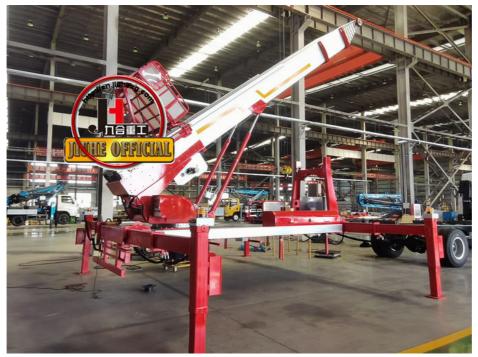

## **Product Description**

ladder lift truck Hydraulic Boom Lift Aerial Manlift Work Platform Truck 45m Truck Mounted Aerial Telescopic Access Lad

ladder lift truck, also called ladder transport truck, high altitude Transport truck, ladder loading truck, ladder moving truck, which is mainly used for project rental, waterproof materials lifting, moving company, cement stone moving, construction materials lifting, construction rubbish transport, ship repair, road and bridge maintaining and so on. JIUHE available model 32M 36M 45M 65M. any model interest, just contact us!

45m ladder lift truck work range can reach 45m, Equivalent to 15 floors high building, whole imported from Korea ladder boom ensuring product quality, max. load cargo weight 400KG.

| No | Item                            | 32m    | 36m    | 45m    | 64m         |
|----|---------------------------------|--------|--------|--------|-------------|
| 1  | Overall length                  | 5995mm | 5995mm | 8445mm | 9890m<br>m  |
| 2  | Overall width                   | 1900mm | 1900mm | 2470mm | 2490m<br>m  |
| 3  | Overall height                  | 2900mm | 2950mm | 3470mm | 3375m<br>m  |
| 4  | Overall weight                  | 4495kg | 4495kg | 9700kg | 15200k<br>g |
| 5  | Working platform loading weight | 400kg  | 400kg  | 400kg  | 400kg       |
| 6  | Max. working height of platform | 32m    | 36m    | 45m    | 64m         |