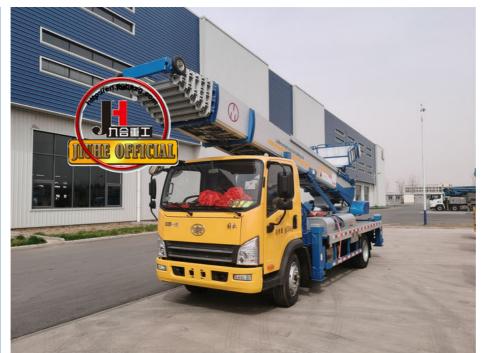

## **Product Description**

ladder lift truck Hydraulic Boom Lift Aerial Manlift Work Platform Truck 45m Truck Mounted Aerial Telescopic Access Lad

ladder lift truck, also called ladder transport truck, high altitude Transport truck, ladder loading truck, ladder moving truck, which is mainly used for project rental, waterproof materials lifting, moving company, cement stone moving, construction materials lifting, construction rubbish transport, ship repair, road and bridge maintaining and so on. JIUHE available model 32M 36M 45M 65M. any model interest, just contact us!

45m ladder lift truck work range can reach 45m, Equivalent to 15 floors high building, whole imported from Korea ladder boom ensuring product quality, max. load cargo weight 400KG.

| No | Item                            | 32m    | 36m    | 45m    | 64m         |
|----|---------------------------------|--------|--------|--------|-------------|
| 1  | Overall length                  | 5995mm | 5995mm | 8445mm | 9890m<br>m  |
| 2  | Overall width                   | 1900mm | 1900mm | 2470mm | 2490m<br>m  |
| 3  | Overall height                  | 2900mm | 2950mm | 3470mm | 3375m<br>m  |
| 4  | Overall weight                  | 4495kg | 4495kg | 9700kg | 15200k<br>g |
| 5  | Working platform loading weight | 400kg  | 400kg  | 400kg  | 400kg       |
| 6  | Max. working height of platform | 32m    | 36m    | 45m    | 64m         |