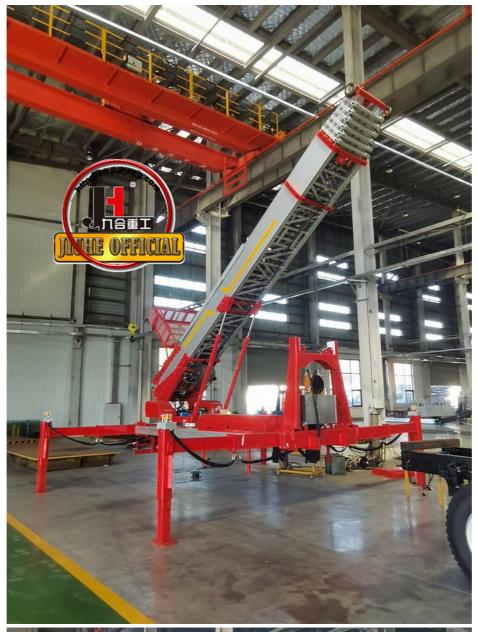

## **Product Description**

ladder lift truck Hydraulic Boom Lift Aerial Manlift Work Platform Truck 45m Truck Mounted Aerial Telescopic Access Lad

ladder lift truck, also called ladder transport truck, high altitude Transport truck, ladder loading truck, ladder moving truck, which is mainly used for project rental, waterproof materials lifting, moving company, cement stone moving, construction materials lifting, construction rubbish transport, ship repair, road and bridge maintaining and so on. JIUHE available model 32M 36M 45M 65M. any model interest, just contact us!

45m ladder lift truck work range can reach 45m, Equivalent to 15 floors high building, whole imported from Korea ladder boom ensuring product quality, max. load cargo weight 400KG.

| No | Item                            | 32m    | 36m    | 45m    | 64m         |
|----|---------------------------------|--------|--------|--------|-------------|
| 1  | Overall length                  | 5995mm | 5995mm | 8445mm | 9890m<br>m  |
| 2  | Overall width                   | 1900mm | 1900mm | 2470mm | 2490m<br>m  |
| 3  | Overall height                  | 2900mm | 2950mm | 3470mm | 3375m<br>m  |
| 4  | Overall weight                  | 4495kg | 4495kg | 9700kg | 15200k<br>g |
| 5  | Working platform loading weight | 400kg  | 400kg  | 400kg  | 400kg       |
| 6  | Max. working height of platform | 32m    | 36m    | 45m    | 64m         |