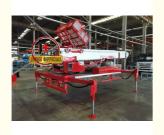

## **Product Description**

ladder lift truck Hydraulic Boom Lift Aerial Manlift Work Platform Truck 45m Truck Mounted Aerial Telescopic Access Lad

ladder lift truck, also called ladder transport truck, high altitude Transport truck, ladder loading truck, ladder moving truck, which is mainly used for project rental, waterproof materials lifting, moving company, cement stone moving, construction materials lifting, construction rubbish transport, ship repair, road and bridge maintaining and so on. JIUHE available model 32M 36M 45M 65M. any model interest, just contact us!

45m ladder lift truck work range can reach 45m, Equivalent to 15 floors high building, whole imported from Korea ladder boom ensuring product quality, max. load cargo weight 400KG.

| No | Item                            | 32m    | 36m    | 45m    | 64m         |
|----|---------------------------------|--------|--------|--------|-------------|
| 1  | Overall length                  | 5995mm | 5995mm | 8445mm | 9890m<br>m  |
| 2  | Overall width                   | 1900mm | 1900mm | 2470mm | 2490m<br>m  |
| 3  | Overall height                  | 2900mm | 2950mm | 3470mm | 3375m<br>m  |
| 4  | Overall weight                  | 4495kg | 4495kg | 9700kg | 15200k<br>g |
| 5  | Working platform loading weight | 400kg  | 400kg  | 400kg  | 400kg       |
| 6  | Max. working height of platform | 32m    | 36m    | 45m    | 64m         |