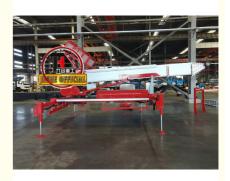

## **Product Description**

ladder lift truck Hydraulic Boom Lift Aerial Manlift Work Platform Truck 45m Truck Mounted Aerial Telescopic Access Lad

ladder lift truck, also called ladder transport truck, high altitude Transport truck, ladder loading truck, ladder moving truck, which is mainly used for project rental, waterproof materials lifting, moving company, cement stone moving, construction materials lifting, construction rubbish transport, ship repair, road and bridge maintaining and so on. JIUHE available model 32M 36M 45M 65M. any model interest, just contact us!

45m ladder lift truck work range can reach 45m, Equivalent to 15 floors high building, whole imported from Korea ladder boom ensuring product quality, max. load cargo weight 400KG.

| No | Item                            | 32m    | 36m    | 45m    | 64m         |
|----|---------------------------------|--------|--------|--------|-------------|
| 1  | Overall length                  | 5995mm | 5995mm | 8445mm | 9890m<br>m  |
| 2  | Overall width                   | 1900mm | 1900mm | 2470mm | 2490m<br>m  |
| 3  | Overall height                  | 2900mm | 2950mm | 3470mm | 3375m<br>m  |
| 4  | Overall weight                  | 4495kg | 4495kg | 9700kg | 15200k<br>g |
| 5  | Working platform loading weight | 400kg  | 400kg  | 400kg  | 400kg       |
| 6  | Max. working height of platform | 32m    | 36m    | 45m    | 64m         |