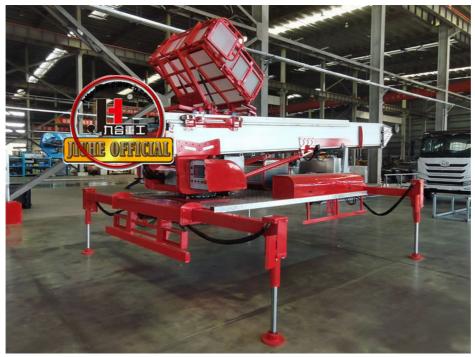

## More Images

45m ladder lift truck work range can reach 45m, Equivalent to 15 floors high building, whole imported from Korea ladder boom ensuring product quality, max. load cargo weight 400KG.

| No | Item                            | 32m    | 36m    | 45m    | 64m         |
|----|---------------------------------|--------|--------|--------|-------------|
| 1  | Overall length                  | 5995mm | 5995mm | 8445mm | 9890m<br>m  |
| 2  | Overall width                   | 1900mm | 1900mm | 2470mm | 2490m<br>m  |
| 3  | Overall height                  | 2900mm | 2950mm | 3470mm | 3375m<br>m  |
| 4  | Overall weight                  | 4495kg | 4495kg | 9700kg | 15200k<br>g |
| 5  | Working platform loading weight | 400kg  | 400kg  | 400kg  | 400kg       |
| 6  | Max. working height of platform | 32m    | 36m    | 45m    | 64m         |