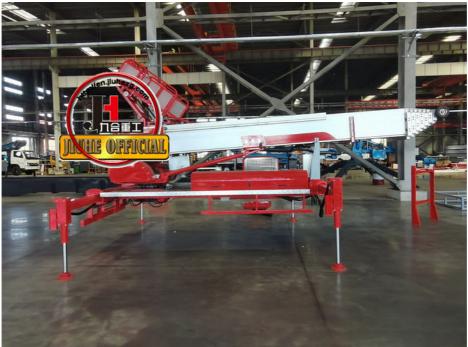

## More Images

45m ladder lift truck work range can reach 45m, Equivalent to 15 floors high building, whole imported from Korea ladder boom ensuring product quality, max. load cargo weight 400KG.

| No | Item                            | 32m    | 36m    | 45m    | 64m         |
|----|---------------------------------|--------|--------|--------|-------------|
| 1  | Overall length                  | 5995mm | 5995mm | 8445mm | 9890m<br>m  |
| 2  | Overall width                   | 1900mm | 1900mm | 2470mm | 2490m<br>m  |
| 3  | Overall height                  | 2900mm | 2950mm | 3470mm | 3375m<br>m  |
| 4  | Overall weight                  | 4495kg | 4495kg | 9700kg | 15200k<br>g |
| 5  | Working platform loading weight | 400kg  | 400kg  | 400kg  | 400kg       |
| 6  | Max. working height of platform | 32m    | 36m    | 45m    | 64m         |