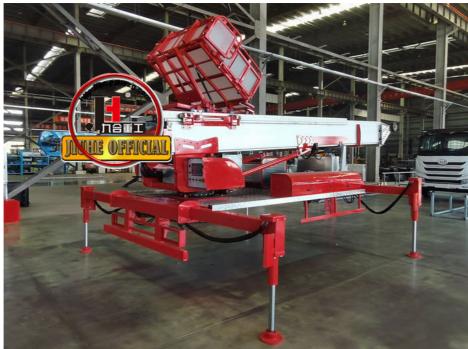

## **Product Description**

ladder lift truck Hydraulic Boom Lift Aerial Manlift Work Platform Truck 45m Truck Mounted Aerial Telescopic Access Lad

ladder lift truck, also called ladder transport truck, high altitude Transport truck, ladder loading truck, ladder moving truck, which is mainly used for project rental, waterproof materials lifting, moving company, cement stone moving, construction materials lifting, construction rubbish transport, ship repair, road and bridge maintaining and so on. JIUHE available model 32M 36M 45M 65M. any model interest, just contact us!

45m ladder lift truck work range can reach 45m, Equivalent to 15 floors high building, whole imported from Korea ladder boom ensuring product quality, max. load cargo weight 400KG.

| No | Item                            | 32m    | 36m    | 45m    | 64m         |
|----|---------------------------------|--------|--------|--------|-------------|
| 1  | Overall length                  | 5995mm | 5995mm | 8445mm | 9890m<br>m  |
| 2  | Overall width                   | 1900mm | 1900mm | 2470mm | 2490m<br>m  |
| 3  | Overall height                  | 2900mm | 2950mm | 3470mm | 3375m<br>m  |
| 4  | Overall weight                  | 4495kg | 4495kg | 9700kg | 15200k<br>g |
| 5  | Working platform loading weight | 400kg  | 400kg  | 400kg  | 400kg       |
| 6  | Max. working height of platform | 32m    | 36m    | 45m    | 64m         |