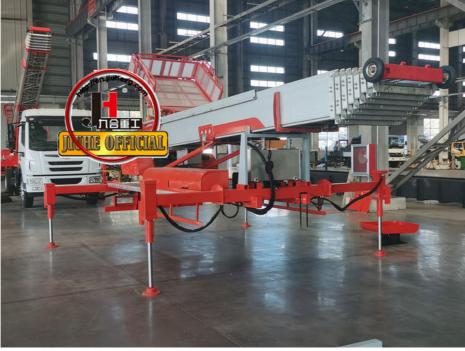

## **Product Description**

ladder lift truck Hydraulic Boom Lift Aerial Manlift Work Platform Truck 45m Truck Mounted Aerial Telescopic Access Lad

ladder lift truck, also called ladder transport truck, high altitude Transport truck, ladder loading truck, ladder moving truck, which is mainly used for project rental, waterproof materials lifting, moving company, cement stone moving, construction materials lifting, construction rubbish transport, ship repair, road and bridge maintaining and so on. JIUHE available model 32M 36M 45M 65M. any model interest, just contact us!

45m ladder lift truck work range can reach 45m, Equivalent to 15 floors high building, whole imported from Korea ladder boom ensuring product quality, max. load cargo weight 400KG.

| No | Item                            | 32m    | 36m    | 45m    | 64m         |
|----|---------------------------------|--------|--------|--------|-------------|
| 1  | Overall length                  | 5995mm | 5995mm | 8445mm | 9890m<br>m  |
| 2  | Overall width                   | 1900mm | 1900mm | 2470mm | 2490m<br>m  |
| 3  | Overall height                  | 2900mm | 2950mm | 3470mm | 3375m<br>m  |
| 4  | Overall weight                  | 4495kg | 4495kg | 9700kg | 15200k<br>g |
| 5  | Working platform loading weight | 400kg  | 400kg  | 400kg  | 400kg       |
| 6  | Max. working height of platform | 32m    | 36m    | 45m    | 64m         |