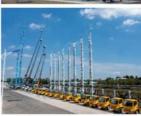

## **Product Description**

ladder lift truck Hydraulic Boom Lift Aerial Manlift Work Platform Truck 45m Truck Mounted Aerial Telescopic Access Lad

ladder lift truck, also called ladder transport truck, high altitude Transport truck, ladder loading truck, ladder moving truck, which is mainly used for project rental, waterproof materials lifting, moving company, cement stone moving, construction materials lifting, construction rubbish transport, ship repair, road and bridge maintaining and so on. JIUHE available model 32M 36M 45M 65M. any model interest, just contact us!

45m ladder lift truck work range can reach 45m, Equivalent to 15 floors high building, whole imported from Korea ladder boom ensuring product quality, max. load cargo weight 400KG.

| No | Item                            | 32m    | 36m    | 45m    | 64m         |
|----|---------------------------------|--------|--------|--------|-------------|
| 1  | Overall length                  | 5995mm | 5995mm | 8445mm | 9890m<br>m  |
| 2  | Overall width                   | 1900mm | 1900mm | 2470mm | 2490m<br>m  |
| 3  | Overall height                  | 2900mm | 2950mm | 3470mm | 3375m<br>m  |
| 4  | Overall weight                  | 4495kg | 4495kg | 9700kg | 15200k<br>g |
| 5  | Working platform loading weight | 400kg  | 400kg  | 400kg  | 400kg       |
| 6  | Max. working height of platform | 32m    | 36m    | 45m    | 64m         |