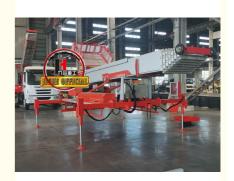

## **Product Description**

ladder lift truck Hydraulic Boom Lift Aerial Manlift Work Platform Truck 45m Truck Mounted Aerial Telescopic Access Lad

ladder lift truck, also called ladder transport truck, high altitude Transport truck, ladder loading truck, ladder moving truck, which is mainly used for project rental, waterproof materials lifting, moving company, cement stone moving, construction materials lifting, construction rubbish transport, ship repair, road and bridge maintaining and so on. JIUHE available model 32M 36M 45M 65M. any model interest, just contact us!

45m ladder lift truck work range can reach 45m, Equivalent to 15 floors high building, whole imported from Korea ladder boom ensuring product quality, max. load cargo weight 400KG.

| No | Item                            | 32m    | 36m    | 45m    | 64m         |
|----|---------------------------------|--------|--------|--------|-------------|
| 1  | Overall length                  | 5995mm | 5995mm | 8445mm | 9890m<br>m  |
| 2  | Overall width                   | 1900mm | 1900mm | 2470mm | 2490m<br>m  |
| 3  | Overall height                  | 2900mm | 2950mm | 3470mm | 3375m<br>m  |
| 4  | Overall weight                  | 4495kg | 4495kg | 9700kg | 15200k<br>g |
| 5  | Working platform loading weight | 400kg  | 400kg  | 400kg  | 400kg       |
| 6  | Max. working height of platform | 32m    | 36m    | 45m    | 64m         |