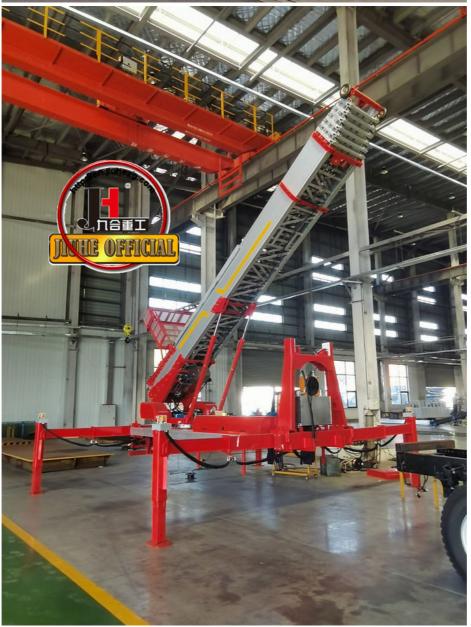

## More Images

45m ladder lift truck work range can reach 45m, Equivalent to 15 floors high building, whole imported from Korea ladder boom ensuring product quality, max. load cargo weight 400KG.

| No | Item                            | 32m    | 36m    | 45m    | 64m         |
|----|---------------------------------|--------|--------|--------|-------------|
| 1  | Overall length                  | 5995mm | 5995mm | 8445mm | 9890m<br>m  |
| 2  | Overall width                   | 1900mm | 1900mm | 2470mm | 2490m<br>m  |
| 3  | Overall height                  | 2900mm | 2950mm | 3470mm | 3375m<br>m  |
| 4  | Overall weight                  | 4495kg | 4495kg | 9700kg | 15200k<br>g |
| 5  | Working platform loading weight | 400kg  | 400kg  | 400kg  | 400kg       |
| 6  | Max. working height of platform | 32m    | 36m    | 45m    | 64m         |