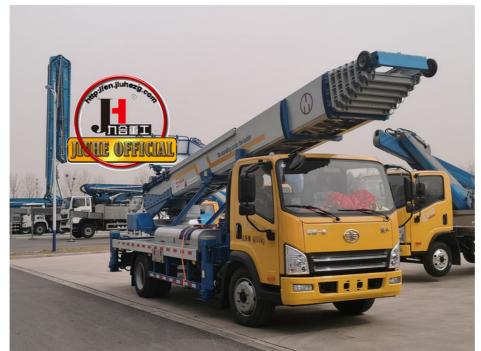

# Ladder Lift Truck Hydraulic Boom Lift Aerial Manlift Work Platform Truck 45m Truck Mounted Aerial Telescopic Access Lad

# **Product Specification**

• Model: 45m

Name: Aerial Ladder Truck

• Rated Load: 400kg

Highlight: Hydraulic Boom Aerial Manlift,

Aerial Manlift Work Platform Truck, Hydraulic Boom Lift 45m Truck Mounted

## **Product Description**

ladder lift truck Hydraulic Boom Lift Aerial Manlift Work Platform Truck 45m Truck Mounted Aerial Telescopic Access Lad

ladder lift truck, also called ladder transport truck, high altitude Transport truck, ladder loading truck, ladder moving truck, which is mainly used for project rental, waterproof materials lifting, moving company, cement stone moving, construction materials lifting, construction rubbish transport, ship repair, road and bridge maintaining and so on. JIUHE available model 32M 36M 45M 65M. any model interest, just contact us!

45m ladder lift truck work range can reach 45m, Equivalent to 15 floors high building, whole imported from Korea ladder boom ensuring product quality, max. load cargo weight 400KG.

| No | Item                            | 32m    | 36m    | 45m    | 64m         |
|----|---------------------------------|--------|--------|--------|-------------|
| 1  | Overall length                  | 5995mm | 5995mm | 8445mm | 9890m<br>m  |
| 2  | Overall width                   | 1900mm | 1900mm | 2470mm | 2490m<br>m  |
| 3  | Overall height                  | 2900mm | 2950mm | 3470mm | 3375m<br>m  |
| 4  | Overall weight                  | 4495kg | 4495kg | 9700kg | 15200k<br>g |
| 5  | Working platform loading weight | 400kg  | 400kg  | 400kg  | 400kg       |
| 6  | Max. working height of platform | 32m    | 36m    | 45m    | 64m         |