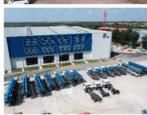

## **Product Description**

ladder lift truck Hydraulic Boom Lift Aerial Manlift Work Platform Truck 45m Truck Mounted Aerial Telescopic Access Lad

ladder lift truck, also called ladder transport truck, high altitude Transport truck, ladder loading truck, ladder moving truck, which is mainly used for project rental, waterproof materials lifting, moving company, cement stone moving, construction materials lifting, construction rubbish transport, ship repair, road and bridge maintaining and so on. JIUHE available model 32M 36M 45M 65M. any model interest, just contact us!

45m ladder lift truck work range can reach 45m, Equivalent to 15 floors high building, whole imported from Korea ladder boom ensuring product quality, max. load cargo weight 400KG.

| No | Item                            | 32m    | 36m    | 45m    | 64m         |
|----|---------------------------------|--------|--------|--------|-------------|
| 1  | Overall length                  | 5995mm | 5995mm | 8445mm | 9890m<br>m  |
| 2  | Overall width                   | 1900mm | 1900mm | 2470mm | 2490m<br>m  |
| 3  | Overall height                  | 2900mm | 2950mm | 3470mm | 3375m<br>m  |
| 4  | Overall weight                  | 4495kg | 4495kg | 9700kg | 15200k<br>g |
| 5  | Working platform loading weight | 400kg  | 400kg  | 400kg  | 400kg       |
| 6  | Max. working height of platform | 32m    | 36m    | 45m    | 64m         |