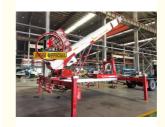

## **Product Description**

ladder lift truck Hydraulic Boom Lift Aerial Manlift Work Platform Truck 45m Truck Mounted Aerial Telescopic Access Lad

ladder lift truck, also called ladder transport truck, high altitude Transport truck, ladder loading truck, ladder moving truck, which is mainly used for project rental, waterproof materials lifting, moving company, cement stone moving, construction materials lifting, construction rubbish transport, ship repair, road and bridge maintaining and so on. JIUHE available model 32M 36M 45M 65M. any model interest, just contact us!

45m ladder lift truck work range can reach 45m, Equivalent to 15 floors high building, whole imported from Korea ladder boom ensuring product quality, max. load cargo weight 400KG.

| No | Item                            | 32m    | 36m    | 45m    | 64m         |
|----|---------------------------------|--------|--------|--------|-------------|
| 1  | Overall length                  | 5995mm | 5995mm | 8445mm | 9890m<br>m  |
| 2  | Overall width                   | 1900mm | 1900mm | 2470mm | 2490m<br>m  |
| 3  | Overall height                  | 2900mm | 2950mm | 3470mm | 3375m<br>m  |
| 4  | Overall weight                  | 4495kg | 4495kg | 9700kg | 15200k<br>g |
| 5  | Working platform loading weight | 400kg  | 400kg  | 400kg  | 400kg       |
| 6  | Max. working height of platform | 32m    | 36m    | 45m    | 64m         |