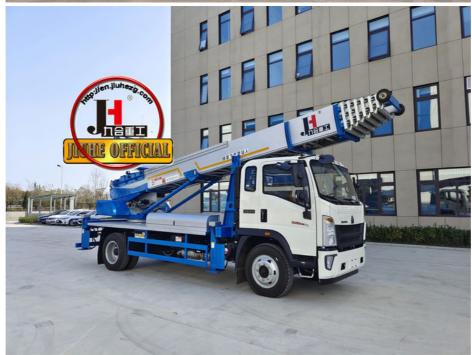

## **Product Description**

ladder lift truck Hydraulic Boom Lift Aerial Manlift Work Platform Truck 45m Truck Mounted Aerial Telescopic Access Lad

ladder lift truck, also called ladder transport truck, high altitude Transport truck, ladder loading truck, ladder moving truck, which is mainly used for project rental, waterproof materials lifting, moving company, cement stone moving, construction materials lifting, construction rubbish transport, ship repair, road and bridge maintaining and so on. JIUHE available model 32M 36M 45M 65M. any model interest, just contact us!

45m ladder lift truck work range can reach 45m, Equivalent to 15 floors high building, whole imported from Korea ladder boom ensuring product quality, max. load cargo weight 400KG.

| No | Item                            | 32m    | 36m    | 45m    | 64m         |
|----|---------------------------------|--------|--------|--------|-------------|
| 1  | Overall length                  | 5995mm | 5995mm | 8445mm | 9890m<br>m  |
| 2  | Overall width                   | 1900mm | 1900mm | 2470mm | 2490m<br>m  |
| 3  | Overall height                  | 2900mm | 2950mm | 3470mm | 3375m<br>m  |
| 4  | Overall weight                  | 4495kg | 4495kg | 9700kg | 15200k<br>g |
| 5  | Working platform loading weight | 400kg  | 400kg  | 400kg  | 400kg       |
| 6  | Max. working height of platform | 32m    | 36m    | 45m    | 64m         |