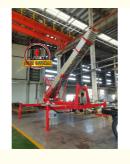

## **Product Description**

ladder lift truck Hydraulic Boom Lift Aerial Manlift Work Platform Truck 45m Truck Mounted Aerial Telescopic Access Lad

ladder lift truck, also called ladder transport truck, high altitude Transport truck, ladder loading truck, ladder moving truck, which is mainly used for project rental, waterproof materials lifting, moving company, cement stone moving, construction materials lifting, construction rubbish transport, ship repair, road and bridge maintaining and so on. JIUHE available model 32M 36M 45M 65M. any model interest, just contact us!

45m ladder lift truck work range can reach 45m, Equivalent to 15 floors high building, whole imported from Korea ladder boom ensuring product quality, max. load cargo weight 400KG.

| No | Item                            | 32m    | 36m    | 45m    | 64m         |
|----|---------------------------------|--------|--------|--------|-------------|
| 1  | Overall length                  | 5995mm | 5995mm | 8445mm | 9890m<br>m  |
| 2  | Overall width                   | 1900mm | 1900mm | 2470mm | 2490m<br>m  |
| 3  | Overall height                  | 2900mm | 2950mm | 3470mm | 3375m<br>m  |
| 4  | Overall weight                  | 4495kg | 4495kg | 9700kg | 15200k<br>g |
| 5  | Working platform loading weight | 400kg  | 400kg  | 400kg  | 400kg       |
| 6  | Max. working height of platform | 32m    | 36m    | 45m    | 64m         |