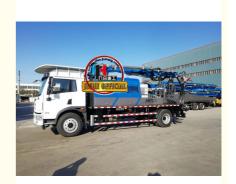

# Easy Operation JIUHE Brand Wet Concrete Shotcrete Pump Machine For Grouting Pump Spraying 30M3/H Output

## **Product Specification**

Power Type: DieselMax. Vertical Conveying 16m

Distance:

Max. Horizontal Conveying 24m

Distance:

Productivity:

• Highlight: 16.2T wet shotcrete machine,

16.2T wet shotcrete machine 30m3/H,

16.2T Truck Mounted Concrete Spraying

Machine

30m3/h

| 1.whole machine data        |                          |
|-----------------------------|--------------------------|
| Model                       | JHSTC30                  |
| total length                | 9956mm                   |
| total width                 | 2500mm                   |
| total height                | 3268mm                   |
| rated weight                | 16.2T                    |
| 2. Boom & support legs data |                          |
| spraying height             | 16m (15m machine height) |
| spraying width              | 24m (23.2 machine width) |
| big boom pitching angle     | 0-70°                    |
| small boom pitching angle   | +20°-110°                |
| boom rotation angle         | 360°                     |
| spray-head swing angle      | 360°                     |
| 3. pumping system data      |                          |
| driving mode                | Motor                    |
| Motor rated power           | 55kw                     |
| Motor working voltage       | 380V                     |
| concrete delivery capacity  | 30m³/h                   |
| hydraulic system            | Open                     |
| delivery pipe dia.          | Φ125 φ80mm reducing      |
| spray nozzle dia.           | Ф50mm                    |