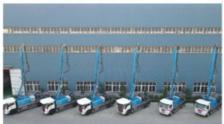

|
| spraying width              | 24m (23.2 machine width) |
| big boom pitching angle     | 0-70°                    |
| small boom pitching angle   | +20°-110°                |
| boom rotation angle         | 360°                     |
| spray-head swing angle      | 360°                     |
| 3. pumping system data      |                          |
| driving mode                | Motor                    |
| Motor rated power           | 55kw                     |
| Motor working voltage       | 380V                     |
| concrete delivery capacity  | 30m³/h                   |
| hydraulic system            | Open                     |
| delivery pipe dia.          | Φ125 φ80mm reducing      |
| spray nozzle dia.           | Ф50mm                    |

































## COMPANY











## CERTIFICATE





































## **Customer Visit**



## **Exhibition**



## **Packing**



## **Development strategy**

Strives for the survival by the quality, seek development by science and technology

## Corporate philosophy

People-oriented, science and technology enterprise, recruiting high level scientific and technological personnel, actively introduce advanced technology at home and abroad

#### JiuHe Service

As a professional company, we promise as following:

#### JIUHE HEAVEY INDUSTRY MACHINERY service system MAX customer experiences.

#### A. Pre-sales service:

- 1. Selecting the most suitable equipment,
- 2. Designing your personal machinery according to special construction demands,
- 3. Training your technicians to operate