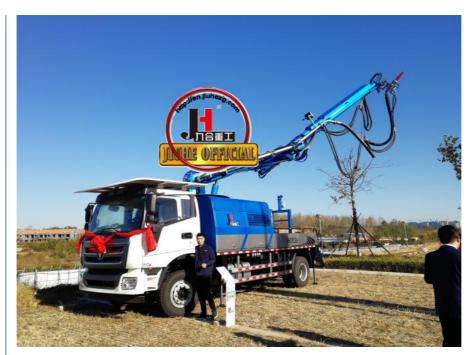

# Easy Operation JIUHE Brand Wet Concrete Shotcrete Pump Machine For Grouting Pump Spraying 30M3/H Output

## **Product Specification**

Power Type: DieselMax. Vertical Conveying 16m

Distance:

Max. Horizontal Conveying 24m

Distance:

Productivity:

• Highlight: 16.2T wet shotcrete machine,

16.2T wet shotcrete machine 30m3/H,

16.2T Truck Mounted Concrete Spraying

Machine

30m3/h

| 1.whole machine data        |                          |
|-----------------------------|--------------------------|
| Model                       | JHSTC30                  |
| total length                | 9956mm                   |
| total width                 | 2500mm                   |
| total height                | 3268mm                   |
| rated weight                | 16.2T                    |
| 2. Boom & support legs data |                          |
| spraying height             | 16m (15m machine height) |
| spraying width              | 24m (23.2 machine width) |
| big boom pitching angle     | 0-70°                    |
| small boom pitching angle   | +20°-110°                |
| boom rotation angle         | 360°                     |
| spray-head swing angle      | 360°                     |
| 3. pumping system data      |                          |
| driving mode                | Motor                    |
| Motor rated power           | 55kw                     |
| Motor working voltage       | 380V                     |
| concrete delivery capacity  | 30m³/h                   |
| hydraulic system            | Open                     |
| delivery pipe dia.          | Φ125 φ80mm reducing      |
| spray nozzle dia.           | Ф50mm                    |