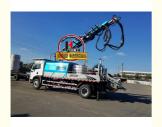

# Easy Operation JIUHE Brand Wet Concrete Shotcrete Pump Machine For Grouting Pump Spraying 30M3/H Output

## **Product Specification**

Power Type: DieselMax. Vertical Conveying 16m

Distance:

Max. Horizontal Conveying 24m

Distance:

Productivity:

• Highlight: 16.2T wet shotcrete machine,

16.2T wet shotcrete machine 30m3/H,

16.2T Truck Mounted Concrete Spraying

Machine

30m3/h

| 1.whole machine data        |                          |
|-----------------------------|--------------------------|
| Model                       | JHSTC30                  |
| total length                | 9956mm                   |
| total width                 | 2500mm                   |
| total height                | 3268mm                   |
| rated weight                | 16.2T                    |
| 2. Boom & support legs data |                          |
| spraying height             | 16m (15m machine height) |
| spraying width              | 24m (23.2 machine width) |
| big boom pitching angle     | 0-70°                    |
| small boom pitching angle   | +20°-110°                |
| boom rotation angle         | 360°                     |
| spray-head swing angle      | 360°                     |
| 3. pumping system data      |                          |
| driving mode                | Motor                    |
| Motor rated power           | 55kw                     |
| Motor working voltage       | 380V                     |
| concrete delivery capacity  | 30m³/h                   |
| hydraulic system            | Open                     |
| delivery pipe dia.          | Φ125 φ80mm reducing      |
| spray nozzle dia.           | Ф50mm                    |