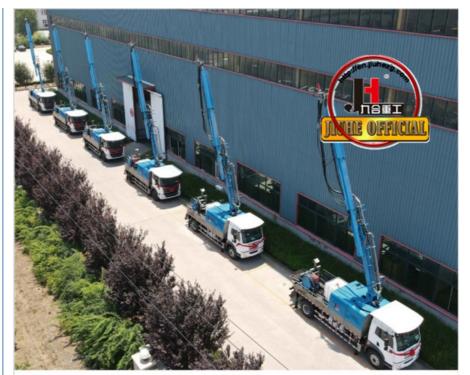

ht) |
| spraying width              | 24m (23.2 machine width) |
| big boom pitching angle     | 0-70°                    |
| small boom pitching angle   | +20°-110°                |
| boom rotation angle         | 360°                     |
| spray-head swing angle      | 360°                     |
| 3. pumping system data      |                          |
| driving mode                | Motor                    |
| Motor rated power           | 55kw                     |
| Motor working voltage       | 380V                     |
| concrete delivery capacity  | 30m³/h                   |
| hydraulic system            | Open                     |
| delivery pipe dia.          | Φ125 φ80mm reducing      |
| spray nozzle dia.           | Ф50mm                    |

































## COMPANY











## CERTIFICATE





































## **Customer Visit**



## **Exhibition**



## **Packing**



## **Development strategy**

Strives for the survival by the quality, seek development by science and technology

## Corporate philosophy

People-oriented, science and technology enterprise, recruiting high level scientific and technological personnel, actively introduce advanced technology at home and abroad

#### JiuHe Service

As a professional company, we promise as following:

#### JIUHE HEAVEY INDUSTRY MACHINERY service system MAX customer experiences.

#### A. Pre-sales service:

- 1. Selecting the most suitable equipment,
- 2. Designing your personal machinery according to special construction demands,
- 3. Training your technicians to oper