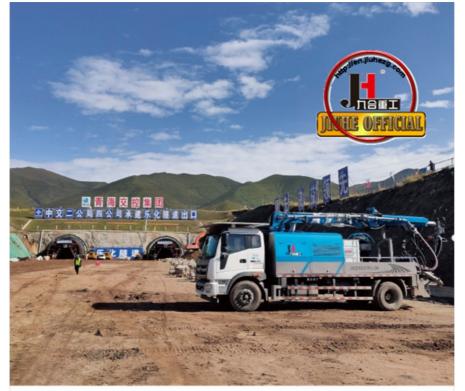

#### **Product Description**

Easy Operation JIUHE Brand wet concrete Shotcrete Pump machine for Grouting Pump Spraying 30 M3/H Output Shotcrete Machine Brief introduction

- 1.Outstanding Performance: Crafted using advanced technology and high-quality materials, the Wet Spraying Tank Truck ensures exceptional spraying results, guaranteeing top-notch quality and efficiency for your construction projects.
- 2.Efficient and Energy-Saving: Our Wet Spraying Tank Truck incorporates energy-saving technology, effectively reducing energy consumption. Its precise spraying system minimizes material wastage, ultimately lowering construction costs.
- 3.Reliable Stability: Rigorous quality control and testing ensure that our Wet Spraying Tank Truck maintains stable performance even under harsh conditions. This reliability ensures uninterrupted construction progress, enhancing project management.
- 4.User-Friendly Design: Designed with user convenience in mind, the Wet Spraying Tank Truck offers ease of operation. Operators can easily master the equipment, improving work efficiency. Safety features and an emergency stop system prioritize operator well-being.
- 5. Versatility: Beyond road construction, our Wet Spraying Tank Truck finds applications in various engineering fields, including tunnel construction and mining. Its versatility makes it a multi-purpose construction asset.
- 6.Environmentally Friendly: Employing eco-friendly technology, the Wet Spraying Tank Truck effectively controls dust and waste production. This contributes to maintaining an environmentally friendly construction site and aligning with modern environmental standards.
- 7. Comprehensive After-Sales Service: At Ninefold Heavy Industries, customer satisfaction is our top priority. We offer comprehensive after-sales services, including training, maintenance, and spare parts supply.