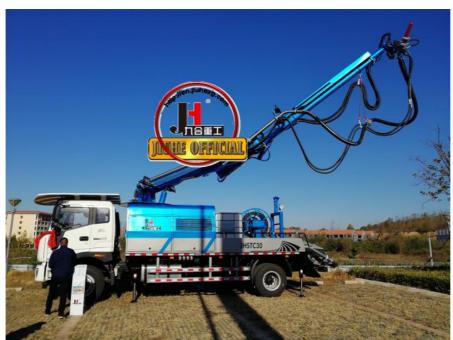

# Easy Operation JIUHE Brand Wet Concrete Shotcrete Pump Machine For Grouting Pump Spraying 30M3/H Output

## **Product Specification**

Power Type: DieselMax. Vertical Conveying 16m

Distance:

Max. Horizontal Conveying 24m

Distance:

Productivity:

• Highlight: 16.2T wet shotcrete machine,

16.2T wet shotcrete machine 30m3/H,

16.2T Truck Mounted Concrete Spraying

Machine

30m3/h

| 1.whole machine data        |                          |
|-----------------------------|--------------------------|
| Model                       | JHSTC30                  |
| total length                | 9956mm                   |
| total width                 | 2500mm                   |
| total height                | 3268mm                   |
| rated weight                | 16.2T                    |
| 2. Boom & support legs data |                          |
| spraying height             | 16m (15m machine height) |
| spraying width              | 24m (23.2 machine width) |
| big boom pitching angle     | 0-70°                    |
| small boom pitching angle   | +20°-110°                |
| boom rotation angle         | 360°                     |
| spray-head swing angle      | 360°                     |
| 3. pumping system data      |                          |
| driving mode                | Motor                    |
| Motor rated power           | 55kw                     |
| Motor working voltage       | 380V                     |
| concrete delivery capacity  | 30m³/h                   |
| hydraulic system            | Open                     |
| delivery pipe dia.          | Φ125 φ80mm reducing      |
| spray nozzle dia.           | Ф50mm                    |