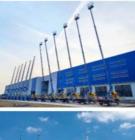

| 24m (23.2 machine width) |
| big boom pitching angle     | 0-70°                    |
| small boom pitching angle   | +20°-110°                |
| boom rotation angle         | 360°                     |
| spray-head swing angle      | 360°                     |
| 3. pumping system data      |                          |
| driving mode                | Motor                    |
| Motor rated power           | 55kw                     |
| Motor working voltage       | 380V                     |
| concrete delivery capacity  | 30m³/h                   |
| hydraulic system            | Open                     |
| delivery pipe dia.          | Φ125 φ80mm reducing      |
| spray nozzle dia.           | Ф50mm                    |

































## COMPANY











## CERTIFICATE





































## **Customer Visit**



## **Exhibition**



## **Packing**



## **Development strategy**

Strives for the survival by the quality, seek development by science and technology

## Corporate philosophy

People-oriented, science and technology enterprise, recruiting high level scientific and technological personnel, actively introduce advanced technology at home and abroad

#### JiuHe Service

As a professional company, we promise as following:

#### JIUHE HEAVEY INDUSTRY MACHINERY service system MAX customer experiences.

#### A. Pre-sales service:

- 1. Selecting the most suitable equipment,
- 2. Designing your personal machinery according to special construction demands,
- 3. Training your technicians to operate our equipment,
- 4