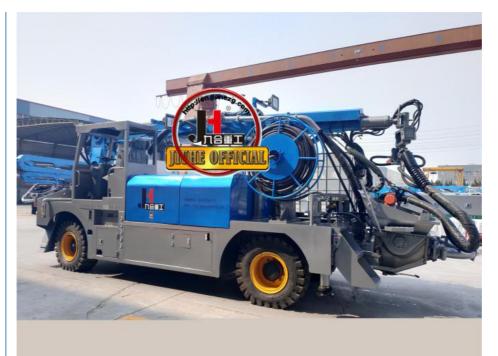

## More Images

| 1.whole machine data        |                          |
|-----------------------------|--------------------------|
| Model                       | JHSTC30                  |
| total length                | 9956mm                   |
| total width                 | 2500mm                   |
| total height                | 3268mm                   |
| rated weight                | 16.2T                    |
| 2. Boom & support legs data |                          |
| spraying height             | 16m (15m machine height) |
| spraying width              | 24m (23.2 machine width) |
| big boom pitching angle     | 0-70°                    |
| small boom pitching angle   | +20°-110°                |
| boom rotation angle         | 360°                     |
| spray-head swing angle      | 360°                     |
| 3. pumping system data      |                          |
| driving mode                | Motor                    |
| Motor rated power           | 55kw                     |
| Motor working voltage       | 380V                     |
| concrete delivery capacity  | 30m³/h                   |
| hydraulic system            | Open                     |
| delivery pipe dia.          | Φ125 φ80mm reducing      |
| spray nozzle dia.           | Ф50mm                    |