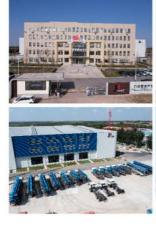

th              | 24m (23.2 machine width) |
| big boom pitching angle     | 0-70°                    |
| small boom pitching angle   | +20°-110°                |
| boom rotation angle         | 360°                     |
| spray-head swing angle      | 360°                     |
| 3. pumping system data      |                          |
| driving mode                | Motor                    |
| Motor rated power           | 55kw                     |
| Motor working voltage       | 380V                     |
| concrete delivery capacity  | 30m³/h                   |
| hydraulic system            | Open                     |
| delivery pipe dia.          | Φ125 φ80mm reducing      |
| spray nozzle dia.           | Ф50mm                    |

































## COMPANY











## CERTIFICATE





































## **Customer Visit**



## **Exhibition**



## **Packing**



## **Development strategy**

Strives for the survival by the quality, seek development by science and technology

## Corporate philosophy

People-oriented, science and technology enterprise, recruiting high level scientific and technological personnel, actively introduce advanced technology at home and abroad

#### JiuHe Service

As a professional company, we promise as following:

#### JIUHE HEAVEY INDUSTRY MACHINERY service system MAX customer experiences.

#### A. Pre-sales service:

- 1. Selecting the most suitable equipment,
- 2. Designing your personal machinery according to special construction demands,
- 3. Training your technicians to operate our equipment,
-