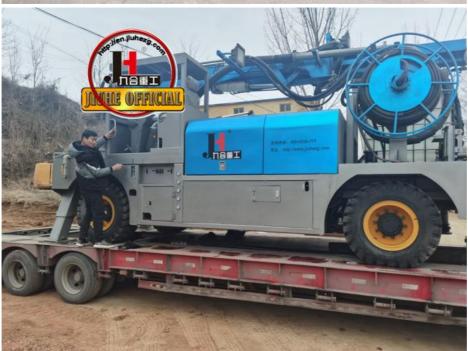

16.2T Truck Mounted Concrete Spraying

Machine

30m3/h

| 1.whole machine data        |                          |
|-----------------------------|--------------------------|
| Model                       | JHSTC30                  |
| total length                | 9956mm                   |
| total width                 | 2500mm                   |
| total height                | 3268mm                   |
| rated weight                | 16.2T                    |
| 2. Boom & support legs data |                          |
| spraying height             | 16m (15m machine height) |
| spraying width              | 24m (23.2 machine width) |
| big boom pitching angle     | 0-70°                    |
| small boom pitching angle   | +20°-110°                |
| boom rotation angle         | 360°                     |
| spray-head swing angle      | 360°                     |
| 3. pumping system data      |                          |
| driving mode                | Motor                    |
| Motor rated power           | 55kw                     |
| Motor working voltage       | 380V                     |
| concrete delivery capacity  | 30m³/h                   |
| hydraulic system            | Open                     |
| delivery pipe dia.          | Φ125 φ80mm reducing      |
| spray nozzle dia.           | Ф50mm                    |