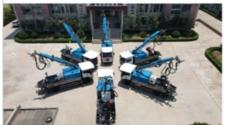

) |
| spraying width              | 24m (23.2 machine width) |
| big boom pitching angle     | 0-70°                    |
| small boom pitching angle   | +20°-110°                |
| boom rotation angle         | 360°                     |
| spray-head swing angle      | 360°                     |
| 3. pumping system data      |                          |
| driving mode                | Motor                    |
| Motor rated power           | 55kw                     |
| Motor working voltage       | 380V                     |
| concrete delivery capacity  | 30m³/h                   |
| hydraulic system            | Open                     |
| delivery pipe dia.          | Φ125 φ80mm reducing      |
| spray nozzle dia.           | Ф50mm                    |

































## COMPANY











## CERTIFICATE





































## **Customer Visit**



## **Exhibition**



## **Packing**



## **Development strategy**

Strives for the survival by the quality, seek development by science and technology

## Corporate philosophy

People-oriented, science and technology enterprise, recruiting high level scientific and technological personnel, actively introduce advanced technology at home and abroad

#### JiuHe Service

As a professional company, we promise as following:

#### JIUHE HEAVEY INDUSTRY MACHINERY service system MAX customer experiences.

#### A. Pre-sales service:

- 1. Selecting the most suitable equipment,
- 2. Designing your personal machinery according to special construction demands,
- 3. Training your technicians to operat