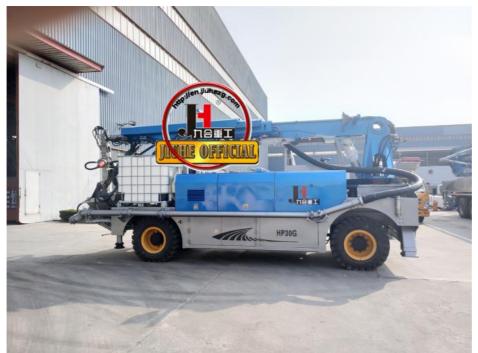

## More Images

| 1.whole machine data        |                          |
|-----------------------------|--------------------------|
| Model                       | JHSTC30                  |
| total length                | 9956mm                   |
| total width                 | 2500mm                   |
| total height                | 3268mm                   |
| rated weight                | 16.2T                    |
| 2. Boom & support legs data |                          |
| spraying height             | 16m (15m machine height) |
| spraying width              | 24m (23.2 machine width) |
| big boom pitching angle     | 0-70°                    |
| small boom pitching angle   | +20°-110°                |
| boom rotation angle         | 360°                     |
| spray-head swing angle      | 360°                     |
| 3. pumping system data      |                          |
| driving mode                | Motor                    |
| Motor rated power           | 55kw                     |
| Motor working voltage       | 380V                     |
| concrete delivery capacity  | 30m³/h                   |
| hydraulic system            | Open                     |
| delivery pipe dia.          | Φ125 φ80mm reducing      |
| spray nozzle dia.           | Ф50mm                    |