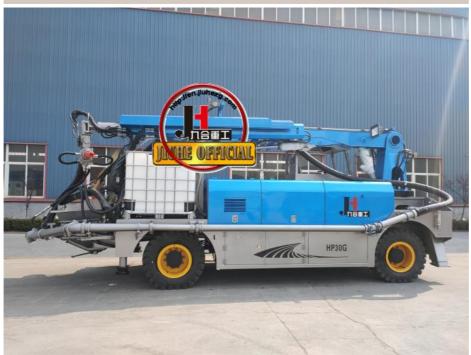

## More Images

| 1.whole machine data        |                          |
|-----------------------------|--------------------------|
| Model                       | JHSTC30                  |
| total length                | 9956mm                   |
| total width                 | 2500mm                   |
| total height                | 3268mm                   |
| rated weight                | 16.2T                    |
| 2. Boom & support legs data |                          |
| spraying height             | 16m (15m machine height) |
| spraying width              | 24m (23.2 machine width) |
| big boom pitching angle     | 0-70°                    |
| small boom pitching angle   | +20°-110°                |
| boom rotation angle         | 360°                     |
| spray-head swing angle      | 360°                     |
| 3. pumping system data      |                          |
| driving mode                | Motor                    |
| Motor rated power           | 55kw                     |
| Motor working voltage       | 380V                     |
| concrete delivery capacity  | 30m³/h                   |
| hydraulic system            | Open                     |
| delivery pipe dia.          | Φ125 φ80mm reducing      |
| spray nozzle dia.           | Ф50mm                    |