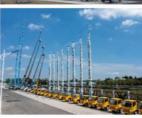

| 24m (23.2 machine width) |
| big boom pitching angle     | 0-70°                    |
| small boom pitching angle   | +20°-110°                |
| boom rotation angle         | 360°                     |
| spray-head swing angle      | 360°                     |
| 3. pumping system data      |                          |
| driving mode                | Motor                    |
| Motor rated power           | 55kw                     |
| Motor working voltage       | 380V                     |
| concrete delivery capacity  | 30m³/h                   |
| hydraulic system            | Open                     |
| delivery pipe dia.          | Φ125 φ80mm reducing      |
| spray nozzle dia.           | Ф50mm                    |

































## COMPANY











## CERTIFICATE





































## **Customer Visit**



## **Exhibition**



## **Packing**



## **Development strategy**

Strives for the survival by the quality, seek development by science and technology

## Corporate philosophy

People-oriented, science and technology enterprise, recruiting high level scientific and technological personnel, actively introduce advanced technology at home and abroad

#### JiuHe Service

As a professional company, we promise as following:

#### JIUHE HEAVEY INDUSTRY MACHINERY service system MAX customer experiences.

#### A. Pre-sales service:

- 1. Selecting the most suitable equipment,
- 2. Designing your personal machinery according to special construction demands,
- 3. Training your technicians to operate our equipment,
- 4.