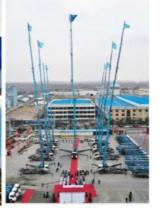

| 24m (23.2 machine width) |
| big boom pitching angle     | 0-70°                    |
| small boom pitching angle   | +20°-110°                |
| boom rotation angle         | 360°                     |
| spray-head swing angle      | 360°                     |
| 3. pumping system data      |                          |
| driving mode                | Motor                    |
| Motor rated power           | 55kw                     |
| Motor working voltage       | 380V                     |
| concrete delivery capacity  | 30m³/h                   |
| hydraulic system            | Open                     |
| delivery pipe dia.          | Φ125 φ80mm reducing      |
| spray nozzle dia.           | Ф50mm                    |

































## COMPANY











## CERTIFICATE





































## **Customer Visit**



## **Exhibition**



## **Packing**



## **Development strategy**

Strives for the survival by the quality, seek development by science and technology

## Corporate philosophy

People-oriented, science and technology enterprise, recruiting high level scientific and technological personnel, actively introduce advanced technology at home and abroad

#### JiuHe Service

As a professional company, we promise as following:

#### JIUHE HEAVEY INDUSTRY MACHINERY service system MAX customer experiences.

#### A. Pre-sales service:

- 1. Selecting the most suitable equipment,
- 2. Designing your personal machinery according to special construction demands,
- 3. Training your technicians to operate our equipment,
- 4. Pr