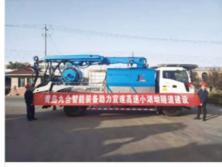

e height) |
| spraying width              | 24m (23.2 machine width) |
| big boom pitching angle     | 0-70°                    |
| small boom pitching angle   | +20°-110°                |
| boom rotation angle         | 360°                     |
| spray-head swing angle      | 360°                     |
| 3. pumping system data      |                          |
| driving mode                | Motor                    |
| Motor rated power           | 55kw                     |
| Motor working voltage       | 380V                     |
| concrete delivery capacity  | 30m³/h                   |
| hydraulic system            | Open                     |
| delivery pipe dia.          | Φ125 φ80mm reducing      |
| spray nozzle dia.           | Ф50mm                    |

































## COMPANY











## CERTIFICATE





































## **Customer Visit**



## **Exhibition**



## **Packing**



## **Development strategy**

Strives for the survival by the quality, seek development by science and technology

## Corporate philosophy

People-oriented, science and technology enterprise, recruiting high level scientific and technological personnel, actively introduce advanced technology at home and abroad

#### JiuHe Service

As a professional company, we promise as following:

#### JIUHE HEAVEY INDUSTRY MACHINERY service system MAX customer experiences.

#### A. Pre-sales service:

- 1. Selecting the most suitable equipment,
- 2. Designing your personal machinery according to special construction demands,
- 3. Training your technicians t