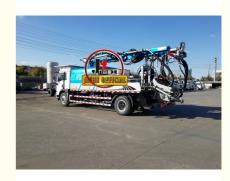

# Easy Operation JIUHE Brand Wet Concrete Shotcrete Pump Machine For Grouting Pump Spraying 30M3/H Output

## **Product Specification**

Power Type: DieselMax. Vertical Conveying 16m

Distance:

Max. Horizontal Conveying 24m

Distance:

Productivity:

• Highlight: 16.2T wet shotcrete machine,

16.2T wet shotcrete machine 30m3/H,

16.2T Truck Mounted Concrete Spraying

Machine

30m3/h

| 1.whole machine data        |                          |
|-----------------------------|--------------------------|
| Model                       | JHSTC30                  |
| total length                | 9956mm                   |
| total width                 | 2500mm                   |
| total height                | 3268mm                   |
| rated weight                | 16.2T                    |
| 2. Boom & support legs data |                          |
| spraying height             | 16m (15m machine height) |
| spraying width              | 24m (23.2 machine width) |
| big boom pitching angle     | 0-70°                    |
| small boom pitching angle   | +20°-110°                |
| boom rotation angle         | 360°                     |
| spray-head swing angle      | 360°                     |
| 3. pumping system data      |                          |
| driving mode                | Motor                    |
| Motor rated power           | 55kw                     |
| Motor working voltage       | 380V                     |
| concrete delivery capacity  | 30m³/h                   |
| hydraulic system            | Open                     |
| delivery pipe dia.          | Φ125 φ80mm reducing      |
| spray nozzle dia.           | Ф50mm                    |