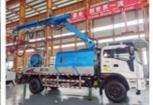

16.2T Truck Mounted Concrete Spraying

Machine

30m3/h

| 1.whole machine data        |                          |
|-----------------------------|--------------------------|
| Model                       | JHSTC30                  |
| total length                | 9956mm                   |
| total width                 | 2500mm                   |
| total height                | 3268mm                   |
| rated weight                | 16.2T                    |
| 2. Boom & support legs data |                          |
| spraying height             | 16m (15m machine height) |
| spraying width              | 24m (23.2 machine width) |
| big boom pitching angle     | 0-70°                    |
| small boom pitching angle   | +20°-110°                |
| boom rotation angle         | 360°                     |
| spray-head swing angle      | 360°                     |
| 3. pumping system data      |                          |
| driving mode                | Motor                    |
| Motor rated power           | 55kw                     |
| Motor working voltage       | 380V                     |
| concrete delivery capacity  | 30m³/h                   |
| hydraulic system            | Open                     |
| delivery pipe dia.          | Φ125 φ80mm reducing      |
| spray nozzle dia.           | Ф50mm                    |