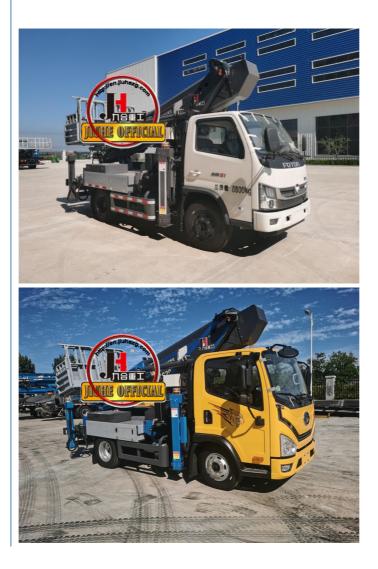

# Product Specification

- Model:Name:
- Rated Load:
- Highlight:
- Aerial Platform Truck 400kg truck mounted aerial work platform 29m, telescopic boom truck mounted aerial work

29m

platform , telescopic boom aerial work platform 29m

| type        | Item                                    |                        | Unit   | Data            |
|-------------|-----------------------------------------|------------------------|--------|-----------------|
| Truck       | Brand                                   |                        | -      | Foton           |
|             | Power                                   |                        | HP     | 149             |
|             | Cab                                     |                        | -      | Left hand drive |
|             | Emission standard                       |                        | -      | China 6         |
| size        | length                                  |                        | mm     | 6114            |
|             | width                                   |                        | mm     | 2010            |
|             | height                                  |                        | mm     | 3126            |
| weight      | passenger                               | (include driver)       | Person | 2               |
|             | total weight                            |                        | kg     | 8800            |
| Performance | Work Platform Rated Load                |                        | kg     | 400             |
|             | maximum working height                  |                        | m      | 28.9            |
|             | Working range at maximum working height |                        | m      | 4               |
|             | Maximum working range                   |                        | m      | 22              |
|             | Working height at maximum working range |                        | m      | 5.1             |
|             | outrigger                               | horizontal(front/rear) | mm     | 7150/7200       |
|             | span                                    | portrait(left/right)   | mm     | 7495/7495       |
|             | Work platform Rotation                  |                        | 0      | 360             |