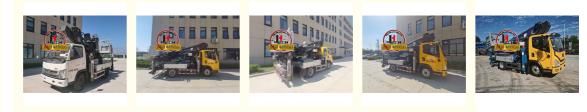

<ul> <li>Place of Origin:</li> </ul> | CHINA             |
| <ul> <li>Brand Name:</li> </ul>      | JIUHE             |
| <ul> <li>Certification:</li> </ul>   | ISO CE            |
| <ul> <li>Model Number:</li> </ul>    | 29m               |
| Minimum Order Quantity:              | 1                 |
| • Price:                             | 20000USD-37000USD |
| <ul> <li>Delivery Time:</li> </ul>   | 15 WORKING DAYS   |
| <ul> <li>Payment Terms:</li> </ul>   | L/C, T/T          |
| <ul> <li>Supply Ability:</li> </ul>  | 100SET            |

# Product Specification

- Model:Name:
- Rated Load:
- Highlight:
- Aerial Platform Truck 400kg truck mounted aerial work platform 29m, telescopic boom truck mounted aerial work

29m

platform , telescopic boom aerial work platform 29m



More Images



### Product Description

China Skylift Mobile Aerial Work Platform Truck factory JIUHE truck mounted aerial platform 29m aerial lift work truck

JIUHE 29M truck mounted aerial work platform( high altitude working truck ) isnew product of JIUHE group, set many function in one machine, specification, performance advanced than domestic same level products.

JIUHE High altitude working truck Available Model: 21M 23M 25M 29M 38M 45M, any model interest you, welcome contact us.

### Main features as follows:

- 1. china aerial platform Lightweight design of the whole vehicle, welded with high-strength steel, with beautiful appearance;
- The boom and outrigger are welded with high-strength steel, with beautiful appearance, large force and high strength:
- large force and high strength;
- The te