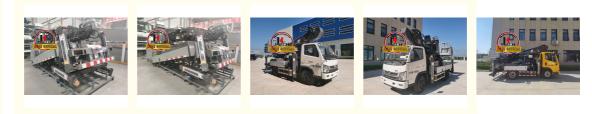

|  |  |
| <ul> <li>Payment Terms:</li> </ul>  | L/C, T/T          |  |  |  |
| <ul> <li>Supply Ability:</li> </ul> | 100SET            |  |  |  |

### Product Specification

.

.

| Model:      | 29m                                                                                            |
|-------------|------------------------------------------------------------------------------------------------|
| Name:       | Aerial Platform Truck                                                                          |
| Rated Load: | 400kg                                                                                          |
| Highlight:  | aerial truck mounted articulated boom lift,<br>Telescopic truck mounted articulated boom lift. |

aerial truck mounted lift platform



# More Images



### Product Description

Telescopic work platform Aerial Work Platform JIUHE Bucket Lift Truck 29m Aerial Operation Truck

JIUHE 29M truck mounted aerial work platform( high altitude working truck ) isnew product of JIUHE group, set many function in one machine, specification, performance advanced than domestic same level products.

JIUHE High altitude working truck Available Model: 21M 23M 25M 29M 38M 45M, any model interest you, welcome contact us.

### Main features as follows:

1. china aerial platform Lightweight design of the whole vehicle, welded with high-strength steel, with beautiful appearance;

- The boom and outrigger are welded with high-strength steel, with beautiful appearance, large force and high strength:
- The telescopic boom expand and contract synchronously, which i