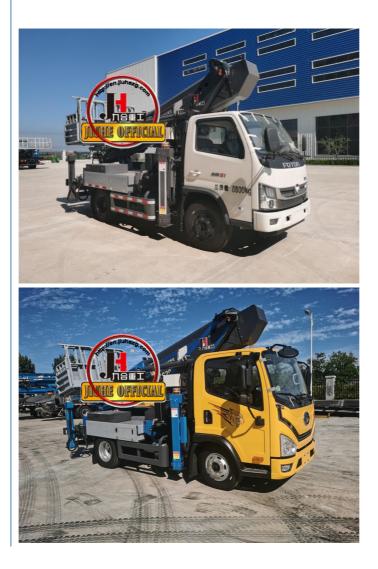

| kg     | 400             |
|             | maximum working height                  |                        | m      | 28.9            |
|             | Working range at maximum working height |                        | m      | 4               |
|             | Maximum working range                   |                        | m      | 22              |
|             | Working height at maximum working range |                        | m      | 5.1             |
|             | outrigger                               | horizontal(front/rear) | mm     | 7150/7200       |
|             | span                                    | portrait(left/right)   | mm     | 7495/7495       |
|             | Work platform Rotation                  |                        | 0      | 360             |



for more products please visit us on concretepumpstrucks.com





### Packing



### Development strategy

Strives for the survival by the quality, seek development by science and technology

### Corporate philosophy

People-oriented, science and technology enterprise, recruiting high level scientific and technological personnel, actively introduce advanced technology at home and abroad

### JiuHe Service

As a professional company,we promise as following:

### JIUHE HEAVEY INDUSTRY MACHINERY service system MAX customer experiences.

### A. Pre-sales service:

- 1. Selecting the most suitable equipment,
- 2. Designing your personal machinery according to special construction demands,
- 3. Training your technicians to operate our equipment,
- 4. Providing advice to ensure equipment runnin