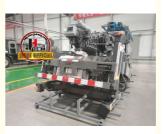

WORKING DAYS   |  |  |  |
| <ul> <li>Payment Terms:</li> </ul>  | L/C, T/T          |  |  |  |
| <ul> <li>Supply Ability:</li> </ul> | 100SET            |  |  |  |

### Product Specification

.

.

| Model:      | 29m                                                                                            |
|-------------|------------------------------------------------------------------------------------------------|
| Name:       | Aerial Platform Truck                                                                          |
| Rated Load: | 400kg                                                                                          |
| Highlight:  | aerial truck mounted articulated boom lift,<br>Telescopic truck mounted articulated boom lift. |

aerial truck mounted lift platform



# More Images



### Product Description

Telescopic work platform Aerial Work Platform JIUHE Bucket Lift Truck 29m Aerial Operation Truck

JIUHE 29M truck mounted aerial work platform( high altitude working truck ) isnew product of JIUHE group, set many function in one machine, specification, performance advanced than domestic same level products.

JIUHE High altitude working truck Available Model: 21M 23M 25M 29M 38M 45M, any model interest you, welcome contact us.

### Main features as follows:

1. china aerial platform Lightweight design of the whole vehicle, welded with high-strength steel, with beautiful appearance;

- The boom and outrigger are welded with high-strength steel, with beautiful appearance, large force and high strength:
- The telescopic boom expand and contract synch