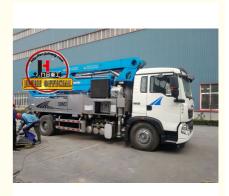

## China 30m Concrete Pump Truck And 38m 48m 52m 58m 62m 70m Truck **Mounted Concrete Pump**

### **Product Description**

China 30m concrete pump truck and 38m 48m 52m 58m 62m 70m truck mounted concrete pump good price for sale

1.Impressive 30-Meter Pumping Height: The 30-meter pump truck offers an impressive pumping height, making it suitable for a wide range of construction projects, including high-rise buildings, bridges, and tunnels.