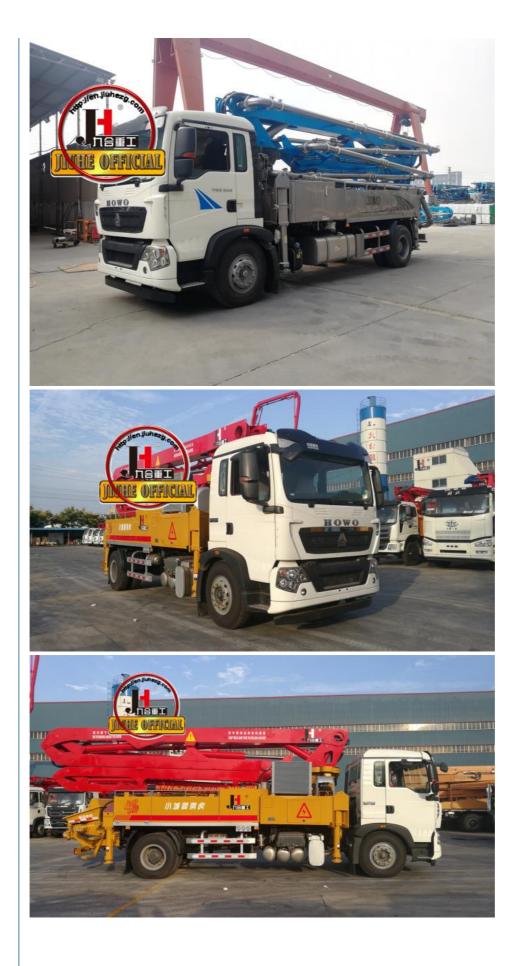

## China 30m Concrete Pump Truck And 38m 48m 52m 58m 62m 70m Truck **Mounted Concrete Pump**

### **Product Description**

China 30m concrete pump truck and 38m 48m 52m 58m 62m 70m truck mounted concrete pump good price for sale

1.Impressive 30-Meter Pumping Height: The 30-meter pump truck offers an impressive pumping height, making it suitable for a wide range of construction projects, including high-rise buildings, bridges, and tunnels.

| . Cha  | issis                                  |                       |  |  |
|--------|----------------------------------------|-----------------------|--|--|
| 1      | Chassis brand                          | SINOTRUK and JIEFANG  |  |  |
| 2      | Chassis engine power                   | 310HP                 |  |  |
| II.BO  | DOM SYSTEM                             |                       |  |  |
| 1      | Max. placing radius(M)                 | 29.2                  |  |  |
| 2      | Max. Concrete Placing radius (M)       | 25.6                  |  |  |
| 3      | Concrete placing depth(M)              | 17.3                  |  |  |
| 4      | Boom control system                    | Electric proportion   |  |  |
| 5      | Arm folding form                       | M type                |  |  |
| 6      | Turret rotation angle                  | 360°                  |  |  |
| 7      | Leg opening type                       | Х-Н                   |  |  |
| 8      | End hose length                        | 3000                  |  |  |
| 9      | Diameter of pipeline (MM)              | 125                   |  |  |
| III. E | Electrical control system              | '                     |  |  |
| 1      | Working voltage                        | 24                    |  |  |
| IV. I  | Hydraulic transmission system          |                       |  |  |
| 1      | Hydraulic system type                  | Open                  |  |  |
| 2      | Rated working pressure                 | 31.5Mpa               |  |  |
| VII.   | PUMPING SYSTEM                         | '                     |  |  |
| 1      | The type of distribution valve         | S Valve               |  |  |
| 2      | Concrete cylinder                      | 200                   |  |  |
| 3      | Max. feeding height(MM)                | 1450                  |  |  |
| 4      | Hopper capacity(M3)                    | 0.65                  |  |  |
| 5      | Concrete slump                         | 160-220               |  |  |
| 6      | Allowable max diameter of aggregateMM) | 40                    |  |  |
| 7      | Lubricating model                      | Centralized automatic |  |  |