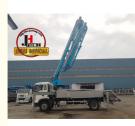

## China 30m Concrete Pump Truck And 38m 48m 52m 58m 62m 70m Truck **Mounted Concrete Pump**

### **Product Description**

China 30m concrete pump truck and 38m 48m 52m 58m 62m 70m truck mounted concrete pump good price for sale

1.Impressive 30-Meter Pumping Height: The 30-meter pump truck offers an impressive pumping height, making it suitable for a wide range of construction projects, including high-rise buildings, bridges, and tunnels.