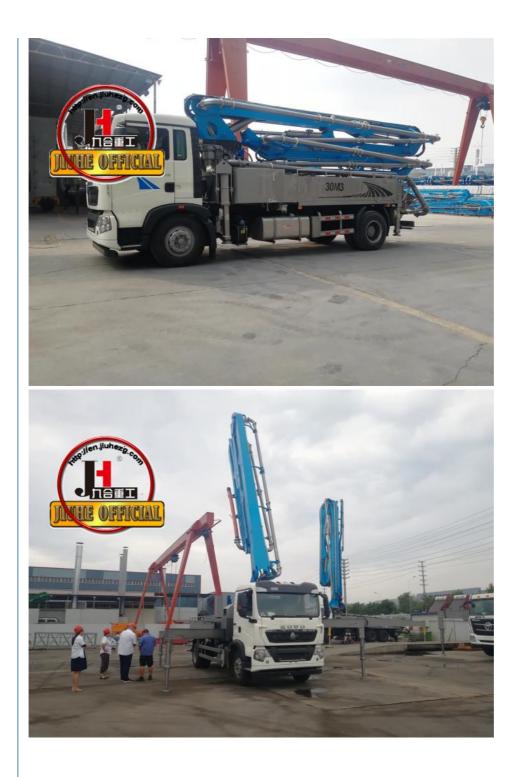

## China 30m Concrete Pump Truck And 38m 48m 52m 58m 62m 70m Truck **Mounted Concrete Pump**

### **Product Description**

China 30m concrete pump truck and 38m 48m 52m 58m 62m 70m truck mounted concrete pump good price for sale

1.Impressive 30-Meter Pumping Height: The 30-meter pump truck offers an impressive pumping height, making it suitable for a wide range of construction projects, including high-rise buildings, bridges, and tunnels.

| . Cha  | issis                                  |                       |  |  |
|--------|----------------------------------------|-----------------------|--|--|
| 1      | Chassis brand                          | SINOTRUK and JIEFANG  |  |  |
| 2      | Chassis engine power                   | 310HP                 |  |  |
| II.BO  | DOM SYSTEM                             |                       |  |  |
| 1      | Max. placing radius(M)                 | 29.2                  |  |  |
| 2      | Max. Concrete Placing radius (M)       | 25.6                  |  |  |
| 3      | Concrete placing depth(M)              | 17.3                  |  |  |
| 4      | Boom control system                    | Electric proportion   |  |  |
| 5      | Arm folding form                       | M type                |  |  |
| 6      | Turret rotation angle                  | 360°                  |  |  |
| 7      | Leg opening type                       | Х-Н                   |  |  |
| 8      | End hose length                        | 3000                  |  |  |
| 9      | Diameter of pipeline (MM)              | 125                   |  |  |
| III. E | Electrical control system              | '                     |  |  |
| 1      | Working voltage                        | 24                    |  |  |
| IV. I  | Hydraulic transmission system          |                       |  |  |
| 1      | Hydraulic system type                  | Open                  |  |  |
| 2      | Rated working pressure                 | 31.5Mpa               |  |  |
| VII.   | PUMPING SYSTEM                         | '                     |  |  |
| 1      | The type of distribution valve         | S Valve               |  |  |
| 2      | Concrete cylinder                      | 200                   |  |  |
| 3      | Max. feeding height(MM)                | 1450                  |  |  |
| 4      | Hopper capacity(M3)                    | 0.65                  |  |  |
| 5      | Concrete slump                         | 160-220               |  |  |
| 6      | Allowable max diameter of aggregateMM) | 40                    |  |  |
| 7      | Lubricating model                      | Centralized automatic |  |  |