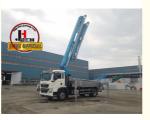

## China 30m Concrete Pump Truck And 38m 48m 52m 58m 62m 70m Truck **Mounted Concrete Pump**

### **Product Description**

China 30m concrete pump truck and 38m 48m 52m 58m 62m 70m truck mounted concrete pump good price for sale

1.Impressive 30-Meter Pumping Height: The 30-meter pump truck offers an impressive pumping height, making it suitable for a wide range of construction projects, including high-rise buildings, bridges, and tunnels.