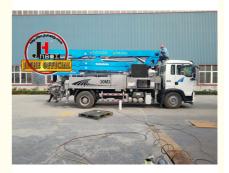

## China 30m Concrete Pump Truck And 38m 48m 52m 58m 62m 70m Truck **Mounted Concrete Pump**

### **Product Description**

China 30m concrete pump truck and 38m 48m 52m 58m 62m 70m truck mounted concrete pump good price for sale

1.Impressive 30-Meter Pumping Height: The 30-meter pump truck offers an impressive pumping height, making it suitable for a wide range of construction projects, including high-rise buildings, bridges, and tunnels.