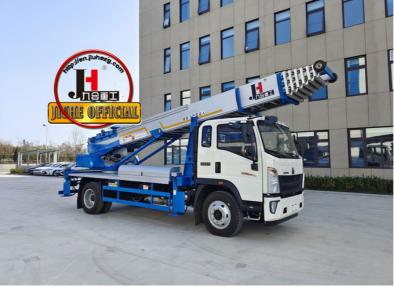

# High-Altitude Operation JIUHE 45m Telescopic Ladder Truck Lift New Aerial Work Vehicle Telescopic Ladder Truck

# Product Description

High-altitude Operation JIUHE 45m Telescopic Ladder Truck Lift New Aerial Work Vehicle Telescopic Ladder truck

ladder lift truck, also called ladder transport truck, high altitude Transport truck, ladder loading truck, ladder moving truck, which is mainly used for project rental, waterproof materials lifting, moving company, cement stone moving, construction materials lifting, construction rubbish transport, ship repair, road and bridge maintaining and so on. JIUHE available model **32M 36M 45M 65M.** any model interest, just contact us!

45m ladder lift truck work range can reach 45m, Equivalent to 15 floors high building, whole imported from Korea ladder boom ensuring product quality, max. load cargo weight 400KG.

| No | Item                               | 32m    | 36m    | 45m    | 64m         |
|----|------------------------------------|--------|--------|--------|-------------|
| 1  | Overall length                     | 5995mm | 5995mm | 8445mm | 9890m<br>m  |
| 2  | Overall width                      | 1900mm | 1900mm | 2470mm | 2490m<br>m  |
| 3  | Overall height                     | 2900mm | 2950mm | 3470mm | 3375m<br>m  |
| 4  | Overall weight                     | 4495kg | 4495kg | 9700kg | 15200k<br>g |
| 5  | Working platform loading weight    | 400kg  | 400kg  | 400kg  | 400kg       |
| 6  | Max. working height of<br>platform | 32m    | 36m    | 45m    | 64m         |