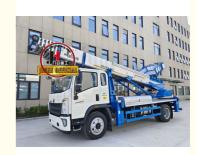

# High-Altitude Operation JIUHE 45m Telescopic Ladder Truck Lift New Aerial Work Vehicle Telescopic Ladder Truck

# Product Description

High-altitude Operation JIUHE 45m Telescopic Ladder Truck Lift New Aerial Work Vehicle Telescopic Ladder truck

ladder lift truck, also called ladder transport truck, high altitude Transport truck, ladder loading truck, ladder moving truck, which is mainly used for project rental, waterproof materials lifting, moving company, cement stone moving, construction materials lifting, construction rubbish transport, ship repair, road and bridge maintaining and so on. JIUHE available model **32M 36M 45M 65M.** any model interest, just contact us!

45m ladder lift truck work range can reach 45m, Equivalent to 15 floors high building, whole imported from Korea ladder boom ensuring product quality, max. load cargo weight 400KG.

| No | Item                               | 32m    | 36m    | 45m    | 64m         |
|----|------------------------------------|--------|--------|--------|-------------|
| 1  | Overall length                     | 5995mm | 5995mm | 8445mm | 9890m<br>m  |
| 2  | Overall width                      | 1900mm | 1900mm | 2470mm | 2490m<br>m  |
| 3  | Overall height                     | 2900mm | 2950mm | 3470mm | 3375m<br>m  |
| 4  | Overall weight                     | 4495kg | 4495kg | 9700kg | 15200k<br>g |
| 5  | Working platform loading weight    | 400kg  | 400kg  | 400kg  | 400kg       |
| 6  | Max. working height of<br>platform | 32m    | 36m    | 45m    | 64m         |