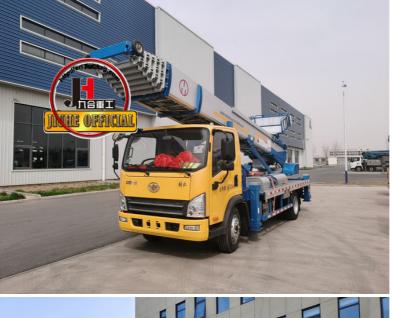

# High-Altitude Operation JIUHE 45m Telescopic Ladder Truck Lift New Aerial Work Vehicle Telescopic Ladder Truck

# Product Description

High-altitude Operation JIUHE 45m Telescopic Ladder Truck Lift New Aerial Work Vehicle Telescopic Ladder truck

ladder lift truck, also called ladder transport truck, high altitude Transport truck, ladder loading truck, ladder moving truck, which is mainly used for project rental, waterproof materials lifting, moving company, cement stone moving, construction materials lifting, construction rubbish transport, ship repair, road and bridge maintaining and so on. JIUHE available model **32M 36M 45M 65M.** any model interest, just contact us!

45m ladder lift truck work range can reach 45m, Equivalent to 15 floors high building, whole imported from Korea ladder boom ensuring product quality, max. load cargo weight 400KG.

| No | Item                               | 32m    | 36m    | 45m    | 64m         |
|----|------------------------------------|--------|--------|--------|-------------|
| 1  | Overall length                     | 5995mm | 5995mm | 8445mm | 9890m<br>m  |
| 2  | Overall width                      | 1900mm | 1900mm | 2470mm | 2490m<br>m  |
| 3  | Overall height                     | 2900mm | 2950mm | 3470mm | 3375m<br>m  |
| 4  | Overall weight                     | 4495kg | 4495kg | 9700kg | 15200k<br>g |
| 5  | Working platform loading weight    | 400kg  | 400kg  | 400kg  | 400kg       |
| 6  | Max. working height of<br>platform | 32m    | 36m    | 45m    | 64m         |