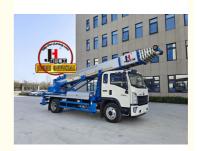

# High-Altitude Operation JIUHE 45m Telescopic Ladder Truck Lift New Aerial Work Vehicle Telescopic Ladder Truck

# Product Description

High-altitude Operation JIUHE 45m Telescopic Ladder Truck Lift New Aerial Work Vehicle Telescopic Ladder truck

ladder lift truck, also called ladder transport truck, high altitude Transport truck, ladder loading truck, ladder moving truck, which is mainly used for project rental, waterproof materials lifting, moving company, cement stone moving, construction materials lifting, construction rubbish transport, ship repair, road and bridge maintaining and so on. JIUHE available model **32M 36M 45M 65M.** any model interest, just contact us!

45m ladder lift truck work range can reach 45m, Equivalent to 15 floors high building, whole imported from Korea ladder boom ensuring product quality, max. load cargo weight 400KG.

| No | Item                               | 32m    | 36m    | 45m    | 64m         |
|----|------------------------------------|--------|--------|--------|-------------|
| 1  | Overall length                     | 5995mm | 5995mm | 8445mm | 9890m<br>m  |
| 2  | Overall width                      | 1900mm | 1900mm | 2470mm | 2490m<br>m  |
| 3  | Overall height                     | 2900mm | 2950mm | 3470mm | 3375m<br>m  |
| 4  | Overall weight                     | 4495kg | 4495kg | 9700kg | 15200k<br>g |
| 5  | Working platform loading weight    | 400kg  | 400kg  | 400kg  | 400kg       |
| 6  | Max. working height of<br>platform | 32m    | 36m    | 45m    | 64m         |