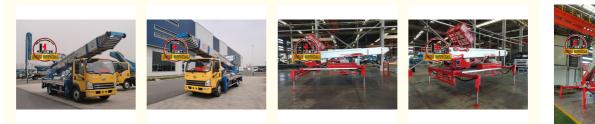

# More Images

# Product Description

High-altitude Operation JIUHE 45m Telescopic Ladder Truck Lift New Aerial Work Vehicle Telescopic Ladder truck

ladder lift truck, also called ladder transport truck, high altitude Transport truck, ladder loading truck, ladder moving truck, which is mainly used for project rental, waterproof materials lifting, moving company, cement stone moving, construction materials lifting, construction rubbish transport, ship repair, road and bridge maintaining and so on. JIUHE available model **32M 36M 45M 65M.** any model interest, just contact us!

45m ladder lift truck work range can reach 45m, Equivalent to 15 floors high building, whole imported from Korea ladder boom ensuring product quality, max. load cargo weight 400KG.

| No | Item                               | 32m    | 36m    | 45m    | 64m         |
|----|------------------------------------|--------|--------|--------|-------------|
| 1  | Overall length                     | 5995mm | 5995mm | 8445mm | 9890m<br>m  |
| 2  | Overall width                      | 1900mm | 1900mm | 2470mm | 2490m<br>m  |
| 3  | Overall height                     | 2900mm | 2950mm | 3470mm | 3375m<br>m  |
| 4  | Overall weight                     | 4495kg | 4495kg | 9700kg | 15200k<br>g |
| 5  | Working platform loading weight    | 400kg  | 400kg  | 400kg  | 400kg       |
| 6  | Max. working height of<br>platform | 32m    | 36m    | 45m    | 64m         |