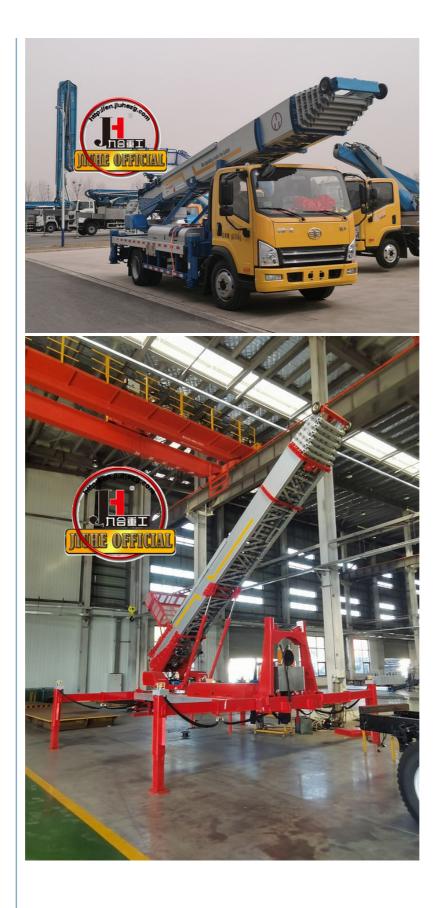

# High-Altitude Operation JIUHE 45m Telescopic Ladder Truck Lift New Aerial Work Vehicle Telescopic Ladder Truck

# Product Description

High-altitude Operation JIUHE 45m Telescopic Ladder Truck Lift New Aerial Work Vehicle Telescopic Ladder truck

ladder lift truck, also called ladder transport truck, high altitude Transport truck, ladder loading truck, ladder moving truck, which is mainly used for project rental, waterproof materials lifting, moving company, cement stone moving, construction materials lifting, construction rubbish transport, ship repair, road and bridge maintaining and so on. JIUHE available model **32M 36M 45M 65M.** any model interest, just contact us!

45m ladder lift truck work range can reach 45m, Equivalent to 15 floors high building, whole imported from Korea ladder boom ensuring product quality, max. load cargo weight 400KG.

| No | Item                               | 32m    | 36m    | 45m    | 64m         |
|----|------------------------------------|--------|--------|--------|-------------|
| 1  | Overall length                     | 5995mm | 5995mm | 8445mm | 9890m<br>m  |
| 2  | Overall width                      | 1900mm | 1900mm | 2470mm | 2490m<br>m  |
| 3  | Overall height                     | 2900mm | 2950mm | 3470mm | 3375m<br>m  |
| 4  | Overall weight                     | 4495kg | 4495kg | 9700kg | 15200k<br>g |
| 5  | Working platform loading weight    | 400kg  | 400kg  | 400kg  | 400kg       |
| 6  | Max. working height of<br>platform | 32m    | 36m    | 45m    | 64m         |