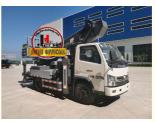

ty:</li> </ul>  | 100SET            |



#### Product Specification

| Model:                          | 29m                                                                                                         |
|---------------------------------|-------------------------------------------------------------------------------------------------------------|
| • Name:                         | Aerial Platform Truck                                                                                       |
| <ul> <li>Rated Load:</li> </ul> | 400kg                                                                                                       |
| <ul> <li>Highlight:</li> </ul>  | Truck Mounted elevated work platform,<br>elevated work platform 29m,<br>Truck Mounted Aerial Platform Truck |



More Images



### Product Description

China truck mounted elevated work platform factory JIUHE truck mounted lift platform 29m elevated work platform

JIUHE 29M truck mounted aerial work platform( high altitude working truck ) isnew product of JIUHE group, set many function in one machine, specification, performance advanced than domestic same level products.

JIUHE High altitude working truck Available Model: 21M 23M 25M 29M 38M 45M, any model interest you, welcome contact us.

#### Main features as follows:

1. china aerial platform Lightweight design of the whole vehicle, welded with high-strength steel, with beautiful appearance;

- 2. The boom and outrigger are welded with high-strength steel, with beautiful appearance, large force and high strength;
- 3. The telescopic boom expan