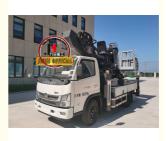

### Product Description

China truck mounted elevated work platform factory JIUHE truck mounted lift platform 29m elevated work platform

JIUHE 29M truck mounted aerial work platform( high altitude working truck ) isnew product of JIUHE group, set many function in one machine, specification, performance advanced than domestic same level products.

JIUHE High altitude working truck Available Model: 21M 23M 25M 29M 38M 45M, any model interest you, welcome contact us.