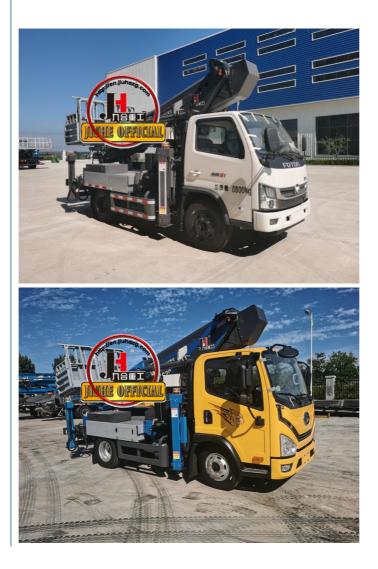

### Product Description

China truck mounted elevated work platform factory JIUHE truck mounted lift platform 29m elevated work platform

JIUHE 29M truck mounted aerial work platform( high altitude working truck ) isnew product of JIUHE group, set many function in one machine, specification, performance advanced than domestic same level products.

#### Main features as follows:

1. china aerial platform Lightweight design of the whole vehicle, welded with high-strength steel, with beautiful appearance;

- 2. The boom and outrigger are welded with high-strength steel, with beautiful appearance, large force and high strength;
- 3. The telescopic boom expand and contract synchronously, which is fast, stable and reliable; 4. The front and rear outriggers have good stability and large span. The outriggers can be  $\ensuremath{\mathsf{o}}$ perated at the same time or separately, and the operation is flexible. Can adapt to a variety of working conditions;

| type        | Item                   |                                | Unit   | Data            |
|-------------|------------------------|--------------------------------|--------|-----------------|
| Truck       | Brand                  |                                | -      | Foton           |
|             | Power                  |                                | HP     | 149             |
|             | Cab                    | Cab                            |        | Left hand drive |
|             | Emission standard      |                                | -      | China 6         |
| size        | length                 |                                | mm     | 6114            |
|             | width                  |                                | mm     | 2010            |
|             | height                 |                                | mm     | 3126            |
| weight      | passenger              | (include driver)               | Person | 2               |
|             | total weight           |                                | kg     | 8800            |
| Performance | Work Platf             | orm Rated Load                 | kg     | 400             |
|             | maximum                | working height                 | m      | 28.9            |
|             | Working ra             | ange at maximum working height | m      | 4               |
|             | Maximum                | working range                  | m      | 22              |
|             | Working h              | eight at maximum working range | m      | 5.1             |
|             | outrigger              | horizontal(front/rear)         | mm     | 7150/7200       |
|             | span                   | portrait(left/right)           | mm     | 7495/7495       |
|             | Work platform Rotation |                                | 0      | 360             |