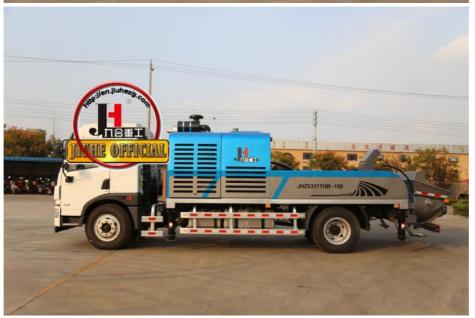

# Truck Mounted Concrete Pump High Quality Small Mini New Truck Mounted Concrete Pump For Sale

### **Product Description**

Truck Mounted Concrete Pump High Quality Small Mini New Truck Mounted Concrete Pump For Sale **Truck mounted concrete pump** 

Jiuhe cooperates with internationally known industrial design company to have the product combined aesthetic thoughts, making it with a all around creative design, then the new vehicular concrete pump was launched after a full research on its reasonable whole layout. Adopting Europe fashionable design idea makes product appearance beautiful, styled, smooth and human-friendly. All of those Giveing customers a great feast, and at the same time, the convenience of operation and maintenance are also increased a lot. Thoughtful attention to every details guarantee product with best quality to the number 1 in domestic market and the leading role in world.