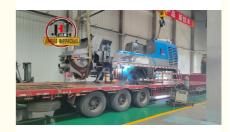

# Truck Mounted Concrete Pump High Quality Small Mini New Truck Mounted Concrete Pump For Sale

### **Basic Information**

Place of Origin: CHINA
Brand Name: JIUHE
Certification: ISO CE
Model Number: 100m3/h

Minimum Order Quantity:

Packaging Details: 40 CONTAINER

• Delivery Time: 15 WORKING DAYS

Payment Terms: L/C, T/TSupply Ability: 100SET



### **Product Specification**

Brand: JIUHE
Warranty: 1 Year
Condition: New
Brand Of Diesel Engine: DEUTZ

Keyword: Concrete Line Pump

Main Pump: RexrothCylinder Diameter: 200mmHopper Capacity: 0.6m3

• Max. Aggregate Diameter: Crushed Stone: 40 / Pebble: 50

Max. Delivery Distance: 1000m
Max. Delivery Height: 260m
Max. Horizontal Delivery Distance: 880m

• Max. Theoretical Conveying 100m3/h

Capacity:

O. Hat Diameters 105---



### More Images









### **Product Description**

Truck Mounted Concrete Pump High Quality Small Mini New Truck Mounted Concrete Pump For Sale **Truck mounted concrete pump** 

Jiuhe cooperates with internationally known industrial design company to have the product combined aesthetic thoughts, making it with a all around creative design, then the new vehicular concrete pump was launched after a full research on its reasonable whole layout. Adopting Europe fashionable design idea makes product appearance beautiful, styled, smooth and human-friendly. All of those Giveing customers a great feast, and at the same time, the convenience of operation and maintenance are also increased a lot. Thoughtful attention to every details guarantee product with best quality to the number 1 in domest