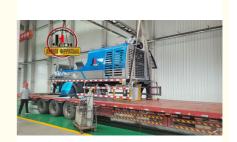

# Truck Mounted Concrete Pump High Quality Small Mini New Truck Mounted Concrete Pump For Sale

### **Basic Information**

Place of Origin: CHINA
Brand Name: JIUHE
Certification: ISO CE
Model Number: 100m3/h

Minimum Order Quantity:

Packaging Details: 40 CONTAINER

• Delivery Time: 15 WORKING DAYS

Payment Terms: L/C, T/TSupply Ability: 100SET



### **Product Specification**

Brand: JIUHE
Warranty: 1 Year
Condition: New
Brand Of Diesel Engine: DEUTZ

Keyword: Concrete Line Pump

Main Pump: RexrothCylinder Diameter: 200mmHopper Capacity: 0.6m3

• Max. Aggregate Diameter: Crushed Stone: 40 / Pebble: 50

Max. Delivery Distance: 1000m
Max. Delivery Height: 260m
Max. Horizontal Delivery Distance: 880m

• Max. Theoretical Conveying 100m3/h

Capacity:

O. Hat Diameters 105---



### More Images









### **Product Description**

Truck Mounted Concrete Pump High Quality Small Mini New Truck Mounted Concrete Pump For Sale **Truck mounted concrete pump** 

Jiuhe cooperates with internationally known industrial design company to have the product combined aesthetic thoughts, making it with a all around creative design, then the new vehic