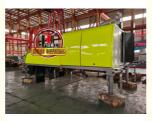

uck Mounted Concrete Pump High Quality Small Mini New Truck Mounted Concrete Pump For Sale

### **Basic Information**

Place of Origin: CHINA
Brand Name: JIUHE
Certification: ISO CE
Model Number: 100m3/h

Minimum Order Quantity:

Packaging Details: 40 CONTAINER

• Delivery Time: 15 WORKING DAYS

Payment Terms: L/C, T/TSupply Ability: 100SET



### **Product Specification**

Brand: JIUHE
Warranty: 1 Year
Condition: New
Brand Of Diesel Engine: DEUTZ

Keyword: Concrete Line Pump

Main Pump: RexrothCylinder Diameter: 200mmHopper Capacity: 0.6m3

• Max. Aggregate Diameter: Crushed Stone: 40 / Pebble: 50

Max. Delivery Distance: 1000m
Max. Delivery Height: 260m
Max. Horizontal Delivery Distance: 880m

• Max. Theoretical Conveying 100m3/h

Capacity:

O. Hat Diameters 105---



### More Images









### **Product Description**

Truck Mounted Concrete Pump High Quality Small Mini New Truck Mounted Concrete Pump For Sale **Truck mounted concrete pump** 

Jiuhe cooperates with internationally known industrial design company to have the product combined aesthetic thoughts, making it with a all around creative design, then the new vehicular concrete pump was launched after a full research on its reasonable whole layout. Adopting Europe fashionable design idea makes product appearance beautiful, styled, smooth and human-friendly. All of those Giveing customers a great feast, and at the same time, the convenience of operation and maintenance are also increased a lot. Thoughtful attention to every details guarantee product with best quality to the number 1 in domestic market and the lea