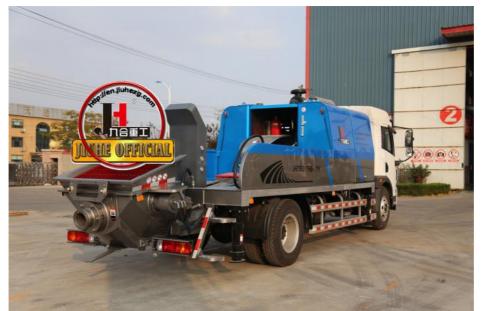

# Truck Mounted Concrete Pump High Quality Small Mini New Truck Mounted Concrete Pump For Sale

### **Product Description**

Truck Mounted Concrete Pump High Quality Small Mini New Truck Mounted Concrete Pump For Sale **Truck mounted concrete pump** 

Jiuhe cooperates with internationally known industrial design company to have the product combined aesthetic thoughts, making it with a all around creative design, then the new vehicular concrete pump was launched after a full research on its reasonable whole layout. Adopting Europe fashionable design idea makes product appearance beautiful, styled, smooth and human-friendly. All of those Giveing customers a great feast, and at the same time, the convenience of operation and maintenance are also increased a lot. Thoughtful attention to every details guarantee product with best quality to the number 1 in domestic market and the leading role in world.