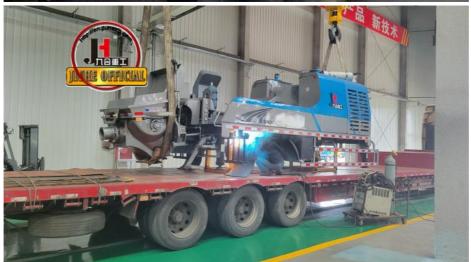

|                | Manual /Wire手 ,有 遥控                        |
|                          | Lubrication mode<br>滑方式                          |                | Automatic自                                 |
| Overall<br>dimensi<br>on | Length (mm) 度                                    | mm             | 9195                                       |
|                          | Width (mm) 度                                     | mm             | 2458                                       |
|                          | Height (mm)高度                                    | mm             | 2623                                       |
| Full-load total weight 重 |                                                  | Kg             | 13500                                      |















### COMPANY













### **CERTIFICATE**







## **Trade Assurance** 100%protection for product quality and on-time shipment.































# **Customer Visit**



# **Exhibition**



# Packing



Development strategy

Strives for the survival by the quality, seek development by science and technology

### Corporate philosophy

People-oriented, science and technology enterprise, recruiting high level scientific and technological personnel, actively introduce advanced technology at home and abroad

### JiuHe Service

As a professional company, we promise as following:

### JIUHE HEAVEY INDUSTRY MACHINERY service system MAX customer experiences.

### A. Pre-sales service:

- 1. Selecting the most suitable equipment.
- 2. Designing your personal machinery acco