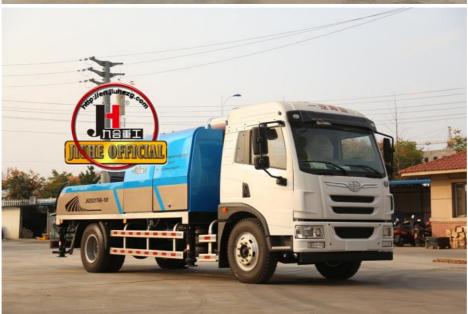

# Truck Mounted Concrete Pump High Quality Small Mini New Truck Mounted Concrete Pump For Sale

### **Product Description**

Truck Mounted Concrete Pump High Quality Small Mini New Truck Mounted Concrete Pump For Sale **Truck mounted concrete pump** 

Jiuhe cooperates with internationally known industrial design company to have the product combined aesthetic thoughts, making it with a all around creative design, then the new vehicular concrete pump was launched after a full research on its reasonable whole layout. Adopting Europe fashionable design idea makes product appearance beautiful, styled, smooth and human-friendly. All of those Giveing customers a great feast, and at the same time, the convenience of operation and maintenance are also increased a lot. Thoughtful attention to every details guarantee product with best quality to the number 1 in domestic market and the leading role in world.