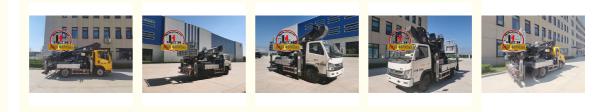

| JIUHE             |
| <ul> <li>Certification:</li> </ul>   | ISO CE            |
| <ul> <li>Model Number:</li> </ul>    | 29m               |
| Minimum Order Quantity:              | 1                 |
| • Price:                             | 20000USD-37000USD |
| <ul> <li>Delivery Time:</li> </ul>   | 15 WORKING DAYS   |
| <ul> <li>Payment Terms:</li> </ul>   | L/C, T/T          |
| <ul> <li>Supply Ability:</li> </ul>  | 100SET            |

#### Product Specification

• Rated Load:

• Highlight:

| <ul> <li>Model:</li> </ul> | 29m          |
|----------------------------|--------------|
| • Name:                    | Aerial Platf |

- Aerial Platform Truck 400kg
- Aerial Platform Truck with telescopic boom, 29m awp truck, awp truck with telescopic boom



# More Images



# Product Description

Manufacturer 29m 38m 45m Aerial work truck with Aerial work platform with telescopic boom Aerial platform truck for sale

JIUHE 29M truck mounted aerial work platform( high altitude working truck ) isnew product of JIUHE group, set many function in one machine, specification, performance advanced than domestic same level products.

JIUHE High altitude working truck Available Model: 21M 23M 25M 29M 38M 45M, any model interest you, welcome contact us.

#### Main features as follows:

1. china aerial platform Lightweight design of the whole vehicle, welded with high-strength steel, with beautiful appearance;

- 2. The boom and outrigger are welded with high-strength steel, with beautiful appearance,
- large force and high strength;
- The telescopic boom expand and con