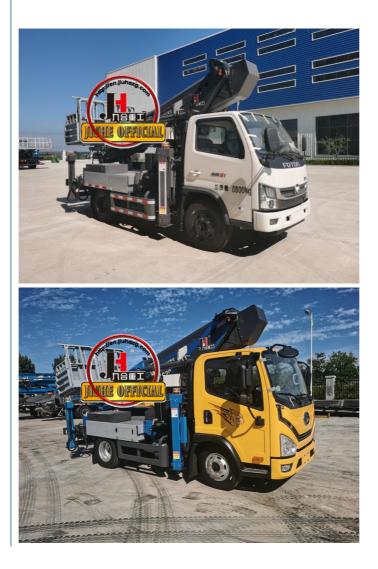

# Product Description

Manufacturer 29m 38m 45m Aerial work truck with Aerial work platform with telescopic boom Aerial platform truck for sale

JIUHE 29M truck mounted aerial work platform( high altitude working truck ) isnew product of JIUHE group, set many function in one machine, specification, performance advanced than domestic same level products.

JIUHE High altitude working truck Available Model: 21M 23M 25M 29M 38M 45M, any model interest you, welcome contact us.

#### Main features as follows:

1. china aerial platform Lightweight design of the whole vehicle, welded with high-strength steel, with beautiful appearance;

- 2. The boom and outrigger are welded with high-strength steel, with beautiful appearance,
- large force and high strength;
- The telescopic boom expand and contract synchronously, which is fast, stable and reliable;
   The front and rear outriggers have good stability and large span. The outriggers can be o perated at the same time or separately, and the operation is flexible. Can adapt to a variety of
- working conditions; 5. The turntable rotates 350 left and right, and adopts a double deceleration mechanism to move smoothly
- **Our Product Introduction**