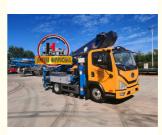

# Product Description

Manufacturer 29m 38m 45m Aerial work truck with Aerial work platform with telescopic boom Aerial platform truck for sale

JIUHE 29M truck mounted aerial work platform( high altitude working truck ) isnew product of JIUHE group, set many function in one machine, specification, performance advanced than domestic same level products.

JIUHE High altitude working truck Available Model: 21M 23M 25M 29M 38M 45M, any model interest you, welcome contact us.

#### Main features as follows:

1. china aerial platform Lightweight design of the whole vehicle, welded with high-strength steel, with beautiful appearance;

- 2. The boom and outrigger are welded with high-strength steel, with beautiful appearance,
- large force and high strength;
- The telescopic boom expand and contract synchronously, which is fast, stable and reliable;
   The front and rear outriggers have good stability and large span. The outriggers can be o perated at the same time or separately, and the operation is flexible. Can adapt to a variety of
- working conditions; 5. The turntable rotates 350 left and right, and adopts a double deceleration mechanism to move smoothly
- **Our Product Introduction**