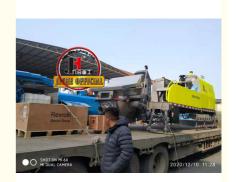

# JIUHE Concrete Truck With Pump Concrete Line Pump Upper Truck Mounted **Concrete Line Pump Concrete Truck**

JANE 1

### **Product Description**

JIUHE Concrete Truck With Pump Concrete Line Pump Upper Truck Mounted Concrete Line Pump Concrete Truck **Truck mounted concrete pump** 

Jiuhe cooperates with internationally known industrial design company to have the product combined aesthetic thoughts, making it with a all around creative design, then the new vehicular concrete pump was launched after a full research on its reasonable whole layout. Adopting Europe fashionable design idea makes product appearance beautiful, styled, smooth and human-friendly. All of those Giveing customers a great feast, and at the same time, the convenience of operation and maintenance are also increased a lot. Thoughtful attention to every details guarantee product with best quality to the number 1 in domestic market and the leading role in world.