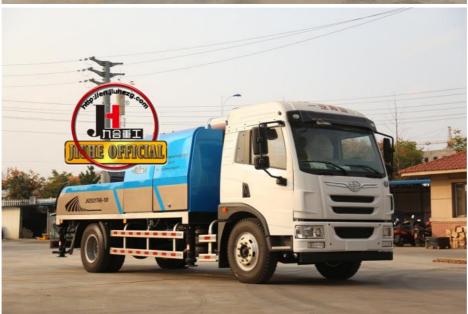

|                | Manual /Wire手 ,有 遥控                        |
|                          | Lubrication mode<br>滑方式                          |                | Automatic自                                 |
| Overall<br>dimensi<br>on | Length (mm) 度                                    | mm             | 9195                                       |
|                          | Width (mm) 度                                     | mm             | 2458                                       |
|                          | Height (mm)高度                                    | mm             | 2623                                       |
| Full-load total weight 重 |                                                  | Kg             | 13500                                      |















### COMPANY













## **CERTIFICATE**







# **Trade Assurance** 100%protection for product quality and on-time shipment.































# **Customer Visit**



# **Exhibition**



# Packing



Development strategy

Strives for the survival by the quality, seek development by science and technology

## Corporate philosophy

People-oriented, science and technology enterprise, recruiting high level scientific and technological personnel, actively introduce advanced technology at home and abroad

### JiuHe Service

As a professional company, we promise as following:

## JIUHE HEAVEY INDUSTRY MACHINERY service system MAX customer experiences.

### A. Pre-sales service:

- 1. Selecting the most suitable equipment.
- 2. Designing your personal machinery according to s