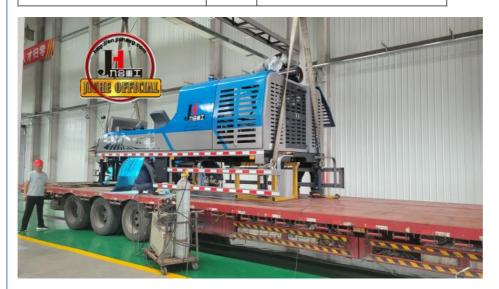

|                | Manual /Wire手 ,有 遥控                        |
|                          | Lubrication mode<br>滑方式                          |                | Automatic自                                 |
| Overall<br>dimensi<br>on | Length (mm) 度                                    | mm             | 9195                                       |
|                          | Width (mm) 度                                     | mm             | 2458                                       |
|                          | Height (mm)高度                                    | mm             | 2623                                       |
| Full-load total weight 重 |                                                  | Kg             | 13500                                      |















### COMPANY













## **CERTIFICATE**







# **Trade Assurance** 100%protection for product quality and on-time shipment.































# **Customer Visit**



# **Exhibition**



# Packing



Development strategy

Strives for the survival by the quality, seek development by science and technology

## Corporate philosophy

People-oriented, science and technology enterprise, recruiting high level scientific and technological personnel, actively introduce advanced technology at home and abroad

### JiuHe Service

As a professional company, we promise as following:

## JIUHE HEAVEY INDUSTRY MACHINERY service system MAX customer experiences.

### A. Pre-sales service:

- 1. Selecting the most suitable equipment.
- 2. Designing your personal machinery acco