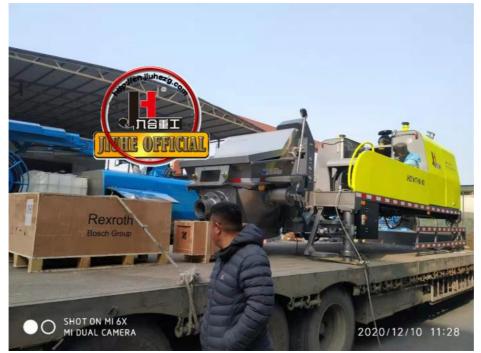

|                | Manual /Wire手 ,有 遥控                        |
|                          | Lubrication mode<br>滑方式                          |                | Automatic自                                 |
| Overall<br>dimensi<br>on | Length (mm) 度                                    | mm             | 9195                                       |
|                          | Width (mm) 度                                     | mm             | 2458                                       |
|                          | Height (mm)高度                                    | mm             | 2623                                       |
| Full-load total weight 重 |                                                  | Kg             | 13500                                      |















### COMPANY













## **CERTIFICATE**







# **Trade Assurance** 100%protection for product quality and on-time shipment.































# **Customer Visit**



# **Exhibition**



# Packing



Development strategy

Strives for the survival by the quality, seek development by science and technology

## Corporate philosophy

People-oriented, science and technology enterprise, recruiting high level scientific and technological personnel, actively introduce advanced technology at home and abroad

### JiuHe Service

As a professional company, we promise as following:

## JIUHE HEAVEY INDUSTRY MACHINERY service system MAX customer experiences.

### A. Pre-sales service:

- 1. Selecting the most suitable equipment.
- 2. Designing your personal machinery accord