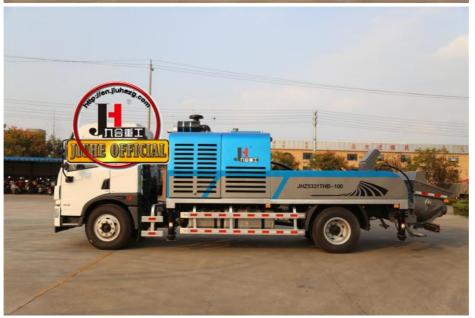

# JIUHE Concrete Truck With Pump Concrete Line Pump Upper Truck Mounted **Concrete Line Pump Concrete Truck**

JANE 1

### **Product Description**

JIUHE Concrete Truck With Pump Concrete Line Pump Upper Truck Mounted Concrete Line Pump Concrete Truck **Truck mounted concrete pump** 

Jiuhe cooperates with internationally known industrial design company to have the product combined aesthetic thoughts, making it with a all around creative design, then the new vehicular concrete pump was launched after a full research on its reasonable whole layout. Adopting Europe fashionable design idea makes product appearance beautiful, styled, smooth and human-friendly. All of those Giveing customers a great feast, and at the same time, the convenience of operation and maintenance are also increased a lot. Thoughtful attention to every details guarantee product with best quality to the number 1 in domestic market and the leading role in world.