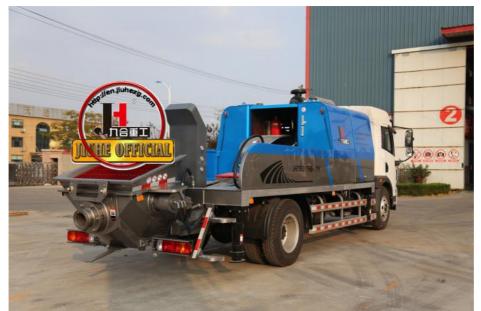

|                | Manual /Wire手 ,有 遥控                        |
|                          | Lubrication mode<br>滑方式                          |                | Automatic自                                 |
| Overall<br>dimensi<br>on | Length (mm) 度                                    | mm             | 9195                                       |
|                          | Width (mm) 度                                     | mm             | 2458                                       |
|                          | Height (mm)高度                                    | mm             | 2623                                       |
| Full-load total weight 重 |                                                  | Kg             | 13500                                      |















### COMPANY













## **CERTIFICATE**







# **Trade Assurance** 100%protection for product quality and on-time shipment.































# **Customer Visit**



# **Exhibition**



# Packing



Development strategy

Strives for the survival by the quality, seek development by science and technology

## Corporate philosophy

People-oriented, science and technology enterprise, recruiting high level scientific and technological personnel, actively introduce advanced technology at home and abroad

### JiuHe Service

As a professional company, we promise as following:

## JIUHE HEAVEY INDUSTRY MACHINERY service system MAX customer experiences.

### A. Pre-sales service:

- 1. Selecting the most suitable equipment.
- 2. Designing your personal machinery according to