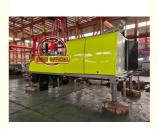

crete Line Pump Upper Truck Mounted **Concrete Line Pump Concrete Truck**

JANE 1

### **Basic Information**

. Place of Origin: **CHINA** Brand Name: JIUHE ISO CE · Certification: 100m3/h Model Number:

Minimum Order Quantity:

**40 CONTAINER** Packaging Details: Delivery Time: 15 WORKING DAYS

• Payment Terms: L/C, T/T Supply Ability: 100SET



## **Product Specification**

JIUHE • Brand: Warranty: 1 Year . Condition: New Brand Of Diesel Engine: **DEUTZ** 

· Keyword: Concrete Line Pump

• Main Pump: Rexroth Cylinder Diameter: 200mm . Hopper Capacity: 0.6m3

• Max. Aggregate Diameter: Crushed Stone: 40 / Pebble: 50

• Max. Delivery Distance: 1000m • Max. Delivery Height: 260m Max. Horizontal Delivery 880m

Distance:

• Max. Theoretical Conveying 100m3/h

Capacity:



## More Images









### **Product Description**

JIUHE Concrete Truck With Pump Concrete Line Pump Upper Truck Mounted Concrete Line Pump Concrete Truck **Truck mounted concrete pump** 

Jiuhe cooperates with internationally known industrial design company to have the product combined aesthetic thoughts, making it with a all around creative design, then the new vehicular concrete pump was launched after a full research on its reasonable whole layout. Adopting Europe fashionable design idea makes product appearance beautiful, styled, smooth and human-friendly. All of those Giveing customers a great feast, and at the same time, the convenience of operation and maintenance are also increased a lot. Thoughtful attention to every details guarantee product with best quality to the number 1 in domestic market an