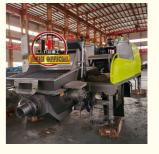

ete Line Pump Upper Truck Mounted **Concrete Line Pump Concrete Truck**

JANE 1

### **Basic Information**

. Place of Origin: **CHINA** Brand Name: JIUHE ISO CE · Certification: 100m3/h Model Number:

Minimum Order Quantity:

**40 CONTAINER** Packaging Details: Delivery Time: 15 WORKING DAYS

• Payment Terms: L/C, T/T Supply Ability: 100SET



## **Product Specification**

JIUHE • Brand: Warranty: 1 Year . Condition: New Brand Of Diesel Engine: **DEUTZ** 

· Keyword: Concrete Line Pump

• Main Pump: Rexroth Cylinder Diameter: 200mm . Hopper Capacity: 0.6m3

• Max. Aggregate Diameter: Crushed Stone: 40 / Pebble: 50

• Max. Delivery Distance: 1000m • Max. Delivery Height: 260m Max. Horizontal Delivery 880m

Distance:

• Max. Theoretical Conveying 100m3/h

Capacity:



## More Images









### **Product Description**

JIUHE Concrete Truck With Pump Concrete Line Pump Upper Truck Mounted Concrete Line Pump Concrete Truck **Truck mounted concrete pump** 

Jiuhe cooperates with internationally known industrial design company to have the product combined aesthetic thoughts, making it with a all around creative design, then the new vehicular concrete pump was launched after a full research on its reasonable whole layout. Adopting Europe fashionable design idea makes product appearance beautiful, styled, smooth and human-friendly. All of those Giveing customers a great feast, and at the same time, the convenience of operation and maintenance are also increased a lot. Thoughtful attention to every details guarantee product with best quality to the number 1 in domestic market and