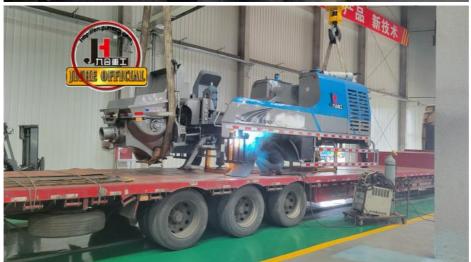

|                | Manual /Wire手 ,有 遥控                        |
|                          | Lubrication mode<br>滑方式                          |                | Automatic自                                 |
| Overall<br>dimensi<br>on | Length (mm) 度                                    | mm             | 9195                                       |
|                          | Width (mm) 度                                     | mm             | 2458                                       |
|                          | Height (mm)高度                                    | mm             | 2623                                       |
| Full-load total weight 重 |                                                  | Kg             | 13500                                      |















### COMPANY













## **CERTIFICATE**







# **Trade Assurance** 100%protection for product quality and on-time shipment.































# **Customer Visit**



# **Exhibition**



# Packing



Development strategy

Strives for the survival by the quality, seek development by science and technology

## Corporate philosophy

People-oriented, science and technology enterprise, recruiting high level scientific and technological personnel, actively introduce advanced technology at home and abroad

### JiuHe Service

As a professional company, we promise as following:

## JIUHE HEAVEY INDUSTRY MACHINERY service system MAX customer experiences.

### A. Pre-sales service:

- 1. Selecting the most suitable equipment.
- 2. Designing your personal machinery accordin