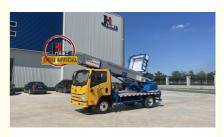

### **Product Description**

Cost-Effective 36M Truck Ladder for Better JIUHE Versatile Truck Ladder Car for a Variety of Applications

ladder lift truck, also called ladder transport truck, high altitude Transport truck, ladder loading truck, ladder moving truck, which is mainly used for project rental, waterproof materials lifting, moving company, cement stone moving, construction materials lifting, construction rubbish transport, ship repair, road and bridge maintaining and so on. JIUHE available model **32M 36M 45M 65M.** any model interest, just contact us!

36m ladder lift truck work range can reach 36m, Equivalent to 12 floors high building, whole imported from Korea ladder boom ensuring product quality, max. load cargo weight 400KG.

| Item          | Spec.                                    | Unit   | Technical data                         |
|---------------|------------------------------------------|--------|----------------------------------------|
|               | total Length                             | Mm     | 5995                                   |
| Dimension     | total width                              | Mm     | 1900                                   |
|               | total height                             | Mm     | 2950                                   |
|               | Number of passengers<br>(include driver) | Person | 2                                      |
| Weight        | total weight                             | Kg     | 4495                                   |
|               | Curb weight                              | Kg     | 4365                                   |
|               | Working platform rated<br>load           | Kg     | 400                                    |
| erformance    | Max. working height                      | М      | 36                                     |
|               | Legs span                                | Mm     | 1100                                   |
| configuration | truck                                    | -      | JMC Shunda                             |
|               | Engine power/HP                          | kW/HP  | 85/115                                 |
|               | Max. driving speed                       | km/h   | 100                                    |
|               | tires no.                                | Pc     | 6                                      |
|               | Tire spec.                               | -      | 7.00R16LT 10PR                         |
|               | boom mode                                | -      | 8 section synchronous stretch and back |