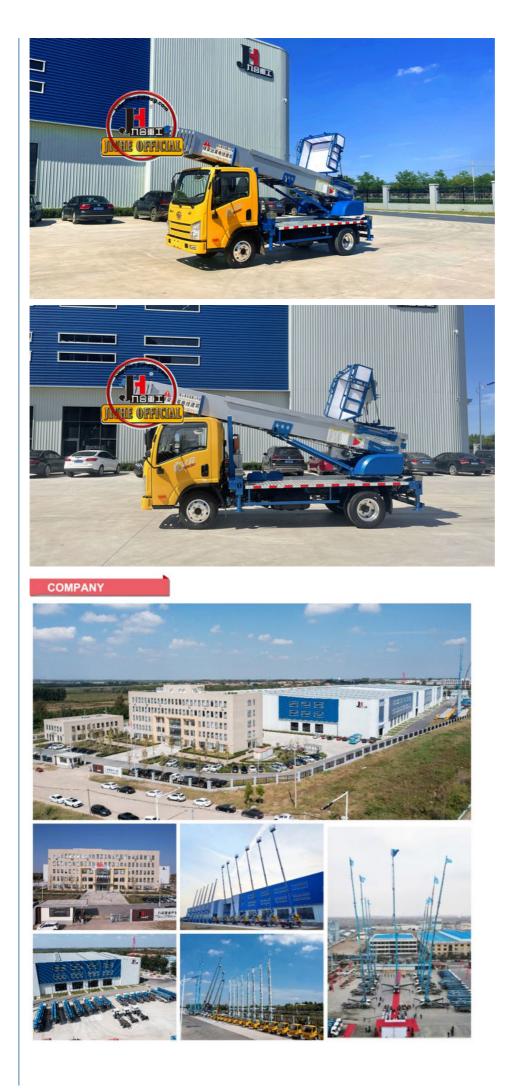

### **Product Description**

Cost-Effective 36M Truck Ladder for Better JIUHE Versatile Truck Ladder Car for a Variety of Applications

ladder lift truck, also called ladder transport truck, high altitude Transport truck, ladder loading truck, ladder moving truck, which is mainly used for project rental, waterproof materials lifting, moving company, cement stone moving, construction materials lifting, construction rubbish transport, ship repair, road and bridge maintaining and so on. JIUHE available model **32M 36M 45M 65M.** any model interest, just contact us!

36m ladder lift truck work range can reach 36m, Equivalent to 12 floors high building, whole imported from Korea ladder boom ensuring product quality, max. load cargo weight 400KG.

| Item          | Spec.                                    | Unit   | Technical data                         |
|---------------|------------------------------------------|--------|----------------------------------------|
|               | total Length                             | Mm     | 5995                                   |
| Dimension     | total width                              | Mm     | 1900                                   |
|               | total height                             | Mm     | 2950                                   |
|               | Number of passengers<br>(include driver) | Person | 2                                      |
| Weight        | total weight                             | Kg     | 4495                                   |
|               | Curb weight                              | Kg     | 4365                                   |
|               | Working platform rated<br>load           | Kg     | 400                                    |
| erformance    | Max. working height                      | М      | 36                                     |
|               | Legs span                                | Mm     | 1100                                   |
| configuration | truck                                    | -      | JMC Shunda                             |
|               | Engine power/HP                          | kW/HP  | 85/115                                 |
|               | Max. driving speed                       | km/h   | 100                                    |
|               | tires no.                                | Pc     | 6                                      |
|               | Tire spec.                               | -      | 7.00R16LT 10PR                         |
|               | boom mode                                | -      | 8 section synchronous stretch and back |