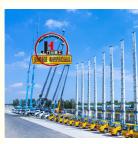

yment Terms:
- Supply Ability:



### **Product Specification**

- Model:
- Name:
- Rated Load:
- Highlight:

| cement stone moving Aerial lift truck,<br>Aerial lift truck ISO CE,<br>cement stone moving 36M Truck Ladder |
|-------------------------------------------------------------------------------------------------------------|
| 400kg                                                                                                       |
| Aerial Ladder Truck                                                                                         |
| 36m                                                                                                         |
|                                                                                                             |



# More Images









### **Product Description**

Cost-Effective 36M Truck Ladder for Better JIUHE Versatile Truck Ladder Car for a Variety of Applications



ladder lift truck, also called ladder transport truck, high altitude Transport truck, ladder loading truck, ladder moving truck, which is mainly used for project rental, waterproof materials lifting, moving company, cement stone moving, construction materials lifting, construction rubbish transport, ship repair, road and bridge maintaining and so on. JIUHE available model **32M 36M 45M 65M.** any model interest, just contact us!

36m ladder lift truck work range can reach 36m, Equivalent to 12 floors high building, whole imported from Korea ladder boom ensuring product quality, max. load cargo weight 400KG.

| Item          | Spec.