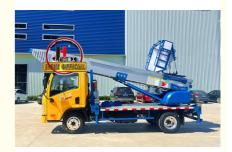

### **Product Description**

Cost-Effective 36M Truck Ladder for Better JIUHE Versatile Truck Ladder Car for a Variety of Applications

ladder lift truck, also called ladder transport truck, high altitude Transport truck, ladder loading truck, ladder moving truck, which is mainly used for project rental, waterproof materials lifting, moving company, cement stone moving, construction materials lifting, construction rubbish transport, ship repair, road and bridge maintaining and so on. JIUHE available model **32M 36M 45M 65M.** any model interest, just contact us!

36m ladder lift truck work range can reach 36m, Equivalent to 12 floors high building, whole imported from Korea ladder boom ensuring product quality, max. load cargo weight 400KG.

| Item          | Spec.                                    | Unit   | Technical data                         |
|---------------|------------------------------------------|--------|----------------------------------------|
|               | total Length                             | Mm     | 5995                                   |
| Dimension     | total width                              | Mm     | 1900                                   |
|               | total height                             | Mm     | 2950                                   |
|               | Number of passengers<br>(include driver) | Person | 2                                      |
| Weight        | total weight                             | Kg     | 4495                                   |
|               | Curb weight                              | Kg     | 4365                                   |
|               | Working platform rated<br>load           | Kg     | 400                                    |
| erformance    | Max. working height                      | М      | 36                                     |
|               | Legs span                                | Mm     | 1100                                   |
| configuration | truck                                    | -      | JMC Shunda                             |
|               | Engine power/HP                          | kW/HP  | 85/115                                 |
|               | Max. driving speed                       | km/h   | 100                                    |
|               | tires no.                                | Pc     | 6                                      |
|               | Tire spec.                               | -      | 7.00R16LT 10PR                         |
|               | boom mode                                | -      | 8 section synchronous stretch and back |