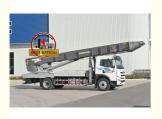

## **Product Description**

Truck Mounted 32m 36m 45m 65m Aerial Platform Ladder Truck For House Moving Goods Lift and Download Basket

ladder lift truck, also called ladder transport truck, high altitude Transport truck, ladder loading truck, ladder moving truck, which is mainly used for project rental, waterproof materials lifting, moving company, cement stone moving, construction materials lifting, construction rubbish transport, ship repair, road and bridge maintaining and so on. JIUHE available model **32M 36M 45M 65M.** any model interest, just contact us!

45m ladder lift truck work range can reach 45m, Equivalent to 15 floors high building, whole imported from Korea ladder boom ensuring product quality, max. load cargo weight 400KG.

| No | Item                            | 32m    | 36m    | 45m    | 64m         |
|----|---------------------------------|--------|--------|--------|-------------|
| 1  | Overall length                  | 5995mm | 5995mm | 8445mm | 9890m<br>m  |
| 2  | Overall width                   | 1900mm | 1900mm | 2470mm | 2490m<br>m  |
| 3  | Overall height                  | 2900mm | 2950mm | 3470mm | 3375m<br>m  |
| 4  | Overall weight                  | 4495kg | 4495kg | 9700kg | 15200k<br>g |
| 5  | Working platform loading weight | 400kg  | 400kg  | 400kg  | 400kg       |
| 6  | Max. working height of platform | 32m    | 36m    | 45m    | 64m         |