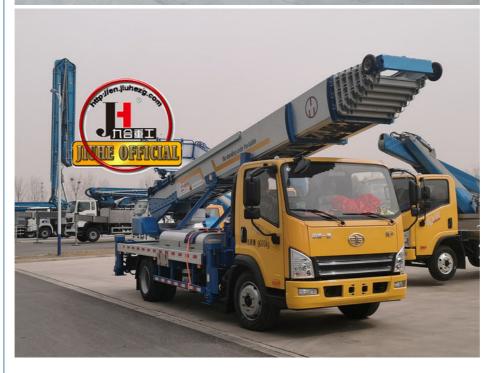

# Truck Mounted 32m 36m 45m 65m Aerial Platform Ladder Truck For House Moving Goods Lift And Download Basket

## **Product Description**

Truck Mounted 32m 36m 45m 65m Aerial Platform Ladder Truck For House Moving Goods Lift and Download Basket

ladder lift truck, also called ladder transport truck, high altitude Transport truck, ladder loading truck, ladder moving truck, which is mainly used for project rental, waterproof materials lifting, moving company, cement stone moving, construction materials lifting, construction rubbish transport, ship repair, road and bridge maintaining and so on. JIUHE available model **32M 36M 45M 65M.** any model interest, just contact us!

45m ladder lift truck work range can reach 45m, Equivalent to 15 floors high building, whole imported from Korea ladder boom ensuring product quality, max. load cargo weight 400KG.

| No | Item                            | 32m    | 36m    | 45m    | 64m         |
|----|---------------------------------|--------|--------|--------|-------------|
| 1  | Overall length                  | 5995mm | 5995mm | 8445mm | 9890m<br>m  |
| 2  | Overall width                   | 1900mm | 1900mm | 2470mm | 2490m<br>m  |
| 3  | Overall height                  | 2900mm | 2950mm | 3470mm | 3375m<br>m  |
| 4  | Overall weight                  | 4495kg | 4495kg | 9700kg | 15200k<br>g |
| 5  | Working platform loading weight | 400kg  | 400kg  | 400kg  | 400kg       |
| 6  | Max. working height of platform | 32m    | 36m    | 45m    | 64m         |