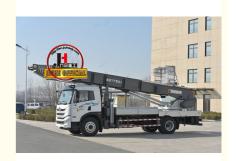

## **Product Description**

Truck Mounted 32m 36m 45m 65m Aerial Platform Ladder Truck For House Moving Goods Lift and Download Basket

ladder lift truck, also called ladder transport truck, high altitude Transport truck, ladder loading truck, ladder moving truck, which is mainly used for project rental, waterproof materials lifting, moving company, cement stone moving, construction materials lifting, construction rubbish transport, ship repair, road and bridge maintaining and so on. JIUHE available model **32M 36M 45M 65M.** any model interest, just contact us!

45m ladder lift truck work range can reach 45m, Equivalent to 15 floors high building, whole imported from Korea ladder boom ensuring product quality, max. load cargo weight 400KG.

| No | Item                            | 32m    | 36m    | 45m    | 64m         |
|----|---------------------------------|--------|--------|--------|-------------|
| 1  | Overall length                  | 5995mm | 5995mm | 8445mm | 9890m<br>m  |
| 2  | Overall width                   | 1900mm | 1900mm | 2470mm | 2490m<br>m  |
| 3  | Overall height                  | 2900mm | 2950mm | 3470mm | 3375m<br>m  |
| 4  | Overall weight                  | 4495kg | 4495kg | 9700kg | 15200k<br>g |
| 5  | Working platform loading weight | 400kg  | 400kg  | 400kg  | 400kg       |
| 6  | Max. working height of platform | 32m    | 36m    | 45m    | 64m         |