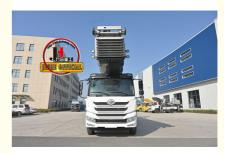

## **Product Description**

Truck Mounted 32m 36m 45m 65m Aerial Platform Ladder Truck For House Moving Goods Lift and Download Basket

ladder lift truck, also called ladder transport truck, high altitude Transport truck, ladder loading truck, ladder moving truck, which is mainly used for project rental, waterproof materials lifting, moving company, cement stone moving, construction materials lifting, construction rubbish transport, ship repair, road and bridge maintaining and so on. JIUHE available model **32M 36M 45M 65M.** any model interest, just contact us!

45m ladder lift truck work range can reach 45m, Equivalent to 15 floors high building, whole imported from Korea ladder boom ensuring product quality, max. load cargo weight 400KG.

| No | Item                            | 32m    | 36m    | 45m    | 64m         |
|----|---------------------------------|--------|--------|--------|-------------|
| 1  | Overall length                  | 5995mm | 5995mm | 8445mm | 9890m<br>m  |
| 2  | Overall width                   | 1900mm | 1900mm | 2470mm | 2490m<br>m  |
| 3  | Overall height                  | 2900mm | 2950mm | 3470mm | 3375m<br>m  |
| 4  | Overall weight                  | 4495kg | 4495kg | 9700kg | 15200k<br>g |
| 5  | Working platform loading weight | 400kg  | 400kg  | 400kg  | 400kg       |
| 6  | Max. working height of platform | 32m    | 36m    | 45m    | 64m         |