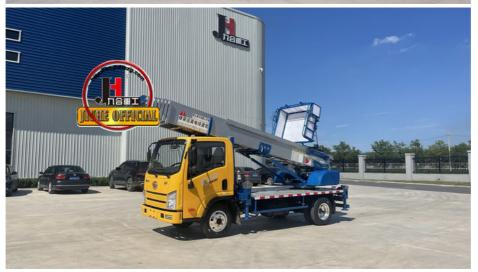

# Truck Mounted 32m 36m 45m 65m Aerial Platform Ladder Truck For House Moving Goods Lift And Download Basket

## **Product Description**

Truck Mounted 32m 36m 45m 65m Aerial Platform Ladder Truck For House Moving Goods Lift and Download Basket

ladder lift truck, also called ladder transport truck, high altitude Transport truck, ladder loading truck, ladder moving truck, which is mainly used for project rental, waterproof materials lifting, moving company, cement stone moving, construction materials lifting, construction rubbish transport, ship repair, road and bridge maintaining and so on. JIUHE available model **32M 36M 45M 65M.** any model interest, just contact us!

45m ladder lift truck work range can reach 45m, Equivalent to 15 floors high building, whole imported from Korea ladder boom ensuring product quality, max. load cargo weight 400KG.

| No | Item                            | 32m    | 36m    | 45m    | 64m         |
|----|---------------------------------|--------|--------|--------|-------------|
| 1  | Overall length                  | 5995mm | 5995mm | 8445mm | 9890m<br>m  |
| 2  | Overall width                   | 1900mm | 1900mm | 2470mm | 2490m<br>m  |
| 3  | Overall height                  | 2900mm | 2950mm | 3470mm | 3375m<br>m  |
| 4  | Overall weight                  | 4495kg | 4495kg | 9700kg | 15200k<br>g |
| 5  | Working platform loading weight | 400kg  | 400kg  | 400kg  | 400kg       |
| 6  | Max. working height of platform | 32m    | 36m    | 45m    | 64m         |