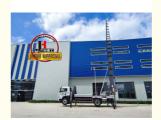

# Truck Mounted 32m 36m 45m 65m Aerial Platform Ladder Truck For House Moving Goods Lift And Download Basket

## **Product Description**

Truck Mounted 32m 36m 45m 65m Aerial Platform Ladder Truck For House Moving Goods Lift and Download Basket

ladder lift truck, also called ladder transport truck, high altitude Transport truck, ladder loading truck, ladder moving truck, which is mainly used for project rental, waterproof materials lifting, moving company, cement stone moving, construction materials lifting, construction rubbish transport, ship repair, road and bridge maintaining and so on. JIUHE available model **32M 36M 45M 65M.** any model interest, just contact us!

45m ladder lift truck work range can reach 45m, Equivalent to 15 floors high building, whole imported from Korea ladder boom ensuring product quality, max. load cargo weight 400KG.

| No | Item                            | 32m    | 36m    | 45m    | 64m         |
|----|---------------------------------|--------|--------|--------|-------------|
| 1  | Overall length                  | 5995mm | 5995mm | 8445mm | 9890m<br>m  |
| 2  | Overall width                   | 1900mm | 1900mm | 2470mm | 2490m<br>m  |
| 3  | Overall height                  | 2900mm | 2950mm | 3470mm | 3375m<br>m  |
| 4  | Overall weight                  | 4495kg | 4495kg | 9700kg | 15200k<br>g |
| 5  | Working platform loading weight | 400kg  | 400kg  | 400kg  | 400kg       |
| 6  | Max. working height of platform | 32m    | 36m    | 45m    | 64m         |