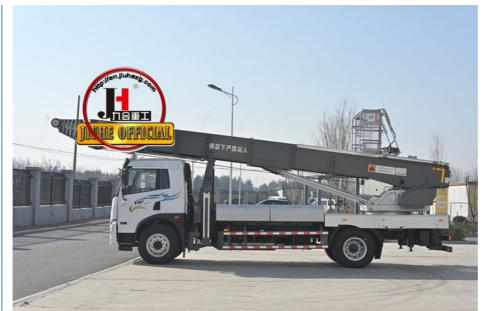

# Truck Mounted 32m 36m 45m 65m Aerial Platform Ladder Truck For House Moving Goods Lift And Download Basket

## **Product Description**

Truck Mounted 32m 36m 45m 65m Aerial Platform Ladder Truck For House Moving Goods Lift and Download Basket

ladder lift truck, also called ladder transport truck, high altitude Transport truck, ladder loading truck, ladder moving truck, which is mainly used for project rental, waterproof materials lifting, moving company, cement stone moving, construction materials lifting, construction rubbish transport, ship repair, road and bridge maintaining and so on. JIUHE available model **32M 36M 45M 65M.** any model interest, just contact us!

45m ladder lift truck work range can reach 45m, Equivalent to 15 floors high building, whole imported from Korea ladder boom ensuring product quality, max. load cargo weight 400KG.

| No | Item                            | 32m    | 36m    | 45m    | 64m         |
|----|---------------------------------|--------|--------|--------|-------------|
| 1  | Overall length                  | 5995mm | 5995mm | 8445mm | 9890m<br>m  |
| 2  | Overall width                   | 1900mm | 1900mm | 2470mm | 2490m<br>m  |
| 3  | Overall height                  | 2900mm | 2950mm | 3470mm | 3375m<br>m  |
| 4  | Overall weight                  | 4495kg | 4495kg | 9700kg | 15200k<br>g |
| 5  | Working platform loading weight | 400kg  | 400kg  | 400kg  | 400kg       |
| 6  | Max. working height of platform | 32m    | 36m    | 45m    | 64m         |