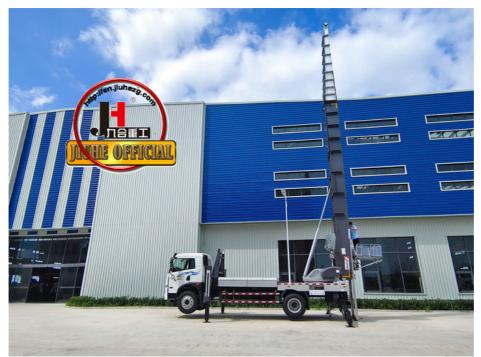

# Truck Mounted 32m 36m 45m 65m Aerial Platform Ladder Truck For House Moving Goods Lift And Download Basket

## **Product Description**

Truck Mounted 32m 36m 45m 65m Aerial Platform Ladder Truck For House Moving Goods Lift and Download Basket

ladder lift truck, also called ladder transport truck, high altitude Transport truck, ladder loading truck, ladder moving truck, which is mainly used for project rental, waterproof materials lifting, moving company, cement stone moving, construction materials lifting, construction rubbish transport, ship repair, road and bridge maintaining and so on. JIUHE available model **32M 36M 45M 65M.** any model interest, just contact us!

45m ladder lift truck work range can reach 45m, Equivalent to 15 floors high building, whole imported from Korea ladder boom ensuring product quality, max. load cargo weight 400KG.

| No | Item                            | 32m    | 36m    | 45m    | 64m         |
|----|---------------------------------|--------|--------|--------|-------------|
| 1  | Overall length                  | 5995mm | 5995mm | 8445mm | 9890m<br>m  |
| 2  | Overall width                   | 1900mm | 1900mm | 2470mm | 2490m<br>m  |
| 3  | Overall height                  | 2900mm | 2950mm | 3470mm | 3375m<br>m  |
| 4  | Overall weight                  | 4495kg | 4495kg | 9700kg | 15200k<br>g |
| 5  | Working platform loading weight | 400kg  | 400kg  | 400kg  | 400kg       |
| 6  | Max. working height of platform | 32m    | 36m    | 45m    | 64m         |