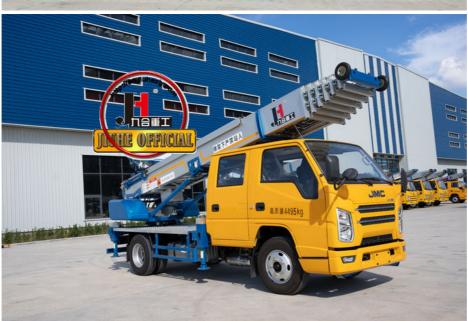

# Truck Mounted 32m 36m 45m 65m Aerial Platform Ladder Truck For House Moving Goods Lift And Download Basket

## **Product Description**

Truck Mounted 32m 36m 45m 65m Aerial Platform Ladder Truck For House Moving Goods Lift and Download Basket

ladder lift truck, also called ladder transport truck, high altitude Transport truck, ladder loading truck, ladder moving truck, which is mainly used for project rental, waterproof materials lifting, moving company, cement stone moving, construction materials lifting, construction rubbish transport, ship repair, road and bridge maintaining and so on. JIUHE available model **32M 36M 45M 65M.** any model interest, just contact us!

45m ladder lift truck work range can reach 45m, Equivalent to 15 floors high building, whole imported from Korea ladder boom ensuring product quality, max. load cargo weight 400KG.

| No | Item                            | 32m    | 36m    | 45m    | 64m         |
|----|---------------------------------|--------|--------|--------|-------------|
| 1  | Overall length                  | 5995mm | 5995mm | 8445mm | 9890m<br>m  |
| 2  | Overall width                   | 1900mm | 1900mm | 2470mm | 2490m<br>m  |
| 3  | Overall height                  | 2900mm | 2950mm | 3470mm | 3375m<br>m  |
| 4  | Overall weight                  | 4495kg | 4495kg | 9700kg | 15200k<br>g |
| 5  | Working platform loading weight | 400kg  | 400kg  | 400kg  | 400kg       |
| 6  | Max. working height of platform | 32m    | 36m    | 45m    | 64m         |