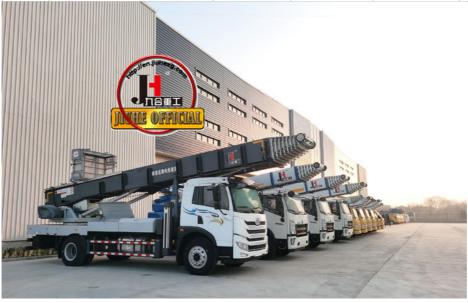

ach 45m, Equivalent to 15 floors high building, whole imported from Korea ladder boom ensuring product quality, max. load cargo weight 400KG.

| No | Item                            | 32m    | 36m    | 45m    | 64m         |
|----|---------------------------------|--------|--------|--------|-------------|
| 1  | Overall length                  | 5995mm | 5995mm | 8445mm | 9890m<br>m  |
| 2  | Overall width                   | 1900mm | 1900mm | 2470mm | 2490m<br>m  |
| 3  | Overall height                  | 2900mm | 2950mm | 3470mm | 3375m<br>m  |
| 4  | Overall weight                  | 4495kg | 4495kg | 9700kg | 15200k<br>g |
| 5  | Working platform loading weight | 400kg  | 400kg  | 400kg  | 400kg       |
| 6  | Max. working height of platform | 32m    | 36m    | 45m    | 64m         |















## COMPANY













# CERTIFICATE





































# **Customer Visit**



# Exhibition



# **Packing**



# Development strategy

Strives for the survival by the quality, seek development by science and technology

# Corporate philosophy

People-oriented, science and technology enterprise, recruiting high level scientific and technological personnel, actively introduce advanced technology at home and abroad

### JiuHe Service

As a professional company, we promise as following:

## JIUHE HEAVEY INDUSTRY MACHINERY service system MAX customer experiences

#### A. Pre-sales service:

- 1. Selecting the most suitable equipment,
- 2. Designing your personal machinery according to special construction demands,
- 3. Training your technicians to operate our