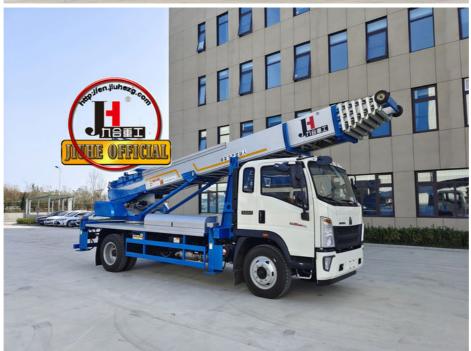

# Truck Mounted 32m 36m 45m 65m Aerial Platform Ladder Truck For House Moving Goods Lift And Download Basket

## **Product Description**

Truck Mounted 32m 36m 45m 65m Aerial Platform Ladder Truck For House Moving Goods Lift and Download Basket

ladder lift truck, also called ladder transport truck, high altitude Transport truck, ladder loading truck, ladder moving truck, which is mainly used for project rental, waterproof materials lifting, moving company, cement stone moving, construction materials lifting, construction rubbish transport, ship repair, road and bridge maintaining and so on. JIUHE available model **32M 36M 45M 65M.** any model interest, just contact us!

45m ladder lift truck work range can reach 45m, Equivalent to 15 floors high building, whole imported from Korea ladder boom ensuring product quality, max. load cargo weight 400KG.

| No | Item                            | 32m    | 36m    | 45m    | 64m         |
|----|---------------------------------|--------|--------|--------|-------------|
| 1  | Overall length                  | 5995mm | 5995mm | 8445mm | 9890m<br>m  |
| 2  | Overall width                   | 1900mm | 1900mm | 2470mm | 2490m<br>m  |
| 3  | Overall height                  | 2900mm | 2950mm | 3470mm | 3375m<br>m  |
| 4  | Overall weight                  | 4495kg | 4495kg | 9700kg | 15200k<br>g |
| 5  | Working platform loading weight | 400kg  | 400kg  | 400kg  | 400kg       |
| 6  | Max. working height of platform | 32m    | 36m    | 45m    | 64m         |