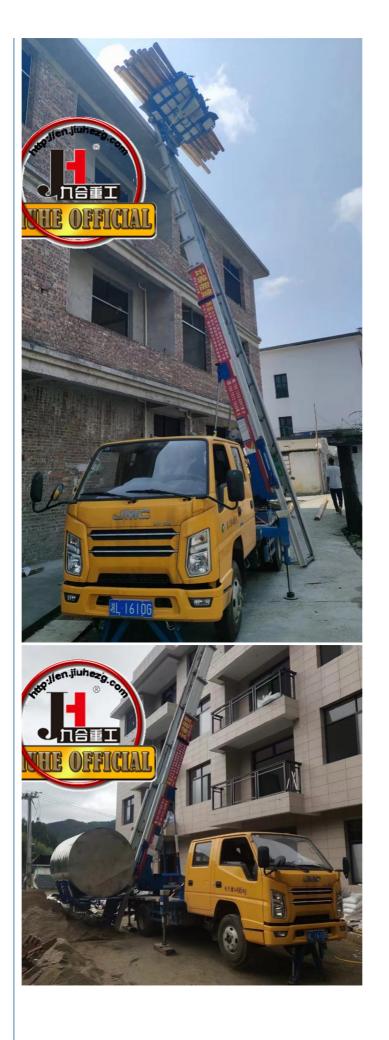

ladder lift truck, also called ladder transport truck, high altitude Transport truck, ladder loading truck, ladder moving truck, which is mainly used for project rental, waterproof materials lifting, moving company, cement stone moving, construction materials lifting, construction rubbish transport, ship repair, road and bridge maintaining and so on. JIUHE available model **32M 36M 45M 65M.** any model interest, just contact us!

45m ladder lift truck work range can reach 45m, Equivalent to 15 floors high building, whole imported from Korea ladder boom ensuring product quality, max. load cargo weight 400KG.