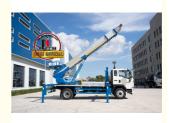

ladder lift truck, also called ladder transport truck, high altitude Transport truck, ladder loading truck, ladder moving truck, which is mainly used for project rental, waterproof materials lifting, moving company, cement stone moving, construction materials lifting, construction rubbish transport, ship repair, road and bridge maintaining and so on. JIUHE available model **32M 36M 45M 65M.** any model interest, just contact us!

45m ladder lift truck work range can reach 45m, Equivalent to 15 floors high building, whole imported from Korea ladder boom ensuring product quality, max. load cargo weight 400KG.