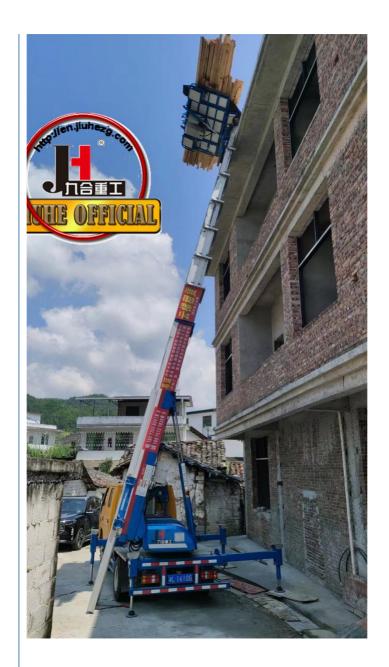

ladder lift truck, also called ladder transport truck, high altitude Transport truck, ladder loading truck, ladder moving truck, which is mainly used for project rental, waterproof materials lifting, moving company, cement stone moving, construction materials lifting, construction rubbish transport, ship repair, road and bridge maintaining and so on. JIUHE available model **32M 36M 45M 65M.** any model interest, just contact us!

45m ladder lift truck work range can reach 45m, Equivalent to 15 floors high building, whole imported from Korea ladder boom ensuring product quality, max. load cargo weight 400KG.