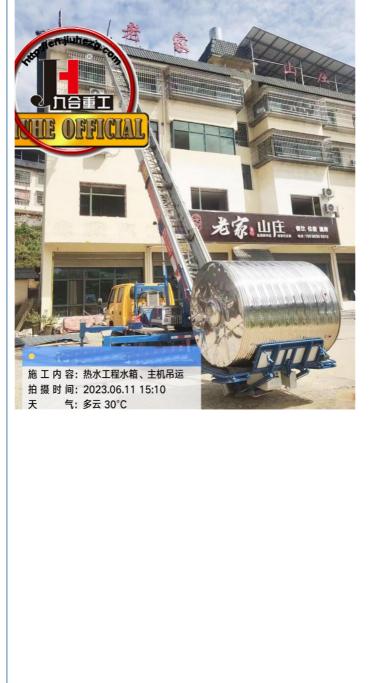

ladder lift truck, also called ladder transport truck, high altitude Transport truck, ladder loading truck, ladder moving truck, which is mainly used for project rental, waterproof materials lifting, moving company, cement stone moving, construction materials lifting, construction rubbish transport, ship repair, road and bridge maintaining and so on. JIUHE available model **32M 36M 45M 65M.** any model interest, just contact us!

45m ladder lift truck work range can reach 45m, Equivalent to 15 floors high building, whole imported from Korea ladder boom ensuring product quality, max. load cargo weight 400KG.