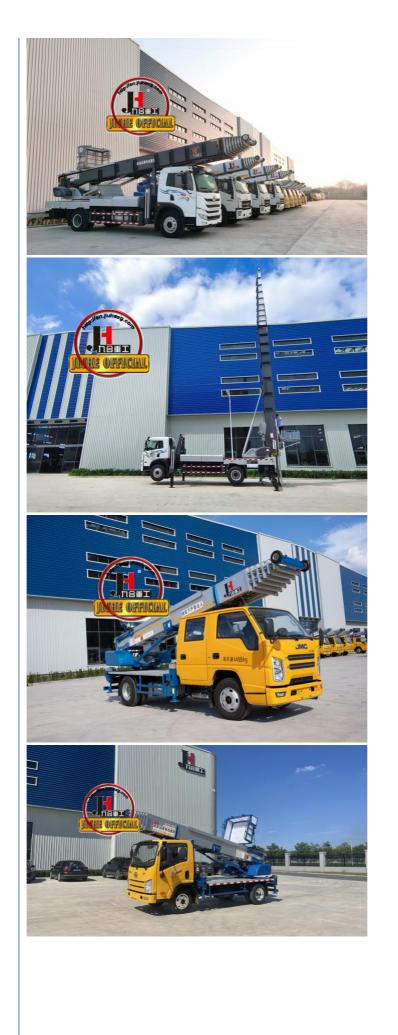

ladder lift truck, also called ladder transport truck, high altitude Transport truck, ladder loading truck, ladder moving truck, which is mainly used for project rental, waterproof materials lifting, moving company, cement stone moving, construction materials lifting, construction rubbish transport, ship repair, road and bridge maintaining and so on. JIUHE available model **32M 36M 45M 65M.** any model interest, just contact us!

# **Our Product Introduction**

| No | Item                               | 32m    | 36m    | 45m    | 64m        |
|----|------------------------------------|--------|--------|--------|------------|
| 1  | Overall length                     | 5995mm | 5995mm | 8445mm | 9890r<br>m |
| 2  | Overall width                      | 1900mm | 1900mm | 2470mm | 2490i<br>m |
| 3  | Overall height                     | 2900mm | 2950mm | 3470mm | 3375<br>m  |
| 4  | Overall weight                     | 4495kg | 4495kg | 9700kg | 15200<br>g |
| 5  | Working platform loading weight    | 400kg  | 400kg  | 400kg  | 400k       |
| 6  | Max. working height of<br>platform | 32m    | 36m    | 45m    | 64m        |