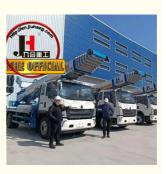

ladder lift truck, also called ladder transport truck, high altitude Transport truck, ladder loading truck, ladder moving truck, which is mainly used for project rental, waterproof materials lifting, moving company, cement stone moving, construction materials lifting, construction rubbish transport, ship repair, road and bridge maintaining and so on. JIUHE available model **32M 36M 45M 65M.** any model interest, just contact us!

45m ladder lift truck work range can reach 45m, Equivalent to 15 floors high building, whole imported from Korea ladder boom ensuring product quality, max. load cargo weight 400KG.