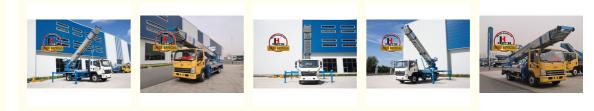

>   | ISO CE          |  |  |  |  |
| <ul> <li>Model Number:</li> </ul>    | 45m             |  |  |  |  |
| Minimum Order Quantity:              | 1               |  |  |  |  |
| <ul> <li>Delivery Time:</li> </ul>   | 15 WORKING DAYS |  |  |  |  |
| <ul> <li>Payment Terms:</li> </ul>   | L/C, T/T        |  |  |  |  |
| Supply Ability:                      | 100SET          |  |  |  |  |



# intion

for more products please visit us on concretepumpstrucks.com

| Product Specification |                     |
|-----------------------|---------------------|
| • Model:              | 32m 36m 45m 65m     |
| • Name:               | Aerial Ladder Truck |

• Rated Load:

• Highlight:

- 400kg
  - 28m Aerial Ladder Truck, 32m mid mount aerial ladder, 36m mid mount aerial ladder



# More Images



## **Product Description**

China hot sale JIUHE/JH 28m 32m 36m 45m 65m aerial ladder truck mobile elevator high work platform for Turkey

| CONCRETE MACHINERY INDUSTRY  |  |
|------------------------------|--|
| Reform And Innovation Leader |  |
|                              |  |

ladder lift truck, also called ladder transport truck, high altitude Transport truck, ladder loading truck, ladder moving truck, which is mainly used for project rental, waterproof materials lifting, moving company, cement stone moving, construction materials lifting, construction rubbish transport, ship repair, road and bridge maintaining and so on. JIUHE available model **32M 36M 45M 65M.** any model interest, just contact us!

45m ladder lift truck work range can reach 45m, Equivalent to 15 floors high bui