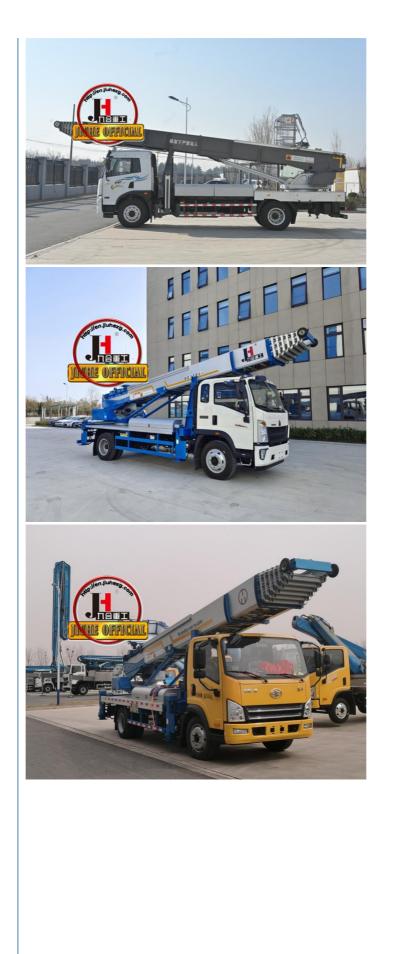

## **Product Description**

China hot sale JIUHE/JH 28m 32m 36m 45m 65m aerial ladder truck mobile elevator high work platform for Turkey

| CONCRETE MACHINERY INDUSTRY  |  |
|------------------------------|--|
| Reform And Innovation Leader |  |
|                              |  |

ladder lift truck, also called ladder transport truck, high altitude Transport truck, ladder loading truck, ladder moving truck, which is mainly used for project rental, waterproof materials lifting, moving company, cement stone moving, construction materials lifting, construction rubbish transport, ship repair, road and bridge maintaining and so on. JIUHE available model **32M 36M 45M 65M.** any model interest, just contact us!

45m ladder lift truck work range can reach 45m, Equivalent to 15 floors high building, whole imported from Korea ladder boom ensuring product quality, max. load cargo weight 400KG.