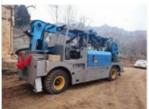

# JIUHE BRAND Mine Truck-Mounted Robot Shotcrete Machine For Sale

### **Product Description**

JIUHE BRAND Mine Truck-mounted Robot Shotcrete Machine for sale

### **Shotcrete Machine Brief introduction**

The Concrete Injection Sprayer is a new generation of equipment, which has synthesized the technology of domestic and foreign Concrete Sprayer. It has solved the shortage that the traditional small model of Concrete Sprayer can not spay concrete well in long and big tunnels. And it has greatly improved the working environment for workers in the tunnel.

Thanks to it, workers can construct higher efficiency, reduce concrete consumption, and guarantee construction quality. It works with a dual working system. Low carbon emission can meet the practical environmental protection idea. So it is the best choice for the tunnel construction of hydro-power project, railway tunnel, road tunnel and so on.