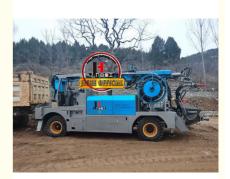

# JIUHE BRAND Mine Truck-Mounted Robot Shotcrete Machine For Sale

### **Product Description**

JIUHE BRAND Mine Truck-mounted Robot Shotcrete Machine for sale

### **Shotcrete Machine Brief introduction**

The Concrete Injection Sprayer is a new generation of equipment, which has synthesized the technology of domestic and foreign Concrete Sprayer. It has solved the shortage that the traditional small model of Concrete Sprayer can not spay concrete well in long and big tunnels. And it has greatly improved the working environment for workers in the tunnel.