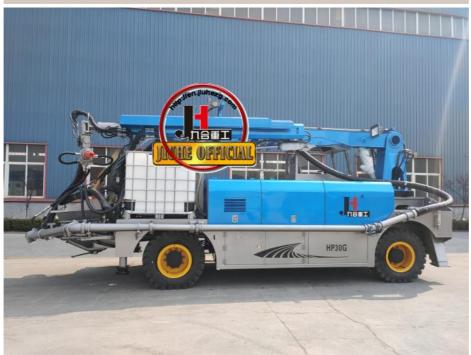

### **Product Description**

JIUHE BRAND Mine Truck-mounted Robot Shotcrete Machine for sale

### **Shotcrete Machine Brief introduction**

The Concrete Injection Sprayer is a new generation of equipment, which has synthesized the technology of domestic and foreign Concrete Sprayer. It has solved the shortage that the traditional small model of Concrete Sprayer can not spay concrete well in long and big tunnels. And it has greatly improved the working environment for workers in the tunnel.

| JHGHP30                             | Engineering chassis wet shotcr                       | ete mach                                       | nine                                    |
|-------------------------------------|------------------------------------------------------|------------------------------------------------|-----------------------------------------|
| Whole<br>machine<br>performa<br>nce | Max. theoretic delivery volume                       | m³/h                                           | 30                                      |
|                                     | Max. theoretic delivery pressure                     | Мра                                            | 7.5                                     |
|                                     | spraying height                                      | М                                              | 16                                      |
|                                     | Main oil cylinder dia./stroke dia.                   | mm                                             | 90/180                                  |
|                                     | stroke                                               | mm                                             | 1000                                    |
|                                     | concerete cylinder dia.                              | mm                                             | 180                                     |
|                                     | distribution valve type                              | S Valve                                        |                                         |
|                                     | Dimension(length*width*heig ht)                      | 7800×2480×3240                                 |                                         |
|                                     | total weight                                         | Kg                                             | 20000(without oil)                      |
|                                     | max.aggregate size                                   | mm                                             | 25                                      |
|                                     | delivery pipe dia.                                   | mm                                             | 125~80                                  |
| Chassis<br>system                   | Work driving mode                                    |                                                | electromotor+diesel<br>emergency system |
|                                     | diesel power                                         | Kw                                             | 93                                      |
|                                     | chassis model                                        |                                                | JIUHE Produced Engineering chassis      |
|                                     | chassis wheelbase                                    | mm                                             | 4500                                    |
|                                     | max. driving speed                                   | Km/<br>h                                       | 20                                      |
|                                     | min. turning radius                                  | m                                              | inner2.4outer5.72                       |
| electric<br>system                  | electromotor type                                    | three-phase asynchronous motor                 |                                         |
|                                     | related power                                        | Kw                                             | 75                                      |
|                                     | related voltage/frenquency                           | 380V-50Hz                                      |                                         |
| hydraulic<br>system                 | mode                                                 | full hydraulic reversing open hydraulic system |                                         |
|                                     | pumping oil pressure                                 | Мра                                            | 31.5                                    |
|                                     | hydraulic oil tank available capaicty                | L                                              | 600                                     |
|                                     | cool type                                            | Fan cool                                       |                                         |
| boom<br>system                      | turret rotation angle                                | -5°~+290°                                      |                                         |
|                                     | big boom pitching angle                              | -30°~+60°                                      |                                         |
|                                     | mid boom pitching<br>angle(compare with big<br>boom) | -120°~+30°                                     |                                         |
|                                     | small boom rotation angle                            | -60°~+180°                                     |                                         |
|                                     | front boom stretch length                            | mm                                             | 2000                                    |
|                                     | Rear boom Stretch length                             | mm                                             | 2000                                    |