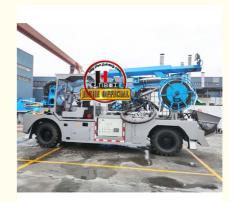

# JIUHE BRAND Mine Truck-Mounted Robot Shotcrete Machine For Sale

### **Product Description**

JIUHE BRAND Mine Truck-mounted Robot Shotcrete Machine for sale

### **Shotcrete Machine Brief introduction**

The Concrete Injection Sprayer is a new generation of equipment, which has synthesized the technology of domestic and foreign Concrete Sprayer. It has solved the shortage that the traditional small model of Concrete Sprayer can not spay concrete well in long and big tunnels. And it has greatly improved the working environment for workers in the tunnel.