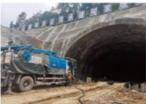

# JIUHE BRAND Mine Truck-Mounted Robot Shotcrete Machine For Sale

### **Product Description**

JIUHE BRAND Mine Truck-mounted Robot Shotcrete Machine for sale

### **Shotcrete Machine Brief introduction**

The Concrete Injection Sprayer is a new generation of equipment, which has synthesized the technology of domestic and foreign Concrete Sprayer. It has solved the shortage that the traditional small model of Concrete Sprayer can not spay concrete well in long and big tunnels. And it has greatly improved the working environment for workers in the tunnel.

Thanks to it, workers can construct higher efficiency, reduce concrete consumption, and guarantee construction quality. It works with a dual working system. Low carbon emission can meet the practical environmental protection idea. So it is the best choice for the tunnel construction of hydro-power project, railway tunnel, road tunnel and so on.