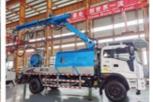

# JIUHE BRAND Mine Truck-Mounted Robot Shotcrete Machine For Sale

### **Product Description**

JIUHE BRAND Mine Truck-mounted Robot Shotcrete Machine for sale

### **Shotcrete Machine Brief introduction**

The Concrete Injection Sprayer is a new generation of equipment, which has synthesized the technology of domestic and foreign Concrete Sprayer. It has solved the shortage that the traditional small model of Concrete Sprayer can not spay concrete well in long and big tunnels. And it has greatly improved the working environment for workers in the tunnel.

Thanks to it, workers can construct higher efficiency, reduce concrete consumption, and guarantee construction quality. It works with a dual working system. Low carbon emission can meet the practical environmental protection idea. So it is the best choice for the tunnel construction of hydro-power project, railway tunnel, road tunnel and so on.