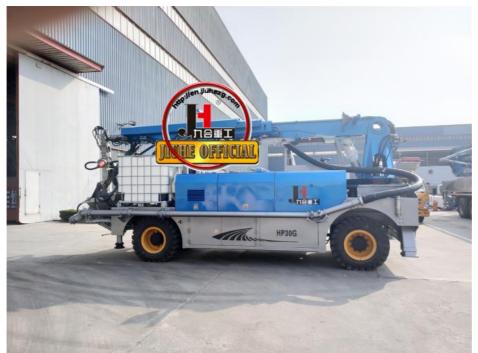

### **Product Description**

JIUHE BRAND Mine Truck-mounted Robot Shotcrete Machine for sale

### **Shotcrete Machine Brief introduction**

The Concrete Injection Sprayer is a new generation of equipment, which has synthesized the technology of domestic and foreign Concrete Sprayer. It has solved the shortage that the traditional small model of Concrete Sprayer can not spay concrete well in long and big tunnels. And it has greatly improved the working environment for workers in the tunnel.

| JHGHP30                             | Engineering chassis wet shotcr                       | ete mach                                       | nine                                    |
|-------------------------------------|------------------------------------------------------|------------------------------------------------|-----------------------------------------|
| Whole<br>machine<br>performa<br>nce | Max. theoretic delivery volume                       | m³/h                                           | 30                                      |
|                                     | Max. theoretic delivery pressure                     | Мра                                            | 7.5                                     |
|                                     | spraying height                                      | М                                              | 16                                      |
|                                     | Main oil cylinder dia./stroke dia.                   | mm                                             | 90/180                                  |
|                                     | stroke                                               | mm                                             | 1000                                    |
|                                     | concerete cylinder dia.                              | mm                                             | 180                                     |
|                                     | distribution valve type                              | S Valve                                        |                                         |
|                                     | Dimension(length*width*heig ht)                      | 7800×2480×3240                                 |                                         |
|                                     | total weight                                         | Kg                                             | 20000(without oil)                      |
|                                     | max.aggregate size                                   | mm                                             | 25                                      |
|                                     | delivery pipe dia.                                   | mm                                             | 125~80                                  |
| Chassis<br>system                   | Work driving mode                                    |                                                | electromotor+diesel<br>emergency system |
|                                     | diesel power                                         | Kw                                             | 93                                      |
|                                     | chassis model                                        |                                                | JIUHE Produced Engineering chassis      |
|                                     | chassis wheelbase                                    | mm                                             | 4500                                    |
|                                     | max. driving speed                                   | Km/<br>h                                       | 20                                      |
|                                     | min. turning radius                                  | m                                              | inner2.4outer5.72                       |
| electric<br>system                  | electromotor type                                    | three-phase asynchronous motor                 |                                         |
|                                     | related power                                        | Kw                                             | 75                                      |
|                                     | related voltage/frenquency                           | 380V-50Hz                                      |                                         |
| hydraulic<br>system                 | mode                                                 | full hydraulic reversing open hydraulic system |                                         |
|                                     | pumping oil pressure                                 | Мра                                            | 31.5                                    |
|                                     | hydraulic oil tank available capaicty                | L                                              | 600                                     |
|                                     | cool type                                            | Fan cool                                       |                                         |
| boom<br>system                      | turret rotation angle                                | -5°~+290°                                      |                                         |
|                                     | big boom pitching angle                              | -30°~+60°                                      |                                         |
|                                     | mid boom pitching<br>angle(compare with big<br>boom) | -120°~+30°                                     |                                         |
|                                     | small boom rotation angle                            | -60°~+180°                                     |                                         |
|                                     | front boom stretch length                            | mm                                             | 2000                                    |
|                                     | Rear boom Stretch length                             | mm                                             | 2000                                    |