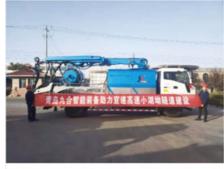

### **Product Description**

JIUHE BRAND Mine Truck-mounted Robot Shotcrete Machine for sale

### **Shotcrete Machine Brief introduction**

The Concrete Injection Sprayer is a new generation of equipment, which has synthesized the technology of domestic and foreign Concrete Sprayer. It has solved the shortage that the traditional small model of Concrete Sprayer can not spay concrete well in long and big tunnels. And it has greatly improved the working environment for workers in the tunnel.

Thanks to it, workers can construct higher efficiency, reduce concrete consumption, and guarantee construction quality. It works with a dual working system. Low carbon emission can meet the practical environmental protection idea. So it is the best choice for the tunnel construction of hydro-power project, railway tunnel, road tunnel and so on.