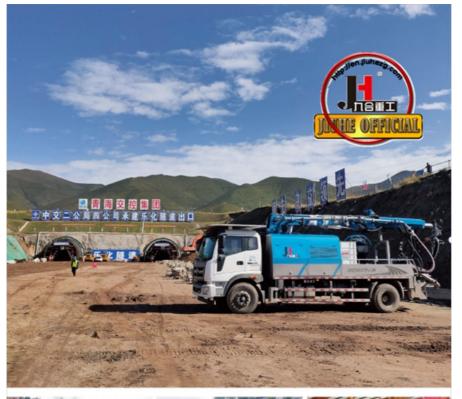

# JIUHE BRAND Mine Truck-Mounted Robot Shotcrete Machine For Sale

### **Product Description**

JIUHE BRAND Mine Truck-mounted Robot Shotcrete Machine for sale

### **Shotcrete Machine Brief introduction**

The Concrete Injection Sprayer is a new generation of equipment, which has synthesized the technology of domestic and foreign Concrete Sprayer. It has solved the shortage that the traditional small model of Concrete Sprayer can not spay concrete well in long and big tunnels. And it has greatly improved the working environment for workers in the tunnel.

Thanks to it, workers can construct higher efficiency, reduce concrete consumption, and guarantee construction quality. It works with a dual working system. Low carbon emission can meet the practical environmental protection idea. So it is the best choice for the tunnel construction of hydro-power project, railway tunnel, road tunnel and so on.