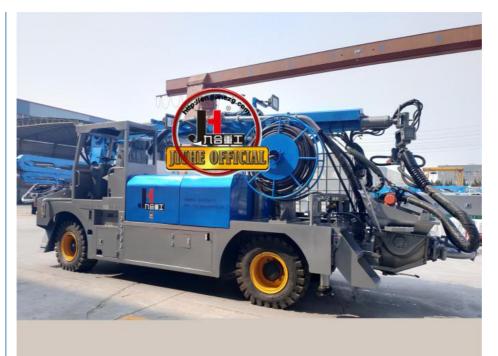

### **Product Description**

JIUHE BRAND Mine Truck-mounted Robot Shotcrete Machine for sale

### **Shotcrete Machine Brief introduction**

The Concrete Injection Sprayer is a new generation of equipment, which has synthesized the technology of domestic and foreign Concrete Sprayer. It has solved the shortage that the traditional small model of Concrete Sprayer can not spay concrete well in long and big tunnels. And it has greatly improved the working environment for workers in the tunnel.

| JHGHP30                             | Engineering chassis wet shotcr                       | ete mach                                       | nine                                    |
|-------------------------------------|------------------------------------------------------|------------------------------------------------|-----------------------------------------|
| Whole<br>machine<br>performa<br>nce | Max. theoretic delivery volume                       | m³/h                                           | 30                                      |
|                                     | Max. theoretic delivery pressure                     | Мра                                            | 7.5                                     |
|                                     | spraying height                                      | М                                              | 16                                      |
|                                     | Main oil cylinder dia./stroke dia.                   | mm                                             | 90/180                                  |
|                                     | stroke                                               | mm                                             | 1000                                    |
|                                     | concerete cylinder dia.                              | mm                                             | 180                                     |
|                                     | distribution valve type                              | S Valve                                        |                                         |
|                                     | Dimension(length*width*heig ht)                      | 7800×2480×3240                                 |                                         |
|                                     | total weight                                         | Kg                                             | 20000(without oil)                      |
|                                     | max.aggregate size                                   | mm                                             | 25                                      |
|                                     | delivery pipe dia.                                   | mm                                             | 125~80                                  |
| Chassis<br>system                   | Work driving mode                                    |                                                | electromotor+diesel<br>emergency system |
|                                     | diesel power                                         | Kw                                             | 93                                      |
|                                     | chassis model                                        |                                                | JIUHE Produced Engineering chassis      |
|                                     | chassis wheelbase                                    | mm                                             | 4500                                    |
|                                     | max. driving speed                                   | Km/<br>h                                       | 20                                      |
|                                     | min. turning radius                                  | m                                              | inner2.4outer5.72                       |
| electric<br>system                  | electromotor type                                    | three-phase asynchronous motor                 |                                         |
|                                     | related power                                        | Kw                                             | 75                                      |
|                                     | related voltage/frenquency                           | 380V-50Hz                                      |                                         |
| hydraulic<br>system                 | mode                                                 | full hydraulic reversing open hydraulic system |                                         |
|                                     | pumping oil pressure                                 | Мра                                            | 31.5                                    |
|                                     | hydraulic oil tank available capaicty                | L                                              | 600                                     |
|                                     | cool type                                            | Fan cool                                       |                                         |
| boom<br>system                      | turret rotation angle                                | -5°~+290°                                      |                                         |
|                                     | big boom pitching angle                              | -30°~+60°                                      |                                         |
|                                     | mid boom pitching<br>angle(compare with big<br>boom) | -120°~+30°                                     |                                         |
|                                     | small boom rotation angle                            | -60°~+180°                                     |                                         |
|                                     | front boom stretch length                            | mm                                             | 2000                                    |
|                                     | Rear boom Stretch length                             | mm                                             | 2000                                    |