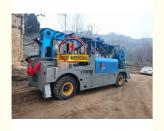

# JIUHE BRAND Mine Truck-Mounted Robot Shotcrete Machine For Sale

### **Product Description**

JIUHE BRAND Mine Truck-mounted Robot Shotcrete Machine for sale

### **Shotcrete Machine Brief introduction**

The Concrete Injection Sprayer is a new generation of equipment, which has synthesized the technology of domestic and foreign Concrete Sprayer. It has solved the shortage that the traditional small model of Concrete Sprayer can not spay concrete well in long and big tunnels. And it has greatly improved the working environment for workers in the tunnel.