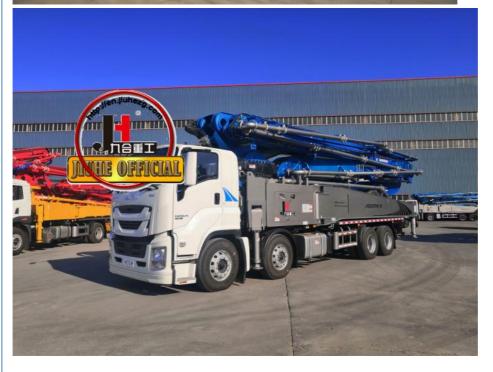

# JIUHE 58M cement concrete boom pump truck construction truck pumping

#### **Product Description**

JIUHE Low fuel consumption HB58K big concrete pump truck 58m truck mounted concrete pump price large concrete pump

1.Extremely High Pumping Efficiency: The 58-meter pump truck's efficient pumping system can rapidly