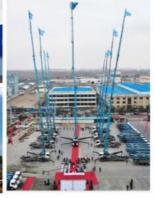

| - '                           |
| 1         | Form of concrete distribution valve           | S Valve                       |
| 2         | Concrete cylinder                             | 260                           |
| 3         | Maximum feeding height (MM)                   | 1550                          |
| 4         | Hopper capacity(M3)                           | 0.65                          |
| 5         | Slump of pumped concrete                      | 160-220                       |
| 6         | Dimension of allowable maximum aggregate (MM) | 40                            |
| 7         | Lubricating method                            | Centralized lubrication       |

















Projects 工程案例





### Projects 工程案例





### COMPANY









## CERTIFICATE



































## **Customer Visit**



## **Exhibition**



### **Packing**



## **Development strategy**

Strives for the survival by the quality, seek development by science and technology

### Corporate philosophy

People-oriented, science and technology enterprise, recruiting high level scientific and technological personnel, actively introduce advanced technology at home and abroad

#### JiuHe Service

As a professional company, we promise as following:

## JIUHE HEAVEY INDUSTRY MACHINERY service system MAX customer experiences.

#### A. Pre-sales service:

- 1. Selecting the most suitable equipment,
- 2. Designing your personal machinery according to special construction demands,
- 3. Training your technicians to operate our equipment,
- 4. Prov