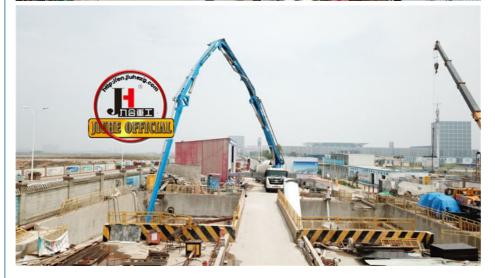

| Forced-air Cooling            |
| VI. Pum   | nping system                                  | - '                           |
| 1         | Form of concrete distribution valve           | S Valve                       |
| 2         | Concrete cylinder                             | 260                           |
| 3         | Maximum feeding height (MM)                   | 1550                          |
| 4         | Hopper capacity(M3)                           | 0.65                          |
| 5         | Slump of pumped concrete                      | 160-220                       |
| 6         | Dimension of allowable maximum aggregate (MM) | 40                            |
| 7         | Lubricating method                            | Centralized lubrication       |

















Projects 工程案例





### Projects 工程案例





### COMPANY









## CERTIFICATE



































## **Customer Visit**



## **Exhibition**



### **Packing**



## **Development strategy**

Strives for the survival by the quality, seek development by science and technology

### Corporate philosophy

People-oriented, science and technology enterprise, recruiting high level scientific and technological personnel, actively introduce advanced technology at home and abroad

#### JiuHe Service

As a professional company, we promise as following:

## JIUHE HEAVEY INDUSTRY MACHINERY service system MAX customer experiences.

#### A. Pre-sales service:

- 1. Selecting the most suitable equipment,
- 2. Designing your personal machinery according to special construction de