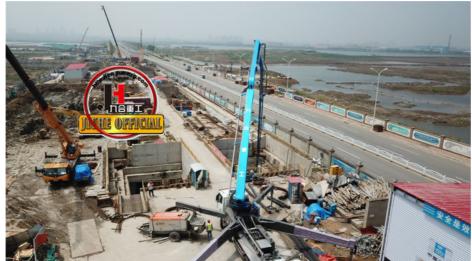

| Forced-air Cooling            |
| VI. Pum   | nping system                                  | - '                           |
| 1         | Form of concrete distribution valve           | S Valve                       |
| 2         | Concrete cylinder                             | 260                           |
| 3         | Maximum feeding height (MM)                   | 1550                          |
| 4         | Hopper capacity(M3)                           | 0.65                          |
| 5         | Slump of pumped concrete                      | 160-220                       |
| 6         | Dimension of allowable maximum aggregate (MM) | 40                            |
| 7         | Lubricating method                            | Centralized lubrication       |

















Projects 工程案例





### Projects 工程案例





### COMPANY









## CERTIFICATE



































## **Customer Visit**



## **Exhibition**



### **Packing**



## **Development strategy**

Strives for the survival by the quality, seek development by science and technology

### Corporate philosophy

People-oriented, science and technology enterprise, recruiting high level scientific and technological personnel, actively introduce advanced technology at home and abroad

#### JiuHe Service

As a professional company, we promise as following:

## JIUHE HEAVEY INDUSTRY MACHINERY service system MAX customer experiences.

#### A. Pre-sales service:

- 1. Selecting the most suitable equipment,
- 2. Designing your personal machinery according to special construction