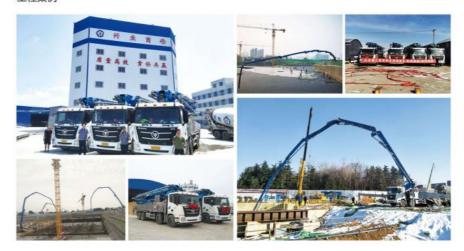

| nping system                                  | - '                           |
| 1         | Form of concrete distribution valve           | S Valve                       |
| 2         | Concrete cylinder                             | 260                           |
| 3         | Maximum feeding height (MM)                   | 1550                          |
| 4         | Hopper capacity(M3)                           | 0.65                          |
| 5         | Slump of pumped concrete                      | 160-220                       |
| 6         | Dimension of allowable maximum aggregate (MM) | 40                            |
| 7         | Lubricating method                            | Centralized lubrication       |

















Projects 工程案例





### Projects 工程案例





### COMPANY









## CERTIFICATE



































## **Customer Visit**



## **Exhibition**



### **Packing**



## **Development strategy**

Strives for the survival by the quality, seek development by science and technology

### Corporate philosophy

People-oriented, science and technology enterprise, recruiting high level scientific and technological personnel, actively introduce advanced technology at home and abroad

#### JiuHe Service

As a professional company, we promise as following:

## JIUHE HEAVEY INDUSTRY MACHINERY service system MAX customer experiences.

#### A. Pre-sales service:

- 1. Selecting the most suitable equipment,
- 2. Designing your personal machinery according to special construction demands,
- 3. Training your technicians to operate our