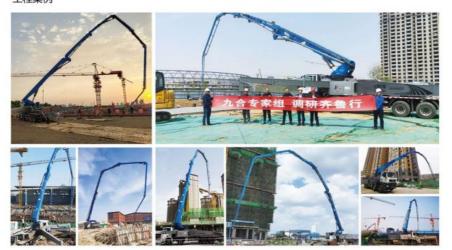

|
| VI. Pum   | nping system                                  | - '                           |
| 1         | Form of concrete distribution valve           | S Valve                       |
| 2         | Concrete cylinder                             | 260                           |
| 3         | Maximum feeding height (MM)                   | 1550                          |
| 4         | Hopper capacity(M3)                           | 0.65                          |
| 5         | Slump of pumped concrete                      | 160-220                       |
| 6         | Dimension of allowable maximum aggregate (MM) | 40                            |
| 7         | Lubricating method                            | Centralized lubrication       |

















Projects 工程案例





### Projects 工程案例





### COMPANY









## CERTIFICATE



































## **Customer Visit**



## **Exhibition**



### **Packing**



## **Development strategy**

Strives for the survival by the quality, seek development by science and technology

### Corporate philosophy

People-oriented, science and technology enterprise, recruiting high level scientific and technological personnel, actively introduce advanced technology at home and abroad

#### JiuHe Service

As a professional company, we promise as following:

## JIUHE HEAVEY INDUSTRY MACHINERY service system MAX customer experiences.

#### A. Pre-sales service:

- 1. Selecting the most suitable equipment,
- 2. Designing your personal machinery according to special construction demands,
- 3. Training your tec