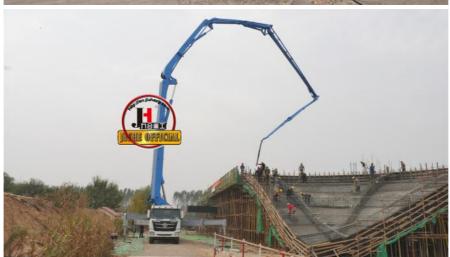

Forced-air Cooling            |
| VI. Pum   | nping system                                  | - '                           |
| 1         | Form of concrete distribution valve           | S Valve                       |
| 2         | Concrete cylinder                             | 260                           |
| 3         | Maximum feeding height (MM)                   | 1550                          |
| 4         | Hopper capacity(M3)                           | 0.65                          |
| 5         | Slump of pumped concrete                      | 160-220                       |
| 6         | Dimension of allowable maximum aggregate (MM) | 40                            |
| 7         | Lubricating method                            | Centralized lubrication       |

















Projects 工程案例





### Projects 工程案例





### COMPANY









## CERTIFICATE



































## **Customer Visit**



## **Exhibition**



### **Packing**



## **Development strategy**

Strives for the survival by the quality, seek development by science and technology

### Corporate philosophy

People-oriented, science and technology enterprise, recruiting high level scientific and technological personnel, actively introduce advanced technology at home and abroad

#### JiuHe Service

As a professional company, we promise as following:

## JIUHE HEAVEY INDUSTRY MACHINERY service system MAX customer experiences.

#### A. Pre-sales service:

- 1. Selecting the most suitable equipment,
- 2. Designing your personal machinery according to special construction demands,
- 3