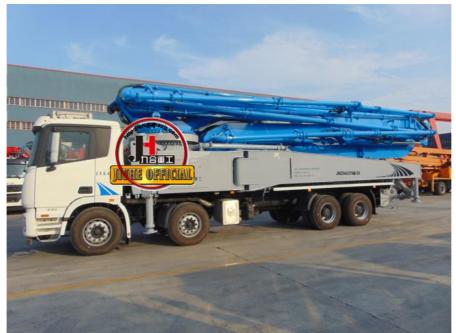

# JIUHE 58M cement concrete boom pump truck construction truck pumping

#### **Product Description**

JIUHE Low fuel consumption HB58K big concrete pump truck 58m truck mounted concrete pump price large concrete pump

1.Extremely High Pumping Efficiency: The 58-meter pump truck's efficient pumping system can rapidly

convey concrete, reducing construction project time and increasing productivity.

- 2.Suitable for Heavy-Duty Engineering Applications: Ideal for large-scale high-rise buildings, bridges, tunnels, and other heavy-duty projects, it can easily handle challenging concrete pumping tasks.
- 3.Flexibility and Ease of Operation: The design of Jihe Heavy Industry's 58-meter pump truck is flexible
- and user-friendly, allowing it to adapt to different work scenarios and pumping requirements.