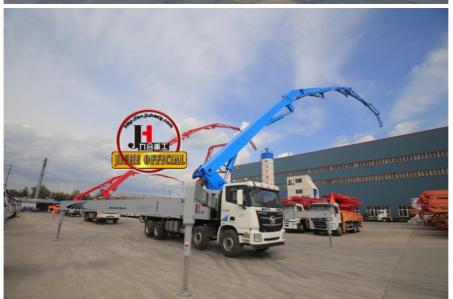

# JIUHE 58M cement concrete boom pump truck construction truck pumping

#### **Product Description**

JIUHE Low fuel consumption HB58K big concrete pump truck 58m truck mounted concrete pump price large concrete pump

1.Extremely High Pumping Efficiency: The 58-meter pump truck's efficient pumping system can rapidly