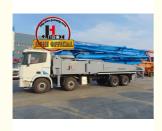

# JIUHE 58M cement concrete boom pump truck construction truck pumping

#### **Product Description**

JIUHE Low fuel consumption HB58K big concrete pump truck 58m truck mounted concrete pump price large concrete pump

1.Extremely High Pumping Efficiency: The 58-meter pump truck's efficient pumping system can rapidly

convey concrete, reducing construction project time and increasing productivity.

- 2.Suitable for Heavy-Duty Engineering Applications: Ideal for large-scale high-rise buildings, bridges, tunnels, and other heavy-duty projects, it can easily handle challenging concrete pumping tasks.
- 3.Flexibility and Ease of Operation: The design of Jihe Heavy Industry's 58-meter pump truck is flexible
- and user-friendly, allowing it to adapt to different work scenarios and pumping requirements.

  Operators

can easily control the pumping process, improving work efficiency.

- 4.Durability and Low Maintenance Costs: Jihe Heavy Industry manufactures the pump truck using high-quality materials and advanced manufacturing processes, ensuring exceptional reliability and durability, reducing maintenance costs and downtime.
- 5.Safety and Easy Maintenance: The 58-meter pump truck is equipped with advanced safety features to ensure job site safety. Additionally, the company provides comprehensive after-sales service and maintenance support to ensure the pump truck's smooth operation and upkeep.

| I. Chass  |                                               |                               |
|-----------|-----------------------------------------------|-------------------------------|
| 1. Onas:  | Chassis Brand                                 | Sinotruk/Foton                |
| 2         | Power                                         | 440HP/470HP                   |
| L Doom    | F                                             | 440NF/470NF                   |
| II.B00III | system                                        |                               |
| 1         | Max.Vertical height(M)                        | 58                            |
| 2         | Max.Horizontal Concrete Placing radius (M)    | 53.1                          |
| 3         | Concrete placing depth(M)                     | 45                            |
| 4         | Boom Control mode                             | Electric proportional control |
| 5         | Boom no.                                      | 6                             |
| 6         | opening mode of landing leg                   | X-R                           |
| 7         | Boom structure                                | RZ                            |
| 8         | Rotating angle                                | 470                           |
| 9         | Length of end hose(MM)                        | 3000                          |
| 10        | Concrete delivery pipe dia.                   | 125                           |
| III. Elec | tric Control System                           |                               |
| 1         | Working voltage (V):                          | 24                            |
| IV. Hyd   | raulic transmission system                    | <u> </u>                      |
| 1         | Type of hydraulic system                      | Open type                     |
| 2         | System working pressure (Mpa)                 | 31.5                          |
| 3         | Hydraulic fuel tank capacity (I)              | 600                           |
| 4         | Cooling mode of hydraulic oil                 | Forced-air Cooling            |
| VI. Pum   | nping system                                  | - '                           |
| 1         | Form of concrete distribution valve           | S Valve                       |
| 2         | Concrete cylinder                             | 260                           |
| 3         | Maximum feeding height (MM)                   | 1550                          |
| 4         | Hopper capacity(M3)                           | 0.65                          |
| 5         | Slump of pumped concrete                      | 160-220                       |
| 6         | Dimension of allowable maximum aggregate (MM) | 40                            |
| 7         | Lubricating method                            | Centralized lubrication       |