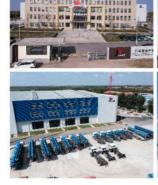

| - '                           |
| 1         | Form of concrete distribution valve           | S Valve                       |
| 2         | Concrete cylinder                             | 260                           |
| 3         | Maximum feeding height (MM)                   | 1550                          |
| 4         | Hopper capacity(M3)                           | 0.65                          |
| 5         | Slump of pumped concrete                      | 160-220                       |
| 6         | Dimension of allowable maximum aggregate (MM) | 40                            |
| 7         | Lubricating method                            | Centralized lubrication       |

















Projects 工程案例





### Projects 工程案例





### COMPANY









## CERTIFICATE



































## **Customer Visit**



## **Exhibition**



### **Packing**



## **Development strategy**

Strives for the survival by the quality, seek development by science and technology

### Corporate philosophy

People-oriented, science and technology enterprise, recruiting high level scientific and technological personnel, actively introduce advanced technology at home and abroad

#### JiuHe Service

As a professional company, we promise as following:

## JIUHE HEAVEY INDUSTRY MACHINERY service system MAX customer experiences.

#### A. Pre-sales service:

- 1. Selecting the most suitable equipment,
- 2. Designing your personal machinery according to special construction demands,
- 3. Training your technicians to operate our equipment,
- 4.