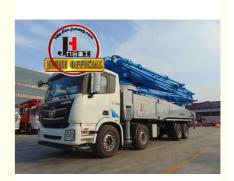

# JIUHE 58M cement concrete boom pump truck construction truck pumping

#### **Product Description**

JIUHE Low fuel consumption HB58K big concrete pump truck 58m truck mounted concrete pump price large concrete pump

1.Extremely High Pumping Efficiency: The 58-meter pump truck's efficient pumping system can rapidly

convey concrete, reducing construction project time and increasing productivity.

- 2.Suitable for Heavy-Duty Engineering Applications: Ideal for large-scale high-rise buildings, bridges, tunnels, and other heavy-duty projects, it can easily handle challenging concrete pumping tasks.
- 3.Flexibility and Ease of Operation: The design of Jihe Heavy Industry's 58-meter pump truck is flexible
- and user-friendly, allowing it to adapt to different work scenarios and pumping requirements.

  Operators

can easily control the pumping process, improving work efficiency.

- 4.Durability and Low Maintenance Costs: Jihe Heavy Industry manufactures the pump truck using high-quality materials and advanced manufacturing processes, ensuring exceptional reliability and durability, reducing maintenance costs and downtime.
- 5.Safety and Easy Maintenance: The 58-meter pump truck is equipped with advanced safety features to ensure job site safety. Additionally, the company provides comprehensive after-sales service and maintenance support to ensure the pump truck's smooth operation and upkeep.

| I. Chass  |                                               |                               |
|-----------|-----------------------------------------------|-------------------------------|
| 1. Onas:  | Chassis Brand                                 | Sinotruk/Foton                |
| 2         | Power                                         | 440HP/470HP                   |
| L Doom    | F                                             | 440NF/470NF                   |
| II.B00III | system                                        |                               |
| 1         | Max.Vertical height(M)                        | 58                            |
| 2         | Max.Horizontal Concrete Placing radius (M)    | 53.1                          |
| 3         | Concrete placing depth(M)                     | 45                            |
| 4         | Boom Control mode                             | Electric proportional control |
| 5         | Boom no.                                      | 6                             |
| 6         | opening mode of landing leg                   | X-R                           |
| 7         | Boom structure                                | RZ                            |
| 8         | Rotating angle                                | 470                           |
| 9         | Length of end hose(MM)                        | 3000                          |
| 10        | Concrete delivery pipe dia.                   | 125                           |
| III. Elec | tric Control System                           |                               |
| 1         | Working voltage (V):                          | 24                            |
| IV. Hyd   | raulic transmission system                    | <u> </u>                      |
| 1         | Type of hydraulic system                      | Open type                     |
| 2         | System working pressure (Mpa)                 | 31.5                          |
| 3         | Hydraulic fuel tank capacity (I)              | 600                           |
| 4         | Cooling mode of hydraulic oil                 | Forced-air Cooling            |
| VI. Pum   | nping system                                  | - '                           |
| 1         | Form of concrete distribution valve           | S Valve                       |
| 2         | Concrete cylinder                             | 260                           |
| 3         | Maximum feeding height (MM)                   | 1550                          |
| 4         | Hopper capacity(M3)                           | 0.65                          |
| 5         | Slump of pumped concrete                      | 160-220                       |
| 6         | Dimension of allowable maximum aggregate (MM) | 40                            |
| 7         | Lubricating method                            | Centralized lubrication       |