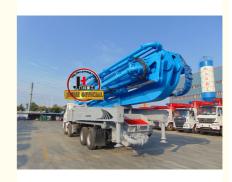

# JIUHE 58M cement concrete boom pump truck construction truck pumping

#### **Product Description**

JIUHE Low fuel consumption HB58K big concrete pump truck 58m truck mounted concrete pump price large concrete pump

1.Extremely High Pumping Efficiency: The 58-meter pump truck's efficient pumping system can rapidly

convey concrete, reducing construction project time and increasing productivity.

- 2.Suitable for Heavy-Duty Engineering Applications: Ideal for large-scale high-rise buildings, bridges, tunnels, and other heavy-duty projects, it can easily handle challenging concrete pumping tasks.
- 3.Flexibility and Ease of Operation: The design of Jihe Heavy Industry's 58-meter pump truck is flexible
- and user-friendly, allowing it to adapt to different work scenarios and pumping requirements.

  Operators

can easily control the pumping process, improving work efficiency.

- 4.Durability and Low Maintenance Costs: Jihe Heavy Industry manufactures the pump truck using high-quality materials and advanced manufacturing processes, ensuring exceptional reliability and durability, reducing maintenance costs and downtime.
- 5.Safety and Easy Maintenance: The 58-meter pump truck is equipped with advanced safety features to ensure job site safety. Additionally, the company provides comprehensive after-sales service and maintenance support to ensure the pump truck's smooth operation and upkeep.

| I. Chass  |                                               |                               |
|-----------|-----------------------------------------------|-------------------------------|
| 1. Onas:  | Chassis Brand                                 | Sinotruk/Foton                |
| 2         | Power                                         | 440HP/470HP                   |
| L Doom    | F                                             | 440NF/470NF                   |
| II.B00III | system                                        |                               |
| 1         | Max.Vertical height(M)                        | 58                            |
| 2         | Max.Horizontal Concrete Placing radius (M)    | 53.1                          |
| 3         | Concrete placing depth(M)                     | 45                            |
| 4         | Boom Control mode                             | Electric proportional control |
| 5         | Boom no.                                      | 6                             |
| 6         | opening mode of landing leg                   | X-R                           |
| 7         | Boom structure                                | RZ                            |
| 8         | Rotating angle                                | 470                           |
| 9         | Length of end hose(MM)                        | 3000                          |
| 10        | Concrete delivery pipe dia.                   | 125                           |
| III. Elec | tric Control System                           |                               |
| 1         | Working voltage (V):                          | 24                            |
| IV. Hyd   | raulic transmission system                    | <u> </u>                      |
| 1         | Type of hydraulic system                      | Open type                     |
| 2         | System working pressure (Mpa)                 | 31.5                          |
| 3         | Hydraulic fuel tank capacity (I)              | 600                           |
| 4         | Cooling mode of hydraulic oil                 | Forced-air Cooling            |
| VI. Pum   | nping system                                  | - '                           |
| 1         | Form of concrete distribution valve           | S Valve                       |
| 2         | Concrete cylinder                             | 260                           |
| 3         | Maximum feeding height (MM)                   | 1550                          |
| 4         | Hopper capacity(M3)                           | 0.65                          |
| 5         | Slump of pumped concrete                      | 160-220                       |
| 6         | Dimension of allowable maximum aggregate (MM) | 40                            |
| 7         | Lubricating method                            | Centralized lubrication       |