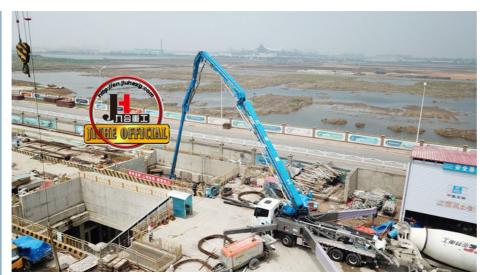

| Forced-air Cooling            |
| VI. Pum   | nping system                                  | - '                           |
| 1         | Form of concrete distribution valve           | S Valve                       |
| 2         | Concrete cylinder                             | 260                           |
| 3         | Maximum feeding height (MM)                   | 1550                          |
| 4         | Hopper capacity(M3)                           | 0.65                          |
| 5         | Slump of pumped concrete                      | 160-220                       |
| 6         | Dimension of allowable maximum aggregate (MM) | 40                            |
| 7         | Lubricating method                            | Centralized lubrication       |

















Projects 工程案例





### Projects 工程案例





### COMPANY









## CERTIFICATE



































## **Customer Visit**



## **Exhibition**



### **Packing**



## **Development strategy**

Strives for the survival by the quality, seek development by science and technology

### Corporate philosophy

People-oriented, science and technology enterprise, recruiting high level scientific and technological personnel, actively introduce advanced technology at home and abroad

#### JiuHe Service

As a professional company, we promise as following:

## JIUHE HEAVEY INDUSTRY MACHINERY service system MAX customer experiences.

#### A. Pre-sales service:

- 1. Selecting the most suitable equipment,
- 2. Designing your personal machinery according to special constructio