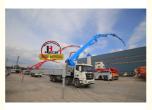

# JIUHE 58M cement concrete boom pump truck construction truck pumping

#### **Product Description**

JIUHE Low fuel consumption HB58K big concrete pump truck 58m truck mounted concrete pump price large concrete pump

1.Extremely High Pumping Efficiency: The 58-meter pump truck's efficient pumping system can rapidly

convey concrete, reducing construction project time and increasing productivity.

- 2.Suitable for Heavy-Duty Engineering Applications: Ideal for large-scale high-rise buildings, bridges, tunnels, and other heavy-duty projects, it can easily handle challenging concrete pumping tasks.
- 3.Flexibility and Ease of Operation: The design of Jihe Heavy Industry's 58-meter pump truck is flexible
- and user-friendly, allowing it to adapt to different work scenarios and pumping requirements.

  Operators

can easily control the pumping process, improving work efficiency.

- 4.Durability and Low Maintenance Costs: Jihe Heavy Industry manufactures the pump truck using high-quality materials and advanced manufacturing processes, ensuring exceptional reliability and durability, reducing maintenance costs and downtime.
- 5.Safety and Easy Maintenance: The 58-meter pump truck is equipped with advanced safety features to ensure job site safety. Additionally, the company provides comprehensive after-sales service and maintenance support to ensure the pump truck's smooth operation and upkeep.

| I. Chass  |                                               |                               |
|-----------|-----------------------------------------------|-------------------------------|
| 1. Onas:  | Chassis Brand                                 | Sinotruk/Foton                |
| 2         | Power                                         | 440HP/470HP                   |
| L Doom    | F                                             | 440NF/470NF                   |
| II.B00III | system                                        |                               |
| 1         | Max.Vertical height(M)                        | 58                            |
| 2         | Max.Horizontal Concrete Placing radius (M)    | 53.1                          |
| 3         | Concrete placing depth(M)                     | 45                            |
| 4         | Boom Control mode                             | Electric proportional control |
| 5         | Boom no.                                      | 6                             |
| 6         | opening mode of landing leg                   | X-R                           |
| 7         | Boom structure                                | RZ                            |
| 8         | Rotating angle                                | 470                           |
| 9         | Length of end hose(MM)                        | 3000                          |
| 10        | Concrete delivery pipe dia.                   | 125                           |
| III. Elec | tric Control System                           |                               |
| 1         | Working voltage (V):                          | 24                            |
| IV. Hyd   | raulic transmission system                    | <u> </u>                      |
| 1         | Type of hydraulic system                      | Open type                     |
| 2         | System working pressure (Mpa)                 | 31.5                          |
| 3         | Hydraulic fuel tank capacity (I)              | 600                           |
| 4         | Cooling mode of hydraulic oil                 | Forced-air Cooling            |
| VI. Pum   | nping system                                  | - '                           |
| 1         | Form of concrete distribution valve           | S Valve                       |
| 2         | Concrete cylinder                             | 260                           |
| 3         | Maximum feeding height (MM)                   | 1550                          |
| 4         | Hopper capacity(M3)                           | 0.65                          |
| 5         | Slump of pumped concrete                      | 160-220                       |
| 6         | Dimension of allowable maximum aggregate (MM) | 40                            |
| 7         | Lubricating method                            | Centralized lubrication       |