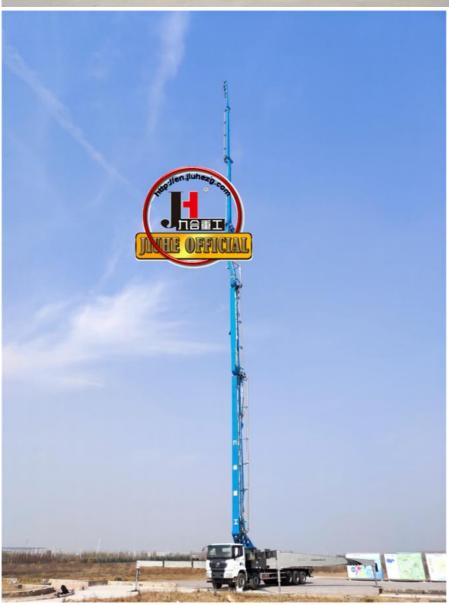

| O CIII     | sure the pump truck's smooth operation and upke | eρ.                                 |  |
|------------|-------------------------------------------------|-------------------------------------|--|
| I. Chassis |                                                 |                                     |  |
| 1          | Chassis Brand                                   | Foton/Faw/Isuzu                     |  |
| 2          | Driving type                                    | 10*4                                |  |
| 3          | Power                                           | 510HP                               |  |
| 4          | Steering type                                   | Left hand drive or right hand drive |  |
| 5          | Emission standard                               | EURO 5                              |  |
| II. B      | oom system                                      |                                     |  |
| 1          | Max. Vertical height(M)                         | 69.3                                |  |
| 2          | Max. Horizontal Concrete Placing radius (M)     | 65.3                                |  |
| 3          | Concrete placing depth(M)                       | 51.8                                |  |
| 4          | Boom structure                                  | 70X-6RZ                             |  |
| 5          | Rotating angle of turret                        | 360°                                |  |
| 6          | Length of end hose (MM)                         | 3000                                |  |
| 7          | Concrete delivery pipe dia.                     | 125                                 |  |
| III. E     | Electric Control System                         | ·                                   |  |
| 1          | Working voltage(V):                             | 24                                  |  |
| IV. I      | Hydraulic transmission system                   | ·                                   |  |
| 1          | Type of hydraulic system                        | Open type                           |  |
| 2          | System working pressure (Mpa)                   | 32                                  |  |
| 3          | Displacement of main hydraulic oil pump (ml/r)  | 260                                 |  |
| 4          | Hydraulic fuel tank capacity (I)                | 880                                 |  |
| 5          | Cooling mode of hydraulic oil                   | Forced-air Cooling                  |  |
| VII.       | Pumping system                                  | '                                   |  |
| 1          | Form of concrete distribution valve             | S Valve                             |  |
| 2          | Concrete cylinder                               | 260                                 |  |
| 3          | Maximum feeding height (MM)                     | 1550                                |  |
| 4          | Hopper capacity (M3)                            | 0.65                                |  |
| 5          | Slump of pumped concrete                        | 160-220                             |  |