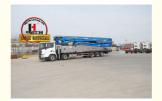

# 70M JIUHE isuzu Diesel Concrete Pump Truck with 6 Sections Boom Arm in 2023

### **Product Specification**

Brand: JIUHEWarranty: 1 YearCondition: New

• Color: As Requested

• Keyword: Concrete Pump Truck

Main Pump: Rexroth
Wireless Remote Control: HBC
Max. Vertical Conveying Distance: 70M

Power Type: Diesel
Productivity: 140M³/H
Weight: 57000kg

Dimension(L\*W\*H): 16607\*2550\*4000mm
 Chassis Brand: SHACMAN 10x4

• Engine Power: 510HP