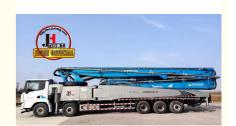

# 70M JIUHE isuzu Diesel Concrete Pump Truck with 6 Sections Boom Arm in 2023

### **Product Specification**

Brand: JIUHEWarranty: 1 YearCondition: New

• Color: As Requested

• Keyword: Concrete Pump Truck

Main Pump: Rexroth
Wireless Remote Control: HBC
Max. Vertical Conveying Distance: 70M

Power Type: Diesel
Productivity: 140M³/H
Weight: 57000kg

Dimension(L\*W\*H): 16607\*2550\*4000mm
 Chassis Brand: SHACMAN 10x4

• Engine Power: 510HP