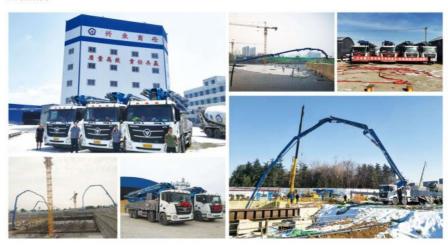

e distribution valve             | S Valve                             |  |
| 2          | Concrete cylinder                               | 260                                 |  |
| 3          | Maximum feeding height (MM)                     | 1550                                |  |
| 4          | Hopper capacity (M3)                            | 0.65                                |  |
| 5          | Slump of pumped concrete                        | 160-220                             |  |

| 6 | Dimension of allowable maximum aggregate (MM) | 40                      |
|---|-----------------------------------------------|-------------------------|
| 7 | Lubricating method                            | Centralized lubrication |















### Projects 工程案例





### Projects 工程案例





### COMPANY













### CERTIFICATE





































## **Customer Visit**



## **Exhibition**



# Packing



Development strategy

Strives for the survival by the quality, seek development by science and technology

### Corporate philosophy

People-oriented, science and technology enterprise, recruiting high level scientific and technological personnel, actively introduce advanced technology at home and abroad

### JiuHe Service

As a professional company, we promise as following:

### JIUHE HEAVEY INDUSTRY MACHINERY service system MAX customer experiences.

### A. Pre-sales service:

- 1. Selecting the most suitable equipment.
- 2. Designing your personal machinery according to special construction demands,
- 3. Training your technicians to operate our equipm