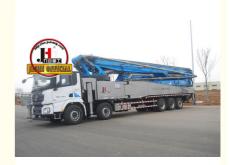

# 70M JIUHE isuzu Diesel Concrete Pump Truck with 6 Sections Boom Arm in 2023

### **Product Specification**

Brand: JIUHEWarranty: 1 YearCondition: New

• Color: As Requested

• Keyword: Concrete Pump Truck

Main Pump: Rexroth
Wireless Remote Control: HBC
Max. Vertical Conveying Distance: 70M

Power Type: Diesel
Productivity: 140M³/H
Weight: 57000kg

Dimension(L\*W\*H): 16607\*2550\*4000mm
 Chassis Brand: SHACMAN 10x4

• Engine Power: 510HP