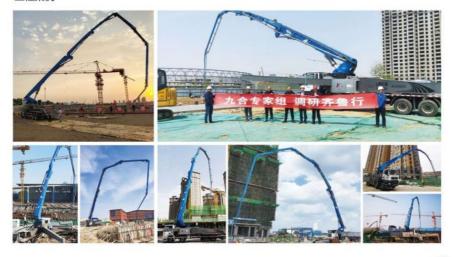

| Form of concrete distribution valve             | S Valve                             |  |
| 2          | Concrete cylinder                               | 260                                 |  |
| 3          | Maximum feeding height (MM)                     | 1550                                |  |
| 4          | Hopper capacity (M3)                            | 0.65                                |  |
| 5          | Slump of pumped concrete                        | 160-220                             |  |

| 6 | Dimension of allowable maximum aggregate (MM) | 40                      |
|---|-----------------------------------------------|-------------------------|
| 7 | Lubricating method                            | Centralized lubrication |















### Projects 工程案例





### Projects 工程案例





### COMPANY













### CERTIFICATE





































## **Customer Visit**



## **Exhibition**



# Packing



Development strategy

Strives for the survival by the quality, seek development by science and technology

### Corporate philosophy

People-oriented, science and technology enterprise, recruiting high level scientific and technological personnel, actively introduce advanced technology at home and abroad

### JiuHe Service

As a professional company, we promise as following:

### JIUHE HEAVEY INDUSTRY MACHINERY service system MAX customer experiences.

### A. Pre-sales service:

- 1. Selecting the most suitable equipment.
- 2. Designing your personal machinery according to special construction demands,
- 3. Training your technician