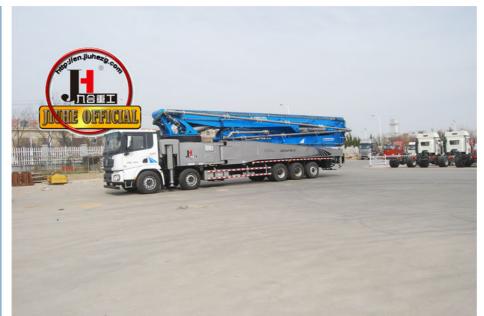

# 70M JIUHE isuzu Diesel Concrete Pump Truck with 6 Sections Boom Arm in 2023

### **Product Specification**

Brand: JIUHEWarranty: 1 YearCondition: New

• Color: As Requested

• Keyword: Concrete Pump Truck

Main Pump: Rexroth
Wireless Remote Control: HBC
Max. Vertical Conveying Distance: 70M

Power Type: Diesel
Productivity: 140M³/H
Weight: 57000kg

Dimension(L\*W\*H): 16607\*2550\*4000mm
 Chassis Brand: SHACMAN 10x4

• Engine Power: 510HP