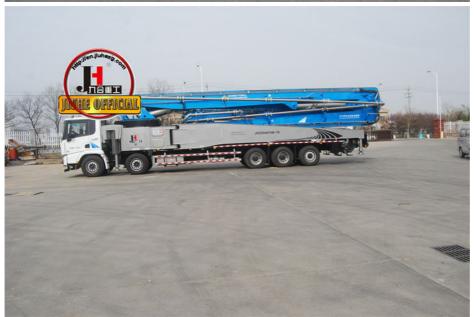

# 70M JIUHE isuzu Diesel Concrete Pump Truck with 6 Sections Boom Arm in 2023

### **Product Specification**

Brand: JIUHEWarranty: 1 YearCondition: New

• Color: As Requested

• Keyword: Concrete Pump Truck

Main Pump: Rexroth
Wireless Remote Control: HBC
Max. Vertical Conveying Distance: 70M

Power Type: Diesel
Productivity: 140M³/H
Weight: 57000kg

Dimension(L\*W\*H): 16607\*2550\*4000mm
 Chassis Brand: SHACMAN 10x4

• Engine Power: 510HP