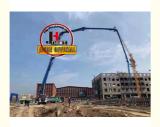

# 70M JIUHE isuzu Diesel Concrete Pump Truck with 6 Sections Boom Arm in 2023

### **Basic Information**

Place of Origin: CHINA
Brand Name: JIUHE
Certification: ISO CE
Model Number: 70m
Minimum Order Quantity: 1

• Delivery Time: 25 WORKING DAYS

Payment Terms: L/C, T/TSupply Ability: 100SET



### **Product Specification**

Brand: JIUHEWarranty: 1 YearCondition: New

• Color: As Requested

• Keyword: Concrete Pump Truck

Main Pump: Rexroth
Wireless Remote Control: HBC
Max. Vertical Conveying Distance: 70M

Power Type: Diesel
Productivity: 140M³/H
Weight: 57000kg

Dimension(L\*W\*H): 16607\*2550\*4000mm
 Chassis Brand: SHACMAN 10x4

• Engine Power: 510HP



### More Images









- 1.Extremely High Pumping Efficiency: The 70-meter pump truck's efficient pumping system can rapidly convey concrete, reducing construction project time and increasing productivity.
- 2. Suitable for Heavy-Duty Engineering Applications: Ideal for large-scale high-rise buildings, bridges, tunnels, and other heavy-duty projects, it can easily handle challenging concrete pumping tasks.
- 3.Flexibility and Ease of Operation: The design of Jiuhe Heavy Industry's 70-meter pump truck is flexible and user-friendly, allowing it to adapt to different work scenarios and pumping requirements. Operators can easily control the pumping process, improving work efficiency.
- 4. Durability and Low Maintenance Costs: Jiuhe Heavy Industry manufactures the pump truck using high-quality materials and a