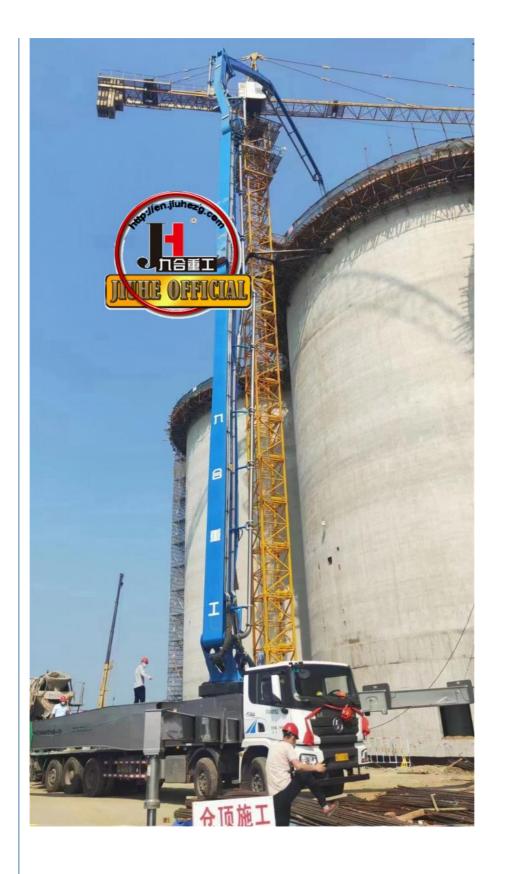

|  |
| 1          | Form of concrete distribution valve             | S Valve                             |  |
| 2          | Concrete cylinder                               | 260                                 |  |
| 3          | Maximum feeding height (MM)                     | 1550                                |  |
| 4          | Hopper capacity (M3)                            | 0.65                                |  |
| 5          | Slump of pumped concrete                        | 160-220                             |  |

| 6 | Dimension of allowable maximum aggregate (MM) | 40                      |
|---|-----------------------------------------------|-------------------------|
| 7 | Lubricating method                            | Centralized lubrication |















### Projects 工程案例





### Projects 工程案例





### COMPANY













### CERTIFICATE





































## **Customer Visit**



## **Exhibition**



# Packing



Development strategy

Strives for the survival by the quality, seek development by science and technology

### Corporate philosophy

People-oriented, science and technology enterprise, recruiting high level scientific and technological personnel, actively introduce advanced technology at home and abroad

### JiuHe Service

As a professional company, we promise as following:

### JIUHE HEAVEY INDUSTRY MACHINERY service system MAX customer experiences.

### A. Pre-sales service:

- 1. Selecting the most suitable equipment.
- 2. Designing your personal machinery according to special construction demands,
- 3. T