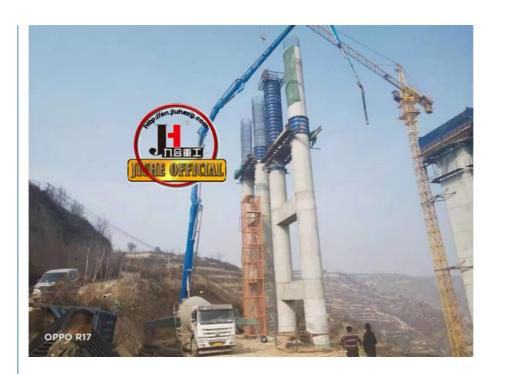

|  |
| 1          | Form of concrete distribution valve             | S Valve                             |  |
| 2          | Concrete cylinder                               | 260                                 |  |
| 3          | Maximum feeding height (MM)                     | 1550                                |  |
| 4          | Hopper capacity (M3)                            | 0.65                                |  |
| 5          | Slump of pumped concrete                        | 160-220                             |  |

| 6 | Dimension of allowable maximum aggregate (MM) | 40                      |
|---|-----------------------------------------------|-------------------------|
| 7 | Lubricating method                            | Centralized lubrication |















### Projects 工程案例





### Projects 工程案例





### COMPANY













### CERTIFICATE





































## **Customer Visit**



## **Exhibition**



# Packing



Development strategy

Strives for the survival by the quality, seek development by science and technology

### Corporate philosophy

People-oriented, science and technology enterprise, recruiting high level scientific and technological personnel, actively introduce advanced technology at home and abroad

### JiuHe Service

As a professional company, we promise as following:

### JIUHE HEAVEY INDUSTRY MACHINERY service system MAX customer experiences.

### A. Pre-sales service:

- 1. Selecting the most suitable equipment.
- 2. Designing your personal machinery according to special construction demands,
- 3.