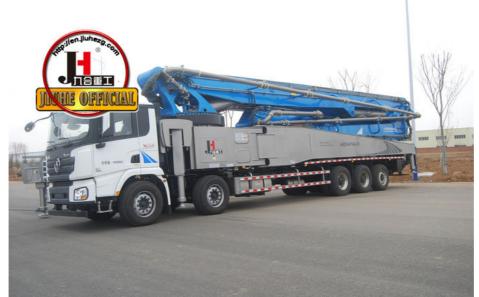

# 70M JIUHE isuzu Diesel Concrete Pump Truck with 6 Sections Boom Arm in 2023

### **Product Specification**

Brand: JIUHEWarranty: 1 YearCondition: New

• Color: As Requested

• Keyword: Concrete Pump Truck

Main Pump: Rexroth
Wireless Remote Control: HBC
Max. Vertical Conveying Distance: 70M

Power Type: Diesel
Productivity: 140M³/H
Weight: 57000kg

Dimension(L\*W\*H): 16607\*2550\*4000mm
 Chassis Brand: SHACMAN 10x4

• Engine Power: 510HP