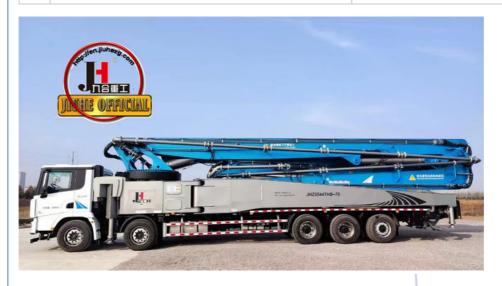

# 70M JIUHE isuzu Diesel Concrete Pump Truck with 6 Sections Boom Arm in 2023

### **Product Specification**

Brand: JIUHEWarranty: 1 YearCondition: New

• Color: As Requested

• Keyword: Concrete Pump Truck

Main Pump: Rexroth
Wireless Remote Control: HBC
Max. Vertical Conveying Distance: 70M

Power Type: Diesel
Productivity: 140M³/H
Weight: 57000kg

Dimension(L\*W\*H): 16607\*2550\*4000mm
 Chassis Brand: SHACMAN 10x4

• Engine Power: 510HP