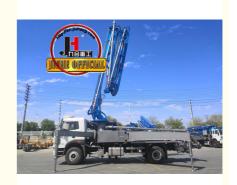

# JIUHE 38M concrete boom pump for trucks with flexible and big capacity pumping

## **Product Description**

- 1.Impressive 38-Meter Pumping Height: The 38-meter pump truck offers an impressive pumping height, making it suitable for a wide range of construction projects, including high-rise buildings, bridges, and tunnels.
- 2. Powerful Pumping Performance: Equipped with a high-performance concrete conveying system, this pump truck efficiently transports concrete, ensuring the rapid completion of construction projects.
- 3.Flexibility and Ease of Operation: The design of Jihe Heavy Industry's 38-meter pump truck is flexible and user-friendly, allowing it to adapt to different work scenarios and pumping requirements. Operators can easily control the pumping process, improving work efficiency.
- 4.Flexibility and Ease of Operation: The design of Jihe Heavy Industry's 38-meter pump truck is flexible and user-friendly, allowing it to adapt to different work scenarios and pumping requirements. Operators can easily control the pumping process, improving work efficiency.
- 5. Safety and Easy Maintenance: The 38-meter pump truck is equipped with advanced safety features to ensure job site safety. Additionally, the company provides comprehensive after-sales service and maintenance support to ensure the pump truck's smooth operation and upkeep.

| I. Chassis                        |                                                |                     |  |
|-----------------------------------|------------------------------------------------|---------------------|--|
| 1                                 | Chassis Brand                                  | Sinotruk            |  |
| 2                                 | Engine Power                                   | 310HP               |  |
| II. Boom system                   |                                                |                     |  |
| 1                                 | Max. Vertical height(M)                        | 38                  |  |
| 2                                 | Max. Horizontal Concrete Placing radius (M)    | 34                  |  |
| 3                                 | Concrete placing depth(M)                      | 25.7                |  |
| 4                                 | Control mode                                   | Electric proportion |  |
| 5                                 | Folding type of boom                           | RZ type             |  |
| 6                                 | Folding type of boom                           | 360°                |  |
| 7                                 | Opening mode of landing leg                    | X-R                 |  |
| 8                                 | Length of end hose (MM)                        | 3000                |  |
| 9                                 | Concrete delivery pipe dia.                    | 125                 |  |
| III. Electric Control System      |                                                |                     |  |
| 1                                 | Working voltage:                               | 24                  |  |
| IV. Hydraulic transmission system |                                                |                     |  |
| 1                                 | Type of hydraulic system                       | Open type           |  |
| 2                                 | System working pressure (Mpa)                  | 31.5                |  |
| 3                                 | Displacement of main hydraulic oil pump (ml/r) | 190                 |  |
| 4                                 | Hydraulic fuel tank capacity (I)               | 600                 |  |
| 5                                 | Cooling mode of hydraulic oil                  | Forced-air Cooling  |  |
| 6                                 | High-low pressure changeover valve             | None                |  |
| VII. Pumping system               |                                                |                     |  |
| 1                                 | Form of concrete distribution valve            | S Valve             |  |
| 2                                 | concrete cylinder                              | 230                 |  |
| 3                                 | Maximum feeding height (MM)                    | 1500                |  |
| 4                                 | Hopper capacity (M3)                           | 0.65                |  |