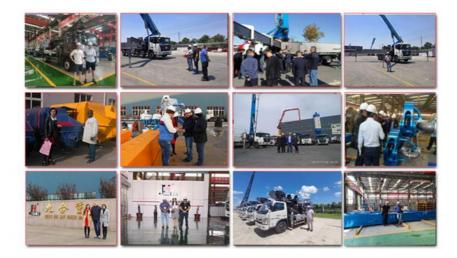

|                     |  |
| 1                                 | Form of concrete distribution valve            | S Valve             |  |
| 2                                 | concrete cylinder                              | 230                 |  |
| 3                                 | Maximum feeding height (MM)                    | 1500                |  |
| 4                                 | Hopper capacity (M3)                           | 0.65                |  |

| 5 | Slump of pumped concrete                      | 160-220 |
|---|-----------------------------------------------|---------|
| 6 | Dimension of allowable maximum aggregate (MM) | 40      |















# COMPANY









# CERTIFICATE



































# **Customer Visit**



# **Exhibition**



## **Packing**



# **Development strategy**

Strives for the survival by the quality, seek development by science and technology

## Corporate philosophy

People-oriented, science and technology enterprise, recruiting high level scientific and technological personnel, actively introduce advanced technology at home and abroad

## JiuHe Service

As a professional company, we promise as following:

## JIUHE HEAVEY INDUSTRY MACHINERY service system MAX customer experiences.

#### A. Pre-sales service:

- 1. Selecting the most suitable equipment,
- 2. Designing your personal machinery according to special construction demands,
- 3. Training your technicians to operate our equipment,
- 4. Providing advice to ensure equipment running well in various construction. environmen