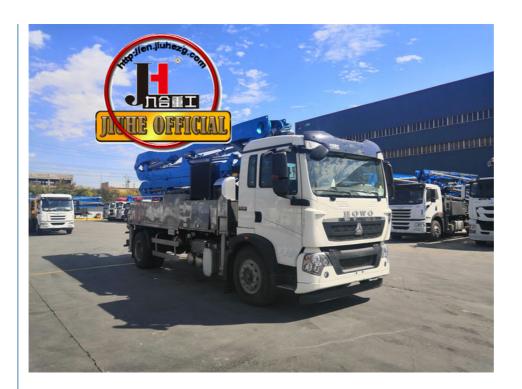

# JIUHE 38M concrete boom pump for trucks with flexible and big capacity pumping

## **Product Specification**

Brand: JIUHEWarranty: 1 YearCondition: New

• Color: As Requested

• Keyword: Concrete Pump Truck

Main Pump: Rexroth
Wireless Remote Control: HBC
Power Type: Diesel
Max. Vertical Conveying 38M

Distance:

• Productivity: 140M³/H

Weight: 26000kgWarranty Of Core 1 Year

Components:

• Place Of Origin:

D:----:--/I \*\M\*I I\. 440EE\*0E00\*0000

Shandong, China

## **Product Description**

- 1.Impressive 38-Meter Pumping Height: The 38-meter pump truck offers an impressive pumping height, making it suitable for a wide range of construction projects, including high-rise buildings, bridges, and tunnels.
- 2. Powerful Pumping Performance: Equipped with a high-performance concrete conveying system, this pump truck efficiently transports concrete, ensuring the rapid completion of construction projects.
- 3.Flexibility and Ease of Operation: The design of Jihe Heavy Industry's 38-meter pump truck is flexible and user-friendly, allowing it to adapt to different work scenarios and pumping requirements. Operators can easily control the pumping process, improving work efficiency.
- 4.Flexibility and Ease of Operation: The design of Jihe Heavy Industry's 38-meter pump truck is flexible and user-friendly, allowing it to adapt to different work scenarios and pumping requirements. Operators can easily control the pumping process, improving work efficiency.
- 5. Safety and Easy Maintenance: The 38-meter pump truck is equipped with advanced safety features to ensure job site safety. Additionally, the company provides comprehensive after-sales service and maintenance support to ensure the pump truck's smooth operation and upkeep.