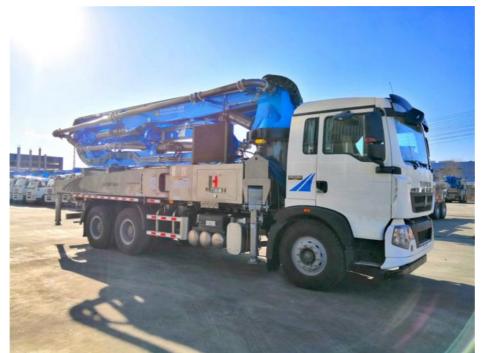

# JIUHE 38M concrete boom pump for trucks with flexible and big capacity pumping

## More Images

## **Product Description**

- 1.Impressive 38-Meter Pumping Height: The 38-meter pump truck offers an impressive pumping height, making it suitable for a wide range of construction projects, including high-rise buildings, bridges, and tunnels.
- 2. Powerful Pumping Performance: Equipped with a high-performance concrete conveying system, this pump truck efficiently transports concrete, ensuring the rapid completion of construction projects.
- 3.Flexibility and Ease of Operation: The design of Jihe Heavy Industry's 38-meter pump truck is flexible and user-friendly, allowing it to adapt to different work scenarios and pumping requirements. Operators can easily control the pumping process, improving work efficiency.
- 4.Flexibility and Ease of Operation: The design of Jihe Heavy Industry's 38-meter pump truck is flexible and user-friendly, allowing it to adapt to different work scenarios and pumping requirements. Operators can easily control the pumping process, improving work efficiency.
- 5. Safety and Easy Maintenance: The 38-meter pump truck is equipped with advanced safety features to ensure job site safety. Additionally, the company provides comprehensive after-sales service and maintenance support to ensure the pump truck's smooth operation and upkeep.