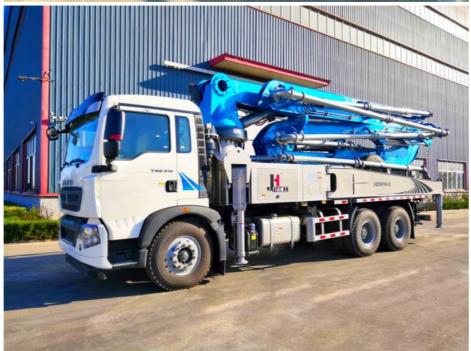

# JIUHE 38M concrete boom pump for trucks with flexible and big capacity pumping

## More Images

## **Product Description**

- 1.Impressive 38-Meter Pumping Height: The 38-meter pump truck offers an impressive pumping height, making it suitable for a wide range of construction projects, including high-rise buildings, bridges, and tunnels.
- 2. Powerful Pumping Performance: Equipped with a high-performance concrete conveying system, this pump truck efficiently transports concrete, ensuring the rapid completion of construction projects.
- 3.Flexibility and Ease of Operation: The design of Jihe Heavy Industry's 38-meter pump truck is flexible and user-friendly, allowing it to adapt to different work scenarios and pumping requirements. Operators can easily control the pumping process, improving work efficiency.
- 4.Flexibility and Ease of Operation: The design of Jihe Heavy Industry's 38-meter pump truck is flexible and user-friendly, allowing it to adapt to different work scenarios and pumping requirements. Operators can easily control the pumping process, improving work efficiency.
- 5. Safety and Easy Maintenance: The 38-meter pump truck is equipped with advanced safety features to ensure job site safety. Additionally, the company provides comprehensive after-sales service and maintenance support to ensure the pump truck's smooth operation and upkeep.