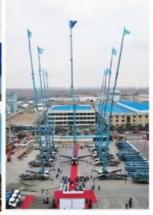

|  |
| VII. Pumping system               |                                                |                     |  |
| 1                                 | Form of concrete distribution valve            | S Valve             |  |
| 2                                 | concrete cylinder                              | 230                 |  |
| 3                                 | Maximum feeding height (MM)                    | 1500                |  |
| 4                                 | Hopper capacity (M3)                           | 0.65                |  |

| 5 | Slump of pumped concrete                      | 160-220 |
|---|-----------------------------------------------|---------|
| 6 | Dimension of allowable maximum aggregate (MM) | 40      |















# COMPANY









# CERTIFICATE



































# **Customer Visit**



# **Exhibition**



## **Packing**



# **Development strategy**

Strives for the survival by the quality, seek development by science and technology

## Corporate philosophy

People-oriented, science and technology enterprise, recruiting high level scientific and technological personnel, actively introduce advanced technology at home and abroad

## JiuHe Service

As a professional company, we promise as following:

## JIUHE HEAVEY INDUSTRY MACHINERY service system MAX customer experiences.

#### A. Pre-sales service:

- 1. Selecting the most suitable equipment,
- 2. Designing your personal machinery according to special construction demands,
- 3. Training your technicians to operate our equipment,
- 4. Providing ad