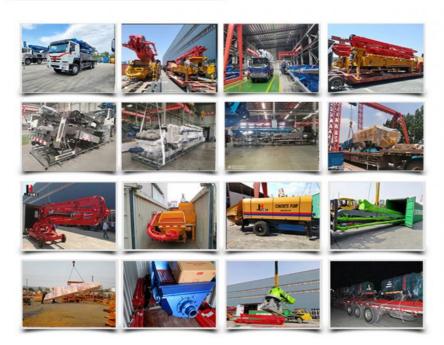

|  |
| 1                                 | Form of concrete distribution valve            | S Valve             |  |
| 2                                 | concrete cylinder                              | 230                 |  |
| 3                                 | Maximum feeding height (MM)                    | 1500                |  |
| 4                                 | Hopper capacity (M3)                           | 0.65                |  |

| 5 | Slump of pumped concrete                      | 160-220 |
|---|-----------------------------------------------|---------|
| 6 | Dimension of allowable maximum aggregate (MM) | 40      |















# COMPANY









# CERTIFICATE



































# **Customer Visit**



# **Exhibition**



## **Packing**



# **Development strategy**

Strives for the survival by the quality, seek development by science and technology

## Corporate philosophy

People-oriented, science and technology enterprise, recruiting high level scientific and technological personnel, actively introduce advanced technology at home and abroad

## JiuHe Service

As a professional company, we promise as following:

## JIUHE HEAVEY INDUSTRY MACHINERY service system MAX customer experiences.

#### A. Pre-sales service:

- 1. Selecting the most suitable equipment,
- 2. Designing your personal machinery according to special construction demands,
- 3. Training your technicians to operate our equipment,
- 4. Providing advice to ensure equipment running well in various construction. environments,
- 5. Making new construction schem