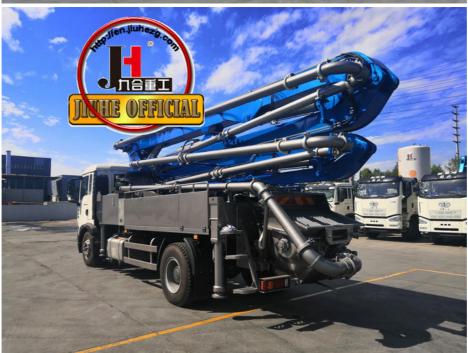

# JIUHE 38M concrete boom pump for trucks with flexible and big capacity pumping

## More Images

## **Product Description**

- 1.Impressive 38-Meter Pumping Height: The 38-meter pump truck offers an impressive pumping height, making it suitable for a wide range of construction projects, including high-rise buildings, bridges, and tunnels.
- 2. Powerful Pumping Performance: Equipped with a high-performance concrete conveying system, this pump truck efficiently transports concrete, ensuring the rapid completion of construction projects.
- 3.Flexibility and Ease of Operation: The design of Jihe Heavy Industry's 38-meter pump truck is flexible and user-friendly, allowing it to adapt to different work scenarios and pumping requirements. Operators can easily control the pumping process, improving work efficiency.
- 4.Flexibility and Ease of Operation: The design of Jihe Heavy Industry's 38-meter pump truck is flexible and user-friendly, allowing it to adapt to different work scenarios and pumping requirements. Operators can easily control the pumping process, improving work efficiency.
- 5. Safety and Easy Maintenance: The 38-meter pump truck is equipped with advanced safety features to ensure job site safety. Additionally, the company provides comprehensive after-sales service and maintenance support to ensure the pump truck's smooth operation and upkeep.