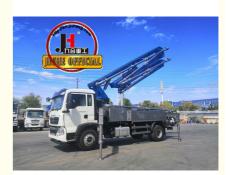

# JIUHE 38M concrete boom pump for trucks with flexible and big capacity pumping

## **Product Description**

- 1.Impressive 38-Meter Pumping Height: The 38-meter pump truck offers an impressive pumping height, making it suitable for a wide range of construction projects, including high-rise buildings, bridges, and tunnels.
- 2. Powerful Pumping Performance: Equipped with a high-performance concrete conveying system, this pump truck efficiently transports concrete, ensuring the rapid completion of construction projects.
- 3.Flexibility and Ease of Operation: The design of Jihe Heavy Industry's 38-meter pump truck is flexible and user-friendly, allowing it to adapt to different work scenarios and pumping requirements. Operators can easily control the pumping process, improving work efficiency.
- 4.Flexibility and Ease of Operation: The design of Jihe Heavy Industry's 38-meter pump truck is flexible and user-friendly, allowing it to adapt to different work scenarios and pumping requirements. Operators can easily control the pumping process, improving work efficiency.
- 5. Safety and Easy Maintenance: The 38-meter pump truck is equipped with advanced safety features to ensure job site safety. Additionally, the company provides comprehensive after-sales service and maintenance support to ensure the pump truck's smooth operation and upkeep.

| I. Chassis                        |                                                |                     |  |
|-----------------------------------|------------------------------------------------|---------------------|--|
| 1                                 | Chassis Brand                                  | Sinotruk            |  |
| 2                                 | Engine Power                                   | 310HP               |  |
| II. Boom system                   |                                                |                     |  |
| 1                                 | Max. Vertical height(M)                        | 38                  |  |
| 2                                 | Max. Horizontal Concrete Placing radius (M)    | 34                  |  |
| 3                                 | Concrete placing depth(M)                      | 25.7                |  |
| 4                                 | Control mode                                   | Electric proportion |  |
| 5                                 | Folding type of boom                           | RZ type             |  |
| 6                                 | Folding type of boom                           | 360°                |  |
| 7                                 | Opening mode of landing leg                    | X-R                 |  |
| 8                                 | Length of end hose (MM)                        | 3000                |  |
| 9                                 | Concrete delivery pipe dia.                    | 125                 |  |
| III. Electric Control System      |                                                |                     |  |
| 1                                 | Working voltage:                               | 24                  |  |
| IV. Hydraulic transmission system |                                                |                     |  |
| 1                                 | Type of hydraulic system                       | Open type           |  |
| 2                                 | System working pressure (Mpa)                  | 31.5                |  |
| 3                                 | Displacement of main hydraulic oil pump (ml/r) | 190                 |  |
| 4                                 | Hydraulic fuel tank capacity (I)               | 600                 |  |
| 5                                 | Cooling mode of hydraulic oil                  | Forced-air Cooling  |  |
| 6                                 | High-low pressure changeover valve             | None                |  |
| VII. Pumping system               |                                                |                     |  |
| 1                                 | Form of concrete distribution valve            | S Valve             |  |
| 2                                 | concrete cylinder                              | 230                 |  |
| 3                                 | Maximum feeding height (MM)                    | 1500                |  |
| 4                                 | Hopper capacity (M3)                           | 0.65                |  |