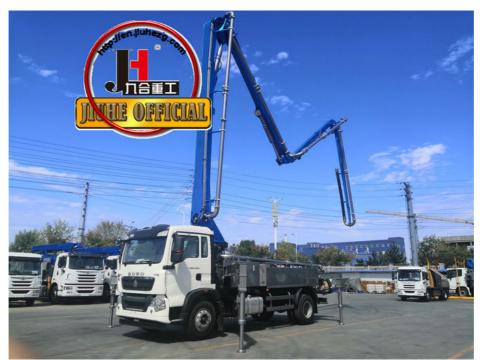

# JIUHE 38M concrete boom pump for trucks with flexible and big capacity pumping

## **Product Description**

- 1.Impressive 38-Meter Pumping Height: The 38-meter pump truck offers an impressive pumping height, making it suitable for a wide range of construction projects, including high-rise buildings, bridges, and tunnels.
- 2. Powerful Pumping Performance: Equipped with a high-performance concrete conveying system, this pump truck efficiently transports concrete, ensuring the rapid completion of construction projects.
- 3.Flexibility and Ease of Operation: The design of Jihe Heavy Industry's 38-meter pump truck is flexible and user-friendly, allowing it to adapt to different work scenarios and pumping requirements. Operators can easily control the pumping process, improving work efficiency.
- 4.Flexibility and Ease of Operation: The design of Jihe Heavy Industry's 38-meter pump truck is flexible and user-friendly, allowing it to adapt to different work scenarios and pumping requirements. Operators can easily control the pumping process, improving work efficiency.
- 5. Safety and Easy Maintenance: The 38-meter pump truck is equipped with advanced safety features to ensure job site safety. Additionally, the company provides comprehensive after-sales service and maintenance support to ensure the pump truck's smooth operation and upkeep.