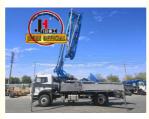

# JIUHE 38M concrete boom pump for trucks with flexible and big capacity pumping

## **Product Description**

- 1.Impressive 38-Meter Pumping Height: The 38-meter pump truck offers an impressive pumping height, making it suitable for a wide range of construction projects, including high-rise buildings, bridges, and tunnels.
- 2. Powerful Pumping Performance: Equipped with a high-performance concrete conveying system, this pump truck efficiently transports concrete, ensuring the rapid completion of construction projects.
- 3.Flexibility and Ease of Operation: The design of Jihe Heavy Industry's 38-meter pump truck is flexible and user-friendly, allowing it to adapt to different work scenarios and pumping requirements. Operators can easily control the pumping process, improving work efficiency.
- 4.Flexibility and Ease of Operation: The design of Jihe Heavy Industry's 38-meter pump truck is flexible and user-friendly, allowing it to adapt to different work scenarios and pumping requirements. Operators can easily control the pumping process, improving work efficiency.
- 5. Safety and Easy Maintenance: The 38-meter pump truck is equipped with advanced safety features to ensure job site safety. Additionally, the company provides comprehensive after-sales service and maintenance support to ensure the pump truck's smooth operation and upkeep.

| I. Chassis                        |                                                |                     |  |
|-----------------------------------|------------------------------------------------|---------------------|--|
| 1                                 | Chassis Brand                                  | Sinotruk            |  |
| 2                                 | Engine Power                                   | 310HP               |  |
| II. Boom system                   |                                                |                     |  |
| 1                                 | Max. Vertical height(M)                        | 38                  |  |
| 2                                 | Max. Horizontal Concrete Placing radius (M)    | 34                  |  |
| 3                                 | Concrete placing depth(M)                      | 25.7                |  |
| 4                                 | Control mode                                   | Electric proportion |  |
| 5                                 | Folding type of boom                           | RZ type             |  |
| 6                                 | Folding type of boom                           | 360°                |  |
| 7                                 | Opening mode of landing leg                    | X-R                 |  |
| 8                                 | Length of end hose (MM)                        | 3000                |  |
| 9                                 | Concrete delivery pipe dia.                    | 125                 |  |
| III. Electric Control System      |                                                |                     |  |
| 1                                 | Working voltage:                               | 24                  |  |
| IV. Hydraulic transmission system |                                                |                     |  |
| 1                                 | Type of hydraulic system                       | Open type           |  |
| 2                                 | System working pressure (Mpa)                  | 31.5                |  |
| 3                                 | Displacement of main hydraulic oil pump (ml/r) | 190                 |  |
| 4                                 | Hydraulic fuel tank capacity (I)               | 600                 |  |
| 5                                 | Cooling mode of hydraulic oil                  | Forced-air Cooling  |  |
| 6                                 | High-low pressure changeover valve             | None                |  |
| VII. Pumping system               |                                                |                     |  |
| 1                                 | Form of concrete distribution valve            | S Valve             |  |
| 2                                 | concrete cylinder                              | 230                 |  |
| 3                                 | Maximum feeding height (MM)                    | 1500                |  |
| 4                                 | Hopper capacity (M3)                           | 0.65                |  |