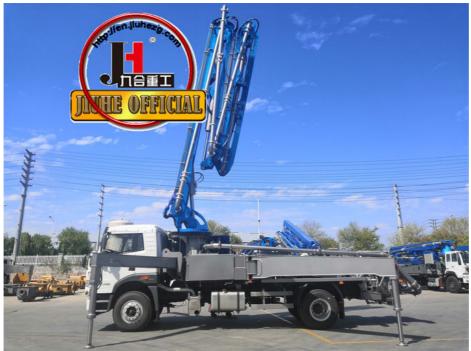

# JIUHE 38M concrete boom pump for trucks with flexible and big capacity pumping

## **Product Description**

- 1.Impressive 38-Meter Pumping Height: The 38-meter pump truck offers an impressive pumping height, making it suitable for a wide range of construction projects, including high-rise buildings, bridges, and tunnels.
- 2. Powerful Pumping Performance: Equipped with a high-performance concrete conveying system, this pump truck efficiently transports concrete, ensuring the rapid completion of construction projects.
- 3.Flexibility and Ease of Operation: The design of Jihe Heavy Industry's 38-meter pump truck is flexible and user-friendly, allowing it to adapt to different work scenarios and pumping requirements. Operators can easily control the pumping process, improving work efficiency.
- 4.Flexibility and Ease of Operation: The design of Jihe Heavy Industry's 38-meter pump truck is flexible and user-friendly, allowing it to adapt to different work scenarios and pumping requirements. Operators can easily control the pumping process, improving work efficiency.
- 5. Safety and Easy Maintenance: The 38-meter pump truck is equipped with advanced safety features to ensure job site safety. Additionally, the company provides comprehensive after-sales service and maintenance support to ensure the pump truck's smooth operation and upkeep.