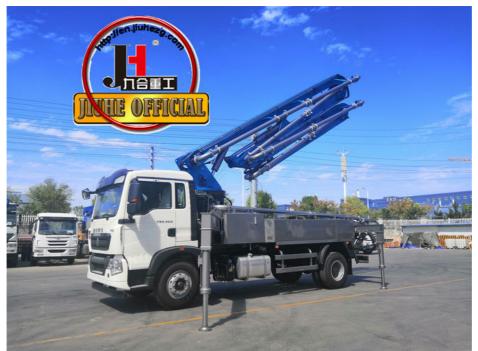

# JIUHE 38M concrete boom pump for trucks with flexible and big capacity pumping

## More Images

## **Product Description**

- 1.Impressive 38-Meter Pumping Height: The 38-meter pump truck offers an impressive pumping height, making it suitable for a wide range of construction projects, including high-rise buildings, bridges, and tunnels.
- 2. Powerful Pumping Performance: Equipped with a high-performance concrete conveying system, this pump truck efficiently transports concrete, ensuring the rapid completion of construction projects.
- 3.Flexibility and Ease of Operation: The design of Jihe Heavy Industry's 38-meter pump truck is flexible and user-friendly, allowing it to adapt to different work scenarios and pumping requirements. Operators can easily control the pumping process, improving work efficiency.
- 4.Flexibility and Ease of Operation: The design of Jihe Heavy Industry's 38-meter pump truck is flexible and user-friendly, allowing it to adapt to different work scenarios and pumping requirements. Operators can easily control the pumping process, improving work efficiency.
- 5. Safety and Easy Maintenance: The 38-meter pump truck is equipped with advanced safety features to ensure job site safety. Additionally, the company provides comprehensive after-sales service and maintenance support to ensure the pump truck's smooth operation and upkeep.