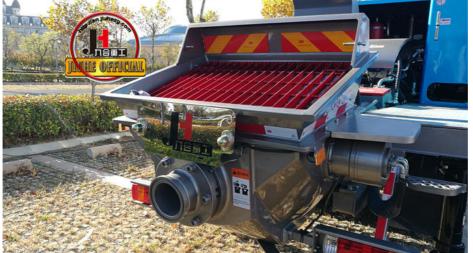

# More Images

### Lubricating system:

Lubricating system uses automatic multi-point lubricating technology, one-to-one lubrication, and with better performance and prolonged the lifetime of easy wear parts.