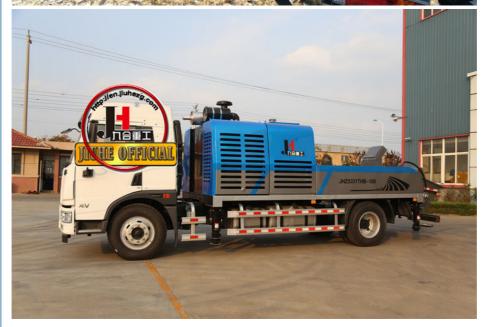

# JIUHE Truck Mounted Concrete Line Pump DEUTZ engine Concrete Pump Machinery

### Truck mounted concrete pump

Jiuhe cooperates with internationally known industrial design company to have the product combined aesthetic thoughts, making it with a all around creative design, then the new vehicular concrete pump was launched after a full research on its reasonable whole layout. Adopting Europe fashionable design idea makes product appearance beautiful, styled, smooth and human-friendly. All of those Giveing customers a great feast, and at the same time, the convenience of operation and maintenance are also increased a lot. Thoughtful attention to every details guarantee product with best quality to the number 1 in domestic market and the leading role in world.