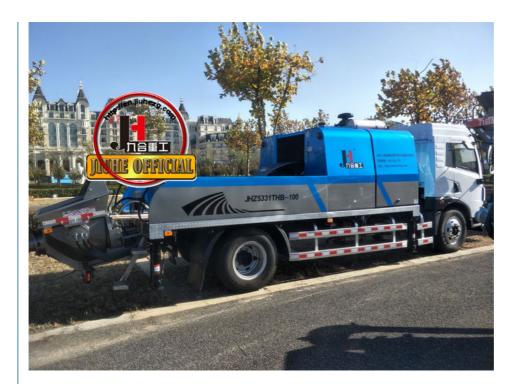

### Truck mounted concrete pump

Jiuhe cooperates with internationally known industrial design company to have the product combined aesthetic thoughts, making it with a all around creative design, then the new vehicular concrete pump was launched after a full research on its reasonable whole layout. Adopting Europe fashionable design idea makes product appearance beautiful, styled, smooth and human-friendly. All of those Giveing customers a great feast, and at the same time, the convenience of operation and maintenance are also increased a lot. Thoughtful attention to every details guarantee product with best quality to the number 1 in domestic market and the leading role in world.