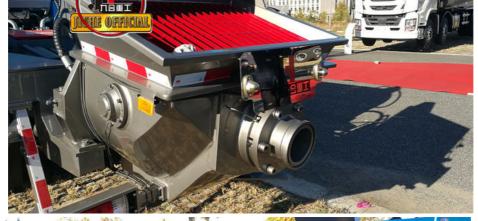

# More Images

### Lubricating system:

Lubricating system uses automatic multi-point lubricating technology, one-to-one lubrication, and with better performance and prolonged the lifetime of easy wear parts.