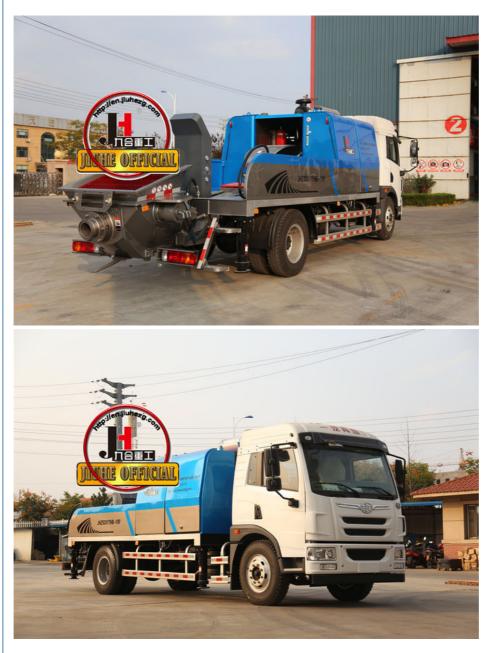

### Truck mounted concrete pump

Jiuhe cooperates with internationally known industrial design company to have the product combined aesthetic thoughts, making it with a all around creative design, then the new vehicular concrete pump was launched after a full research on its reasonable whole layout. Adopting Europe fashionable design idea makes product appearance beautiful, styled, smooth and human-friendly. All of those Giveing customers a great feast, and at the same time, the convenience of operation and maintenance are also increased a lot. Thoughtful attention to every details guarantee product with best quality to the number 1 in domestic market and the leading role in world.