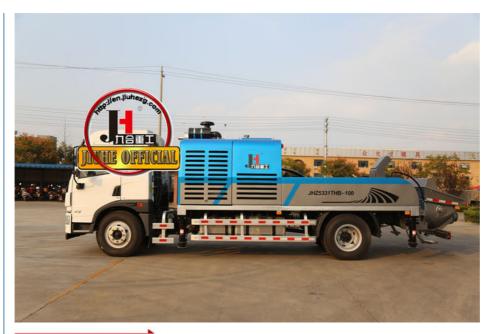

### Truck mounted concrete pump

Jiuhe cooperates with internationally known industrial design company to have the product combined aesthetic thoughts, making it with a all around creative design, then the new vehicular concrete pump was launched after a full research on its reasonable whole layout. Adopting Europe fashionable design idea makes product appearance beautiful, styled, smooth and human-friendly. All of those Giveing customers a great feast, and at the same time, the convenience of operation and maintenance are also increased a lot. Thoughtful attention to every details guarantee product with best quality to the number 1 in domestic market and the leading role in world.