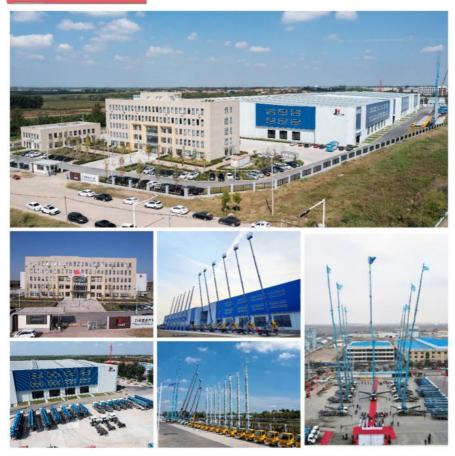

---------|
| Full-loac | l total weight 重                         | Kg | 13500                |
|           | Height (mm)高度                            | mm | 2623                 |
| dimensi   | Width (mm) 度                             | mm | 2458                 |
| Overall   | Length (mm) 度                            | mm | 9195                 |
|           | Lubrication mode<br>滑方式                  |    | Automatic自           |
|           | Operation mode<br>操作方式                   |    | Manual /Wire手 ,有 遥控  |
|           | Water tank capacity<br>水箱容               | L  | 400                  |
|           | Concrete pipe cleaning mode<br>混凝土管路清洗方式 |    | Water cleaning<br>水洗 |
|           | Water pump for cleaning<br><i>清洗水</i>    |    | water pump           |















COMPANY



# CERTIFICATE



## **Customer Visit**





## **Development strategy**

Strives for the survival by the quality, seek development by science and technology

# Corporate philosophy

People-oriented, science and technology enterprise, recruiting high level scientific and technological personnel, actively introduce advanced technology at home and abroad

# JiuHe Service

As a professional company, we promise as following:

### JIUHE HEAVEY INDUSTRY MACHINERY service system MAX customer experiences.

### A. Pre-sales service:

- 1. Selecting the most suitable equipment,
- 2. Designing your personal machinery according to special construction demands,
- 3. Training your technicians to operate our equipment,
- 4. Providing advice to ensure equipment running well in various construction. envir