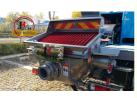

| TEM 目       |                                                      | UNIT           | SPECIFICATION 明                            |
|-------------|------------------------------------------------------|----------------|--------------------------------------------|
| Model型号     |                                                      |                | JHZ514THB-100-22                           |
|             | Chassis brand底品牌                                     |                | JIEFANG/ CA1167                            |
|             | Fuel tpye燃料 型                                        |                | Diesel                                     |
|             | Displacement/Power                                   | L/KW           | 4.4/162                                    |
| Driving     | Displacement standard排放准                             |                | GB3847/GB17691 National<br>Standard V      |
|             | Tyre model 胎型号                                       |                | 9.00R20                                    |
|             | Axle base 距                                          | m              | 4.9                                        |
|             | quantity of axles 数                                  |                | 2                                          |
|             | Max. driving speed最大行 速度                             | Km/h           | 89                                         |
|             | Front wheel base前距                                   | mm             | 1800                                       |
|             | Back wheel base后距                                    | mm             | 1740                                       |
|             | Brand of diesel engine柴油机品牌                          |                | DEUTZ                                      |
|             | Diesel engine model 柴油机型号                            |                | BF6M1013-25T3R                             |
|             | Diesel engine power柴油机功率                             | КW             | 186                                        |
|             | Driving mode 17                                      |                | Hydraulic driving                          |
|             | Main oil pump主油                                      |                | Rexroth                                    |
|             | Oil cylinder inner diameter × stroke<br>油缸内径x行程      | mm             | Φ180×1900                                  |
|             | Concrete cylinder inner diameter × stroke<br>混凝土缸X行程 | mm             | Φ230×1900                                  |
|             | Oil pressure of system<br>系油                         | MPa            | 32                                         |
|             | Switch of H-pressure and L-pressure<br>高低 装置         |                | Equipped                                   |
|             | Fuel tank capacity<br>燃料油缸容量                         | L              | 300                                        |
| Pumpin<br>g | Oil tank capacity<br>液 油缸容量                          | L              | 740                                        |
|             | Cooling mode of hydraulic system<br>液系冷却形式           |                | Fan cooling 泠                              |
| ystem       | Hopper capacity料斗容                                   | m <sup>3</sup> | 0.6                                        |
|             | Feeding height上料高度                                   | mm             | ≤1500                                      |
|             | Concrete slump混凝土 落度                                 | ст             | 14 23                                      |
|             | Max. aggregate diameter<br>最大骨料粒径                    | mm             | Crushed stone: 40 / Pebble: 50<br>碎石40卵石50 |
|             | <i>Valve管</i>                                        | Ì              | S Valve S                                  |