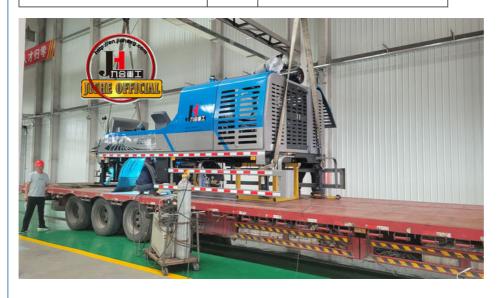

| Manual /Wire手 ,有 遥控                        |
|                          | Lubrication mode<br>滑方式                                 |                | Automatic自                                 |
| Overall<br>dimensi<br>on | Length (mm) 度                                           | mm             | 9195                                       |
|                          | Width (mm) 度                                            | mm             | 2458                                       |
|                          | Height (mm)高度                                           | mm             | 2623                                       |
| Full-load total weight 重 |                                                         | Kg             | 13500                                      |















### COMPANY













# **CERTIFICATE**







































# **Customer Visit**



# **Exhibition**



# **Packing**



### Development strategy

Strives for the survival by the quality, seek development by science and technology

# Corporate philosophy

People-oriented, science and technology enterprise, recruiting high level scientific and technological personnel, actively introduce advanced technology at home and abroad

### JiuHe Service

As a professional company, we promise as following:

### JIUHE HEAVEY INDUSTRY MACHINERY service system MAX customer experiences.

### A. Pre-sales service:

- 1. Selecting the most suitable equipment,
- 2. Designing your personal machinery according to special construction demands,
- 3. Training your technicians t