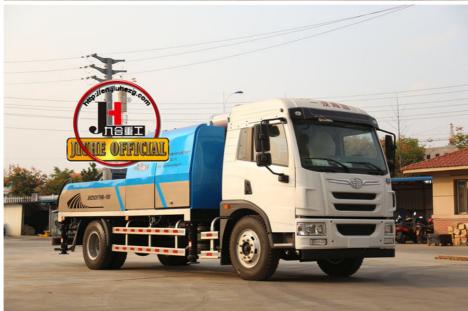

## More Images

# China JIUHE 100m3/H diesel mobile concrete pump line pump truck mounted trailer concrete pump for sale

### Truck mounted concrete pump

Jiuhe cooperates with internationally known industrial design company to have the product combined aesthetic thoughts, making it with a all around creative design, then the new vehicular concrete pump was launched after a full research on its reasonable whole layout. Adopting Europe fashionable design idea makes product appearance beautiful, styled, smooth and human-friendly. All of those Giveing customers a great feast, and at the same time, the convenience of operation and maintenance are also increased a lot. Thoughtful attention to every details guarantee product with best quality to the number 1 in domestic market and the leading role in world.