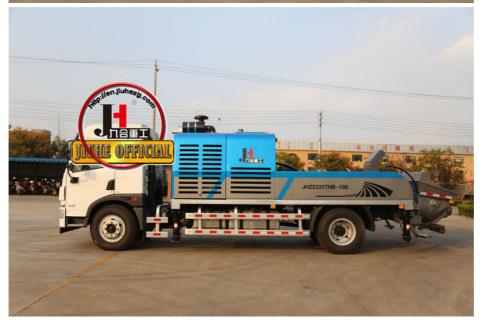

## More Images

# China JIUHE 100m3/H diesel mobile concrete pump line pump truck mounted trailer concrete pump for sale

### Truck mounted concrete pump

Jiuhe cooperates with internationally known industrial design company to have the product combined aesthetic thoughts, making it with a all around creative design, then the new vehicular concrete pump was launched after a full research on its reasonable whole layout. Adopting Europe fashionable design idea makes product appearance beautiful, styled, smooth and human-friendly. All of those Giveing customers a great feast, and at the same time, the convenience of operation and maintenance are also increased a lot. Thoughtful attention to every details guarantee product with best quality to the number 1 in domestic market and the leading role in world.