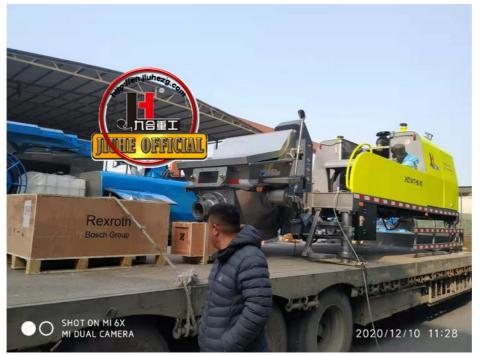

| Manual /Wire手 ,有 遥控                        |
|                          | Lubrication mode<br>滑方式                                 |                | Automatic自                                 |
| Overall<br>dimensi<br>on | Length (mm) 度                                           | mm             | 9195                                       |
|                          | Width (mm) 度                                            | mm             | 2458                                       |
|                          | Height (mm)高度                                           | mm             | 2623                                       |
| Full-load total weight 重 |                                                         | Kg             | 13500                                      |















### COMPANY













# **CERTIFICATE**







































# **Customer Visit**



# **Exhibition**



# **Packing**



### Development strategy

Strives for the survival by the quality, seek development by science and technology

# Corporate philosophy

People-oriented, science and technology enterprise, recruiting high level scientific and technological personnel, actively introduce advanced technology at home and abroad

### JiuHe Service

As a professional company, we promise as following:

### JIUHE HEAVEY INDUSTRY MACHINERY service system MAX customer experiences.

### A. Pre-sales service:

- 1. Selecting the most suitable equipment,
- 2. Designing your personal machinery according to special construction demands,
- 3. Training your technicians to