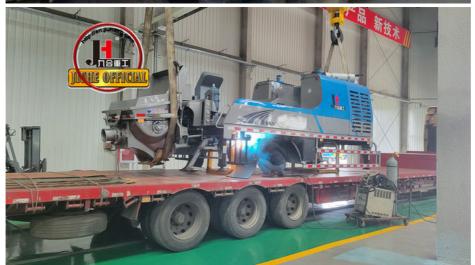

| Manual /Wire手 ,有 遥控                        |
|                          | Lubrication mode<br>滑方式                                 |                | Automatic自                                 |
| Overall<br>dimensi<br>on | Length (mm) 度                                           | mm             | 9195                                       |
|                          | Width (mm) 度                                            | mm             | 2458                                       |
|                          | Height (mm)高度                                           | mm             | 2623                                       |
| Full-load total weight 重 |                                                         | Kg             | 13500                                      |















### COMPANY













# **CERTIFICATE**







































# **Customer Visit**



# **Exhibition**



# **Packing**



### Development strategy

Strives for the survival by the quality, seek development by science and technology

# Corporate philosophy

People-oriented, science and technology enterprise, recruiting high level scientific and technological personnel, actively introduce advanced technology at home and abroad

### JiuHe Service

As a professional company, we promise as following:

### JIUHE HEAVEY INDUSTRY MACHINERY service system MAX customer experiences.

### A. Pre-sales service:

- 1. Selecting the most suitable equipment,
- 2. Designing your personal machinery according to special construction demands,
- 3. Training your technicians to op