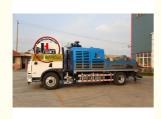

# China JIUHE 100m3/H diesel mobile concrete pump line pump truck mounted trailer concrete pump

# China JIUHE 100m3/H diesel mobile concrete pump line pump truck mounted trailer concrete pump for sale

### Truck mounted concrete pump

Jiuhe cooperates with internationally known industrial design company to have the product combined aesthetic thoughts, making it with a all around creative design, then the new vehicular concrete pump was launched after a full research on its reasonable whole layout. Adopting Europe fashionable design idea makes product appearance beautiful, styled, smooth and human-friendly. All of those Giveing customers a great feast, and at the same time, the convenience of operation and maintenance are also increased a lot. Thoughtful attention to every details guarantee product with best quality to the number 1 in domestic market and the leading role in world.