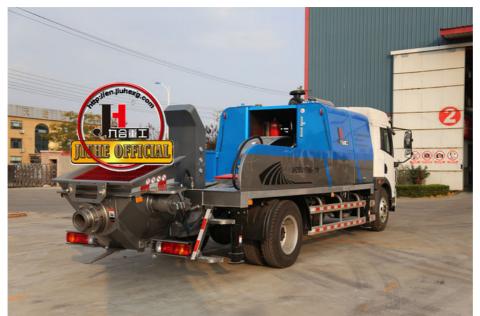

## More Images

# China JIUHE 100m3/H diesel mobile concrete pump line pump truck mounted trailer concrete pump for sale

### Truck mounted concrete pump

Jiuhe cooperates with internationally known industrial design company to have the product combined aesthetic thoughts, making it with a all around creative design, then the new vehicular concrete pump was launched after a full research on its reasonable whole layout. Adopting Europe fashionable design idea makes product appearance beautiful, styled, smooth and human-friendly. All of those Giveing customers a great feast, and at the same time, the convenience of operation and maintenance are also increased a lot. Thoughtful attention to every details guarantee product with best quality to the number 1 in domestic market and the leading role in world.