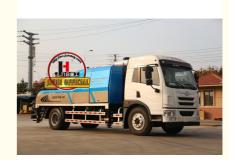

# China JIUHE 100m3/H diesel mobile concrete pump line pump truck mounted trailer concrete pump

# China JIUHE 100m3/H diesel mobile concrete pump line pump truck mounted trailer concrete pump for sale

### Truck mounted concrete pump

Jiuhe cooperates with internationally known industrial design company to have the product combined aesthetic thoughts, making it with a all around creative design, then the new vehicular concrete pump was launched after a full research on its reasonable whole layout. Adopting Europe fashionable design idea makes product appearance beautiful, styled, smooth and human-friendly. All of those Giveing customers a great feast, and at the same time, the convenience of operation and maintenance are also increased a lot. Thoughtful attention to every details guarantee product with best quality to the number 1 in domestic market and the leading role in world.