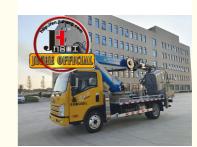

## **Product Specification**

| Model:                          | 25m                                                                                                  |
|---------------------------------|------------------------------------------------------------------------------------------------------|
| Name:                           | Aerial Platform Truck                                                                                |
| Dimensions (L X W X H)<br>(mm): | 5995*2270*3900mm                                                                                     |
| Rated Load:                     | 200kg                                                                                                |
| Wheelbase:                      | 3.3m                                                                                                 |
| Total Weight:                   | 4495kg                                                                                               |
| Chassis Brand:                  | FAW                                                                                                  |
| Drive Method:                   | 4*2                                                                                                  |
| Fuel Tank Capacity:             | 100-200L                                                                                             |
| Fuel Type:                      | Diesel                                                                                               |
| Rotation Method:                | Hydraulic 360 ° Rotation                                                                             |
| Highlight:                      | Aerial Lift Truck 25m,<br>25m Aerial Working Platform Truck,<br>Diesel Aerial Working Platform Truck |

#### **Product Description**

JIUHE Aerial Lift Truck 25m Price Of Aerial Working Platform Truck High Height Work Vehicle For Sale

#### Main advantages

1.Outstanding Working Height: Our 25-meter Aerial Work Platform with Articulated Boom is equipped with a powerful telescopic boom that effortlessly reaches a maximum working height of 25 meters. This makes it suitable for a wide range of high-altitude tasks, such as building maintenance, tree trimming, and light fixture replacement.