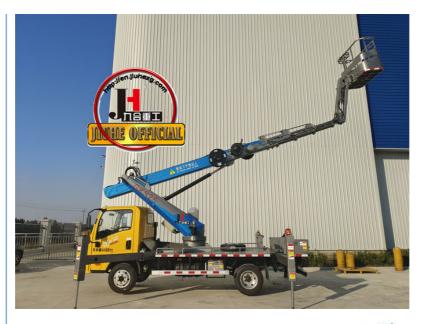

## **Product Specification**

| Model:                          | 25m                                                                                                  |
|---------------------------------|------------------------------------------------------------------------------------------------------|
| Name:                           | Aerial Platform Truck                                                                                |
| Dimensions (L X W X H)<br>(mm): | 5995*2270*3900mm                                                                                     |
| Rated Load:                     | 200kg                                                                                                |
| Wheelbase:                      | 3.3m                                                                                                 |
| Total Weight:                   | 4495kg                                                                                               |
| Chassis Brand:                  | FAW                                                                                                  |
| Drive Method:                   | 4*2                                                                                                  |
| Fuel Tank Capacity:             | 100-200L                                                                                             |
| Fuel Type:                      | Diesel                                                                                               |
| Rotation Method:                | Hydraulic 360 ° Rotation                                                                             |
| Highlight:                      | Aerial Lift Truck 25m,<br>25m Aerial Working Platform Truck,<br>Diesel Aerial Working Platform Truck |

#### Main advantages

1.Outstanding Working Height: Our 25-meter Aerial Work Platform with Articulated Boom is equipped with a powerful telescopic boom that effortlessly reaches a maximum working height of 25 meters. This makes it suitable for a wide range of high-altitude tasks, such as building maintenance, tree trimming, and light fixture replacement.