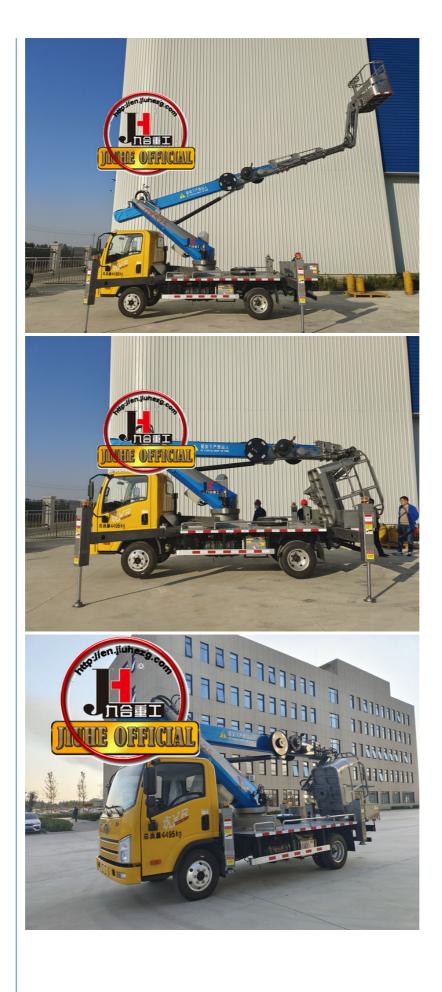

|
| Control system               | Electro hydraulic proportional control                                                                                                                                                               |
| Boom type                    | Four sections Hexagon                                                                                                                                                                                |
| Total length                 | 5995mm                                                                                                                                                                                               |









Projects 工程案例 J.



Projects 工程案例 J.







### Exhibition







## **Development strategy**

Strives for the survival by the quality, seek development by science and technology

## Corporate philosophy

People-oriented, science and technology enterprise, recruiting high level scientific and technological personnel, actively introduce advanced technology at home and abroad

## JiuHe Service

As a professional company,we promise as following:

JIUHE HEAVEY INDUSTRY MACHINERY service system MAX customer experiences.

#### A. Pre-sales service:

- 1. Selecting the most suitable equipment,
- 2. Designing your personal machinery according to special construction demands,
- 3. Training your technicians to operate our equipment,
- 4. Providing advice to ensure equipment running well in var