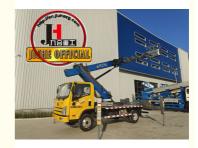

## **Product Specification**

| Model:                          | 25m                                                                                                  |
|---------------------------------|------------------------------------------------------------------------------------------------------|
| Name:                           | Aerial Platform Truck                                                                                |
| Dimensions (L X W X H)<br>(mm): | 5995*2270*3900mm                                                                                     |
| Rated Load:                     | 200kg                                                                                                |
| Wheelbase:                      | 3.3m                                                                                                 |
| Total Weight:                   | 4495kg                                                                                               |
| Chassis Brand:                  | FAW                                                                                                  |
| Drive Method:                   | 4*2                                                                                                  |
| Fuel Tank Capacity:             | 100-200L                                                                                             |
| Fuel Type:                      | Diesel                                                                                               |
| Rotation Method:                | Hydraulic 360 ° Rotation                                                                             |
| Highlight:                      | Aerial Lift Truck 25m,<br>25m Aerial Working Platform Truck,<br>Diesel Aerial Working Platform Truck |

#### **Product Description**

JIUHE Aerial Lift Truck 25m Price Of Aerial Working Platform Truck High Height Work Vehicle For Sale

#### Main advantages

1.Outstanding Working Height: Our 25-meter Aerial Work Platform with Articulated Boom is equipped with a powerful telescopic boom that effortlessly reaches a maximum working height of 25 meters. This makes it suitable for a wide range of high-altitude tasks, such as building maintenance, tree trimming, and light fixture replacement.