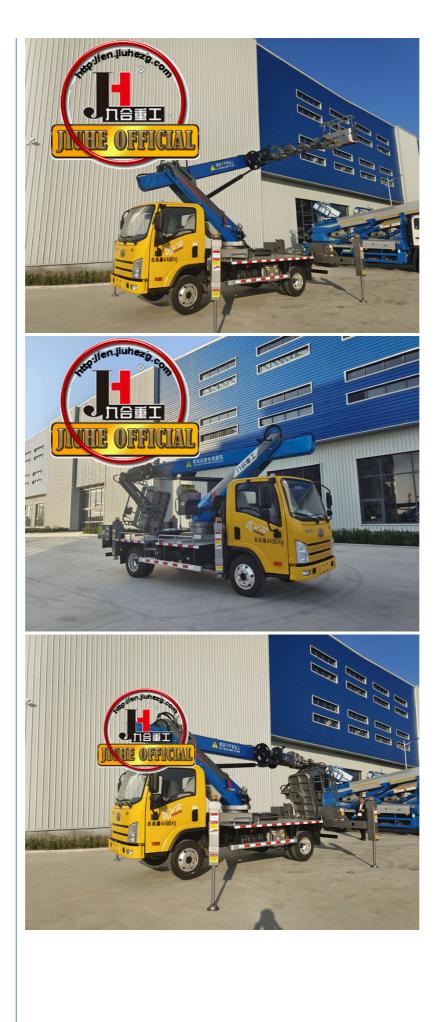

|
| Control system               | Electro hydraulic proportional control                                                                                                                                                               |
| Boom type                    | Four sections Hexagon                                                                                                                                                                                |
| Total length                 | 5995mm                                                                                                                                                                                               |









Projects 工程案例 J.



Projects 工程案例 J.







### Exhibition







## **Development strategy**

Strives for the survival by the quality, seek development by science and technology

## Corporate philosophy

People-oriented, science and technology enterprise, recruiting high level scientific and technological personnel, actively introduce advanced technology at home and abroad

## JiuHe Service

As a professional company,we promise as following:

JIUHE HEAVEY INDUSTRY MACHINERY service system MAX customer experiences.

#### A. Pre-sales service:

- 1. Selecting the most suitable equipment,
- 2. Designing your personal machinery according to special construction demands,
- 3. Training your technicians to operate our equipment,
- 4. Providing advice to ensure equipment running well in vario