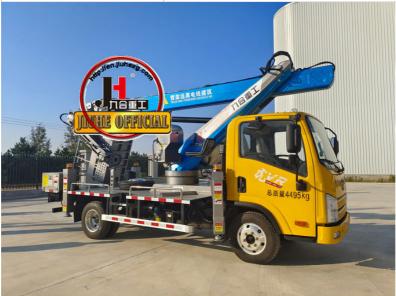

## **Product Specification**

| Model:                          | 25m                                                                                                  |
|---------------------------------|------------------------------------------------------------------------------------------------------|
| Name:                           | Aerial Platform Truck                                                                                |
| Dimensions (L X W X H)<br>(mm): | 5995*2270*3900mm                                                                                     |
| Rated Load:                     | 200kg                                                                                                |
| Wheelbase:                      | 3.3m                                                                                                 |
| Total Weight:                   | 4495kg                                                                                               |
| Chassis Brand:                  | FAW                                                                                                  |
| Drive Method:                   | 4*2                                                                                                  |
| Fuel Tank Capacity:             | 100-200L                                                                                             |
| Fuel Type:                      | Diesel                                                                                               |
| Rotation Method:                | Hydraulic 360 ° Rotation                                                                             |
| Highlight:                      | Aerial Lift Truck 25m,<br>25m Aerial Working Platform Truck,<br>Diesel Aerial Working Platform Truck |

#### **Product Description**

JIUHE Aerial Lift Truck 25m Price Of Aerial Working Platform Truck High Height Work Vehicle For Sale

#### Main advantages

1.Outstanding Working Height: Our 25-meter Aerial Work Platform with Articulated Boom is equipped with a powerful telescopic boom that effortlessly reaches a maximum working height of 25 meters. This makes it suitable for a wide range of high-altitude tasks, such as building maintenance, tree trimming, and light fixture replacement.