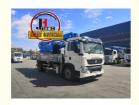

# 30M truck mounted concrete boom pump construction equipment Supplier JIUHE factory price mini concrete pump truck

## **Product Description**

30M truck mounted concrete boom pump construction equipment Supplier JIUHE factory price mini concrete pump truck

- 1.Impressive 30-Meter Pumping Height: The 30-meter pump truck offers an impressive pumping height, making it suitable for a wide range of construction projects, including high-rise buildings,bridges, and tunnels.
- 2.Time and Labor Savings: This 30-meter pump truck features an efficient concrete conveying system that can precisely deliver concrete to designated locations, Time and Labor Savings: This 30-meter pump truck features an efficient concrete conveying system that can precisely deliver concrete to designated locations, reducing labor and time wastage, and enhancing work efficiency.
- 3.Flexibility and Ease of Operation: The design of Jihe Heavy Industry's 30-meter pump truck is flexible and user-friendly, allowing it to adapt to different work scenarios and pumping requirements. Operators can easily control the pumping process, improving work efficiency.
- 4.Environmentally Friendly and Energy-Efficient: Jihe Heavy Industry is committed to reducing energy consumption and emissions. The produced pump truck complies with environmental standards, helping to minimize environmental impact and lower the operational costs of construction projects.
- 5.Safety and Easy Maintenance: The 30-meter pump truck is equipped with advanced safety features to ensure job site safety. Additionally, the company provides comprehensive after-sales service and maintenance support to ensure the pump truck's smooth operation and upkeep.