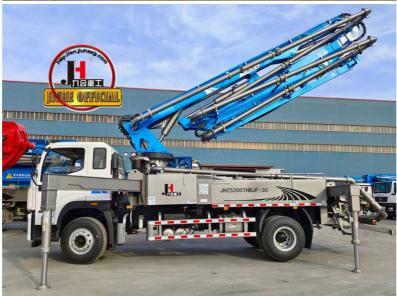

# 30M truck mounted concrete boom pump construction equipment Supplier JIUHE factory price mini concrete pump truck

## **Product Description**

30M truck mounted concrete boom pump construction equipment Supplier JIUHE factory price mini concrete pump truck

- 1.Impressive 30-Meter Pumping Height: The 30-meter pump truck offers an impressive pumping height, making it suitable for a wide range of construction projects, including high-rise buildings,bridges, and tunnels.
- 2.Time and Labor Savings: This 30-meter pump truck features an efficient concrete conveying system that can precisely deliver concrete to designated locations, Time and Labor Savings: This 30-meter pump truck features an efficient concrete conveying system that can precisely deliver concrete to designated locations, reducing labor and time wastage, and enhancing work efficiency.
- 3.Flexibility and Ease of Operation: The design of Jihe Heavy Industry's 30-meter pump truck is flexible and user-friendly, allowing it to adapt to different work scenarios and pumping requirements. Operators can easily control the pumping process, improving work efficiency.
- 4.Environmentally Friendly and Energy-Efficient: Jihe Heavy Industry is committed to reducing energy consumption and emissions. The produced pump truck complies with environmental standards, helping to minimize environmental impact and lower the operational costs of construction projects.
- 5.Safety and Easy Maintenance: The 30-meter pump truck is equipped with advanced safety features to ensure job site safety. Additionally, the company provides comprehensive after-sales service and maintenance support to ensure the pump truck's smooth operation and upkeep.

#### **Production Description:**

| 1      | Chassis brand                          | SINOTRUK and JIEFANG  |
|--------|----------------------------------------|-----------------------|
| 2      | Chassis engine power                   | 310HP                 |
| II.B   | DOM SYSTEM                             |                       |
| 1      | Max. placing radius(M)                 | 29.2                  |
| 2      | Max. Concrete Placing radius (M)       | 25.6                  |
| 3      | Concrete placing depth(M)              | 17.3                  |
| 4      | Boom control system                    | Electric proportion   |
| 5      | Arm folding form                       | M type                |
| 6      | Turret rotation angle                  | 360°                  |
| 7      | Leg opening type                       | Х-Н                   |
| 8      | End hose length                        | 3000                  |
| 9      | Diameter of pipeline (MM)              | 125                   |
| III. E | Electrical control system              |                       |
| 1      | Working voltage                        | 24                    |
| IV. I  | Hydraulic transmission system          |                       |
| 1      | Hydraulic system type                  | Open                  |
| 2      | Rated working pressure                 | 31.5Mpa               |
| VII.   | PUMPING SYSTEM                         |                       |
| 1      | The type of distribution valve         | S Valve               |
| 2      | Concrete cylinder                      | 200                   |
| 3      | Max. feeding height(MM)                | 1450                  |
| 4      | Hopper capacity(M3)                    | 0.65                  |
| 5      | Concrete slump                         | 160-220               |
| 6      | Allowable max diameter of aggregateMM) | 40                    |
| 7      | Lubricating model                      | Centralized automatic |