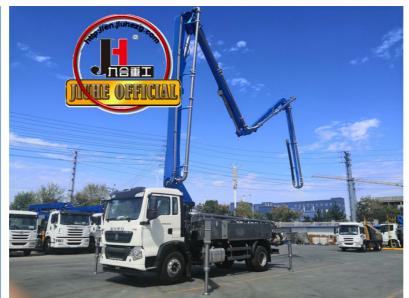

# 30M truck mounted concrete boom pump construction equipment Supplier JIUHE factory price mini concrete pump truck

## **Product Description**

30M truck mounted concrete boom pump construction equipment Supplier JIUHE factory price mini concrete pump truck

- 1.Impressive 30-Meter Pumping Height: The 30-meter pump truck offers an impressive pumping height, making it suitable for a wide range of construction projects, including high-rise buildings,bridges, and tunnels.
- 2.Time and Labor Savings: This 30-meter pump truck features an efficient concrete conveying system that can precisely deliver concrete to designated locations, Time and Labor Savings: This 30-meter pump truck features an efficient concrete conveying system that can precisely deliver concrete to designated locations, reducing labor and time wastage, and enhancing work efficiency.
- 3.Flexibility and Ease of Operation: The design of Jihe Heavy Industry's 30-meter pump truck is flexible and user-friendly, allowing it to adapt to different work scenarios and pumping requirements. Operators can easily control the pumping process, improving work efficiency.
- 4.Environmentally Friendly and Energy-Efficient: Jihe Heavy Industry is committed to reducing energy consumption and emissions. The produced pump truck complies with environmental standards, helping to minimize environmental impact and lower the operational costs of construction projects.
- 5.Safety and Easy Maintenance: The 30-meter pump truck is equipped with advanced safety features to ensure job site safety. Additionally, the company provides comprehensive after-sales service and maintenance support to ensure the pump truck's smooth operation and upkeep.

#### **Production Description:**

| 1      | Chassis brand                          | SINOTRUK and JIEFANG  |
|--------|----------------------------------------|-----------------------|
| 2      | Chassis engine power                   | 310HP                 |
| II.B   | DOM SYSTEM                             |                       |
| 1      | Max. placing radius(M)                 | 29.2                  |
| 2      | Max. Concrete Placing radius (M)       | 25.6                  |
| 3      | Concrete placing depth(M)              | 17.3                  |
| 4      | Boom control system                    | Electric proportion   |
| 5      | Arm folding form                       | M type                |
| 6      | Turret rotation angle                  | 360°                  |
| 7      | Leg opening type                       | Х-Н                   |
| 8      | End hose length                        | 3000                  |
| 9      | Diameter of pipeline (MM)              | 125                   |
| III. E | Electrical control system              |                       |
| 1      | Working voltage                        | 24                    |
| IV. I  | Hydraulic transmission system          |                       |
| 1      | Hydraulic system type                  | Open                  |
| 2      | Rated working pressure                 | 31.5Mpa               |
| VII.   | PUMPING SYSTEM                         |                       |
| 1      | The type of distribution valve         | S Valve               |
| 2      | Concrete cylinder                      | 200                   |
| 3      | Max. feeding height(MM)                | 1450                  |
| 4      | Hopper capacity(M3)                    | 0.65                  |
| 5      | Concrete slump                         | 160-220               |
| 6      | Allowable max diameter of aggregateMM) | 40                    |
| 7      | Lubricating model                      | Centralized automatic |