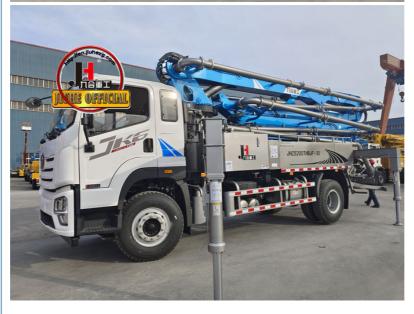

# 30M truck mounted concrete boom pump construction equipment Supplier JIUHE factory price mini concrete pump truck

## **Product Description**

30M truck mounted concrete boom pump construction equipment Supplier JIUHE factory price mini concrete pump truck

- 1.Impressive 30-Meter Pumping Height: The 30-meter pump truck offers an impressive pumping height, making it suitable for a wide range of construction projects, including high-rise buildings,bridges, and tunnels.
- 2.Time and Labor Savings: This 30-meter pump truck features an efficient concrete conveying system that can precisely deliver concrete to designated locations, Time and Labor Savings: This 30-meter pump truck features an efficient concrete conveying system that can precisely deliver concrete to designated locations, reducing labor and time wastage, and enhancing work efficiency.
- 3.Flexibility and Ease of Operation: The design of Jihe Heavy Industry's 30-meter pump truck is flexible and user-friendly, allowing it to adapt to different work scenarios and pumping requirements. Operators can easily control the pumping process, improving work efficiency.
- 4.Environmentally Friendly and Energy-Efficient: Jihe Heavy Industry is committed to reducing energy consumption and emissions. The produced pump truck complies with environmental standards, helping to minimize environmental impact and lower the operational costs of construction projects.
- 5.Safety and Easy Maintenance: The 30-meter pump truck is equipped with advanced safety features to ensure job site safety. Additionally, the company provides comprehensive after-sales service and maintenance support to ensure the pump truck's smooth operation and upkeep.

#### **Production Description:**

| 1      | Chassis brand                          | SINOTRUK and JIEFANG  |
|--------|----------------------------------------|-----------------------|
| 2      | Chassis engine power                   | 310HP                 |
| II.B   | DOM SYSTEM                             |                       |
| 1      | Max. placing radius(M)                 | 29.2                  |
| 2      | Max. Concrete Placing radius (M)       | 25.6                  |
| 3      | Concrete placing depth(M)              | 17.3                  |
| 4      | Boom control system                    | Electric proportion   |
| 5      | Arm folding form                       | M type                |
| 6      | Turret rotation angle                  | 360°                  |
| 7      | Leg opening type                       | Х-Н                   |
| 8      | End hose length                        | 3000                  |
| 9      | Diameter of pipeline (MM)              | 125                   |
| III. E | Electrical control system              |                       |
| 1      | Working voltage                        | 24                    |
| IV. I  | Hydraulic transmission system          |                       |
| 1      | Hydraulic system type                  | Open                  |
| 2      | Rated working pressure                 | 31.5Mpa               |
| VII.   | PUMPING SYSTEM                         |                       |
| 1      | The type of distribution valve         | S Valve               |
| 2      | Concrete cylinder                      | 200                   |
| 3      | Max. feeding height(MM)                | 1450                  |
| 4      | Hopper capacity(M3)                    | 0.65                  |
| 5      | Concrete slump                         | 160-220               |
| 6      | Allowable max diameter of aggregateMM) | 40                    |
| 7      | Lubricating model                      | Centralized automatic |