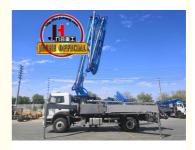

# 30M truck mounted concrete boom pump construction equipment Supplier JIUHE factory price mini concrete pump truck

## **Product Description**

30M truck mounted concrete boom pump construction equipment Supplier JIUHE factory price mini concrete pump truck

- 1.Impressive 30-Meter Pumping Height: The 30-meter pump truck offers an impressive pumping height, making it suitable for a wide range of construction projects, including high-rise buildings,bridges, and tunnels.
- 2.Time and Labor Savings: This 30-meter pump truck features an efficient concrete conveying system that can precisely deliver concrete to designated locations, Time and Labor Savings: This 30-meter pump truck features an efficient concrete conveying system that can precisely deliver concrete to designated locations, reducing labor and time wastage, and enhancing work efficiency.
- 3.Flexibility and Ease of Operation: The design of Jihe Heavy Industry's 30-meter pump truck is flexible and user-friendly, allowing it to adapt to different work scenarios and pumping requirements. Operators can easily control the pumping process, improving work efficiency.
- 4.Environmentally Friendly and Energy-Efficient: Jihe Heavy Industry is committed to reducing energy consumption and emissions. The produced pump truck complies with environmental standards, helping to minimize environmental impact and lower the operational costs of construction projects.
- 5.Safety and Easy Maintenance: The 30-meter pump truck is equipped with advanced safety features to ensure job site safety. Additionally, the company provides comprehensive after-sales service and maintenance support to ensure the pump truck's smooth operation and upkeep.