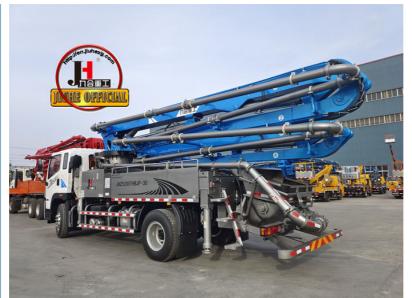

# 30M truck mounted concrete boom pump construction equipment Supplier JIUHE factory price mini concrete pump truck

## **Product Description**

30M truck mounted concrete boom pump construction equipment Supplier JIUHE factory price mini concrete pump truck

- 1.Impressive 30-Meter Pumping Height: The 30-meter pump truck offers an impressive pumping height, making it suitable for a wide range of construction projects, including high-rise buildings,bridges, and tunnels.
- 2.Time and Labor Savings: This 30-meter pump truck features an efficient concrete conveying system that can precisely deliver concrete to designated locations, Time and Labor Savings: This 30-meter pump truck features an efficient concrete conveying system that can precisely deliver concrete to designated locations, reducing labor and time wastage, and enhancing work efficiency.
- 3.Flexibility and Ease of Operation: The design of Jihe Heavy Industry's 30-meter pump truck is flexible and user-friendly, allowing it to adapt to different work scenarios and pumping requirements. Operators can easily control the pumping process, improving work efficiency.
- 4.Environmentally Friendly and Energy-Efficient: Jihe Heavy Industry is committed to reducing energy consumption and emissions. The produced pump truck complies with environmental standards, helping to minimize environmental impact and lower the operational costs of construction projects.
- 5.Safety and Easy Maintenance: The 30-meter pump truck is equipped with advanced safety features to ensure job site safety. Additionally, the company provides comprehensive after-sales service and maintenance support to ensure the pump truck's smooth operation and upkeep.

#### **Production Description:**

| 1      | Chassis brand                          | SINOTRUK and JIEFANG  |
|--------|----------------------------------------|-----------------------|
| 2      | Chassis engine power                   | 310HP                 |
| II.B   | DOM SYSTEM                             |                       |
| 1      | Max. placing radius(M)                 | 29.2                  |
| 2      | Max. Concrete Placing radius (M)       | 25.6                  |
| 3      | Concrete placing depth(M)              | 17.3                  |
| 4      | Boom control system                    | Electric proportion   |
| 5      | Arm folding form                       | M type                |
| 6      | Turret rotation angle                  | 360°                  |
| 7      | Leg opening type                       | Х-Н                   |
| 8      | End hose length                        | 3000                  |
| 9      | Diameter of pipeline (MM)              | 125                   |
| III. E | Electrical control system              |                       |
| 1      | Working voltage                        | 24                    |
| IV. I  | Hydraulic transmission system          |                       |
| 1      | Hydraulic system type                  | Open                  |
| 2      | Rated working pressure                 | 31.5Mpa               |
| VII.   | PUMPING SYSTEM                         |                       |
| 1      | The type of distribution valve         | S Valve               |
| 2      | Concrete cylinder                      | 200                   |
| 3      | Max. feeding height(MM)                | 1450                  |
| 4      | Hopper capacity(M3)                    | 0.65                  |
| 5      | Concrete slump                         | 160-220               |
| 6      | Allowable max diameter of aggregateMM) | 40                    |
| 7      | Lubricating model                      | Centralized automatic |