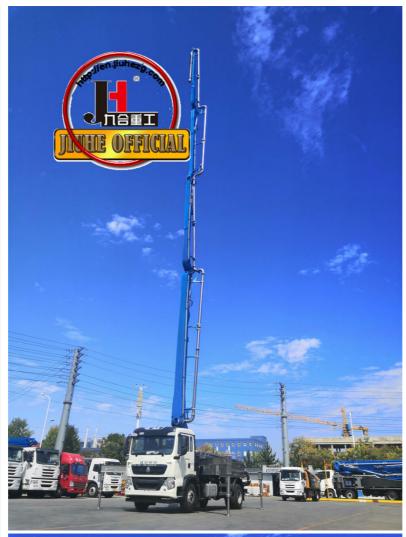

# 30M truck mounted concrete boom pump construction equipment Supplier JIUHE factory price mini concrete pump truck

## **Product Description**

30M truck mounted concrete boom pump construction equipment Supplier JIUHE factory price mini concrete pump truck

- 1.Impressive 30-Meter Pumping Height: The 30-meter pump truck offers an impressive pumping height, making it suitable for a wide range of construction projects, including high-rise buildings,bridges, and tunnels.
- 2.Time and Labor Savings: This 30-meter pump truck features an efficient concrete conveying system that can precisely deliver concrete to designated locations, Time and Labor Savings: This 30-meter pump truck features an efficient concrete conveying system that can precisely deliver concrete to designated locations, reducing labor and time wastage, and enhancing work efficiency.
- 3.Flexibility and Ease of Operation: The design of Jihe Heavy Industry's 30-meter pump truck is flexible and user-friendly, allowing it to adapt to different work scenarios and pumping requirements. Operators can easily control the pumping process, improving work efficiency.
- 4.Environmentally Friendly and Energy-Efficient: Jihe Heavy Industry is committed to reducing energy consumption and emissions. The produced pump truck complies with environmental standards, helping to minimize environmental impact and lower the operational costs of construction projects.
- 5.Safety and Easy Maintenance: The 30-meter pump truck is equipped with advanced safety features to ensure job site safety. Additionally, the company provides comprehensive after-sales service and maintenance support to ensure the pump truck's smooth operation and upkeep.

#### **Production Description:**

| 1      | Chassis brand                          | SINOTRUK and JIEFANG  |
|--------|----------------------------------------|-----------------------|
| 2      | Chassis engine power                   | 310HP                 |
| II.B   | DOM SYSTEM                             |                       |
| 1      | Max. placing radius(M)                 | 29.2                  |
| 2      | Max. Concrete Placing radius (M)       | 25.6                  |
| 3      | Concrete placing depth(M)              | 17.3                  |
| 4      | Boom control system                    | Electric proportion   |
| 5      | Arm folding form                       | M type                |
| 6      | Turret rotation angle                  | 360°                  |
| 7      | Leg opening type                       | Х-Н                   |
| 8      | End hose length                        | 3000                  |
| 9      | Diameter of pipeline (MM)              | 125                   |
| III. E | Electrical control system              |                       |
| 1      | Working voltage                        | 24                    |
| IV. I  | Hydraulic transmission system          |                       |
| 1      | Hydraulic system type                  | Open                  |
| 2      | Rated working pressure                 | 31.5Mpa               |
| VII.   | PUMPING SYSTEM                         |                       |
| 1      | The type of distribution valve         | S Valve               |
| 2      | Concrete cylinder                      | 200                   |
| 3      | Max. feeding height(MM)                | 1450                  |
| 4      | Hopper capacity(M3)                    | 0.65                  |
| 5      | Concrete slump                         | 160-220               |
| 6      | Allowable max diameter of aggregateMM) | 40                    |
| 7      | Lubricating model                      | Centralized automatic |