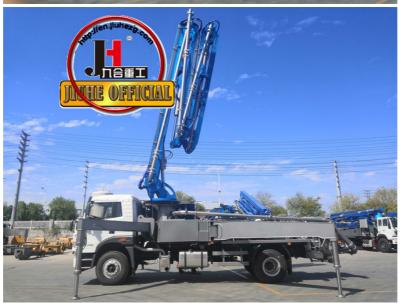

# 30M truck mounted concrete boom pump construction equipment Supplier JIUHE factory price mini concrete pump truck

## **Product Description**

30M truck mounted concrete boom pump construction equipment Supplier JIUHE factory price mini concrete pump truck

- 1.Impressive 30-Meter Pumping Height: The 30-meter pump truck offers an impressive pumping height, making it suitable for a wide range of construction projects, including high-rise buildings,bridges, and tunnels.
- 2.Time and Labor Savings: This 30-meter pump truck features an efficient concrete conveying system that can precisely deliver concrete to designated locations, Time and Labor Savings: This 30-meter pump truck features an efficient concrete conveying system that can precisely deliver concrete to designated locations, reducing labor and time wastage, and enhancing work efficiency.
- 3.Flexibility and Ease of Operation: The design of Jihe Heavy Industry's 30-meter pump truck is flexible and user-friendly, allowing it to adapt to different work scenarios and pumping requirements. Operators can easily control the pumping process, improving work efficiency.
- 4.Environmentally Friendly and Energy-Efficient: Jihe Heavy Industry is committed to reducing energy consumption and emissions. The produced pump truck complies with environmental standards, helping to minimize environmental impact and lower the operational costs of construction projects.
- 5.Safety and Easy Maintenance: The 30-meter pump truck is equipped with advanced safety features to ensure job site safety. Additionally, the company provides comprehensive after-sales service and maintenance support to ensure the pump truck's smooth operation and upkeep.

#### **Production Description:**

| 1      | Chassis brand                          | SINOTRUK and JIEFANG  |
|--------|----------------------------------------|-----------------------|
| 2      | Chassis engine power                   | 310HP                 |
| II.B   | DOM SYSTEM                             |                       |
| 1      | Max. placing radius(M)                 | 29.2                  |
| 2      | Max. Concrete Placing radius (M)       | 25.6                  |
| 3      | Concrete placing depth(M)              | 17.3                  |
| 4      | Boom control system                    | Electric proportion   |
| 5      | Arm folding form                       | M type                |
| 6      | Turret rotation angle                  | 360°                  |
| 7      | Leg opening type                       | Х-Н                   |
| 8      | End hose length                        | 3000                  |
| 9      | Diameter of pipeline (MM)              | 125                   |
| III. E | Electrical control system              |                       |
| 1      | Working voltage                        | 24                    |
| IV. I  | Hydraulic transmission system          |                       |
| 1      | Hydraulic system type                  | Open                  |
| 2      | Rated working pressure                 | 31.5Mpa               |
| VII.   | PUMPING SYSTEM                         |                       |
| 1      | The type of distribution valve         | S Valve               |
| 2      | Concrete cylinder                      | 200                   |
| 3      | Max. feeding height(MM)                | 1450                  |
| 4      | Hopper capacity(M3)                    | 0.65                  |
| 5      | Concrete slump                         | 160-220               |
| 6      | Allowable max diameter of aggregateMM) | 40                    |
| 7      | Lubricating model                      | Centralized automatic |