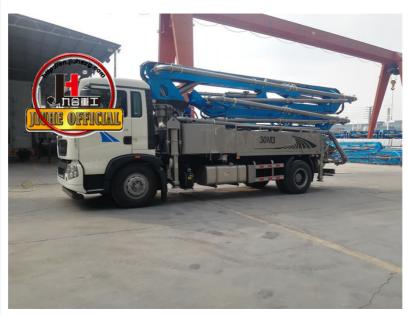

# 30M truck mounted concrete boom pump construction equipment Supplier JIUHE factory price mini concrete pump truck

## **Product Description**

30M truck mounted concrete boom pump construction equipment Supplier JIUHE factory price mini concrete pump truck

- 1.Impressive 30-Meter Pumping Height: The 30-meter pump truck offers an impressive pumping height, making it suitable for a wide range of construction projects, including high-rise buildings,bridges, and tunnels.
- 2.Time and Labor Savings: This 30-meter pump truck features an efficient concrete conveying system that can precisely deliver concrete to designated locations, Time and Labor Savings: This 30-meter pump truck features an efficient concrete conveying system that can precisely deliver concrete to designated locations, reducing labor and time wastage, and enhancing work efficiency.
- 3.Flexibility and Ease of Operation: The design of Jihe Heavy Industry's 30-meter pump truck is flexible and user-friendly, allowing it to adapt to different work scenarios and pumping requirements. Operators can easily control the pumping process, improving work efficiency.
- 4.Environmentally Friendly and Energy-Efficient: Jihe Heavy Industry is committed to reducing energy consumption and emissions. The produced pump truck complies with environmental standards, helping to minimize environmental impact and lower the operational costs of construction projects.
- 5.Safety and Easy Maintenance: The 30-meter pump truck is equipped with advanced safety features to ensure job site safety. Additionally, the company provides comprehensive after-sales service and maintenance support to ensure the pump truck's smooth operation and upkeep.

#### **Production Description:**

| 1      | Chassis brand                          | SINOTRUK and JIEFANG  |
|--------|----------------------------------------|-----------------------|
| 2      | Chassis engine power                   | 310HP                 |
| II.B   | DOM SYSTEM                             |                       |
| 1      | Max. placing radius(M)                 | 29.2                  |
| 2      | Max. Concrete Placing radius (M)       | 25.6                  |
| 3      | Concrete placing depth(M)              | 17.3                  |
| 4      | Boom control system                    | Electric proportion   |
| 5      | Arm folding form                       | M type                |
| 6      | Turret rotation angle                  | 360°                  |
| 7      | Leg opening type                       | Х-Н                   |
| 8      | End hose length                        | 3000                  |
| 9      | Diameter of pipeline (MM)              | 125                   |
| III. E | Electrical control system              |                       |
| 1      | Working voltage                        | 24                    |
| IV. I  | Hydraulic transmission system          |                       |
| 1      | Hydraulic system type                  | Open                  |
| 2      | Rated working pressure                 | 31.5Mpa               |
| VII.   | PUMPING SYSTEM                         |                       |
| 1      | The type of distribution valve         | S Valve               |
| 2      | Concrete cylinder                      | 200                   |
| 3      | Max. feeding height(MM)                | 1450                  |
| 4      | Hopper capacity(M3)                    | 0.65                  |
| 5      | Concrete slump                         | 160-220               |
| 6      | Allowable max diameter of aggregateMM) | 40                    |
| 7      | Lubricating model                      | Centralized automatic |