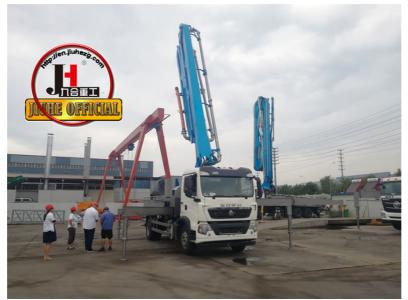

# 30M truck mounted concrete boom pump construction equipment Supplier JIUHE factory price mini concrete pump truck

## **Product Description**

30M truck mounted concrete boom pump construction equipment Supplier JIUHE factory price mini concrete pump truck

- 1.Impressive 30-Meter Pumping Height: The 30-meter pump truck offers an impressive pumping height, making it suitable for a wide range of construction projects, including high-rise buildings,bridges, and tunnels.
- 2.Time and Labor Savings: This 30-meter pump truck features an efficient concrete conveying system that can precisely deliver concrete to designated locations, Time and Labor Savings: This 30-meter pump truck features an efficient concrete conveying system that can precisely deliver concrete to designated locations, reducing labor and time wastage, and enhancing work efficiency.
- 3.Flexibility and Ease of Operation: The design of Jihe Heavy Industry's 30-meter pump truck is flexible and user-friendly, allowing it to adapt to different work scenarios and pumping requirements. Operators can easily control the pumping process, improving work efficiency.
- 4.Environmentally Friendly and Energy-Efficient: Jihe Heavy Industry is committed to reducing energy consumption and emissions. The produced pump truck complies with environmental standards, helping to minimize environmental impact and lower the operational costs of construction projects.
- 5.Safety and Easy Maintenance: The 30-meter pump truck is equipped with advanced safety features to ensure job site safety. Additionally, the company provides comprehensive after-sales service and maintenance support to ensure the pump truck's smooth operation and upkeep.