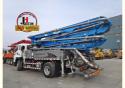

# 30M truck mounted concrete boom pump construction equipment Supplier JIUHE factory price mini concrete pump truck

## **Product Description**

30M truck mounted concrete boom pump construction equipment Supplier JIUHE factory price mini concrete pump truck

- 1.Impressive 30-Meter Pumping Height: The 30-meter pump truck offers an impressive pumping height, making it suitable for a wide range of construction projects, including high-rise buildings,bridges, and tunnels.
- 2.Time and Labor Savings: This 30-meter pump truck features an efficient concrete conveying system that can precisely deliver concrete to designated locations, Time and Labor Savings: This 30-meter pump truck features an efficient concrete conveying system that can precisely deliver concrete to designated locations, reducing labor and time wastage, and enhancing work efficiency.
- 3.Flexibility and Ease of Operation: The design of Jihe Heavy Industry's 30-meter pump truck is flexible and user-friendly, allowing it to adapt to different work scenarios and pumping requirements. Operators can easily control the pumping process, improving work efficiency.
- 4.Environmentally Friendly and Energy-Efficient: Jihe Heavy Industry is committed to reducing energy consumption and emissions. The produced pump truck complies with environmental standards, helping to minimize environmental impact and lower the operational costs of construction projects.
- 5.Safety and Easy Maintenance: The 30-meter pump truck is equipped with advanced safety features to ensure job site safety. Additionally, the company provides comprehensive after-sales service and maintenance support to ensure the pump truck's smooth operation and upkeep.