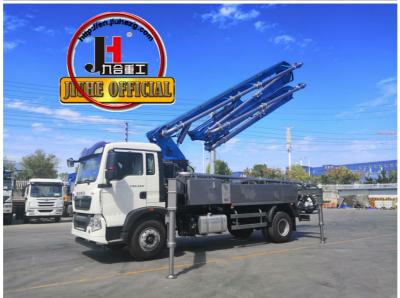

# 30M truck mounted concrete boom pump construction equipment Supplier JIUHE factory price mini concrete pump truck

## **Product Description**

30M truck mounted concrete boom pump construction equipment Supplier JIUHE factory price mini concrete pump truck

- 1.Impressive 30-Meter Pumping Height: The 30-meter pump truck offers an impressive pumping height, making it suitable for a wide range of construction projects, including high-rise buildings,bridges, and tunnels.
- 2.Time and Labor Savings: This 30-meter pump truck features an efficient concrete conveying system that can precisely deliver concrete to designated locations, Time and Labor Savings: This 30-meter pump truck features an efficient concrete conveying system that can precisely deliver concrete to designated locations, reducing labor and time wastage, and enhancing work efficiency.
- 3.Flexibility and Ease of Operation: The design of Jihe Heavy Industry's 30-meter pump truck is flexible and user-friendly, allowing it to adapt to different work scenarios and pumping requirements. Operators can easily control the pumping process, improving work efficiency.
- 4.Environmentally Friendly and Energy-Efficient: Jihe Heavy Industry is committed to reducing energy consumption and emissions. The produced pump truck complies with environmental standards, helping to minimize environmental impact and lower the operational costs of construction projects.
- 5.Safety and Easy Maintenance: The 30-meter pump truck is equipped with advanced safety features to ensure job site safety. Additionally, the company provides comprehensive after-sales service and maintenance support to ensure the pump truck's smooth operation and upkeep.

#### **Production Description:**

| 1      | Chassis brand                          | SINOTRUK and JIEFANG  |
|--------|----------------------------------------|-----------------------|
| 2      | Chassis engine power                   | 310HP                 |
| II.B   | DOM SYSTEM                             |                       |
| 1      | Max. placing radius(M)                 | 29.2                  |
| 2      | Max. Concrete Placing radius (M)       | 25.6                  |
| 3      | Concrete placing depth(M)              | 17.3                  |
| 4      | Boom control system                    | Electric proportion   |
| 5      | Arm folding form                       | M type                |
| 6      | Turret rotation angle                  | 360°                  |
| 7      | Leg opening type                       | Х-Н                   |
| 8      | End hose length                        | 3000                  |
| 9      | Diameter of pipeline (MM)              | 125                   |
| III. E | Electrical control system              |                       |
| 1      | Working voltage                        | 24                    |
| IV. I  | Hydraulic transmission system          |                       |
| 1      | Hydraulic system type                  | Open                  |
| 2      | Rated working pressure                 | 31.5Mpa               |
| VII.   | PUMPING SYSTEM                         |                       |
| 1      | The type of distribution valve         | S Valve               |
| 2      | Concrete cylinder                      | 200                   |
| 3      | Max. feeding height(MM)                | 1450                  |
| 4      | Hopper capacity(M3)                    | 0.65                  |
| 5      | Concrete slump                         | 160-220               |
| 6      | Allowable max diameter of aggregateMM) | 40                    |
| 7      | Lubricating model                      | Centralized automatic |