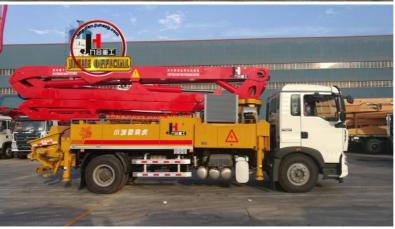

# 30M truck mounted concrete boom pump construction equipment Supplier JIUHE factory price mini concrete pump truck

## **Product Description**

30M truck mounted concrete boom pump construction equipment Supplier JIUHE factory price mini concrete pump truck

- 1.Impressive 30-Meter Pumping Height: The 30-meter pump truck offers an impressive pumping height, making it suitable for a wide range of construction projects, including high-rise buildings,bridges, and tunnels.
- 2.Time and Labor Savings: This 30-meter pump truck features an efficient concrete conveying system that can precisely deliver concrete to designated locations, Time and Labor Savings: This 30-meter pump truck features an efficient concrete conveying system that can precisely deliver concrete to designated locations, reducing labor and time wastage, and enhancing work efficiency.
- 3.Flexibility and Ease of Operation: The design of Jihe Heavy Industry's 30-meter pump truck is flexible and user-friendly, allowing it to adapt to different work scenarios and pumping requirements. Operators can easily control the pumping process, improving work efficiency.
- 4.Environmentally Friendly and Energy-Efficient: Jihe Heavy Industry is committed to reducing energy consumption and emissions. The produced pump truck complies with environmental standards, helping to minimize environmental impact and lower the operational costs of construction projects.
- 5.Safety and Easy Maintenance: The 30-meter pump truck is equipped with advanced safety features to ensure job site safety. Additionally, the company provides comprehensive after-sales service and maintenance support to ensure the pump truck's smooth operation and upkeep.