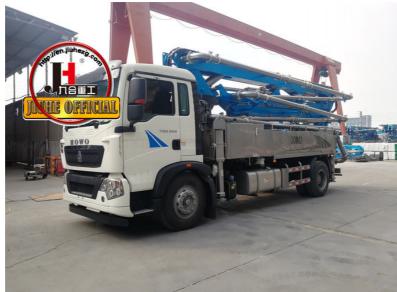

# 30M truck mounted concrete boom pump construction equipment Supplier JIUHE factory price mini concrete pump truck

## **Product Description**

30M truck mounted concrete boom pump construction equipment Supplier JIUHE factory price mini concrete pump truck

- 1.Impressive 30-Meter Pumping Height: The 30-meter pump truck offers an impressive pumping height, making it suitable for a wide range of construction projects, including high-rise buildings,bridges, and tunnels.
- 2.Time and Labor Savings: This 30-meter pump truck features an efficient concrete conveying system that can precisely deliver concrete to designated locations, Time and Labor Savings: This 30-meter pump truck features an efficient concrete conveying system that can precisely deliver concrete to designated locations, reducing labor and time wastage, and enhancing work efficiency.
- 3.Flexibility and Ease of Operation: The design of Jihe Heavy Industry's 30-meter pump truck is flexible and user-friendly, allowing it to adapt to different work scenarios and pumping requirements. Operators can easily control the pumping process, improving work efficiency.
- 4.Environmentally Friendly and Energy-Efficient: Jihe Heavy Industry is committed to reducing energy consumption and emissions. The produced pump truck complies with environmental standards, helping to minimize environmental impact and lower the operational costs of construction projects.
- 5.Safety and Easy Maintenance: The 30-meter pump truck is equipped with advanced safety features to ensure job site safety. Additionally, the company provides comprehensive after-sales service and maintenance support to ensure the pump truck's smooth operation and upkeep.