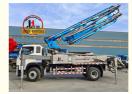

# 30M truck mounted concrete boom pump construction equipment Supplier JIUHE factory price mini concrete pump truck

## **Product Description**

30M truck mounted concrete boom pump construction equipment Supplier JIUHE factory price mini concrete pump truck

- 1.Impressive 30-Meter Pumping Height: The 30-meter pump truck offers an impressive pumping height, making it suitable for a wide range of construction projects, including high-rise buildings,bridges, and tunnels.
- 2.Time and Labor Savings: This 30-meter pump truck features an efficient concrete conveying system that can precisely deliver concrete to designated locations, Time and Labor Savings: This 30-meter pump truck features an efficient concrete conveying system that can precisely deliver concrete to designated locations, reducing labor and time wastage, and enhancing work efficiency.
- 3.Flexibility and Ease of Operation: The design of Jihe Heavy Industry's 30-meter pump truck is flexible and user-friendly, allowing it to adapt to different work scenarios and pumping requirements. Operators can easily control the pumping process, improving work efficiency.
- 4.Environmentally Friendly and Energy-Efficient: Jihe Heavy Industry is committed to reducing energy consumption and emissions. The produced pump truck complies with environmental standards, helping to minimize environmental impact and lower the operational costs of construction projects.
- 5.Safety and Easy Maintenance: The 30-meter pump truck is equipped with advanced safety features to ensure job site safety. Additionally, the company provides comprehensive after-sales service and maintenance support to ensure the pump truck's smooth operation and upkeep.