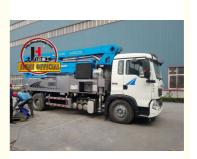

# 30M truck mounted concrete boom pump construction equipment Supplier JIUHE factory price mini concrete pump truck

## **Product Description**

30M truck mounted concrete boom pump construction equipment Supplier JIUHE factory price mini concrete pump truck

- 1.Impressive 30-Meter Pumping Height: The 30-meter pump truck offers an impressive pumping height, making it suitable for a wide range of construction projects, including high-rise buildings,bridges, and tunnels.
- 2.Time and Labor Savings: This 30-meter pump truck features an efficient concrete conveying system that can precisely deliver concrete to designated locations, Time and Labor Savings: This 30-meter pump truck features an efficient concrete conveying system that can precisely deliver concrete to designated locations, reducing labor and time wastage, and enhancing work efficiency.
- 3.Flexibility and Ease of Operation: The design of Jihe Heavy Industry's 30-meter pump truck is flexible and user-friendly, allowing it to adapt to different work scenarios and pumping requirements. Operators can easily control the pumping process, improving work efficiency.
- 4.Environmentally Friendly and Energy-Efficient: Jihe Heavy Industry is committed to reducing energy consumption and emissions. The produced pump truck complies with environmental standards, helping to minimize environmental impact and lower the operational costs of construction projects.
- 5.Safety and Easy Maintenance: The 30-meter pump truck is equipped with advanced safety features to ensure job site safety. Additionally, the company provides comprehensive after-sales service and maintenance support to ensure the pump truck's smooth operation and upkeep.