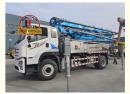

# 30M truck mounted concrete boom pump construction equipment Supplier JIUHE factory price mini concrete pump truck

## **Product Description**

30M truck mounted concrete boom pump construction equipment Supplier JIUHE factory price mini concrete pump truck

- 1.Impressive 30-Meter Pumping Height: The 30-meter pump truck offers an impressive pumping height, making it suitable for a wide range of construction projects, including high-rise buildings,bridges, and tunnels.
- 2.Time and Labor Savings: This 30-meter pump truck features an efficient concrete conveying system that can precisely deliver concrete to designated locations, Time and Labor Savings: This 30-meter pump truck features an efficient concrete conveying system that can precisely deliver concrete to designated locations, reducing labor and time wastage, and enhancing work efficiency.
- 3.Flexibility and Ease of Operation: The design of Jihe Heavy Industry's 30-meter pump truck is flexible and user-friendly, allowing it to adapt to different work scenarios and pumping requirements. Operators can easily control the pumping process, improving work efficiency.
- 4.Environmentally Friendly and Energy-Efficient: Jihe Heavy Industry is committed to reducing energy consumption and emissions. The produced pump truck complies with environmental standards, helping to minimize environmental impact and lower the operational costs of construction projects.
- 5.Safety and Easy Maintenance: The 30-meter pump truck is equipped with advanced safety features to ensure job site safety. Additionally, the company provides comprehensive after-sales service and maintenance support to ensure the pump truck's smooth operation and upkeep.