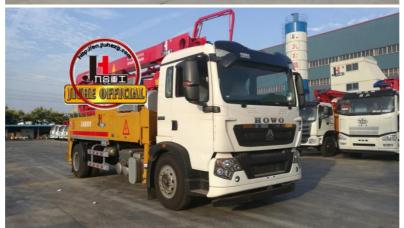

# 30M truck mounted concrete boom pump construction equipment Supplier JIUHE factory price mini concrete pump truck

## **Product Description**

30M truck mounted concrete boom pump construction equipment Supplier JIUHE factory price mini concrete pump truck

- 1.Impressive 30-Meter Pumping Height: The 30-meter pump truck offers an impressive pumping height, making it suitable for a wide range of construction projects, including high-rise buildings,bridges, and tunnels.
- 2.Time and Labor Savings: This 30-meter pump truck features an efficient concrete conveying system that can precisely deliver concrete to designated locations, Time and Labor Savings: This 30-meter pump truck features an efficient concrete conveying system that can precisely deliver concrete to designated locations, reducing labor and time wastage, and enhancing work efficiency.
- 3.Flexibility and Ease of Operation: The design of Jihe Heavy Industry's 30-meter pump truck is flexible and user-friendly, allowing it to adapt to different work scenarios and pumping requirements. Operators can easily control the pumping process, improving work efficiency.
- 4.Environmentally Friendly and Energy-Efficient: Jihe Heavy Industry is committed to reducing energy consumption and emissions. The produced pump truck complies with environmental standards, helping to minimize environmental impact and lower the operational costs of construction projects.
- 5.Safety and Easy Maintenance: The 30-meter pump truck is equipped with advanced safety features to ensure job site safety. Additionally, the company provides comprehensive after-sales service and maintenance support to ensure the pump truck's smooth operation and upkeep.