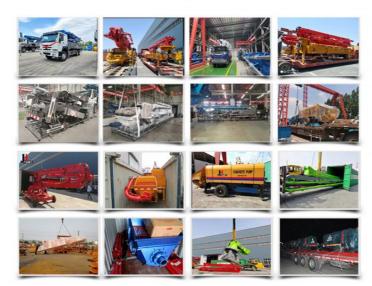

| 31.5Mpa               |
| VII.   | PUMPING SYSTEM                         |                       |
| 1      | The type of distribution valve         | S Valve               |
| 2      | Concrete cylinder                      | 200                   |
| 3      | Max. feeding height(MM)                | 1450                  |
| 4      | Hopper capacity(M3)                    | 0.65                  |
| 5      | Concrete slump                         | 160-220               |
| 6      | Allowable max diameter of aggregateMM) | 40                    |
| 7      | Lubricating model                      | Centralized automatic |

























#### COMPANY









## **CERTIFICATE**



































## **Customer Visit**



## **Exhibition**



## **Packing**



## Development strategy

Strives for the survival by the quality, seek development by science and technology

## Corporate philosophy

People-oriented, science and technology enterprise, recruiting high level scientific and technological personnel, actively introduce advanced technology at home and abroad

### JiuHe Service

As a professional company,we promise as following:

JIUHE HEAVEY INDUSTRY MACHINERY service system MAX customer experiences.

#### A. Pre-sales service:

- 1. Selecting the most suitable equipment,
- 2. Designing your personal machinery according to special construction demands,
- 3. Training your technicians to operate our equipment,
- 4. Providing advice to ensure equipment running well in various construction. environments,
- 5. Making new construction scheme if n