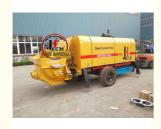

# JIUHE DHBT80-16-176 Diesel Trailer Concrete Boom Pump Overall Hydraulic

# 2023 hot China JIUHE DHBT80-16-176 Diesel trailer or stationary price Concrete boom pump overall hydraulic for sale

Introducing the 80m³/h Hydraulic Trailer Pump by JIUHE GROUP, an exceptional piece of engineering equipment that combines state-of-the-art technology with time-tested design to provide unparalleled advantages for your construction projects. Here are the key features and advantages of our 80m³/h Hydraulic Trailer Pump:

| em                  |                                    | Unit      | Parameter                             |
|---------------------|------------------------------------|-----------|---------------------------------------|
| Pumping<br>system   | Max. theoretical delivery volume   | m³/h      | 80                                    |
|                     | Max. theoretical delivery pressure | Мра       | 15.7                                  |
|                     | Max. theoretical delivery height   | m         | 250                                   |
|                     | Max. theoretical delivery distance | m         | 1000                                  |
|                     | Max. delivery frequency            | times/min | 26 (low pressure); 16 (high pressure) |
| i                   | Type of distribution valve         |           | S tube valve                          |
|                     | Specification of delivery cylinder | mm        | 200×1650                              |
|                     | Specification of main cylinder     | mm        | Ф140/90×1650                          |
|                     | Volume of gasoline tank            | L         | 420                                   |
|                     | Hopper capacity                    | L         | 600                                   |
|                     | Hoisting height                    | mm        | 1450                                  |
|                     | Output opening diameter            | mm        | 150                                   |
|                     | Inner dia. of delivery pipe        | mm        | 125                                   |
|                     | Fuel consumption                   |           | 228g/kwh                              |
|                     | Power of diesel engine             | Kw        | 176                                   |
|                     | Rated rotate speed                 | r/min     | 2300                                  |
|                     | Idling speed                       | r/min     | 800                                   |
|                     | Voltage of battery cell            | V         | 24VDC                                 |
|                     | Volume of oil tank                 | L         | 150                                   |
| Hydraulic<br>system | Hydraulic oil circuit type         |           | Open circuit                          |
|                     | Max. oil pressure of main system   | MPa       | 32                                    |
|                     | Max. oil pressure of mixing system | MPa       | 14                                    |
|                     | Max. mixing rotate speed           | r/min     | 24                                    |
| Other parameters    | Concrete slump                     | mm        | 80 200                                |
|                     | Allowable max dia. of aggregate    | mm        | Pebble50, crushed stone 40            |
|                     | Dimension (length×width× height)   | mm        | 6600×1930×2190                        |
|                     | Weight                             | Kg        | 6800                                  |