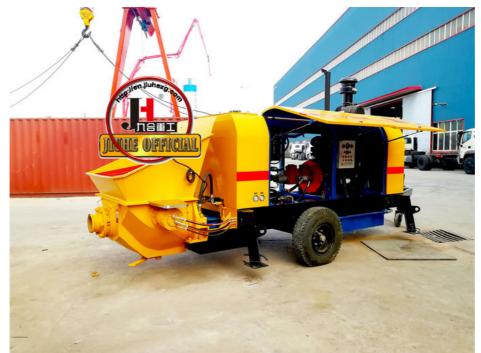

# JIUHE DHBT80-16-176 Diesel Trailer Concrete Boom Pump Overall Hydraulic

# 2023 hot China JIUHE DHBT80-16-176 Diesel trailer or stationary price Concrete boom pump overall hydraulic for sale

Introducing the 80m³/h Hydraulic Trailer Pump by JIUHE GROUP, an exceptional piece of engineering equipment that combines state-of-the-art technology with time-tested design to provide unparalleled advantages for your construction projects. Here are the key features and advantages of our 80m³/h Hydraulic Trailer Pump:

1.High Productivity: Our 80m³/h Hydraulic Trailer Pump boasts outstanding pumping capacity, handling 80 cubic meters of concrete per hour, ensuring rapid progress in construction schedules. It is suitable for both small and large-scale construction projects.

2.Exceptional Pumping Performance: The hydraulic trailer pump features an efficient hydraulic system and precise pumping mechanism, ensuring stable and reliable pumping performance. It delivers uniform pumping regardless of concrete mix, reducing waste.