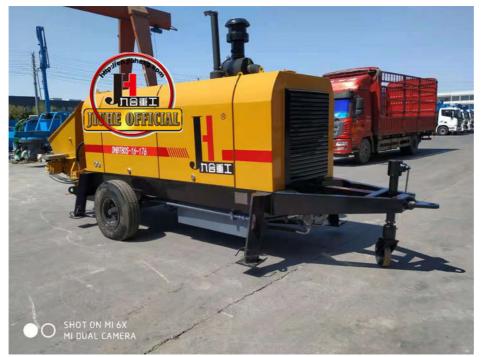

# JIUHE DHBT80-16-176 Diesel Trailer Concrete Boom Pump Overall Hydraulic

# 2023 hot China JIUHE DHBT80-16-176 Diesel trailer or stationary price Concrete boom pump overall hydraulic for sale

Introducing the 80m³/h Hydraulic Trailer Pump by JIUHE GROUP, an exceptional piece of engineering equipment that combines state-of-the-art technology with time-tested design to provide unparalleled advantages for your construction projects. Here are the key features and advantages of our 80m³/h Hydraulic Trailer Pump: