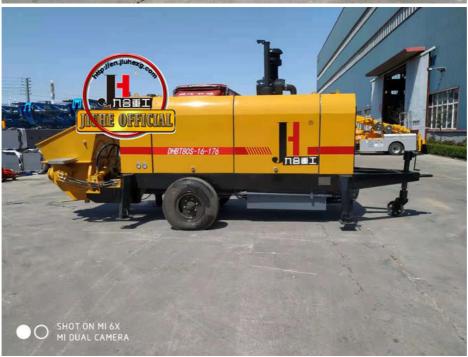

# JIUHE DHBT80-16-176 Diesel Trailer Concrete Boom Pump Overall Hydraulic

# 2023 hot China JIUHE DHBT80-16-176 Diesel trailer or stationary price Concrete boom pump overall hydraulic for sale

Introducing the 80m³/h Hydraulic Trailer Pump by JIUHE GROUP, an exceptional piece of engineering equipment that combines state-of-the-art technology with time-tested design to provide unparalleled advantages for your construction projects. Here are the key features and advantages of our 80m³/h Hydraulic Trailer Pump: