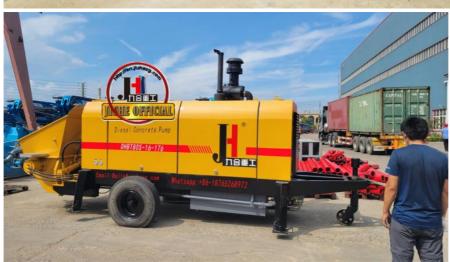

# JIUHE DHBT80-16-176 Diesel Trailer Concrete Boom Pump Overall Hydraulic

# 2023 hot China JIUHE DHBT80-16-176 Diesel trailer or stationary price Concrete boom pump overall hydraulic for sale

Introducing the 80m³/h Hydraulic Trailer Pump by JIUHE GROUP, an exceptional piece of engineering equipment that combines state-of-the-art technology with time-tested design to provide unparalleled advantages for your construction projects. Here are the key features and advantages of our 80m³/h Hydraulic Trailer Pump: