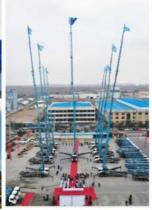

# JIUHE DHBT80-16-176 Diesel Trailer Concrete Boom Pump Overall Hydraulic

# 2023 hot China JIUHE DHBT80-16-176 Diesel trailer or stationary price Concrete boom pump overall hydraulic for sale

Introducing the 80m³/h Hydraulic Trailer Pump by JIUHE GROUP, an exceptional piece of engineering equipment that combines state-of-the-art technology with time-tested design to provide unparalleled advantages for your construction projects. Here are the key features and advantages of our 80m³/h Hydraulic Trailer Pump: