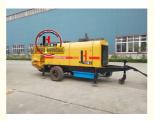

# JIUHE DHBT80-16-176 Diesel Trailer Concrete Boom Pump Overall Hydraulic

# 2023 hot China JIUHE DHBT80-16-176 Diesel trailer or stationary price Concrete boom pump overall hydraulic for sale

Introducing the 80m³/h Hydraulic Trailer Pump by JIUHE GROUP, an exceptional piece of engineering equipment that combines state-of-the-art technology with time-tested design to provide unparalleled advantages for your construction projects. Here are the key features and advantages of our 80m³/h Hydraulic Trailer Pump:

| em                  |                                    | Unit      | Parameter                             |
|---------------------|------------------------------------|-----------|---------------------------------------|
| Pumping<br>system   | Max. theoretical delivery volume   | m³/h      | 80                                    |
|                     | Max. theoretical delivery pressure | Мра       | 15.7                                  |
|                     | Max. theoretical delivery height   | m         | 250                                   |
|                     | Max. theoretical delivery distance | m         | 1000                                  |
|                     | Max. delivery frequency            | times/min | 26 (low pressure); 16 (high pressure) |
| i                   | Type of distribution valve         |           | S tube valve                          |
|                     | Specification of delivery cylinder | mm        | 200×1650                              |
|                     | Specification of main cylinder     | mm        | Ф140/90×1650                          |
|                     | Volume of gasoline tank            | L         | 420                                   |
|                     | Hopper capacity                    | L         | 600                                   |
|                     | Hoisting height                    | mm        | 1450                                  |
|                     | Output opening diameter            | mm        | 150                                   |
|                     | Inner dia. of delivery pipe        | mm        | 125                                   |
|                     | Fuel consumption                   |           | 228g/kwh                              |
|                     | Power of diesel engine             | Kw        | 176                                   |
|                     | Rated rotate speed                 | r/min     | 2300                                  |
|                     | Idling speed                       | r/min     | 800                                   |
|                     | Voltage of battery cell            | V         | 24VDC                                 |
|                     | Volume of oil tank                 | L         | 150                                   |
| Hydraulic<br>system | Hydraulic oil circuit type         |           | Open circuit                          |
|                     | Max. oil pressure of main system   | MPa       | 32                                    |
|                     | Max. oil pressure of mixing system | MPa       | 14                                    |
|                     | Max. mixing rotate speed           | r/min     | 24                                    |
| Other parameters    | Concrete slump                     | mm        | 80 200                                |
|                     | Allowable max dia. of aggregate    | mm        | Pebble50, crushed stone 40            |
|                     | Dimension (length×width× height)   | mm        | 6600×1930×2190                        |
|                     | Weight                             | Kg        | 6800                                  |