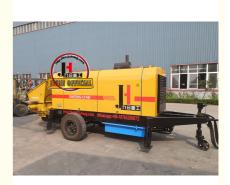

# JIUHE DHBT80-16-176 Diesel Trailer Concrete Boom Pump Overall Hydraulic

# 2023 hot China JIUHE DHBT80-16-176 Diesel trailer or stationary price Concrete boom pump overall hydraulic for sale

Introducing the 80m³/h Hydraulic Trailer Pump by JIUHE GROUP, an exceptional piece of engineering equipment that combines state-of-the-art technology with time-tested design to provide unparalleled advantages for your construction projects. Here are the key features and advantages of our 80m³/h Hydraulic Trailer Pump:

| em                  |                                    | Unit      | Parameter                             |
|---------------------|------------------------------------|-----------|---------------------------------------|
| Pumping<br>system   | Max. theoretical delivery volume   | m³/h      | 80                                    |
|                     | Max. theoretical delivery pressure | Мра       | 15.7                                  |
|                     | Max. theoretical delivery height   | m         | 250                                   |
|                     | Max. theoretical delivery distance | m         | 1000                                  |
|                     | Max. delivery frequency            | times/min | 26 (low pressure); 16 (high pressure) |
| i                   | Type of distribution valve         |           | S tube valve                          |
|                     | Specification of delivery cylinder | mm        | 200×1650                              |
|                     | Specification of main cylinder     | mm        | Ф140/90×1650                          |
|                     | Volume of gasoline tank            | L         | 420                                   |
|                     | Hopper capacity                    | L         | 600                                   |
|                     | Hoisting height                    | mm        | 1450                                  |
|                     | Output opening diameter            | mm        | 150                                   |
|                     | Inner dia. of delivery pipe        | mm        | 125                                   |
|                     | Fuel consumption                   |           | 228g/kwh                              |
|                     | Power of diesel engine             | Kw        | 176                                   |
|                     | Rated rotate speed                 | r/min     | 2300                                  |
|                     | Idling speed                       | r/min     | 800                                   |
|                     | Voltage of battery cell            | V         | 24VDC                                 |
|                     | Volume of oil tank                 | L         | 150                                   |
| Hydraulic<br>system | Hydraulic oil circuit type         |           | Open circuit                          |
|                     | Max. oil pressure of main system   | MPa       | 32                                    |
|                     | Max. oil pressure of mixing system | MPa       | 14                                    |
|                     | Max. mixing rotate speed           | r/min     | 24                                    |
| Other parameters    | Concrete slump                     | mm        | 80 200                                |
|                     | Allowable max dia. of aggregate    | mm        | Pebble50, crushed stone 40            |
|                     | Dimension (length×width× height)   | mm        | 6600×1930×2190                        |
|                     | Weight                             | Kg        | 6800                                  |