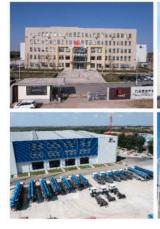

| Max. oil pressure of main system   | MPa       | 32                                    |
|                     | Max. oil pressure of mixing system | MPa       | 14                                    |
|                     | Max. mixing rotate speed           | r/min     | 24                                    |
| Other parameters    | Concrete slump                     | mm        | 80 200                                |
|                     | Allowable max dia. of aggregate    | mm        | Pebble50, crushed stone 40            |
|                     | Dimension (length×width× height)   | mm        | 6600×1930×2190                        |
|                     | Weight                             | Kg        | 6800                                  |













# COMPANY









# **CERTIFICATE**





































# **Customer Visit**



# **Exhibition**



# **Packing**



# **Development strategy**

Strives for the survival by the quality, seek development by science and technology

### Corporate philosophy

People-oriented, science and technology enterprise, recruiting high level scientific and technological personnel, actively introduce advanced technology at home and abroad

#### JiuHe Service

As a professional company, we promise as following:

#### JIUHE HEAVEY INDUSTRY MACHINERY service system MAX customer experiences.

#### A. Pre-sales service:

- 1. Selecting the most suitable equipment,
- 2. Designing your personal machinery according to special construction demands,
- 3. Training your technicians to operate our equipment,
- 4