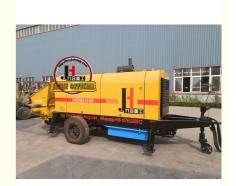

# JIUHE DHBT80-16-176 Diesel Trailer Concrete Boom Pump Overall Hydraulic

# 2023 hot China JIUHE DHBT80-16-176 Diesel trailer or stationary price Concrete boom pump overall hydraulic for sale

Introducing the 80m³/h Hydraulic Trailer Pump by JIUHE GROUP, an exceptional piece of engineering equipment that combines state-of-the-art technology with time-tested design to provide unparalleled advantages for your construction projects. Here are the key features and advantages of our 80m³/h Hydraulic Trailer Pump:

| em                  |                                    | Unit      | Parameter                             |
|---------------------|------------------------------------|-----------|---------------------------------------|
| Pumping<br>system   | Max. theoretical delivery volume   | m³/h      | 80                                    |
|                     | Max. theoretical delivery pressure | Мра       | 15.7                                  |
|                     | Max. theoretical delivery height   | m         | 250                                   |
|                     | Max. theoretical delivery distance | m         | 1000                                  |
|                     | Max. delivery frequency            | times/min | 26 (low pressure); 16 (high pressure) |
| i                   | Type of distribution valve         |           | S tube valve                          |
|                     | Specification of delivery cylinder | mm        | 200×1650                              |
|                     | Specification of main cylinder     | mm        | Ф140/90×1650                          |
|                     | Volume of gasoline tank            | L         | 420                                   |
|                     | Hopper capacity                    | L         | 600                                   |
|                     | Hoisting height                    | mm        | 1450                                  |
|                     | Output opening diameter            | mm        | 150                                   |
|                     | Inner dia. of delivery pipe        | mm        | 125                                   |
|                     | Fuel consumption                   |           | 228g/kwh                              |
|                     | Power of diesel engine             | Kw        | 176                                   |
|                     | Rated rotate speed                 | r/min     | 2300                                  |
|                     | Idling speed                       | r/min     | 800                                   |
|                     | Voltage of battery cell            | V         | 24VDC                                 |
|                     | Volume of oil tank                 | L         | 150                                   |
| Hydraulic<br>system | Hydraulic oil circuit type         |           | Open circuit                          |
|                     | Max. oil pressure of main system   | MPa       | 32                                    |
|                     | Max. oil pressure of mixing system | MPa       | 14                                    |
|                     | Max. mixing rotate speed           | r/min     | 24                                    |
| Other parameters    | Concrete slump                     | mm        | 80 200                                |
|                     | Allowable max dia. of aggregate    | mm        | Pebble50, crushed stone 40            |
|                     | Dimension (length×width× height)   | mm        | 6600×1930×2190                        |
|                     | Weight                             | Kg        | 6800                                  |