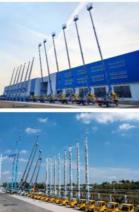

# JIUHE DHBT80-16-176 Diesel Trailer Concrete Boom Pump Overall Hydraulic

# 2023 hot China JIUHE DHBT80-16-176 Diesel trailer or stationary price Concrete boom pump overall hydraulic for sale

Introducing the 80m³/h Hydraulic Trailer Pump by JIUHE GROUP, an exceptional piece of engineering equipment that combines state-of-the-art technology with time-tested design to provide unparalleled advantages for your construction projects. Here are the key features and advantages of our 80m³/h Hydraulic Trailer Pump: