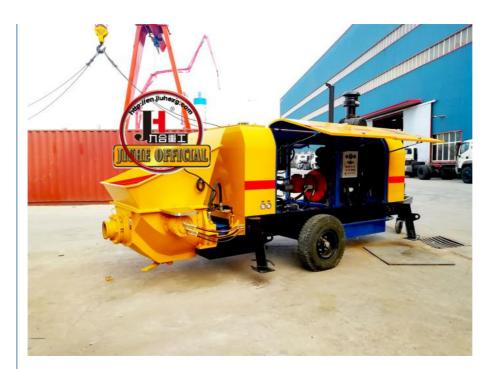

# HBT40m3/H 50m3/H 60m3/H 80m3/H Concrete Trailer Pump For Concrete Pumping Work

# **Product Specification**

Brand: JIUHEWarranty: 1 YearCondition: New

Color: As Requested
Keyword: Concrete Pump
Main Pump: Kawasaki
Cylinder Diameter: 200mm
Hopper Capacity: 0.45m3
Max. Aggregate Diameter: 40mm
Outlet Diameter: 125mm

• Type: Trailer Concrete Pump

• Weight: 4000kg

Highlight: 80m3/H Concrete Trailer Pump,

Kawasaki Concrete Trailer Pump, Trailer Concrete Pump 60m3/h

#### **Technical parameter**

| Item                |                                       | Unit | Data                                              |
|---------------------|---------------------------------------|------|---------------------------------------------------|
| System              | displacement                          | m³/h | 60                                                |
|                     | Maximum theoretical delivery pressure | Мра  | 13                                                |
|                     | Distribution valve type               |      | S-pipe valve                                      |
|                     | Delivery cylinder size                | mm   | 200×1,650                                         |
|                     | Main oil cylinder size                | mm   | 125/80×1,650                                      |
|                     | Oil tank capacity                     | L    | 420                                               |
|                     | Hopper capacity                       | L    | 600                                               |
|                     | Feeding height                        | mm   | 1,400                                             |
|                     | Discharge outlet diameter             | mm   | 150                                               |
|                     | Carrier pipe inner<br>diameter        | mm   | 125                                               |
| Power system        | Diesel engine power                   | Kw   | 140                                               |
|                     | Rated rotation speed                  | rpm  | 2,300                                             |
|                     | ldle speed                            | rpm  | 800                                               |
|                     | Battery voltage                       | V    | 24VDC (2*12V, 110Ah battery in series connection) |
|                     | Fuel tank capacity                    | L    | 150                                               |
| Hydraulic<br>system | Hydraulic oil circuit type            |      | Open oil circuit                                  |
|                     | Main system oil pressure, Max.        | MPa  | 32                                                |
|                     | Stirring system oil pressure, Max.    | MPa  | 14                                                |
| I                   | Concrete slump range                  | mm   | 80 – 200                                          |
|                     | Allowed maximum size of aggregate     | mm   | 50for pebble , 40 for crushed stone               |
|                     | Dimension (L×W×H)                     | mm   | 6600×1930×2190                                    |
|                     | System weight                         | Kg   | 5500                                              |
|                     | Trailer speed                         | Km/h | ≤8                                                |