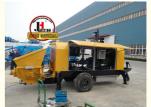

# HBT40m3/H 50m3/H 60m3/H 80m3/H Concrete Trailer Pump For Concrete Pumping Work

# HBT40m3/H 50m3/H 60m3/H 80m3/H Concrete Trailer Pump For Concrete Pumping Work

Introducing the 60m³/h Hydraulic Trailer Pump by JIUHE GROUP, an exceptional piece of engineering equipment that combines state-of-the-art technology with time-tested design to provide unparalleled advantages for your construction projects. Here are the key features and advantages of our 60m³/h Hydraulic Trailer Pump:

1.High Productivity: Our 60m³/h Hydraulic Trailer Pump boasts outstanding pumping capacity, handling 60 cubic meters of concrete per hour, ensuring rapid progress in construction schedules. It is suitable for both small and large-scale construction projects.

2.Exceptional Pumping Performance: The hydraulic trailer pump features an efficient hydraulic system and precise pumping mechanism, ensuring stable and reliable pumping performance. It delivers uniform pumping regardless of concrete mix, reducing waste.