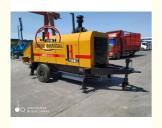

# HBT40m3/H 50m3/H 60m3/H 80m3/H Concrete Trailer Pump For Concrete Pumping Work

# **Product Specification**

Brand: JIUHEWarranty: 1 YearCondition: New

Color: As Requested
Keyword: Concrete Pump
Main Pump: Kawasaki
Cylinder Diameter: 200mm
Hopper Capacity: 0.45m3
Max. Aggregate Diameter: 40mm
Outlet Diameter: 125mm

• Type: Trailer Concrete Pump

• Weight: 4000kg

Highlight: 80m3/H Concrete Trailer Pump,

Kawasaki Concrete Trailer Pump, Trailer Concrete Pump 60m3/h

#### **Technical parameter**

| Item                |                                       | Unit | Data                                              |
|---------------------|---------------------------------------|------|---------------------------------------------------|
| System              | displacement                          | m³/h | 60                                                |
|                     | Maximum theoretical delivery pressure | Мра  | 13                                                |
|                     | Distribution valve type               |      | S-pipe valve                                      |
|                     | Delivery cylinder size                | mm   | 200×1,650                                         |
|                     | Main oil cylinder size                | mm   | 125/80×1,650                                      |
|                     | Oil tank capacity                     | L    | 420                                               |
|                     | Hopper capacity                       | L    | 600                                               |
|                     | Feeding height                        | mm   | 1,400                                             |
|                     | Discharge outlet diameter             | mm   | 150                                               |
|                     | Carrier pipe inner<br>diameter        | mm   | 125                                               |
| Power system        | Diesel engine power                   | Kw   | 140                                               |
|                     | Rated rotation speed                  | rpm  | 2,300                                             |
|                     | ldle speed                            | rpm  | 800                                               |
|                     | Battery voltage                       | V    | 24VDC (2*12V, 110Ah battery in series connection) |
|                     | Fuel tank capacity                    | L    | 150                                               |
| Hydraulic<br>system | Hydraulic oil circuit type            |      | Open oil circuit                                  |
|                     | Main system oil pressure, Max.        | MPa  | 32                                                |
|                     | Stirring system oil pressure, Max.    | MPa  | 14                                                |
| I                   | Concrete slump range                  | mm   | 80 – 200                                          |
|                     | Allowed maximum size of aggregate     | mm   | 50for pebble , 40 for crushed stone               |
|                     | Dimension (L×W×H)                     | mm   | 6600×1930×2190                                    |
|                     | System weight                         | Kg   | 5500                                              |
|                     | Trailer speed                         | Km/h | ≤8                                                |