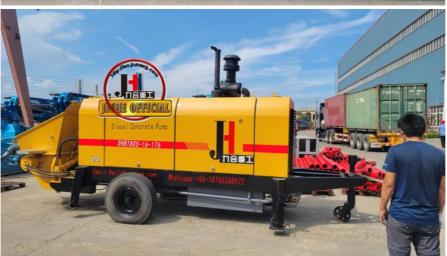

# HBT40m3/H 50m3/H 60m3/H 80m3/H Concrete Trailer Pump For Concrete Pumping Work

# **Product Specification**

Brand: JIUHEWarranty: 1 YearCondition: New

Color: As Requested
Keyword: Concrete Pump
Main Pump: Kawasaki
Cylinder Diameter: 200mm
Hopper Capacity: 0.45m3
Max. Aggregate Diameter: 40mm
Outlet Diameter: 125mm

• Type: Trailer Concrete Pump

• Weight: 4000kg

Highlight: 80m3/H Concrete Trailer Pump,

Kawasaki Concrete Trailer Pump, Trailer Concrete Pump 60m3/h

#### **Technical parameter**

| Item                |                                       | Unit | Data                                              |
|---------------------|---------------------------------------|------|---------------------------------------------------|
| System              | displacement                          | m³/h | 60                                                |
|                     | Maximum theoretical delivery pressure | Мра  | 13                                                |
|                     | Distribution valve type               |      | S-pipe valve                                      |
|                     | Delivery cylinder size                | mm   | 200×1,650                                         |
|                     | Main oil cylinder size                | mm   | 125/80×1,650                                      |
|                     | Oil tank capacity                     | L    | 420                                               |
|                     | Hopper capacity                       | L    | 600                                               |
|                     | Feeding height                        | mm   | 1,400                                             |
|                     | Discharge outlet diameter             | mm   | 150                                               |
|                     | Carrier pipe inner<br>diameter        | mm   | 125                                               |
| Power system        | Diesel engine power                   | Kw   | 140                                               |
|                     | Rated rotation speed                  | rpm  | 2,300                                             |
|                     | ldle speed                            | rpm  | 800                                               |
|                     | Battery voltage                       | V    | 24VDC (2*12V, 110Ah battery in series connection) |
|                     | Fuel tank capacity                    | L    | 150                                               |
| Hydraulic<br>system | Hydraulic oil circuit type            |      | Open oil circuit                                  |
|                     | Main system oil pressure, Max.        | MPa  | 32                                                |
|                     | Stirring system oil pressure, Max.    | MPa  | 14                                                |
| I                   | Concrete slump range                  | mm   | 80 – 200                                          |
|                     | Allowed maximum size of aggregate     | mm   | 50for pebble , 40 for crushed stone               |
|                     | Dimension (L×W×H)                     | mm   | 6600×1930×2190                                    |
|                     | System weight                         | Kg   | 5500                                              |
|                     | Trailer speed                         | Km/h | ≤8                                                |