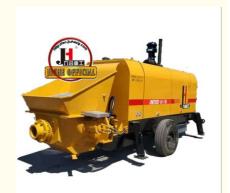

# HBT40m3/H 50m3/H 60m3/H 80m3/H Concrete Trailer Pump For Concrete Pumping Work

# **Product Specification**

Brand: JIUHEWarranty: 1 YearCondition: New

Color: As Requested
Keyword: Concrete Pump
Main Pump: Kawasaki
Cylinder Diameter: 200mm
Hopper Capacity: 0.45m3
Max. Aggregate Diameter: 40mm
Outlet Diameter: 125mm

• Type: Trailer Concrete Pump

• Weight: 4000kg

Highlight: 80m3/H Concrete Trailer Pump,

Kawasaki Concrete Trailer Pump, Trailer Concrete Pump 60m3/h

#### **Technical parameter**

| Item                |                                       | Unit | Data                                              |
|---------------------|---------------------------------------|------|---------------------------------------------------|
| System              | displacement                          | m³/h | 60                                                |
|                     | Maximum theoretical delivery pressure | Мра  | 13                                                |
|                     | Distribution valve type               |      | S-pipe valve                                      |
|                     | Delivery cylinder size                | mm   | 200×1,650                                         |
|                     | Main oil cylinder size                | mm   | 125/80×1,650                                      |
|                     | Oil tank capacity                     | L    | 420                                               |
|                     | Hopper capacity                       | L    | 600                                               |
|                     | Feeding height                        | mm   | 1,400                                             |
|                     | Discharge outlet diameter             | mm   | 150                                               |
|                     | Carrier pipe inner<br>diameter        | mm   | 125                                               |
| Power system        | Diesel engine power                   | Kw   | 140                                               |
|                     | Rated rotation speed                  | rpm  | 2,300                                             |
|                     | ldle speed                            | rpm  | 800                                               |
|                     | Battery voltage                       | V    | 24VDC (2*12V, 110Ah battery in series connection) |
|                     | Fuel tank capacity                    | L    | 150                                               |
| Hydraulic<br>system | Hydraulic oil circuit type            |      | Open oil circuit                                  |
|                     | Main system oil pressure, Max.        | MPa  | 32                                                |
|                     | Stirring system oil pressure, Max.    | MPa  | 14                                                |
| I                   | Concrete slump range                  | mm   | 80 – 200                                          |
|                     | Allowed maximum size of aggregate     | mm   | 50for pebble , 40 for crushed stone               |
|                     | Dimension (L×W×H)                     | mm   | 6600×1930×2190                                    |
|                     | System weight                         | Kg   | 5500                                              |
|                     | Trailer speed                         | Km/h | ≤8                                                |