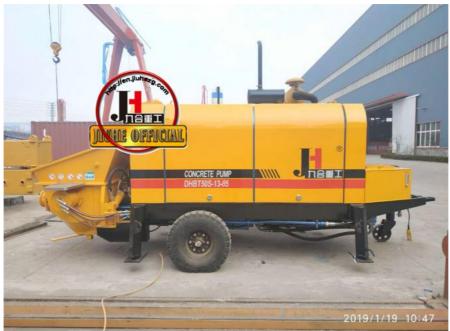

# HBT40m3/H 50m3/H 60m3/H 80m3/H Concrete Trailer Pump For Concrete Pumping Work

# **Product Specification**

Brand: JIUHEWarranty: 1 YearCondition: New

Color: As Requested
Keyword: Concrete Pump
Main Pump: Kawasaki
Cylinder Diameter: 200mm
Hopper Capacity: 0.45m3
Max. Aggregate Diameter: 40mm
Outlet Diameter: 125mm

• Type: Trailer Concrete Pump

• Weight: 4000kg

Highlight: 80m3/H Concrete Trailer Pump,

Kawasaki Concrete Trailer Pump, Trailer Concrete Pump 60m3/h

#### **Technical parameter**

| Item                |                                       | Unit | Data                                              |
|---------------------|---------------------------------------|------|---------------------------------------------------|
| System              | displacement                          | m³/h | 60                                                |
|                     | Maximum theoretical delivery pressure | Мра  | 13                                                |
|                     | Distribution valve type               |      | S-pipe valve                                      |
|                     | Delivery cylinder size                | mm   | 200×1,650                                         |
|                     | Main oil cylinder size                | mm   | 125/80×1,650                                      |
|                     | Oil tank capacity                     | L    | 420                                               |
|                     | Hopper capacity                       | L    | 600                                               |
|                     | Feeding height                        | mm   | 1,400                                             |
|                     | Discharge outlet diameter             | mm   | 150                                               |
|                     | Carrier pipe inner<br>diameter        | mm   | 125                                               |
| Power system        | Diesel engine power                   | Kw   | 140                                               |
|                     | Rated rotation speed                  | rpm  | 2,300                                             |
|                     | ldle speed                            | rpm  | 800                                               |
|                     | Battery voltage                       | V    | 24VDC (2*12V, 110Ah battery in series connection) |
|                     | Fuel tank capacity                    | L    | 150                                               |
| Hydraulic<br>system | Hydraulic oil circuit type            |      | Open oil circuit                                  |
|                     | Main system oil pressure, Max.        | MPa  | 32                                                |
|                     | Stirring system oil pressure, Max.    | MPa  | 14                                                |
| I                   | Concrete slump range                  | mm   | 80 – 200                                          |
|                     | Allowed maximum size of aggregate     | mm   | 50for pebble , 40 for crushed stone               |
|                     | Dimension (L×W×H)                     | mm   | 6600×1930×2190                                    |
|                     | System weight                         | Kg   | 5500                                              |
|                     | Trailer speed                         | Km/h | ≤8                                                |