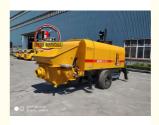

# HBT40m3/H 50m3/H 60m3/H 80m3/H Concrete Trailer Pump For Concrete Pumping Work

# HBT40m3/H 50m3/H 60m3/H 80m3/H Concrete Trailer Pump For Concrete Pumping Work

Introducing the 60m³/h Hydraulic Trailer Pump by JIUHE GROUP, an exceptional piece of engineering equipment that combines state-of-the-art technology with time-tested design to provide unparalleled advantages for your construction projects. Here are the key features and advantages of our 60m³/h Hydraulic Trailer Pump:

1.High Productivity: Our 60m³/h Hydraulic Trailer Pump boasts outstanding pumping capacity, handling 60 cubic meters of concrete per hour, ensuring rapid progress in construction schedules. It is suitable for both small and large-scale construction projects.

2.Exceptional Pumping Performance: The hydraulic trailer pump features an efficient hydraulic system and precise pumping mechanism, ensuring stable and reliable pumping performance. It delivers uniform pumping regardless of concrete mix, reducing waste.