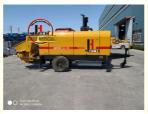

# HBT40m3/H 50m3/H 60m3/H 80m3/H Concrete Trailer Pump For Concrete Pumping Work

# **Product Specification**

Brand: JIUHEWarranty: 1 YearCondition: New

Color: As Requested
Keyword: Concrete Pump
Main Pump: Kawasaki
Cylinder Diameter: 200mm
Hopper Capacity: 0.45m3
Max. Aggregate Diameter: 40mm
Outlet Diameter: 125mm

• Type: Trailer Concrete Pump

• Weight: 4000kg

Highlight: 80m3/H Concrete Trailer Pump,

Kawasaki Concrete Trailer Pump, Trailer Concrete Pump 60m3/h

#### **Technical parameter**

| Item                |                                       | Unit | Data                                              |
|---------------------|---------------------------------------|------|---------------------------------------------------|
| System              | displacement                          | m³/h | 60                                                |
|                     | Maximum theoretical delivery pressure | Мра  | 13                                                |
|                     | Distribution valve type               |      | S-pipe valve                                      |
|                     | Delivery cylinder size                | mm   | 200×1,650                                         |
|                     | Main oil cylinder size                | mm   | 125/80×1,650                                      |
|                     | Oil tank capacity                     | L    | 420                                               |
|                     | Hopper capacity                       | L    | 600                                               |
|                     | Feeding height                        | mm   | 1,400                                             |
|                     | Discharge outlet diameter             | mm   | 150                                               |
|                     | Carrier pipe inner<br>diameter        | mm   | 125                                               |
| Power system        | Diesel engine power                   | Kw   | 140                                               |
|                     | Rated rotation speed                  | rpm  | 2,300                                             |
|                     | ldle speed                            | rpm  | 800                                               |
|                     | Battery voltage                       | V    | 24VDC (2*12V, 110Ah battery in series connection) |
|                     | Fuel tank capacity                    | L    | 150                                               |
| Hydraulic<br>system | Hydraulic oil circuit type            |      | Open oil circuit                                  |
|                     | Main system oil pressure, Max.        | MPa  | 32                                                |
|                     | Stirring system oil pressure, Max.    | MPa  | 14                                                |
| I                   | Concrete slump range                  | mm   | 80 – 200                                          |
|                     | Allowed maximum size of aggregate     | mm   | 50for pebble , 40 for crushed stone               |
|                     | Dimension (L×W×H)                     | mm   | 6600×1930×2190                                    |
|                     | System weight                         | Kg   | 5500                                              |
|                     | Trailer speed                         | Km/h | ≤8                                                |