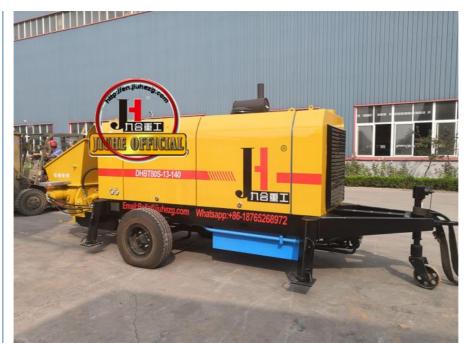

# HBT40m3/H 50m3/H 60m3/H 80m3/H Concrete Trailer Pump For Concrete Pumping Work

# **Product Specification**

Brand: JIUHEWarranty: 1 YearCondition: New

Color: As Requested
Keyword: Concrete Pump
Main Pump: Kawasaki
Cylinder Diameter: 200mm
Hopper Capacity: 0.45m3
Max. Aggregate Diameter: 40mm
Outlet Diameter: 125mm

• Type: Trailer Concrete Pump

• Weight: 4000kg

Highlight: 80m3/H Concrete Trailer Pump,

Kawasaki Concrete Trailer Pump, Trailer Concrete Pump 60m3/h

#### **Technical parameter**

| Item                |                                       | Unit | Data                                              |
|---------------------|---------------------------------------|------|---------------------------------------------------|
| System              | displacement                          | m³/h | 60                                                |
|                     | Maximum theoretical delivery pressure | Мра  | 13                                                |
|                     | Distribution valve type               |      | S-pipe valve                                      |
|                     | Delivery cylinder size                | mm   | 200×1,650                                         |
|                     | Main oil cylinder size                | mm   | 125/80×1,650                                      |
|                     | Oil tank capacity                     | L    | 420                                               |
|                     | Hopper capacity                       | L    | 600                                               |
|                     | Feeding height                        | mm   | 1,400                                             |
|                     | Discharge outlet diameter             | mm   | 150                                               |
|                     | Carrier pipe inner<br>diameter        | mm   | 125                                               |
| Power system        | Diesel engine power                   | Kw   | 140                                               |
|                     | Rated rotation speed                  | rpm  | 2,300                                             |
|                     | ldle speed                            | rpm  | 800                                               |
|                     | Battery voltage                       | V    | 24VDC (2*12V, 110Ah battery in series connection) |
|                     | Fuel tank capacity                    | L    | 150                                               |
| Hydraulic<br>system | Hydraulic oil circuit type            |      | Open oil circuit                                  |
|                     | Main system oil pressure, Max.        | MPa  | 32                                                |
|                     | Stirring system oil pressure, Max.    | MPa  | 14                                                |
| I                   | Concrete slump range                  | mm   | 80 – 200                                          |
|                     | Allowed maximum size of aggregate     | mm   | 50for pebble , 40 for crushed stone               |
|                     | Dimension (L×W×H)                     | mm   | 6600×1930×2190                                    |
|                     | System weight                         | Kg   | 5500                                              |
|                     | Trailer speed                         | Km/h | ≤8                                                |