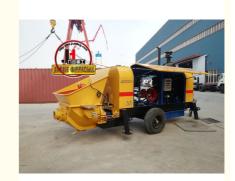

# HBT40m3/H 50m3/H 60m3/H 80m3/H Concrete Trailer Pump For Concrete Pumping Work

# **Product Specification**

Brand: JIUHEWarranty: 1 YearCondition: New

Color: As Requested
Keyword: Concrete Pump
Main Pump: Kawasaki
Cylinder Diameter: 200mm
Hopper Capacity: 0.45m3
Max. Aggregate Diameter: 40mm
Outlet Diameter: 125mm

• Type: Trailer Concrete Pump

• Weight: 4000kg

Highlight: 80m3/H Concrete Trailer Pump,

Kawasaki Concrete Trailer Pump, Trailer Concrete Pump 60m3/h

#### **Technical parameter**

| Item                |                                       | Unit | Data                                              |
|---------------------|---------------------------------------|------|---------------------------------------------------|
| System              | displacement                          | m³/h | 60                                                |
|                     | Maximum theoretical delivery pressure | Мра  | 13                                                |
|                     | Distribution valve type               |      | S-pipe valve                                      |
|                     | Delivery cylinder size                | mm   | 200×1,650                                         |
|                     | Main oil cylinder size                | mm   | 125/80×1,650                                      |
|                     | Oil tank capacity                     | L    | 420                                               |
|                     | Hopper capacity                       | L    | 600                                               |
|                     | Feeding height                        | mm   | 1,400                                             |
|                     | Discharge outlet diameter             | mm   | 150                                               |
|                     | Carrier pipe inner<br>diameter        | mm   | 125                                               |
| Power system        | Diesel engine power                   | Kw   | 140                                               |
|                     | Rated rotation speed                  | rpm  | 2,300                                             |
|                     | ldle speed                            | rpm  | 800                                               |
|                     | Battery voltage                       | V    | 24VDC (2*12V, 110Ah battery in series connection) |
|                     | Fuel tank capacity                    | L    | 150                                               |
| Hydraulic<br>system | Hydraulic oil circuit type            |      | Open oil circuit                                  |
|                     | Main system oil pressure, Max.        | MPa  | 32                                                |
|                     | Stirring system oil pressure, Max.    | MPa  | 14                                                |
| I                   | Concrete slump range                  | mm   | 80 – 200                                          |
|                     | Allowed maximum size of aggregate     | mm   | 50for pebble , 40 for crushed stone               |
|                     | Dimension (L×W×H)                     | mm   | 6600×1930×2190                                    |
|                     | System weight                         | Kg   | 5500                                              |
|                     | Trailer speed                         | Km/h | ≤8                                                |