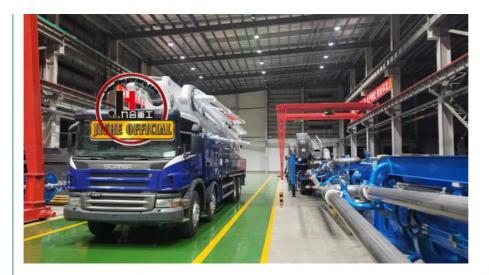

# JIUHE 52M Concrete Truck With Pump Cement Pump Machine Concrete

# factory price 2023 HOT Supplier JIUHE 52M concrete truck with pump cement pump machine concrete for sale

- 1. Extremely High Pumping Efficiency: The 52-meter pump truck's efficient pumping system can rapidly convey concrete, reducing construction project time and increasing productivity.
- 2. Suitable for Heavy-Duty Engineering Applications: Ideal for large-scale high-rise buildings, bridges, tunnels, and other heavy-duty projects, it can easily handle challenging concrete pumping tasks.
- 3. Flexibility and Ease of Operation: The design of Jihe Heavy Industry's 52-meter pump truck is flexible and user-friendly, allowing it to adapt to different work scenarios and pumping requirements. Operators can easily control the pumping process, improving work efficiency.
- 4. Durability and Low Maintenance Costs: Jihe Heavy Industry manufactures the pump truck using high-quality materials and advanced manufacturing processes, ensuring exceptional reliability and durability, reducing maintenance costs and downtime.
- 5.Safety and Easy Maintenance: The 52-meter pump truck is equipped with advanced safety features to ensure job site safety. Additionally, the company provides comprehensive after-sales service and maintenance support to ensure the pump truck's smooth operation and upkeep.

| I. Cha | ıssis                                         |                     |
|--------|-----------------------------------------------|---------------------|
| 1      | Chassis Brand                                 | SINOTRUK            |
| 2      | Engine Power                                  | 440HP               |
| II. B  | oom system                                    |                     |
| 1      | Max. Vertical height(M)                       | 51.3                |
| 2      | Max. Horizontal Concrete Placing radius (M)   | 47.5                |
| 3      | Concrete placing depth(M)                     | 36.8                |
| 4      | Control mode                                  | Electric proportion |
| 5      | Folding type of boom                          | RZ type             |
| 6      | Rotating angle of turret                      | 360°                |
| 7      | Opening mode of landing leg                   | X-R                 |
| 8      | Length of end hose (MM)                       | 3000                |
| 9      | Concrete delivery pipe dia.                   | 125                 |
| III. E | Electric Control System                       |                     |
| 1      | Working voltage(V):                           | 24                  |
| IV. I  | Hydraulic transmission system                 | ·                   |
| 1      | Type of hydraulic system                      | Open type           |
| 2      | Hydraulic fuel tank capacity (I)              | 600                 |
| 3      | Cooling mode of hydraulic oil                 | Forced-air Cooling  |
| 4      | System working pressure                       | 32                  |
| VII.   | Pumping system                                |                     |
| 1      | Form of concrete distribution valve           | S Valve             |
| 2      | Concrete cylinder                             | 260                 |
| 3      | Maximum feeding height (MM)                   | 1500                |
| 4      | Hopper capacity (M3)                          | 0.65                |
| 5      | Slump of pumped concrete                      | 160-220             |
| 6      | Dimension of allowable maximum aggregate (MM) | 40                  |