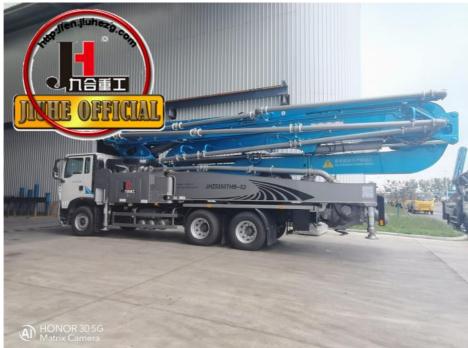

# JIUHE 52M Concrete Truck With Pump Cement Pump Machine Concrete

# factory price 2023 HOT Supplier JIUHE 52M concrete truck with pump cement pump machine concrete for sale

- 1. Extremely High Pumping Efficiency: The 52-meter pump truck's efficient pumping system can rapidly convey concrete, reducing construction project time and increasing productivity.
- 2. Suitable for Heavy-Duty Engineering Applications: Ideal for large-scale high-rise buildings, bridges, tunnels, and other heavy-duty projects, it can easily handle challenging concrete pumping tasks.
- 3. Flexibility and Ease of Operation: The design of Jihe Heavy Industry's 52-meter pump truck is flexible and user-friendly, allowing it to adapt to different work scenarios and pumping requirements. Operators can easily control the pumping process, improving work efficiency.
- 4. Durability and Low Maintenance Costs: Jihe Heavy Industry manufactures the pump truck using high-quality materials and advanced manufacturing processes, ensuring exceptional reliability and durability, reducing maintenance costs and downtime.
- 5.Safety and Easy Maintenance: The 52-meter pump truck is equipped with advanced safety features to ensure job site safety. Additionally, the company provides comprehensive after-sales service and maintenance support to ensure the pump truck's smooth operation and upkeep.

| I. Cha | ıssis                                         |                     |
|--------|-----------------------------------------------|---------------------|
| 1      | Chassis Brand                                 | SINOTRUK            |
| 2      | Engine Power                                  | 440HP               |
| II. B  | oom system                                    |                     |
| 1      | Max. Vertical height(M)                       | 51.3                |
| 2      | Max. Horizontal Concrete Placing radius (M)   | 47.5                |
| 3      | Concrete placing depth(M)                     | 36.8                |
| 4      | Control mode                                  | Electric proportion |
| 5      | Folding type of boom                          | RZ type             |
| 6      | Rotating angle of turret                      | 360°                |
| 7      | Opening mode of landing leg                   | X-R                 |
| 8      | Length of end hose (MM)                       | 3000                |
| 9      | Concrete delivery pipe dia.                   | 125                 |
| III. E | Electric Control System                       |                     |
| 1      | Working voltage(V):                           | 24                  |
| IV. I  | Hydraulic transmission system                 | ·                   |
| 1      | Type of hydraulic system                      | Open type           |
| 2      | Hydraulic fuel tank capacity (I)              | 600                 |
| 3      | Cooling mode of hydraulic oil                 | Forced-air Cooling  |
| 4      | System working pressure                       | 32                  |
| VII.   | Pumping system                                |                     |
| 1      | Form of concrete distribution valve           | S Valve             |
| 2      | Concrete cylinder                             | 260                 |
| 3      | Maximum feeding height (MM)                   | 1500                |
| 4      | Hopper capacity (M3)                          | 0.65                |
| 5      | Slump of pumped concrete                      | 160-220             |
| 6      | Dimension of allowable maximum aggregate (MM) | 40                  |