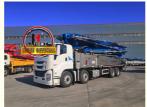

# JIUHE 52M Concrete Truck With Pump Cement Pump Machine Concrete

# factory price 2023 HOT Supplier JIUHE 52M concrete truck with pump cement pump machine concrete for sale

- 1. Extremely High Pumping Efficiency: The 52-meter pump truck's efficient pumping system can rapidly convey concrete, reducing construction project time and increasing productivity.
- 2. Suitable for Heavy-Duty Engineering Applications: Ideal for large-scale high-rise buildings, bridges, tunnels, and other heavy-duty projects, it can easily handle challenging concrete pumping tasks.
- 3. Flexibility and Ease of Operation: The design of Jihe Heavy Industry's 52-meter pump truck is flexible and user-friendly, allowing it to adapt to different work scenarios and pumping requirements. Operators can easily control the pumping process, improving work efficiency.
- 4. Durability and Low Maintenance Costs: Jihe Heavy Industry manufactures the pump truck using high-quality materials and advanced manufacturing processes, ensuring exceptional reliability and durability, reducing maintenance costs and downtime.
- 5.Safety and Easy Maintenance: The 52-meter pump truck is equipped with advanced safety features to ensure job site safety. Additionally, the company provides comprehensive after-sales service and maintenance support to ensure the pump truck's smooth operation and upkeep.