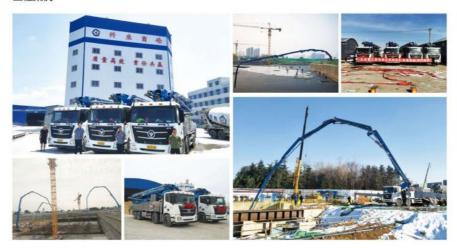

600                 |
| 3      | Cooling mode of hydraulic oil                 | Forced-air Cooling  |
| 4      | System working pressure                       | 32                  |
| VII.   | Pumping system                                |                     |
| 1      | Form of concrete distribution valve           | S Valve             |
| 2      | Concrete cylinder                             | 260                 |
| 3      | Maximum feeding height (MM)                   | 1500                |
| 4      | Hopper capacity (M3)                          | 0.65                |
| 5      | Slump of pumped concrete                      | 160-220             |
| 6      | Dimension of allowable maximum aggregate (MM) | 40                  |













Projects 工程案例





Projects 工程案例





### COMPANY













## **CERTIFICATE**







































# **Customer Visit**



# **Exhibition**



# Packing



Development strategy

Strives for the survival by the quality, seek development by science and technology

### Corporate philosophy

People-oriented, science and technology enterprise, recruiting high level scientific and technological personnel, actively introduce advanced technology at home and abroad

### JiuHe Service

As a professional company, we promise as following:

### JIUHE HEAVEY INDUSTRY MACHINERY service system MAX customer experiences.

#### A. Pre-sales service:

- 1. Selecting the most suitable equipment.
- 2. Designing your personal machinery according to special construction demands,
- 3. Training your technicians to operate our eq