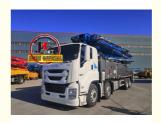

# JIUHE 52M Concrete Truck With Pump Cement Pump Machine Concrete

# factory price 2023 HOT Supplier JIUHE 52M concrete truck with pump cement pump machine concrete for sale

- 1. Extremely High Pumping Efficiency: The 52-meter pump truck's efficient pumping system can rapidly convey concrete, reducing construction project time and increasing productivity.
- 2. Suitable for Heavy-Duty Engineering Applications: Ideal for large-scale high-rise buildings, bridges, tunnels, and other heavy-duty projects, it can easily handle challenging concrete pumping tasks.
- 3. Flexibility and Ease of Operation: The design of Jihe Heavy Industry's 52-meter pump truck is flexible and user-friendly, allowing it to adapt to different work scenarios and pumping requirements. Operators can easily control the pumping process, improving work efficiency.
- 4. Durability and Low Maintenance Costs: Jihe Heavy Industry manufactures the pump truck using high-quality materials and advanced manufacturing processes, ensuring exceptional reliability and durability, reducing maintenance costs and downtime.
- 5.Safety and Easy Maintenance: The 52-meter pump truck is equipped with advanced safety features to ensure job site safety. Additionally, the company provides comprehensive after-sales service and maintenance support to ensure the pump truck's smooth operation and upkeep.

| I. Cha | ıssis                                         |                     |
|--------|-----------------------------------------------|---------------------|
| 1      | Chassis Brand                                 | SINOTRUK            |
| 2      | Engine Power                                  | 440HP               |
| II. B  | oom system                                    |                     |
| 1      | Max. Vertical height(M)                       | 51.3                |
| 2      | Max. Horizontal Concrete Placing radius (M)   | 47.5                |
| 3      | Concrete placing depth(M)                     | 36.8                |
| 4      | Control mode                                  | Electric proportion |
| 5      | Folding type of boom                          | RZ type             |
| 6      | Rotating angle of turret                      | 360°                |
| 7      | Opening mode of landing leg                   | X-R                 |
| 8      | Length of end hose (MM)                       | 3000                |
| 9      | Concrete delivery pipe dia.                   | 125                 |
| III. E | Electric Control System                       |                     |
| 1      | Working voltage(V):                           | 24                  |
| IV. I  | Hydraulic transmission system                 | ·                   |
| 1      | Type of hydraulic system                      | Open type           |
| 2      | Hydraulic fuel tank capacity (I)              | 600                 |
| 3      | Cooling mode of hydraulic oil                 | Forced-air Cooling  |
| 4      | System working pressure                       | 32                  |
| VII.   | Pumping system                                |                     |
| 1      | Form of concrete distribution valve           | S Valve             |
| 2      | Concrete cylinder                             | 260                 |
| 3      | Maximum feeding height (MM)                   | 1500                |
| 4      | Hopper capacity (M3)                          | 0.65                |
| 5      | Slump of pumped concrete                      | 160-220             |
| 6      | Dimension of allowable maximum aggregate (MM) | 40                  |