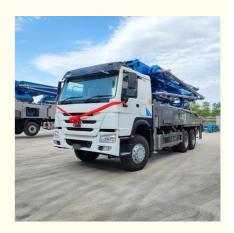

# JIUHE 52M Concrete Truck With Pump Cement Pump Machine Concrete

# factory price 2023 HOT Supplier JIUHE 52M concrete truck with pump cement pump machine concrete for sale

- 1. Extremely High Pumping Efficiency: The 52-meter pump truck's efficient pumping system can rapidly convey concrete, reducing construction project time and increasing productivity.
- 2. Suitable for Heavy-Duty Engineering Applications: Ideal for large-scale high-rise buildings, bridges, tunnels, and other heavy-duty projects, it can easily handle challenging concrete pumping tasks.
- 3. Flexibility and Ease of Operation: The design of Jihe Heavy Industry's 52-meter pump truck is flexible and user-friendly, allowing it to adapt to different work scenarios and pumping requirements. Operators can easily control the pumping process, improving work efficiency.
- 4. Durability and Low Maintenance Costs: Jihe Heavy Industry manufactures the pump truck using high-quality materials and advanced manufacturing processes, ensuring exceptional reliability and durability, reducing maintenance costs and downtime.
- 5.Safety and Easy Maintenance: The 52-meter pump truck is equipped with advanced safety features to ensure job site safety. Additionally, the company provides comprehensive after-sales service and maintenance support to ensure the pump truck's smooth operation and upkeep.