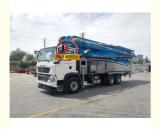

# JIUHE 52M Concrete Truck With Pump Cement Pump Machine Concrete

# factory price 2023 HOT Supplier JIUHE 52M concrete truck with pump cement pump machine concrete for sale

- 1. Extremely High Pumping Efficiency: The 52-meter pump truck's efficient pumping system can rapidly convey concrete, reducing construction project time and increasing productivity.
- 2. Suitable for Heavy-Duty Engineering Applications: Ideal for large-scale high-rise buildings, bridges, tunnels, and other heavy-duty projects, it can easily handle challenging concrete pumping tasks.
- 3. Flexibility and Ease of Operation: The design of Jihe Heavy Industry's 52-meter pump truck is flexible and user-friendly, allowing it to adapt to different work scenarios and pumping requirements. Operators can easily control the pumping process, improving work efficiency.
- 4. Durability and Low Maintenance Costs: Jihe Heavy Industry manufactures the pump truck using high-quality materials and advanced manufacturing processes, ensuring exceptional reliability and durability, reducing maintenance costs and downtime.
- 5.Safety and Easy Maintenance: The 52-meter pump truck is equipped with advanced safety features to ensure job site safety. Additionally, the company provides comprehensive after-sales service and maintenance support to ensure the pump truck's smooth operation and upkeep.