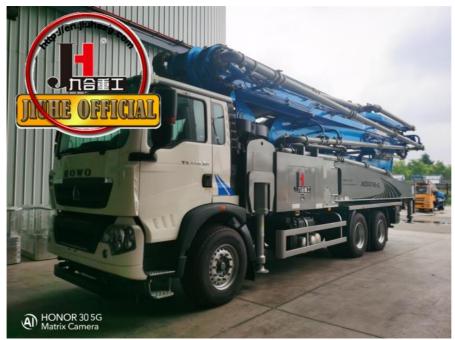

# JIUHE 52M Concrete Truck With Pump Cement Pump Machine Concrete

# factory price 2023 HOT Supplier JIUHE 52M concrete truck with pump cement pump machine concrete for sale

- 1. Extremely High Pumping Efficiency: The 52-meter pump truck's efficient pumping system can rapidly convey concrete, reducing construction project time and increasing productivity.
- 2. Suitable for Heavy-Duty Engineering Applications: Ideal for large-scale high-rise buildings, bridges, tunnels, and other heavy-duty projects, it can easily handle challenging concrete pumping tasks.
- 3. Flexibility and Ease of Operation: The design of Jihe Heavy Industry's 52-meter pump truck is flexible and user-friendly, allowing it to adapt to different work scenarios and pumping requirements. Operators can easily control the pumping process, improving work efficiency.
- 4. Durability and Low Maintenance Costs: Jihe Heavy Industry manufactures the pump truck using high-quality materials and advanced manufacturing processes, ensuring exceptional reliability and durability, reducing maintenance costs and downtime.
- 5.Safety and Easy Maintenance: The 52-meter pump truck is equipped with advanced safety features to ensure job site safety. Additionally, the company provides comprehensive after-sales service and maintenance support to ensure the pump truck's smooth operation and upkeep.

| I. Cha | ıssis                                         |                     |
|--------|-----------------------------------------------|---------------------|
| 1      | Chassis Brand                                 | SINOTRUK            |
| 2      | Engine Power                                  | 440HP               |
| II. B  | oom system                                    |                     |
| 1      | Max. Vertical height(M)                       | 51.3                |
| 2      | Max. Horizontal Concrete Placing radius (M)   | 47.5                |
| 3      | Concrete placing depth(M)                     | 36.8                |
| 4      | Control mode                                  | Electric proportion |
| 5      | Folding type of boom                          | RZ type             |
| 6      | Rotating angle of turret                      | 360°                |
| 7      | Opening mode of landing leg                   | X-R                 |
| 8      | Length of end hose (MM)                       | 3000                |
| 9      | Concrete delivery pipe dia.                   | 125                 |
| III. E | Electric Control System                       |                     |
| 1      | Working voltage(V):                           | 24                  |
| IV. I  | Hydraulic transmission system                 | ·                   |
| 1      | Type of hydraulic system                      | Open type           |
| 2      | Hydraulic fuel tank capacity (I)              | 600                 |
| 3      | Cooling mode of hydraulic oil                 | Forced-air Cooling  |
| 4      | System working pressure                       | 32                  |
| VII.   | Pumping system                                |                     |
| 1      | Form of concrete distribution valve           | S Valve             |
| 2      | Concrete cylinder                             | 260                 |
| 3      | Maximum feeding height (MM)                   | 1500                |
| 4      | Hopper capacity (M3)                          | 0.65                |
| 5      | Slump of pumped concrete                      | 160-220             |
| 6      | Dimension of allowable maximum aggregate (MM) | 40                  |