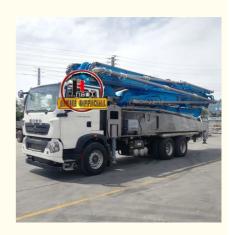

# JIUHE 52M Concrete Truck With Pump Cement Pump Machine Concrete

# factory price 2023 HOT Supplier JIUHE 52M concrete truck with pump cement pump machine concrete for sale

- 1. Extremely High Pumping Efficiency: The 52-meter pump truck's efficient pumping system can rapidly convey concrete, reducing construction project time and increasing productivity.
- 2. Suitable for Heavy-Duty Engineering Applications: Ideal for large-scale high-rise buildings, bridges, tunnels, and other heavy-duty projects, it can easily handle challenging concrete pumping tasks.
- 3. Flexibility and Ease of Operation: The design of Jihe Heavy Industry's 52-meter pump truck is flexible and user-friendly, allowing it to adapt to different work scenarios and pumping requirements. Operators can easily control the pumping process, improving work efficiency.
- 4. Durability and Low Maintenance Costs: Jihe Heavy Industry manufactures the pump truck using high-quality materials and advanced manufacturing processes, ensuring exceptional reliability and durability, reducing maintenance costs and downtime.
- 5.Safety and Easy Maintenance: The 52-meter pump truck is equipped with advanced safety features to ensure job site safety. Additionally, the company provides comprehensive after-sales service and maintenance support to ensure the pump truck's smooth operation and upkeep.