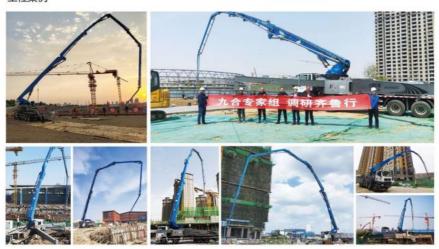

(I)              | 600                 |
| 3      | Cooling mode of hydraulic oil                 | Forced-air Cooling  |
| 4      | System working pressure                       | 32                  |
| VII.   | Pumping system                                |                     |
| 1      | Form of concrete distribution valve           | S Valve             |
| 2      | Concrete cylinder                             | 260                 |
| 3      | Maximum feeding height (MM)                   | 1500                |
| 4      | Hopper capacity (M3)                          | 0.65                |
| 5      | Slump of pumped concrete                      | 160-220             |
| 6      | Dimension of allowable maximum aggregate (MM) | 40                  |













Projects 工程案例





Projects 工程案例





### COMPANY













## **CERTIFICATE**







































# **Customer Visit**



# **Exhibition**



# Packing



Development strategy

Strives for the survival by the quality, seek development by science and technology

### Corporate philosophy

People-oriented, science and technology enterprise, recruiting high level scientific and technological personnel, actively introduce advanced technology at home and abroad

### JiuHe Service

As a professional company, we promise as following:

### JIUHE HEAVEY INDUSTRY MACHINERY service system MAX customer experiences.

#### A. Pre-sales service:

- 1. Selecting the most suitable equipment.
- 2. Designing your personal machinery according to special construction demands,
- 3. Training your technician