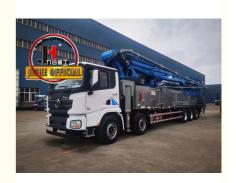

# JIUHE 70m Good Quality Truck Mounted Concrete Boom Pump

### **Product Description**

JIUHE 70m Good quality wholesale product Truck Mounted Concrete Boom Pump

- 1.Extremely High Pumping Efficiency: The 70-meter pump truck's efficient pumping system can rapidly convey concrete, reducing construction project time and increasing productivity.
- 2.Suitable for Heavy-Duty Engineering Applications: Ideal for large-scale high-rise buildings, bridges, tunnels, and other heavy-duty projects, it can easily handle challenging concrete pumping tasks.
- 3.Flexibility and Ease of Operation: The design of Jiuhe Heavy Industry's 70-meter pump truck is flexible and user-friendly, allowing it to adapt to different work scenarios and pumping requirements. Operators can easily control the pumping process, improving work efficiency.
- 4.Durability and Low Maintenance Costs: Jiuhe Heavy Industry manufactures the pump truck using high-quality materials and advanced manufacturing processes, ensuring exceptional reliability and durability, reducing maintenance costs and downtime.
- 5.Safety and Easy Maintenance: The 70-meter pump truck is equipped with advanced safety features to ensure job site safety. Additionally, the company provides comprehensive after-sales service and maintenance support to ensure the pump truck's smooth operation and upkeep.

|        | ssis                                           |                                     |
|--------|------------------------------------------------|-------------------------------------|
| 1      | Chassis Brand                                  | Foton/Faw/Isuzu                     |
| 2      | Driving type                                   | 10*4                                |
| 3      | Power                                          | 510HP                               |
| 4      | Steering type                                  | Left hand drive or right hand drive |
| 5      | Emission standard                              | EURO 5                              |
| II. B  | oom system                                     |                                     |
| 1      | Max. Vertical height(M)                        | 69.3                                |
| 2      | Max. Horizontal Concrete Placing radius (M)    | 65.3                                |
| 3      | Concrete placing depth(M)                      | 51.8                                |
| 4      | Boom structure                                 | 70X-6RZ                             |
| 5      | Rotating angle of turret                       | 360°                                |
| 6      | Length of end hose (MM)                        | 3000                                |
| 7      | Concrete delivery pipe dia.                    | 125                                 |
| III. E | Electric Control System                        |                                     |
| 1      | Working voltage(V):                            | 24                                  |
| IV. I  | Hydraulic transmission system                  | <u>'</u>                            |
| 1      | Type of hydraulic system                       | Open type                           |
| 2      | System working pressure (Mpa)                  | 32                                  |
| 3      | Displacement of main hydraulic oil pump (ml/r) | 260                                 |
| 4      | Hydraulic fuel tank capacity (I)               | 880                                 |
| 5      | Cooling mode of hydraulic oil                  | Forced-air Cooling                  |
| VII.   | Pumping system                                 |                                     |
| 1      | Form of concrete distribution valve            | S Valve                             |
| 2      | Concrete cylinder                              | 260                                 |
| 3      | Maximum feeding height (MM)                    | 1550                                |
| 4      | Hopper capacity (M3)                           | 0.65                                |
| 5      | Slump of pumped concrete                       | 160-220                             |
| 6      | Dimension of allowable maximum aggregate       | 40                                  |