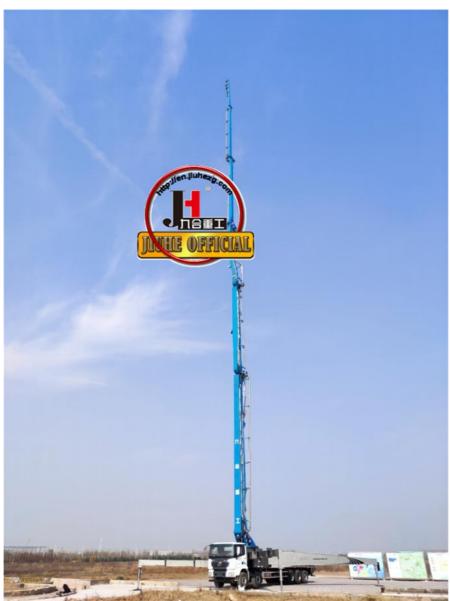

# JIUHE 70m Good Quality Truck Mounted Concrete Boom Pump

### **Product Description**

JIUHE 70m Good quality wholesale product Truck Mounted Concrete Boom Pump

- 1.Extremely High Pumping Efficiency: The 70-meter pump truck's efficient pumping system can rapidly convey concrete, reducing construction project time and increasing productivity.
- 2.Suitable for Heavy-Duty Engineering Applications: Ideal for large-scale high-rise buildings, bridges, tunnels, and other heavy-duty projects, it can easily handle challenging concrete pumping tasks.
- 3.Flexibility and Ease of Operation: The design of Jiuhe Heavy Industry's 70-meter pump truck is flexible and user-friendly, allowing it to adapt to different work scenarios and pumping requirements. Operators can easily control the pumping process, improving work efficiency.
- 4.Durability and Low Maintenance Costs: Jiuhe Heavy Industry manufactures the pump truck using high-quality materials and advanced manufacturing processes, ensuring exceptional reliability and durability, reducing maintenance costs and downtime.
- 5.Safety and Easy Maintenance: The 70-meter pump truck is equipped with advanced safety features to ensure job site safety. Additionally, the company provides comprehensive after-sales service and maintenance support to ensure the pump truck's smooth operation and upkeep.

|        | ssis                                           |                                     |
|--------|------------------------------------------------|-------------------------------------|
| 1      | Chassis Brand                                  | Foton/Faw/Isuzu                     |
| 2      | Driving type                                   | 10*4                                |
| 3      | Power                                          | 510HP                               |
| 4      | Steering type                                  | Left hand drive or right hand drive |
| 5      | Emission standard                              | EURO 5                              |
| II. B  | oom system                                     |                                     |
| 1      | Max. Vertical height(M)                        | 69.3                                |
| 2      | Max. Horizontal Concrete Placing radius (M)    | 65.3                                |
| 3      | Concrete placing depth(M)                      | 51.8                                |
| 4      | Boom structure                                 | 70X-6RZ                             |
| 5      | Rotating angle of turret                       | 360°                                |
| 6      | Length of end hose (MM)                        | 3000                                |
| 7      | Concrete delivery pipe dia.                    | 125                                 |
| III. E | Electric Control System                        |                                     |
| 1      | Working voltage(V):                            | 24                                  |
| IV. I  | Hydraulic transmission system                  | <u>'</u>                            |
| 1      | Type of hydraulic system                       | Open type                           |
| 2      | System working pressure (Mpa)                  | 32                                  |
| 3      | Displacement of main hydraulic oil pump (ml/r) | 260                                 |
| 4      | Hydraulic fuel tank capacity (I)               | 880                                 |
| 5      | Cooling mode of hydraulic oil                  | Forced-air Cooling                  |
| VII.   | Pumping system                                 |                                     |
| 1      | Form of concrete distribution valve            | S Valve                             |
| 2      | Concrete cylinder                              | 260                                 |
| 3      | Maximum feeding height (MM)                    | 1550                                |
| 4      | Hopper capacity (M3)                           | 0.65                                |
| 5      | Slump of pumped concrete                       | 160-220                             |
| 6      | Dimension of allowable maximum aggregate       | 40                                  |