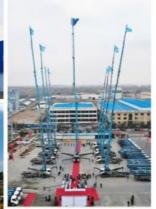

| Forced-air Cooling                  |
| VII.   | Pumping system                                 |                                     |
| 1      | Form of concrete distribution valve            | S Valve                             |
| 2      | Concrete cylinder                              | 260                                 |
| 3      | Maximum feeding height (MM)                    | 1550                                |
| 4      | Hopper capacity (M3)                           | 0.65                                |
| 5      | Slump of pumped concrete                       | 160-220                             |
| 6      | Dimension of allowable maximum aggregate       | 40                                  |







# Projects 工程案例





# Projects 工程案例





### COMPANY













# **CERTIFICATE**







# **Trade Assurance** 100%protection for product quality and on-time shipment.































# **Customer Visit**



# **Exhibition**



# Packing



Development strategy

Strives for the survival by the quality, seek development by science and technology

# Corporate philosophy

People-oriented, science and technology enterprise, recruiting high level scientific and technological personnel, actively introduce advanced technology at home and abroad

### JiuHe Service

As a professional company, we promise as following:

# JIUHE HEAVEY INDUSTRY MACHINERY service system MAX customer experiences.

#### A. Pre-sales service:

- 1. Selecting the most suitable equipment.
- 2. Designing your personal machinery according to special construction deman