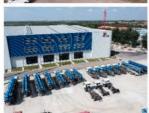

| Forced-air Cooling                  |
| VII.   | Pumping system                                 |                                     |
| 1      | Form of concrete distribution valve            | S Valve                             |
| 2      | Concrete cylinder                              | 260                                 |
| 3      | Maximum feeding height (MM)                    | 1550                                |
| 4      | Hopper capacity (M3)                           | 0.65                                |
| 5      | Slump of pumped concrete                       | 160-220                             |
| 6      | Dimension of allowable maximum aggregate       | 40                                  |







# Projects 工程案例





# Projects 工程案例





### COMPANY













# **CERTIFICATE**







# **Trade Assurance** 100%protection for product quality and on-time shipment.































# **Customer Visit**



# **Exhibition**



# Packing



Development strategy

Strives for the survival by the quality, seek development by science and technology

# Corporate philosophy

People-oriented, science and technology enterprise, recruiting high level scientific and technological personnel, actively introduce advanced technology at home and abroad

### JiuHe Service

As a professional company, we promise as following:

# JIUHE HEAVEY INDUSTRY MACHINERY service system MAX customer experiences.

#### A. Pre-sales service:

- 1. Selecting the most suitable equipment.
- 2. Designing your personal machinery according to special construction demands