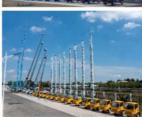

| Forced-air Cooling                  |
| VII.   | Pumping system                                 |                                     |
| 1      | Form of concrete distribution valve            | S Valve                             |
| 2      | Concrete cylinder                              | 260                                 |
| 3      | Maximum feeding height (MM)                    | 1550                                |
| 4      | Hopper capacity (M3)                           | 0.65                                |
| 5      | Slump of pumped concrete                       | 160-220                             |
| 6      | Dimension of allowable maximum aggregate       | 40                                  |







# Projects 工程案例





# Projects 工程案例





### COMPANY













# **CERTIFICATE**







# **Trade Assurance** 100%protection for product quality and on-time shipment.































# **Customer Visit**



# **Exhibition**



# Packing



Development strategy

Strives for the survival by the quality, seek development by science and technology

# Corporate philosophy

People-oriented, science and technology enterprise, recruiting high level scientific and technological personnel, actively introduce advanced technology at home and abroad

### JiuHe Service

As a professional company, we promise as following:

# JIUHE HEAVEY INDUSTRY MACHINERY service system MAX customer experiences.

#### A. Pre-sales service:

- 1. Selecting the most suitable equipment.
- 2. Designing your personal machinery according to special construction demands,