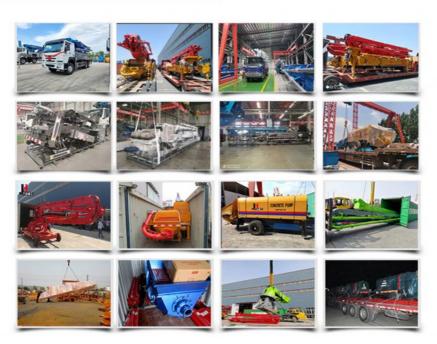

| S Valve                             |
| 2      | Concrete cylinder                              | 260                                 |
| 3      | Maximum feeding height (MM)                    | 1550                                |
| 4      | Hopper capacity (M3)                           | 0.65                                |
| 5      | Slump of pumped concrete                       | 160-220                             |
| 6      | Dimension of allowable maximum aggregate       | 40                                  |







# Projects 工程案例





# Projects 工程案例





### COMPANY













# **CERTIFICATE**







# **Trade Assurance** 100%protection for product quality and on-time shipment.































# **Customer Visit**



# **Exhibition**



# Packing



Development strategy

Strives for the survival by the quality, seek development by science and technology

# Corporate philosophy

People-oriented, science and technology enterprise, recruiting high level scientific and technological personnel, actively introduce advanced technology at home and abroad

### JiuHe Service

As a professional company, we promise as following:

# JIUHE HEAVEY INDUSTRY MACHINERY service system MAX customer experiences.

#### A. Pre-sales service:

- 1. Selecting the most suitable equipment.
- 2. Designing your personal machinery according to special construction demands,
- 3. Training your technicians to operate our equipment,
- 4. Providing advice to ensure equipment running well in various construction. environments,
- 5. Making new construction scheme if ne