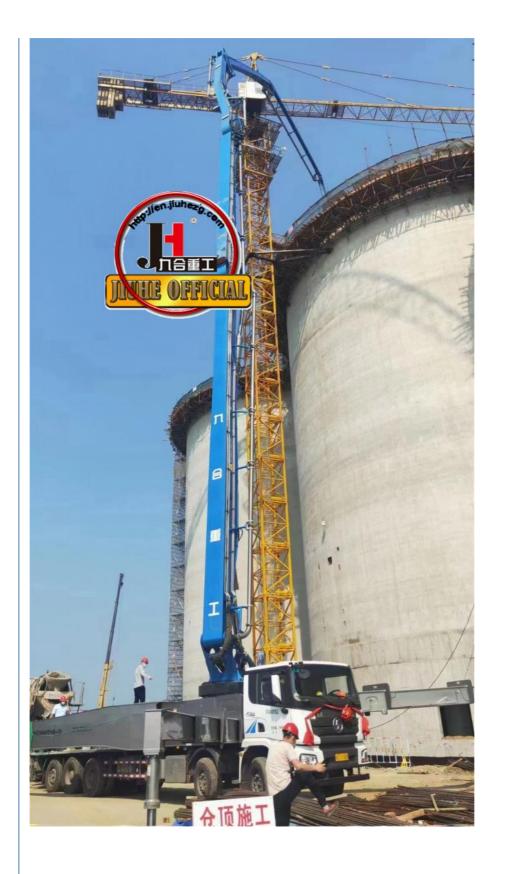

|
| 5      | Cooling mode of hydraulic oil                  | Forced-air Cooling                  |
| VII.   | Pumping system                                 |                                     |
| 1      | Form of concrete distribution valve            | S Valve                             |
| 2      | Concrete cylinder                              | 260                                 |
| 3      | Maximum feeding height (MM)                    | 1550                                |
| 4      | Hopper capacity (M3)                           | 0.65                                |
| 5      | Slump of pumped concrete                       | 160-220                             |
| 6      | Dimension of allowable maximum aggregate       | 40                                  |







# Projects 工程案例





# Projects 工程案例





### COMPANY













# **CERTIFICATE**







# **Trade Assurance** 100%protection for product quality and on-time shipment.































# **Customer Visit**



# **Exhibition**



# Packing



Development strategy

Strives for the survival by the quality, seek development by science and technology

# Corporate philosophy

People-oriented, science and technology enterprise, recruiting high level scientific and technological personnel, actively introduce advanced technology at home and abroad

### JiuHe Service

As a professional company, we promise as following:

# JIUHE HEAVEY INDUSTRY MACHINERY service system MAX customer experiences.

#### A. Pre-sales service:

- 1. Selecting the most suitable equipment.
- 2. Designing