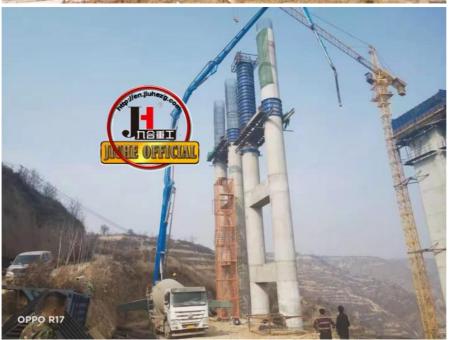

|
| 5      | Cooling mode of hydraulic oil                  | Forced-air Cooling                  |
| VII.   | Pumping system                                 |                                     |
| 1      | Form of concrete distribution valve            | S Valve                             |
| 2      | Concrete cylinder                              | 260                                 |
| 3      | Maximum feeding height (MM)                    | 1550                                |
| 4      | Hopper capacity (M3)                           | 0.65                                |
| 5      | Slump of pumped concrete                       | 160-220                             |
| 6      | Dimension of allowable maximum aggregate       | 40                                  |







# Projects 工程案例





# Projects 工程案例





### COMPANY













# **CERTIFICATE**







# **Trade Assurance** 100%protection for product quality and on-time shipment.































# **Customer Visit**



# **Exhibition**



# Packing



Development strategy

Strives for the survival by the quality, seek development by science and technology

# Corporate philosophy

People-oriented, science and technology enterprise, recruiting high level scientific and technological personnel, actively introduce advanced technology at home and abroad

### JiuHe Service

As a professional company, we promise as following:

# JIUHE HEAVEY INDUSTRY MACHINERY service system MAX customer experiences.

#### A. Pre-sales service:

- 1. Selecting the most suitable equipment.
- 2. Designin