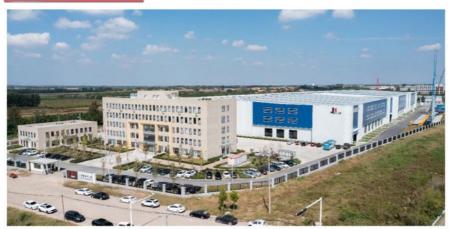

| Forced-air Cooling                  |
| VII.   | Pumping system                                 |                                     |
| 1      | Form of concrete distribution valve            | S Valve                             |
| 2      | Concrete cylinder                              | 260                                 |
| 3      | Maximum feeding height (MM)                    | 1550                                |
| 4      | Hopper capacity (M3)                           | 0.65                                |
| 5      | Slump of pumped concrete                       | 160-220                             |
| 6      | Dimension of allowable maximum aggregate       | 40                                  |







# Projects 工程案例





# Projects 工程案例





### COMPANY













# **CERTIFICATE**







# **Trade Assurance** 100%protection for product quality and on-time shipment.































# **Customer Visit**



# **Exhibition**



# Packing



Development strategy

Strives for the survival by the quality, seek development by science and technology

# Corporate philosophy

People-oriented, science and technology enterprise, recruiting high level scientific and technological personnel, actively introduce advanced technology at home and abroad

### JiuHe Service

As a professional company, we promise as following:

# JIUHE HEAVEY INDUSTRY MACHINERY service system MAX customer experiences.

#### A. Pre-sales service:

- 1. Selecting the most suitable equipment.
- 2. Designing your personal machinery according to special construction