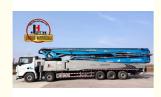

# JIUHE 70m Good Quality Truck Mounted Concrete Boom Pump

### **Product Description**

JIUHE 70m Good quality wholesale product Truck Mounted Concrete Boom Pump

- 1.Extremely High Pumping Efficiency: The 70-meter pump truck's efficient pumping system can rapidly convey concrete, reducing construction project time and increasing productivity.
- 2.Suitable for Heavy-Duty Engineering Applications: Ideal for large-scale high-rise buildings, bridges, tunnels, and other heavy-duty projects, it can easily handle challenging concrete pumping tasks.
- 3.Flexibility and Ease of Operation: The design of Jiuhe Heavy Industry's 70-meter pump truck is flexible and user-friendly, allowing it to adapt to different work scenarios and pumping requirements. Operators can easily control the pumping process, improving work efficiency.
- 4.Durability and Low Maintenance Costs: Jiuhe Heavy Industry manufactures the pump truck using high-quality materials and advanced manufacturing processes, ensuring exceptional reliability and durability, reducing maintenance costs and downtime.
- 5.Safety and Easy Maintenance: The 70-meter pump truck is equipped with advanced safety features to ensure job site safety. Additionally, the company provides comprehensive after-sales service and maintenance support to ensure the pump truck's smooth operation and upkeep.

|        | ssis                                           |                                     |
|--------|------------------------------------------------|-------------------------------------|
| 1      | Chassis Brand                                  | Foton/Faw/Isuzu                     |
| 2      | Driving type                                   | 10*4                                |
| 3      | Power                                          | 510HP                               |
| 4      | Steering type                                  | Left hand drive or right hand drive |
| 5      | Emission standard                              | EURO 5                              |
| II. B  | oom system                                     |                                     |
| 1      | Max. Vertical height(M)                        | 69.3                                |
| 2      | Max. Horizontal Concrete Placing radius (M)    | 65.3                                |
| 3      | Concrete placing depth(M)                      | 51.8                                |
| 4      | Boom structure                                 | 70X-6RZ                             |
| 5      | Rotating angle of turret                       | 360°                                |
| 6      | Length of end hose (MM)                        | 3000                                |
| 7      | Concrete delivery pipe dia.                    | 125                                 |
| III. E | Electric Control System                        |                                     |
| 1      | Working voltage(V):                            | 24                                  |
| IV. I  | Hydraulic transmission system                  | <u>'</u>                            |
| 1      | Type of hydraulic system                       | Open type                           |
| 2      | System working pressure (Mpa)                  | 32                                  |
| 3      | Displacement of main hydraulic oil pump (ml/r) | 260                                 |
| 4      | Hydraulic fuel tank capacity (I)               | 880                                 |
| 5      | Cooling mode of hydraulic oil                  | Forced-air Cooling                  |
| VII.   | Pumping system                                 |                                     |
| 1      | Form of concrete distribution valve            | S Valve                             |
| 2      | Concrete cylinder                              | 260                                 |
| 3      | Maximum feeding height (MM)                    | 1550                                |
| 4      | Hopper capacity (M3)                           | 0.65                                |
| 5      | Slump of pumped concrete                       | 160-220                             |
| 6      | Dimension of allowable maximum aggregate       | 40                                  |