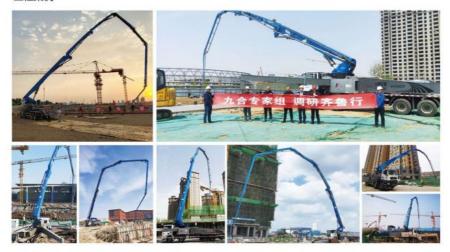

Cooling mode of hydraulic oil                  | Forced-air Cooling                  |
| VII.   | Pumping system                                 |                                     |
| 1      | Form of concrete distribution valve            | S Valve                             |
| 2      | Concrete cylinder                              | 260                                 |
| 3      | Maximum feeding height (MM)                    | 1550                                |
| 4      | Hopper capacity (M3)                           | 0.65                                |
| 5      | Slump of pumped concrete                       | 160-220                             |
| 6      | Dimension of allowable maximum aggregate       | 40                                  |







# Projects 工程案例





# Projects 工程案例





### COMPANY













# **CERTIFICATE**







# **Trade Assurance** 100%protection for product quality and on-time shipment.































# **Customer Visit**



# **Exhibition**



# Packing



Development strategy

Strives for the survival by the quality, seek development by science and technology

# Corporate philosophy

People-oriented, science and technology enterprise, recruiting high level scientific and technological personnel, actively introduce advanced technology at home and abroad

### JiuHe Service

As a professional company, we promise as following:

# JIUHE HEAVEY INDUSTRY MACHINERY service system MAX customer experiences.

#### A. Pre-sales service:

- 1. Selecting the most suitable equipment.
- 2. Designing your personal machine