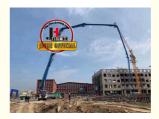

# JIUHE 70m Good Quality Truck Mounted Concrete Boom Pump

# **Basic Information**

Place of Origin: CHINA
Brand Name: JIUHE
Certification: ISO CE
Model Number: 70m
Minimum Order Quantity: 1

• Delivery Time: 25 WORKING DAYS

Payment Terms: L/C, T/TSupply Ability: 100SET



# **Product Specification**

Brand: JIUHEWarranty: 1 YearCondition: New

• Color: As Requested

• Keyword: Concrete Pump Truck

Main Pump: RexrothWireless Remote Control: HBC

Highlight: truck mounted concrete line pump,

truck mounted concrete line pump EURO 5,

70m truck mounted line pump



# More Images







### **Product Description**

JIUHE 70m Good quality wholesale product Truck Mounted Concrete Boom Pump



- 1.Extremely High Pumping Efficiency: The 70-meter pump truck's efficient pumping system can rapidly convey concrete, reducing construction project time and increasing productivity.
- 2.Suitable for Heavy-Duty Engineering Applications: Ideal for large-scale high-rise buildings, bridges, tunnels, and other heavy-duty projects, it can easily handle challenging concrete pumping tasks.
- 3.Flexibility and Ease of Operation: The design of Jiuhe Heavy Industry's 70-meter pump truck is flexible and user-friendly, allowing it to adapt to different work scenarios and pumping requirements. Operators can easily control the pumping process, improving work efficiency.
- 4.Durability and Low Main