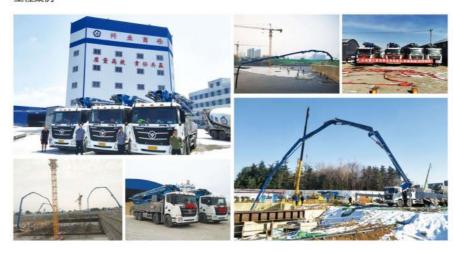

aulic oil                  | Forced-air Cooling                  |
| VII.   | Pumping system                                 |                                     |
| 1      | Form of concrete distribution valve            | S Valve                             |
| 2      | Concrete cylinder                              | 260                                 |
| 3      | Maximum feeding height (MM)                    | 1550                                |
| 4      | Hopper capacity (M3)                           | 0.65                                |
| 5      | Slump of pumped concrete                       | 160-220                             |
| 6      | Dimension of allowable maximum aggregate       | 40                                  |







# Projects 工程案例





# Projects 工程案例





### COMPANY













# **CERTIFICATE**







# **Trade Assurance** 100%protection for product quality and on-time shipment.































# **Customer Visit**



# **Exhibition**



# Packing



Development strategy

Strives for the survival by the quality, seek development by science and technology

# Corporate philosophy

People-oriented, science and technology enterprise, recruiting high level scientific and technological personnel, actively introduce advanced technology at home and abroad

### JiuHe Service

As a professional company, we promise as following:

# JIUHE HEAVEY INDUSTRY MACHINERY service system MAX customer experiences.

#### A. Pre-sales service:

- 1. Selecting the most suitable equipment.
- 2. Designing your personal machinery according to speci