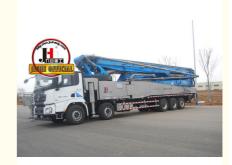

# JIUHE 70m Good Quality Truck Mounted Concrete Boom Pump

### **Product Description**

JIUHE 70m Good quality wholesale product Truck Mounted Concrete Boom Pump

- 1.Extremely High Pumping Efficiency: The 70-meter pump truck's efficient pumping system can rapidly convey concrete, reducing construction project time and increasing productivity.
- 2.Suitable for Heavy-Duty Engineering Applications: Ideal for large-scale high-rise buildings, bridges, tunnels, and other heavy-duty projects, it can easily handle challenging concrete pumping tasks.
- 3.Flexibility and Ease of Operation: The design of Jiuhe Heavy Industry's 70-meter pump truck is flexible and user-friendly, allowing it to adapt to different work scenarios and pumping requirements. Operators can easily control the pumping process, improving work efficiency.
- 4.Durability and Low Maintenance Costs: Jiuhe Heavy Industry manufactures the pump truck using high-quality materials and advanced manufacturing processes, ensuring exceptional reliability and durability, reducing maintenance costs and downtime.
- 5.Safety and Easy Maintenance: The 70-meter pump truck is equipped with advanced safety features to ensure job site safety. Additionally, the company provides comprehensive after-sales service and maintenance support to ensure the pump truck's smooth operation and upkeep.

|        | ssis                                           |                                     |
|--------|------------------------------------------------|-------------------------------------|
| 1      | Chassis Brand                                  | Foton/Faw/Isuzu                     |
| 2      | Driving type                                   | 10*4                                |
| 3      | Power                                          | 510HP                               |
| 4      | Steering type                                  | Left hand drive or right hand drive |
| 5      | Emission standard                              | EURO 5                              |
| II. B  | oom system                                     |                                     |
| 1      | Max. Vertical height(M)                        | 69.3                                |
| 2      | Max. Horizontal Concrete Placing radius (M)    | 65.3                                |
| 3      | Concrete placing depth(M)                      | 51.8                                |
| 4      | Boom structure                                 | 70X-6RZ                             |
| 5      | Rotating angle of turret                       | 360°                                |
| 6      | Length of end hose (MM)                        | 3000                                |
| 7      | Concrete delivery pipe dia.                    | 125                                 |
| III. E | Electric Control System                        |                                     |
| 1      | Working voltage(V):                            | 24                                  |
| IV. I  | Hydraulic transmission system                  | <u>'</u>                            |
| 1      | Type of hydraulic system                       | Open type                           |
| 2      | System working pressure (Mpa)                  | 32                                  |
| 3      | Displacement of main hydraulic oil pump (ml/r) | 260                                 |
| 4      | Hydraulic fuel tank capacity (I)               | 880                                 |
| 5      | Cooling mode of hydraulic oil                  | Forced-air Cooling                  |
| VII.   | Pumping system                                 |                                     |
| 1      | Form of concrete distribution valve            | S Valve                             |
| 2      | Concrete cylinder                              | 260                                 |
| 3      | Maximum feeding height (MM)                    | 1550                                |
| 4      | Hopper capacity (M3)                           | 0.65                                |
| 5      | Slump of pumped concrete                       | 160-220                             |
| 6      | Dimension of allowable maximum aggregate       | 40                                  |