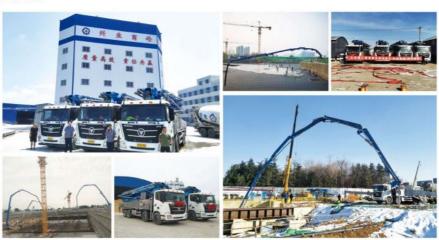

| S Valve                 |
| 2      | Concrete cylinder                                            | 260                     |
| 3      | Maximum feeding height (MM)                                  | 1550                    |
| 4      | Hopper capacity (M3)                                         | 0.65                    |
| 5      | Slump of pumped concrete                                     | 160-220                 |
| 6      | Dimension of allowable maximum aggregate (MM)                | 40                      |
|        |                                                              |                         |
| 7      | Lubricating method                                           | Centralized lubrication |













Projects 工程案例



# Projects 工程案例



Ji.

### COMPANY













### **CERTIFICATE**







### **Trade Assurance** 100%protection for product quality and on-time shipment.































# **Customer Visit**



# **Exhibition**



# Packing



Development strategy

Strives for the survival by the quality, seek development by science and technology

### Corporate philosophy

People-oriented, science and technology enterprise, recruiting high level scientific and technological personnel, actively introduce advanced technology at home and abroad

### JiuHe Service

As a professional company, we promise as following:

### JIUHE HEAVEY INDUSTRY MACHINERY service system MAX customer experiences.

### A. Pre-sales service:

- 1. Selecting the most suitable equipment.
- 2. Designing your personal machinery accord