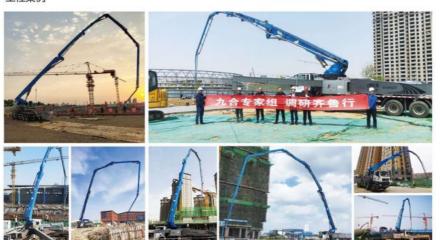

distribution valve                          | S Valve                 |
| 2      | Concrete cylinder                                            | 260                     |
| 3      | Maximum feeding height (MM)                                  | 1550                    |
| 4      | Hopper capacity (M3)                                         | 0.65                    |
| 5      | Slump of pumped concrete                                     | 160-220                 |
| 6      | Dimension of allowable maximum aggregate (MM)                | 40                      |
|        |                                                              |                         |
| 7      | Lubricating method                                           | Centralized lubrication |













Projects 工程案例



# Projects 工程案例



Ji.

### COMPANY













### **CERTIFICATE**







### **Trade Assurance** 100%protection for product quality and on-time shipment.































# **Customer Visit**



# **Exhibition**



# Packing



Development strategy

Strives for the survival by the quality, seek development by science and technology

### Corporate philosophy

People-oriented, science and technology enterprise, recruiting high level scientific and technological personnel, actively introduce advanced technology at home and abroad

### JiuHe Service

As a professional company, we promise as following:

### JIUHE HEAVEY INDUSTRY MACHINERY service system MAX customer experiences.

### A. Pre-sales service:

- 1. Selecting the most suitable equipment.
- 2. Designing your person