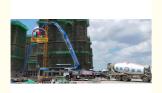

# JH Brand Large Concrete Pumps With Boom 63m Truck Mounted Concrete Pump Truck

### **Basic Information**

Place of Origin: CHINA
Brand Name: JIUHE
Certification: ISO CE
Model Number: 63m
Minimum Order Quantity: 1

• Delivery Time: 25 WORKING DAYS

Payment Terms: L/C, T/TSupply Ability: 100SET



### **Product Specification**

Brand: JIUHEWarranty: 1 YearCondition: New

• Color: As Requested

Keyword: Concrete Pump Truck

Main Pump: RexrothWireless Remote Control: HBC

• Highlight: Large Concrete Pumps With Boom,

JH Brand Large Concrete Pump,

jiuhe upper driven concrete pump with boom



### More Images







### **Product Description**

JH Brand Large Concrete Pumps With Boom 63m Truck Mounted Concrete Pump Truck Price



- 1.Extremely High Pumping Efficiency: The 63-meter pump truck's efficient pumping system can rapidly convey concrete, reducing construction project time and increasing productivity.
- 2.Suitable for Heavy-Duty Engineering Applications: Ideal for large-scale high-rise buildings, bridges, tunnels, and other heavy-duty projects, it can easily handle challenging concrete pumping tasks.
- 3.Flexibility and Ease of Operation: The design of Jihe Heavy Industry's 63-meter pump truck is flexible and user-friendly, allowing it to adapt to different work scenarios and pumping requirements. Operators can easily control the pumping process, improving work efficiency.
- 4. Durabilit