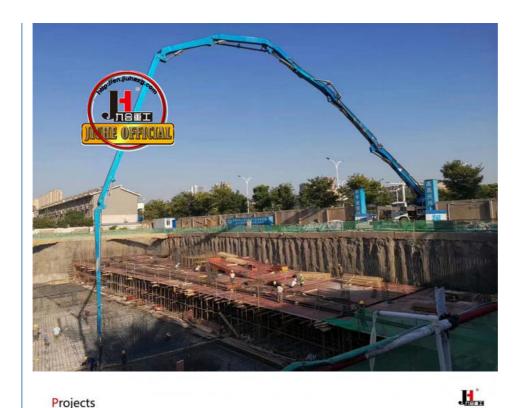

Form of concrete distribution valve                          | S Valve                 |
| 2      | Concrete cylinder                                            | 260                     |
| 3      | Maximum feeding height (MM)                                  | 1550                    |
| 4      | Hopper capacity (M3)                                         | 0.65                    |
| 5      | Slump of pumped concrete                                     | 160-220                 |
| 6      | Dimension of allowable maximum aggregate (MM)                | 40                      |
|        |                                                              |                         |
| 7      | Lubricating method                                           | Centralized lubrication |













Projects 工程案例



# Projects 工程案例



Ji.

### COMPANY













### **CERTIFICATE**







### **Trade Assurance** 100%protection for product quality and on-time shipment.































# **Customer Visit**



# **Exhibition**



# Packing



Development strategy

Strives for the survival by the quality, seek development by science and technology

### Corporate philosophy

People-oriented, science and technology enterprise, recruiting high level scientific and technological personnel, actively introduce advanced technology at home and abroad

### JiuHe Service

As a professional company, we promise as following:

### JIUHE HEAVEY INDUSTRY MACHINERY service system MAX customer experiences.

### A. Pre-sales service:

- 1. Selecting the most suitable equipment.
- 2. Desi