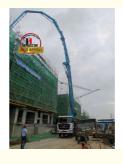

# JH Brand Large Concrete Pumps With Boom 63m Truck Mounted Concrete Pump Truck

### **Basic Information**

Place of Origin: CHINA
Brand Name: JIUHE
Certification: ISO CE
Model Number: 63m
Minimum Order Quantity: 1

• Delivery Time: 25 WORKING DAYS

Payment Terms: L/C, T/TSupply Ability: 100SET



### **Product Specification**

Brand: JIUHEWarranty: 1 YearCondition: New

• Color: As Requested

Keyword: Concrete Pump Truck

Main Pump: RexrothWireless Remote Control: HBC

• Highlight: Large Concrete Pumps With Boom,

JH Brand Large Concrete Pump,

jiuhe upper driven concrete pump with boom



### More Images







### **Product Description**

JH Brand Large Concrete Pumps With Boom 63m Truck Mounted Concrete Pump Truck Price



- 1.Extremely High Pumping Efficiency: The 63-meter pump truck's efficient pumping system can rapidly convey concrete, reducing construction project time and increasing productivity.
- 2.Suitable for Heavy-Duty Engineering Applications: Ideal for large-scale high-rise buildings, bridges, tunnels, and other heavy-duty projects, it can easily handle challenging concrete pumping tasks.
- 3.Flexibility and Ease of Operation: The design of Jihe Heavy Industry's 63-meter pump truck is flexible and user-friendly, allowing it to adapt to different work scenarios and pumping requirements. Operators can easily control the pumping process, improving work efficiency.
- 4. Durability an