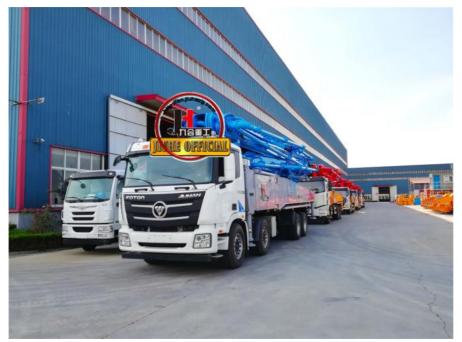

# JH Brand Large Concrete Pumps With Boom 63m Truck Mounted Concrete Pump Truck

JH Brand Large Concrete Pump,

jiuhe upper driven concrete pump with boom

### **Product Description**

JH Brand Large Concrete Pumps With Boom 63m Truck Mounted Concrete Pump Truck Price

- 1.Extremely High Pumping Efficiency: The 63-meter pump truck's efficient pumping system can rapidly convey concrete, reducing construction project time and increasing productivity.
- 2.Suitable for Heavy-Duty Engineering Applications: Ideal for large-scale high-rise buildings, bridges, tunnels, and other heavy-duty projects, it can easily handle challenging concrete pumping tasks.
- 3.Flexibility and Ease of Operation: The design of Jihe Heavy Industry's 63-meter pump truck is flexible and user-friendly, allowing it to adapt to different work scenarios and pumping requirements. Operators can easily control the pumping process, improving work efficiency.
- 4. Durability and Low Maintenance Costs: Jihe Heavy Industry manufactures the pump truck using high-quality materials and advanced manufacturing processes, ensuring exceptional reliability and durability, reducing maintenance costs and downtime.
- 5.Safety and Easy Maintenance: The 63-meter pump truck is equipped with advanced safety features to ensure job site safety. Additionally, the company provides comprehensive after-sales service and maintenance support to ensure the pump truck's smooth operation and upkeep.