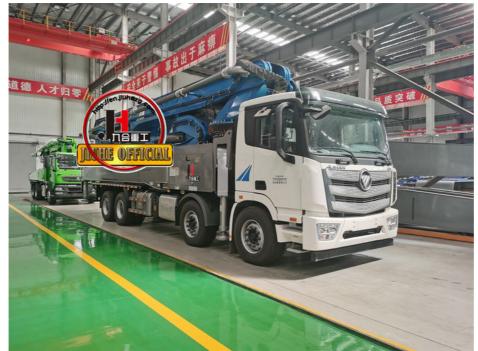

# JH Brand Large Concrete Pumps With Boom 63m Truck Mounted Concrete Pump Truck

### **Product Description**

JH Brand Large Concrete Pumps With Boom 63m Truck Mounted Concrete Pump Truck Price

- 1.Extremely High Pumping Efficiency: The 63-meter pump truck's efficient pumping system can rapidly convey concrete, reducing construction project time and increasing productivity.
- 2.Suitable for Heavy-Duty Engineering Applications: Ideal for large-scale high-rise buildings, bridges, tunnels, and other heavy-duty projects, it can easily handle challenging concrete pumping tasks.
- 3.Flexibility and Ease of Operation: The design of Jihe Heavy Industry's 63-meter pump truck is flexible and user-friendly, allowing it to adapt to different work scenarios and pumping requirements. Operators can easily control the pumping process, improving work efficiency.
- 4. Durability and Low Maintenance Costs: Jihe Heavy Industry manufactures the pump truck using high-quality materials and advanced manufacturing processes, ensuring exceptional reliability and durability, reducing maintenance costs and downtime.
- 5.Safety and Easy Maintenance: The 63-meter pump truck is equipped with advanced safety features to ensure job site safety. Additionally, the company provides comprehensive after-sales service and maintenance support to ensure the pump truck's smooth operation and upkeep.