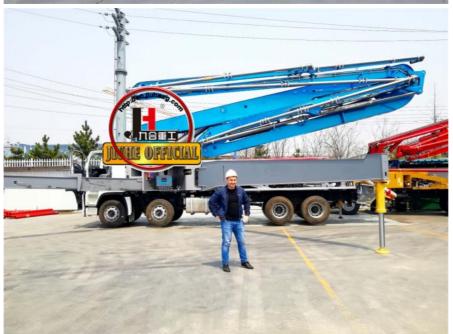

| Form of concrete distribution valve                          | S Valve                 |
| 2      | Concrete cylinder                                            | 260                     |
| 3      | Maximum feeding height (MM)                                  | 1550                    |
| 4      | Hopper capacity (M3)                                         | 0.65                    |
| 5      | Slump of pumped concrete                                     | 160-220                 |
| 6      | Dimension of allowable maximum aggregate (MM)                | 40                      |
|        |                                                              |                         |
| 7      | Lubricating method                                           | Centralized lubrication |













Projects 工程案例



# Projects 工程案例



Ji.

### COMPANY













### **CERTIFICATE**







### **Trade Assurance** 100%protection for product quality and on-time shipment.































# **Customer Visit**



# **Exhibition**



# Packing



Development strategy

Strives for the survival by the quality, seek development by science and technology

### Corporate philosophy

People-oriented, science and technology enterprise, recruiting high level scientific and technological personnel, actively introduce advanced technology at home and abroad

### JiuHe Service

As a professional company, we promise as following:

### JIUHE HEAVEY INDUSTRY MACHINERY service system MAX customer experiences.

### A. Pre-sales service:

- 1. Selecting the most suitable equipment.
- 2.