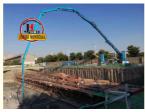

# JH Brand Large Concrete Pumps With Boom 63m Truck Mounted Concrete Pump Truck

### **Basic Information**

Place of Origin: CHINA
Brand Name: JIUHE
Certification: ISO CE
Model Number: 63m
Minimum Order Quantity: 1

• Delivery Time: 25 WORKING DAYS

Payment Terms: L/C, T/TSupply Ability: 100SET



### **Product Specification**

Brand: JIUHEWarranty: 1 YearCondition: New

• Color: As Requested

Keyword: Concrete Pump Truck

Main Pump: RexrothWireless Remote Control: HBC

• Highlight: Large Concrete Pumps With Boom,

JH Brand Large Concrete Pump,

jiuhe upper driven concrete pump with boom



### More Images







### **Product Description**

JH Brand Large Concrete Pumps With Boom 63m Truck Mounted Concrete Pump Truck Price



- 1.Extremely High Pumping Efficiency: The 63-meter pump truck's efficient pumping system can rapidly convey concrete, reducing construction project time and increasing productivity.
- 2.Suitable for Heavy-Duty Engineering Applications: Ideal for large-scale high-rise buildings, bridges, tunnels, and other heavy-duty projects, it can easily handle challenging concrete pumping tasks.
- 3.Flexibility and Ease of Operation: The design of Jihe Heavy Industry's 63-meter pump truck is flexible and user-friendly, allowing it to adapt to different work scenarios and pumping requirements. Operators can easily control the pumping process, improving work efficiency.
- 4. Durability