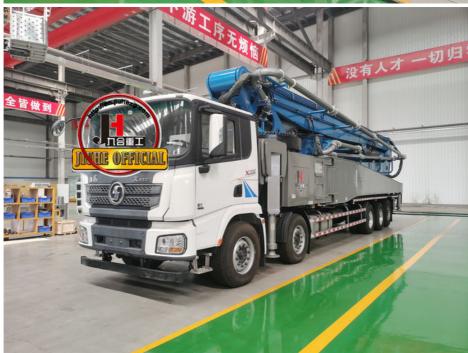

# JH Brand Large Concrete Pumps With Boom 63m Truck Mounted Concrete Pump Truck

### **Product Description**

JH Brand Large Concrete Pumps With Boom 63m Truck Mounted Concrete Pump Truck Price

- 1.Extremely High Pumping Efficiency: The 63-meter pump truck's efficient pumping system can rapidly convey concrete, reducing construction project time and increasing productivity.
- 2.Suitable for Heavy-Duty Engineering Applications: Ideal for large-scale high-rise buildings, bridges, tunnels, and other heavy-duty projects, it can easily handle challenging concrete pumping tasks.
- 3.Flexibility and Ease of Operation: The design of Jihe Heavy Industry's 63-meter pump truck is flexible and user-friendly, allowing it to adapt to different work scenarios and pumping requirements. Operators can easily control the pumping process, improving work efficiency.
- 4. Durability and Low Maintenance Costs: Jihe Heavy Industry manufactures the pump truck using high-quality materials and advanced manufacturing processes, ensuring exceptional reliability and durability, reducing maintenance costs and downtime.
- 5.Safety and Easy Maintenance: The 63-meter pump truck is equipped with advanced safety features to ensure job site safety. Additionally, the company provides comprehensive after-sales service and maintenance support to ensure the pump truck's smooth operation and upkeep.