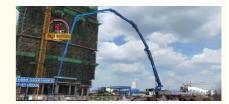

# JH Brand Large Concrete Pumps With Boom 63m Truck Mounted Concrete Pump Truck

### **Basic Information**

Place of Origin: CHINA
Brand Name: JIUHE
Certification: ISO CE
Model Number: 63m
Minimum Order Quantity: 1

• Delivery Time: 25 WORKING DAYS

Payment Terms: L/C, T/TSupply Ability: 100SET



### **Product Specification**

Brand: JIUHEWarranty: 1 YearCondition: New

• Color: As Requested

Keyword: Concrete Pump Truck

Main Pump: RexrothWireless Remote Control: HBC

• Highlight: Large Concrete Pumps With Boom,

JH Brand Large Concrete Pump,

jiuhe upper driven concrete pump with boom



### More Images







### **Product Description**

JH Brand Large Concrete Pumps With Boom 63m Truck Mounted Concrete Pump Truck Price



- 1.Extremely High Pumping Efficiency: The 63-meter pump truck's efficient pumping system can rapidly convey concrete, reducing construction project time and increasing productivity.
- 2.Suitable for Heavy-Duty Engineering Applications: Ideal for large-scale high-rise buildings, bridges, tunnels, and other heavy-duty projects, it can easily handle challenging concrete pumping tasks.
- 3.Flexibility and Ease of Operation: The design of Jihe Heavy Industry's 63-meter pump truck is flexible and user-friendly, allowing it to adapt to different work scenarios and pumping requirements. Operators can easily control the pumping process, improving work efficie