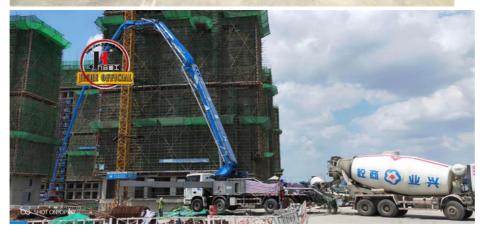

| Form of concrete distribution valve                          | S Valve                 |
| 2      | Concrete cylinder                                            | 260                     |
| 3      | Maximum feeding height (MM)                                  | 1550                    |
| 4      | Hopper capacity (M3)                                         | 0.65                    |
| 5      | Slump of pumped concrete                                     | 160-220                 |
| 6      | Dimension of allowable maximum aggregate (MM)                | 40                      |
|        |                                                              |                         |
| 7      | Lubricating method                                           | Centralized lubrication |













Projects 工程案例



# Projects 工程案例



Ji.

### COMPANY













### **CERTIFICATE**







### **Trade Assurance** 100%protection for product quality and on-time shipment.































# **Customer Visit**



# **Exhibition**



# Packing



Development strategy

Strives for the survival by the quality, seek development by science and technology

### Corporate philosophy

People-oriented, science and technology enterprise, recruiting high level scientific and technological personnel, actively introduce advanced technology at home and abroad

### JiuHe Service

As a professional company, we promise as following:

### JIUHE HEAVEY INDUSTRY MACHINERY service system MAX customer experiences.

### A. Pre-sales service:

- 1. Selecting the most suitable equipment.
- 2. De