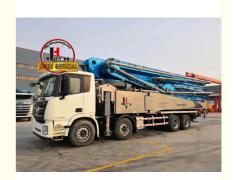

# JH Brand Large Concrete Pumps With Boom 63m Truck Mounted Concrete Pump Truck

### **Product Specification**

Brand: JIUHEWarranty: 1 YearCondition: New

• Color: As Requested

Keyword: Concrete Pump Truck

Main Pump: RexrothWireless Remote Control: HBC

• Highlight: Large Concrete Pumps With Boom,

JH Brand Large Concrete Pump,

jiuhe upper driven concrete pump with boom