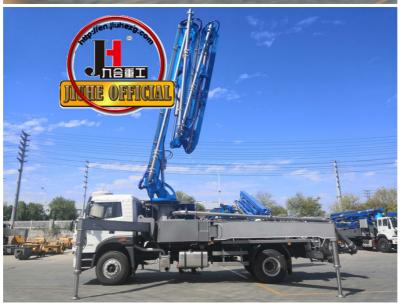

# **Boom Concrete Pump Truck China Concrete Boom Pump JIUHE Brand 30m Concrete Pump Truck**

### **Product Description**

Boom Concrete Pump Truck China Concrete Boom Pump Factory JIUHE Brand 30m Concrete Pump Truck For Sale

- 1.Impressive 30-Meter Pumping Height: The 30-meter pump truck offers an impressive pumping height, making it suitable for a wide range of construction projects, including high-rise buildings, bridges, and tunnels.
- 2.Time and Labor Savings: This 30-meter pump truck features an efficient concrete conveying system that can precisely deliver concrete to designated locations, Time and Labor Savings: This 30-meter pump truck features an efficient concrete conveying system that can precisely deliver concrete to designated locations, reducing labor and time wastage, and enhancing work efficiency.
- 3.Flexibility and Ease of Operation: The design of Jihe Heavy Industry's 30-meter pump truck is flexible and user-friendly, allowing it to adapt to different work scenarios and pumping requirements. Operators can easily control the pumping process, improving work efficiency.
- 4.Environmentally Friendly and Energy-Efficient: Jihe Heavy Industry is committed to reducing energy consumption and emissions. The produced pump truck complies with environmental standards, helping to minimize environmental impact and lower the operational costs of construction projects.
- 5.Safety and Easy Maintenance: The 30-meter pump truck is equipped with advanced safety features to ensure job site safety. Additionally, the company provides comprehensive after-sales service and maintenance support to ensure the pump truck's smooth operation and upkeep.