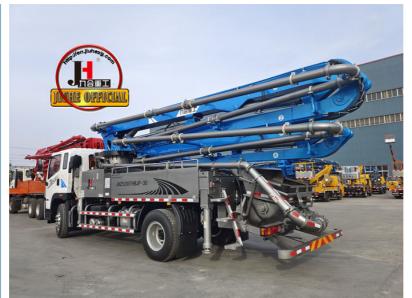

# **Boom Concrete Pump Truck China Concrete Boom Pump JIUHE Brand 30m Concrete Pump Truck**

### **Product Description**

Boom Concrete Pump Truck China Concrete Boom Pump Factory JIUHE Brand 30m Concrete Pump Truck For Sale

- 1.Impressive 30-Meter Pumping Height: The 30-meter pump truck offers an impressive pumping height, making it suitable for a wide range of construction projects, including high-rise buildings, bridges, and tunnels.
- 2.Time and Labor Savings: This 30-meter pump truck features an efficient concrete conveying system that can precisely deliver concrete to designated locations, Time and Labor Savings: This 30-meter pump truck features an efficient concrete conveying system that can precisely deliver concrete to designated locations, reducing labor and time wastage, and enhancing work efficiency.
- 3.Flexibility and Ease of Operation: The design of Jihe Heavy Industry's 30-meter pump truck is flexible and user-friendly, allowing it to adapt to different work scenarios and pumping requirements. Operators can easily control the pumping process, improving work efficiency.
- 4.Environmentally Friendly and Energy-Efficient: Jihe Heavy Industry is committed to reducing energy consumption and emissions. The produced pump truck complies with environmental standards, helping to minimize environmental impact and lower the operational costs of construction projects.
- 5.Safety and Easy Maintenance: The 30-meter pump truck is equipped with advanced safety features to ensure job site safety. Additionally, the company provides comprehensive after-sales service and maintenance support to ensure the pump truck's smooth operation and upkeep.

| I. Cha | assis                                  |                       |
|--------|----------------------------------------|-----------------------|
| 1      | Chassis brand                          | SINOTRUK and JIEFANG  |
| 2      | Chassis engine power                   | 310HP                 |
|        | OM SYSTEM                              | 310111                |
|        |                                        | 20.0                  |
| 1      | Max. placing radius(M)                 | 29.2                  |
| 2      | Max. Concrete Placing radius (M)       | 25.6                  |
| 3      | Concrete placing depth(M)              | 17.3                  |
| 4      | Boom control system                    | Electric proportion   |
| 5      | Arm folding form                       | M type                |
| 6      | Turret rotation angle                  | 360°                  |
| 7      | Leg opening type                       | X-H                   |
| 8      | End hose length                        | 3000                  |
| 9      | Diameter of pipeline (MM)              | 125                   |
| III. E | Electrical control system              |                       |
| 1      | Working voltage                        | 24                    |
| IV. I  | Hydraulic transmission system          |                       |
| 1      | Hydraulic system type                  | Open                  |
| 2      | Rated working pressure                 | 31.5Mpa               |
| VII.   | PUMPING SYSTEM                         |                       |
| 1      | The type of distribution valve         | S Valve               |
| 2      | Concrete cylinder                      | 200                   |
| 3      | Max. feeding height(MM)                | 1450                  |
| 4      | Hopper capacity(M3)                    | 0.65                  |
| 5      | Concrete slump                         | 160-220               |
| 6      | Allowable max diameter of aggregateMM) | 40                    |
| 7      | Lubricating model                      | Centralized automatic |