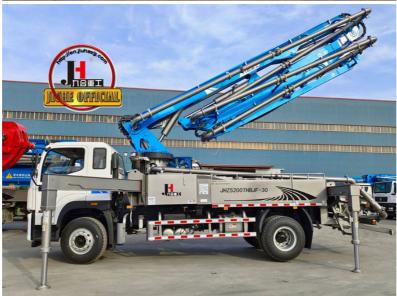

# **Boom Concrete Pump Truck China Concrete Boom Pump JIUHE Brand 30m Concrete Pump Truck**

### **Product Description**

Boom Concrete Pump Truck China Concrete Boom Pump Factory JIUHE Brand 30m Concrete Pump Truck For Sale

- 1.Impressive 30-Meter Pumping Height: The 30-meter pump truck offers an impressive pumping height, making it suitable for a wide range of construction projects, including high-rise buildings, bridges, and tunnels.
- 2.Time and Labor Savings: This 30-meter pump truck features an efficient concrete conveying system that can precisely deliver concrete to designated locations, Time and Labor Savings: This 30-meter pump truck features an efficient concrete conveying system that can precisely deliver concrete to designated locations, reducing labor and time wastage, and enhancing work efficiency.
- 3.Flexibility and Ease of Operation: The design of Jihe Heavy Industry's 30-meter pump truck is flexible and user-friendly, allowing it to adapt to different work scenarios and pumping requirements. Operators can easily control the pumping process, improving work efficiency.
- 4.Environmentally Friendly and Energy-Efficient: Jihe Heavy Industry is committed to reducing energy consumption and emissions. The produced pump truck complies with environmental standards, helping to minimize environmental impact and lower the operational costs of construction projects.
- 5.Safety and Easy Maintenance: The 30-meter pump truck is equipped with advanced safety features to ensure job site safety. Additionally, the company provides comprehensive after-sales service and maintenance support to ensure the pump truck's smooth operation and upkeep.

| I. Cha | assis                                  |                       |
|--------|----------------------------------------|-----------------------|
| 1      | Chassis brand                          | SINOTRUK and JIEFANG  |
| 2      | Chassis engine power                   | 310HP                 |
|        | OM SYSTEM                              | 310111                |
|        |                                        | 20.0                  |
| 1      | Max. placing radius(M)                 | 29.2                  |
| 2      | Max. Concrete Placing radius (M)       | 25.6                  |
| 3      | Concrete placing depth(M)              | 17.3                  |
| 4      | Boom control system                    | Electric proportion   |
| 5      | Arm folding form                       | M type                |
| 6      | Turret rotation angle                  | 360°                  |
| 7      | Leg opening type                       | X-H                   |
| 8      | End hose length                        | 3000                  |
| 9      | Diameter of pipeline (MM)              | 125                   |
| III. E | Electrical control system              |                       |
| 1      | Working voltage                        | 24                    |
| IV. I  | Hydraulic transmission system          |                       |
| 1      | Hydraulic system type                  | Open                  |
| 2      | Rated working pressure                 | 31.5Mpa               |
| VII.   | PUMPING SYSTEM                         |                       |
| 1      | The type of distribution valve         | S Valve               |
| 2      | Concrete cylinder                      | 200                   |
| 3      | Max. feeding height(MM)                | 1450                  |
| 4      | Hopper capacity(M3)                    | 0.65                  |
| 5      | Concrete slump                         | 160-220               |
| 6      | Allowable max diameter of aggregateMM) | 40                    |
| 7      | Lubricating model                      | Centralized automatic |