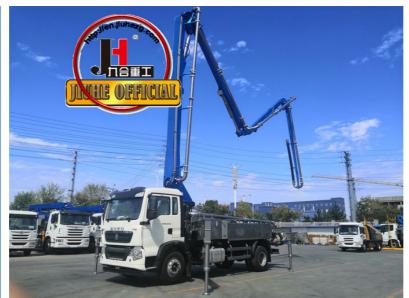

# **Boom Concrete Pump Truck China Concrete Boom Pump JIUHE Brand 30m Concrete Pump Truck**

### **Product Description**

Boom Concrete Pump Truck China Concrete Boom Pump Factory JIUHE Brand 30m Concrete Pump Truck For Sale

- 1.Impressive 30-Meter Pumping Height: The 30-meter pump truck offers an impressive pumping height, making it suitable for a wide range of construction projects, including high-rise buildings, bridges, and tunnels.
- 2.Time and Labor Savings: This 30-meter pump truck features an efficient concrete conveying system that can precisely deliver concrete to designated locations, Time and Labor Savings: This 30-meter pump truck features an efficient concrete conveying system that can precisely deliver concrete to designated locations, reducing labor and time wastage, and enhancing work efficiency.
- 3.Flexibility and Ease of Operation: The design of Jihe Heavy Industry's 30-meter pump truck is flexible and user-friendly, allowing it to adapt to different work scenarios and pumping requirements. Operators can easily control the pumping process, improving work efficiency.
- 4.Environmentally Friendly and Energy-Efficient: Jihe Heavy Industry is committed to reducing energy consumption and emissions. The produced pump truck complies with environmental standards, helping to minimize environmental impact and lower the operational costs of construction projects.
- 5.Safety and Easy Maintenance: The 30-meter pump truck is equipped with advanced safety features to ensure job site safety. Additionally, the company provides comprehensive after-sales service and maintenance support to ensure the pump truck's smooth operation and upkeep.