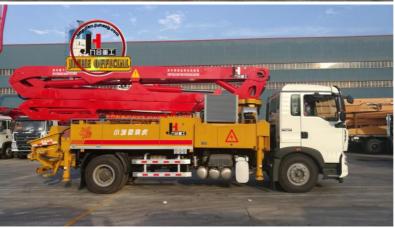

# **Boom Concrete Pump Truck China Concrete Boom Pump JIUHE Brand 30m Concrete Pump Truck**

### **Product Description**

Boom Concrete Pump Truck China Concrete Boom Pump Factory JIUHE Brand 30m Concrete Pump Truck For Sale

- 1.Impressive 30-Meter Pumping Height: The 30-meter pump truck offers an impressive pumping height, making it suitable for a wide range of construction projects, including high-rise buildings, bridges, and tunnels.
- 2.Time and Labor Savings: This 30-meter pump truck features an efficient concrete conveying system that can precisely deliver concrete to designated locations, Time and Labor Savings: This 30-meter pump truck features an efficient concrete conveying system that can precisely deliver concrete to designated locations, reducing labor and time wastage, and enhancing work efficiency.
- 3.Flexibility and Ease of Operation: The design of Jihe Heavy Industry's 30-meter pump truck is flexible and user-friendly, allowing it to adapt to different work scenarios and pumping requirements. Operators can easily control the pumping process, improving work efficiency.
- 4.Environmentally Friendly and Energy-Efficient: Jihe Heavy Industry is committed to reducing energy consumption and emissions. The produced pump truck complies with environmental standards, helping to minimize environmental impact and lower the operational costs of construction projects.
- 5.Safety and Easy Maintenance: The 30-meter pump truck is equipped with advanced safety features to ensure job site safety. Additionally, the company provides comprehensive after-sales service and maintenance support to ensure the pump truck's smooth operation and upkeep.