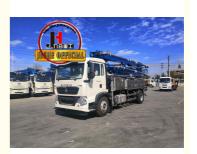

# **Boom Concrete Pump Truck China Concrete Boom Pump JIUHE Brand 30m Concrete Pump Truck**

### **Product Description**

Boom Concrete Pump Truck China Concrete Boom Pump Factory JIUHE Brand 30m Concrete Pump Truck For Sale

- 1.Impressive 30-Meter Pumping Height: The 30-meter pump truck offers an impressive pumping height, making it suitable for a wide range of construction projects, including high-rise buildings, bridges, and tunnels.
- 2.Time and Labor Savings: This 30-meter pump truck features an efficient concrete conveying system that can precisely deliver concrete to designated locations, Time and Labor Savings: This 30-meter pump truck features an efficient concrete conveying system that can precisely deliver concrete to designated locations, reducing labor and time wastage, and enhancing work efficiency.
- 3.Flexibility and Ease of Operation: The design of Jihe Heavy Industry's 30-meter pump truck is flexible and user-friendly, allowing it to adapt to different work scenarios and pumping requirements. Operators can easily control the pumping process, improving work efficiency.
- 4.Environmentally Friendly and Energy-Efficient: Jihe Heavy Industry is committed to reducing energy consumption and emissions. The produced pump truck complies with environmental standards, helping to minimize environmental impact and lower the operational costs of construction projects.
- 5.Safety and Easy Maintenance: The 30-meter pump truck is equipped with advanced safety features to ensure job site safety. Additionally, the company provides comprehensive after-sales service and maintenance support to ensure the pump truck's smooth operation and upkeep.