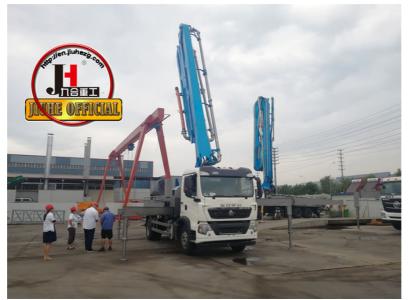

# **Boom Concrete Pump Truck China Concrete Boom Pump JIUHE Brand 30m Concrete Pump Truck**

### **Product Description**

Boom Concrete Pump Truck China Concrete Boom Pump Factory JIUHE Brand 30m Concrete Pump Truck For Sale

- 1.Impressive 30-Meter Pumping Height: The 30-meter pump truck offers an impressive pumping height, making it suitable for a wide range of construction projects, including high-rise buildings, bridges, and tunnels.
- 2.Time and Labor Savings: This 30-meter pump truck features an efficient concrete conveying system that can precisely deliver concrete to designated locations, Time and Labor Savings: This 30-meter pump truck features an efficient concrete conveying system that can precisely deliver concrete to designated locations, reducing labor and time wastage, and enhancing work efficiency.
- 3.Flexibility and Ease of Operation: The design of Jihe Heavy Industry's 30-meter pump truck is flexible and user-friendly, allowing it to adapt to different work scenarios and pumping requirements. Operators can easily control the pumping process, improving work efficiency.
- 4.Environmentally Friendly and Energy-Efficient: Jihe Heavy Industry is committed to reducing energy consumption and emissions. The produced pump truck complies with environmental standards, helping to minimize environmental impact and lower the operational costs of construction projects.
- 5.Safety and Easy Maintenance: The 30-meter pump truck is equipped with advanced safety features to ensure job site safety. Additionally, the company provides comprehensive after-sales service and maintenance support to ensure the pump truck's smooth operation and upkeep.