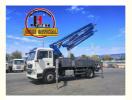

# **Boom Concrete Pump Truck China Concrete Boom Pump JIUHE Brand 30m Concrete Pump Truck**

### **Product Description**

Boom Concrete Pump Truck China Concrete Boom Pump Factory JIUHE Brand 30m Concrete Pump Truck For Sale

- 1.Impressive 30-Meter Pumping Height: The 30-meter pump truck offers an impressive pumping height, making it suitable for a wide range of construction projects, including high-rise buildings, bridges, and tunnels.
- 2.Time and Labor Savings: This 30-meter pump truck features an efficient concrete conveying system that can precisely deliver concrete to designated locations, Time and Labor Savings: This 30-meter pump truck features an efficient concrete conveying system that can precisely deliver concrete to designated locations, reducing labor and time wastage, and enhancing work efficiency.
- 3.Flexibility and Ease of Operation: The design of Jihe Heavy Industry's 30-meter pump truck is flexible and user-friendly, allowing it to adapt to different work scenarios and pumping requirements. Operators can easily control the pumping process, improving work efficiency.
- 4.Environmentally Friendly and Energy-Efficient: Jihe Heavy Industry is committed to reducing energy consumption and emissions. The produced pump truck complies with environmental standards, helping to minimize environmental impact and lower the operational costs of construction projects.
- 5.Safety and Easy Maintenance: The 30-meter pump truck is equipped with advanced safety features to ensure job site safety. Additionally, the company provides comprehensive after-sales service and maintenance support to ensure the pump truck's smooth operation and upkeep.