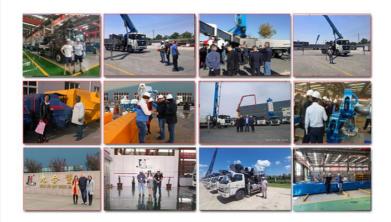

| Rated working pressure                 | 31.5Mpa               |
| VII.   | PUMPING SYSTEM                         |                       |
| 1      | The type of distribution valve         | S Valve               |
| 2      | Concrete cylinder                      | 200                   |
| 3      | Max. feeding height(MM)                | 1450                  |
| 4      | Hopper capacity(M3)                    | 0.65                  |
| 5      | Concrete slump                         | 160-220               |
| 6      | Allowable max diameter of aggregateMM) | 40                    |
| 7      | Lubricating model                      | Centralized automatic |

























#### COMPANY









# **CERTIFICATE**



































# **Customer Visit**



### **Exhibition**



# **Packing**



### Development strategy

Strives for the survival by the quality, seek development by science and technology

### Corporate philosophy

People-oriented, science and technology enterprise, recruiting high level scientific and technological personnel, actively introduce advanced technology at home and abroad

### JiuHe Service

As a professional company,we promise as following:

JIUHE HEAVEY INDUSTRY MACHINERY service system MAX customer experiences.

#### A. Pre-sales service:

- 1. Selecting the most suitable equipment,
- 2. Designing your personal machinery according to special construction demands,
- 3. Training your technicians to operate our equipment,
- 4. Providing advice to ensure equipment running well in various construction. environments,