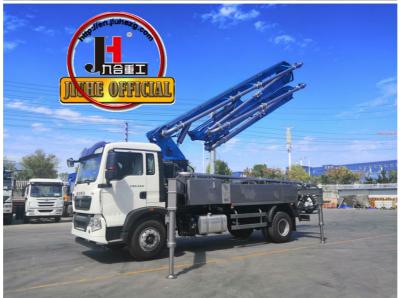

# **Boom Concrete Pump Truck China Concrete Boom Pump JIUHE Brand 30m Concrete Pump Truck**

### **Product Description**

Boom Concrete Pump Truck China Concrete Boom Pump Factory JIUHE Brand 30m Concrete Pump Truck For Sale

- 1.Impressive 30-Meter Pumping Height: The 30-meter pump truck offers an impressive pumping height, making it suitable for a wide range of construction projects, including high-rise buildings, bridges, and tunnels.
- 2.Time and Labor Savings: This 30-meter pump truck features an efficient concrete conveying system that can precisely deliver concrete to designated locations, Time and Labor Savings: This 30-meter pump truck features an efficient concrete conveying system that can precisely deliver concrete to designated locations, reducing labor and time wastage, and enhancing work efficiency.
- 3.Flexibility and Ease of Operation: The design of Jihe Heavy Industry's 30-meter pump truck is flexible and user-friendly, allowing it to adapt to different work scenarios and pumping requirements. Operators can easily control the pumping process, improving work efficiency.
- 4.Environmentally Friendly and Energy-Efficient: Jihe Heavy Industry is committed to reducing energy consumption and emissions. The produced pump truck complies with environmental standards, helping to minimize environmental impact and lower the operational costs of construction projects.
- 5.Safety and Easy Maintenance: The 30-meter pump truck is equipped with advanced safety features to ensure job site safety. Additionally, the company provides comprehensive after-sales service and maintenance support to ensure the pump truck's smooth operation and upkeep.