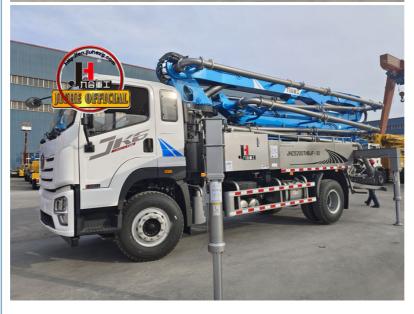

# **Boom Concrete Pump Truck China Concrete Boom Pump JIUHE Brand 30m Concrete Pump Truck**

### **Product Description**

Boom Concrete Pump Truck China Concrete Boom Pump Factory JIUHE Brand 30m Concrete Pump Truck For Sale

- 1.Impressive 30-Meter Pumping Height: The 30-meter pump truck offers an impressive pumping height, making it suitable for a wide range of construction projects, including high-rise buildings, bridges, and tunnels.
- 2.Time and Labor Savings: This 30-meter pump truck features an efficient concrete conveying system that can precisely deliver concrete to designated locations, Time and Labor Savings: This 30-meter pump truck features an efficient concrete conveying system that can precisely deliver concrete to designated locations, reducing labor and time wastage, and enhancing work efficiency.
- 3.Flexibility and Ease of Operation: The design of Jihe Heavy Industry's 30-meter pump truck is flexible and user-friendly, allowing it to adapt to different work scenarios and pumping requirements. Operators can easily control the pumping process, improving work efficiency.
- 4.Environmentally Friendly and Energy-Efficient: Jihe Heavy Industry is committed to reducing energy consumption and emissions. The produced pump truck complies with environmental standards, helping to minimize environmental impact and lower the operational costs of construction projects.
- 5.Safety and Easy Maintenance: The 30-meter pump truck is equipped with advanced safety features to ensure job site safety. Additionally, the company provides comprehensive after-sales service and maintenance support to ensure the pump truck's smooth operation and upkeep.

| I. Cha | assis                                  |                       |
|--------|----------------------------------------|-----------------------|
| 1      | Chassis brand                          | SINOTRUK and JIEFANG  |
| 2      | Chassis engine power                   | 310HP                 |
|        | OM SYSTEM                              | 310111                |
|        |                                        | 20.0                  |
| 1      | Max. placing radius(M)                 | 29.2                  |
| 2      | Max. Concrete Placing radius (M)       | 25.6                  |
| 3      | Concrete placing depth(M)              | 17.3                  |
| 4      | Boom control system                    | Electric proportion   |
| 5      | Arm folding form                       | M type                |
| 6      | Turret rotation angle                  | 360°                  |
| 7      | Leg opening type                       | X-H                   |
| 8      | End hose length                        | 3000                  |
| 9      | Diameter of pipeline (MM)              | 125                   |
| III. E | Electrical control system              |                       |
| 1      | Working voltage                        | 24                    |
| IV. I  | Hydraulic transmission system          |                       |
| 1      | Hydraulic system type                  | Open                  |
| 2      | Rated working pressure                 | 31.5Mpa               |
| VII.   | PUMPING SYSTEM                         |                       |
| 1      | The type of distribution valve         | S Valve               |
| 2      | Concrete cylinder                      | 200                   |
| 3      | Max. feeding height(MM)                | 1450                  |
| 4      | Hopper capacity(M3)                    | 0.65                  |
| 5      | Concrete slump                         | 160-220               |
| 6      | Allowable max diameter of aggregateMM) | 40                    |
| 7      | Lubricating model                      | Centralized automatic |