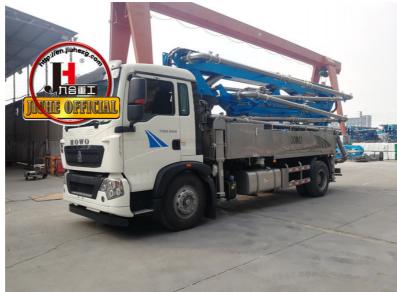

# **Boom Concrete Pump Truck China Concrete Boom Pump JIUHE Brand 30m Concrete Pump Truck**

### **Product Description**

Boom Concrete Pump Truck China Concrete Boom Pump Factory JIUHE Brand 30m Concrete Pump Truck For Sale

- 1.Impressive 30-Meter Pumping Height: The 30-meter pump truck offers an impressive pumping height, making it suitable for a wide range of construction projects, including high-rise buildings, bridges, and tunnels.
- 2.Time and Labor Savings: This 30-meter pump truck features an efficient concrete conveying system that can precisely deliver concrete to designated locations, Time and Labor Savings: This 30-meter pump truck features an efficient concrete conveying system that can precisely deliver concrete to designated locations, reducing labor and time wastage, and enhancing work efficiency.
- 3.Flexibility and Ease of Operation: The design of Jihe Heavy Industry's 30-meter pump truck is flexible and user-friendly, allowing it to adapt to different work scenarios and pumping requirements. Operators can easily control the pumping process, improving work efficiency.
- 4.Environmentally Friendly and Energy-Efficient: Jihe Heavy Industry is committed to reducing energy consumption and emissions. The produced pump truck complies with environmental standards, helping to minimize environmental impact and lower the operational costs of construction projects.
- 5.Safety and Easy Maintenance: The 30-meter pump truck is equipped with advanced safety features to ensure job site safety. Additionally, the company provides comprehensive after-sales service and maintenance support to ensure the pump truck's smooth operation and upkeep.