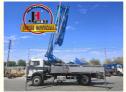

# **Boom Concrete Pump Truck China Concrete Boom Pump JIUHE Brand 30m Concrete Pump Truck**

### **Product Description**

Boom Concrete Pump Truck China Concrete Boom Pump Factory JIUHE Brand 30m Concrete Pump Truck For Sale

- 1.Impressive 30-Meter Pumping Height: The 30-meter pump truck offers an impressive pumping height, making it suitable for a wide range of construction projects, including high-rise buildings, bridges, and tunnels.
- 2.Time and Labor Savings: This 30-meter pump truck features an efficient concrete conveying system that can precisely deliver concrete to designated locations, Time and Labor Savings: This 30-meter pump truck features an efficient concrete conveying system that can precisely deliver concrete to designated locations, reducing labor and time wastage, and enhancing work efficiency.
- 3.Flexibility and Ease of Operation: The design of Jihe Heavy Industry's 30-meter pump truck is flexible and user-friendly, allowing it to adapt to different work scenarios and pumping requirements. Operators can easily control the pumping process, improving work efficiency.
- 4.Environmentally Friendly and Energy-Efficient: Jihe Heavy Industry is committed to reducing energy consumption and emissions. The produced pump truck complies with environmental standards, helping to minimize environmental impact and lower the operational costs of construction projects.
- 5.Safety and Easy Maintenance: The 30-meter pump truck is equipped with advanced safety features to ensure job site safety. Additionally, the company provides comprehensive after-sales service and maintenance support to ensure the pump truck's smooth operation and upkeep.