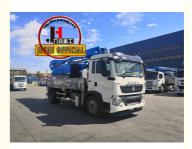

# **Boom Concrete Pump Truck China Concrete Boom Pump JIUHE Brand 30m Concrete Pump Truck**

### **Product Description**

Boom Concrete Pump Truck China Concrete Boom Pump Factory JIUHE Brand 30m Concrete Pump Truck For Sale

- 1.Impressive 30-Meter Pumping Height: The 30-meter pump truck offers an impressive pumping height, making it suitable for a wide range of construction projects, including high-rise buildings, bridges, and tunnels.
- 2.Time and Labor Savings: This 30-meter pump truck features an efficient concrete conveying system that can precisely deliver concrete to designated locations, Time and Labor Savings: This 30-meter pump truck features an efficient concrete conveying system that can precisely deliver concrete to designated locations, reducing labor and time wastage, and enhancing work efficiency.
- 3.Flexibility and Ease of Operation: The design of Jihe Heavy Industry's 30-meter pump truck is flexible and user-friendly, allowing it to adapt to different work scenarios and pumping requirements. Operators can easily control the pumping process, improving work efficiency.
- 4.Environmentally Friendly and Energy-Efficient: Jihe Heavy Industry is committed to reducing energy consumption and emissions. The produced pump truck complies with environmental standards, helping to minimize environmental impact and lower the operational costs of construction projects.
- 5.Safety and Easy Maintenance: The 30-meter pump truck is equipped with advanced safety features to ensure job site safety. Additionally, the company provides comprehensive after-sales service and maintenance support to ensure the pump truck's smooth operation and upkeep.