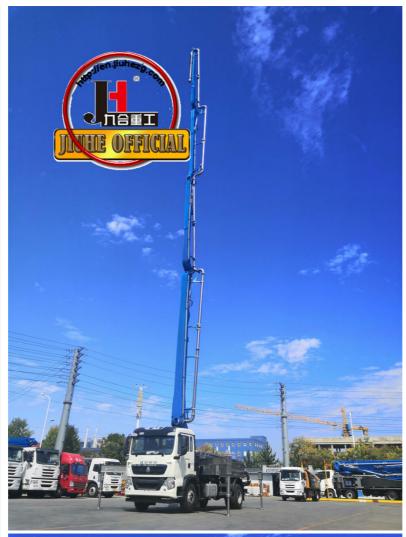

# **Boom Concrete Pump Truck China Concrete Boom Pump JIUHE Brand 30m Concrete Pump Truck**

### **Product Description**

Boom Concrete Pump Truck China Concrete Boom Pump Factory JIUHE Brand 30m Concrete Pump Truck For Sale

- 1.Impressive 30-Meter Pumping Height: The 30-meter pump truck offers an impressive pumping height, making it suitable for a wide range of construction projects, including high-rise buildings, bridges, and tunnels.
- 2.Time and Labor Savings: This 30-meter pump truck features an efficient concrete conveying system that can precisely deliver concrete to designated locations, Time and Labor Savings: This 30-meter pump truck features an efficient concrete conveying system that can precisely deliver concrete to designated locations, reducing labor and time wastage, and enhancing work efficiency.
- 3.Flexibility and Ease of Operation: The design of Jihe Heavy Industry's 30-meter pump truck is flexible and user-friendly, allowing it to adapt to different work scenarios and pumping requirements. Operators can easily control the pumping process, improving work efficiency.
- 4.Environmentally Friendly and Energy-Efficient: Jihe Heavy Industry is committed to reducing energy consumption and emissions. The produced pump truck complies with environmental standards, helping to minimize environmental impact and lower the operational costs of construction projects.
- 5.Safety and Easy Maintenance: The 30-meter pump truck is equipped with advanced safety features to ensure job site safety. Additionally, the company provides comprehensive after-sales service and maintenance support to ensure the pump truck's smooth operation and upkeep.

| I. Cha | assis                                  |                       |
|--------|----------------------------------------|-----------------------|
| 1      | Chassis brand                          | SINOTRUK and JIEFANG  |
| 2      | Chassis engine power                   | 310HP                 |
|        | OM SYSTEM                              | 310111                |
|        |                                        | 20.0                  |
| 1      | Max. placing radius(M)                 | 29.2                  |
| 2      | Max. Concrete Placing radius (M)       | 25.6                  |
| 3      | Concrete placing depth(M)              | 17.3                  |
| 4      | Boom control system                    | Electric proportion   |
| 5      | Arm folding form                       | M type                |
| 6      | Turret rotation angle                  | 360°                  |
| 7      | Leg opening type                       | X-H                   |
| 8      | End hose length                        | 3000                  |
| 9      | Diameter of pipeline (MM)              | 125                   |
| III. E | Electrical control system              |                       |
| 1      | Working voltage                        | 24                    |
| IV. I  | Hydraulic transmission system          |                       |
| 1      | Hydraulic system type                  | Open                  |
| 2      | Rated working pressure                 | 31.5Mpa               |
| VII.   | PUMPING SYSTEM                         |                       |
| 1      | The type of distribution valve         | S Valve               |
| 2      | Concrete cylinder                      | 200                   |
| 3      | Max. feeding height(MM)                | 1450                  |
| 4      | Hopper capacity(M3)                    | 0.65                  |
| 5      | Concrete slump                         | 160-220               |
| 6      | Allowable max diameter of aggregateMM) | 40                    |
| 7      | Lubricating model                      | Centralized automatic |