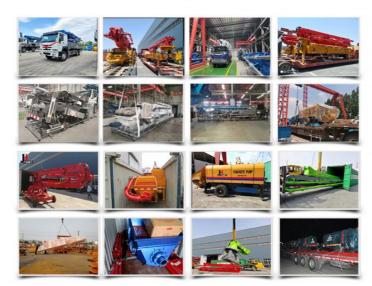

| 31.5Mpa               |
| VII.   | PUMPING SYSTEM                         |                       |
| 1      | The type of distribution valve         | S Valve               |
| 2      | Concrete cylinder                      | 200                   |
| 3      | Max. feeding height(MM)                | 1450                  |
| 4      | Hopper capacity(M3)                    | 0.65                  |
| 5      | Concrete slump                         | 160-220               |
| 6      | Allowable max diameter of aggregateMM) | 40                    |
| 7      | Lubricating model                      | Centralized automatic |

























#### COMPANY









# **CERTIFICATE**



































# **Customer Visit**



### **Exhibition**



# **Packing**



### Development strategy

Strives for the survival by the quality, seek development by science and technology

### Corporate philosophy

People-oriented, science and technology enterprise, recruiting high level scientific and technological personnel, actively introduce advanced technology at home and abroad

### JiuHe Service

As a professional company,we promise as following:

JIUHE HEAVEY INDUSTRY MACHINERY service system MAX customer experiences.

#### A. Pre-sales service:

- 1. Selecting the most suitable equipment,
- 2. Designing your personal machinery according to special construction demands,
- 3. Training your technicians to operate our equipment,
- 4. Providing advice to ensure equipment running well in various construction. environments,
- 5. Making new construction scheme if