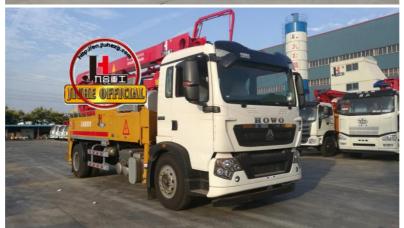

# **Boom Concrete Pump Truck China Concrete Boom Pump JIUHE Brand 30m Concrete Pump Truck**

### **Product Description**

Boom Concrete Pump Truck China Concrete Boom Pump Factory JIUHE Brand 30m Concrete Pump Truck For Sale

- 1.Impressive 30-Meter Pumping Height: The 30-meter pump truck offers an impressive pumping height, making it suitable for a wide range of construction projects, including high-rise buildings, bridges, and tunnels.
- 2.Time and Labor Savings: This 30-meter pump truck features an efficient concrete conveying system that can precisely deliver concrete to designated locations, Time and Labor Savings: This 30-meter pump truck features an efficient concrete conveying system that can precisely deliver concrete to designated locations, reducing labor and time wastage, and enhancing work efficiency.
- 3.Flexibility and Ease of Operation: The design of Jihe Heavy Industry's 30-meter pump truck is flexible and user-friendly, allowing it to adapt to different work scenarios and pumping requirements. Operators can easily control the pumping process, improving work efficiency.
- 4.Environmentally Friendly and Energy-Efficient: Jihe Heavy Industry is committed to reducing energy consumption and emissions. The produced pump truck complies with environmental standards, helping to minimize environmental impact and lower the operational costs of construction projects.
- 5.Safety and Easy Maintenance: The 30-meter pump truck is equipped with advanced safety features to ensure job site safety. Additionally, the company provides comprehensive after-sales service and maintenance support to ensure the pump truck's smooth operation and upkeep.