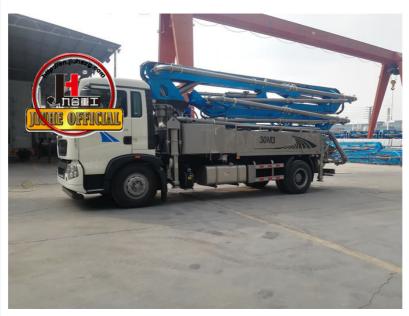

# **Boom Concrete Pump Truck China Concrete Boom Pump JIUHE Brand 30m Concrete Pump Truck**

### **Product Description**

Boom Concrete Pump Truck China Concrete Boom Pump Factory JIUHE Brand 30m Concrete Pump Truck For Sale

- 1.Impressive 30-Meter Pumping Height: The 30-meter pump truck offers an impressive pumping height, making it suitable for a wide range of construction projects, including high-rise buildings, bridges, and tunnels.
- 2.Time and Labor Savings: This 30-meter pump truck features an efficient concrete conveying system that can precisely deliver concrete to designated locations, Time and Labor Savings: This 30-meter pump truck features an efficient concrete conveying system that can precisely deliver concrete to designated locations, reducing labor and time wastage, and enhancing work efficiency.
- 3.Flexibility and Ease of Operation: The design of Jihe Heavy Industry's 30-meter pump truck is flexible and user-friendly, allowing it to adapt to different work scenarios and pumping requirements. Operators can easily control the pumping process, improving work efficiency.
- 4.Environmentally Friendly and Energy-Efficient: Jihe Heavy Industry is committed to reducing energy consumption and emissions. The produced pump truck complies with environmental standards, helping to minimize environmental impact and lower the operational costs of construction projects.
- 5.Safety and Easy Maintenance: The 30-meter pump truck is equipped with advanced safety features to ensure job site safety. Additionally, the company provides comprehensive after-sales service and maintenance support to ensure the pump truck's smooth operation and upkeep.