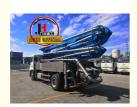

# **Boom Concrete Pump Truck China Concrete Boom Pump JIUHE Brand 30m Concrete Pump Truck**

### **Product Description**

Boom Concrete Pump Truck China Concrete Boom Pump Factory JIUHE Brand 30m Concrete Pump Truck For Sale

- 1.Impressive 30-Meter Pumping Height: The 30-meter pump truck offers an impressive pumping height, making it suitable for a wide range of construction projects, including high-rise buildings, bridges, and tunnels.
- 2.Time and Labor Savings: This 30-meter pump truck features an efficient concrete conveying system that can precisely deliver concrete to designated locations, Time and Labor Savings: This 30-meter pump truck features an efficient concrete conveying system that can precisely deliver concrete to designated locations, reducing labor and time wastage, and enhancing work efficiency.
- 3.Flexibility and Ease of Operation: The design of Jihe Heavy Industry's 30-meter pump truck is flexible and user-friendly, allowing it to adapt to different work scenarios and pumping requirements. Operators can easily control the pumping process, improving work efficiency.
- 4.Environmentally Friendly and Energy-Efficient: Jihe Heavy Industry is committed to reducing energy consumption and emissions. The produced pump truck complies with environmental standards, helping to minimize environmental impact and lower the operational costs of construction projects.
- 5.Safety and Easy Maintenance: The 30-meter pump truck is equipped with advanced safety features to ensure job site safety. Additionally, the company provides comprehensive after-sales service and maintenance support to ensure the pump truck's smooth operation and upkeep.