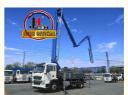

# **Boom Concrete Pump Truck China Concrete Boom Pump JIUHE Brand 30m Concrete Pump Truck**

### **Product Description**

Boom Concrete Pump Truck China Concrete Boom Pump Factory JIUHE Brand 30m Concrete Pump Truck For Sale

- 1.Impressive 30-Meter Pumping Height: The 30-meter pump truck offers an impressive pumping height, making it suitable for a wide range of construction projects, including high-rise buildings, bridges, and tunnels.
- 2.Time and Labor Savings: This 30-meter pump truck features an efficient concrete conveying system that can precisely deliver concrete to designated locations, Time and Labor Savings: This 30-meter pump truck features an efficient concrete conveying system that can precisely deliver concrete to designated locations, reducing labor and time wastage, and enhancing work efficiency.
- 3.Flexibility and Ease of Operation: The design of Jihe Heavy Industry's 30-meter pump truck is flexible and user-friendly, allowing it to adapt to different work scenarios and pumping requirements. Operators can easily control the pumping process, improving work efficiency.
- 4.Environmentally Friendly and Energy-Efficient: Jihe Heavy Industry is committed to reducing energy consumption and emissions. The produced pump truck complies with environmental standards, helping to minimize environmental impact and lower the operational costs of construction projects.
- 5.Safety and Easy Maintenance: The 30-meter pump truck is equipped with advanced safety features to ensure job site safety. Additionally, the company provides comprehensive after-sales service and maintenance support to ensure the pump truck's smooth operation and upkeep.