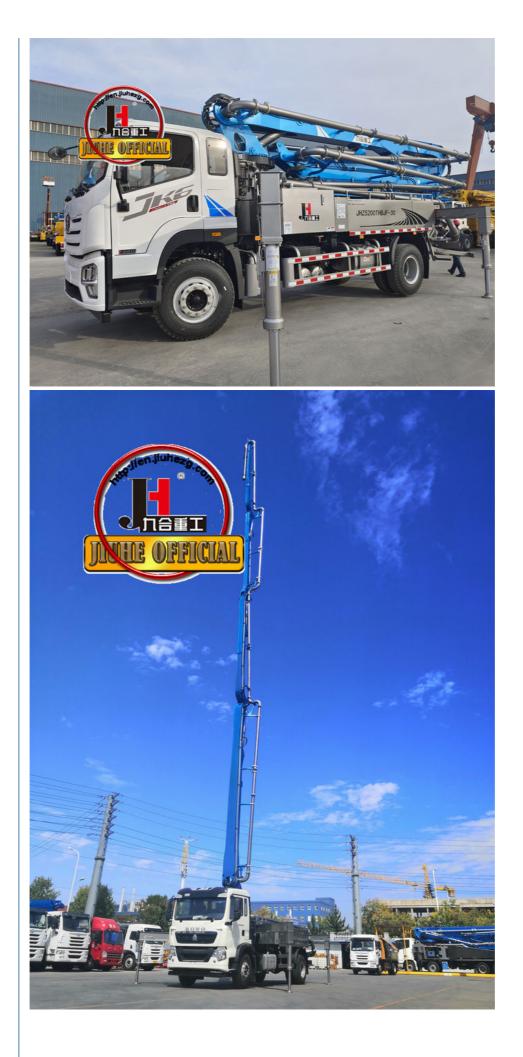

# JIUHE Small Concrete Line Pump Truck Boom 30m For Small Project **Engineering Construction**

#### **Product Description**

JIUHE Small Concrete Line Pump Truck Boom With Good price 30m For Small Project Engineering Construction

1.Impressive 30-Meter Pumping Height: The 30-meter pump truck offers an impressive pumping height, making it suitable for a wide range of construction projects, including high-rise buildings, bridges, and tunnels.

| . Cha  | issis                                  |                       |  |
|--------|----------------------------------------|-----------------------|--|
| 1      | Chassis brand                          | SINOTRUK and JIEFANG  |  |
| 2      | Chassis engine power                   | 310HP                 |  |
| II.BO  | DOM SYSTEM                             |                       |  |
| 1      | Max. placing radius(M)                 | 29.2                  |  |
| 2      | Max. Concrete Placing radius (M)       | 25.6                  |  |
| 3      | Concrete placing depth(M)              | 17.3                  |  |
| 4      | Boom control system                    | Electric proportion   |  |
| 5      | Arm folding form                       | M type                |  |
| 6      | Turret rotation angle                  | 360°                  |  |
| 7      | Leg opening type                       | Х-Н                   |  |
| 8      | End hose length                        | 3000                  |  |
| 9      | Diameter of pipeline (MM)              | 125                   |  |
| III. E | Electrical control system              |                       |  |
| 1      | Working voltage                        | 24                    |  |
| IV. I  | Hydraulic transmission system          |                       |  |
| 1      | Hydraulic system type                  | Open                  |  |
| 2      | Rated working pressure                 | 31.5Mpa               |  |
| VII.   | . PUMPING SYSTEM                       |                       |  |
| 1      | The type of distribution valve         | S Valve               |  |
| 2      | Concrete cylinder                      | 200                   |  |
| 3      | Max. feeding height(MM)                | 1450                  |  |
| 4      | Hopper capacity(M3)                    | 0.65                  |  |
| 5      | Concrete slump                         | 160-220               |  |
| 6      | Allowable max diameter of aggregateMM) | 40                    |  |
| 7      | Lubricating model                      | Centralized automatic |  |