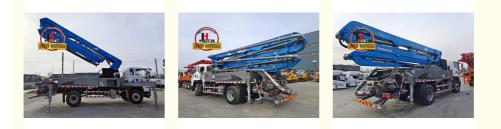

|
| Main Pump:                     | Rexroth                                                                 |
| Keyword:                       | Concrete Pump Truck                                                     |
| Color:                         | As Requested                                                            |
| Condition:                     | New                                                                     |
| Warranty:                      | 1 Year                                                                  |
| • Brand:                       | JIUHE                                                                   |
|                                |                                                                         |





## More Images



#### **Product Description**

JIUHE Small Concrete Line Pump Truck Boom With Good price 30m For Small Project Engineering Construction



1.Impressive 30-Meter Pumping Height: The 30-meter pump truck offers an impressive pumping height, making it suitable for a wide range of construction projects, including high-rise buildings, bridges, and tunnels.

2.Time and Labor Savings: This 30-meter pump truck features an efficient concrete conveying system that can precisely deliver concrete to designated locations, Time and Labor Savings: This 30-meter pump truck features an efficient concrete conveying system that can precisely deliver concrete to designated locations, reducing labor and time wastage, and enhancing work efficiency.

3.Flexibility and Ease of Operation: The design of Jihe Heavy