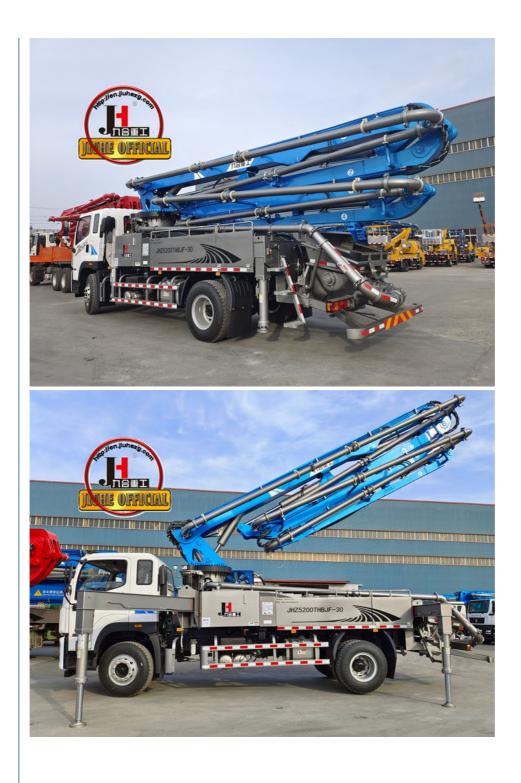

# JIUHE Small Concrete Line Pump Truck Boom 30m For Small Project **Engineering Construction**

#### **Product Description**

JIUHE Small Concrete Line Pump Truck Boom With Good price 30m For Small Project Engineering Construction

1.Impressive 30-Meter Pumping Height: The 30-meter pump truck offers an impressive pumping height, making it suitable for a wide range of construction projects, including high-rise buildings, bridges, and tunnels.

| . Cha  | issis                                  |                       |  |
|--------|----------------------------------------|-----------------------|--|
| 1      | Chassis brand                          | SINOTRUK and JIEFANG  |  |
| 2      | Chassis engine power                   | 310HP                 |  |
| II.BO  | DOM SYSTEM                             |                       |  |
| 1      | Max. placing radius(M)                 | 29.2                  |  |
| 2      | Max. Concrete Placing radius (M)       | 25.6                  |  |
| 3      | Concrete placing depth(M)              | 17.3                  |  |
| 4      | Boom control system                    | Electric proportion   |  |
| 5      | Arm folding form                       | M type                |  |
| 6      | Turret rotation angle                  | 360°                  |  |
| 7      | Leg opening type                       | Х-Н                   |  |
| 8      | End hose length                        | 3000                  |  |
| 9      | Diameter of pipeline (MM)              | 125                   |  |
| III. E | Electrical control system              |                       |  |
| 1      | Working voltage                        | 24                    |  |
| IV. I  | Hydraulic transmission system          |                       |  |
| 1      | Hydraulic system type                  | Open                  |  |
| 2      | Rated working pressure                 | 31.5Mpa               |  |
| VII.   | . PUMPING SYSTEM                       |                       |  |
| 1      | The type of distribution valve         | S Valve               |  |
| 2      | Concrete cylinder                      | 200                   |  |
| 3      | Max. feeding height(MM)                | 1450                  |  |
| 4      | Hopper capacity(M3)                    | 0.65                  |  |
| 5      | Concrete slump                         | 160-220               |  |
| 6      | Allowable max diameter of aggregateMM) | 40                    |  |
| 7      | Lubricating model                      | Centralized automatic |  |