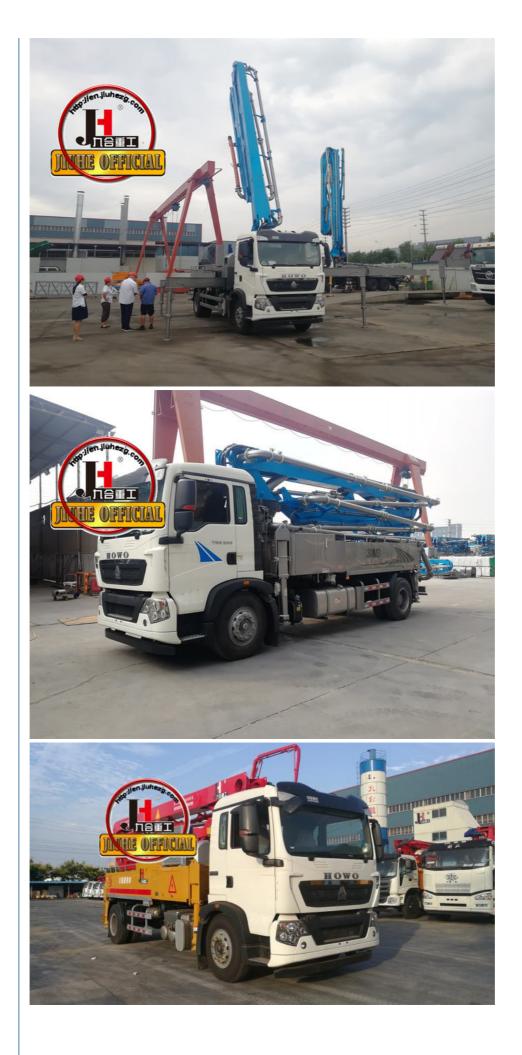

# JIUHE Small Concrete Line Pump Truck Boom 30m For Small Project **Engineering Construction**

#### **Product Description**

JIUHE Small Concrete Line Pump Truck Boom With Good price 30m For Small Project Engineering Construction

1.Impressive 30-Meter Pumping Height: The 30-meter pump truck offers an impressive pumping height, making it suitable for a wide range of construction projects, including high-rise buildings, bridges, and tunnels.

| . Cha  | issis                                  |                       |  |
|--------|----------------------------------------|-----------------------|--|
| 1      | Chassis brand                          | SINOTRUK and JIEFANG  |  |
| 2      | Chassis engine power                   | 310HP                 |  |
| II.BO  | DOM SYSTEM                             |                       |  |
| 1      | Max. placing radius(M)                 | 29.2                  |  |
| 2      | Max. Concrete Placing radius (M)       | 25.6                  |  |
| 3      | Concrete placing depth(M)              | 17.3                  |  |
| 4      | Boom control system                    | Electric proportion   |  |
| 5      | Arm folding form                       | M type                |  |
| 6      | Turret rotation angle                  | 360°                  |  |
| 7      | Leg opening type                       | Х-Н                   |  |
| 8      | End hose length                        | 3000                  |  |
| 9      | Diameter of pipeline (MM)              | 125                   |  |
| III. E | Electrical control system              |                       |  |
| 1      | Working voltage                        | 24                    |  |
| IV. I  | Hydraulic transmission system          |                       |  |
| 1      | Hydraulic system type                  | Open                  |  |
| 2      | Rated working pressure                 | 31.5Mpa               |  |
| VII.   | . PUMPING SYSTEM                       |                       |  |
| 1      | The type of distribution valve         | S Valve               |  |
| 2      | Concrete cylinder                      | 200                   |  |
| 3      | Max. feeding height(MM)                | 1450                  |  |
| 4      | Hopper capacity(M3)                    | 0.65                  |  |
| 5      | Concrete slump                         | 160-220               |  |
| 6      | Allowable max diameter of aggregateMM) | 40                    |  |
| 7      | Lubricating model                      | Centralized automatic |  |