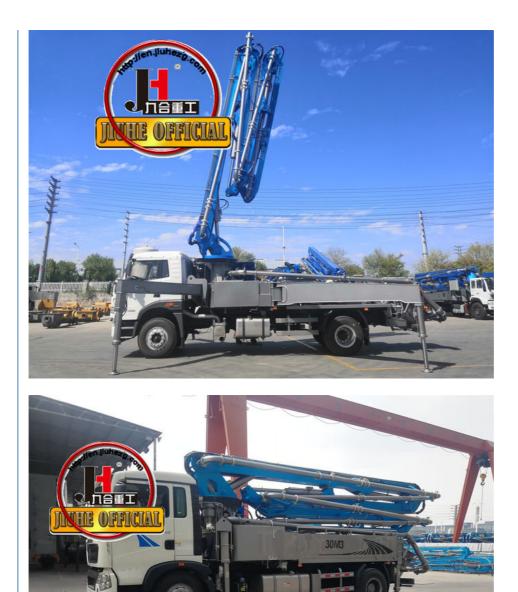

# JIUHE Small Concrete Line Pump Truck Boom 30m For Small Project **Engineering Construction**

#### **Product Description**

JIUHE Small Concrete Line Pump Truck Boom With Good price 30m For Small Project Engineering Construction

1.Impressive 30-Meter Pumping Height: The 30-meter pump truck offers an impressive pumping height, making it suitable for a wide range of construction projects, including high-rise buildings, bridges, and tunnels.

| . Cha  | issis                                  |                       |  |
|--------|----------------------------------------|-----------------------|--|
| 1      | Chassis brand                          | SINOTRUK and JIEFANG  |  |
| 2      | Chassis engine power                   | 310HP                 |  |
| II.BO  | DOM SYSTEM                             |                       |  |
| 1      | Max. placing radius(M)                 | 29.2                  |  |
| 2      | Max. Concrete Placing radius (M)       | 25.6                  |  |
| 3      | Concrete placing depth(M)              | 17.3                  |  |
| 4      | Boom control system                    | Electric proportion   |  |
| 5      | Arm folding form                       | M type                |  |
| 6      | Turret rotation angle                  | 360°                  |  |
| 7      | Leg opening type                       | Х-Н                   |  |
| 8      | End hose length                        | 3000                  |  |
| 9      | Diameter of pipeline (MM)              | 125                   |  |
| III. E | Electrical control system              |                       |  |
| 1      | Working voltage                        | 24                    |  |
| IV. I  | Hydraulic transmission system          |                       |  |
| 1      | Hydraulic system type                  | Open                  |  |
| 2      | Rated working pressure                 | 31.5Mpa               |  |
| VII.   | . PUMPING SYSTEM                       |                       |  |
| 1      | The type of distribution valve         | S Valve               |  |
| 2      | Concrete cylinder                      | 200                   |  |
| 3      | Max. feeding height(MM)                | 1450                  |  |
| 4      | Hopper capacity(M3)                    | 0.65                  |  |
| 5      | Concrete slump                         | 160-220               |  |
| 6      | Allowable max diameter of aggregateMM) | 40                    |  |
| 7      | Lubricating model                      | Centralized automatic |  |