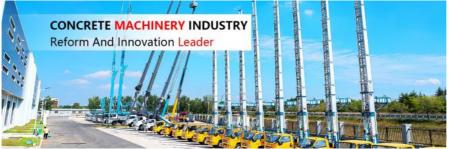

# JIUHE Small Concrete Line Pump Truck Boom 30m For Small Project **Engineering Construction**

#### **Product Description**

JIUHE Small Concrete Line Pump Truck Boom With Good price 30m For Small Project Engineering Construction

1.Impressive 30-Meter Pumping Height: The 30-meter pump truck offers an impressive pumping height, making it suitable for a wide range of construction projects, including high-rise buildings, bridges, and tunnels.

| . Cha  | issis                                  |                       |  |
|--------|----------------------------------------|-----------------------|--|
| 1      | Chassis brand                          | SINOTRUK and JIEFANG  |  |
| 2      | Chassis engine power                   | 310HP                 |  |
| II.BO  | DOM SYSTEM                             |                       |  |
| 1      | Max. placing radius(M)                 | 29.2                  |  |
| 2      | Max. Concrete Placing radius (M)       | 25.6                  |  |
| 3      | Concrete placing depth(M)              | 17.3                  |  |
| 4      | Boom control system                    | Electric proportion   |  |
| 5      | Arm folding form                       | M type                |  |
| 6      | Turret rotation angle                  | 360°                  |  |
| 7      | Leg opening type                       | Х-Н                   |  |
| 8      | End hose length                        | 3000                  |  |
| 9      | Diameter of pipeline (MM)              | 125                   |  |
| III. E | Electrical control system              |                       |  |
| 1      | Working voltage                        | 24                    |  |
| IV. I  | Hydraulic transmission system          |                       |  |
| 1      | Hydraulic system type                  | Open                  |  |
| 2      | Rated working pressure                 | 31.5Mpa               |  |
| VII.   | . PUMPING SYSTEM                       |                       |  |
| 1      | The type of distribution valve         | S Valve               |  |
| 2      | Concrete cylinder                      | 200                   |  |
| 3      | Max. feeding height(MM)                | 1450                  |  |
| 4      | Hopper capacity(M3)                    | 0.65                  |  |
| 5      | Concrete slump                         | 160-220               |  |
| 6      | Allowable max diameter of aggregateMM) | 40                    |  |
| 7      | Lubricating model                      | Centralized automatic |  |