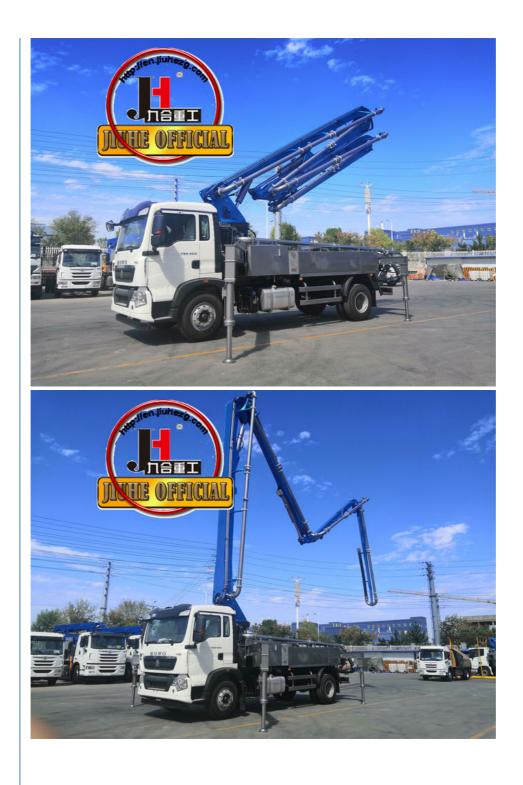

# JIUHE Small Concrete Line Pump Truck Boom 30m For Small Project **Engineering Construction**

#### **Product Description**

JIUHE Small Concrete Line Pump Truck Boom With Good price 30m For Small Project Engineering Construction

1.Impressive 30-Meter Pumping Height: The 30-meter pump truck offers an impressive pumping height, making it suitable for a wide range of construction projects, including high-rise buildings, bridges, and tunnels.

| . Cha  | issis                                  |                       |  |
|--------|----------------------------------------|-----------------------|--|
| 1      | Chassis brand                          | SINOTRUK and JIEFANG  |  |
| 2      | Chassis engine power                   | 310HP                 |  |
| II.BO  | DOM SYSTEM                             |                       |  |
| 1      | Max. placing radius(M)                 | 29.2                  |  |
| 2      | Max. Concrete Placing radius (M)       | 25.6                  |  |
| 3      | Concrete placing depth(M)              | 17.3                  |  |
| 4      | Boom control system                    | Electric proportion   |  |
| 5      | Arm folding form                       | M type                |  |
| 6      | Turret rotation angle                  | 360°                  |  |
| 7      | Leg opening type                       | Х-Н                   |  |
| 8      | End hose length                        | 3000                  |  |
| 9      | Diameter of pipeline (MM)              | 125                   |  |
| III. E | Electrical control system              |                       |  |
| 1      | Working voltage                        | 24                    |  |
| IV. I  | Hydraulic transmission system          |                       |  |
| 1      | Hydraulic system type                  | Open                  |  |
| 2      | Rated working pressure                 | 31.5Mpa               |  |
| VII.   | . PUMPING SYSTEM                       |                       |  |
| 1      | The type of distribution valve         | S Valve               |  |
| 2      | Concrete cylinder                      | 200                   |  |
| 3      | Max. feeding height(MM)                | 1450                  |  |
| 4      | Hopper capacity(M3)                    | 0.65                  |  |
| 5      | Concrete slump                         | 160-220               |  |
| 6      | Allowable max diameter of aggregateMM) | 40                    |  |
| 7      | Lubricating model                      | Centralized automatic |  |