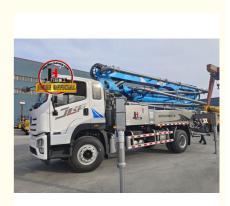

# JIUHE Small Concrete Line Pump Truck Boom 30m For Small Project **Engineering Construction**

#### **Product Description**

JIUHE Small Concrete Line Pump Truck Boom With Good price 30m For Small Project Engineering Construction

1.Impressive 30-Meter Pumping Height: The 30-meter pump truck offers an impressive pumping height, making it suitable for a wide range of construction projects, including high-rise buildings, bridges, and tunnels.