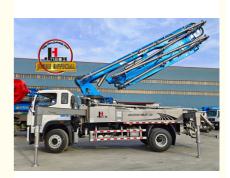

# JIUHE Small Concrete Line Pump Truck Boom 30m For Small Project **Engineering Construction**

#### **Product Description**

JIUHE Small Concrete Line Pump Truck Boom With Good price 30m For Small Project Engineering Construction

1.Impressive 30-Meter Pumping Height: The 30-meter pump truck offers an impressive pumping height, making it suitable for a wide range of construction projects, including high-rise buildings, bridges, and tunnels.