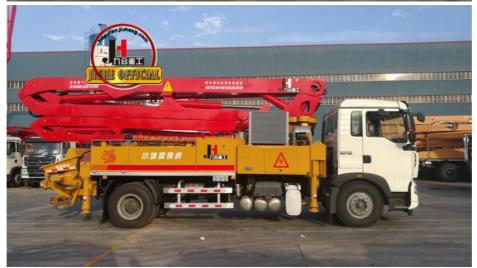

# 30m Concrete Pump Truck 38m 48m 52m 58m 62m 70m Truck Mounted Concrete Pump

### **Product Description**

China 30m concrete pump truck 38m 48m 52m 58m 62m 70m truck mounted concrete pump good price for sale

- 1.Impressive 30-Meter Pumping Height: The 30-meter pump truck offers an impressive pumping height, making it suitable for a wide range of construction projects, including high-rise buildings, bridges, and tunnels.
- 2.Time and Labor Savings: This 30-meter pump truck features an efficient concrete conveying system that can precisely deliver concrete to designated locations, Time and Labor Savings: This 30-meter pump truck features an efficient concrete conveying system that can precisely deliver concrete to designated locations, reducing labor and time wastage, and enhancing work efficiency.
- 3.Flexibility and Ease of Operation: The design of Jihe Heavy Industry's 30-meter pump truck is flexible and user-friendly, allowing it to adapt to different work scenarios and pumping requirements. Operators can easily control the pumping process, improving work efficiency.
- 4.Environmentally Friendly and Energy-Efficient: Jihe Heavy Industry is committed to reducing energy consumption and emissions. The produced pump truck complies with environmental standards, helping to minimize environmental impact and lower the operational costs of construction projects.
- 5.Safety and Easy Maintenance: The 30-meter pump truck is equipped with advanced safety features to ensure job site safety. Additionally, the company provides comprehensive after-sales service and maintenance support to ensure the pump truck's smooth operation and upkeep.