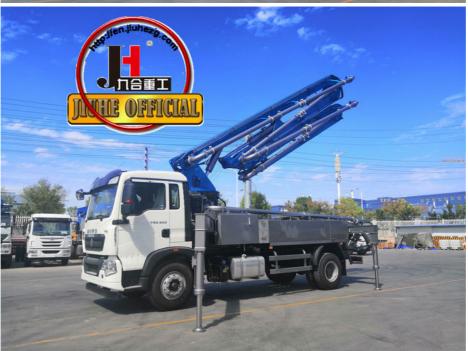

# 30m Concrete Pump Truck 38m 48m 52m 58m 62m 70m Truck Mounted Concrete Pump

### **Product Description**

China 30m concrete pump truck 38m 48m 52m 58m 62m 70m truck mounted concrete pump good price for sale

- 1.Impressive 30-Meter Pumping Height: The 30-meter pump truck offers an impressive pumping height, making it suitable for a wide range of construction projects, including high-rise buildings, bridges, and tunnels.
- 2.Time and Labor Savings: This 30-meter pump truck features an efficient concrete conveying system that can precisely deliver concrete to designated locations, Time and Labor Savings: This 30-meter pump truck features an efficient concrete conveying system that can precisely deliver concrete to designated locations, reducing labor and time wastage, and enhancing work efficiency.
- 3.Flexibility and Ease of Operation: The design of Jihe Heavy Industry's 30-meter pump truck is flexible and user-friendly, allowing it to adapt to different work scenarios and pumping requirements. Operators can easily control the pumping process, improving work efficiency.
- 4.Environmentally Friendly and Energy-Efficient: Jihe Heavy Industry is committed to reducing energy consumption and emissions. The produced pump truck complies with environmental standards, helping to minimize environmental impact and lower the operational costs of construction projects.
- 5.Safety and Easy Maintenance: The 30-meter pump truck is equipped with advanced safety features to ensure job site safety. Additionally, the company provides comprehensive after-sales service and maintenance support to ensure the pump truck's smooth operation and upkeep.