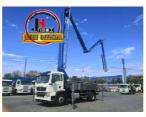

# 30m Concrete Pump Truck 38m 48m 52m 58m 62m 70m Truck Mounted Concrete Pump

### **Product Description**

China 30m concrete pump truck 38m 48m 52m 58m 62m 70m truck mounted concrete pump good price for sale

- 1.Impressive 30-Meter Pumping Height: The 30-meter pump truck offers an impressive pumping height, making it suitable for a wide range of construction projects, including high-rise buildings, bridges, and tunnels.
- 2.Time and Labor Savings: This 30-meter pump truck features an efficient concrete conveying system that can precisely deliver concrete to designated locations, Time and Labor Savings: This 30-meter pump truck features an efficient concrete conveying system that can precisely deliver concrete to designated locations, reducing labor and time wastage, and enhancing work efficiency.
- 3.Flexibility and Ease of Operation: The design of Jihe Heavy Industry's 30-meter pump truck is flexible and user-friendly, allowing it to adapt to different work scenarios and pumping requirements. Operators can easily control the pumping process, improving work efficiency.
- 4.Environmentally Friendly and Energy-Efficient: Jihe Heavy Industry is committed to reducing energy consumption and emissions. The produced pump truck complies with environmental standards, helping to minimize environmental impact and lower the operational costs of construction projects.
- 5.Safety and Easy Maintenance: The 30-meter pump truck is equipped with advanced safety features to ensure job site safety. Additionally, the company provides comprehensive after-sales service and maintenance support to ensure the pump truck's smooth operation and upkeep.