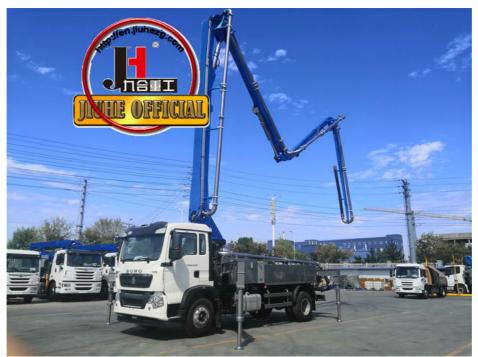

# 30m Concrete Pump Truck 38m 48m 52m 58m 62m 70m Truck Mounted Concrete Pump

### **Product Description**

China 30m concrete pump truck 38m 48m 52m 58m 62m 70m truck mounted concrete pump good price for sale

- 1.Impressive 30-Meter Pumping Height: The 30-meter pump truck offers an impressive pumping height, making it suitable for a wide range of construction projects, including high-rise buildings, bridges, and tunnels.
- 2.Time and Labor Savings: This 30-meter pump truck features an efficient concrete conveying system that can precisely deliver concrete to designated locations, Time and Labor Savings: This 30-meter pump truck features an efficient concrete conveying system that can precisely deliver concrete to designated locations, reducing labor and time wastage, and enhancing work efficiency.
- 3.Flexibility and Ease of Operation: The design of Jihe Heavy Industry's 30-meter pump truck is flexible and user-friendly, allowing it to adapt to different work scenarios and pumping requirements. Operators can easily control the pumping process, improving work efficiency.
- 4.Environmentally Friendly and Energy-Efficient: Jihe Heavy Industry is committed to reducing energy consumption and emissions. The produced pump truck complies with environmental standards, helping to minimize environmental impact and lower the operational costs of construction projects.
- 5.Safety and Easy Maintenance: The 30-meter pump truck is equipped with advanced safety features to ensure job site safety. Additionally, the company provides comprehensive after-sales service and maintenance support to ensure the pump truck's smooth operation and upkeep.

| . Cha  | ssis                                   |                       |
|--------|----------------------------------------|-----------------------|
| 1      | Chassis brand                          | SINOTRUK and JIEFANG  |
| 2      | Chassis engine power                   | 310HP                 |
| II.BO  | DOM SYSTEM                             |                       |
| 1      | Max. placing radius(M)                 | 29.2                  |
| 2      | Max. Concrete Placing radius (M)       | 25.6                  |
| 3      | Concrete placing depth(M)              | 17.3                  |
| 4      | Boom control system                    | Electric proportion   |
| 5      | Arm folding form                       | M type                |
| 6      | Turret rotation angle                  | 360°                  |
| 7      | Leg opening type                       | X-H                   |
| 8      | End hose length                        | 3000                  |
| 9      | Diameter of pipeline (MM)              | 125                   |
| III. E | Electrical control system              |                       |
| 1      | Working voltage                        | 24                    |
| IV. F  | lydraulic transmission system          | <u> </u>              |
| 1      | Hydraulic system type                  | Open                  |
| 2      | Rated working pressure                 | 31.5Mpa               |
| VII.   | PUMPING SYSTEM                         |                       |
| 1      | The type of distribution valve         | S Valve               |
| 2      | Concrete cylinder                      | 200                   |
| 3      | Max. feeding height(MM)                | 1450                  |
| 4      | Hopper capacity(M3)                    | 0.65                  |
| 5      | Concrete slump                         | 160-220               |
| 6      | Allowable max diameter of aggregateMM) | 40                    |
| 7      | Lubricating model                      | Centralized automatic |