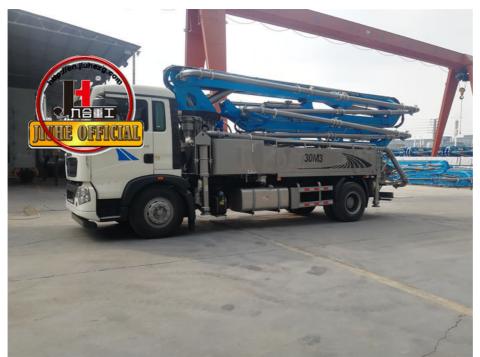

# 30m Concrete Pump Truck 38m 48m 52m 58m 62m 70m Truck Mounted Concrete Pump

### **Product Description**

China 30m concrete pump truck 38m 48m 52m 58m 62m 70m truck mounted concrete pump good price for sale

- 1.Impressive 30-Meter Pumping Height: The 30-meter pump truck offers an impressive pumping height, making it suitable for a wide range of construction projects, including high-rise buildings, bridges, and tunnels.
- 2.Time and Labor Savings: This 30-meter pump truck features an efficient concrete conveying system that can precisely deliver concrete to designated locations, Time and Labor Savings: This 30-meter pump truck features an efficient concrete conveying system that can precisely deliver concrete to designated locations, reducing labor and time wastage, and enhancing work efficiency.
- 3.Flexibility and Ease of Operation: The design of Jihe Heavy Industry's 30-meter pump truck is flexible and user-friendly, allowing it to adapt to different work scenarios and pumping requirements. Operators can easily control the pumping process, improving work efficiency.
- 4.Environmentally Friendly and Energy-Efficient: Jihe Heavy Industry is committed to reducing energy consumption and emissions. The produced pump truck complies with environmental standards, helping to minimize environmental impact and lower the operational costs of construction projects.
- 5.Safety and Easy Maintenance: The 30-meter pump truck is equipped with advanced safety features to ensure job site safety. Additionally, the company provides comprehensive after-sales service and maintenance support to ensure the pump truck's smooth operation and upkeep.

| . Cha  | ssis                                   |                       |
|--------|----------------------------------------|-----------------------|
| 1      | Chassis brand                          | SINOTRUK and JIEFANG  |
| 2      | Chassis engine power                   | 310HP                 |
| II.BO  | DOM SYSTEM                             |                       |
| 1      | Max. placing radius(M)                 | 29.2                  |
| 2      | Max. Concrete Placing radius (M)       | 25.6                  |
| 3      | Concrete placing depth(M)              | 17.3                  |
| 4      | Boom control system                    | Electric proportion   |
| 5      | Arm folding form                       | M type                |
| 6      | Turret rotation angle                  | 360°                  |
| 7      | Leg opening type                       | X-H                   |
| 8      | End hose length                        | 3000                  |
| 9      | Diameter of pipeline (MM)              | 125                   |
| III. E | Electrical control system              |                       |
| 1      | Working voltage                        | 24                    |
| IV. F  | lydraulic transmission system          | <u> </u>              |
| 1      | Hydraulic system type                  | Open                  |
| 2      | Rated working pressure                 | 31.5Mpa               |
| VII.   | PUMPING SYSTEM                         |                       |
| 1      | The type of distribution valve         | S Valve               |
| 2      | Concrete cylinder                      | 200                   |
| 3      | Max. feeding height(MM)                | 1450                  |
| 4      | Hopper capacity(M3)                    | 0.65                  |
| 5      | Concrete slump                         | 160-220               |
| 6      | Allowable max diameter of aggregateMM) | 40                    |
| 7      | Lubricating model                      | Centralized automatic |