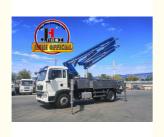

# 30m Concrete Pump Truck 38m 48m 52m 58m 62m 70m Truck Mounted Concrete Pump

### **Product Description**

China 30m concrete pump truck 38m 48m 52m 58m 62m 70m truck mounted concrete pump good price for sale

- 1.Impressive 30-Meter Pumping Height: The 30-meter pump truck offers an impressive pumping height, making it suitable for a wide range of construction projects, including high-rise buildings, bridges, and tunnels.
- 2.Time and Labor Savings: This 30-meter pump truck features an efficient concrete conveying system that can precisely deliver concrete to designated locations, Time and Labor Savings: This 30-meter pump truck features an efficient concrete conveying system that can precisely deliver concrete to designated locations, reducing labor and time wastage, and enhancing work efficiency.
- 3.Flexibility and Ease of Operation: The design of Jihe Heavy Industry's 30-meter pump truck is flexible and user-friendly, allowing it to adapt to different work scenarios and pumping requirements. Operators can easily control the pumping process, improving work efficiency.
- 4.Environmentally Friendly and Energy-Efficient: Jihe Heavy Industry is committed to reducing energy consumption and emissions. The produced pump truck complies with environmental standards, helping to minimize environmental impact and lower the operational costs of construction projects.
- 5.Safety and Easy Maintenance: The 30-meter pump truck is equipped with advanced safety features to ensure job site safety. Additionally, the company provides comprehensive after-sales service and maintenance support to ensure the pump truck's smooth operation and upkeep.