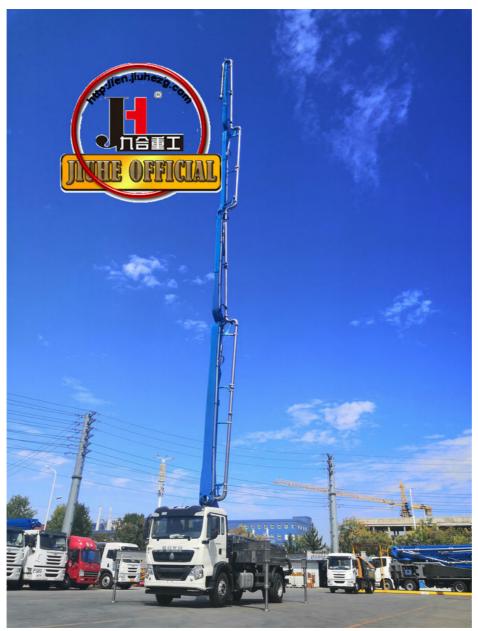

# 30m Concrete Pump Truck 38m 48m 52m 58m 62m 70m Truck Mounted Concrete Pump

### **Product Description**

China 30m concrete pump truck 38m 48m 52m 58m 62m 70m truck mounted concrete pump good price for sale

- 1.Impressive 30-Meter Pumping Height: The 30-meter pump truck offers an impressive pumping height, making it suitable for a wide range of construction projects, including high-rise buildings, bridges, and tunnels.
- 2.Time and Labor Savings: This 30-meter pump truck features an efficient concrete conveying system that can precisely deliver concrete to designated locations, Time and Labor Savings: This 30-meter pump truck features an efficient concrete conveying system that can precisely deliver concrete to designated locations, reducing labor and time wastage, and enhancing work efficiency.
- 3.Flexibility and Ease of Operation: The design of Jihe Heavy Industry's 30-meter pump truck is flexible and user-friendly, allowing it to adapt to different work scenarios and pumping requirements. Operators can easily control the pumping process, improving work efficiency.
- 4.Environmentally Friendly and Energy-Efficient: Jihe Heavy Industry is committed to reducing energy consumption and emissions. The produced pump truck complies with environmental standards, helping to minimize environmental impact and lower the operational costs of construction projects.
- 5.Safety and Easy Maintenance: The 30-meter pump truck is equipped with advanced safety features to ensure job site safety. Additionally, the company provides comprehensive after-sales service and maintenance support to ensure the pump truck's smooth operation and upkeep.