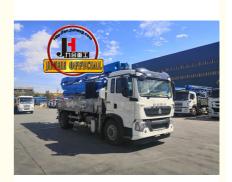

# 30m Concrete Pump Truck 38m 48m 52m 58m 62m 70m Truck Mounted Concrete Pump

### **Product Description**

China 30m concrete pump truck 38m 48m 52m 58m 62m 70m truck mounted concrete pump good price for sale

- 1.Impressive 30-Meter Pumping Height: The 30-meter pump truck offers an impressive pumping height, making it suitable for a wide range of construction projects, including high-rise buildings, bridges, and tunnels.
- 2.Time and Labor Savings: This 30-meter pump truck features an efficient concrete conveying system that can precisely deliver concrete to designated locations, Time and Labor Savings: This 30-meter pump truck features an efficient concrete conveying system that can precisely deliver concrete to designated locations, reducing labor and time wastage, and enhancing work efficiency.
- 3.Flexibility and Ease of Operation: The design of Jihe Heavy Industry's 30-meter pump truck is flexible and user-friendly, allowing it to adapt to different work scenarios and pumping requirements. Operators can easily control the pumping process, improving work efficiency.
- 4.Environmentally Friendly and Energy-Efficient: Jihe Heavy Industry is committed to reducing energy consumption and emissions. The produced pump truck complies with environmental standards, helping to minimize environmental impact and lower the operational costs of construction projects.
- 5.Safety and Easy Maintenance: The 30-meter pump truck is equipped with advanced safety features to ensure job site safety. Additionally, the company provides comprehensive after-sales service and maintenance support to ensure the pump truck's smooth operation and upkeep.