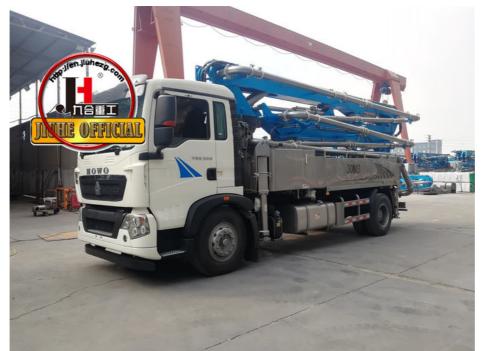

# 30m Concrete Pump Truck 38m 48m 52m 58m 62m 70m Truck Mounted Concrete Pump

### **Product Description**

China 30m concrete pump truck 38m 48m 52m 58m 62m 70m truck mounted concrete pump good price for sale

- 1.Impressive 30-Meter Pumping Height: The 30-meter pump truck offers an impressive pumping height, making it suitable for a wide range of construction projects, including high-rise buildings, bridges, and tunnels.
- 2.Time and Labor Savings: This 30-meter pump truck features an efficient concrete conveying system that can precisely deliver concrete to designated locations, Time and Labor Savings: This 30-meter pump truck features an efficient concrete conveying system that can precisely deliver concrete to designated locations, reducing labor and time wastage, and enhancing work efficiency.
- 3.Flexibility and Ease of Operation: The design of Jihe Heavy Industry's 30-meter pump truck is flexible and user-friendly, allowing it to adapt to different work scenarios and pumping requirements. Operators can easily control the pumping process, improving work efficiency.
- 4.Environmentally Friendly and Energy-Efficient: Jihe Heavy Industry is committed to reducing energy consumption and emissions. The produced pump truck complies with environmental standards, helping to minimize environmental impact and lower the operational costs of construction projects.
- 5.Safety and Easy Maintenance: The 30-meter pump truck is equipped with advanced safety features to ensure job site safety. Additionally, the company provides comprehensive after-sales service and maintenance support to ensure the pump truck's smooth operation and upkeep.