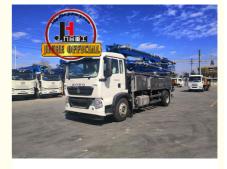

# 30m Concrete Pump Truck 38m 48m 52m 58m 62m 70m Truck Mounted Concrete Pump

### **Product Description**

China 30m concrete pump truck 38m 48m 52m 58m 62m 70m truck mounted concrete pump good price for sale

- 1.Impressive 30-Meter Pumping Height: The 30-meter pump truck offers an impressive pumping height, making it suitable for a wide range of construction projects, including high-rise buildings, bridges, and tunnels.
- 2.Time and Labor Savings: This 30-meter pump truck features an efficient concrete conveying system that can precisely deliver concrete to designated locations, Time and Labor Savings: This 30-meter pump truck features an efficient concrete conveying system that can precisely deliver concrete to designated locations, reducing labor and time wastage, and enhancing work efficiency.
- 3.Flexibility and Ease of Operation: The design of Jihe Heavy Industry's 30-meter pump truck is flexible and user-friendly, allowing it to adapt to different work scenarios and pumping requirements. Operators can easily control the pumping process, improving work efficiency.
- 4.Environmentally Friendly and Energy-Efficient: Jihe Heavy Industry is committed to reducing energy consumption and emissions. The produced pump truck complies with environmental standards, helping to minimize environmental impact and lower the operational costs of construction projects.
- 5.Safety and Easy Maintenance: The 30-meter pump truck is equipped with advanced safety features to ensure job site safety. Additionally, the company provides comprehensive after-sales service and maintenance support to ensure the pump truck's smooth operation and upkeep.