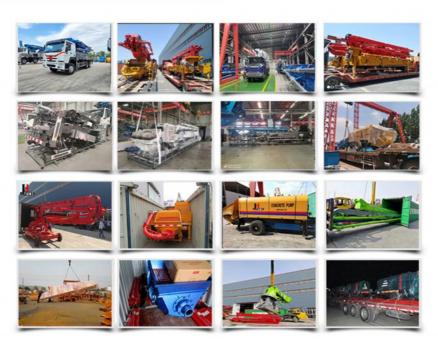

### More Images

# 30m Concrete Pump Truck 38m 48m 52m 58m 62m 70m Truck Mounted Concrete Pump

### **Product Description**

China 30m concrete pump truck 38m 48m 52m 58m 62m 70m truck mounted concrete pump good price for sale

- 1.Impressive 30-Meter Pumping Height: The 30-meter pump truck offers an impressive pumping height, making it suitable for a wide range of construction projects, including high-rise buildings, bridges, and tunnels.
- 2.Time and Labor Savings: This 30-meter pump truck features an efficient concrete conveying system that can precisely deliver concrete to designated locations, Time and Labor Savings: This 30-meter pump truck features an efficient concrete conveying system that can precisely deliver concrete to designated locations, reducing labor and time wastage, and enhancing work efficiency.
- 3.Flexibility and Ease of Operation: The design of Jihe Heavy Industry's 30-meter pump truck is flexible and user-friendly, allowing it to adapt to different work scenarios and pumping requirements. Operators can easily control the pumping process, improving work efficiency.
- 4.Environmentally Friendly and Energy-Efficient: Jihe Heavy Industry is committed to reducing energy consumption and emissions. The produced pump truck complies with environmental standards, helping to minimize environmental impact and lower the operational costs of construction projects.
- 5.Safety and Easy Maintenance: The 30-meter pump truck is equipped with advanced safety features to ensure job site safety. Additionally, the company provides comprehensive after-sales service and maintenance support to ensure the pump truck's smooth operation and upkeep.