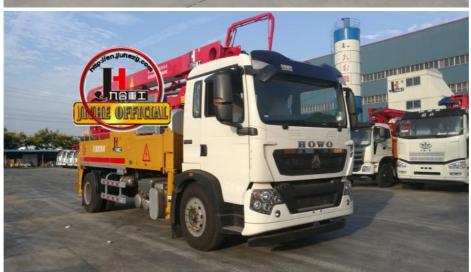

# 30m Concrete Pump Truck 38m 48m 52m 58m 62m 70m Truck Mounted Concrete Pump

### **Product Description**

China 30m concrete pump truck 38m 48m 52m 58m 62m 70m truck mounted concrete pump good price for sale

- 1.Impressive 30-Meter Pumping Height: The 30-meter pump truck offers an impressive pumping height, making it suitable for a wide range of construction projects, including high-rise buildings, bridges, and tunnels.
- 2.Time and Labor Savings: This 30-meter pump truck features an efficient concrete conveying system that can precisely deliver concrete to designated locations, Time and Labor Savings: This 30-meter pump truck features an efficient concrete conveying system that can precisely deliver concrete to designated locations, reducing labor and time wastage, and enhancing work efficiency.
- 3.Flexibility and Ease of Operation: The design of Jihe Heavy Industry's 30-meter pump truck is flexible and user-friendly, allowing it to adapt to different work scenarios and pumping requirements. Operators can easily control the pumping process, improving work efficiency.
- 4.Environmentally Friendly and Energy-Efficient: Jihe Heavy Industry is committed to reducing energy consumption and emissions. The produced pump truck complies with environmental standards, helping to minimize environmental impact and lower the operational costs of construction projects.
- 5.Safety and Easy Maintenance: The 30-meter pump truck is equipped with advanced safety features to ensure job site safety. Additionally, the company provides comprehensive after-sales service and maintenance support to ensure the pump truck's smooth operation and upkeep.