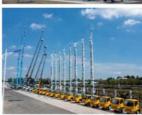

# 30m Concrete Pump Truck 38m 48m 52m 58m 62m 70m Truck Mounted Concrete Pump

### **Product Description**

China 30m concrete pump truck 38m 48m 52m 58m 62m 70m truck mounted concrete pump good price for sale

- 1.Impressive 30-Meter Pumping Height: The 30-meter pump truck offers an impressive pumping height, making it suitable for a wide range of construction projects, including high-rise buildings, bridges, and tunnels.
- 2.Time and Labor Savings: This 30-meter pump truck features an efficient concrete conveying system that can precisely deliver concrete to designated locations, Time and Labor Savings: This 30-meter pump truck features an efficient concrete conveying system that can precisely deliver concrete to designated locations, reducing labor and time wastage, and enhancing work efficiency.
- 3.Flexibility and Ease of Operation: The design of Jihe Heavy Industry's 30-meter pump truck is flexible and user-friendly, allowing it to adapt to different work scenarios and pumping requirements. Operators can easily control the pumping process, improving work efficiency.
- 4.Environmentally Friendly and Energy-Efficient: Jihe Heavy Industry is committed to reducing energy consumption and emissions. The produced pump truck complies with environmental standards, helping to minimize environmental impact and lower the operational costs of construction projects.
- 5.Safety and Easy Maintenance: The 30-meter pump truck is equipped with advanced safety features to ensure job site safety. Additionally, the company provides comprehensive after-sales service and maintenance support to ensure the pump truck's smooth operation and upkeep.