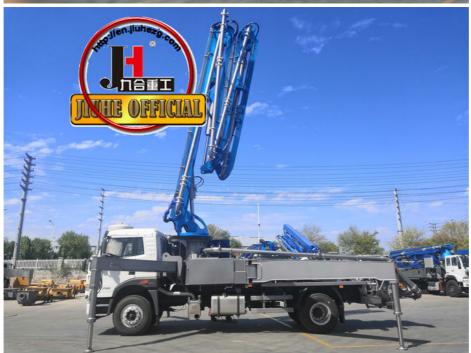

# 30m Concrete Pump Truck 38m 48m 52m 58m 62m 70m Truck Mounted Concrete Pump

### **Product Description**

China 30m concrete pump truck 38m 48m 52m 58m 62m 70m truck mounted concrete pump good price for sale

- 1.Impressive 30-Meter Pumping Height: The 30-meter pump truck offers an impressive pumping height, making it suitable for a wide range of construction projects, including high-rise buildings, bridges, and tunnels.
- 2.Time and Labor Savings: This 30-meter pump truck features an efficient concrete conveying system that can precisely deliver concrete to designated locations, Time and Labor Savings: This 30-meter pump truck features an efficient concrete conveying system that can precisely deliver concrete to designated locations, reducing labor and time wastage, and enhancing work efficiency.
- 3.Flexibility and Ease of Operation: The design of Jihe Heavy Industry's 30-meter pump truck is flexible and user-friendly, allowing it to adapt to different work scenarios and pumping requirements. Operators can easily control the pumping process, improving work efficiency.
- 4.Environmentally Friendly and Energy-Efficient: Jihe Heavy Industry is committed to reducing energy consumption and emissions. The produced pump truck complies with environmental standards, helping to minimize environmental impact and lower the operational costs of construction projects.
- 5.Safety and Easy Maintenance: The 30-meter pump truck is equipped with advanced safety features to ensure job site safety. Additionally, the company provides comprehensive after-sales service and maintenance support to ensure the pump truck's smooth operation and upkeep.

| . Cha  | ssis                                   |                       |
|--------|----------------------------------------|-----------------------|
| 1      | Chassis brand                          | SINOTRUK and JIEFANG  |
| 2      | Chassis engine power                   | 310HP                 |
| II.BO  | DOM SYSTEM                             |                       |
| 1      | Max. placing radius(M)                 | 29.2                  |
| 2      | Max. Concrete Placing radius (M)       | 25.6                  |
| 3      | Concrete placing depth(M)              | 17.3                  |
| 4      | Boom control system                    | Electric proportion   |
| 5      | Arm folding form                       | M type                |
| 6      | Turret rotation angle                  | 360°                  |
| 7      | Leg opening type                       | X-H                   |
| 8      | End hose length                        | 3000                  |
| 9      | Diameter of pipeline (MM)              | 125                   |
| III. E | Electrical control system              |                       |
| 1      | Working voltage                        | 24                    |
| IV. F  | lydraulic transmission system          | <u> </u>              |
| 1      | Hydraulic system type                  | Open                  |
| 2      | Rated working pressure                 | 31.5Mpa               |
| VII.   | PUMPING SYSTEM                         |                       |
| 1      | The type of distribution valve         | S Valve               |
| 2      | Concrete cylinder                      | 200                   |
| 3      | Max. feeding height(MM)                | 1450                  |
| 4      | Hopper capacity(M3)                    | 0.65                  |
| 5      | Concrete slump                         | 160-220               |
| 6      | Allowable max diameter of aggregateMM) | 40                    |
| 7      | Lubricating model                      | Centralized automatic |