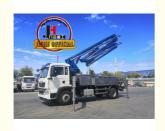

# 30m Truck Mounted Concrete Pump 38m 48m 52m 56m 58m 62m 70m Concrete Pumping Machinery

### **Product Description**

30m Truck Mounted Concrete Pump Cheap Price 38m 48m 52m 56m 58m 62m 70m Concrete Pumping Machinery

- 1.Impressive 30-Meter Pumping Height: The 30-meter pump truck offers an impressive pumping height, making it suitable for a wide range of construction projects, including high-rise buildings, bridges, and tunnels.
- 2.Time and Labor Savings: This 30-meter pump truck features an efficient concrete conveying system that can precisely deliver concrete to designated locations, Time and Labor Savings: This 30-meter pump truck features an efficient concrete conveying system that can precisely deliver concrete to designated locations, reducing labor and time wastage, and enhancing work efficiency.
- 3.Flexibility and Ease of Operation: The design of Jihe Heavy Industry's 30-meter pump truck is flexible and user-friendly, allowing it to adapt to different work scenarios and pumping requirements. Operators can easily control the pumping process, improving work efficiency.
- 4.Environmentally Friendly and Energy-Efficient: Jihe Heavy Industry is committed to reducing energy consumption and emissions. The produced pump truck complies with environmental standards, helping to minimize environmental impact and lower the operational costs of construction projects.
- 5.Safety and Easy Maintenance: The 30-meter pump truck is equipped with advanced safety features to ensure job site safety. Additionally, the company provides comprehensive after-sales service and maintenance support to ensure the pump truck's smooth operation and upkeep.

| I. Cha | ssis                                   |                       |
|--------|----------------------------------------|-----------------------|
| 1      | Chassis brand                          | SINOTRUK and JIEFANG  |
| 2      | Chassis engine power                   | 310HP                 |
| II.BO  | DOM SYSTEM                             | ·                     |
| 1      | Max. placing radius(M)                 | 29.2                  |
| 2      | Max. Concrete Placing radius (M)       | 25.6                  |
| 3      | Concrete placing depth(M)              | 17.3                  |
| 4      | Boom control system                    | Electric proportion   |
| 5      | Arm folding form                       | M type                |
| 6      | Turret rotation angle                  | 360°                  |
| 7      | Leg opening type                       | Х-Н                   |
| 8      | End hose length                        | 3000                  |
| 9      | Diameter of pipeline (MM)              | 125                   |
| III. E | lectrical control system               |                       |
| 1      | Working voltage                        | 24                    |
| IV. F  | lydraulic transmission system          | ·                     |
| 1      | Hydraulic system type                  | Open                  |
| 2      | Rated working pressure                 | 31.5Mpa               |
| VII.   | PUMPING SYSTEM                         |                       |
| 1      | The type of distribution valve         | S Valve               |
| 2      | Concrete cylinder                      | 200                   |
| 3      | Max. feeding height(MM)                | 1450                  |
| 4      | Hopper capacity(M3)                    | 0.65                  |
| 5      | Concrete slump                         | 160-220               |
| 6      | Allowable max diameter of aggregateMM) | 40                    |
| 7      | Lubricating model                      | Centralized automatic |