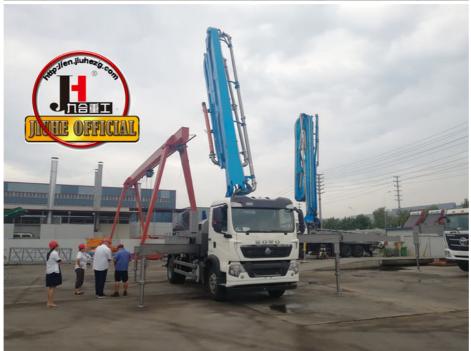

| ·                     |
| 1      | Hydraulic system type                  | Open                  |
| 2      | Rated working pressure                 | 31.5Mpa               |
| VII.   | PUMPING SYSTEM                         |                       |
| 1      | The type of distribution valve         | S Valve               |
| 2      | Concrete cylinder                      | 200                   |
| 3      | Max. feeding height(MM)                | 1450                  |
| 4      | Hopper capacity(M3)                    | 0.65                  |
| 5      | Concrete slump                         | 160-220               |
| 6      | Allowable max diameter of aggregateMM) | 40                    |
| 7      | Lubricating model                      | Centralized automatic |



















### COMPANY













### **CERTIFICATE**







## **Trade Assurance** 100%protection for product quality and on-time shipment.































# **Customer Visit**



# **Exhibition**



# Packing



Development strategy

Strives for the survival by the quality, seek development by science and technology

### Corporate philosophy

People-oriented, science and technology enterprise, recruiting high level scientific and technological personnel, actively introduce advanced technology at home and abroad

### JiuHe Service

As a professional company, we promise as following:

### JIUHE HEAVEY INDUSTRY MACHINERY service system MAX customer experiences.

### A. Pre-sales service:

- 1. Selecting the most suitable equipment.
- 2. Designing your personal machinery accord