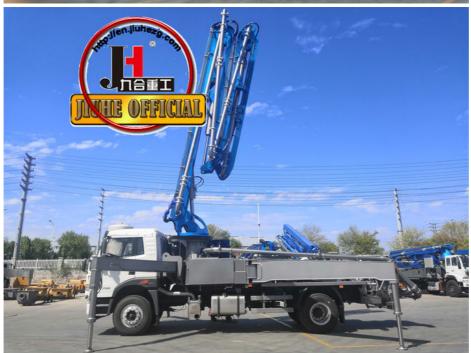

# 30m Truck Mounted Concrete Pump 38m 48m 52m 56m 58m 62m 70m Concrete Pumping Machinery

30m Truck Mounted Concrete Pump, 58m Concrete Pumping Machinery

### **Product Description**

30m Truck Mounted Concrete Pump Cheap Price 38m 48m 52m 56m 58m 62m 70m Concrete Pumping Machinery

- 1.Impressive 30-Meter Pumping Height: The 30-meter pump truck offers an impressive pumping height, making it suitable for a wide range of construction projects, including high-rise buildings, bridges, and tunnels.
- 2.Time and Labor Savings: This 30-meter pump truck features an efficient concrete conveying system that can precisely deliver concrete to designated locations, Time and Labor Savings: This 30-meter pump truck features an efficient concrete conveying system that can precisely deliver concrete to designated locations, reducing labor and time wastage, and enhancing work efficiency.
- 3.Flexibility and Ease of Operation: The design of Jihe Heavy Industry's 30-meter pump truck is flexible and user-friendly, allowing it to adapt to different work scenarios and pumping requirements. Operators can easily control the pumping process, improving work efficiency.
- 4.Environmentally Friendly and Energy-Efficient: Jihe Heavy Industry is committed to reducing energy consumption and emissions. The produced pump truck complies with environmental standards, helping to minimize environmental impact and lower the operational costs of construction projects.
- 5.Safety and Easy Maintenance: The 30-meter pump truck is equipped with advanced safety features to ensure job site safety. Additionally, the company provides comprehensive after-sales service and maintenance support to ensure the pump truck's smooth operation and upkeep.