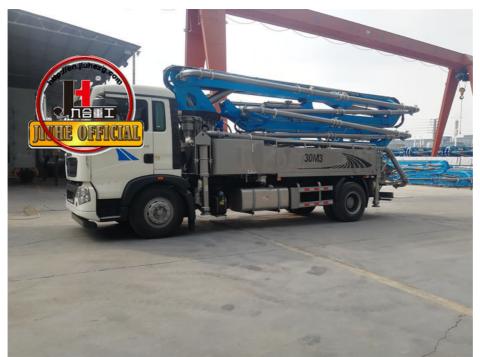

# 30m Truck Mounted Concrete Pump 38m 48m 52m 56m 58m 62m 70m Concrete Pumping Machinery

30m Truck Mounted Concrete Pump, 58m Concrete Pumping Machinery

### **Product Description**

30m Truck Mounted Concrete Pump Cheap Price 38m 48m 52m 56m 58m 62m 70m Concrete Pumping Machinery

- 1.Impressive 30-Meter Pumping Height: The 30-meter pump truck offers an impressive pumping height, making it suitable for a wide range of construction projects, including high-rise buildings, bridges, and tunnels.
- 2.Time and Labor Savings: This 30-meter pump truck features an efficient concrete conveying system that can precisely deliver concrete to designated locations, Time and Labor Savings: This 30-meter pump truck features an efficient concrete conveying system that can precisely deliver concrete to designated locations, reducing labor and time wastage, and enhancing work efficiency.
- 3.Flexibility and Ease of Operation: The design of Jihe Heavy Industry's 30-meter pump truck is flexible and user-friendly, allowing it to adapt to different work scenarios and pumping requirements. Operators can easily control the pumping process, improving work efficiency.
- 4.Environmentally Friendly and Energy-Efficient: Jihe Heavy Industry is committed to reducing energy consumption and emissions. The produced pump truck complies with environmental standards, helping to minimize environmental impact and lower the operational costs of construction projects.
- 5.Safety and Easy Maintenance: The 30-meter pump truck is equipped with advanced safety features to ensure job site safety. Additionally, the company provides comprehensive after-sales service and maintenance support to ensure the pump truck's smooth operation and upkeep.