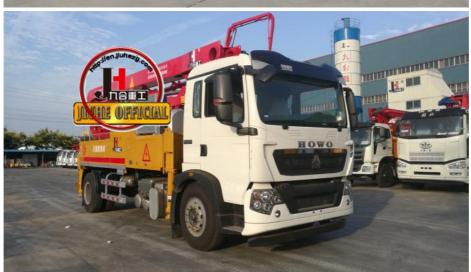

# 30m Truck Mounted Concrete Pump 38m 48m 52m 56m 58m 62m 70m Concrete Pumping Machinery

30m Truck Mounted Concrete Pump, 58m Concrete Pumping Machinery

### **Product Description**

30m Truck Mounted Concrete Pump Cheap Price 38m 48m 52m 56m 58m 62m 70m Concrete Pumping Machinery

- 1.Impressive 30-Meter Pumping Height: The 30-meter pump truck offers an impressive pumping height, making it suitable for a wide range of construction projects, including high-rise buildings, bridges, and tunnels.
- 2.Time and Labor Savings: This 30-meter pump truck features an efficient concrete conveying system that can precisely deliver concrete to designated locations, Time and Labor Savings: This 30-meter pump truck features an efficient concrete conveying system that can precisely deliver concrete to designated locations, reducing labor and time wastage, and enhancing work efficiency.
- 3.Flexibility and Ease of Operation: The design of Jihe Heavy Industry's 30-meter pump truck is flexible and user-friendly, allowing it to adapt to different work scenarios and pumping requirements. Operators can easily control the pumping process, improving work efficiency.
- 4.Environmentally Friendly and Energy-Efficient: Jihe Heavy Industry is committed to reducing energy consumption and emissions. The produced pump truck complies with environmental standards, helping to minimize environmental impact and lower the operational costs of construction projects.
- 5.Safety and Easy Maintenance: The 30-meter pump truck is equipped with advanced safety features to ensure job site safety. Additionally, the company provides comprehensive after-sales service and maintenance support to ensure the pump truck's smooth operation and upkeep.