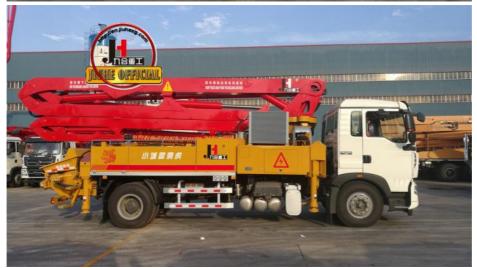

# 30m Truck Mounted Concrete Pump 38m 48m 52m 56m 58m 62m 70m Concrete Pumping Machinery

30m Truck Mounted Concrete Pump, 58m Concrete Pumping Machinery

### **Product Description**

30m Truck Mounted Concrete Pump Cheap Price 38m 48m 52m 56m 58m 62m 70m Concrete Pumping Machinery

- 1.Impressive 30-Meter Pumping Height: The 30-meter pump truck offers an impressive pumping height, making it suitable for a wide range of construction projects, including high-rise buildings, bridges, and tunnels.
- 2.Time and Labor Savings: This 30-meter pump truck features an efficient concrete conveying system that can precisely deliver concrete to designated locations, Time and Labor Savings: This 30-meter pump truck features an efficient concrete conveying system that can precisely deliver concrete to designated locations, reducing labor and time wastage, and enhancing work efficiency.
- 3.Flexibility and Ease of Operation: The design of Jihe Heavy Industry's 30-meter pump truck is flexible and user-friendly, allowing it to adapt to different work scenarios and pumping requirements. Operators can easily control the pumping process, improving work efficiency.
- 4.Environmentally Friendly and Energy-Efficient: Jihe Heavy Industry is committed to reducing energy consumption and emissions. The produced pump truck complies with environmental standards, helping to minimize environmental impact and lower the operational costs of construction projects.
- 5.Safety and Easy Maintenance: The 30-meter pump truck is equipped with advanced safety features to ensure job site safety. Additionally, the company provides comprehensive after-sales service and maintenance support to ensure the pump truck's smooth operation and upkeep.