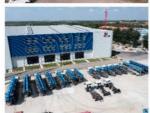

| 1      | Hydraulic system type                  | Open                  |
| 2      | Rated working pressure                 | 31.5Mpa               |
| VII.   | PUMPING SYSTEM                         |                       |
| 1      | The type of distribution valve         | S Valve               |
| 2      | Concrete cylinder                      | 200                   |
| 3      | Max. feeding height(MM)                | 1450                  |
| 4      | Hopper capacity(M3)                    | 0.65                  |
| 5      | Concrete slump                         | 160-220               |
| 6      | Allowable max diameter of aggregateMM) | 40                    |
| 7      | Lubricating model                      | Centralized automatic |



















### COMPANY













### **CERTIFICATE**







## **Trade Assurance** 100%protection for product quality and on-time shipment.































# **Customer Visit**



# **Exhibition**



# Packing



Development strategy

Strives for the survival by the quality, seek development by science and technology

### Corporate philosophy

People-oriented, science and technology enterprise, recruiting high level scientific and technological personnel, actively introduce advanced technology at home and abroad

### JiuHe Service

As a professional company, we promise as following:

### JIUHE HEAVEY INDUSTRY MACHINERY service system MAX customer experiences.

### A. Pre-sales service:

- 1. Selecting the most suitable equipment.
- 2. Designing your personal machinery according to special construction d