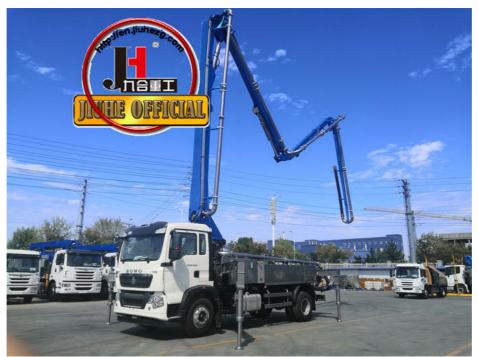

# 30m Truck Mounted Concrete Pump 38m 48m 52m 56m 58m 62m 70m Concrete Pumping Machinery

### **Product Description**

30m Truck Mounted Concrete Pump Cheap Price 38m 48m 52m 56m 58m 62m 70m Concrete Pumping Machinery

- 1.Impressive 30-Meter Pumping Height: The 30-meter pump truck offers an impressive pumping height, making it suitable for a wide range of construction projects, including high-rise buildings, bridges, and tunnels.
- 2.Time and Labor Savings: This 30-meter pump truck features an efficient concrete conveying system that can precisely deliver concrete to designated locations, Time and Labor Savings: This 30-meter pump truck features an efficient concrete conveying system that can precisely deliver concrete to designated locations, reducing labor and time wastage, and enhancing work efficiency.
- 3.Flexibility and Ease of Operation: The design of Jihe Heavy Industry's 30-meter pump truck is flexible and user-friendly, allowing it to adapt to different work scenarios and pumping requirements. Operators can easily control the pumping process, improving work efficiency.
- 4.Environmentally Friendly and Energy-Efficient: Jihe Heavy Industry is committed to reducing energy consumption and emissions. The produced pump truck complies with environmental standards, helping to minimize environmental impact and lower the operational costs of construction projects.
- 5.Safety and Easy Maintenance: The 30-meter pump truck is equipped with advanced safety features to ensure job site safety. Additionally, the company provides comprehensive after-sales service and maintenance support to ensure the pump truck's smooth operation and upkeep.

| I. Cha | ssis                                   |                       |
|--------|----------------------------------------|-----------------------|
| 1      | Chassis brand                          | SINOTRUK and JIEFANG  |
| 2      | Chassis engine power                   | 310HP                 |
| II.BO  | DOM SYSTEM                             | ·                     |
| 1      | Max. placing radius(M)                 | 29.2                  |
| 2      | Max. Concrete Placing radius (M)       | 25.6                  |
| 3      | Concrete placing depth(M)              | 17.3                  |
| 4      | Boom control system                    | Electric proportion   |
| 5      | Arm folding form                       | M type                |
| 6      | Turret rotation angle                  | 360°                  |
| 7      | Leg opening type                       | Х-Н                   |
| 8      | End hose length                        | 3000                  |
| 9      | Diameter of pipeline (MM)              | 125                   |
| III. E | lectrical control system               |                       |
| 1      | Working voltage                        | 24                    |
| IV. F  | lydraulic transmission system          | ·                     |
| 1      | Hydraulic system type                  | Open                  |
| 2      | Rated working pressure                 | 31.5Mpa               |
| VII.   | PUMPING SYSTEM                         |                       |
| 1      | The type of distribution valve         | S Valve               |
| 2      | Concrete cylinder                      | 200                   |
| 3      | Max. feeding height(MM)                | 1450                  |
| 4      | Hopper capacity(M3)                    | 0.65                  |
| 5      | Concrete slump                         | 160-220               |
| 6      | Allowable max diameter of aggregateMM) | 40                    |
| 7      | Lubricating model                      | Centralized automatic |