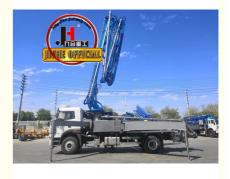

# 30m Truck Mounted Concrete Pump 38m 48m 52m 56m 58m 62m 70m Concrete Pumping Machinery

### **Product Description**

30m Truck Mounted Concrete Pump Cheap Price 38m 48m 52m 56m 58m 62m 70m Concrete Pumping Machinery

- 1.Impressive 30-Meter Pumping Height: The 30-meter pump truck offers an impressive pumping height, making it suitable for a wide range of construction projects, including high-rise buildings, bridges, and tunnels.
- 2.Time and Labor Savings: This 30-meter pump truck features an efficient concrete conveying system that can precisely deliver concrete to designated locations, Time and Labor Savings: This 30-meter pump truck features an efficient concrete conveying system that can precisely deliver concrete to designated locations, reducing labor and time wastage, and enhancing work efficiency.
- 3.Flexibility and Ease of Operation: The design of Jihe Heavy Industry's 30-meter pump truck is flexible and user-friendly, allowing it to adapt to different work scenarios and pumping requirements. Operators can easily control the pumping process, improving work efficiency.
- 4.Environmentally Friendly and Energy-Efficient: Jihe Heavy Industry is committed to reducing energy consumption and emissions. The produced pump truck complies with environmental standards, helping to minimize environmental impact and lower the operational costs of construction projects.
- 5.Safety and Easy Maintenance: The 30-meter pump truck is equipped with advanced safety features to ensure job site safety. Additionally, the company provides comprehensive after-sales service and maintenance support to ensure the pump truck's smooth operation and upkeep.

| I. Cha | ssis                                   |                       |
|--------|----------------------------------------|-----------------------|
| 1      | Chassis brand                          | SINOTRUK and JIEFANG  |
| 2      | Chassis engine power                   | 310HP                 |
| II.BO  | DOM SYSTEM                             | ·                     |
| 1      | Max. placing radius(M)                 | 29.2                  |
| 2      | Max. Concrete Placing radius (M)       | 25.6                  |
| 3      | Concrete placing depth(M)              | 17.3                  |
| 4      | Boom control system                    | Electric proportion   |
| 5      | Arm folding form                       | M type                |
| 6      | Turret rotation angle                  | 360°                  |
| 7      | Leg opening type                       | Х-Н                   |
| 8      | End hose length                        | 3000                  |
| 9      | Diameter of pipeline (MM)              | 125                   |
| III. E | lectrical control system               |                       |
| 1      | Working voltage                        | 24                    |
| IV. F  | lydraulic transmission system          | ·                     |
| 1      | Hydraulic system type                  | Open                  |
| 2      | Rated working pressure                 | 31.5Mpa               |
| VII.   | PUMPING SYSTEM                         |                       |
| 1      | The type of distribution valve         | S Valve               |
| 2      | Concrete cylinder                      | 200                   |
| 3      | Max. feeding height(MM)                | 1450                  |
| 4      | Hopper capacity(M3)                    | 0.65                  |
| 5      | Concrete slump                         | 160-220               |
| 6      | Allowable max diameter of aggregateMM) | 40                    |
| 7      | Lubricating model                      | Centralized automatic |