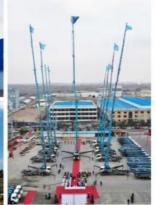

|
| 1      | Hydraulic system type                  | Open                  |
| 2      | Rated working pressure                 | 31.5Mpa               |
| VII.   | PUMPING SYSTEM                         |                       |
| 1      | The type of distribution valve         | S Valve               |
| 2      | Concrete cylinder                      | 200                   |
| 3      | Max. feeding height(MM)                | 1450                  |
| 4      | Hopper capacity(M3)                    | 0.65                  |
| 5      | Concrete slump                         | 160-220               |
| 6      | Allowable max diameter of aggregateMM) | 40                    |
| 7      | Lubricating model                      | Centralized automatic |



















### COMPANY













### **CERTIFICATE**







## **Trade Assurance** 100%protection for product quality and on-time shipment.































# **Customer Visit**



# **Exhibition**



# Packing



Development strategy

Strives for the survival by the quality, seek development by science and technology

### Corporate philosophy

People-oriented, science and technology enterprise, recruiting high level scientific and technological personnel, actively introduce advanced technology at home and abroad

### JiuHe Service

As a professional company, we promise as following:

### JIUHE HEAVEY INDUSTRY MACHINERY service system MAX customer experiences.

### A. Pre-sales service:

- 1. Selecting the most suitable equipment.
- 2. Designing your personal machinery according to special construction