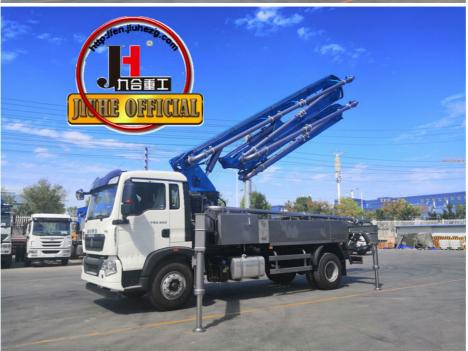

# 30m Truck Mounted Concrete Pump 38m 48m 52m 56m 58m 62m 70m Concrete Pumping Machinery

### **Product Description**

30m Truck Mounted Concrete Pump Cheap Price 38m 48m 52m 56m 58m 62m 70m Concrete Pumping Machinery

- 1.Impressive 30-Meter Pumping Height: The 30-meter pump truck offers an impressive pumping height, making it suitable for a wide range of construction projects, including high-rise buildings, bridges, and tunnels.
- 2.Time and Labor Savings: This 30-meter pump truck features an efficient concrete conveying system that can precisely deliver concrete to designated locations, Time and Labor Savings: This 30-meter pump truck features an efficient concrete conveying system that can precisely deliver concrete to designated locations, reducing labor and time wastage, and enhancing work efficiency.
- 3.Flexibility and Ease of Operation: The design of Jihe Heavy Industry's 30-meter pump truck is flexible and user-friendly, allowing it to adapt to different work scenarios and pumping requirements. Operators can easily control the pumping process, improving work efficiency.
- 4.Environmentally Friendly and Energy-Efficient: Jihe Heavy Industry is committed to reducing energy consumption and emissions. The produced pump truck complies with environmental standards, helping to minimize environmental impact and lower the operational costs of construction projects.
- 5.Safety and Easy Maintenance: The 30-meter pump truck is equipped with advanced safety features to ensure job site safety. Additionally, the company provides comprehensive after-sales service and maintenance support to ensure the pump truck's smooth operation and upkeep.