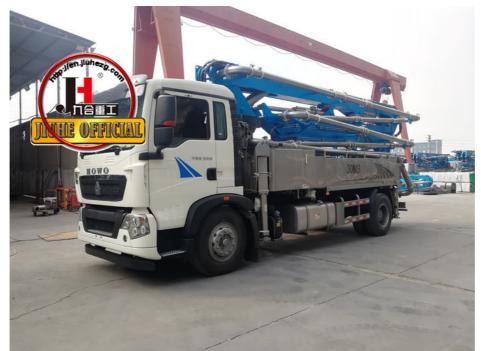

# 30m Truck Mounted Concrete Pump 38m 48m 52m 56m 58m 62m 70m Concrete Pumping Machinery

30m Truck Mounted Concrete Pump, 58m Concrete Pumping Machinery

### **Product Description**

30m Truck Mounted Concrete Pump Cheap Price 38m 48m 52m 56m 58m 62m 70m Concrete Pumping Machinery

- 1.Impressive 30-Meter Pumping Height: The 30-meter pump truck offers an impressive pumping height, making it suitable for a wide range of construction projects, including high-rise buildings, bridges, and tunnels.
- 2.Time and Labor Savings: This 30-meter pump truck features an efficient concrete conveying system that can precisely deliver concrete to designated locations, Time and Labor Savings: This 30-meter pump truck features an efficient concrete conveying system that can precisely deliver concrete to designated locations, reducing labor and time wastage, and enhancing work efficiency.
- 3.Flexibility and Ease of Operation: The design of Jihe Heavy Industry's 30-meter pump truck is flexible and user-friendly, allowing it to adapt to different work scenarios and pumping requirements. Operators can easily control the pumping process, improving work efficiency.
- 4.Environmentally Friendly and Energy-Efficient: Jihe Heavy Industry is committed to reducing energy consumption and emissions. The produced pump truck complies with environmental standards, helping to minimize environmental impact and lower the operational costs of construction projects.
- 5.Safety and Easy Maintenance: The 30-meter pump truck is equipped with advanced safety features to ensure job site safety. Additionally, the company provides comprehensive after-sales service and maintenance support to ensure the pump truck's smooth operation and upkeep.