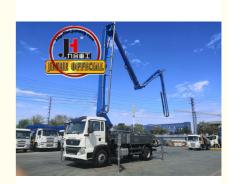

# 30m Truck Mounted Concrete Pump 38m 48m 52m 56m 58m 62m 70m Concrete Pumping Machinery

### **Product Description**

30m Truck Mounted Concrete Pump Cheap Price 38m 48m 52m 56m 58m 62m 70m Concrete Pumping Machinery

- 1.Impressive 30-Meter Pumping Height: The 30-meter pump truck offers an impressive pumping height, making it suitable for a wide range of construction projects, including high-rise buildings, bridges, and tunnels.
- 2.Time and Labor Savings: This 30-meter pump truck features an efficient concrete conveying system that can precisely deliver concrete to designated locations, Time and Labor Savings: This 30-meter pump truck features an efficient concrete conveying system that can precisely deliver concrete to designated locations, reducing labor and time wastage, and enhancing work efficiency.
- 3.Flexibility and Ease of Operation: The design of Jihe Heavy Industry's 30-meter pump truck is flexible and user-friendly, allowing it to adapt to different work scenarios and pumping requirements. Operators can easily control the pumping process, improving work efficiency.
- 4.Environmentally Friendly and Energy-Efficient: Jihe Heavy Industry is committed to reducing energy consumption and emissions. The produced pump truck complies with environmental standards, helping to minimize environmental impact and lower the operational costs of construction projects.
- 5.Safety and Easy Maintenance: The 30-meter pump truck is equipped with advanced safety features to ensure job site safety. Additionally, the company provides comprehensive after-sales service and maintenance support to ensure the pump truck's smooth operation and upkeep.

| I. Cha | ssis                                   |                       |
|--------|----------------------------------------|-----------------------|
| 1      | Chassis brand                          | SINOTRUK and JIEFANG  |
| 2      | Chassis engine power                   | 310HP                 |
| II.BO  | DOM SYSTEM                             | ·                     |
| 1      | Max. placing radius(M)                 | 29.2                  |
| 2      | Max. Concrete Placing radius (M)       | 25.6                  |
| 3      | Concrete placing depth(M)              | 17.3                  |
| 4      | Boom control system                    | Electric proportion   |
| 5      | Arm folding form                       | M type                |
| 6      | Turret rotation angle                  | 360°                  |
| 7      | Leg opening type                       | Х-Н                   |
| 8      | End hose length                        | 3000                  |
| 9      | Diameter of pipeline (MM)              | 125                   |
| III. E | lectrical control system               |                       |
| 1      | Working voltage                        | 24                    |
| IV. F  | lydraulic transmission system          | ·                     |
| 1      | Hydraulic system type                  | Open                  |
| 2      | Rated working pressure                 | 31.5Mpa               |
| VII.   | PUMPING SYSTEM                         |                       |
| 1      | The type of distribution valve         | S Valve               |
| 2      | Concrete cylinder                      | 200                   |
| 3      | Max. feeding height(MM)                | 1450                  |
| 4      | Hopper capacity(M3)                    | 0.65                  |
| 5      | Concrete slump                         | 160-220               |
| 6      | Allowable max diameter of aggregateMM) | 40                    |
| 7      | Lubricating model                      | Centralized automatic |