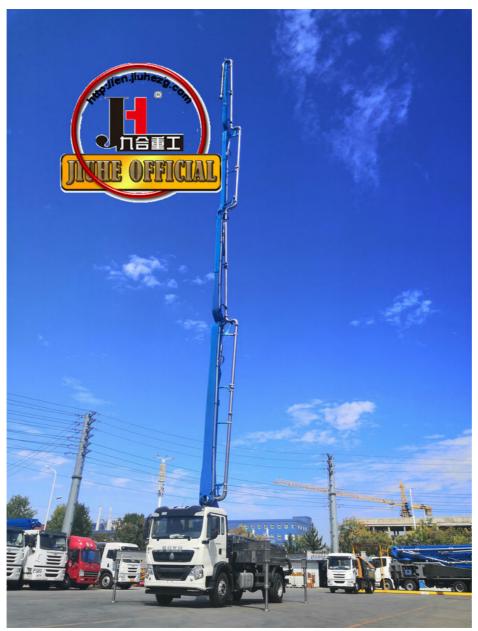

# 30m Truck Mounted Concrete Pump 38m 48m 52m 56m 58m 62m 70m Concrete Pumping Machinery

### **Product Description**

30m Truck Mounted Concrete Pump Cheap Price 38m 48m 52m 56m 58m 62m 70m Concrete Pumping Machinery

- 1.Impressive 30-Meter Pumping Height: The 30-meter pump truck offers an impressive pumping height, making it suitable for a wide range of construction projects, including high-rise buildings, bridges, and tunnels.
- 2.Time and Labor Savings: This 30-meter pump truck features an efficient concrete conveying system that can precisely deliver concrete to designated locations, Time and Labor Savings: This 30-meter pump truck features an efficient concrete conveying system that can precisely deliver concrete to designated locations, reducing labor and time wastage, and enhancing work efficiency.
- 3.Flexibility and Ease of Operation: The design of Jihe Heavy Industry's 30-meter pump truck is flexible and user-friendly, allowing it to adapt to different work scenarios and pumping requirements. Operators can easily control the pumping process, improving work efficiency.
- 4.Environmentally Friendly and Energy-Efficient: Jihe Heavy Industry is committed to reducing energy consumption and emissions. The produced pump truck complies with environmental standards, helping to minimize environmental impact and lower the operational costs of construction projects.
- 5.Safety and Easy Maintenance: The 30-meter pump truck is equipped with advanced safety features to ensure job site safety. Additionally, the company provides comprehensive after-sales service and maintenance support to ensure the pump truck's smooth operation and upkeep.