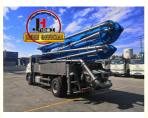

# 30m Truck Mounted Concrete Pump 38m 48m 52m 56m 58m 62m 70m Concrete Pumping Machinery

### **Product Description**

30m Truck Mounted Concrete Pump Cheap Price 38m 48m 52m 56m 58m 62m 70m Concrete Pumping Machinery

- 1.Impressive 30-Meter Pumping Height: The 30-meter pump truck offers an impressive pumping height, making it suitable for a wide range of construction projects, including high-rise buildings, bridges, and tunnels.
- 2.Time and Labor Savings: This 30-meter pump truck features an efficient concrete conveying system that can precisely deliver concrete to designated locations, Time and Labor Savings: This 30-meter pump truck features an efficient concrete conveying system that can precisely deliver concrete to designated locations, reducing labor and time wastage, and enhancing work efficiency.
- 3.Flexibility and Ease of Operation: The design of Jihe Heavy Industry's 30-meter pump truck is flexible and user-friendly, allowing it to adapt to different work scenarios and pumping requirements. Operators can easily control the pumping process, improving work efficiency.
- 4.Environmentally Friendly and Energy-Efficient: Jihe Heavy Industry is committed to reducing energy consumption and emissions. The produced pump truck complies with environmental standards, helping to minimize environmental impact and lower the operational costs of construction projects.
- 5.Safety and Easy Maintenance: The 30-meter pump truck is equipped with advanced safety features to ensure job site safety. Additionally, the company provides comprehensive after-sales service and maintenance support to ensure the pump truck's smooth operation and upkeep.

| I. Cha | ssis                                   |                       |
|--------|----------------------------------------|-----------------------|
| 1      | Chassis brand                          | SINOTRUK and JIEFANG  |
| 2      | Chassis engine power                   | 310HP                 |
| II.BO  | DOM SYSTEM                             | ·                     |
| 1      | Max. placing radius(M)                 | 29.2                  |
| 2      | Max. Concrete Placing radius (M)       | 25.6                  |
| 3      | Concrete placing depth(M)              | 17.3                  |
| 4      | Boom control system                    | Electric proportion   |
| 5      | Arm folding form                       | M type                |
| 6      | Turret rotation angle                  | 360°                  |
| 7      | Leg opening type                       | Х-Н                   |
| 8      | End hose length                        | 3000                  |
| 9      | Diameter of pipeline (MM)              | 125                   |
| III. E | lectrical control system               |                       |
| 1      | Working voltage                        | 24                    |
| IV. F  | lydraulic transmission system          | ·                     |
| 1      | Hydraulic system type                  | Open                  |
| 2      | Rated working pressure                 | 31.5Mpa               |
| VII.   | PUMPING SYSTEM                         |                       |
| 1      | The type of distribution valve         | S Valve               |
| 2      | Concrete cylinder                      | 200                   |
| 3      | Max. feeding height(MM)                | 1450                  |
| 4      | Hopper capacity(M3)                    | 0.65                  |
| 5      | Concrete slump                         | 160-220               |
| 6      | Allowable max diameter of aggregateMM) | 40                    |
| 7      | Lubricating model                      | Centralized automatic |