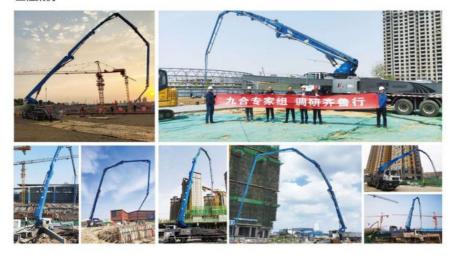

e distribution valve                          | S Valve                 |
| 2      | Concrete cylinder                                            | 260                     |
| 3      | Maximum feeding height (MM)                                  | 1550                    |
| 4      | Hopper capacity (M3)                                         | 0.65                    |
| 5      | Slump of pumped concrete                                     | 160-220                 |
| 6      | Dimension of allowable maximum aggregate (MM)                | 40                      |
|        |                                                              |                         |
| 7      | Lubricating method                                           | Centralized lubrication |









Projects 工程案例





### Projects 工程案例





### COMPANY











# CERTIFICATE





































# **Customer Visit**



# **Exhibition**



## **Packing**



# **Development strategy**

Strives for the survival by the quality, seek development by science and technology

### Corporate philosophy

People-oriented, science and technology enterprise, recruiting high level scientific and technological personnel, actively introduce advanced technology at home and abroad

#### JiuHe Service

As a professional company, we promise as following:

#### JIUHE HEAVEY INDUSTRY MACHINERY service system MAX customer experiences.

#### A. Pre-sales service:

- 1. Selecting the most suitable equipment,
- 2. Designing your personal machinery according to special construction demands,
- 3. Training your te