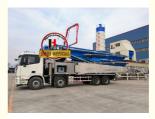

# 62m Concrete Pump Truck HB62V-2 China Concrete Truck for sale

#### **Product Description**

62m concrete pump truck HB62V-2 China concrete truck for sale

- 1.Extremely High Pumping Efficiency: The 63-meter pump truck's efficient pumping system can rapidly convey concrete, reducing construction project time and increasing productivity.
- 2.Suitable for Heavy-Duty Engineering Applications: Ideal for large-scale high-rise buildings, bridges, tunnels, and other heavy-duty projects, it can easily handle challenging concrete pumping tasks.
- 3.Flexibility and Ease of Operation: The design of Jihe Heavy Industry's 63-meter pump truck is flexible and user-friendly, allowing it to adapt to different work scenarios and pumping requirements. Operators can easily control the pumping process, improving work efficiency.
- 4. Durability and Low Maintenance Costs: Jihe Heavy Industry manufactures the pump truck using high-quality materials and advanced manufacturing processes, ensuring exceptional reliability and durability, reducing maintenance costs and downtime.
- 5.Safety and Easy Maintenance: The 63-meter pump truck is equipped with advanced safety features to ensure job site safety. Additionally, the company provides comprehensive after-sales service and maintenance support to ensure the pump truck's smooth operation and upkeep.