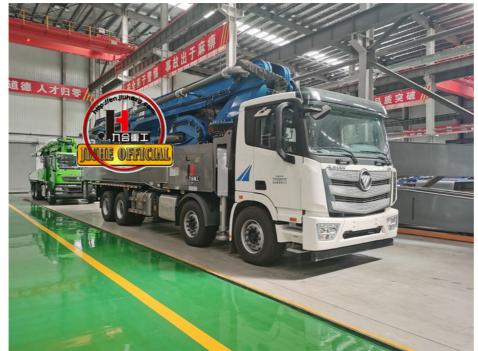

# 62m Concrete Pump Truck HB62V-2 China Concrete Truck for sale

#### **Product Description**

62m concrete pump truck HB62V-2 China concrete truck for sale

- 1.Extremely High Pumping Efficiency: The 63-meter pump truck's efficient pumping system can rapidly convey concrete, reducing construction project time and increasing productivity.
- 2.Suitable for Heavy-Duty Engineering Applications: Ideal for large-scale high-rise buildings, bridges, tunnels, and other heavy-duty projects, it can easily handle challenging concrete pumping tasks.
- 3.Flexibility and Ease of Operation: The design of Jihe Heavy Industry's 63-meter pump truck is flexible and user-friendly, allowing it to adapt to different work scenarios and pumping requirements. Operators can easily control the pumping process, improving work efficiency.
- 4. Durability and Low Maintenance Costs: Jihe Heavy Industry manufactures the pump truck using high-quality materials and advanced manufacturing processes, ensuring exceptional reliability and durability, reducing maintenance costs and downtime.
- 5.Safety and Easy Maintenance: The 63-meter pump truck is equipped with advanced safety features to ensure job site safety. Additionally, the company provides comprehensive after-sales service and maintenance support to ensure the pump truck's smooth operation and upkeep.