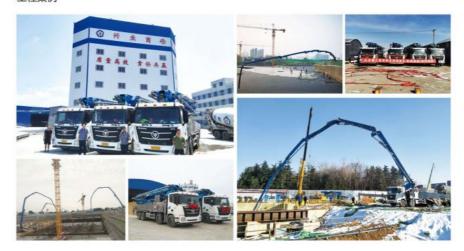

| S Valve                 |
| 2      | Concrete cylinder                                            | 260                     |
| 3      | Maximum feeding height (MM)                                  | 1550                    |
| 4      | Hopper capacity (M3)                                         | 0.65                    |
| 5      | Slump of pumped concrete                                     | 160-220                 |
| 6      | Dimension of allowable maximum aggregate (MM)                | 40                      |
|        |                                                              |                         |
| 7      | Lubricating method                                           | Centralized lubrication |









Projects 工程案例





### Projects 工程案例





### COMPANY











# CERTIFICATE





































# **Customer Visit**



# **Exhibition**



## **Packing**



# **Development strategy**

Strives for the survival by the quality, seek development by science and technology

### Corporate philosophy

People-oriented, science and technology enterprise, recruiting high level scientific and technological personnel, actively introduce advanced technology at home and abroad

#### JiuHe Service

As a professional company, we promise as following:

#### JIUHE HEAVEY INDUSTRY MACHINERY service system MAX customer experiences.

#### A. Pre-sales service:

- 1. Selecting the most suitable equipment,
- 2. Designing your personal machinery according to special construction demands,
- 3. Training your technicians to operate ou