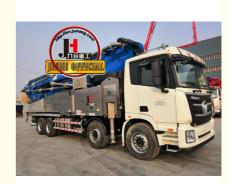

# 62m Concrete Pump Truck HB62V-2 China Concrete Truck for sale

#### **Product Description**

62m concrete pump truck HB62V-2 China concrete truck for sale

- 1.Extremely High Pumping Efficiency: The 63-meter pump truck's efficient pumping system can rapidly convey concrete, reducing construction project time and increasing productivity.
- 2.Suitable for Heavy-Duty Engineering Applications: Ideal for large-scale high-rise buildings, bridges, tunnels, and other heavy-duty projects, it can easily handle challenging concrete pumping tasks.
- 3.Flexibility and Ease of Operation: The design of Jihe Heavy Industry's 63-meter pump truck is flexible and user-friendly, allowing it to adapt to different work scenarios and pumping requirements. Operators can easily control the pumping process, improving work efficiency.
- 4. Durability and Low Maintenance Costs: Jihe Heavy Industry manufactures the pump truck using high-quality materials and advanced manufacturing processes, ensuring exceptional reliability and durability, reducing maintenance costs and downtime.
- 5.Safety and Easy Maintenance: The 63-meter pump truck is equipped with advanced safety features to ensure job site safety. Additionally, the company provides comprehensive after-sales service and maintenance support to ensure the pump truck's smooth operation and upkeep.

| I. Cha | enance support to ensure tne pump truck's smooth op<br>assis | регация ана иркеер.     |
|--------|--------------------------------------------------------------|-------------------------|
| 1      | Chassis Brand                                                | Foton/Faw/Isuzu         |
| 2      | Driving type                                                 | 8*4                     |
| 3      | Power                                                        | 460HP                   |
| 4      | Steering type                                                | Left hand drive         |
| 5      | Emission standard                                            | China 5                 |
| II. B  | oom system                                                   | <u>'</u>                |
| 1      | Max. Vertical height(M)                                      | 63                      |
| 2      | Max. Horizontal Concrete Placing radius (M)                  | 57.5                    |
| 3      | Concrete placing depth(M)                                    | 45.1                    |
| 4      | Boom structure                                               | 63X-6RZ                 |
| 5      | Rotating angle of turret                                     | 360°                    |
| 6      | Length of end hose (MM)                                      | 3000                    |
| 7      | Concrete delivery pipe dia.                                  | 125                     |
| III. E | Electric Control System                                      |                         |
| 1      | Working voltage(V):                                          | 24                      |
| IV. I  | Hydraulic transmission system                                |                         |
| 1      | Type of hydraulic system                                     | Open type               |
| 2      | System working pressure (Mpa)                                | 31.5                    |
| 3      | Displacement of main hydraulic oil pump (ml/r)               | 260                     |
| 4      | Hydraulic fuel tank capacity (I)                             | 600                     |
| 5      | Cooling mode of hydraulic oil                                | Forced-air Cooling      |
| VII.   | Pumping system                                               |                         |
| 1      | Form of concrete distribution valve                          | S Valve                 |
| 2      | Concrete cylinder                                            | 260                     |
| 3      | Maximum feeding height (MM)                                  | 1550                    |
| 4      | Hopper capacity (M3)                                         | 0.65                    |
| 5      | Slump of pumped concrete                                     | 160-220                 |
| 6      | Dimension of allowable maximum aggregate (MM)                | 40                      |
|        |                                                              |                         |
| 7      | Lubricating method                                           | Centralized lubrication |