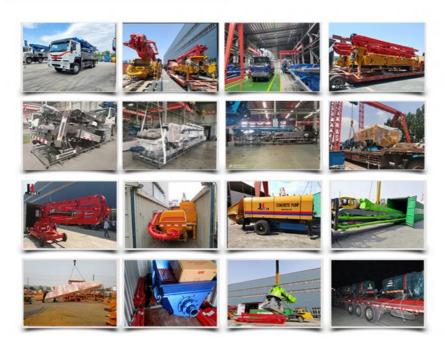

|
| 3      | Maximum feeding height (MM)                                  | 1550                    |
| 4      | Hopper capacity (M3)                                         | 0.65                    |
| 5      | Slump of pumped concrete                                     | 160-220                 |
| 6      | Dimension of allowable maximum aggregate (MM)                | 40                      |
|        |                                                              |                         |
| 7      | Lubricating method                                           | Centralized lubrication |









Projects 工程案例





### Projects 工程案例





### COMPANY











# CERTIFICATE





































# **Customer Visit**



# **Exhibition**



## **Packing**



# **Development strategy**

Strives for the survival by the quality, seek development by science and technology

### Corporate philosophy

People-oriented, science and technology enterprise, recruiting high level scientific and technological personnel, actively introduce advanced technology at home and abroad

#### JiuHe Service

As a professional company, we promise as following:

#### JIUHE HEAVEY INDUSTRY MACHINERY service system MAX customer experiences.

#### A. Pre-sales service:

- 1. Selecting the most suitable equipment,
- 2. Designing your personal machinery according to special construction demands,
- 3. Training your technicians to operate our equipment,
- 4. Providing advice to ensure equipment running well in various construction. environments,
- 5. Making new construction