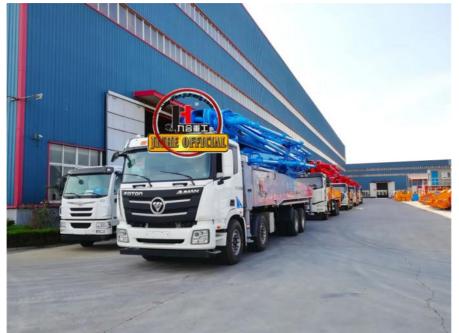

| Form of concrete distribution valve                          | S Valve                 |
| 2      | Concrete cylinder                                            | 260                     |
| 3      | Maximum feeding height (MM)                                  | 1550                    |
| 4      | Hopper capacity (M3)                                         | 0.65                    |
| 5      | Slump of pumped concrete                                     | 160-220                 |
| 6      | Dimension of allowable maximum aggregate (MM)                | 40                      |
|        |                                                              |                         |
| 7      | Lubricating method                                           | Centralized lubrication |









Projects 工程案例





### Projects 工程案例





### COMPANY











# CERTIFICATE





































# **Customer Visit**



# **Exhibition**



## **Packing**



# **Development strategy**

Strives for the survival by the quality, seek development by science and technology

### Corporate philosophy

People-oriented, science and technology enterprise, recruiting high level scientific and technological personnel, actively introduce advanced technology at home and abroad

#### JiuHe Service

As a professional company, we promise as following:

#### JIUHE HEAVEY INDUSTRY MACHINERY service system MAX customer experiences.

#### A. Pre-sales service:

- 1. Selecting the most suitable equipment,
- 2. Designing your personal machinery according to special construction demands,