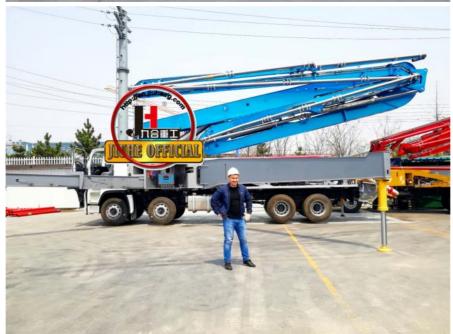

| Form of concrete distribution valve                          | S Valve                 |
| 2      | Concrete cylinder                                            | 260                     |
| 3      | Maximum feeding height (MM)                                  | 1550                    |
| 4      | Hopper capacity (M3)                                         | 0.65                    |
| 5      | Slump of pumped concrete                                     | 160-220                 |
| 6      | Dimension of allowable maximum aggregate (MM)                | 40                      |
|        |                                                              |                         |
| 7      | Lubricating method                                           | Centralized lubrication |









Projects 工程案例





### Projects 工程案例





### COMPANY











# CERTIFICATE





































# **Customer Visit**



# **Exhibition**



## **Packing**



# **Development strategy**

Strives for the survival by the quality, seek development by science and technology

### Corporate philosophy

People-oriented, science and technology enterprise, recruiting high level scientific and technological personnel, actively introduce advanced technology at home and abroad

#### JiuHe Service

As a professional company, we promise as following:

#### JIUHE HEAVEY INDUSTRY MACHINERY service system MAX customer experiences.

#### A. Pre-sales service:

- 1. Selecting the most suitable equipment,
- 2. Designing your personal machinery according to special construction demands,
-