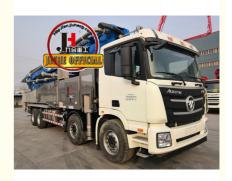

# 62m Concrete Pump Truck HB62V-2 China Concrete Truck for sale

#### **Product Description**

62m concrete pump truck HB62V-2 China concrete truck for sale

- 1.Extremely High Pumping Efficiency: The 63-meter pump truck's efficient pumping system can rapidly convey concrete, reducing construction project time and increasing productivity.
- 2.Suitable for Heavy-Duty Engineering Applications: Ideal for large-scale high-rise buildings, bridges, tunnels, and other heavy-duty projects, it can easily handle challenging concrete pumping tasks.
- 3.Flexibility and Ease of Operation: The design of Jihe Heavy Industry's 63-meter pump truck is flexible and user-friendly, allowing it to adapt to different work scenarios and pumping requirements. Operators can easily control the pumping process, improving work efficiency.
- 4. Durability and Low Maintenance Costs: Jihe Heavy Industry manufactures the pump truck using high-quality materials and advanced manufacturing processes, ensuring exceptional reliability and durability, reducing maintenance costs and downtime.
- 5.Safety and Easy Maintenance: The 63-meter pump truck is equipped with advanced safety features to ensure job site safety. Additionally, the company provides comprehensive after-sales service and maintenance support to ensure the pump truck's smooth operation and upkeep.

| I. Cha | enance support to ensure tne pump truck's smooth op<br>assis | регация ана иркеер.     |
|--------|--------------------------------------------------------------|-------------------------|
| 1      | Chassis Brand                                                | Foton/Faw/Isuzu         |
| 2      | Driving type                                                 | 8*4                     |
| 3      | Power                                                        | 460HP                   |
| 4      | Steering type                                                | Left hand drive         |
| 5      | Emission standard                                            | China 5                 |
| II. B  | oom system                                                   | <u>'</u>                |
| 1      | Max. Vertical height(M)                                      | 63                      |
| 2      | Max. Horizontal Concrete Placing radius (M)                  | 57.5                    |
| 3      | Concrete placing depth(M)                                    | 45.1                    |
| 4      | Boom structure                                               | 63X-6RZ                 |
| 5      | Rotating angle of turret                                     | 360°                    |
| 6      | Length of end hose (MM)                                      | 3000                    |
| 7      | Concrete delivery pipe dia.                                  | 125                     |
| III. E | Electric Control System                                      |                         |
| 1      | Working voltage(V):                                          | 24                      |
| IV. I  | Hydraulic transmission system                                |                         |
| 1      | Type of hydraulic system                                     | Open type               |
| 2      | System working pressure (Mpa)                                | 31.5                    |
| 3      | Displacement of main hydraulic oil pump (ml/r)               | 260                     |
| 4      | Hydraulic fuel tank capacity (I)                             | 600                     |
| 5      | Cooling mode of hydraulic oil                                | Forced-air Cooling      |
| VII.   | Pumping system                                               |                         |
| 1      | Form of concrete distribution valve                          | S Valve                 |
| 2      | Concrete cylinder                                            | 260                     |
| 3      | Maximum feeding height (MM)                                  | 1550                    |
| 4      | Hopper capacity (M3)                                         | 0.65                    |
| 5      | Slump of pumped concrete                                     | 160-220                 |
| 6      | Dimension of allowable maximum aggregate (MM)                | 40                      |
|        |                                                              |                         |
| 7      | Lubricating method                                           | Centralized lubrication |