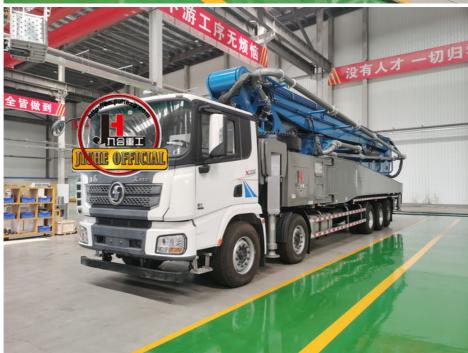

# 62m Concrete Pump Truck HB62V-2 China Concrete Truck for sale

#### **Product Description**

62m concrete pump truck HB62V-2 China concrete truck for sale

- 1.Extremely High Pumping Efficiency: The 63-meter pump truck's efficient pumping system can rapidly convey concrete, reducing construction project time and increasing productivity.
- 2.Suitable for Heavy-Duty Engineering Applications: Ideal for large-scale high-rise buildings, bridges, tunnels, and other heavy-duty projects, it can easily handle challenging concrete pumping tasks.
- 3.Flexibility and Ease of Operation: The design of Jihe Heavy Industry's 63-meter pump truck is flexible and user-friendly, allowing it to adapt to different work scenarios and pumping requirements. Operators can easily control the pumping process, improving work efficiency.
- 4. Durability and Low Maintenance Costs: Jihe Heavy Industry manufactures the pump truck using high-quality materials and advanced manufacturing processes, ensuring exceptional reliability and durability, reducing maintenance costs and downtime.
- 5.Safety and Easy Maintenance: The 63-meter pump truck is equipped with advanced safety features to ensure job site safety. Additionally, the company provides comprehensive after-sales service and maintenance support to ensure the pump truck's smooth operation and upkeep.