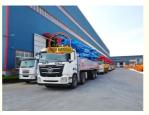

# 62m Concrete Pump Truck HB62V-2 China Concrete Truck for sale

#### **Product Description**

62m concrete pump truck HB62V-2 China concrete truck for sale

- 1.Extremely High Pumping Efficiency: The 63-meter pump truck's efficient pumping system can rapidly convey concrete, reducing construction project time and increasing productivity.
- 2.Suitable for Heavy-Duty Engineering Applications: Ideal for large-scale high-rise buildings, bridges, tunnels, and other heavy-duty projects, it can easily handle challenging concrete pumping tasks.
- 3.Flexibility and Ease of Operation: The design of Jihe Heavy Industry's 63-meter pump truck is flexible and user-friendly, allowing it to adapt to different work scenarios and pumping requirements. Operators can easily control the pumping process, improving work efficiency.
- 4. Durability and Low Maintenance Costs: Jihe Heavy Industry manufactures the pump truck using high-quality materials and advanced manufacturing processes, ensuring exceptional reliability and durability, reducing maintenance costs and downtime.
- 5.Safety and Easy Maintenance: The 63-meter pump truck is equipped with advanced safety features to ensure job site safety. Additionally, the company provides comprehensive after-sales service and maintenance support to ensure the pump truck's smooth operation and upkeep.

| I. Cha | enance support to ensure tne pump truck's smooth op<br>assis | регация ана иркеер.     |
|--------|--------------------------------------------------------------|-------------------------|
| 1      | Chassis Brand                                                | Foton/Faw/Isuzu         |
| 2      | Driving type                                                 | 8*4                     |
| 3      | Power                                                        | 460HP                   |
| 4      | Steering type                                                | Left hand drive         |
| 5      | Emission standard                                            | China 5                 |
| II. B  | oom system                                                   | <u>'</u>                |
| 1      | Max. Vertical height(M)                                      | 63                      |
| 2      | Max. Horizontal Concrete Placing radius (M)                  | 57.5                    |
| 3      | Concrete placing depth(M)                                    | 45.1                    |
| 4      | Boom structure                                               | 63X-6RZ                 |
| 5      | Rotating angle of turret                                     | 360°                    |
| 6      | Length of end hose (MM)                                      | 3000                    |
| 7      | Concrete delivery pipe dia.                                  | 125                     |
| III. E | Electric Control System                                      |                         |
| 1      | Working voltage(V):                                          | 24                      |
| IV. I  | Hydraulic transmission system                                |                         |
| 1      | Type of hydraulic system                                     | Open type               |
| 2      | System working pressure (Mpa)                                | 31.5                    |
| 3      | Displacement of main hydraulic oil pump (ml/r)               | 260                     |
| 4      | Hydraulic fuel tank capacity (I)                             | 600                     |
| 5      | Cooling mode of hydraulic oil                                | Forced-air Cooling      |
| VII.   | Pumping system                                               |                         |
| 1      | Form of concrete distribution valve                          | S Valve                 |
| 2      | Concrete cylinder                                            | 260                     |
| 3      | Maximum feeding height (MM)                                  | 1550                    |
| 4      | Hopper capacity (M3)                                         | 0.65                    |
| 5      | Slump of pumped concrete                                     | 160-220                 |
| 6      | Dimension of allowable maximum aggregate (MM)                | 40                      |
|        |                                                              |                         |
| 7      | Lubricating method                                           | Centralized lubrication |