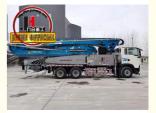

# 62m Concrete Pump Truck HB62V-2 China Concrete Truck for sale

#### **Product Description**

62m concrete pump truck HB62V-2 China concrete truck for sale

- 1.Extremely High Pumping Efficiency: The 63-meter pump truck's efficient pumping system can rapidly convey concrete, reducing construction project time and increasing productivity.
- 2.Suitable for Heavy-Duty Engineering Applications: Ideal for large-scale high-rise buildings, bridges, tunnels, and other heavy-duty projects, it can easily handle challenging concrete pumping tasks.
- 3.Flexibility and Ease of Operation: The design of Jihe Heavy Industry's 63-meter pump truck is flexible and user-friendly, allowing it to adapt to different work scenarios and pumping requirements. Operators can easily control the pumping process, improving work efficiency.
- 4. Durability and Low Maintenance Costs: Jihe Heavy Industry manufactures the pump truck using high-quality materials and advanced manufacturing processes, ensuring exceptional reliability and durability, reducing maintenance costs and downtime.
- 5.Safety and Easy Maintenance: The 63-meter pump truck is equipped with advanced safety features to ensure job site safety. Additionally, the company provides comprehensive after-sales service and maintenance support to ensure the pump truck's smooth operation and upkeep.