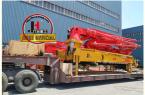

# JIUHE 30m HB30K Small Concrete Pump Diesel Truck 230\*1600mm 25time/Min 100cbm/H Eruo III Provided 100m3

#### **Product Description**

JIUHE factory 30m HB30K Small Concrete Pump Diesel Truck for Sale 230\*1600mm 25time/min 100cbm/h Eruo III Provided

- 1.Impressive 30-Meter Pumping Height: The 30-meter pump truck offers an impressive pumping height, making it suitable for a wide range of construction projects, including high-rise buildings, bridges, and tunnels.
- 2.Time and Labor Savings: This 30-meter pump truck features an efficient concrete conveying system that can precisely deliver concrete to designated locations, Time and Labor Savings: This 30-meter pump truck features an efficient concrete conveying system that can precisely deliver concrete to designated locations, reducing labor and time wastage, and enhancing work efficiency.
- 3.Flexibility and Ease of Operation: The design of Jihe Heavy Industry's 30-meter pump truck is flexible and user-friendly, allowing it to adapt to different work scenarios and pumping requirements. Operators can easily control the pumping process, improving work efficiency.
- 4.Environmentally Friendly and Energy-Efficient: Jihe Heavy Industry is committed to reducing energy consumption and emissions. The produced pump truck complies with environmental standards, helping to minimize environmental impact and lower the operational costs of construction projects.
- 5.Safety and Easy Maintenance: The 30-meter pump truck is equipped with advanced safety features to ensure job site safety. Additionally, the company provides comprehensive after-sales service and maintenance support to ensure the pump truck's smooth operation and upkeep.