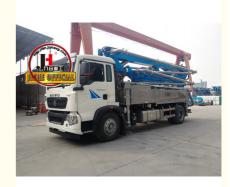

# JIUHE 30m HB30K Small Concrete Pump Diesel Truck 230\*1600mm 25time/Min 100cbm/H Eruo III Provided 100m3

#### **Product Description**

JIUHE factory 30m HB30K Small Concrete Pump Diesel Truck for Sale 230\*1600mm 25time/min 100cbm/h Eruo III Provided

- 1.Impressive 30-Meter Pumping Height: The 30-meter pump truck offers an impressive pumping height, making it suitable for a wide range of construction projects, including high-rise buildings, bridges, and tunnels.
- 2.Time and Labor Savings: This 30-meter pump truck features an efficient concrete conveying system that can precisely deliver concrete to designated locations, Time and Labor Savings: This 30-meter pump truck features an efficient concrete conveying system that can precisely deliver concrete to designated locations, reducing labor and time wastage, and enhancing work efficiency.
- 3.Flexibility and Ease of Operation: The design of Jihe Heavy Industry's 30-meter pump truck is flexible and user-friendly, allowing it to adapt to different work scenarios and pumping requirements. Operators can easily control the pumping process, improving work efficiency.
- 4.Environmentally Friendly and Energy-Efficient: Jihe Heavy Industry is committed to reducing energy consumption and emissions. The produced pump truck complies with environmental standards, helping to minimize environmental impact and lower the operational costs of construction projects.
- 5.Safety and Easy Maintenance: The 30-meter pump truck is equipped with advanced safety features to ensure job site safety. Additionally, the company provides comprehensive after-sales service and maintenance support to ensure the pump truck's smooth operation and upkeep.

| . Cha  | ssis                                   |                       |
|--------|----------------------------------------|-----------------------|
| 1      | Chassis brand                          | SINOTRUK and JIEFANG  |
| 2      | Chassis engine power                   | 310HP                 |
| II.BO  | DOM SYSTEM                             |                       |
| 1      | Max. placing radius(M)                 | 29.2                  |
| 2      | Max. Concrete Placing radius (M)       | 25.6                  |
| 3      | Concrete placing depth(M)              | 17.3                  |
| 4      | Boom control system                    | Electric proportion   |
| 5      | Arm folding form                       | M type                |
| 6      | Turret rotation angle                  | 360°                  |
| 7      | Leg opening type                       | X-H                   |
| 8      | End hose length                        | 3000                  |
| 9      | Diameter of pipeline (MM)              | 125                   |
| III. E | Electrical control system              |                       |
| 1      | Working voltage                        | 24                    |
| IV. F  | lydraulic transmission system          | <u> </u>              |
| 1      | Hydraulic system type                  | Open                  |
| 2      | Rated working pressure                 | 31.5Mpa               |
| VII.   | PUMPING SYSTEM                         |                       |
| 1      | The type of distribution valve         | S Valve               |
| 2      | Concrete cylinder                      | 200                   |
| 3      | Max. feeding height(MM)                | 1450                  |
| 4      | Hopper capacity(M3)                    | 0.65                  |
| 5      | Concrete slump                         | 160-220               |
| 6      | Allowable max diameter of aggregateMM) | 40                    |
| 7      | Lubricating model                      | Centralized automatic |