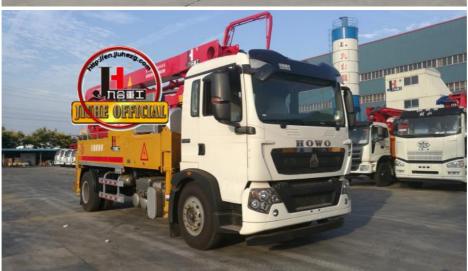

# JIUHE 30m HB30K Small Concrete Pump Diesel Truck 230\*1600mm 25time/Min 100cbm/H Eruo III Provided 100m3

#### **Product Description**

JIUHE factory 30m HB30K Small Concrete Pump Diesel Truck for Sale 230\*1600mm 25time/min 100cbm/h Eruo III Provided

- 1.Impressive 30-Meter Pumping Height: The 30-meter pump truck offers an impressive pumping height, making it suitable for a wide range of construction projects, including high-rise buildings, bridges, and tunnels.
- 2.Time and Labor Savings: This 30-meter pump truck features an efficient concrete conveying system that can precisely deliver concrete to designated locations, Time and Labor Savings: This 30-meter pump truck features an efficient concrete conveying system that can precisely deliver concrete to designated locations, reducing labor and time wastage, and enhancing work efficiency.
- 3.Flexibility and Ease of Operation: The design of Jihe Heavy Industry's 30-meter pump truck is flexible and user-friendly, allowing it to adapt to different work scenarios and pumping requirements. Operators can easily control the pumping process, improving work efficiency.
- 4.Environmentally Friendly and Energy-Efficient: Jihe Heavy Industry is committed to reducing energy consumption and emissions. The produced pump truck complies with environmental standards, helping to minimize environmental impact and lower the operational costs of construction projects.
- 5.Safety and Easy Maintenance: The 30-meter pump truck is equipped with advanced safety features to ensure job site safety. Additionally, the company provides comprehensive after-sales service and maintenance support to ensure the pump truck's smooth operation and upkeep.