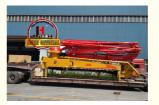

# JIUHE 30m HB30K Small Concrete Pump Diesel Truck 230\*1600mm 25time/Min 100cbm/H Eruo III Provided 100m3

#### **Product Description**

JIUHE factory 30m HB30K Small Concrete Pump Diesel Truck for Sale 230\*1600mm 25time/min 100cbm/h Eruo III Provided

- 1.Impressive 30-Meter Pumping Height: The 30-meter pump truck offers an impressive pumping height, making it suitable for a wide range of construction projects, including high-rise buildings, bridges, and tunnels.
- 2.Time and Labor Savings: This 30-meter pump truck features an efficient concrete conveying system that can precisely deliver concrete to designated locations, Time and Labor Savings: This 30-meter pump truck features an efficient concrete conveying system that can precisely deliver concrete to designated locations, reducing labor and time wastage, and enhancing work efficiency.
- 3.Flexibility and Ease of Operation: The design of Jihe Heavy Industry's 30-meter pump truck is flexible and user-friendly, allowing it to adapt to different work scenarios and pumping requirements. Operators can easily control the pumping process, improving work efficiency.
- 4.Environmentally Friendly and Energy-Efficient: Jihe Heavy Industry is committed to reducing energy consumption and emissions. The produced pump truck complies with environmental standards, helping to minimize environmental impact and lower the operational costs of construction projects.
- 5.Safety and Easy Maintenance: The 30-meter pump truck is equipped with advanced safety features to ensure job site safety. Additionally, the company provides comprehensive after-sales service and maintenance support to ensure the pump truck's smooth operation and upkeep.