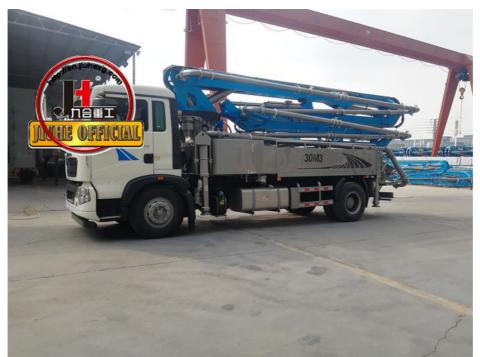

# JIUHE 30m HB30K Small Concrete Pump Diesel Truck 230\*1600mm 25time/Min 100cbm/H Eruo III Provided 100m3

#### **Product Description**

JIUHE factory 30m HB30K Small Concrete Pump Diesel Truck for Sale 230\*1600mm 25time/min 100cbm/h Eruo III Provided

- 1.Impressive 30-Meter Pumping Height: The 30-meter pump truck offers an impressive pumping height, making it suitable for a wide range of construction projects, including high-rise buildings, bridges, and tunnels.
- 2.Time and Labor Savings: This 30-meter pump truck features an efficient concrete conveying system that can precisely deliver concrete to designated locations, Time and Labor Savings: This 30-meter pump truck features an efficient concrete conveying system that can precisely deliver concrete to designated locations, reducing labor and time wastage, and enhancing work efficiency.
- 3.Flexibility and Ease of Operation: The design of Jihe Heavy Industry's 30-meter pump truck is flexible and user-friendly, allowing it to adapt to different work scenarios and pumping requirements. Operators can easily control the pumping process, improving work efficiency.
- 4.Environmentally Friendly and Energy-Efficient: Jihe Heavy Industry is committed to reducing energy consumption and emissions. The produced pump truck complies with environmental standards, helping to minimize environmental impact and lower the operational costs of construction projects.
- 5.Safety and Easy Maintenance: The 30-meter pump truck is equipped with advanced safety features to ensure job site safety. Additionally, the company provides comprehensive after-sales service and maintenance support to ensure the pump truck's smooth operation and upkeep.

| . Cha  | ssis                                   |                       |
|--------|----------------------------------------|-----------------------|
| 1      | Chassis brand                          | SINOTRUK and JIEFANG  |
| 2      | Chassis engine power                   | 310HP                 |
| II.BO  | DOM SYSTEM                             |                       |
| 1      | Max. placing radius(M)                 | 29.2                  |
| 2      | Max. Concrete Placing radius (M)       | 25.6                  |
| 3      | Concrete placing depth(M)              | 17.3                  |
| 4      | Boom control system                    | Electric proportion   |
| 5      | Arm folding form                       | M type                |
| 6      | Turret rotation angle                  | 360°                  |
| 7      | Leg opening type                       | X-H                   |
| 8      | End hose length                        | 3000                  |
| 9      | Diameter of pipeline (MM)              | 125                   |
| III. E | Electrical control system              |                       |
| 1      | Working voltage                        | 24                    |
| IV. F  | lydraulic transmission system          | <u> </u>              |
| 1      | Hydraulic system type                  | Open                  |
| 2      | Rated working pressure                 | 31.5Mpa               |
| VII.   | PUMPING SYSTEM                         |                       |
| 1      | The type of distribution valve         | S Valve               |
| 2      | Concrete cylinder                      | 200                   |
| 3      | Max. feeding height(MM)                | 1450                  |
| 4      | Hopper capacity(M3)                    | 0.65                  |
| 5      | Concrete slump                         | 160-220               |
| 6      | Allowable max diameter of aggregateMM) | 40                    |
| 7      | Lubricating model                      | Centralized automatic |