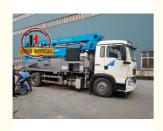

# JIUHE 30m HB30K Small Concrete Pump Diesel Truck 230\*1600mm 25time/Min 100cbm/H Eruo III Provided 100m3

#### **Product Description**

JIUHE factory 30m HB30K Small Concrete Pump Diesel Truck for Sale 230\*1600mm 25time/min 100cbm/h Eruo III Provided

- 1.Impressive 30-Meter Pumping Height: The 30-meter pump truck offers an impressive pumping height, making it suitable for a wide range of construction projects, including high-rise buildings, bridges, and tunnels.
- 2.Time and Labor Savings: This 30-meter pump truck features an efficient concrete conveying system that can precisely deliver concrete to designated locations, Time and Labor Savings: This 30-meter pump truck features an efficient concrete conveying system that can precisely deliver concrete to designated locations, reducing labor and time wastage, and enhancing work efficiency.
- 3.Flexibility and Ease of Operation: The design of Jihe Heavy Industry's 30-meter pump truck is flexible and user-friendly, allowing it to adapt to different work scenarios and pumping requirements. Operators can easily control the pumping process, improving work efficiency.
- 4.Environmentally Friendly and Energy-Efficient: Jihe Heavy Industry is committed to reducing energy consumption and emissions. The produced pump truck complies with environmental standards, helping to minimize environmental impact and lower the operational costs of construction projects.
- 5.Safety and Easy Maintenance: The 30-meter pump truck is equipped with advanced safety features to ensure job site safety. Additionally, the company provides comprehensive after-sales service and maintenance support to ensure the pump truck's smooth operation and upkeep.

| . Cha  | ssis                                   |                       |
|--------|----------------------------------------|-----------------------|
| 1      | Chassis brand                          | SINOTRUK and JIEFANG  |
| 2      | Chassis engine power                   | 310HP                 |
| II.BO  | DOM SYSTEM                             |                       |
| 1      | Max. placing radius(M)                 | 29.2                  |
| 2      | Max. Concrete Placing radius (M)       | 25.6                  |
| 3      | Concrete placing depth(M)              | 17.3                  |
| 4      | Boom control system                    | Electric proportion   |
| 5      | Arm folding form                       | M type                |
| 6      | Turret rotation angle                  | 360°                  |
| 7      | Leg opening type                       | X-H                   |
| 8      | End hose length                        | 3000                  |
| 9      | Diameter of pipeline (MM)              | 125                   |
| III. E | Electrical control system              |                       |
| 1      | Working voltage                        | 24                    |
| IV. F  | lydraulic transmission system          | <u> </u>              |
| 1      | Hydraulic system type                  | Open                  |
| 2      | Rated working pressure                 | 31.5Mpa               |
| VII.   | PUMPING SYSTEM                         |                       |
| 1      | The type of distribution valve         | S Valve               |
| 2      | Concrete cylinder                      | 200                   |
| 3      | Max. feeding height(MM)                | 1450                  |
| 4      | Hopper capacity(M3)                    | 0.65                  |
| 5      | Concrete slump                         | 160-220               |
| 6      | Allowable max diameter of aggregateMM) | 40                    |
| 7      | Lubricating model                      | Centralized automatic |