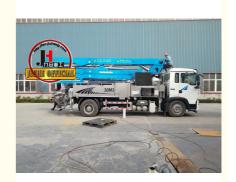

# JIUHE 30m HB30K Small Concrete Pump Diesel Truck 230\*1600mm 25time/Min 100cbm/H Eruo III Provided 100m3

#### **Product Description**

JIUHE factory 30m HB30K Small Concrete Pump Diesel Truck for Sale 230\*1600mm 25time/min 100cbm/h Eruo III Provided

- 1.Impressive 30-Meter Pumping Height: The 30-meter pump truck offers an impressive pumping height, making it suitable for a wide range of construction projects, including high-rise buildings, bridges, and tunnels.
- 2.Time and Labor Savings: This 30-meter pump truck features an efficient concrete conveying system that can precisely deliver concrete to designated locations, Time and Labor Savings: This 30-meter pump truck features an efficient concrete conveying system that can precisely deliver concrete to designated locations, reducing labor and time wastage, and enhancing work efficiency.
- 3.Flexibility and Ease of Operation: The design of Jihe Heavy Industry's 30-meter pump truck is flexible and user-friendly, allowing it to adapt to different work scenarios and pumping requirements. Operators can easily control the pumping process, improving work efficiency.
- 4.Environmentally Friendly and Energy-Efficient: Jihe Heavy Industry is committed to reducing energy consumption and emissions. The produced pump truck complies with environmental standards, helping to minimize environmental impact and lower the operational costs of construction projects.
- 5.Safety and Easy Maintenance: The 30-meter pump truck is equipped with advanced safety features to ensure job site safety. Additionally, the company provides comprehensive after-sales service and maintenance support to ensure the pump truck's smooth operation and upkeep.

| . Cha  | ssis                                   |                       |
|--------|----------------------------------------|-----------------------|
| 1      | Chassis brand                          | SINOTRUK and JIEFANG  |
| 2      | Chassis engine power                   | 310HP                 |
| II.BO  | DOM SYSTEM                             |                       |
| 1      | Max. placing radius(M)                 | 29.2                  |
| 2      | Max. Concrete Placing radius (M)       | 25.6                  |
| 3      | Concrete placing depth(M)              | 17.3                  |
| 4      | Boom control system                    | Electric proportion   |
| 5      | Arm folding form                       | M type                |
| 6      | Turret rotation angle                  | 360°                  |
| 7      | Leg opening type                       | X-H                   |
| 8      | End hose length                        | 3000                  |
| 9      | Diameter of pipeline (MM)              | 125                   |
| III. E | Electrical control system              |                       |
| 1      | Working voltage                        | 24                    |
| IV. F  | lydraulic transmission system          | <u> </u>              |
| 1      | Hydraulic system type                  | Open                  |
| 2      | Rated working pressure                 | 31.5Mpa               |
| VII.   | PUMPING SYSTEM                         |                       |
| 1      | The type of distribution valve         | S Valve               |
| 2      | Concrete cylinder                      | 200                   |
| 3      | Max. feeding height(MM)                | 1450                  |
| 4      | Hopper capacity(M3)                    | 0.65                  |
| 5      | Concrete slump                         | 160-220               |
| 6      | Allowable max diameter of aggregateMM) | 40                    |
| 7      | Lubricating model                      | Centralized automatic |