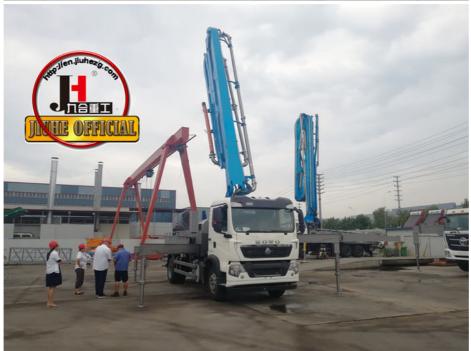

# JIUHE 30m HB30K Small Concrete Pump Diesel Truck 230\*1600mm 25time/Min 100cbm/H Eruo III Provided 100m3

#### **Product Description**

JIUHE factory 30m HB30K Small Concrete Pump Diesel Truck for Sale 230\*1600mm 25time/min 100cbm/h Eruo III Provided

- 1.Impressive 30-Meter Pumping Height: The 30-meter pump truck offers an impressive pumping height, making it suitable for a wide range of construction projects, including high-rise buildings, bridges, and tunnels.
- 2.Time and Labor Savings: This 30-meter pump truck features an efficient concrete conveying system that can precisely deliver concrete to designated locations, Time and Labor Savings: This 30-meter pump truck features an efficient concrete conveying system that can precisely deliver concrete to designated locations, reducing labor and time wastage, and enhancing work efficiency.
- 3.Flexibility and Ease of Operation: The design of Jihe Heavy Industry's 30-meter pump truck is flexible and user-friendly, allowing it to adapt to different work scenarios and pumping requirements. Operators can easily control the pumping process, improving work efficiency.
- 4.Environmentally Friendly and Energy-Efficient: Jihe Heavy Industry is committed to reducing energy consumption and emissions. The produced pump truck complies with environmental standards, helping to minimize environmental impact and lower the operational costs of construction projects.
- 5.Safety and Easy Maintenance: The 30-meter pump truck is equipped with advanced safety features to ensure job site safety. Additionally, the company provides comprehensive after-sales service and maintenance support to ensure the pump truck's smooth operation and upkeep.