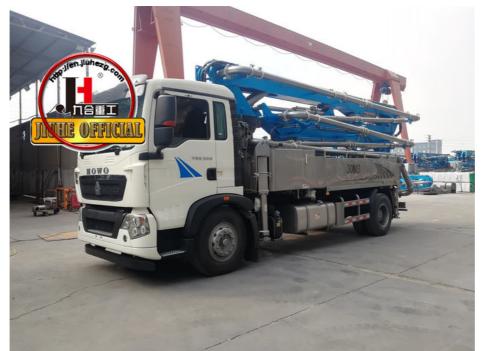

# JIUHE 30m HB30K Small Concrete Pump Diesel Truck 230\*1600mm 25time/Min 100cbm/H Eruo III Provided 100m3

#### **Product Description**

JIUHE factory 30m HB30K Small Concrete Pump Diesel Truck for Sale 230\*1600mm 25time/min 100cbm/h Eruo III Provided

- 1.Impressive 30-Meter Pumping Height: The 30-meter pump truck offers an impressive pumping height, making it suitable for a wide range of construction projects, including high-rise buildings, bridges, and tunnels.
- 2.Time and Labor Savings: This 30-meter pump truck features an efficient concrete conveying system that can precisely deliver concrete to designated locations, Time and Labor Savings: This 30-meter pump truck features an efficient concrete conveying system that can precisely deliver concrete to designated locations, reducing labor and time wastage, and enhancing work efficiency.
- 3.Flexibility and Ease of Operation: The design of Jihe Heavy Industry's 30-meter pump truck is flexible and user-friendly, allowing it to adapt to different work scenarios and pumping requirements. Operators can easily control the pumping process, improving work efficiency.
- 4.Environmentally Friendly and Energy-Efficient: Jihe Heavy Industry is committed to reducing energy consumption and emissions. The produced pump truck complies with environmental standards, helping to minimize environmental impact and lower the operational costs of construction projects.
- 5.Safety and Easy Maintenance: The 30-meter pump truck is equipped with advanced safety features to ensure job site safety. Additionally, the company provides comprehensive after-sales service and maintenance support to ensure the pump truck's smooth operation and upkeep.