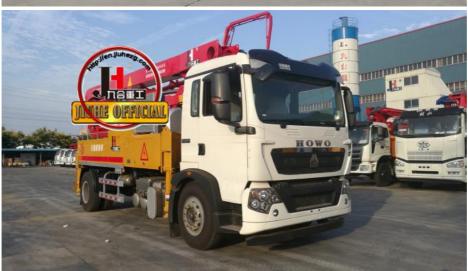

|                       |
| 1      | Hydraulic system type                  | Open                  |
| 2      | Rated working pressure                 | 31.5Mpa               |
| VII.   | PUMPING SYSTEM                         |                       |
| 1      | The type of distribution valve         | S Valve               |
| 2      | Concrete cylinder                      | 200                   |
| 3      | Max. feeding height(MM)                | 1450                  |
| 4      | Hopper capacity(M3)                    | 0.65                  |
| 5      | Concrete slump                         | 160-220               |
| 6      | Allowable max diameter of aggregateMM) | 40                    |
| 7      | Lubricating model                      | Centralized automatic |











#### COMPANY













## **CERTIFICATE**







































# **Customer Visit**



# **Exhibition**



# Packing



Development strategy

Strives for the survival by the quality, seek development by science and technology

## Corporate philosophy

People-oriented, science and technology enterprise, recruiting high level scientific and technological personnel, actively introduce advanced technology at home and abroad

#### JiuHe Service

As a professional company, we promise as following:

## JIUHE HEAVEY INDUSTRY MACHINERY service system MAX customer experiences.

#### A. Pre-sales service:

- 1. Selecting the most suitable equipment.
- 2. Designing your personal machinery according to special construction demands,
- 3. Training your technicians to operate our