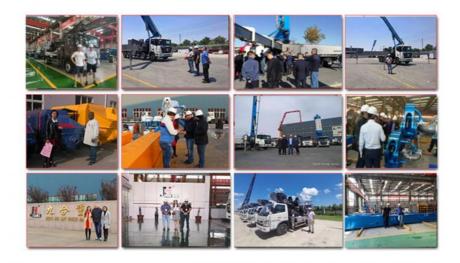

2      | Rated working pressure                 | 31.5Mpa               |
| VII.   | PUMPING SYSTEM                         |                       |
| 1      | The type of distribution valve         | S Valve               |
| 2      | Concrete cylinder                      | 200                   |
| 3      | Max. feeding height(MM)                | 1450                  |
| 4      | Hopper capacity(M3)                    | 0.65                  |
| 5      | Concrete slump                         | 160-220               |
| 6      | Allowable max diameter of aggregateMM) | 40                    |
| 7      | Lubricating model                      | Centralized automatic |











#### COMPANY













## **CERTIFICATE**







































# **Customer Visit**



# **Exhibition**



# Packing



Development strategy

Strives for the survival by the quality, seek development by science and technology

## Corporate philosophy

People-oriented, science and technology enterprise, recruiting high level scientific and technological personnel, actively introduce advanced technology at home and abroad

#### JiuHe Service

As a professional company, we promise as following:

## JIUHE HEAVEY INDUSTRY MACHINERY service system MAX customer experiences.

#### A. Pre-sales service:

- 1. Selecting the most suitable equipment.
- 2. Designing your personal machinery according to special construction demands,
- 3. Training your technicians to operate our equipment,
- 4. Providing advice to ensure equipment running well in various construction. environments,
- 5.