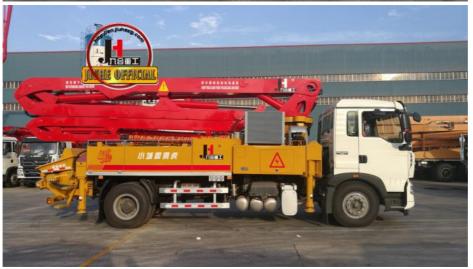

# JIUHE Factory 30m Truck Mounted Boom Concrete Pump With High Quality

#### **Product Description**

JIUHE factory 30m truck mounted boom concrete pump with high quality

- 1.Impressive 30-Meter Pumping Height: The 30-meter pump truck offers an impressive pumping height, making it suitable for a wide range of construction projects, including high-rise buildings, bridges, and tunnels.
- 2.Time and Labor Savings: This 30-meter pump truck features an efficient concrete conveying system that can precisely deliver concrete to designated locations, Time and Labor Savings: This 30-meter pump truck features an efficient concrete conveying system that can precisely deliver concrete to designated locations, reducing labor and time wastage, and enhancing work efficiency.
- 3.Flexibility and Ease of Operation: The design of Jihe Heavy Industry's 30-meter pump truck is flexible and user-friendly, allowing it to adapt to different work scenarios and pumping requirements. Operators can easily control the pumping process, improving work efficiency.
- 4.Environmentally Friendly and Energy-Efficient: Jihe Heavy Industry is committed to reducing energy consumption and emissions. The produced pump truck complies with environmental standards, helping to minimize environmental impact and lower the operational costs of construction projects.
- 5.Safety and Easy Maintenance: The 30-meter pump truck is equipped with advanced safety features to ensure job site safety. Additionally, the company provides comprehensive after-sales service and maintenance support to ensure the pump truck's smooth operation and upkeep.

| Cha    | ssis                                   |                       |
|--------|----------------------------------------|-----------------------|
| 1      | Chassis brand                          | SINOTRUK and JIEFANG  |
| 2      | Chassis engine power                   | 310HP                 |
| II.BO  | DOM SYSTEM                             |                       |
| 1      | Max. placing radius(M)                 | 29.2                  |
| 2      | Max. Concrete Placing radius (M)       | 25.6                  |
| 3      | Concrete placing depth(M)              | 17.3                  |
| 4      | Boom control system                    | Electric proportion   |
| 5      | Arm folding form                       | M type                |
| 6      | Turret rotation angle                  | 360°                  |
| 7      | Leg opening type                       | X-H                   |
| 8      | End hose length                        | 3000                  |
| 9      | Diameter of pipeline (MM)              | 125                   |
| III. E | Electrical control system              |                       |
| 1      | Working voltage                        | 24                    |
| IV. F  | lydraulic transmission system          |                       |
| 1      | Hydraulic system type                  | Open                  |
| 2      | Rated working pressure                 | 31.5Mpa               |
| VII.   | PUMPING SYSTEM                         |                       |
| 1      | The type of distribution valve         | S Valve               |
| 2      | Concrete cylinder                      | 200                   |
| 3      | Max. feeding height(MM)                | 1450                  |
| 4      | Hopper capacity(M3)                    | 0.65                  |
| 5      | Concrete slump                         | 160-220               |
| 6      | Allowable max diameter of aggregateMM) | 40                    |
| 7      | Lubricating model                      | Centralized automatic |