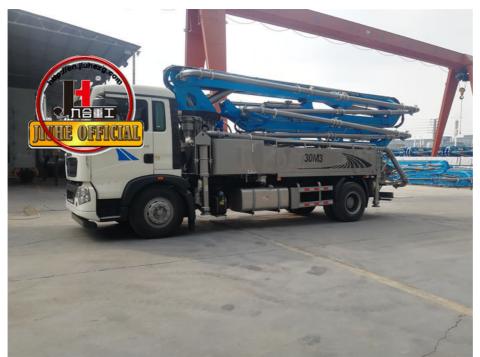

# JIUHE Factory 30m Truck Mounted Boom Concrete Pump With High Quality

#### **Product Description**

JIUHE factory 30m truck mounted boom concrete pump with high quality

- 1.Impressive 30-Meter Pumping Height: The 30-meter pump truck offers an impressive pumping height, making it suitable for a wide range of construction projects, including high-rise buildings, bridges, and tunnels.
- 2.Time and Labor Savings: This 30-meter pump truck features an efficient concrete conveying system that can precisely deliver concrete to designated locations, Time and Labor Savings: This 30-meter pump truck features an efficient concrete conveying system that can precisely deliver concrete to designated locations, reducing labor and time wastage, and enhancing work efficiency.
- 3.Flexibility and Ease of Operation: The design of Jihe Heavy Industry's 30-meter pump truck is flexible and user-friendly, allowing it to adapt to different work scenarios and pumping requirements. Operators can easily control the pumping process, improving work efficiency.
- 4.Environmentally Friendly and Energy-Efficient: Jihe Heavy Industry is committed to reducing energy consumption and emissions. The produced pump truck complies with environmental standards, helping to minimize environmental impact and lower the operational costs of construction projects.
- 5.Safety and Easy Maintenance: The 30-meter pump truck is equipped with advanced safety features to ensure job site safety. Additionally, the company provides comprehensive after-sales service and maintenance support to ensure the pump truck's smooth operation and upkeep.