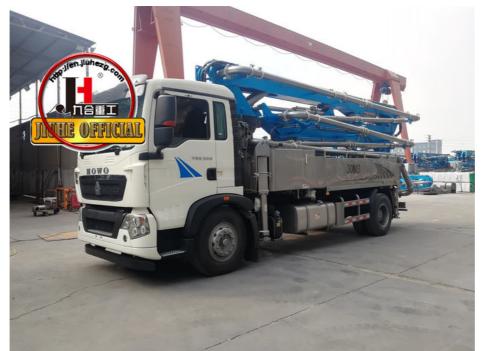

|                       |
| 1      | Hydraulic system type                  | Open                  |
| 2      | Rated working pressure                 | 31.5Mpa               |
| VII.   | PUMPING SYSTEM                         |                       |
| 1      | The type of distribution valve         | S Valve               |
| 2      | Concrete cylinder                      | 200                   |
| 3      | Max. feeding height(MM)                | 1450                  |
| 4      | Hopper capacity(M3)                    | 0.65                  |
| 5      | Concrete slump                         | 160-220               |
| 6      | Allowable max diameter of aggregateMM) | 40                    |
| 7      | Lubricating model                      | Centralized automatic |











#### COMPANY













## **CERTIFICATE**







































# **Customer Visit**



# **Exhibition**



# Packing



Development strategy

Strives for the survival by the quality, seek development by science and technology

## Corporate philosophy

People-oriented, science and technology enterprise, recruiting high level scientific and technological personnel, actively introduce advanced technology at home and abroad

#### JiuHe Service

As a professional company, we promise as following:

## JIUHE HEAVEY INDUSTRY MACHINERY service system MAX customer experiences.

#### A. Pre-sales service:

- 1. Selecting the most suitable equipment.
- 2. Designing your personal machinery according to special construction demands,
- 3. Training your technicians to operate ou