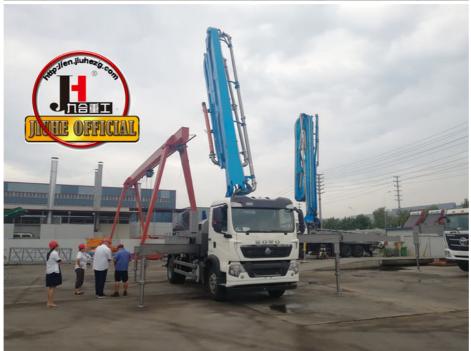

m          |                       |
| 1      | Hydraulic system type                  | Open                  |
| 2      | Rated working pressure                 | 31.5Mpa               |
| VII.   | PUMPING SYSTEM                         |                       |
| 1      | The type of distribution valve         | S Valve               |
| 2      | Concrete cylinder                      | 200                   |
| 3      | Max. feeding height(MM)                | 1450                  |
| 4      | Hopper capacity(M3)                    | 0.65                  |
| 5      | Concrete slump                         | 160-220               |
| 6      | Allowable max diameter of aggregateMM) | 40                    |
| 7      | Lubricating model                      | Centralized automatic |











#### COMPANY













## **CERTIFICATE**







































# **Customer Visit**



# **Exhibition**



# Packing



Development strategy

Strives for the survival by the quality, seek development by science and technology

## Corporate philosophy

People-oriented, science and technology enterprise, recruiting high level scientific and technological personnel, actively introduce advanced technology at home and abroad

#### JiuHe Service

As a professional company, we promise as following:

## JIUHE HEAVEY INDUSTRY MACHINERY service system MAX customer experiences.

#### A. Pre-sales service:

- 1. Selecting the most suitable equipment.
- 2. Designing your personal machinery according to special construction demands,
- 3. Training your technicians to operate