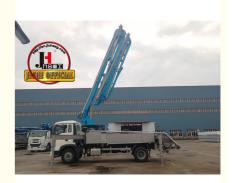

# JIUHE Factory 30m Truck Mounted Boom Concrete Pump With High Quality

#### **Product Description**

JIUHE factory 30m truck mounted boom concrete pump with high quality

- 1.Impressive 30-Meter Pumping Height: The 30-meter pump truck offers an impressive pumping height, making it suitable for a wide range of construction projects, including high-rise buildings, bridges, and tunnels.
- 2.Time and Labor Savings: This 30-meter pump truck features an efficient concrete conveying system that can precisely deliver concrete to designated locations, Time and Labor Savings: This 30-meter pump truck features an efficient concrete conveying system that can precisely deliver concrete to designated locations, reducing labor and time wastage, and enhancing work efficiency.
- 3.Flexibility and Ease of Operation: The design of Jihe Heavy Industry's 30-meter pump truck is flexible and user-friendly, allowing it to adapt to different work scenarios and pumping requirements. Operators can easily control the pumping process, improving work efficiency.
- 4.Environmentally Friendly and Energy-Efficient: Jihe Heavy Industry is committed to reducing energy consumption and emissions. The produced pump truck complies with environmental standards, helping to minimize environmental impact and lower the operational costs of construction projects.
- 5.Safety and Easy Maintenance: The 30-meter pump truck is equipped with advanced safety features to ensure job site safety. Additionally, the company provides comprehensive after-sales service and maintenance support to ensure the pump truck's smooth operation and upkeep.

| Cha    | ssis                                   |                       |
|--------|----------------------------------------|-----------------------|
| 1      | Chassis brand                          | SINOTRUK and JIEFANG  |
| 2      | Chassis engine power                   | 310HP                 |
| II.BO  | DOM SYSTEM                             |                       |
| 1      | Max. placing radius(M)                 | 29.2                  |
| 2      | Max. Concrete Placing radius (M)       | 25.6                  |
| 3      | Concrete placing depth(M)              | 17.3                  |
| 4      | Boom control system                    | Electric proportion   |
| 5      | Arm folding form                       | M type                |
| 6      | Turret rotation angle                  | 360°                  |
| 7      | Leg opening type                       | X-H                   |
| 8      | End hose length                        | 3000                  |
| 9      | Diameter of pipeline (MM)              | 125                   |
| III. E | Electrical control system              |                       |
| 1      | Working voltage                        | 24                    |
| IV. F  | lydraulic transmission system          |                       |
| 1      | Hydraulic system type                  | Open                  |
| 2      | Rated working pressure                 | 31.5Mpa               |
| VII.   | PUMPING SYSTEM                         |                       |
| 1      | The type of distribution valve         | S Valve               |
| 2      | Concrete cylinder                      | 200                   |
| 3      | Max. feeding height(MM)                | 1450                  |
| 4      | Hopper capacity(M3)                    | 0.65                  |
| 5      | Concrete slump                         | 160-220               |
| 6      | Allowable max diameter of aggregateMM) | 40                    |
| 7      | Lubricating model                      | Centralized automatic |