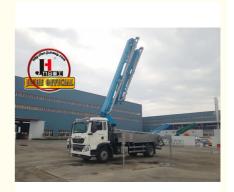

# JIUHE Factory 30m Truck Mounted Boom Concrete Pump With High Quality

#### **Product Description**

JIUHE factory 30m truck mounted boom concrete pump with high quality

- 1.Impressive 30-Meter Pumping Height: The 30-meter pump truck offers an impressive pumping height, making it suitable for a wide range of construction projects, including high-rise buildings, bridges, and tunnels.
- 2.Time and Labor Savings: This 30-meter pump truck features an efficient concrete conveying system that can precisely deliver concrete to designated locations, Time and Labor Savings: This 30-meter pump truck features an efficient concrete conveying system that can precisely deliver concrete to designated locations, reducing labor and time wastage, and enhancing work efficiency.
- 3.Flexibility and Ease of Operation: The design of Jihe Heavy Industry's 30-meter pump truck is flexible and user-friendly, allowing it to adapt to different work scenarios and pumping requirements. Operators can easily control the pumping process, improving work efficiency.
- 4.Environmentally Friendly and Energy-Efficient: Jihe Heavy Industry is committed to reducing energy consumption and emissions. The produced pump truck complies with environmental standards, helping to minimize environmental impact and lower the operational costs of construction projects.
- 5.Safety and Easy Maintenance: The 30-meter pump truck is equipped with advanced safety features to ensure job site safety. Additionally, the company provides comprehensive after-sales service and maintenance support to ensure the pump truck's smooth operation and upkeep.

| Cha    | ssis                                   |                       |
|--------|----------------------------------------|-----------------------|
| 1      | Chassis brand                          | SINOTRUK and JIEFANG  |
| 2      | Chassis engine power                   | 310HP                 |
| II.BO  | DOM SYSTEM                             |                       |
| 1      | Max. placing radius(M)                 | 29.2                  |
| 2      | Max. Concrete Placing radius (M)       | 25.6                  |
| 3      | Concrete placing depth(M)              | 17.3                  |
| 4      | Boom control system                    | Electric proportion   |
| 5      | Arm folding form                       | M type                |
| 6      | Turret rotation angle                  | 360°                  |
| 7      | Leg opening type                       | X-H                   |
| 8      | End hose length                        | 3000                  |
| 9      | Diameter of pipeline (MM)              | 125                   |
| III. E | Electrical control system              |                       |
| 1      | Working voltage                        | 24                    |
| IV. F  | lydraulic transmission system          |                       |
| 1      | Hydraulic system type                  | Open                  |
| 2      | Rated working pressure                 | 31.5Mpa               |
| VII.   | PUMPING SYSTEM                         |                       |
| 1      | The type of distribution valve         | S Valve               |
| 2      | Concrete cylinder                      | 200                   |
| 3      | Max. feeding height(MM)                | 1450                  |
| 4      | Hopper capacity(M3)                    | 0.65                  |
| 5      | Concrete slump                         | 160-220               |
| 6      | Allowable max diameter of aggregateMM) | 40                    |
| 7      | Lubricating model                      | Centralized automatic |