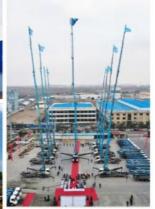

|
| 1      | Hydraulic system type                  | Open                  |
| 2      | Rated working pressure                 | 31.5Mpa               |
| VII.   | PUMPING SYSTEM                         |                       |
| 1      | The type of distribution valve         | S Valve               |
| 2      | Concrete cylinder                      | 200                   |
| 3      | Max. feeding height(MM)                | 1450                  |
| 4      | Hopper capacity(M3)                    | 0.65                  |
| 5      | Concrete slump                         | 160-220               |
| 6      | Allowable max diameter of aggregateMM) | 40                    |
| 7      | Lubricating model                      | Centralized automatic |











#### COMPANY













## **CERTIFICATE**







































# **Customer Visit**



# **Exhibition**



# Packing



Development strategy

Strives for the survival by the quality, seek development by science and technology

## Corporate philosophy

People-oriented, science and technology enterprise, recruiting high level scientific and technological personnel, actively introduce advanced technology at home and abroad

#### JiuHe Service

As a professional company, we promise as following:

## JIUHE HEAVEY INDUSTRY MACHINERY service system MAX customer experiences.

#### A. Pre-sales service:

- 1. Selecting the most suitable equipment.
- 2. Designing your personal machinery according to special construction demands,
- 3. Training your technicians to operate our equipment,
- 4. Providin