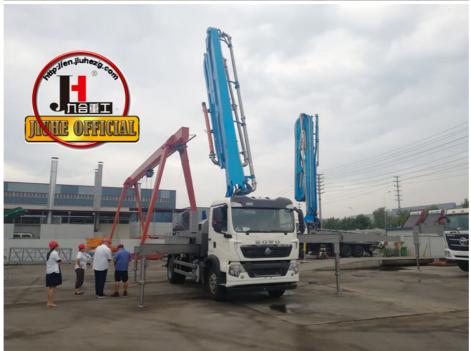

# Boom Concrete Pump Truck China Concrete Boom Pump Factory JIUHE Brand 30m Concrete Pump Truck

#### **Product Description**

Boom Concrete Pump Truck China Concrete Boom Pump Factory JIUHE Brand 30m Concrete Pump Truck For Sale

- 1.Impressive 30-Meter Pumping Height: The 30-meter pump truck offers an impressive pumping height, making it suitable for a wide range of construction projects, including high-rise buildings, bridges, and tunnels.
- 2.Time and Labor Savings: This 30-meter pump truck features an efficient concrete conveying system that can precisely deliver concrete to designated locations, Time and Labor Savings: This 30-meter pump truck features an efficient concrete conveying system that can precisely deliver concrete to designated locations, reducing labor and time wastage, and enhancing work efficiency.
- 3.Flexibility and Ease of Operation: The design of Jihe Heavy Industry's 30-meter pump truck is flexible and user-friendly, allowing it to adapt to different work scenarios and pumping requirements. Operators can easily control the pumping process, improving work efficiency.
- 4.Environmentally Friendly and Energy-Efficient: Jihe Heavy Industry is committed to reducing energy consumption and emissions. The produced pump truck complies with environmental standards, helping to minimize environmental impact and lower the operational costs of construction projects.
- 5.Safety and Easy Maintenance: The 30-meter pump truck is equipped with advanced safety features to ensure job site safety. Additionally, the company provides comprehensive after-sales service and maintenance support to ensure the pump truck's smooth operation and upkeep.