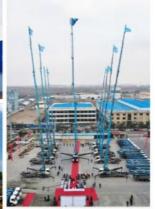

|
| 1      | Hydraulic system type                  | Open                  |
| 2      | Rated working pressure                 | 31.5Mpa               |
| VII.   | PUMPING SYSTEM                         |                       |
| 1      | The type of distribution valve         | S Valve               |
| 2      | Concrete cylinder                      | 200                   |
| 3      | Max. feeding height(MM)                | 1450                  |
| 4      | Hopper capacity(M3)                    | 0.65                  |
| 5      | Concrete slump                         | 160-220               |
| 6      | Allowable max diameter of aggregateMM) | 40                    |
| 7      | Lubricating model                      | Centralized automatic |











#### COMPANY













## **CERTIFICATE**







































# **Customer Visit**



# **Exhibition**



# Packing



Development strategy

Strives for the survival by the quality, seek development by science and technology

## Corporate philosophy

People-oriented, science and technology enterprise, recruiting high level scientific and technological personnel, actively introduce advanced technology at home and abroad

#### JiuHe Service

As a professional company, we promise as following:

### JIUHE HEAVEY INDUSTRY MACHINERY service system MAX customer experiences.

#### A. Pre-sales service:

- 1. Selecting the most suitable equipment.
- 2. Designing your personal machinery according to special construction demands,
- 3. Training your technicians to operate our equipment,
- 4. Providi