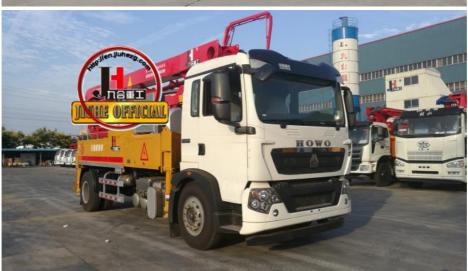

# Boom Concrete Pump Truck China Concrete Boom Pump Factory JIUHE Brand 30m Concrete Pump Truck

#### **Product Description**

Boom Concrete Pump Truck China Concrete Boom Pump Factory JIUHE Brand 30m Concrete Pump Truck For Sale

- 1.Impressive 30-Meter Pumping Height: The 30-meter pump truck offers an impressive pumping height, making it suitable for a wide range of construction projects, including high-rise buildings, bridges, and tunnels.
- 2.Time and Labor Savings: This 30-meter pump truck features an efficient concrete conveying system that can precisely deliver concrete to designated locations, Time and Labor Savings: This 30-meter pump truck features an efficient concrete conveying system that can precisely deliver concrete to designated locations, reducing labor and time wastage, and enhancing work efficiency.
- 3.Flexibility and Ease of Operation: The design of Jihe Heavy Industry's 30-meter pump truck is flexible and user-friendly, allowing it to adapt to different work scenarios and pumping requirements. Operators can easily control the pumping process, improving work efficiency.
- 4.Environmentally Friendly and Energy-Efficient: Jihe Heavy Industry is committed to reducing energy consumption and emissions. The produced pump truck complies with environmental standards, helping to minimize environmental impact and lower the operational costs of construction projects.
- 5.Safety and Easy Maintenance: The 30-meter pump truck is equipped with advanced safety features to ensure job site safety. Additionally, the company provides comprehensive after-sales service and maintenance support to ensure the pump truck's smooth operation and upkeep.

| . Cha  | ssis                                   |                       |
|--------|----------------------------------------|-----------------------|
| 1      | Chassis brand                          | SINOTRUK and JIEFANG  |
| 2      | Chassis engine power                   | 310HP                 |
| II.BO  | DOM SYSTEM                             |                       |
| 1      | Max. placing radius(M)                 | 29.2                  |
| 2      | Max. Concrete Placing radius (M)       | 25.6                  |
| 3      | Concrete placing depth(M)              | 17.3                  |
| 4      | Boom control system                    | Electric proportion   |
| 5      | Arm folding form                       | M type                |
| 6      | Turret rotation angle                  | 360°                  |
| 7      | Leg opening type                       | X-H                   |
| 8      | End hose length                        | 3000                  |
| 9      | Diameter of pipeline (MM)              | 125                   |
| III. E | Electrical control system              |                       |
| 1      | Working voltage                        | 24                    |
| IV. F  | lydraulic transmission system          | <u> </u>              |
| 1      | Hydraulic system type                  | Open                  |
| 2      | Rated working pressure                 | 31.5Mpa               |
| VII.   | PUMPING SYSTEM                         |                       |
| 1      | The type of distribution valve         | S Valve               |
| 2      | Concrete cylinder                      | 200                   |
| 3      | Max. feeding height(MM)                | 1450                  |
| 4      | Hopper capacity(M3)                    | 0.65                  |
| 5      | Concrete slump                         | 160-220               |
| 6      | Allowable max diameter of aggregateMM) | 40                    |
| 7      | Lubricating model                      | Centralized automatic |