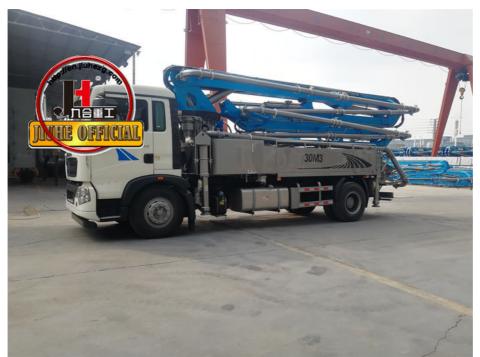

# Boom Concrete Pump Truck China Concrete Boom Pump Factory JIUHE Brand 30m Concrete Pump Truck

#### **Product Description**

Boom Concrete Pump Truck China Concrete Boom Pump Factory JIUHE Brand 30m Concrete Pump Truck For Sale

- 1.Impressive 30-Meter Pumping Height: The 30-meter pump truck offers an impressive pumping height, making it suitable for a wide range of construction projects, including high-rise buildings, bridges, and tunnels.
- 2.Time and Labor Savings: This 30-meter pump truck features an efficient concrete conveying system that can precisely deliver concrete to designated locations, Time and Labor Savings: This 30-meter pump truck features an efficient concrete conveying system that can precisely deliver concrete to designated locations, reducing labor and time wastage, and enhancing work efficiency.
- 3.Flexibility and Ease of Operation: The design of Jihe Heavy Industry's 30-meter pump truck is flexible and user-friendly, allowing it to adapt to different work scenarios and pumping requirements. Operators can easily control the pumping process, improving work efficiency.
- 4.Environmentally Friendly and Energy-Efficient: Jihe Heavy Industry is committed to reducing energy consumption and emissions. The produced pump truck complies with environmental standards, helping to minimize environmental impact and lower the operational costs of construction projects.
- 5.Safety and Easy Maintenance: The 30-meter pump truck is equipped with advanced safety features to ensure job site safety. Additionally, the company provides comprehensive after-sales service and maintenance support to ensure the pump truck's smooth operation and upkeep.