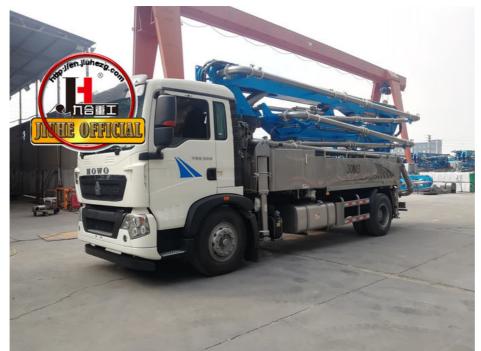

# Boom Concrete Pump Truck China Concrete Boom Pump Factory JIUHE Brand 30m Concrete Pump Truck

#### **Product Description**

Boom Concrete Pump Truck China Concrete Boom Pump Factory JIUHE Brand 30m Concrete Pump Truck For Sale

- 1.Impressive 30-Meter Pumping Height: The 30-meter pump truck offers an impressive pumping height, making it suitable for a wide range of construction projects, including high-rise buildings, bridges, and tunnels.
- 2.Time and Labor Savings: This 30-meter pump truck features an efficient concrete conveying system that can precisely deliver concrete to designated locations, Time and Labor Savings: This 30-meter pump truck features an efficient concrete conveying system that can precisely deliver concrete to designated locations, reducing labor and time wastage, and enhancing work efficiency.
- 3.Flexibility and Ease of Operation: The design of Jihe Heavy Industry's 30-meter pump truck is flexible and user-friendly, allowing it to adapt to different work scenarios and pumping requirements. Operators can easily control the pumping process, improving work efficiency.
- 4.Environmentally Friendly and Energy-Efficient: Jihe Heavy Industry is committed to reducing energy consumption and emissions. The produced pump truck complies with environmental standards, helping to minimize environmental impact and lower the operational costs of construction projects.
- 5.Safety and Easy Maintenance: The 30-meter pump truck is equipped with advanced safety features to ensure job site safety. Additionally, the company provides comprehensive after-sales service and maintenance support to ensure the pump truck's smooth operation and upkeep.