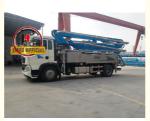

# Boom Concrete Pump Truck China Concrete Boom Pump Factory JIUHE Brand 30m Concrete Pump Truck

#### **Product Description**

Boom Concrete Pump Truck China Concrete Boom Pump Factory JIUHE Brand 30m Concrete Pump Truck For Sale

- 1.Impressive 30-Meter Pumping Height: The 30-meter pump truck offers an impressive pumping height, making it suitable for a wide range of construction projects, including high-rise buildings, bridges, and tunnels.
- 2.Time and Labor Savings: This 30-meter pump truck features an efficient concrete conveying system that can precisely deliver concrete to designated locations, Time and Labor Savings: This 30-meter pump truck features an efficient concrete conveying system that can precisely deliver concrete to designated locations, reducing labor and time wastage, and enhancing work efficiency.
- 3.Flexibility and Ease of Operation: The design of Jihe Heavy Industry's 30-meter pump truck is flexible and user-friendly, allowing it to adapt to different work scenarios and pumping requirements. Operators can easily control the pumping process, improving work efficiency.
- 4.Environmentally Friendly and Energy-Efficient: Jihe Heavy Industry is committed to reducing energy consumption and emissions. The produced pump truck complies with environmental standards, helping to minimize environmental impact and lower the operational costs of construction projects.
- 5.Safety and Easy Maintenance: The 30-meter pump truck is equipped with advanced safety features to ensure job site safety. Additionally, the company provides comprehensive after-sales service and maintenance support to ensure the pump truck's smooth operation and upkeep.