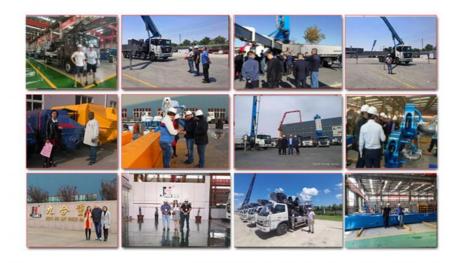

2      | Rated working pressure                 | 31.5Mpa               |
| VII.   | PUMPING SYSTEM                         |                       |
| 1      | The type of distribution valve         | S Valve               |
| 2      | Concrete cylinder                      | 200                   |
| 3      | Max. feeding height(MM)                | 1450                  |
| 4      | Hopper capacity(M3)                    | 0.65                  |
| 5      | Concrete slump                         | 160-220               |
| 6      | Allowable max diameter of aggregateMM) | 40                    |
| 7      | Lubricating model                      | Centralized automatic |











#### COMPANY













## **CERTIFICATE**







































# **Customer Visit**



# **Exhibition**



# Packing



Development strategy

Strives for the survival by the quality, seek development by science and technology

## Corporate philosophy

People-oriented, science and technology enterprise, recruiting high level scientific and technological personnel, actively introduce advanced technology at home and abroad

#### JiuHe Service

As a professional company, we promise as following:

### JIUHE HEAVEY INDUSTRY MACHINERY service system MAX customer experiences.

#### A. Pre-sales service:

- 1. Selecting the most suitable equipment.
- 2. Designing your personal machinery according to special construction demands,
- 3. Training your technicians to operate our equipment,
- 4. Providing advice to ensure equipment running well in various construction. environments,
- 5.