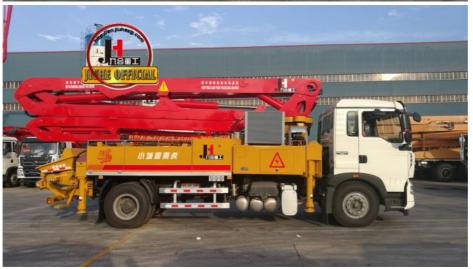

# Boom Concrete Pump Truck China Concrete Boom Pump Factory JIUHE Brand 30m Concrete Pump Truck

#### **Product Description**

Boom Concrete Pump Truck China Concrete Boom Pump Factory JIUHE Brand 30m Concrete Pump Truck For Sale

- 1.Impressive 30-Meter Pumping Height: The 30-meter pump truck offers an impressive pumping height, making it suitable for a wide range of construction projects, including high-rise buildings, bridges, and tunnels.
- 2.Time and Labor Savings: This 30-meter pump truck features an efficient concrete conveying system that can precisely deliver concrete to designated locations, Time and Labor Savings: This 30-meter pump truck features an efficient concrete conveying system that can precisely deliver concrete to designated locations, reducing labor and time wastage, and enhancing work efficiency.
- 3.Flexibility and Ease of Operation: The design of Jihe Heavy Industry's 30-meter pump truck is flexible and user-friendly, allowing it to adapt to different work scenarios and pumping requirements. Operators can easily control the pumping process, improving work efficiency.
- 4.Environmentally Friendly and Energy-Efficient: Jihe Heavy Industry is committed to reducing energy consumption and emissions. The produced pump truck complies with environmental standards, helping to minimize environmental impact and lower the operational costs of construction projects.
- 5.Safety and Easy Maintenance: The 30-meter pump truck is equipped with advanced safety features to ensure job site safety. Additionally, the company provides comprehensive after-sales service and maintenance support to ensure the pump truck's smooth operation and upkeep.

| . Cha  | ssis                                   |                       |
|--------|----------------------------------------|-----------------------|
| 1      | Chassis brand                          | SINOTRUK and JIEFANG  |
| 2      | Chassis engine power                   | 310HP                 |
| II.BO  | DOM SYSTEM                             |                       |
| 1      | Max. placing radius(M)                 | 29.2                  |
| 2      | Max. Concrete Placing radius (M)       | 25.6                  |
| 3      | Concrete placing depth(M)              | 17.3                  |
| 4      | Boom control system                    | Electric proportion   |
| 5      | Arm folding form                       | M type                |
| 6      | Turret rotation angle                  | 360°                  |
| 7      | Leg opening type                       | X-H                   |
| 8      | End hose length                        | 3000                  |
| 9      | Diameter of pipeline (MM)              | 125                   |
| III. E | Electrical control system              |                       |
| 1      | Working voltage                        | 24                    |
| IV. F  | lydraulic transmission system          | <u> </u>              |
| 1      | Hydraulic system type                  | Open                  |
| 2      | Rated working pressure                 | 31.5Mpa               |
| VII.   | PUMPING SYSTEM                         |                       |
| 1      | The type of distribution valve         | S Valve               |
| 2      | Concrete cylinder                      | 200                   |
| 3      | Max. feeding height(MM)                | 1450                  |
| 4      | Hopper capacity(M3)                    | 0.65                  |
| 5      | Concrete slump                         | 160-220               |
| 6      | Allowable max diameter of aggregateMM) | 40                    |
| 7      | Lubricating model                      | Centralized automatic |