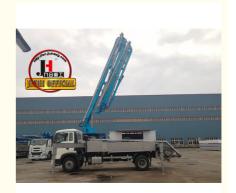

# Boom Concrete Pump Truck China Concrete Boom Pump Factory JIUHE Brand 30m Concrete Pump Truck

#### **Product Description**

Boom Concrete Pump Truck China Concrete Boom Pump Factory JIUHE Brand 30m Concrete Pump Truck For Sale

- 1.Impressive 30-Meter Pumping Height: The 30-meter pump truck offers an impressive pumping height, making it suitable for a wide range of construction projects, including high-rise buildings, bridges, and tunnels.
- 2.Time and Labor Savings: This 30-meter pump truck features an efficient concrete conveying system that can precisely deliver concrete to designated locations, Time and Labor Savings: This 30-meter pump truck features an efficient concrete conveying system that can precisely deliver concrete to designated locations, reducing labor and time wastage, and enhancing work efficiency.
- 3.Flexibility and Ease of Operation: The design of Jihe Heavy Industry's 30-meter pump truck is flexible and user-friendly, allowing it to adapt to different work scenarios and pumping requirements. Operators can easily control the pumping process, improving work efficiency.
- 4.Environmentally Friendly and Energy-Efficient: Jihe Heavy Industry is committed to reducing energy consumption and emissions. The produced pump truck complies with environmental standards, helping to minimize environmental impact and lower the operational costs of construction projects.
- 5.Safety and Easy Maintenance: The 30-meter pump truck is equipped with advanced safety features to ensure job site safety. Additionally, the company provides comprehensive after-sales service and maintenance support to ensure the pump truck's smooth operation and upkeep.