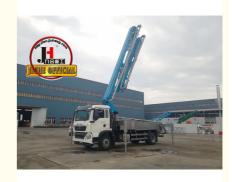

# Boom Concrete Pump Truck China Concrete Boom Pump Factory JIUHE Brand 30m Concrete Pump Truck

#### **Product Description**

Boom Concrete Pump Truck China Concrete Boom Pump Factory JIUHE Brand 30m Concrete Pump Truck For Sale

- 1.Impressive 30-Meter Pumping Height: The 30-meter pump truck offers an impressive pumping height, making it suitable for a wide range of construction projects, including high-rise buildings, bridges, and tunnels.
- 2.Time and Labor Savings: This 30-meter pump truck features an efficient concrete conveying system that can precisely deliver concrete to designated locations, Time and Labor Savings: This 30-meter pump truck features an efficient concrete conveying system that can precisely deliver concrete to designated locations, reducing labor and time wastage, and enhancing work efficiency.
- 3.Flexibility and Ease of Operation: The design of Jihe Heavy Industry's 30-meter pump truck is flexible and user-friendly, allowing it to adapt to different work scenarios and pumping requirements. Operators can easily control the pumping process, improving work efficiency.
- 4.Environmentally Friendly and Energy-Efficient: Jihe Heavy Industry is committed to reducing energy consumption and emissions. The produced pump truck complies with environmental standards, helping to minimize environmental impact and lower the operational costs of construction projects.
- 5.Safety and Easy Maintenance: The 30-meter pump truck is equipped with advanced safety features to ensure job site safety. Additionally, the company provides comprehensive after-sales service and maintenance support to ensure the pump truck's smooth operation and upkeep.