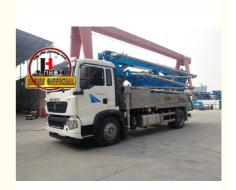

# 30m Concrete Pump Truck / Concrete Pump With Boom Placer

#### **Product Description**

30m concrete pump truck/concrete pump with boom placer for sale

- 1.Impressive 30-Meter Pumping Height: The 30-meter pump truck offers an impressive pumping height, making it suitable for a wide range of construction projects, including high-rise buildings, bridges, and tunnels.
- 2.Time and Labor Savings: This 30-meter pump truck features an efficient concrete conveying system that can precisely deliver concrete to designated locations, Time and Labor Savings: This 30-meter pump truck features an efficient concrete conveying system that can precisely deliver concrete to designated locations, reducing labor and time wastage, and enhancing work efficiency.
- 3.Flexibility and Ease of Operation: The design of Jihe Heavy Industry's 30-meter pump truck is flexible and user-friendly, allowing it to adapt to different work scenarios and pumping requirements. Operators can easily control the pumping process, improving work efficiency.
- 4.Environmentally Friendly and Energy-Efficient: Jihe Heavy Industry is committed to reducing energy consumption and emissions. The produced pump truck complies with environmental standards, helping to minimize environmental impact and lower the operational costs of construction projects.
- 5.Safety and Easy Maintenance: The 30-meter pump truck is equipped with advanced safety features to ensure job site safety. Additionally, the company provides comprehensive after-sales service and maintenance support to ensure the pump truck's smooth operation and upkeep.