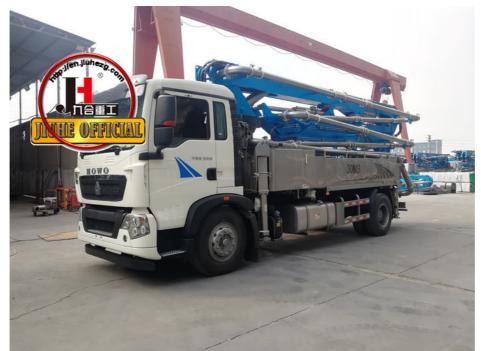

# 30m Concrete Pump Truck / Concrete Pump With Boom Placer

#### **Product Description**

30m concrete pump truck/concrete pump with boom placer for sale

- 1.Impressive 30-Meter Pumping Height: The 30-meter pump truck offers an impressive pumping height, making it suitable for a wide range of construction projects, including high-rise buildings, bridges, and tunnels.
- 2.Time and Labor Savings: This 30-meter pump truck features an efficient concrete conveying system that can precisely deliver concrete to designated locations, Time and Labor Savings: This 30-meter pump truck features an efficient concrete conveying system that can precisely deliver concrete to designated locations, reducing labor and time wastage, and enhancing work efficiency.
- 3.Flexibility and Ease of Operation: The design of Jihe Heavy Industry's 30-meter pump truck is flexible and user-friendly, allowing it to adapt to different work scenarios and pumping requirements. Operators can easily control the pumping process, improving work efficiency.
- 4.Environmentally Friendly and Energy-Efficient: Jihe Heavy Industry is committed to reducing energy consumption and emissions. The produced pump truck complies with environmental standards, helping to minimize environmental impact and lower the operational costs of construction projects.
- 5.Safety and Easy Maintenance: The 30-meter pump truck is equipped with advanced safety features to ensure job site safety. Additionally, the company provides comprehensive after-sales service and maintenance support to ensure the pump truck's smooth operation and upkeep.

| Cha    | ssis                                   |                       |
|--------|----------------------------------------|-----------------------|
| 1      | Chassis brand                          | SINOTRUK and JIEFANG  |
| 2      | Chassis engine power                   | 310HP                 |
| II.BO  | DOM SYSTEM                             |                       |
| 1      | Max. placing radius(M)                 | 29.2                  |
| 2      | Max. Concrete Placing radius (M)       | 25.6                  |
| 3      | Concrete placing depth(M)              | 17.3                  |
| 4      | Boom control system                    | Electric proportion   |
| 5      | Arm folding form                       | M type                |
| 6      | Turret rotation angle                  | 360°                  |
| 7      | Leg opening type                       | X-H                   |
| 8      | End hose length                        | 3000                  |
| 9      | Diameter of pipeline (MM)              | 125                   |
| III. E | Electrical control system              |                       |
| 1      | Working voltage                        | 24                    |
| IV. F  | lydraulic transmission system          |                       |
| 1      | Hydraulic system type                  | Open                  |
| 2      | Rated working pressure                 | 31.5Mpa               |
| VII.   | PUMPING SYSTEM                         |                       |
| 1      | The type of distribution valve         | S Valve               |
| 2      | Concrete cylinder                      | 200                   |
| 3      | Max. feeding height(MM)                | 1450                  |
| 4      | Hopper capacity(M3)                    | 0.65                  |
| 5      | Concrete slump                         | 160-220               |
| 6      | Allowable max diameter of aggregateMM) | 40                    |
| 7      | Lubricating model                      | Centralized automatic |