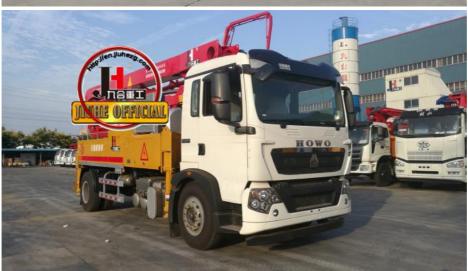

# 30m Concrete Pump Truck / Concrete Pump With Boom Placer

#### **Product Description**

30m concrete pump truck/concrete pump with boom placer for sale

- 1.Impressive 30-Meter Pumping Height: The 30-meter pump truck offers an impressive pumping height, making it suitable for a wide range of construction projects, including high-rise buildings, bridges, and tunnels.
- 2.Time and Labor Savings: This 30-meter pump truck features an efficient concrete conveying system that can precisely deliver concrete to designated locations, Time and Labor Savings: This 30-meter pump truck features an efficient concrete conveying system that can precisely deliver concrete to designated locations, reducing labor and time wastage, and enhancing work efficiency.
- 3.Flexibility and Ease of Operation: The design of Jihe Heavy Industry's 30-meter pump truck is flexible and user-friendly, allowing it to adapt to different work scenarios and pumping requirements. Operators can easily control the pumping process, improving work efficiency.
- 4.Environmentally Friendly and Energy-Efficient: Jihe Heavy Industry is committed to reducing energy consumption and emissions. The produced pump truck complies with environmental standards, helping to minimize environmental impact and lower the operational costs of construction projects.
- 5.Safety and Easy Maintenance: The 30-meter pump truck is equipped with advanced safety features to ensure job site safety. Additionally, the company provides comprehensive after-sales service and maintenance support to ensure the pump truck's smooth operation and upkeep.

| Cha    | ssis                                   |                       |
|--------|----------------------------------------|-----------------------|
| 1      | Chassis brand                          | SINOTRUK and JIEFANG  |
| 2      | Chassis engine power                   | 310HP                 |
| II.BO  | DOM SYSTEM                             |                       |
| 1      | Max. placing radius(M)                 | 29.2                  |
| 2      | Max. Concrete Placing radius (M)       | 25.6                  |
| 3      | Concrete placing depth(M)              | 17.3                  |
| 4      | Boom control system                    | Electric proportion   |
| 5      | Arm folding form                       | M type                |
| 6      | Turret rotation angle                  | 360°                  |
| 7      | Leg opening type                       | X-H                   |
| 8      | End hose length                        | 3000                  |
| 9      | Diameter of pipeline (MM)              | 125                   |
| III. E | Electrical control system              |                       |
| 1      | Working voltage                        | 24                    |
| IV. F  | lydraulic transmission system          |                       |
| 1      | Hydraulic system type                  | Open                  |
| 2      | Rated working pressure                 | 31.5Mpa               |
| VII.   | PUMPING SYSTEM                         |                       |
| 1      | The type of distribution valve         | S Valve               |
| 2      | Concrete cylinder                      | 200                   |
| 3      | Max. feeding height(MM)                | 1450                  |
| 4      | Hopper capacity(M3)                    | 0.65                  |
| 5      | Concrete slump                         | 160-220               |
| 6      | Allowable max diameter of aggregateMM) | 40                    |
| 7      | Lubricating model                      | Centralized automatic |