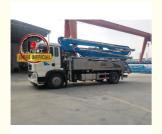

# 30m Concrete Pump Truck / Concrete Pump With Boom Placer

#### **Product Description**

30m concrete pump truck/concrete pump with boom placer for sale

- 1.Impressive 30-Meter Pumping Height: The 30-meter pump truck offers an impressive pumping height, making it suitable for a wide range of construction projects, including high-rise buildings, bridges, and tunnels.
- 2.Time and Labor Savings: This 30-meter pump truck features an efficient concrete conveying system that can precisely deliver concrete to designated locations, Time and Labor Savings: This 30-meter pump truck features an efficient concrete conveying system that can precisely deliver concrete to designated locations, reducing labor and time wastage, and enhancing work efficiency.
- 3.Flexibility and Ease of Operation: The design of Jihe Heavy Industry's 30-meter pump truck is flexible and user-friendly, allowing it to adapt to different work scenarios and pumping requirements. Operators can easily control the pumping process, improving work efficiency.
- 4.Environmentally Friendly and Energy-Efficient: Jihe Heavy Industry is committed to reducing energy consumption and emissions. The produced pump truck complies with environmental standards, helping to minimize environmental impact and lower the operational costs of construction projects.
- 5.Safety and Easy Maintenance: The 30-meter pump truck is equipped with advanced safety features to ensure job site safety. Additionally, the company provides comprehensive after-sales service and maintenance support to ensure the pump truck's smooth operation and upkeep.