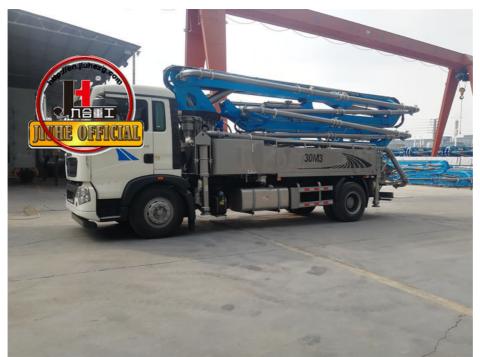

# 30m Concrete Pump Truck / Concrete Pump With Boom Placer

#### **Product Description**

30m concrete pump truck/concrete pump with boom placer for sale

- 1.Impressive 30-Meter Pumping Height: The 30-meter pump truck offers an impressive pumping height, making it suitable for a wide range of construction projects, including high-rise buildings, bridges, and tunnels.
- 2.Time and Labor Savings: This 30-meter pump truck features an efficient concrete conveying system that can precisely deliver concrete to designated locations, Time and Labor Savings: This 30-meter pump truck features an efficient concrete conveying system that can precisely deliver concrete to designated locations, reducing labor and time wastage, and enhancing work efficiency.
- 3.Flexibility and Ease of Operation: The design of Jihe Heavy Industry's 30-meter pump truck is flexible and user-friendly, allowing it to adapt to different work scenarios and pumping requirements. Operators can easily control the pumping process, improving work efficiency.
- 4.Environmentally Friendly and Energy-Efficient: Jihe Heavy Industry is committed to reducing energy consumption and emissions. The produced pump truck complies with environmental standards, helping to minimize environmental impact and lower the operational costs of construction projects.
- 5.Safety and Easy Maintenance: The 30-meter pump truck is equipped with advanced safety features to ensure job site safety. Additionally, the company provides comprehensive after-sales service and maintenance support to ensure the pump truck's smooth operation and upkeep.