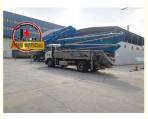

# 30m Concrete Pump Truck / Concrete Pump With Boom Placer

#### **Product Description**

30m concrete pump truck/concrete pump with boom placer for sale

- 1.Impressive 30-Meter Pumping Height: The 30-meter pump truck offers an impressive pumping height, making it suitable for a wide range of construction projects, including high-rise buildings, bridges, and tunnels.
- 2.Time and Labor Savings: This 30-meter pump truck features an efficient concrete conveying system that can precisely deliver concrete to designated locations, Time and Labor Savings: This 30-meter pump truck features an efficient concrete conveying system that can precisely deliver concrete to designated locations, reducing labor and time wastage, and enhancing work efficiency.
- 3.Flexibility and Ease of Operation: The design of Jihe Heavy Industry's 30-meter pump truck is flexible and user-friendly, allowing it to adapt to different work scenarios and pumping requirements. Operators can easily control the pumping process, improving work efficiency.
- 4.Environmentally Friendly and Energy-Efficient: Jihe Heavy Industry is committed to reducing energy consumption and emissions. The produced pump truck complies with environmental standards, helping to minimize environmental impact and lower the operational costs of construction projects.
- 5.Safety and Easy Maintenance: The 30-meter pump truck is equipped with advanced safety features to ensure job site safety. Additionally, the company provides comprehensive after-sales service and maintenance support to ensure the pump truck's smooth operation and upkeep.