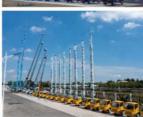

# 30m Concrete Pump Truck / Concrete Pump With Boom Placer

#### **Product Description**

30m concrete pump truck/concrete pump with boom placer for sale

- 1.Impressive 30-Meter Pumping Height: The 30-meter pump truck offers an impressive pumping height, making it suitable for a wide range of construction projects, including high-rise buildings, bridges, and tunnels.
- 2.Time and Labor Savings: This 30-meter pump truck features an efficient concrete conveying system that can precisely deliver concrete to designated locations, Time and Labor Savings: This 30-meter pump truck features an efficient concrete conveying system that can precisely deliver concrete to designated locations, reducing labor and time wastage, and enhancing work efficiency.
- 3.Flexibility and Ease of Operation: The design of Jihe Heavy Industry's 30-meter pump truck is flexible and user-friendly, allowing it to adapt to different work scenarios and pumping requirements. Operators can easily control the pumping process, improving work efficiency.
- 4.Environmentally Friendly and Energy-Efficient: Jihe Heavy Industry is committed to reducing energy consumption and emissions. The produced pump truck complies with environmental standards, helping to minimize environmental impact and lower the operational costs of construction projects.
- 5.Safety and Easy Maintenance: The 30-meter pump truck is equipped with advanced safety features to ensure job site safety. Additionally, the company provides comprehensive after-sales service and maintenance support to ensure the pump truck's smooth operation and upkeep.