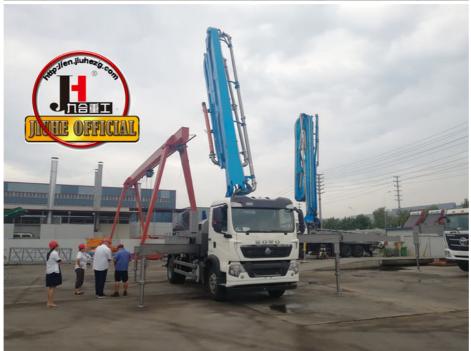

m          |                       |
| 1      | Hydraulic system type                  | Open                  |
| 2      | Rated working pressure                 | 31.5Mpa               |
| VII.   | PUMPING SYSTEM                         |                       |
| 1      | The type of distribution valve         | S Valve               |
| 2      | Concrete cylinder                      | 200                   |
| 3      | Max. feeding height(MM)                | 1450                  |
| 4      | Hopper capacity(M3)                    | 0.65                  |
| 5      | Concrete slump                         | 160-220               |
| 6      | Allowable max diameter of aggregateMM) | 40                    |
| 7      | Lubricating model                      | Centralized automatic |











#### COMPANY













## **CERTIFICATE**







































# **Customer Visit**



# **Exhibition**



# Packing



Development strategy

Strives for the survival by the quality, seek development by science and technology

### Corporate philosophy

People-oriented, science and technology enterprise, recruiting high level scientific and technological personnel, actively introduce advanced technology at home and abroad

#### JiuHe Service

As a professional company, we promise as following:

### JIUHE HEAVEY INDUSTRY MACHINERY service system MAX customer experiences.

#### A. Pre-sales service:

- 1. Selecting the most suitable equipment.
- 2. Designing your personal machinery according to special construction demands,
- 3. Training your technicians to operat