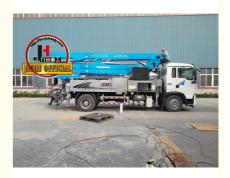

# 30m Concrete Pump Truck / Concrete Pump With Boom Placer

#### **Product Description**

30m concrete pump truck/concrete pump with boom placer for sale

- 1.Impressive 30-Meter Pumping Height: The 30-meter pump truck offers an impressive pumping height, making it suitable for a wide range of construction projects, including high-rise buildings, bridges, and tunnels.
- 2.Time and Labor Savings: This 30-meter pump truck features an efficient concrete conveying system that can precisely deliver concrete to designated locations, Time and Labor Savings: This 30-meter pump truck features an efficient concrete conveying system that can precisely deliver concrete to designated locations, reducing labor and time wastage, and enhancing work efficiency.
- 3.Flexibility and Ease of Operation: The design of Jihe Heavy Industry's 30-meter pump truck is flexible and user-friendly, allowing it to adapt to different work scenarios and pumping requirements. Operators can easily control the pumping process, improving work efficiency.
- 4.Environmentally Friendly and Energy-Efficient: Jihe Heavy Industry is committed to reducing energy consumption and emissions. The produced pump truck complies with environmental standards, helping to minimize environmental impact and lower the operational costs of construction projects.
- 5.Safety and Easy Maintenance: The 30-meter pump truck is equipped with advanced safety features to ensure job site safety. Additionally, the company provides comprehensive after-sales service and maintenance support to ensure the pump truck's smooth operation and upkeep.