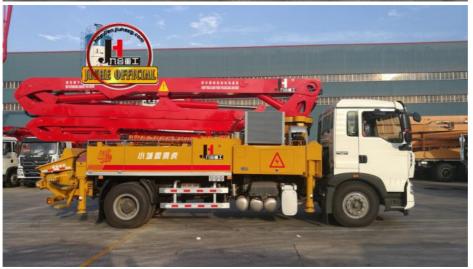

# 30m Concrete Pump Truck / Concrete Pump With Boom Placer

#### **Product Description**

30m concrete pump truck/concrete pump with boom placer for sale

- 1.Impressive 30-Meter Pumping Height: The 30-meter pump truck offers an impressive pumping height, making it suitable for a wide range of construction projects, including high-rise buildings, bridges, and tunnels.
- 2.Time and Labor Savings: This 30-meter pump truck features an efficient concrete conveying system that can precisely deliver concrete to designated locations, Time and Labor Savings: This 30-meter pump truck features an efficient concrete conveying system that can precisely deliver concrete to designated locations, reducing labor and time wastage, and enhancing work efficiency.
- 3.Flexibility and Ease of Operation: The design of Jihe Heavy Industry's 30-meter pump truck is flexible and user-friendly, allowing it to adapt to different work scenarios and pumping requirements. Operators can easily control the pumping process, improving work efficiency.
- 4.Environmentally Friendly and Energy-Efficient: Jihe Heavy Industry is committed to reducing energy consumption and emissions. The produced pump truck complies with environmental standards, helping to minimize environmental impact and lower the operational costs of construction projects.
- 5.Safety and Easy Maintenance: The 30-meter pump truck is equipped with advanced safety features to ensure job site safety. Additionally, the company provides comprehensive after-sales service and maintenance support to ensure the pump truck's smooth operation and upkeep.

| Cha    | ssis                                   |                       |
|--------|----------------------------------------|-----------------------|
| 1      | Chassis brand                          | SINOTRUK and JIEFANG  |
| 2      | Chassis engine power                   | 310HP                 |
| II.BO  | DOM SYSTEM                             |                       |
| 1      | Max. placing radius(M)                 | 29.2                  |
| 2      | Max. Concrete Placing radius (M)       | 25.6                  |
| 3      | Concrete placing depth(M)              | 17.3                  |
| 4      | Boom control system                    | Electric proportion   |
| 5      | Arm folding form                       | M type                |
| 6      | Turret rotation angle                  | 360°                  |
| 7      | Leg opening type                       | X-H                   |
| 8      | End hose length                        | 3000                  |
| 9      | Diameter of pipeline (MM)              | 125                   |
| III. E | Electrical control system              |                       |
| 1      | Working voltage                        | 24                    |
| IV. F  | lydraulic transmission system          |                       |
| 1      | Hydraulic system type                  | Open                  |
| 2      | Rated working pressure                 | 31.5Mpa               |
| VII.   | PUMPING SYSTEM                         |                       |
| 1      | The type of distribution valve         | S Valve               |
| 2      | Concrete cylinder                      | 200                   |
| 3      | Max. feeding height(MM)                | 1450                  |
| 4      | Hopper capacity(M3)                    | 0.65                  |
| 5      | Concrete slump                         | 160-220               |
| 6      | Allowable max diameter of aggregateMM) | 40                    |
| 7      | Lubricating model                      | Centralized automatic |