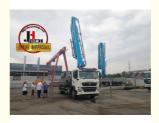

# 30m Concrete Pump Truck / Concrete Pump With Boom Placer

### **Basic Information**

Place of Origin: CHINA
Brand Name: JIUHE
Certification: ISO CE
Model Number: 30m
Minimum Order Quantity: 1

• Delivery Time: 25 WORKING DAYS

Payment Terms: L/C, T/TSupply Ability: 100SET



### **Product Specification**

Brand: JIUHEWarranty: 1 YearCondition: New

• Color: As Requested

• Keyword: Concrete Pump Truck

Main Pump: RexrothWireless Remote Control: HBC

• Highlight: 30m boom pump truck,

ISO concrete pump with boom, 30meter concrete pump with boom



### More Images







#### **Product Description**

30m concrete pump truck/concrete pump with boom placer for sale



- 1.Impressive 30-Meter Pumping Height: The 30-meter pump truck offers an impressive pumping height, making it suitable for a wide range of construction projects, including high-rise buildings, bridges, and tunnels.
- 2.Time and Labor Savings: This 30-meter pump truck features an efficient concrete conveying system that can precisely deliver concrete to designated locations, Time and Labor Savings: This 30-meter pump truck features an efficient concrete conveying system that can precisely deliver concrete to designated locations, reducing labor and time wastage, and enhancing work efficiency.
- 3.Flexibility and Ease of Operation: The design of Jihe Heavy Industry's 30-meter pump truck is fle