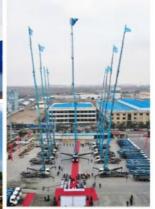

ngeover valve            | None                    |
| VII.   | Pumping system                                |                         |
| 1      | Form of concrete distribution valve           | S Valve                 |
| 2      | Concrete cylinder                             | 230                     |
| 3      | Maximum feeding height (MM)                   | 1500                    |
| 4      | Hopper capacity (M3)                          | 0.65                    |
| 5      | Slump of pumped concrete                      | 80-220                  |
| 6      | Dimension of allowable maximum aggregate (MM) | 40                      |
| 7      | Lubricating method                            | Centralized lubrication |







Projects 工程案例



# Projects 工程案例



Ji.

### COMPANY













### **CERTIFICATE**







































# **Customer Visit**



# **Exhibition**



# Packing



Development strategy

Strives for the survival by the quality, seek development by science and technology

### Corporate philosophy

People-oriented, science and technology enterprise, recruiting high level scientific and technological personnel, actively introduce advanced technology at home and abroad

### JiuHe Service

As a professional company, we promise as following:

### JIUHE HEAVEY INDUSTRY MACHINERY service system MAX customer experiences.

### A. Pre-sales service:

- 1. Selecting the most suitable equipment.
- 2. Designing your personal machinery according to special construction demands,
- 3. Training your technicians to operate our equipment,
- 4. Providi