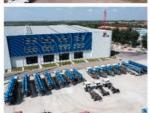

eover valve            | None                    |
| VII.   | Pumping system                                |                         |
| 1      | Form of concrete distribution valve           | S Valve                 |
| 2      | Concrete cylinder                             | 230                     |
| 3      | Maximum feeding height (MM)                   | 1500                    |
| 4      | Hopper capacity (M3)                          | 0.65                    |
| 5      | Slump of pumped concrete                      | 80-220                  |
| 6      | Dimension of allowable maximum aggregate (MM) | 40                      |
| 7      | Lubricating method                            | Centralized lubrication |







Projects 工程案例



# Projects 工程案例



Ji.

### COMPANY













### **CERTIFICATE**







































# **Customer Visit**



# **Exhibition**



# Packing



Development strategy

Strives for the survival by the quality, seek development by science and technology

### Corporate philosophy

People-oriented, science and technology enterprise, recruiting high level scientific and technological personnel, actively introduce advanced technology at home and abroad

### JiuHe Service

As a professional company, we promise as following:

### JIUHE HEAVEY INDUSTRY MACHINERY service system MAX customer experiences.

### A. Pre-sales service:

- 1. Selecting the most suitable equipment.
- 2. Designing your personal machinery according to special construction demands,
- 3. Training your technicians to operate our equipment,
- 4. Providing