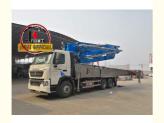

# JIUHE 48X-6RZ 48M Hydraulic Truck Mounted Concrete Pump Equipment Machine With Concrete Pipe

### **Product Specification**

Brand: JIUHEWarranty: 1 YearCondition: New

• Color: As Requested

Keyword: Concrete Pump Truck

Main Pump: RexrothWireless Remote Control: HBC

• Highlight: jiuhe upper driven 48M Hydraulic Truck

### **Product Description**

JIUHE Original 48X-6RZ 48M Hydraulic Truck Mounted Concrete Pump Equipment Machine with Concrete Pipe

- 1.Extremely High Pumping Efficiency: The 48-meter pump truck's efficient pumping system can rapidly convey concrete, reducing construction project time and increasing productivity.
- 2.Suitable for Heavy-Duty Engineering Applications: Ideal for large-scale high-rise buildings, bridges, tunnels, and other heavy-duty projects, it can easily handle challenging concrete pumping tasks.
- 3.Flexibility and Ease of Operation: The design of Jihe Heavy Industry's 48-meter pump truck is flexible and user-friendly, allowing it to adapt to different work scenarios and pumping requirements. Operators can easily control the pumping process, improving work efficiency.
- 4. Durability and Low Maintenance Costs: Jihe Heavy Industry manufactures the pump truck using high-quality materials and advanced manufacturing processes, ensuring exceptional reliability and durability, reducing maintenance costs and downtime.
- 5.Safety and Easy Maintenance: The 48-meter pump truck is equipped with advanced safety features to ensure job site safety. Additionally, the company provides comprehensive after-sales service and maintenance support to ensure the pump truck's smooth operation and upkeep.

| 1      | Chassis Brand                                 | FAW or SINOTRUK         |
|--------|-----------------------------------------------|-------------------------|
| 2      | Engine Power                                  | 420HP                   |
| II. B  | oom system                                    |                         |
| 1      | Max. Vertical height(M)                       | 46.8                    |
| 2      | Max. Horizontal Concrete Placing radius (M)   | 42.9                    |
| 3      | Concrete placing depth(M)                     | 32.7                    |
| 4      | Control mode                                  | Electric proportion     |
| 5      | Folding type of boom                          | RZ type                 |
| 6      | Rotating angle of turret                      | 360°                    |
| 7      | Opening mode of landing leg                   | X-R                     |
| 8      | Length of end hose (MM)                       | 3000                    |
| 9      | Concrete delivery pipe dia.                   | 125                     |
| III. E | Electric Control System                       | '                       |
| 1      | Working voltage(V):                           | 24                      |
| IV. I  | Hydraulic transmission system                 | '                       |
| 1      | Type of hydraulic system                      | Open type               |
| 2      | Hydraulic fuel tank capacity (I)              | 600                     |
| 3      | Cooling mode of hydraulic oil                 | Forced-air Cooling      |
| 4      | High-low pressure changeover valve            | None                    |
| VII.   | Pumping system                                |                         |
| 1      | Form of concrete distribution valve           | S Valve                 |
| 2      | Concrete cylinder                             | 230                     |
| 3      | Maximum feeding height (MM)                   | 1500                    |
| 4      | Hopper capacity (M3)                          | 0.65                    |
| 5      | Slump of pumped concrete                      | 80-220                  |
| 6      | Dimension of allowable maximum aggregate (MM) | 40                      |
| 7      | Lubricating method                            | Centralized lubrication |