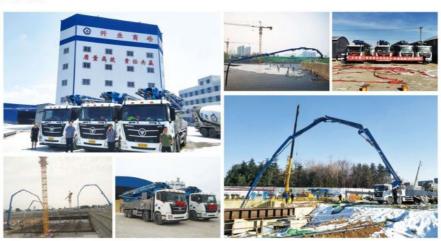

| High-low pressure changeover valve            | None                    |
| VII.   | Pumping system                                |                         |
| 1      | Form of concrete distribution valve           | S Valve                 |
| 2      | Concrete cylinder                             | 230                     |
| 3      | Maximum feeding height (MM)                   | 1500                    |
| 4      | Hopper capacity (M3)                          | 0.65                    |
| 5      | Slump of pumped concrete                      | 80-220                  |
| 6      | Dimension of allowable maximum aggregate (MM) | 40                      |
| 7      | Lubricating method                            | Centralized lubrication |







Projects 工程案例



# Projects 工程案例



Ji.

### COMPANY













### **CERTIFICATE**







































# **Customer Visit**



# **Exhibition**



# Packing



Development strategy

Strives for the survival by the quality, seek development by science and technology

### Corporate philosophy

People-oriented, science and technology enterprise, recruiting high level scientific and technological personnel, actively introduce advanced technology at home and abroad

### JiuHe Service

As a professional company, we promise as following:

### JIUHE HEAVEY INDUSTRY MACHINERY service system MAX customer experiences.

### A. Pre-sales service:

- 1. Selecting the most suitable equipment.
- 2. Designing your personal machinery according to special construction demands,
- 3. Training your technicians to operate o