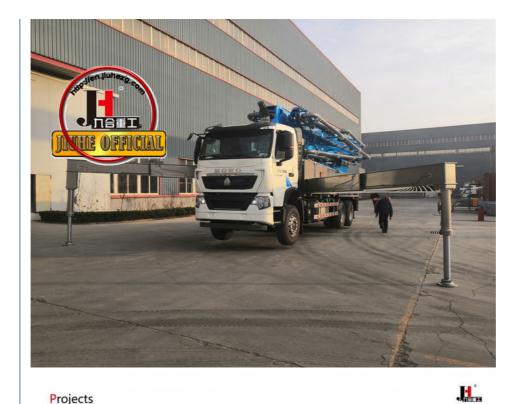

| Forced-air Cooling      |
| 4      | High-low pressure changeover valve            | None                    |
| VII.   | Pumping system                                |                         |
| 1      | Form of concrete distribution valve           | S Valve                 |
| 2      | Concrete cylinder                             | 230                     |
| 3      | Maximum feeding height (MM)                   | 1500                    |
| 4      | Hopper capacity (M3)                          | 0.65                    |
| 5      | Slump of pumped concrete                      | 80-220                  |
| 6      | Dimension of allowable maximum aggregate (MM) | 40                      |
| 7      | Lubricating method                            | Centralized lubrication |







Projects 工程案例



# Projects 工程案例



Ji.

### COMPANY













### **CERTIFICATE**







































# **Customer Visit**



# **Exhibition**



# Packing



Development strategy

Strives for the survival by the quality, seek development by science and technology

### Corporate philosophy

People-oriented, science and technology enterprise, recruiting high level scientific and technological personnel, actively introduce advanced technology at home and abroad

### JiuHe Service

As a professional company, we promise as following:

### JIUHE HEAVEY INDUSTRY MACHINERY service system MAX customer experiences.

### A. Pre-sales service:

- 1. Selecting the most suitable equipment.
- 2. Designing your personal machinery according to special construction demands,
- 3. Tr