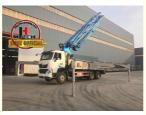

# JIUHE 48X-6RZ 48M Hydraulic Truck Mounted Concrete Pump Equipment Machine With Concrete Pipe

### **Product Specification**

Brand: JIUHEWarranty: 1 YearCondition: New

• Color: As Requested

Keyword: Concrete Pump Truck

Main Pump: RexrothWireless Remote Control: HBC

• Highlight: jiuhe upper driven 48M Hydraulic Truck

### **Product Description**

JIUHE Original 48X-6RZ 48M Hydraulic Truck Mounted Concrete Pump Equipment Machine with Concrete Pipe

- 1.Extremely High Pumping Efficiency: The 48-meter pump truck's efficient pumping system can rapidly convey concrete, reducing construction project time and increasing productivity.
- 2.Suitable for Heavy-Duty Engineering Applications: Ideal for large-scale high-rise buildings, bridges, tunnels, and other heavy-duty projects, it can easily handle challenging concrete pumping tasks.
- 3.Flexibility and Ease of Operation: The design of Jihe Heavy Industry's 48-meter pump truck is flexible and user-friendly, allowing it to adapt to different work scenarios and pumping requirements. Operators can easily control the pumping process, improving work efficiency.
- 4. Durability and Low Maintenance Costs: Jihe Heavy Industry manufactures the pump truck using high-quality materials and advanced manufacturing processes, ensuring exceptional reliability and durability, reducing maintenance costs and downtime.
- 5.Safety and Easy Maintenance: The 48-meter pump truck is equipped with advanced safety features to ensure job site safety. Additionally, the company provides comprehensive after-sales service and maintenance support to ensure the pump truck's smooth operation and upkeep.

| 1      | Chassis Brand                                 | FAW or SINOTRUK         |
|--------|-----------------------------------------------|-------------------------|
| 2      | Engine Power                                  | 420HP                   |
| II. B  | oom system                                    |                         |
| 1      | Max. Vertical height(M)                       | 46.8                    |
| 2      | Max. Horizontal Concrete Placing radius (M)   | 42.9                    |
| 3      | Concrete placing depth(M)                     | 32.7                    |
| 4      | Control mode                                  | Electric proportion     |
| 5      | Folding type of boom                          | RZ type                 |
| 6      | Rotating angle of turret                      | 360°                    |
| 7      | Opening mode of landing leg                   | X-R                     |
| 8      | Length of end hose (MM)                       | 3000                    |
| 9      | Concrete delivery pipe dia.                   | 125                     |
| III. E | Electric Control System                       | '                       |
| 1      | Working voltage(V):                           | 24                      |
| IV. I  | Hydraulic transmission system                 | '                       |
| 1      | Type of hydraulic system                      | Open type               |
| 2      | Hydraulic fuel tank capacity (I)              | 600                     |
| 3      | Cooling mode of hydraulic oil                 | Forced-air Cooling      |
| 4      | High-low pressure changeover valve            | None                    |
| VII.   | Pumping system                                |                         |
| 1      | Form of concrete distribution valve           | S Valve                 |
| 2      | Concrete cylinder                             | 230                     |
| 3      | Maximum feeding height (MM)                   | 1500                    |
| 4      | Hopper capacity (M3)                          | 0.65                    |
| 5      | Slump of pumped concrete                      | 80-220                  |
| 6      | Dimension of allowable maximum aggregate (MM) | 40                      |
| 7      | Lubricating method                            | Centralized lubrication |