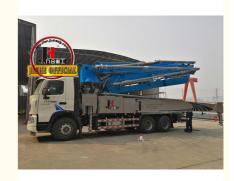

# JIUHE 48X-6RZ 48M Hydraulic Truck Mounted Concrete Pump Equipment Machine With Concrete Pipe

### **Product Specification**

Brand: JIUHEWarranty: 1 YearCondition: New

• Color: As Requested

Keyword: Concrete Pump Truck

Main Pump: RexrothWireless Remote Control: HBC

• Highlight: jiuhe upper driven 48M Hydraulic Truck

### **Product Description**

JIUHE Original 48X-6RZ 48M Hydraulic Truck Mounted Concrete Pump Equipment Machine with Concrete Pipe

- 1.Extremely High Pumping Efficiency: The 48-meter pump truck's efficient pumping system can rapidly convey concrete, reducing construction project time and increasing productivity.
- 2.Suitable for Heavy-Duty Engineering Applications: Ideal for large-scale high-rise buildings, bridges, tunnels, and other heavy-duty projects, it can easily handle challenging concrete pumping tasks.
- 3.Flexibility and Ease of Operation: The design of Jihe Heavy Industry's 48-meter pump truck is flexible and user-friendly, allowing it to adapt to different work scenarios and pumping requirements. Operators can easily control the pumping process, improving work efficiency.
- 4. Durability and Low Maintenance Costs: Jihe Heavy Industry manufactures the pump truck using high-quality materials and advanced manufacturing processes, ensuring exceptional reliability and durability, reducing maintenance costs and downtime.
- 5.Safety and Easy Maintenance: The 48-meter pump truck is equipped with advanced safety features to ensure job site safety. Additionally, the company provides comprehensive after-sales service and maintenance support to ensure the pump truck's smooth operation and upkeep.

| 1      | Chassis Brand                                 | FAW or SINOTRUK         |
|--------|-----------------------------------------------|-------------------------|
| 2      | Engine Power                                  | 420HP                   |
| II. B  | oom system                                    |                         |
| 1      | Max. Vertical height(M)                       | 46.8                    |
| 2      | Max. Horizontal Concrete Placing radius (M)   | 42.9                    |
| 3      | Concrete placing depth(M)                     | 32.7                    |
| 4      | Control mode                                  | Electric proportion     |
| 5      | Folding type of boom                          | RZ type                 |
| 6      | Rotating angle of turret                      | 360°                    |
| 7      | Opening mode of landing leg                   | X-R                     |
| 8      | Length of end hose (MM)                       | 3000                    |
| 9      | Concrete delivery pipe dia.                   | 125                     |
| III. E | Electric Control System                       | '                       |
| 1      | Working voltage(V):                           | 24                      |
| IV. I  | Hydraulic transmission system                 | '                       |
| 1      | Type of hydraulic system                      | Open type               |
| 2      | Hydraulic fuel tank capacity (I)              | 600                     |
| 3      | Cooling mode of hydraulic oil                 | Forced-air Cooling      |
| 4      | High-low pressure changeover valve            | None                    |
| VII.   | Pumping system                                |                         |
| 1      | Form of concrete distribution valve           | S Valve                 |
| 2      | Concrete cylinder                             | 230                     |
| 3      | Maximum feeding height (MM)                   | 1500                    |
| 4      | Hopper capacity (M3)                          | 0.65                    |
| 5      | Slump of pumped concrete                      | 80-220                  |
| 6      | Dimension of allowable maximum aggregate (MM) | 40                      |
| 7      | Lubricating method                            | Centralized lubrication |