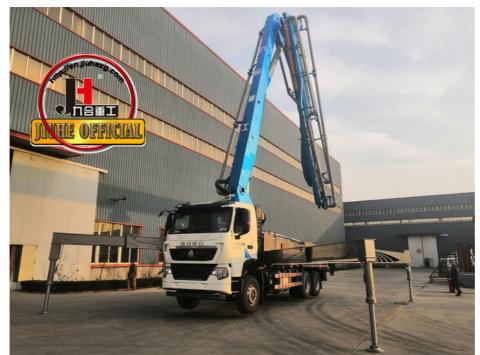

# JIUHE 48X-6RZ 48M Hydraulic Truck Mounted Concrete Pump Equipment Machine With Concrete Pipe

### **Product Description**

JIUHE Original 48X-6RZ 48M Hydraulic Truck Mounted Concrete Pump Equipment Machine with Concrete Pipe

- 1.Extremely High Pumping Efficiency: The 48-meter pump truck's efficient pumping system can rapidly convey concrete, reducing construction project time and increasing productivity.
- 2.Suitable for Heavy-Duty Engineering Applications: Ideal for large-scale high-rise buildings, bridges, tunnels, and other heavy-duty projects, it can easily handle challenging concrete pumping tasks.
- 3.Flexibility and Ease of Operation: The design of Jihe Heavy Industry's 48-meter pump truck is flexible and user-friendly, allowing it to adapt to different work scenarios and pumping requirements. Operators can easily control the pumping process, improving work efficiency.
- 4. Durability and Low Maintenance Costs: Jihe Heavy Industry manufactures the pump truck using high-quality materials and advanced manufacturing processes, ensuring exceptional reliability and durability, reducing maintenance costs and downtime.
- 5.Safety and Easy Maintenance: The 48-meter pump truck is equipped with advanced safety features to ensure job site safety. Additionally, the company provides comprehensive after-sales service and maintenance support to ensure the pump truck's smooth operation and upkeep.