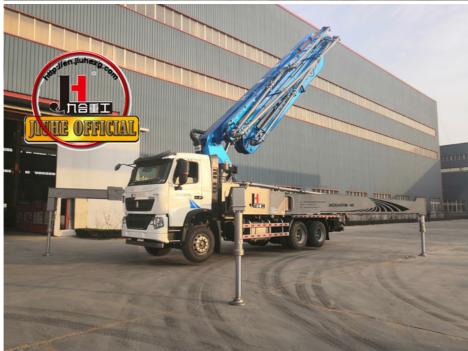

# JIUHE 48X-6RZ 48M Hydraulic Truck Mounted Concrete Pump Equipment Machine With Concrete Pipe

### **Product Description**

JIUHE Original 48X-6RZ 48M Hydraulic Truck Mounted Concrete Pump Equipment Machine with Concrete Pipe

- 1.Extremely High Pumping Efficiency: The 48-meter pump truck's efficient pumping system can rapidly convey concrete, reducing construction project time and increasing productivity.
- 2.Suitable for Heavy-Duty Engineering Applications: Ideal for large-scale high-rise buildings, bridges, tunnels, and other heavy-duty projects, it can easily handle challenging concrete pumping tasks.
- 3.Flexibility and Ease of Operation: The design of Jihe Heavy Industry's 48-meter pump truck is flexible and user-friendly, allowing it to adapt to different work scenarios and pumping requirements. Operators can easily control the pumping process, improving work efficiency.
- 4. Durability and Low Maintenance Costs: Jihe Heavy Industry manufactures the pump truck using high-quality materials and advanced manufacturing processes, ensuring exceptional reliability and durability, reducing maintenance costs and downtime.
- 5.Safety and Easy Maintenance: The 48-meter pump truck is equipped with advanced safety features to ensure job site safety. Additionally, the company provides comprehensive after-sales service and maintenance support to ensure the pump truck's smooth operation and upkeep.