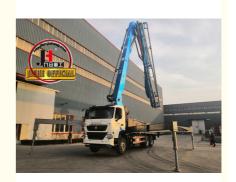

# JIUHE 48X-6RZ 48M Hydraulic Truck Mounted Concrete Pump Equipment Machine With Concrete Pipe

### **Product Specification**

Brand: JIUHEWarranty: 1 YearCondition: New

• Color: As Requested

Keyword: Concrete Pump Truck

Main Pump: RexrothWireless Remote Control: HBC

• Highlight: jiuhe upper driven 48M Hydraulic Truck

### **Product Description**

JIUHE Original 48X-6RZ 48M Hydraulic Truck Mounted Concrete Pump Equipment Machine with Concrete Pipe

- 1.Extremely High Pumping Efficiency: The 48-meter pump truck's efficient pumping system can rapidly convey concrete, reducing construction project time and increasing productivity.
- 2.Suitable for Heavy-Duty Engineering Applications: Ideal for large-scale high-rise buildings, bridges, tunnels, and other heavy-duty projects, it can easily handle challenging concrete pumping tasks.
- 3.Flexibility and Ease of Operation: The design of Jihe Heavy Industry's 48-meter pump truck is flexible and user-friendly, allowing it to adapt to different work scenarios and pumping requirements. Operators can easily control the pumping process, improving work efficiency.
- 4. Durability and Low Maintenance Costs: Jihe Heavy Industry manufactures the pump truck using high-quality materials and advanced manufacturing processes, ensuring exceptional reliability and durability, reducing maintenance costs and downtime.
- 5.Safety and Easy Maintenance: The 48-meter pump truck is equipped with advanced safety features to ensure job site safety. Additionally, the company provides comprehensive after-sales service and maintenance support to ensure the pump truck's smooth operation and upkeep.

| 1      | Chassis Brand                                 | FAW or SINOTRUK         |
|--------|-----------------------------------------------|-------------------------|
| 2      | Engine Power                                  | 420HP                   |
| II. B  | oom system                                    |                         |
| 1      | Max. Vertical height(M)                       | 46.8                    |
| 2      | Max. Horizontal Concrete Placing radius (M)   | 42.9                    |
| 3      | Concrete placing depth(M)                     | 32.7                    |
| 4      | Control mode                                  | Electric proportion     |
| 5      | Folding type of boom                          | RZ type                 |
| 6      | Rotating angle of turret                      | 360°                    |
| 7      | Opening mode of landing leg                   | X-R                     |
| 8      | Length of end hose (MM)                       | 3000                    |
| 9      | Concrete delivery pipe dia.                   | 125                     |
| III. E | Electric Control System                       | '                       |
| 1      | Working voltage(V):                           | 24                      |
| IV. I  | Hydraulic transmission system                 | '                       |
| 1      | Type of hydraulic system                      | Open type               |
| 2      | Hydraulic fuel tank capacity (I)              | 600                     |
| 3      | Cooling mode of hydraulic oil                 | Forced-air Cooling      |
| 4      | High-low pressure changeover valve            | None                    |
| VII.   | Pumping system                                |                         |
| 1      | Form of concrete distribution valve           | S Valve                 |
| 2      | Concrete cylinder                             | 230                     |
| 3      | Maximum feeding height (MM)                   | 1500                    |
| 4      | Hopper capacity (M3)                          | 0.65                    |
| 5      | Slump of pumped concrete                      | 80-220                  |
| 6      | Dimension of allowable maximum aggregate (MM) | 40                      |
| 7      | Lubricating method                            | Centralized lubrication |