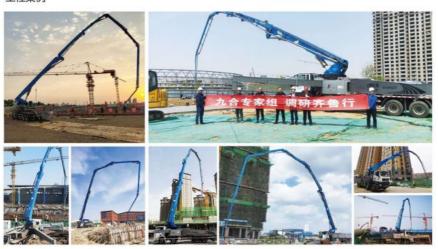

oling      |
| 4      | High-low pressure changeover valve            | None                    |
| VII.   | Pumping system                                |                         |
| 1      | Form of concrete distribution valve           | S Valve                 |
| 2      | Concrete cylinder                             | 230                     |
| 3      | Maximum feeding height (MM)                   | 1500                    |
| 4      | Hopper capacity (M3)                          | 0.65                    |
| 5      | Slump of pumped concrete                      | 80-220                  |
| 6      | Dimension of allowable maximum aggregate (MM) | 40                      |
| 7      | Lubricating method                            | Centralized lubrication |







Projects 工程案例



# Projects 工程案例



Ji.

### COMPANY













### **CERTIFICATE**







































# **Customer Visit**



# **Exhibition**



# Packing



Development strategy

Strives for the survival by the quality, seek development by science and technology

### Corporate philosophy

People-oriented, science and technology enterprise, recruiting high level scientific and technological personnel, actively introduce advanced technology at home and abroad

### JiuHe Service

As a professional company, we promise as following:

### JIUHE HEAVEY INDUSTRY MACHINERY service system MAX customer experiences.

### A. Pre-sales service:

- 1. Selecting the most suitable equipment.
- 2. Designing your personal machinery according to special construction demands,
- 3. Training your techn