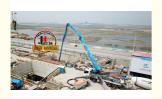

# JIUHE Low Fuel Consumption HB58K Big Concrete Pump Truck 58m Truck Mounted Concrete Pump Large Concrete Pump

#### **Basic Information**

Place of Origin: CHINA
Brand Name: JIUHE
Certification: ISO CE
Model Number: 58m
Minimum Order Quantity: 1

Delivery Time: 25 WORKING DAYS

Payment Terms: L/C, T/TSupply Ability: 100SET



### **Product Specification**

Brand: JIUHEWarranty: 1 YearCondition: New

• Color: As Requested

Keyword: Concrete Pump Truck

Main Pump: RexrothWireless Remote Control: HBC

Highlight: upper driven Diesel Trailer Mounted Concrete

ump jiuhe

upper driven Diesel Mounted Concrete Pump

iuhe

Diesel Mounted upper driven Concrete Pump

jiuhe



### More Images









#### **Product Description**

JIUHE Low fuel consumption HB58K big concrete pump truck 58m truck mounted concrete pump price large concrete pump



- 1.Extremely High Pumping Efficiency: The 58-meter pump truck's efficient pumping system can rapidly convey concrete, reducing construction project time and increasing productivity.
- 2.Suitable for Heavy-Duty Engineering Applications: Ideal for large-scale high-rise buildings, bridges, tunnels, and other heavy-duty projects, it can easily handle challenging concrete pumping tasks.
- 3.Flexibility and Ease of Operation: The design of Jihe Heavy Industry's 58-meter pump truck is flexible and user-friendly, allowing it to adapt to different work scenarios and pumping requirements. Operators can easily control the pumping process, improvi