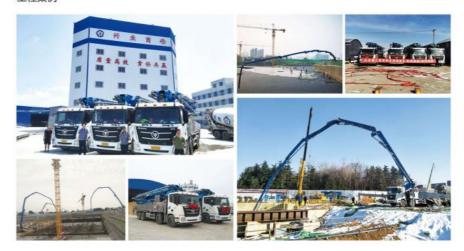

ng system                                   | ·                             |
| 1          | Form of concrete distribution valve           | S Valve                       |
| 2          | Concrete cylinder                             | 260                           |
| 3          | Maximum feeding height (MM)                   | 1550                          |
| 4          | Hopper capacity(M3)                           | 0.65                          |
| 5          | Slump of pumped concrete                      | 160-220                       |
| 6          | Dimension of allowable maximum aggregate (MM) | 40                            |
| 7          | Lubricating method                            | Centralized lubrication       |

















Projects 工程案例





### Projects 工程案例





### COMPANY









## CERTIFICATE



































## **Customer Visit**



## **Exhibition**



### **Packing**



## **Development strategy**

Strives for the survival by the quality, seek development by science and technology

### Corporate philosophy

People-oriented, science and technology enterprise, recruiting high level scientific and technological personnel, actively introduce advanced technology at home and abroad

#### JiuHe Service

As a professional company, we promise as following:

### JIUHE HEAVEY INDUSTRY MACHINERY service system MAX customer experiences.

#### A. Pre-sales service:

- 1. Selecting the most suitable equipment,
- 2. Designing your personal machinery according to special construction demands,
- 3. Training your technicians to operate ou