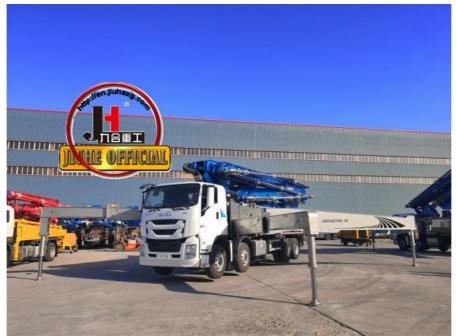

# JIUHE Low Fuel Consumption HB58K Big Concrete Pump Truck 58m Truck Mounted Concrete Pump Large Concrete Pump

#### **Product Description**

JIUHE Low fuel consumption HB58K big concrete pump truck 58m truck mounted concrete pump price large concrete pump

- 1.Extremely High Pumping Efficiency: The 58-meter pump truck's efficient pumping system can rapidly convey concrete, reducing construction project time and increasing productivity.
- 2.Suitable for Heavy-Duty Engineering Applications: Ideal for large-scale high-rise buildings, bridges, tunnels, and other heavy-duty projects, it can easily handle challenging concrete pumping tasks.
- 3.Flexibility and Ease of Operation: The design of Jihe Heavy Industry's 58-meter pump truck is flexible and user-friendly, allowing it to adapt to different work scenarios and pumping requirements. Operators can easily control the pumping process, improving work efficiency.
- 4. Durability and Low Maintenance Costs: Jihe Heavy Industry manufactures the pump truck using high-quality materials and advanced manufacturing processes, ensuring exceptional reliability and durability, reducing maintenance costs and downtime.
- 5.Safety and Easy Maintenance: The 58-meter pump truck is equipped with advanced safety features to ensure job site safety. Additionally, the company provides comprehensive after-sales service and maintenance support to ensure the pump truck's smooth operation and upkeep.

| I. Chass   | •                                             |                               |
|------------|-----------------------------------------------|-------------------------------|
| 1          | Chassis Brand                                 | Sinotruk/Foton                |
| 2          | Power                                         | 440HP/470HP                   |
| II.Boom    | system                                        |                               |
| 1          | Max.Vertical height(M)                        | 58                            |
| 2          | Max.Horizontal Concrete Placing radius (M)    | 53.1                          |
| 3          | Concrete placing depth(M)                     | 45                            |
| 4          | Boom Control mode                             | Electric proportional control |
| 5          | Boom no.                                      | 6                             |
| 6          | opening mode of landing leg                   | X-R                           |
| 7          | Boom structure                                | RZ                            |
| 8          | Rotating angle                                | 470                           |
| 9          | Length of end hose(MM)                        | 3000                          |
| 10         | Concrete delivery pipe dia.                   | 125                           |
| III. Elect | ric Control System                            | ·                             |
| 1          | Working voltage (V):                          | 24                            |
| IV. Hydr   | aulic transmission system                     |                               |
| 1          | Type of hydraulic system                      | Open type                     |
| 2          | System working pressure (Mpa)                 | 31.5                          |
| 3          | Hydraulic fuel tank capacity (I)              | 600                           |
| 4          | Cooling mode of hydraulic oil                 | Forced-air Cooling            |
| VI. Pum    | ping system                                   | ·                             |
| 1          | Form of concrete distribution valve           | S Valve                       |
| 2          | Concrete cylinder                             | 260                           |
| 3          | Maximum feeding height (MM)                   | 1550                          |
| 4          | Hopper capacity(M3)                           | 0.65                          |
| 5          | Slump of pumped concrete                      | 160-220                       |
| 6          | Dimension of allowable maximum aggregate (MM) | 40                            |
| 7          | Lubricating method                            | Centralized lubrication       |