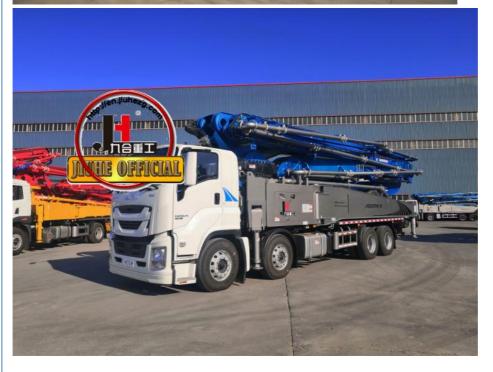

# JIUHE Low Fuel Consumption HB58K Big Concrete Pump Truck 58m Truck Mounted Concrete Pump Large Concrete Pump

#### **Product Description**

JIUHE Low fuel consumption HB58K big concrete pump truck 58m truck mounted concrete pump price large concrete pump

- 1.Extremely High Pumping Efficiency: The 58-meter pump truck's efficient pumping system can rapidly convey concrete, reducing construction project time and increasing productivity.
- 2.Suitable for Heavy-Duty Engineering Applications: Ideal for large-scale high-rise buildings, bridges, tunnels, and other heavy-duty projects, it can easily handle challenging concrete pumping tasks.
- 3.Flexibility and Ease of Operation: The design of Jihe Heavy Industry's 58-meter pump truck is flexible and user-friendly, allowing it to adapt to different work scenarios and pumping requirements. Operators can easily control the pumping process, improving work efficiency.
- 4. Durability and Low Maintenance Costs: Jihe Heavy Industry manufactures the pump truck using high-quality materials and advanced manufacturing processes, ensuring exceptional reliability and durability, reducing maintenance costs and downtime.
- 5.Safety and Easy Maintenance: The 58-meter pump truck is equipped with advanced safety features to ensure job site safety. Additionally, the company provides comprehensive after-sales service and maintenance support to ensure the pump truck's smooth operation and upkeep.

| I. Chass   | •                                             |                               |
|------------|-----------------------------------------------|-------------------------------|
| 1          | Chassis Brand                                 | Sinotruk/Foton                |
| 2          | Power                                         | 440HP/470HP                   |
| II.Boom    | system                                        |                               |
| 1          | Max.Vertical height(M)                        | 58                            |
| 2          | Max.Horizontal Concrete Placing radius (M)    | 53.1                          |
| 3          | Concrete placing depth(M)                     | 45                            |
| 4          | Boom Control mode                             | Electric proportional control |
| 5          | Boom no.                                      | 6                             |
| 6          | opening mode of landing leg                   | X-R                           |
| 7          | Boom structure                                | RZ                            |
| 8          | Rotating angle                                | 470                           |
| 9          | Length of end hose(MM)                        | 3000                          |
| 10         | Concrete delivery pipe dia.                   | 125                           |
| III. Elect | ric Control System                            | ·                             |
| 1          | Working voltage (V):                          | 24                            |
| IV. Hydr   | aulic transmission system                     |                               |
| 1          | Type of hydraulic system                      | Open type                     |
| 2          | System working pressure (Mpa)                 | 31.5                          |
| 3          | Hydraulic fuel tank capacity (I)              | 600                           |
| 4          | Cooling mode of hydraulic oil                 | Forced-air Cooling            |
| VI. Pum    | ping system                                   | ·                             |
| 1          | Form of concrete distribution valve           | S Valve                       |
| 2          | Concrete cylinder                             | 260                           |
| 3          | Maximum feeding height (MM)                   | 1550                          |
| 4          | Hopper capacity(M3)                           | 0.65                          |
| 5          | Slump of pumped concrete                      | 160-220                       |
| 6          | Dimension of allowable maximum aggregate (MM) | 40                            |
| 7          | Lubricating method                            | Centralized lubrication       |