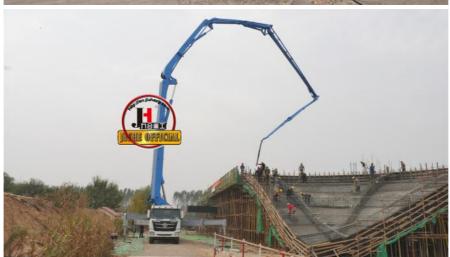

air Cooling            |
| VI. Pum    | ping system                                   | ·                             |
| 1          | Form of concrete distribution valve           | S Valve                       |
| 2          | Concrete cylinder                             | 260                           |
| 3          | Maximum feeding height (MM)                   | 1550                          |
| 4          | Hopper capacity(M3)                           | 0.65                          |
| 5          | Slump of pumped concrete                      | 160-220                       |
| 6          | Dimension of allowable maximum aggregate (MM) | 40                            |
| 7          | Lubricating method                            | Centralized lubrication       |

















Projects 工程案例





### Projects 工程案例





### COMPANY









## CERTIFICATE



































## **Customer Visit**



## **Exhibition**



### **Packing**



## **Development strategy**

Strives for the survival by the quality, seek development by science and technology

### Corporate philosophy

People-oriented, science and technology enterprise, recruiting high level scientific and technological personnel, actively introduce advanced technology at home and abroad

#### JiuHe Service

As a professional company, we promise as following:

### JIUHE HEAVEY INDUSTRY MACHINERY service system MAX customer experiences.

#### A. Pre-sales service:

- 1. Selecting the most suitable equipment,
- 2. Designing your personal machinery according to special construction demands,
-