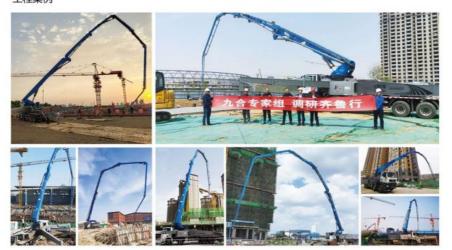

|
| VI. Pum    | ping system                                   | ·                             |
| 1          | Form of concrete distribution valve           | S Valve                       |
| 2          | Concrete cylinder                             | 260                           |
| 3          | Maximum feeding height (MM)                   | 1550                          |
| 4          | Hopper capacity(M3)                           | 0.65                          |
| 5          | Slump of pumped concrete                      | 160-220                       |
| 6          | Dimension of allowable maximum aggregate (MM) | 40                            |
| 7          | Lubricating method                            | Centralized lubrication       |

















Projects 工程案例





### Projects 工程案例





### COMPANY









## CERTIFICATE



































## **Customer Visit**



## **Exhibition**



### **Packing**



## **Development strategy**

Strives for the survival by the quality, seek development by science and technology

### Corporate philosophy

People-oriented, science and technology enterprise, recruiting high level scientific and technological personnel, actively introduce advanced technology at home and abroad

#### JiuHe Service

As a professional company, we promise as following:

### JIUHE HEAVEY INDUSTRY MACHINERY service system MAX customer experiences.

#### A. Pre-sales service:

- 1. Selecting the most suitable equipment,
- 2. Designing your personal machinery according to special construction demands,
- 3. Training your te