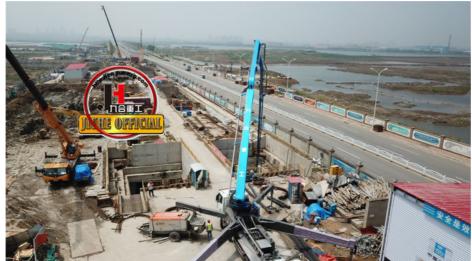

| Forced-air Cooling            |
| VI. Pum    | ping system                                   | ·                             |
| 1          | Form of concrete distribution valve           | S Valve                       |
| 2          | Concrete cylinder                             | 260                           |
| 3          | Maximum feeding height (MM)                   | 1550                          |
| 4          | Hopper capacity(M3)                           | 0.65                          |
| 5          | Slump of pumped concrete                      | 160-220                       |
| 6          | Dimension of allowable maximum aggregate (MM) | 40                            |
| 7          | Lubricating method                            | Centralized lubrication       |

















Projects 工程案例





### Projects 工程案例





### COMPANY









## CERTIFICATE



































## **Customer Visit**



## **Exhibition**



### **Packing**



## **Development strategy**

Strives for the survival by the quality, seek development by science and technology

### Corporate philosophy

People-oriented, science and technology enterprise, recruiting high level scientific and technological personnel, actively introduce advanced technology at home and abroad

#### JiuHe Service

As a professional company, we promise as following:

### JIUHE HEAVEY INDUSTRY MACHINERY service system MAX customer experiences.

#### A. Pre-sales service:

- 1. Selecting the most suitable equipment,
- 2. Designing your personal machinery according to special construction