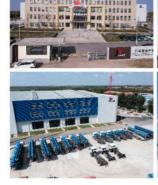

| ·                             |
| 1          | Form of concrete distribution valve           | S Valve                       |
| 2          | Concrete cylinder                             | 260                           |
| 3          | Maximum feeding height (MM)                   | 1550                          |
| 4          | Hopper capacity(M3)                           | 0.65                          |
| 5          | Slump of pumped concrete                      | 160-220                       |
| 6          | Dimension of allowable maximum aggregate (MM) | 40                            |
| 7          | Lubricating method                            | Centralized lubrication       |

















Projects 工程案例





### Projects 工程案例





### COMPANY









## CERTIFICATE



































## **Customer Visit**



## **Exhibition**



### **Packing**



## **Development strategy**

Strives for the survival by the quality, seek development by science and technology

### Corporate philosophy

People-oriented, science and technology enterprise, recruiting high level scientific and technological personnel, actively introduce advanced technology at home and abroad

#### JiuHe Service

As a professional company, we promise as following:

### JIUHE HEAVEY INDUSTRY MACHINERY service system MAX customer experiences.

#### A. Pre-sales service:

- 1. Selecting the most suitable equipment,
- 2. Designing your personal machinery according to special construction demands,
- 3. Training your technicians to operate our equipment,
- 4.