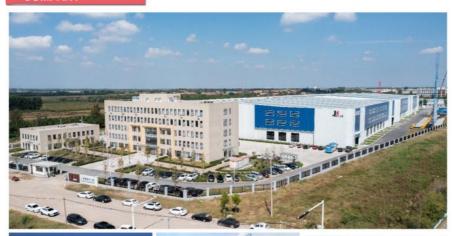

| ·                             |
| 1          | Form of concrete distribution valve           | S Valve                       |
| 2          | Concrete cylinder                             | 260                           |
| 3          | Maximum feeding height (MM)                   | 1550                          |
| 4          | Hopper capacity(M3)                           | 0.65                          |
| 5          | Slump of pumped concrete                      | 160-220                       |
| 6          | Dimension of allowable maximum aggregate (MM) | 40                            |
| 7          | Lubricating method                            | Centralized lubrication       |

















Projects 工程案例





### Projects 工程案例





### COMPANY









## CERTIFICATE



































## **Customer Visit**



## **Exhibition**



### **Packing**



## **Development strategy**

Strives for the survival by the quality, seek development by science and technology

### Corporate philosophy

People-oriented, science and technology enterprise, recruiting high level scientific and technological personnel, actively introduce advanced technology at home and abroad

#### JiuHe Service

As a professional company, we promise as following:

### JIUHE HEAVEY INDUSTRY MACHINERY service system MAX customer experiences.

#### A. Pre-sales service:

- 1. Selecting the most suitable equipment,
- 2. Designing your personal machinery according to special construction demands,
- 3. Training your technicians to operate our equipment,
-