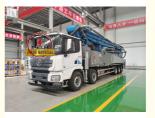

# JIUHE Low Fuel Consumption HB58K Big Concrete Pump Truck 58m Truck Mounted Concrete Pump Large Concrete Pump

#### **Product Description**

JIUHE Low fuel consumption HB58K big concrete pump truck 58m truck mounted concrete pump price large concrete pump

- 1.Extremely High Pumping Efficiency: The 58-meter pump truck's efficient pumping system can rapidly convey concrete, reducing construction project time and increasing productivity.
- 2.Suitable for Heavy-Duty Engineering Applications: Ideal for large-scale high-rise buildings, bridges, tunnels, and other heavy-duty projects, it can easily handle challenging concrete pumping tasks.
- 3.Flexibility and Ease of Operation: The design of Jihe Heavy Industry's 58-meter pump truck is flexible and user-friendly, allowing it to adapt to different work scenarios and pumping requirements. Operators can easily control the pumping process, improving work efficiency.
- 4. Durability and Low Maintenance Costs: Jihe Heavy Industry manufactures the pump truck using high-quality materials and advanced manufacturing processes, ensuring exceptional reliability and durability, reducing maintenance costs and downtime.
- 5.Safety and Easy Maintenance: The 58-meter pump truck is equipped with advanced safety features to ensure job site safety. Additionally, the company provides comprehensive after-sales service and maintenance support to ensure the pump truck's smooth operation and upkeep.