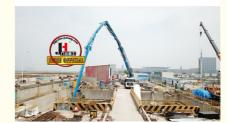

# JIUHE Low Fuel Consumption HB58K Big Concrete Pump Truck 58m Truck Mounted Concrete Pump Large Concrete Pump

#### **Basic Information**

Place of Origin: CHINA
Brand Name: JIUHE
Certification: ISO CE
Model Number: 58m
Minimum Order Quantity: 1

Delivery Time: 25 WORKING DAYS

Payment Terms: L/C, T/TSupply Ability: 100SET



### **Product Specification**

Brand: JIUHEWarranty: 1 YearCondition: New

• Color: As Requested

Keyword: Concrete Pump Truck

Main Pump: RexrothWireless Remote Control: HBC

Highlight: upper driven Diesel Trailer Mounted Concrete

ump jiuhe

upper driven Diesel Mounted Concrete Pump

iuhe

Diesel Mounted upper driven Concrete Pump

jiuhe



### More Images









#### **Product Description**

JIUHE Low fuel consumption HB58K big concrete pump truck 58m truck mounted concrete pump price large concrete pump



- 1.Extremely High Pumping Efficiency: The 58-meter pump truck's efficient pumping system can rapidly convey concrete, reducing construction project time and increasing productivity.
- 2.Suitable for Heavy-Duty Engineering Applications: Ideal for large-scale high-rise buildings,