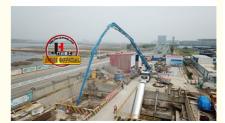

# JIUHE Low Fuel Consumption HB58K Big Concrete Pump Truck 58m Truck Mounted Concrete Pump Large Concrete Pump

#### **Basic Information**

Place of Origin: CHINA
Brand Name: JIUHE
Certification: ISO CE
Model Number: 58m
Minimum Order Quantity: 1

Delivery Time: 25 WORKING DAYS

Payment Terms: L/C, T/TSupply Ability: 100SET



### **Product Specification**

Brand: JIUHEWarranty: 1 YearCondition: New

• Color: As Requested

Keyword: Concrete Pump Truck

Main Pump: RexrothWireless Remote Control: HBC

Highlight: upper driven Diesel Trailer Mounted Concrete

ump jiuhe

upper driven Diesel Mounted Concrete Pump

iuhe

Diesel Mounted upper driven Concrete Pump

jiuhe



### More Images









#### **Product Description**

JIUHE Low fuel consumption HB58K big concrete pump truck 58m truck mounted concrete pump price large concrete pump



- 1.Extremely High Pumping Efficiency: The 58-meter pump truck's efficient pumping system can rapidly convey concrete, reducing construction project time and increasing productivity.
- 2.Suitable for Heavy-Duty Engineering Applications: Ideal for large-scale high-rise buildings, bridges, tunnels, and other heavy-duty projects, it can easily handle challenging concrete pumping tasks.
- 3.Flexibility and Ease of Operation: The design of Jihe Heavy Industry's 58-meter pump truck is flexible and user-friendly, allowing it to adapt to different work scenarios and pumping requirements. Operators can easily control the pumpi