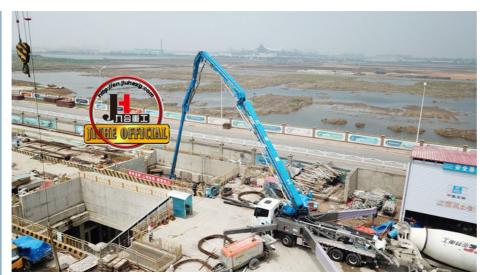

| Forced-air Cooling            |
| VI. Pum    | ping system                                   | ·                             |
| 1          | Form of concrete distribution valve           | S Valve                       |
| 2          | Concrete cylinder                             | 260                           |
| 3          | Maximum feeding height (MM)                   | 1550                          |
| 4          | Hopper capacity(M3)                           | 0.65                          |
| 5          | Slump of pumped concrete                      | 160-220                       |
| 6          | Dimension of allowable maximum aggregate (MM) | 40                            |
| 7          | Lubricating method                            | Centralized lubrication       |

















Projects 工程案例





### Projects 工程案例





### COMPANY









## CERTIFICATE



































## **Customer Visit**



## **Exhibition**



### **Packing**



## **Development strategy**

Strives for the survival by the quality, seek development by science and technology

### Corporate philosophy

People-oriented, science and technology enterprise, recruiting high level scientific and technological personnel, actively introduce advanced technology at home and abroad

#### JiuHe Service

As a professional company, we promise as following:

### JIUHE HEAVEY INDUSTRY MACHINERY service system MAX customer experiences.

#### A. Pre-sales service:

- 1. Selecting the most suitable equipment,
- 2. Designing your personal machinery according to special constructi