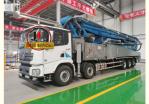

# JIUHE Low Fuel Consumption HB58K Big Concrete Pump Truck 58m Truck Mounted Concrete Pump Large Concrete Pump

#### **Product Description**

JIUHE Low fuel consumption HB58K big concrete pump truck 58m truck mounted concrete pump price large concrete pump

- 1.Extremely High Pumping Efficiency: The 58-meter pump truck's efficient pumping system can rapidly convey concrete, reducing construction project time and increasing productivity.
- 2.Suitable for Heavy-Duty Engineering Applications: Ideal for large-scale high-rise buildings, bridges, tunnels, and other heavy-duty projects, it can easily handle challenging concrete pumping tasks.
- 3.Flexibility and Ease of Operation: The design of Jihe Heavy Industry's 58-meter pump truck is flexible and user-friendly, allowing it to adapt to different work scenarios and pumping requirements. Operators can easily control the pumping process, improving work efficiency.
- 4. Durability and Low Maintenance Costs: Jihe Heavy Industry manufactures the pump truck using high-quality materials and advanced manufacturing processes, ensuring exceptional reliability and durability, reducing maintenance costs and downtime.
- 5.Safety and Easy Maintenance: The 58-meter pump truck is equipped with advanced safety features to ensure job site safety. Additionally, the company provides comprehensive after-sales service and maintenance support to ensure the pump truck's smooth operation and upkeep.