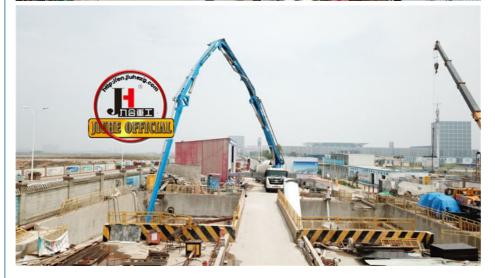

| Forced-air Cooling            |
| VI. Pum    | ping system                                   | ·                             |
| 1          | Form of concrete distribution valve           | S Valve                       |
| 2          | Concrete cylinder                             | 260                           |
| 3          | Maximum feeding height (MM)                   | 1550                          |
| 4          | Hopper capacity(M3)                           | 0.65                          |
| 5          | Slump of pumped concrete                      | 160-220                       |
| 6          | Dimension of allowable maximum aggregate (MM) | 40                            |
| 7          | Lubricating method                            | Centralized lubrication       |

















Projects 工程案例





### Projects 工程案例





### COMPANY









## CERTIFICATE



































## **Customer Visit**



## **Exhibition**



### **Packing**



## **Development strategy**

Strives for the survival by the quality, seek development by science and technology

### Corporate philosophy

People-oriented, science and technology enterprise, recruiting high level scientific and technological personnel, actively introduce advanced technology at home and abroad

#### JiuHe Service

As a professional company, we promise as following:

### JIUHE HEAVEY INDUSTRY MACHINERY service system MAX customer experiences.

#### A. Pre-sales service:

- 1. Selecting the most suitable equipment,
- 2. Designing your personal machinery according to special construction d