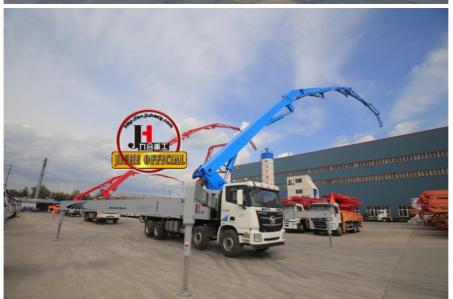

# JIUHE Low Fuel Consumption HB58K Big Concrete Pump Truck 58m Truck Mounted Concrete Pump Large Concrete Pump

#### **Product Description**

JIUHE Low fuel consumption HB58K big concrete pump truck 58m truck mounted concrete pump price large concrete pump

- 1.Extremely High Pumping Efficiency: The 58-meter pump truck's efficient pumping system can rapidly convey concrete, reducing construction project time and increasing productivity.
- 2.Suitable for Heavy-Duty Engineering Applications: Ideal for large-scale high-rise buildings, bridges, tunnels, and other heavy-duty projects, it can easily handle challenging concrete pumping tasks.
- 3.Flexibility and Ease of Operation: The design of Jihe Heavy Industry's 58-meter pump truck is flexible and user-friendly, allowing it to adapt to different work scenarios and pumping requirements. Operators can easily control the pumping process, improving work efficiency.
- 4. Durability and Low Maintenance Costs: Jihe Heavy Industry manufactures the pump truck using high-quality materials and advanced manufacturing processes, ensuring exceptional reliability and durability, reducing maintenance costs and downtime.
- 5.Safety and Easy Maintenance: The 58-meter pump truck is equipped with advanced safety features to ensure job site safety. Additionally, the company provides comprehensive after-sales service and maintenance support to ensure the pump truck's smooth operation and upkeep.