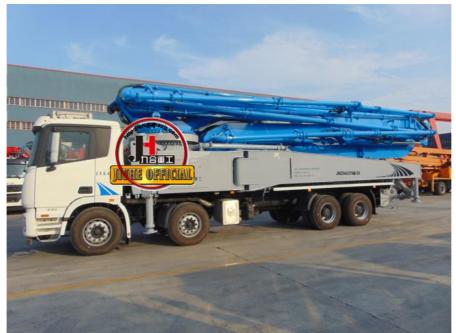

# JIUHE Low Fuel Consumption HB58K Big Concrete Pump Truck 58m Truck Mounted Concrete Pump Large Concrete Pump

#### **Product Description**

JIUHE Low fuel consumption HB58K big concrete pump truck 58m truck mounted concrete pump price large concrete pump

- 1.Extremely High Pumping Efficiency: The 58-meter pump truck's efficient pumping system can rapidly convey concrete, reducing construction project time and increasing productivity.
- 2.Suitable for Heavy-Duty Engineering Applications: Ideal for large-scale high-rise buildings, bridges, tunnels, and other heavy-duty projects, it can easily handle challenging concrete pumping tasks.
- 3.Flexibility and Ease of Operation: The design of Jihe Heavy Industry's 58-meter pump truck is flexible and user-friendly, allowing it to adapt to different work scenarios and pumping requirements. Operators can easily control the pumping process, improving work efficiency.
- 4. Durability and Low Maintenance Costs: Jihe Heavy Industry manufactures the pump truck using high-quality materials and advanced manufacturing processes, ensuring exceptional reliability and durability, reducing maintenance costs and downtime.
- 5.Safety and Easy Maintenance: The 58-meter pump truck is equipped with advanced safety features to ensure job site safety. Additionally, the company provides comprehensive after-sales service and maintenance support to ensure the pump truck's smooth operation and upkeep.

| I. Chass   | •                                             |                               |
|------------|-----------------------------------------------|-------------------------------|
| 1          | Chassis Brand                                 | Sinotruk/Foton                |
| 2          | Power                                         | 440HP/470HP                   |
| II.Boom    | system                                        |                               |
| 1          | Max.Vertical height(M)                        | 58                            |
| 2          | Max.Horizontal Concrete Placing radius (M)    | 53.1                          |
| 3          | Concrete placing depth(M)                     | 45                            |
| 4          | Boom Control mode                             | Electric proportional control |
| 5          | Boom no.                                      | 6                             |
| 6          | opening mode of landing leg                   | X-R                           |
| 7          | Boom structure                                | RZ                            |
| 8          | Rotating angle                                | 470                           |
| 9          | Length of end hose(MM)                        | 3000                          |
| 10         | Concrete delivery pipe dia.                   | 125                           |
| III. Elect | ric Control System                            | ·                             |
| 1          | Working voltage (V):                          | 24                            |
| IV. Hydr   | aulic transmission system                     |                               |
| 1          | Type of hydraulic system                      | Open type                     |
| 2          | System working pressure (Mpa)                 | 31.5                          |
| 3          | Hydraulic fuel tank capacity (I)              | 600                           |
| 4          | Cooling mode of hydraulic oil                 | Forced-air Cooling            |
| VI. Pum    | ping system                                   | ·                             |
| 1          | Form of concrete distribution valve           | S Valve                       |
| 2          | Concrete cylinder                             | 260                           |
| 3          | Maximum feeding height (MM)                   | 1550                          |
| 4          | Hopper capacity(M3)                           | 0.65                          |
| 5          | Slump of pumped concrete                      | 160-220                       |
| 6          | Dimension of allowable maximum aggregate (MM) | 40                            |
| 7          | Lubricating method                            | Centralized lubrication       |