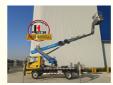

# JIUHE 25m Hydraulic Platform Truck With Truck Mounted Hydraulic Aerial Work Platform With Bucket

#### **Product Specification**

Model: 25

Name: Aerial Platform Truck
 Dimensions (L X W X H) 5995\*2270\*3900mm

(mm):

Rated Load: 200kg

Highlight: 25m hydraulic boom lift bucket truck, boom lift bucket truck work platform,

25m hydraulic truck work platform

### Product Description

JIUHE 25m hydraulic platform truck with truck mounted hydraulic aerial work platform with bucket

#### Main advantages

1.Outstanding Working Height: Our 25-meter Aerial Work Platform with Articulated Boom is equipped with a powerful telescopic boom that effortlessly reaches a maximum working height of 25 meters. This makes it suitable for a wide range of high-altitude tasks, such as building maintenance, tree trimming, and light fixture replacement.