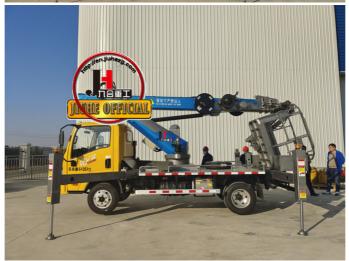

#### **Product Specification**

Model: 25

Name: Aerial Platform Truck
 Dimensions (L X W X H) 5995\*2270\*3900mm

(mm):

Rated Load: 200kg

Highlight: 25m hydraulic boom lift bucket truck, boom lift bucket truck work platform,

25m hydraulic truck work platform

### Product Description

JIUHE 25m hydraulic platform truck with truck mounted hydraulic aerial work platform with bucket

| item                         | value                                                                                                                                                                                       |
|------------------------------|---------------------------------------------------------------------------------------------------------------------------------------------------------------------------------------------|
| Transmission Type            | Manual                                                                                                                                                                                      |
| Condition                    | New                                                                                                                                                                                         |
| Emission Standard            | EURO 5                                                                                                                                                                                      |
| Fuel Type                    | Diesel                                                                                                                                                                                      |
| Dimensions (L x W x H) (mm)  | 5995*2270*3900mm                                                                                                                                                                            |
| Place of Origin              | China                                                                                                                                                                                       |
|                              | Shandong                                                                                                                                                                                    |
| Brand Name                   | JIUHE or JH                                                                                                                                                                                 |
| After-sales Service Provided | Onsite Installation, Video technical support, Overseas Call Centers, Field installation, commissioning and training, Online support, Free spare parts, Field maintenance and repair service |
| Horsepower                   | < 150hp                                                                                                                                                                                     |
| Engine Capacity              | 6 - 8L                                                                                                                                                                                      |
| Maximum working height       | 24.3m                                                                                                                                                                                       |
| Maximum operating range      | 18m                                                                                                                                                                                         |
| Rated load                   | 200/100kg                                                                                                                                                                                   |
| Total weight                 | 4995kg                                                                                                                                                                                      |
| Soft foot protection system  | Equiped                                                                                                                                                                                     |
| Interlocking protect system  | Equiped                                                                                                                                                                                     |
| Working bucket size          | 1300*700*1140&1600*800*1140                                                                                                                                                                 |
| Control system               | Electro hydraulic proportional control                                                                                                                                                      |
| Boom type                    | Four sections Hexagon                                                                                                                                                                       |
| Total length                 | 5995mm                                                                                                                                                                                      |