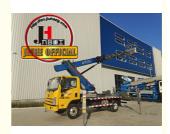

# JIUHE 25m Hydraulic Platform Truck With Truck Mounted Hydraulic Aerial Work Platform With Bucket

#### **Product Specification**

Model: 25

Name: Aerial Platform Truck
 Dimensions (L X W X H) 5995\*2270\*3900mm

(mm):

Rated Load: 200kg

Highlight: 25m hydraulic boom lift bucket truck, boom lift bucket truck work platform,

25m hydraulic truck work platform

### Product Description

JIUHE 25m hydraulic platform truck with truck mounted hydraulic aerial work platform with bucket