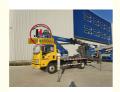

# JIUHE 25m Hydraulic Platform Truck With Truck Mounted Hydraulic Aerial Work Platform With Bucket

#### **Product Specification**

Model: 25

Name: Aerial Platform Truck
 Dimensions (L X W X H) 5995\*2270\*3900mm

(mm):

Rated Load: 200kg

Highlight: 25m hydraulic boom lift bucket truck, boom lift bucket truck work platform,

25m hydraulic truck work platform

### Product Description

JIUHE 25m hydraulic platform truck with truck mounted hydraulic aerial work platform with bucket