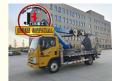

# JIUHE 25m Hydraulic Platform Truck With Truck Mounted Hydraulic Aerial Work Platform With Bucket

#### **Product Specification**

Model: 25

Name: Aerial Platform Truck
 Dimensions (L X W X H) 5995\*2270\*3900mm

(mm):

Rated Load: 200kg

Highlight: 25m hydraulic boom lift bucket truck, boom lift bucket truck work platform,

25m hydraulic truck work platform

### Product Description

JIUHE 25m hydraulic platform truck with truck mounted hydraulic aerial work platform with bucket