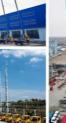

25m hydraulic truck work platform

### Product Description

JIUHE 25m hydraulic platform truck with truck mounted hydraulic aerial work platform with bucket

#### Main advantages

1.Outstanding Working Height: Our 25-meter Aerial Work Platform with Articulated Boom is equipped with a powerful telescopic boom that effortlessly reaches a maximum working height of 25 meters. This makes it suitable for a wide range of high-altitude tasks, such as building maintenance, tree trimming, and light fixture replacement.