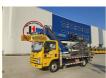

# JIUHE 25m Hydraulic Platform Truck With Truck Mounted Hydraulic Aerial Work Platform With Bucket

#### **Product Specification**

Model: 25

Name: Aerial Platform Truck
 Dimensions (L X W X H) 5995\*2270\*3900mm

(mm):

Rated Load: 200kg

Highlight: 25m hydraulic boom lift bucket truck, boom lift bucket truck work platform,

25m hydraulic truck work platform

### Product Description

JIUHE 25m hydraulic platform truck with truck mounted hydraulic aerial work platform with bucket