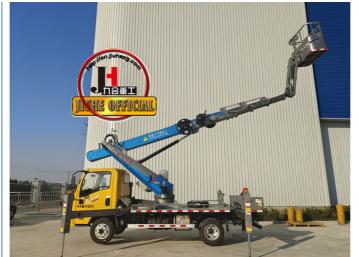

#### **Product Specification**

Model: 25

Name: Aerial Platform Truck
 Dimensions (L X W X H) 5995\*2270\*3900mm

(mm):

Rated Load: 200kg

Highlight: 25m hydraulic boom lift bucket truck, boom lift bucket truck work platform,

25m hydraulic truck work platform

### Product Description

JIUHE 25m hydraulic platform truck with truck mounted hydraulic aerial work platform with bucket

| item                         | value                                                                                                                                                                                       |
|------------------------------|---------------------------------------------------------------------------------------------------------------------------------------------------------------------------------------------|
| Transmission Type            | Manual                                                                                                                                                                                      |
| Condition                    | New                                                                                                                                                                                         |
| Emission Standard            | EURO 5                                                                                                                                                                                      |
| Fuel Type                    | Diesel                                                                                                                                                                                      |
| Dimensions (L x W x H) (mm)  | 5995*2270*3900mm                                                                                                                                                                            |
| Place of Origin              | China                                                                                                                                                                                       |
|                              | Shandong                                                                                                                                                                                    |
| Brand Name                   | JIUHE or JH                                                                                                                                                                                 |
| After-sales Service Provided | Onsite Installation, Video technical support, Overseas Call Centers, Field installation, commissioning and training, Online support, Free spare parts, Field maintenance and repair service |
| Horsepower                   | < 150hp                                                                                                                                                                                     |
| Engine Capacity              | 6 - 8L                                                                                                                                                                                      |
| Maximum working height       | 24.3m                                                                                                                                                                                       |
| Maximum operating range      | 18m                                                                                                                                                                                         |
| Rated load                   | 200/100kg                                                                                                                                                                                   |
| Total weight                 | 4995kg                                                                                                                                                                                      |
| Soft foot protection system  | Equiped                                                                                                                                                                                     |
| Interlocking protect system  | Equiped                                                                                                                                                                                     |
| Working bucket size          | 1300*700*1140&1600*800*1140                                                                                                                                                                 |
| Control system               | Electro hydraulic proportional control                                                                                                                                                      |
| Boom type                    | Four sections Hexagon                                                                                                                                                                       |
| Total length                 | 5995mm                                                                                                                                                                                      |