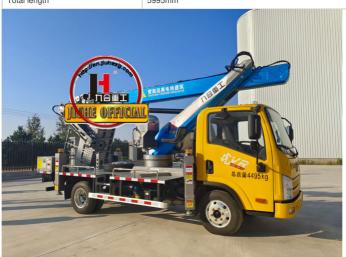

#### **Product Specification**

Model: 25

Name: Aerial Platform Truck
 Dimensions (L X W X H) 5995\*2270\*3900mm

(mm):

Rated Load: 200kg

Highlight: 25m hydraulic boom lift bucket truck, boom lift bucket truck work platform,

25m hydraulic truck work platform

### Product Description

JIUHE 25m hydraulic platform truck with truck mounted hydraulic aerial work platform with bucket

| item                         | value                                                                                                                                                                                       |
|------------------------------|---------------------------------------------------------------------------------------------------------------------------------------------------------------------------------------------|
| Transmission Type            | Manual                                                                                                                                                                                      |
| Condition                    | New                                                                                                                                                                                         |
| Emission Standard            | EURO 5                                                                                                                                                                                      |
| Fuel Type                    | Diesel                                                                                                                                                                                      |
| Dimensions (L x W x H) (mm)  | 5995*2270*3900mm                                                                                                                                                                            |
| Place of Origin              | China                                                                                                                                                                                       |
|                              | Shandong                                                                                                                                                                                    |
| Brand Name                   | JIUHE or JH                                                                                                                                                                                 |
| After-sales Service Provided | Onsite Installation, Video technical support, Overseas Call Centers, Field installation, commissioning and training, Online support, Free spare parts, Field maintenance and repair service |
| Horsepower                   | < 150hp                                                                                                                                                                                     |
| Engine Capacity              | 6 - 8L                                                                                                                                                                                      |
| Maximum working height       | 24.3m                                                                                                                                                                                       |
| Maximum operating range      | 18m                                                                                                                                                                                         |
| Rated load                   | 200/100kg                                                                                                                                                                                   |
| Total weight                 | 4995kg                                                                                                                                                                                      |
| Soft foot protection system  | Equiped                                                                                                                                                                                     |
| Interlocking protect system  | Equiped                                                                                                                                                                                     |
| Working bucket size          | 1300*700*1140&1600*800*1140                                                                                                                                                                 |
| Control system               | Electro hydraulic proportional control                                                                                                                                                      |
| Boom type                    | Four sections Hexagon                                                                                                                                                                       |
| Total length                 | 5995mm                                                                                                                                                                                      |