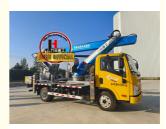

# JIUHE 25m Hydraulic Platform Truck With Truck Mounted Hydraulic Aerial Work Platform With Bucket

#### **Product Specification**

Model: 25

Name: Aerial Platform Truck
 Dimensions (L X W X H) 5995\*2270\*3900mm

(mm):

Rated Load: 200kg

Highlight: 25m hydraulic boom lift bucket truck, boom lift bucket truck work platform,

25m hydraulic truck work platform

### Product Description

JIUHE 25m hydraulic platform truck with truck mounted hydraulic aerial work platform with bucket