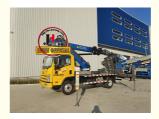

# JIUHE 25m Truck Work Platform Lift Truck With Telescopic Boom Truck Mounted Aerial Working Platform With Bucket

### **Product Specification**

(mm):

• Model: 25m

Name: Aerial Platform Truck
 Dimensions (L X W X H) 5995\*2270\*3900mm

• Rated Load: 200kg

, JIUHE 25m aerial work platform truck, work platform truck with telescopic boom

### **Product Description**

JIUHE 25m truck work platform lift truck with telescopic boom truck mounted aerial working platform with bucket