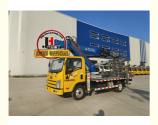

# JIUHE 25m Truck Work Platform Lift Truck With Telescopic Boom Truck Mounted Aerial Working Platform With Bucket

### **Product Specification**

(mm):

• Model: 25m

Name: Aerial Platform Truck
 Dimensions (L X W X H) 5995\*2270\*3900mm

• Rated Load: 200kg

, JIUHE 25m aerial work platform truck, work platform truck with telescopic boom

### **Product Description**

JIUHE 25m truck work platform lift truck with telescopic boom truck mounted aerial working platform with bucket

### Main advantages

- 1.Outstanding Working Height: Our 25-meter Aerial Work Platform with Articulated Boom is equipped with a powerful telescopic boom that effortlessly reaches a maximum working height of 25 meters. This makes it suitable for a wide range of high-altitude tasks, such as building maintenance, tree trimming, and light fixture replacement.
- 2.Soft Leg Protection: Our 25-meter aerial work platform features intelligent soft leg protection. This function is designed to ensure the safety of operators. When the supporting legs encounter irregular or uneven terrain, the system automatically detects and halts upward movements to prevent vehicle instability or tipping.
- 3.Cabin Collision Prevention: To further enhance safety, our high-altitude vehicle is equipped with a cabin collision prevention feature. When the boom rapidly approaches the cabin, the system automatically stops the motion to prevent accidental collisions or trapping of the operator.
- 4.Single-Leg Operation: To improve operational flexibility, our aerial work platform allows for single-leg operation of the supporting legs. This means that in confined spaces, you can easily carry out high-altitude work without the need to set up the entire supporting leg system, saving time and labor.
- 5.Remote Wireless Control: Our high-altitude vehicle is equipped with an advanced remote wireless control system. This allows operators to have precise control over the vehicle while remaining in a safe position, away from potential risks. This feature is particularly valuable when working at heights or in situations where close proximity to the vehicle is inconvenient.
- 6.Ease of Maintenance: The design of the high-altitude vehicle takes into consideration ease of maintenance, reducing the time and cost associated with maintenance and servicing. This ensures the equipment's reliable operation over an extended period.