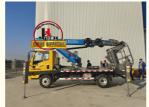

# JIUHE 25m Truck Work Platform Lift Truck With Telescopic Boom Truck Mounted Aerial Working Platform With Bucket

### **Product Specification**

(mm):

• Model: 25m

Name: Aerial Platform Truck
 Dimensions (L X W X H) 5995\*2270\*3900mm

• Rated Load: 200kg

, JIUHE 25m aerial work platform truck, work platform truck with telescopic boom

### **Product Description**

JIUHE 25m truck work platform lift truck with telescopic boom truck mounted aerial working platform with bucket

### Main advantages

- 1.Outstanding Working Height: Our 25-meter Aerial Work Platform with Articulated Boom is equipped with a powerful telescopic boom that effortlessly reaches a maximum working height of 25 meters. This makes it suitable for a wide range of high-altitude tasks, such as building maintenance, tree trimming, and light fixture replacement.
- 2.Soft Leg Protection: Our 25-meter aerial work platform features intelligent soft leg protection. This function is designed to ensure the safety of operators. When the supporting legs encounter irregular or uneven terrain, the system automatically detects and halts upward movements to prevent vehicle instability or tipping.
- 3.Cabin Collision Prevention: To further enhance safety, our high-altitude vehicle is equipped with a cabin collision prevention feature. When the boom rapidly approaches the cabin, the system automatically stops the motion to prevent accidental collisions or trapping of the operator.
- 4.Single-Leg Operation: To improve operational flexibility, our aerial work platform allows for single-leg operation of the supporting legs. This means that in confined spaces, you can easily carry out high-altitude work without the need to set up the entire supporting leg system, saving time and labor.
- 5.Remote Wireless Control: Our high-altitude vehicle is equipped with an advanced remote wireless control system. This allows operators to have precise control over the vehicle while remaining in a safe position, away from potential risks. This feature is particularly valuable when working at heights or in situations where close proximity to the vehicle is inconvenient.
- 6.Ease of Maintenance: The design of the high-altitude vehicle takes into consideration ease of maintenance, reducing the time and cost associated with maintenance and servicing. This ensures the equipment's reliable operation over an extended period.