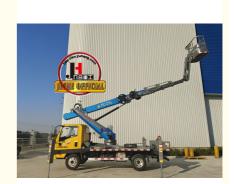

# JIUHE 25m Truck Work Platform Lift Truck With Telescopic Boom Truck Mounted Aerial Working Platform With Bucket

### **Product Specification**

(mm):

• Model: 25m

Name: Aerial Platform Truck
 Dimensions (L X W X H) 5995\*2270\*3900mm

• Rated Load: 200kg

, JIUHE 25m aerial work platform truck, work platform truck with telescopic boom

### **Product Description**

JIUHE 25m truck work platform lift truck with telescopic boom truck mounted aerial working platform with bucket

### Main advantages

- 1.Outstanding Working Height: Our 25-meter Aerial Work Platform with Articulated Boom is equipped with a powerful telescopic boom that effortlessly reaches a maximum working height of 25 meters. This makes it suitable for a wide range of high-altitude tasks, such as building maintenance, tree trimming, and light fixture replacement.
- 2.Soft Leg Protection: Our 25-meter aerial work platform features intelligent soft leg protection. This function is designed to ensure the safety of operators. When the supporting legs encounter irregular or uneven terrain, the system automatically detects and halts upward movements to prevent vehicle instability or tipping.
- 3.Cabin Collision Prevention: To further enhance safety, our high-altitude vehicle is equipped with a cabin collision prevention feature. When the boom rapidly approaches the cabin, the system automatically stops the motion to prevent accidental collisions or trapping of the operator.
- 4.Single-Leg Operation: To improve operational flexibility, our aerial work platform allows for single-leg operation of the supporting legs. This means that in confined spaces, you can easily carry out high-altitude work without the need to set up the entire supporting leg system, saving time and labor.
- 5.Remote Wireless Control: Our high-altitude vehicle is equipped with an advanced remote wireless control system. This allows operators to have precise control over the vehicle while remaining in a safe position, away from potential risks. This feature is particularly valuable when working at heights or in situations where close proximity to the vehicle is inconvenient.
- 6.Ease of Maintenance: The design of the high-altitude vehicle takes into consideration ease of maintenance, reducing the time and cost associated with maintenance and servicing. This ensures the equipment's reliable operation over an extended period.