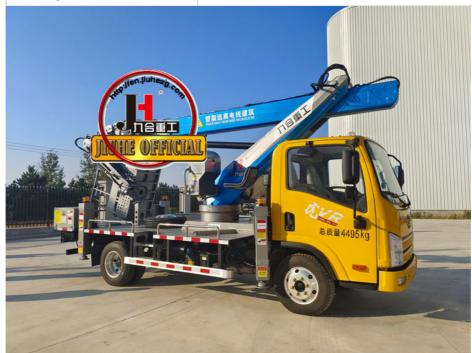

# JIUHE 25m Truck Work Platform Lift Truck With Telescopic Boom Truck Mounted Aerial Working Platform With Bucket

### **Product Specification**

(mm):

• Model: 25m

Name: Aerial Platform Truck
 Dimensions (L X W X H) 5995\*2270\*3900mm

• Rated Load: 200kg

, JIUHE 25m aerial work platform truck, work platform truck with telescopic boom

### **Product Description**

JIUHE 25m truck work platform lift truck with telescopic boom truck mounted aerial working platform with bucket