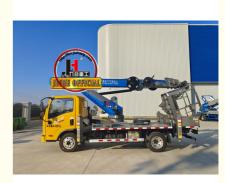

# JIUHE 25m Truck Work Platform Lift Truck With Telescopic Boom Truck Mounted Aerial Working Platform With Bucket

### **Product Specification**

(mm):

• Model: 25m

Name: Aerial Platform Truck
 Dimensions (L X W X H) 5995\*2270\*3900mm

• Rated Load: 200kg

, JIUHE 25m aerial work platform truck, work platform truck with telescopic boom

### **Product Description**

JIUHE 25m truck work platform lift truck with telescopic boom truck mounted aerial working platform with bucket

### Main advantages

- 1.Outstanding Working Height: Our 25-meter Aerial Work Platform with Articulated Boom is equipped with a powerful telescopic boom that effortlessly reaches a maximum working height of 25 meters. This makes it suitable for a wide range of high-altitude tasks, such as building maintenance, tree trimming, and light fixture replacement.
- 2.Soft Leg Protection: Our 25-meter aerial work platform features intelligent soft leg protection. This function is designed to ensure the safety of operators. When the supporting legs encounter irregular or uneven terrain, the system automatically detects and halts upward movements to prevent vehicle instability or tipping.
- 3.Cabin Collision Prevention: To further enhance safety, our high-altitude vehicle is equipped with a cabin collision prevention feature. When the boom rapidly approaches the cabin, the system automatically stops the motion to prevent accidental collisions or trapping of the operator.
- 4.Single-Leg Operation: To improve operational flexibility, our aerial work platform allows for single-leg operation of the supporting legs. This means that in confined spaces, you can easily carry out high-altitude work without the need to set up the entire supporting leg system, saving time and labor.
- 5.Remote Wireless Control: Our high-altitude vehicle is equipped with an advanced remote wireless control system. This allows operators to have precise control over the vehicle while remaining in a safe position, away from potential risks. This feature is particularly valuable when working at heights or in situations where close proximity to the vehicle is inconvenient.
- 6.Ease of Maintenance: The design of the high-altitude vehicle takes into consideration ease of maintenance, reducing the time and cost associated with maintenance and servicing. This ensures the equipment's reliable operation over an extended period.