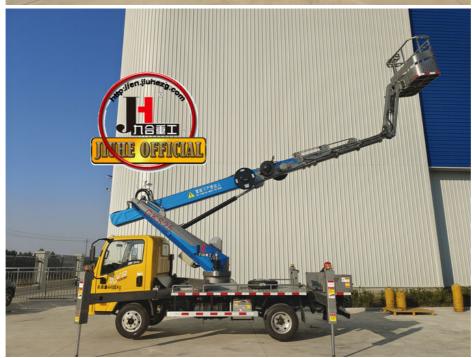

# JIUHE 25m Truck Work Platform Lift Truck With Telescopic Boom Truck Mounted Aerial Working Platform With Bucket

### **Product Specification**

(mm):

• Model: 25m

Name: Aerial Platform Truck
 Dimensions (L X W X H) 5995\*2270\*3900mm

• Rated Load: 200kg

, JIUHE 25m aerial work platform truck, work platform truck with telescopic boom

### **Product Description**

JIUHE 25m truck work platform lift truck with telescopic boom truck mounted aerial working platform with bucket