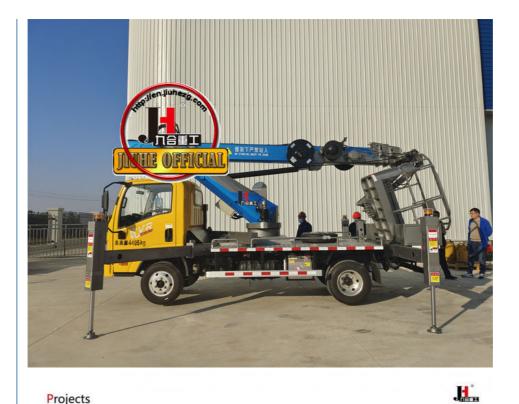

|
| Interlocking protect system  | Equiped                                                                                                                                                                                     |
| Working bucket size          | 1300*700*1140&1600*800*1140                                                                                                                                                                 |

| Control system | Electro hydraulic proportional control |
|----------------|----------------------------------------|
| Boom type      | Four sections Hexagon                  |
| Total length   | 5995mm                                 |







Projects 工程案例



## Projects 工程案例



H

### COMPANY













### **CERTIFICATE**







































### **Customer Visit**



### **Exhibition**



### Packing



Development strategy

Strives for the survival by the quality, seek development by science and technology

### Corporate philosophy

People-oriented, science and technology enterprise, recruiting high level scientific and technological personnel, actively introduce advanced technology at home and abroad

### JiuHe Service

As a professional company, we promise as following:

### JIUHE HEAVEY INDUSTRY MACHINERY service system MAX customer experiences.

### A. Pre-sales service:

- 1. Selecting the most suitable equipment.
- 2. Designing your personal machinery according to special construction demands,
-