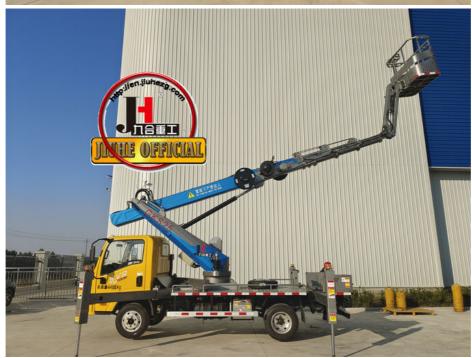

# JIUHE 25m Truck Mounted Aerial Platforms With Telescopic Boom Truck Mounted Aerial Working Platform With Bucket

### **Product Specification**

• Model: 25m

Name: Aerial Platform Truck
 Dimensions (L X W X H) 5995\*2270\*3900mm

(mm):

• Rated Load: 200kg

 Highlight: articulating bucket truck Rated load 200kg, telescopic boom articulating bucket truck,

### **Product Description**

JIUHE 25m truck mounted aerial platforms with telescopic boom truck mounted aerial working platform with bucket

| item                         | value                                                                                                                                                                                       |
|------------------------------|---------------------------------------------------------------------------------------------------------------------------------------------------------------------------------------------|
| Transmission Type            | Manual                                                                                                                                                                                      |
| Condition                    | New                                                                                                                                                                                         |
| Emission Standard            | EURO 5                                                                                                                                                                                      |
| Fuel Type                    | Diesel                                                                                                                                                                                      |
| Dimensions (L x W x H) (mm)  | 5995*2270*3900mm                                                                                                                                                                            |
| Place of Origin              | China                                                                                                                                                                                       |
|                              | Shandong                                                                                                                                                                                    |
| Brand Name                   | JIUHE or JH                                                                                                                                                                                 |
| After-sales Service Provided | Onsite Installation, Video technical support, Overseas Call Centers, Field installation, commissioning and training, Online support, Free spare parts, Field maintenance and repair service |
| Horsepower                   | < 150hp                                                                                                                                                                                     |
| Engine Capacity              | 6 - 8L                                                                                                                                                                                      |
| Maximum working height       | 24.3m                                                                                                                                                                                       |
| Maximum operating range      | 18m                                                                                                                                                                                         |
| Rated load                   | 200/100kg                                                                                                                                                                                   |
| Total weight                 | 4995kg                                                                                                                                                                                      |
| Soft foot protection system  | Equiped                                                                                                                                                                                     |
| Interlocking protect system  | Equiped                                                                                                                                                                                     |
| Working bucket size          | 1300*700*1140&1600*800*1140                                                                                                                                                                 |