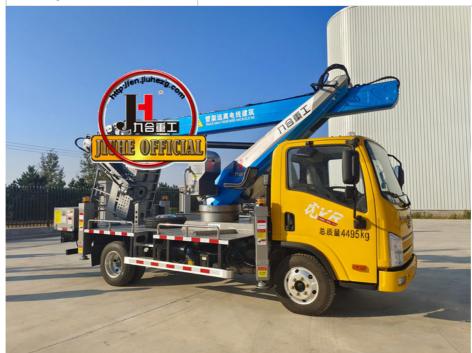

# JIUHE 25m Truck Mounted Aerial Platforms With Telescopic Boom Truck Mounted Aerial Working Platform With Bucket

### **Product Specification**

• Model: 25m

Name: Aerial Platform Truck
 Dimensions (L X W X H) 5995\*2270\*3900mm

(mm):

• Rated Load: 200kg

 Highlight: articulating bucket truck Rated load 200kg, telescopic boom articulating bucket truck,

### **Product Description**

JIUHE 25m truck mounted aerial platforms with telescopic boom truck mounted aerial working platform with bucket

| item                         | value                                                                                                                                                                                       |
|------------------------------|---------------------------------------------------------------------------------------------------------------------------------------------------------------------------------------------|
| Transmission Type            | Manual                                                                                                                                                                                      |
| Condition                    | New                                                                                                                                                                                         |
| Emission Standard            | EURO 5                                                                                                                                                                                      |
| Fuel Type                    | Diesel                                                                                                                                                                                      |
| Dimensions (L x W x H) (mm)  | 5995*2270*3900mm                                                                                                                                                                            |
| Place of Origin              | China                                                                                                                                                                                       |
|                              | Shandong                                                                                                                                                                                    |
| Brand Name                   | JIUHE or JH                                                                                                                                                                                 |
| After-sales Service Provided | Onsite Installation, Video technical support, Overseas Call Centers, Field installation, commissioning and training, Online support, Free spare parts, Field maintenance and repair service |
| Horsepower                   | < 150hp                                                                                                                                                                                     |
| Engine Capacity              | 6 - 8L                                                                                                                                                                                      |
| Maximum working height       | 24.3m                                                                                                                                                                                       |
| Maximum operating range      | 18m                                                                                                                                                                                         |
| Rated load                   | 200/100kg                                                                                                                                                                                   |
| Total weight                 | 4995kg                                                                                                                                                                                      |
| Soft foot protection system  | Equiped                                                                                                                                                                                     |
| Interlocking protect system  | Equiped                                                                                                                                                                                     |
| Working bucket size          | 1300*700*1140&1600*800*1140                                                                                                                                                                 |