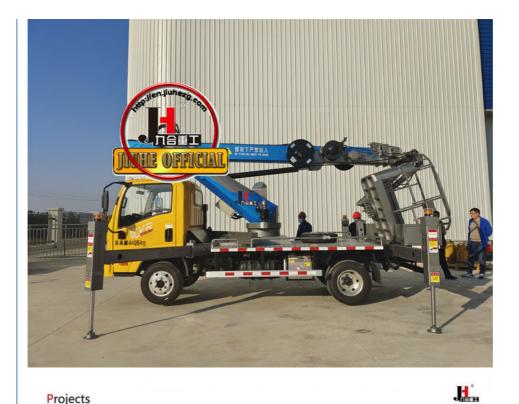

# JIUHE 25m Truck Mounted Aerial Platforms With Telescopic Boom Truck Mounted Aerial Working Platform With Bucket

### **Product Specification**

• Model: 25m

Name: Aerial Platform Truck
 Dimensions (L X W X H) 5995\*2270\*3900mm

(mm):

• Rated Load: 200kg

 Highlight: articulating bucket truck Rated load 200kg, telescopic boom articulating bucket truck,

### **Product Description**

JIUHE 25m truck mounted aerial platforms with telescopic boom truck mounted aerial working platform with bucket