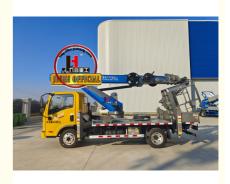

# JIUHE 25m Truck Mounted Aerial Platforms With Telescopic Boom Truck Mounted Aerial Working Platform With Bucket

### **Product Specification**

• Model: 25m

Name: Aerial Platform Truck
 Dimensions (L X W X H) 5995\*2270\*3900mm

(mm):

• Rated Load: 200kg

 Highlight: articulating bucket truck Rated load 200kg, telescopic boom articulating bucket truck,

### **Product Description**

JIUHE 25m truck mounted aerial platforms with telescopic boom truck mounted aerial working platform with bucket