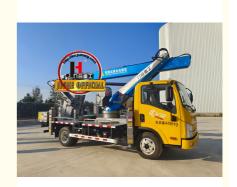

# JIUHE 25m Truck Mounted Aerial Platforms With Telescopic Boom Truck Mounted Aerial Working Platform With Bucket

### **Product Specification**

• Model: 25m

Name: Aerial Platform Truck
 Dimensions (L X W X H) 5995\*2270\*3900mm

(mm):

• Rated Load: 200kg

 Highlight: articulating bucket truck Rated load 200kg, telescopic boom articulating bucket truck,

### **Product Description**

JIUHE 25m truck mounted aerial platforms with telescopic boom truck mounted aerial working platform with bucket