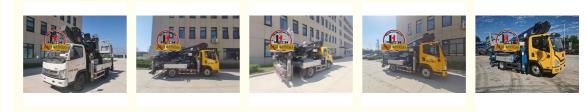

<ul> <li>Place of Origin:</li> </ul> | CHINA             |
| <ul> <li>Brand Name:</li> </ul>      | JIUHE             |
| <ul> <li>Certification:</li> </ul>   | ISO CE            |
| <ul> <li>Model Number:</li> </ul>    | 29m               |
| Minimum Order Quantity:              | 1                 |
| • Price:                             | 20000USD-37000USD |
| <ul> <li>Delivery Time:</li> </ul>   | 15 WORKING DAYS   |
| <ul> <li>Payment Terms:</li> </ul>   | L/C, T/T          |
| <ul> <li>Supply Ability:</li> </ul>  | 100SET            |

# Product Specification

- Model:Name:
- Rated Load:
- Highlight:
- Aerial Platform Truck 400kg truck mounted aerial work platform 29m, telescopic boom truck mounted aerial work

29m

platform , telescopic boom aerial work platform 29m



More Images



# Product Description

China Skylift Mobile Aerial Work Platform Truck factory JIUHE truck mounted aerial platform 29m aerial lift work truck

JIUHE 29M truck mounted aerial work platform( high altitude working truck ) isnew product of JIUHE group, set many function in one machine, specification, performance advanced than domestic same level products.

JIUHE High altitude working truck Available Model: 21M 23M 25M 29M 38M 45M, any model interest you, welcome contact us.

#### Main features as follows:

- 1. china aerial platform Lightweight design of the whole vehicle, welded with high-strength steel, with beautiful appearance;
- The boom and outrigger are welded with high-strength steel, with beautiful appearance, large force and high strength:
- large force and high strength;
- The tel