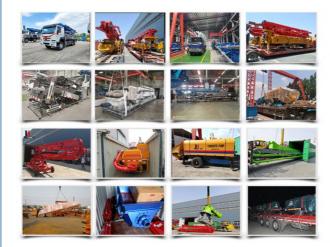

| Working range at maximum working height |                        | m      | 4               |
|             | Maximum working range                   |                        | m      | 22              |
|             | Working height at maximum working range |                        | m      | 5.1             |
|             | outrigger                               | horizontal(front/rear) | mm     | 7150/7200       |
|             | span                                    | portrait(left/right)   | mm     | 7495/7495       |
|             | Work platform Rotation                  |                        | Q      | 360             |



more products please visit us on concretepumpstrucks.com

f









# CERTIFICATE





SECONDER.

CE

-----









# Exhibition



# Packing



# **Development strategy**

Strives for the survival by the quality, seek development by science and technology *Corporate philosophy* 

People-oriented, science and technology enterprise, recruiting high level scientific and technological personnel, actively introduce advanced technology at home and abroad

# JiuHe Service

As a professional company,we promise as following:

# JIUHE HEAVEY INDUSTRY MACHINERY service system MAX customer experiences

# A. Pre-sales service:

- 1. Selecting the most suitable equipment,
- 2. Designing your personal machinery according to special construction demands,
- 3. Training your technicians to operate our equipment,
- 4. Providing advice to ensure equipment running well in various construction. environments,
- 5. Making new construction scheme if nec