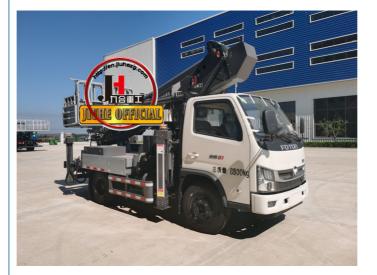

# Skylift Mobile Aerial Work Platform Truck Factory JIUHE Truck Mounted Aerial Platform 29m Aerial Lift Work Truck

# Product Description

China Skylift Mobile Aerial Work Platform Truck factory JIUHE truck mounted aerial platform 29m aerial lift work truck

JIUHE 29M truck mounted aerial work platform( high altitude working truck ) isnew product of JIUHE group, set many function in one machine, specification, performance advanced than domestic same level products.