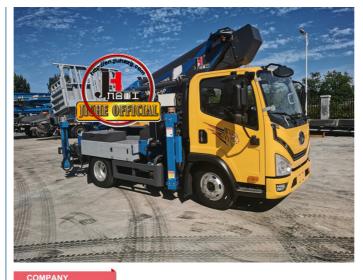

# Skylift Mobile Aerial Work Platform Truck Factory JIUHE Truck Mounted Aerial Platform 29m Aerial Lift Work Truck

# Product Description

China Skylift Mobile Aerial Work Platform Truck factory JIUHE truck mounted aerial platform 29m aerial lift work truck

JIUHE 29M truck mounted aerial work platform( high altitude working truck ) isnew product of JIUHE group, set many function in one machine, specification, performance advanced than domestic same level products.

| type        | Item                                    |                        | Unit   | Data            |
|-------------|-----------------------------------------|------------------------|--------|-----------------|
| Truck       | Brand                                   |                        | -      | Foton           |
|             | Power                                   |                        | HP     | 149             |
|             | Cab                                     |                        | -      | Left hand drive |
|             | Emission standard                       |                        | -      | China 6         |
| size        | length                                  |                        | mm     | 6114            |
|             | width                                   |                        | mm     | 2010            |
|             | height                                  |                        | mm     | 3126            |
| weight      | passenger(                              | include driver)        | Person | 2               |
|             | total weight                            |                        | kg     | 8800            |
| Performance | Work Platfo                             | orm Rated Load         | kg     | 400             |
|             | maximum working height                  |                        | m      | 28.9            |
|             | Working range at maximum working height |                        | m      | 4               |
|             | Maximum working range                   |                        | m      | 22              |
|             | Working height at maximum working range |                        | m      | 5.1             |
|             | outrigger                               | horizontal(front/rear) | mm     | 7150/7200       |
|             | span                                    | portrait(left/right)   | mm     | 7495/7495       |
|             | Work platform Rotation                  |                        | Q      | 360             |