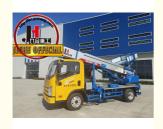

# 100 Ft Aerial Ladder Truck Mobile Elevator Rated Load 400kg

## **Product Description**

100 Ft Aerial Ladder Truck Mobile Elevator Rated Load 400kg

ladder lift truck, also called ladder transport truck, high altitude Transport truck, ladder loading truck, ladder moving truck, which is mainly used for project rental, waterproof materials lifting, moving company, cement stone moving, construction materials lifting, construction rubbish transport, ship repair, road and bridge maintaining and so on. JIUHE available model 32M 36M 45M 65M. any model interest, just contact us!

45m ladder lift truck work range can reach 45m, Equivalent to 15 floors high building, whole imported from Korea ladder boom ensuring product quality, max. load cargo weight 400KG.

| No | Item                            | 32m    | 36m    | 45m    | 64m         |
|----|---------------------------------|--------|--------|--------|-------------|
| 1  | Overall length                  | 5995mm | 5995mm | 8445mm | 9890m<br>m  |
| 2  | Overall width                   | 1900mm | 1900mm | 2470mm | 2490m<br>m  |
| 3  | Overall height                  | 2900mm | 2950mm | 3470mm | 3375m<br>m  |
| 4  | Overall weight                  | 4495kg | 4495kg | 9700kg | 15200k<br>g |
| 5  | Working platform loading weight | 400kg  | 400kg  | 400kg  | 400kg       |
| 6  | Max. working height of platform | 32m    | 36m    | 45m    | 64m         |