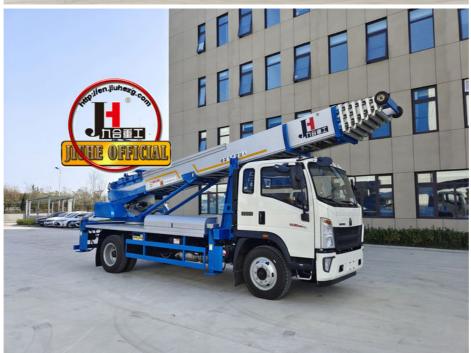

# 100 Ft Aerial Ladder Truck Mobile Elevator Rated Load 400kg

# **Product Specification**

Model: 32m 36m 45m 65mName: Aerial Ladder Truck

• Rated Load: 400kg

• Highlight: aerial ladder truck mobile elevator,

100 ft aerial ladder Rated load 400kg, 100 ft aerial ladder truck mobile elevator

## **Product Description**

100 Ft Aerial Ladder Truck Mobile Elevator Rated Load 400kg

ladder lift truck, also called ladder transport truck, high altitude Transport truck, ladder loading truck, ladder moving truck, which is mainly used for project rental, waterproof materials lifting, moving company, cement stone moving, construction materials lifting, construction rubbish transport, ship repair, road and bridge maintaining and so on. JIUHE available model 32M 36M 45M 65M. any model interest, just contact us!

45m ladder lift truck work range can reach 45m, Equivalent to 15 floors high building, whole imported from Korea ladder boom ensuring product quality, max. load cargo weight 400KG.

| No | Item                            | 32m    | 36m    | 45m    | 64m         |
|----|---------------------------------|--------|--------|--------|-------------|
| 1  | Overall length                  | 5995mm | 5995mm | 8445mm | 9890m<br>m  |
| 2  | Overall width                   | 1900mm | 1900mm | 2470mm | 2490m<br>m  |
| 3  | Overall height                  | 2900mm | 2950mm | 3470mm | 3375m<br>m  |
| 4  | Overall weight                  | 4495kg | 4495kg | 9700kg | 15200k<br>g |
| 5  | Working platform loading weight | 400kg  | 400kg  | 400kg  | 400kg       |
| 6  | Max. working height of platform | 32m    | 36m    | 45m    | 64m         |