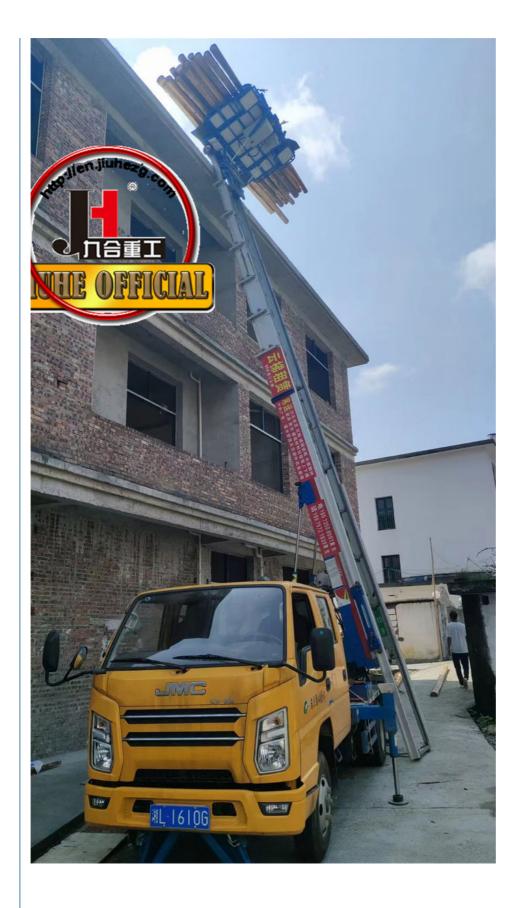

## **Product Description**

100 Ft Aerial Ladder Truck Mobile Elevator Rated Load 400kg

ladder lift truck, also called ladder transport truck, high altitude Transport truck, ladder loading truck, ladder moving truck, which is mainly used for project rental, waterproof materials lifting, moving company, cement stone moving, construction materials lifting, construction rubbish transport, ship repair, road and bridge maintaining and so on. JIUHE available model 32M 36M 45M 65M. any model interest, just contact us!

45m ladder lift truck work range can reach 45m, Equivalent to 15 floors high building, whole imported from Korea ladder boom ensuring product quality, max. load cargo weight 400KG.

| No | Item                            | 32m    | 36m    | 45m    | 64m         |
|----|---------------------------------|--------|--------|--------|-------------|
| 1  | Overall length                  | 5995mm | 5995mm | 8445mm | 9890m<br>m  |
| 2  | Overall width                   | 1900mm | 1900mm | 2470mm | 2490m<br>m  |
| 3  | Overall height                  | 2900mm | 2950mm | 3470mm | 3375m<br>m  |
| 4  | Overall weight                  | 4495kg | 4495kg | 9700kg | 15200k<br>g |
| 5  | Working platform loading weight | 400kg  | 400kg  | 400kg  | 400kg       |
| 6  | Max. working height of platform | 32m    | 36m    | 45m    | 64m         |