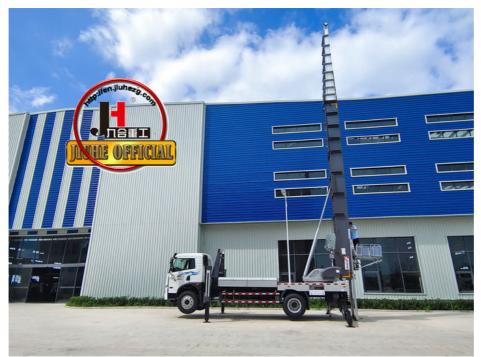

45m ladder lift truck work range can reach 45m, Equivalent to 15 floors high building, whole imported from Korea ladder boom ensuring product quality, max. load cargo weight 400KG.

| No | Item                            | 32m    | 36m    | 45m    | 64m         |
|----|---------------------------------|--------|--------|--------|-------------|
| 1  | Overall length                  | 5995mm | 5995mm | 8445mm | 9890m<br>m  |
| 2  | Overall width                   | 1900mm | 1900mm | 2470mm | 2490m<br>m  |
| 3  | Overall height                  | 2900mm | 2950mm | 3470mm | 3375m<br>m  |
| 4  | Overall weight                  | 4495kg | 4495kg | 9700kg | 15200k<br>g |
| 5  | Working platform loading weight | 400kg  | 400kg  | 400kg  | 400kg       |
| 6  | Max. working height of platform | 32m    | 36m    | 45m    | 64m         |