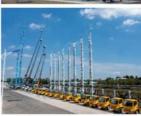

45m ladder lift truck work range can reach 45m, Equivalent to 15 floors high building, whole imported from Korea ladder boom ensuring product quality, max. load cargo weight 400KG.

| No | Item                            | 32m    | 36m    | 45m    | 64m         |
|----|---------------------------------|--------|--------|--------|-------------|
| 1  | Overall length                  | 5995mm | 5995mm | 8445mm | 9890m<br>m  |
| 2  | Overall width                   | 1900mm | 1900mm | 2470mm | 2490m<br>m  |
| 3  | Overall height                  | 2900mm | 2950mm | 3470mm | 3375m<br>m  |
| 4  | Overall weight                  | 4495kg | 4495kg | 9700kg | 15200k<br>g |
| 5  | Working platform loading weight | 400kg  | 400kg  | 400kg  | 400kg       |
| 6  | Max. working height of platform | 32m    | 36m    | 45m    | 64m         |