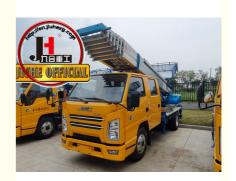

# 100 Ft Aerial Ladder Truck Mobile Elevator Rated Load 400kg

## **Product Description**

100 Ft Aerial Ladder Truck Mobile Elevator Rated Load 400kg

ladder lift truck, also called ladder transport truck, high altitude Transport truck, ladder loading truck, ladder moving truck, which is mainly used for project rental, waterproof materials lifting, moving company, cement stone moving, construction materials lifting, construction rubbish transport, ship repair, road and bridge maintaining and so on. JIUHE available model 32M 36M 45M 65M. any model interest, just contact us!

45m ladder lift truck work range can reach 45m, Equivalent to 15 floors high building, whole imported from Korea ladder boom ensuring product quality, max. load cargo weight 400KG.

| No | Item                            | 32m    | 36m    | 45m    | 64m         |
|----|---------------------------------|--------|--------|--------|-------------|
| 1  | Overall length                  | 5995mm | 5995mm | 8445mm | 9890m<br>m  |
| 2  | Overall width                   | 1900mm | 1900mm | 2470mm | 2490m<br>m  |
| 3  | Overall height                  | 2900mm | 2950mm | 3470mm | 3375m<br>m  |
| 4  | Overall weight                  | 4495kg | 4495kg | 9700kg | 15200k<br>g |
| 5  | Working platform loading weight | 400kg  | 400kg  | 400kg  | 400kg       |
| 6  | Max. working height of platform | 32m    | 36m    | 45m    | 64m         |