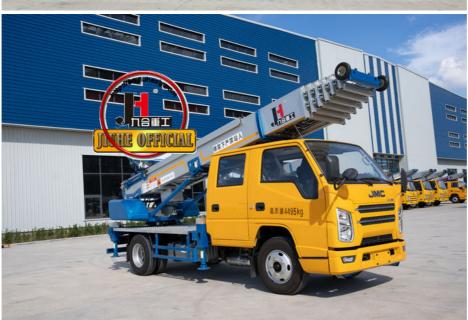

45m ladder lift truck work range can reach 45m, Equivalent to 15 floors high building, whole imported from Korea ladder boom ensuring product quality, max. load cargo weight 400KG.

| No | Item                            | 32m    | 36m    | 45m    | 64m         |
|----|---------------------------------|--------|--------|--------|-------------|
| 1  | Overall length                  | 5995mm | 5995mm | 8445mm | 9890m<br>m  |
| 2  | Overall width                   | 1900mm | 1900mm | 2470mm | 2490m<br>m  |
| 3  | Overall height                  | 2900mm | 2950mm | 3470mm | 3375m<br>m  |
| 4  | Overall weight                  | 4495kg | 4495kg | 9700kg | 15200k<br>g |
| 5  | Working platform loading weight | 400kg  | 400kg  | 400kg  | 400kg       |
| 6  | Max. working height of platform | 32m    | 36m    | 45m    | 64m         |