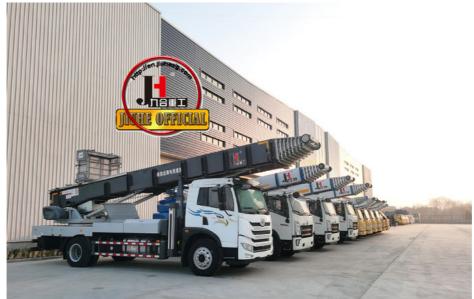

## **Product Description**

100 Ft Aerial Ladder Truck Mobile Elevator Rated Load 400kg

ladder lift truck, also called ladder transport truck, high altitude Transport truck, ladder loading truck, ladder moving truck, which is mainly used for project rental, waterproof materials lifting, moving company, cement stone moving, construction materials lifting, construction rubbish transport, ship repair, road and bridge maintaining and so on. JIUHE available model 32M 36M 45M 65M. any model interest, just contact us!

45m ladder lift truck work range can reach 45m, Equivalent to 15 floors high building, whole imported from Korea ladder boom ensuring product quality, max. load cargo weight 400KG.

| No | Item                            | 32m    | 36m    | 45m    | 64m         |
|----|---------------------------------|--------|--------|--------|-------------|
| 1  | Overall length                  | 5995mm | 5995mm | 8445mm | 9890m<br>m  |
| 2  | Overall width                   | 1900mm | 1900mm | 2470mm | 2490m<br>m  |
| 3  | Overall height                  | 2900mm | 2950mm | 3470mm | 3375m<br>m  |
| 4  | Overall weight                  | 4495kg | 4495kg | 9700kg | 15200k<br>g |
| 5  | Working platform loading weight | 400kg  | 400kg  | 400kg  | 400kg       |
| 6  | Max. working height of platform | 32m    | 36m    | 45m    | 64m         |