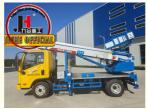

# 100 Ft Aerial Ladder Truck Mobile Elevator Rated Load 400kg

## **Product Description**

100 Ft Aerial Ladder Truck Mobile Elevator Rated Load 400kg

ladder lift truck, also called ladder transport truck, high altitude Transport truck, ladder loading truck, ladder moving truck, which is mainly used for project rental, waterproof materials lifting, moving company, cement stone moving, construction materials lifting, construction rubbish transport, ship repair, road and bridge maintaining and so on. JIUHE available model 32M 36M 45M 65M. any model interest, just contact us!

45m ladder lift truck work range can reach 45m, Equivalent to 15 floors high building, whole imported from Korea ladder boom ensuring product quality, max. load cargo weight 400KG.

| No | Item                            | 32m    | 36m    | 45m    | 64m         |
|----|---------------------------------|--------|--------|--------|-------------|
| 1  | Overall length                  | 5995mm | 5995mm | 8445mm | 9890m<br>m  |
| 2  | Overall width                   | 1900mm | 1900mm | 2470mm | 2490m<br>m  |
| 3  | Overall height                  | 2900mm | 2950mm | 3470mm | 3375m<br>m  |
| 4  | Overall weight                  | 4495kg | 4495kg | 9700kg | 15200k<br>g |
| 5  | Working platform loading weight | 400kg  | 400kg  | 400kg  | 400kg       |
| 6  | Max. working height of platform | 32m    | 36m    | 45m    | 64m         |