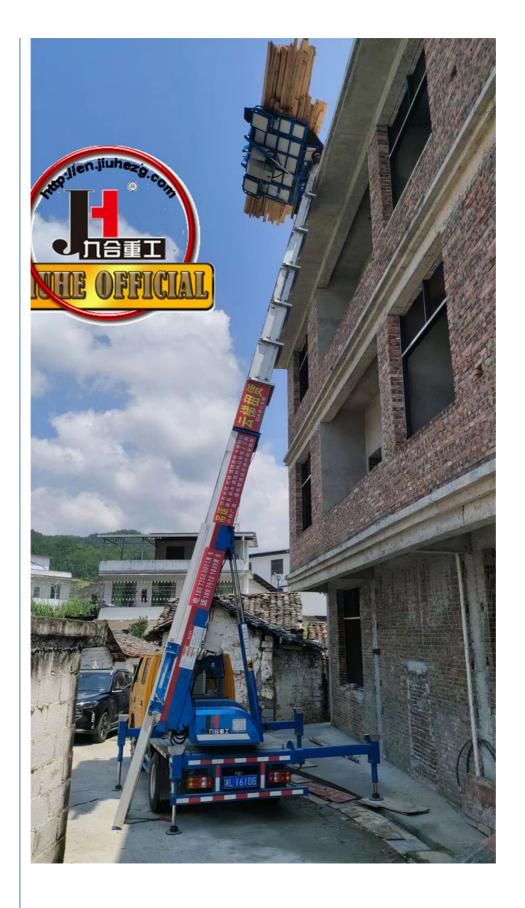

## **Product Description**

100 Ft Aerial Ladder Truck Mobile Elevator Rated Load 400kg

ladder lift truck, also called ladder transport truck, high altitude Transport truck, ladder loading truck, ladder moving truck, which is mainly used for project rental, waterproof materials lifting, moving company, cement stone moving, construction materials lifting, construction rubbish transport, ship repair, road and bridge maintaining and so on. JIUHE available model 32M 36M 45M 65M. any model interest, just contact us!

45m ladder lift truck work range can reach 45m, Equivalent to 15 floors high building, whole imported from Korea ladder boom ensuring product quality, max. load cargo weight 400KG.

| No | Item                            | 32m    | 36m    | 45m    | 64m         |
|----|---------------------------------|--------|--------|--------|-------------|
| 1  | Overall length                  | 5995mm | 5995mm | 8445mm | 9890m<br>m  |
| 2  | Overall width                   | 1900mm | 1900mm | 2470mm | 2490m<br>m  |
| 3  | Overall height                  | 2900mm | 2950mm | 3470mm | 3375m<br>m  |
| 4  | Overall weight                  | 4495kg | 4495kg | 9700kg | 15200k<br>g |
| 5  | Working platform loading weight | 400kg  | 400kg  | 400kg  | 400kg       |
| 6  | Max. working height of platform | 32m    | 36m    | 45m    | 64m         |