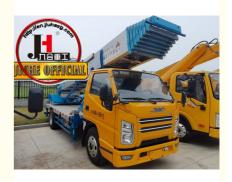

# 100 Ft Aerial Ladder Truck Mobile Elevator Rated Load 400kg

## **Product Description**

100 Ft Aerial Ladder Truck Mobile Elevator Rated Load 400kg

ladder lift truck, also called ladder transport truck, high altitude Transport truck, ladder loading truck, ladder moving truck, which is mainly used for project rental, waterproof materials lifting, moving company, cement stone moving, construction materials lifting, construction rubbish transport, ship repair, road and bridge maintaining and so on. JIUHE available model 32M 36M 45M 65M. any model interest, just contact us!

45m ladder lift truck work range can reach 45m, Equivalent to 15 floors high building, whole imported from Korea ladder boom ensuring product quality, max. load cargo weight 400KG.

| No | Item                            | 32m    | 36m    | 45m    | 64m         |
|----|---------------------------------|--------|--------|--------|-------------|
| 1  | Overall length                  | 5995mm | 5995mm | 8445mm | 9890m<br>m  |
| 2  | Overall width                   | 1900mm | 1900mm | 2470mm | 2490m<br>m  |
| 3  | Overall height                  | 2900mm | 2950mm | 3470mm | 3375m<br>m  |
| 4  | Overall weight                  | 4495kg | 4495kg | 9700kg | 15200k<br>g |
| 5  | Working platform loading weight | 400kg  | 400kg  | 400kg  | 400kg       |
| 6  | Max. working height of platform | 32m    | 36m    | 45m    | 64m         |