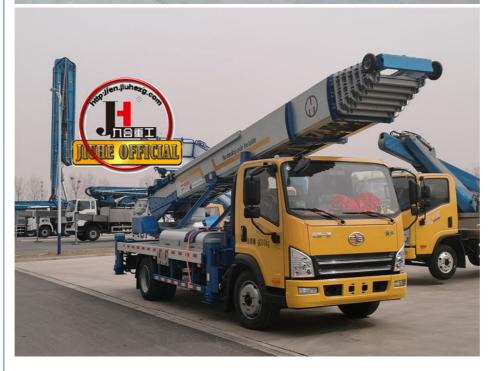

# 100 Ft Aerial Ladder Truck Mobile Elevator Rated Load 400kg

# **Product Specification**

Model: 32m 36m 45m 65mName: Aerial Ladder Truck

• Rated Load: 400kg

• Highlight: aerial ladder truck mobile elevator,

100 ft aerial ladder Rated load 400kg, 100 ft aerial ladder truck mobile elevator

## **Product Description**

100 Ft Aerial Ladder Truck Mobile Elevator Rated Load 400kg

ladder lift truck, also called ladder transport truck, high altitude Transport truck, ladder loading truck, ladder moving truck, which is mainly used for project rental, waterproof materials lifting, moving company, cement stone moving, construction materials lifting, construction rubbish transport, ship repair, road and bridge maintaining and so on. JIUHE available model 32M 36M 45M 65M. any model interest, just contact us!

45m ladder lift truck work range can reach 45m, Equivalent to 15 floors high building, whole imported from Korea ladder boom ensuring product quality, max. load cargo weight 400KG.

| No | Item                            | 32m    | 36m    | 45m    | 64m         |
|----|---------------------------------|--------|--------|--------|-------------|
| 1  | Overall length                  | 5995mm | 5995mm | 8445mm | 9890m<br>m  |
| 2  | Overall width                   | 1900mm | 1900mm | 2470mm | 2490m<br>m  |
| 3  | Overall height                  | 2900mm | 2950mm | 3470mm | 3375m<br>m  |
| 4  | Overall weight                  | 4495kg | 4495kg | 9700kg | 15200k<br>g |
| 5  | Working platform loading weight | 400kg  | 400kg  | 400kg  | 400kg       |
| 6  | Max. working height of platform | 32m    | 36m    | 45m    | 64m         |