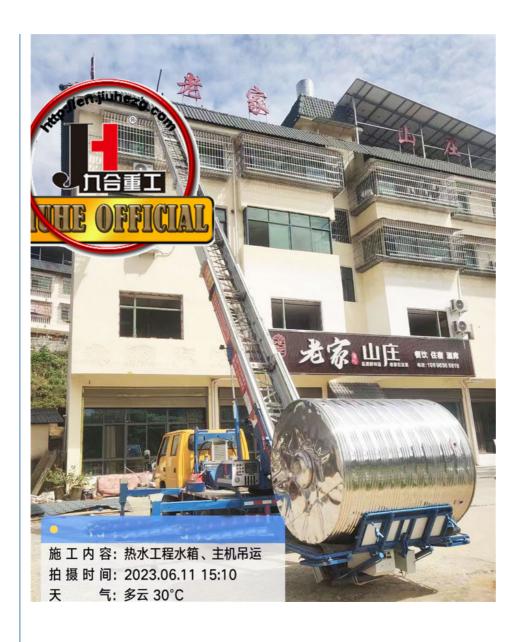

## **Product Description**

100 Ft Aerial Ladder Truck Mobile Elevator Rated Load 400kg

ladder lift truck, also called ladder transport truck, high altitude Transport truck, ladder loading truck, ladder moving truck, which is mainly used for project rental, waterproof materials lifting, moving company, cement stone moving, construction materials lifting, construction rubbish transport, ship repair, road and bridge maintaining and so on. JIUHE available model 32M 36M 45M 65M. any model interest, just contact us!

45m ladder lift truck work range can reach 45m, Equivalent to 15 floors high building, whole imported from Korea ladder boom ensuring product quality, max. load cargo weight 400KG.

| No | Item                            | 32m    | 36m    | 45m    | 64m         |
|----|---------------------------------|--------|--------|--------|-------------|
| 1  | Overall length                  | 5995mm | 5995mm | 8445mm | 9890m<br>m  |
| 2  | Overall width                   | 1900mm | 1900mm | 2470mm | 2490m<br>m  |
| 3  | Overall height                  | 2900mm | 2950mm | 3470mm | 3375m<br>m  |
| 4  | Overall weight                  | 4495kg | 4495kg | 9700kg | 15200k<br>g |
| 5  | Working platform loading weight | 400kg  | 400kg  | 400kg  | 400kg       |
| 6  | Max. working height of platform | 32m    | 36m    | 45m    | 64m         |