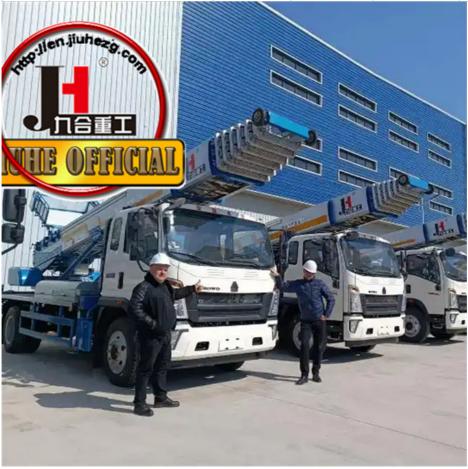

ach 45m, Equivalent to 15 floors high building, whole imported from Korea ladder boom ensuring product quality, max. load cargo weight 400KG.

| No | Item                            | 32m    | 36m    | 45m    | 64m         |
|----|---------------------------------|--------|--------|--------|-------------|
| 1  | Overall length                  | 5995mm | 5995mm | 8445mm | 9890m<br>m  |
| 2  | Overall width                   | 1900mm | 1900mm | 2470mm | 2490m<br>m  |
| 3  | Overall height                  | 2900mm | 2950mm | 3470mm | 3375m<br>m  |
| 4  | Overall weight                  | 4495kg | 4495kg | 9700kg | 15200k<br>g |
| 5  | Working platform loading weight | 400kg  | 400kg  | 400kg  | 400kg       |
| 6  | Max. working height of platform | 32m    | 36m    | 45m    | 64m         |

























## COMPANY













# CERTIFICATE







# **Trade Assurance** 100% protection for product quality and on-time shipment.































# **Customer Visit**



# Exhibition



# **Packing**



## Development strategy

Strives for the survival by the quality, seek development by science and technology

## Corporate philosophy

People-oriented, science and technology enterprise, recruiting high level scientific and technological personnel, actively introduce advanced technology at home and abroad

#### JiuHe Service

As a professional company, we promise as following:

### JIUHE HEAVEY INDUSTRY MACHINERY service system MAX customer experiences

#### A. Pre-sales service:

- 1. Selecting the most suitable equipment,
- 2. Designing your personal mach