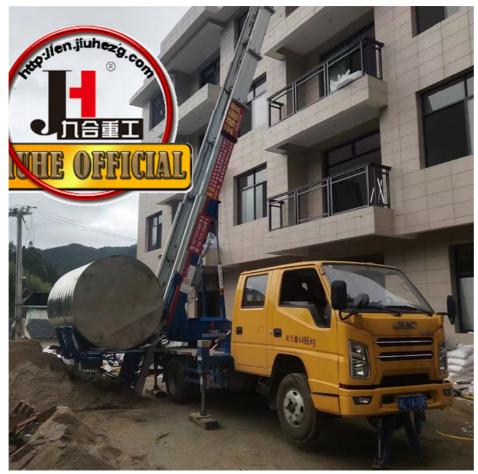

## **Product Description**

100 Ft Aerial Ladder Truck Mobile Elevator Rated Load 400kg

ladder lift truck, also called ladder transport truck, high altitude Transport truck, ladder loading truck, ladder moving truck, which is mainly used for project rental, waterproof materials lifting, moving company, cement stone moving, construction materials lifting, construction rubbish transport, ship repair, road and bridge maintaining and so on. JIUHE available model 32M 36M 45M 65M. any model interest, just contact us!

45m ladder lift truck work range can reach 45m, Equivalent to 15 floors high building, whole imported from Korea ladder boom ensuring product quality, max. load cargo weight 400KG.

| No | Item                            | 32m    | 36m    | 45m    | 64m         |
|----|---------------------------------|--------|--------|--------|-------------|
| 1  | Overall length                  | 5995mm | 5995mm | 8445mm | 9890m<br>m  |
| 2  | Overall width                   | 1900mm | 1900mm | 2470mm | 2490m<br>m  |
| 3  | Overall height                  | 2900mm | 2950mm | 3470mm | 3375m<br>m  |
| 4  | Overall weight                  | 4495kg | 4495kg | 9700kg | 15200k<br>g |
| 5  | Working platform loading weight | 400kg  | 400kg  | 400kg  | 400kg       |
| 6  | Max. working height of platform | 32m    | 36m    | 45m    | 64m         |