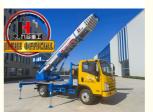

# 100 Ft Aerial Ladder Truck Mobile Elevator Rated Load 400kg

# **Product Specification**

Model: 32m 36m 45m 65mName: Aerial Ladder Truck

• Rated Load: 400kg

• Highlight: aerial ladder truck mobile elevator,

100 ft aerial ladder Rated load 400kg, 100 ft aerial ladder truck mobile elevator

## **Product Description**

100 Ft Aerial Ladder Truck Mobile Elevator Rated Load 400kg

ladder lift truck, also called ladder transport truck, high altitude Transport truck, ladder loading truck, ladder moving truck, which is mainly used for project rental, waterproof materials lifting, moving company, cement stone moving, construction materials lifting, construction rubbish transport, ship repair, road and bridge maintaining and so on. JIUHE available model 32M 36M 45M 65M. any model interest, just contact us!

45m ladder lift truck work range can reach 45m, Equivalent to 15 floors high building, whole imported from Korea ladder boom ensuring product quality, max. load cargo weight 400KG.

| No | Item                            | 32m    | 36m    | 45m    | 64m         |
|----|---------------------------------|--------|--------|--------|-------------|
| 1  | Overall length                  | 5995mm | 5995mm | 8445mm | 9890m<br>m  |
| 2  | Overall width                   | 1900mm | 1900mm | 2470mm | 2490m<br>m  |
| 3  | Overall height                  | 2900mm | 2950mm | 3470mm | 3375m<br>m  |
| 4  | Overall weight                  | 4495kg | 4495kg | 9700kg | 15200k<br>g |
| 5  | Working platform loading weight | 400kg  | 400kg  | 400kg  | 400kg       |
| 6  | Max. working height of platform | 32m    | 36m    | 45m    | 64m         |