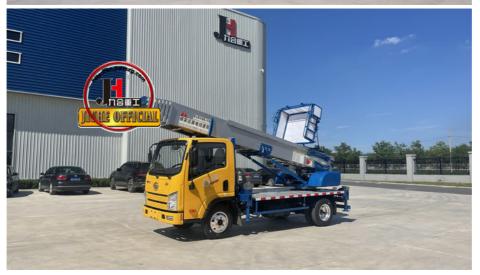

45m ladder lift truck work range can reach 45m, Equivalent to 15 floors high building, whole imported from Korea ladder boom ensuring product quality, max. load cargo weight 400KG.

| No | Item                            | 32m    | 36m    | 45m    | 64m         |
|----|---------------------------------|--------|--------|--------|-------------|
| 1  | Overall length                  | 5995mm | 5995mm | 8445mm | 9890m<br>m  |
| 2  | Overall width                   | 1900mm | 1900mm | 2470mm | 2490m<br>m  |
| 3  | Overall height                  | 2900mm | 2950mm | 3470mm | 3375m<br>m  |
| 4  | Overall weight                  | 4495kg | 4495kg | 9700kg | 15200k<br>g |
| 5  | Working platform loading weight | 400kg  | 400kg  | 400kg  | 400kg       |
| 6  | Max. working height of platform | 32m    | 36m    | 45m    | 64m         |