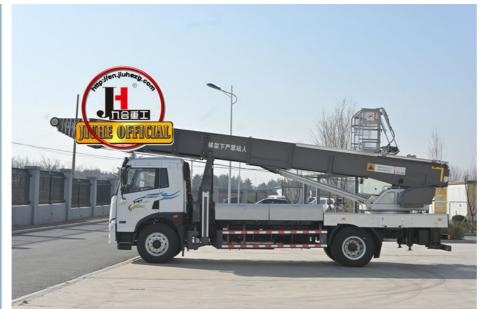

# 100 Ft Aerial Ladder Truck Mobile Elevator Rated Load 400kg

# **Product Specification**

Model: 32m 36m 45m 65mName: Aerial Ladder Truck

• Rated Load: 400kg

• Highlight: aerial ladder truck mobile elevator,

100 ft aerial ladder Rated load 400kg, 100 ft aerial ladder truck mobile elevator

## **Product Description**

100 Ft Aerial Ladder Truck Mobile Elevator Rated Load 400kg

ladder lift truck, also called ladder transport truck, high altitude Transport truck, ladder loading truck, ladder moving truck, which is mainly used for project rental, waterproof materials lifting, moving company, cement stone moving, construction materials lifting, construction rubbish transport, ship repair, road and bridge maintaining and so on. JIUHE available model 32M 36M 45M 65M. any model interest, just contact us!

45m ladder lift truck work range can reach 45m, Equivalent to 15 floors high building, whole imported from Korea ladder boom ensuring product quality, max. load cargo weight 400KG.

| No | Item                            | 32m    | 36m    | 45m    | 64m         |
|----|---------------------------------|--------|--------|--------|-------------|
| 1  | Overall length                  | 5995mm | 5995mm | 8445mm | 9890m<br>m  |
| 2  | Overall width                   | 1900mm | 1900mm | 2470mm | 2490m<br>m  |
| 3  | Overall height                  | 2900mm | 2950mm | 3470mm | 3375m<br>m  |
| 4  | Overall weight                  | 4495kg | 4495kg | 9700kg | 15200k<br>g |
| 5  | Working platform loading weight | 400kg  | 400kg  | 400kg  | 400kg       |
| 6  | Max. working height of platform | 32m    | 36m    | 45m    | 64m         |