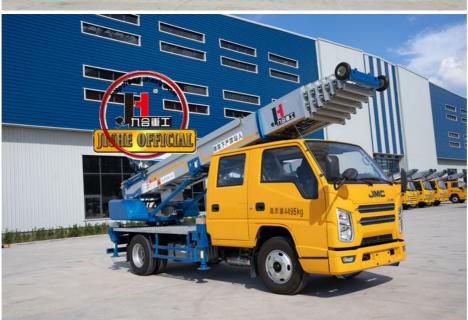

## **Product Description**

JIUHE Brand 32m 36m 45m 65m Working Height Aerial Turntable Telescopic Ladder Fire Truck

ladder lift truck, also called ladder transport truck, high altitude Transport truck, ladder loading truck, ladder moving truck, which is mainly used for project rental, waterproof materials lifting, moving company, cement stone moving, construction materials lifting, construction rubbish transport, ship repair, road and bridge maintaining and so on. JIUHE available model **32M 36M 45M 65M.** any model interest, just contact us!

45m ladder lift truck work range can reach 45m, Equivalent to 15 floors high building, whole imported from Korea ladder boom ensuring product quality, max. load cargo weight 400KG.

| No | Item                            | 32m    | 36m    | 45m    | 64m         |
|----|---------------------------------|--------|--------|--------|-------------|
| 1  | Overall length                  | 5995mm | 5995mm | 8445mm | 9890m<br>m  |
| 2  | Overall width                   | 1900mm | 1900mm | 2470mm | 2490m<br>m  |
| 3  | Overall height                  | 2900mm | 2950mm | 3470mm | 3375m<br>m  |
| 4  | Overall weight                  | 4495kg | 4495kg | 9700kg | 15200k<br>g |
| 5  | Working platform loading weight | 400kg  | 400kg  | 400kg  | 400kg       |
| 6  | Max. working height of platform | 32m    | 36m    | 45m    | 64m         |