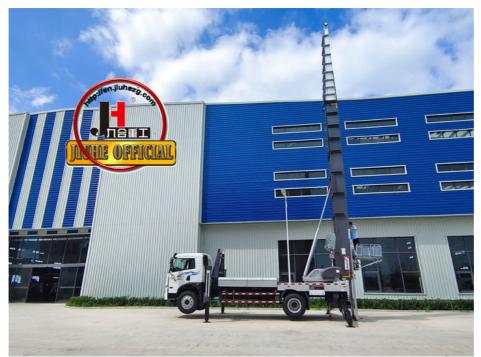

## **Product Description**

JIUHE Brand 32m 36m 45m 65m Working Height Aerial Turntable Telescopic Ladder Fire Truck

ladder lift truck, also called ladder transport truck, high altitude Transport truck, ladder loading truck, ladder moving truck, which is mainly used for project rental, waterproof materials lifting, moving company, cement stone moving, construction materials lifting, construction rubbish transport, ship repair, road and bridge maintaining and so on. JIUHE available model **32M 36M 45M 65M.** any model interest, just contact us!

45m ladder lift truck work range can reach 45m, Equivalent to 15 floors high building, whole imported from Korea ladder boom ensuring product quality, max. load cargo weight 400KG.

| No | Item                            | 32m    | 36m    | 45m    | 64m         |
|----|---------------------------------|--------|--------|--------|-------------|
| 1  | Overall length                  | 5995mm | 5995mm | 8445mm | 9890m<br>m  |
| 2  | Overall width                   | 1900mm | 1900mm | 2470mm | 2490m<br>m  |
| 3  | Overall height                  | 2900mm | 2950mm | 3470mm | 3375m<br>m  |
| 4  | Overall weight                  | 4495kg | 4495kg | 9700kg | 15200k<br>g |
| 5  | Working platform loading weight | 400kg  | 400kg  | 400kg  | 400kg       |
| 6  | Max. working height of platform | 32m    | 36m    | 45m    | 64m         |