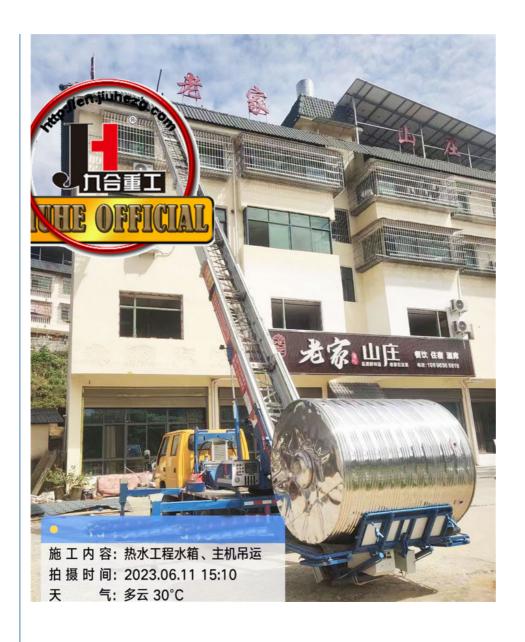

## **Product Description**

JIUHE Brand 32m 36m 45m 65m Working Height Aerial Turntable Telescopic Ladder Fire Truck

ladder lift truck, also called ladder transport truck, high altitude Transport truck, ladder loading truck, ladder moving truck, which is mainly used for project rental, waterproof materials lifting, moving company, cement stone moving, construction materials lifting, construction rubbish transport, ship repair, road and bridge maintaining and so on. JIUHE available model **32M 36M 45M 65M.** any model interest, just contact us!

45m ladder lift truck work range can reach 45m, Equivalent to 15 floors high building, whole imported from Korea ladder boom ensuring product quality, max. load cargo weight 400KG.

| No | Item                            | 32m    | 36m    | 45m    | 64m         |
|----|---------------------------------|--------|--------|--------|-------------|
| 1  | Overall length                  | 5995mm | 5995mm | 8445mm | 9890m<br>m  |
| 2  | Overall width                   | 1900mm | 1900mm | 2470mm | 2490m<br>m  |
| 3  | Overall height                  | 2900mm | 2950mm | 3470mm | 3375m<br>m  |
| 4  | Overall weight                  | 4495kg | 4495kg | 9700kg | 15200k<br>g |
| 5  | Working platform loading weight | 400kg  | 400kg  | 400kg  | 400kg       |
| 6  | Max. working height of platform | 32m    | 36m    | 45m    | 64m         |