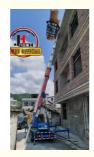

## **Product Description**

JIUHE Brand 32m 36m 45m 65m Working Height Aerial Turntable Telescopic Ladder Fire Truck

ladder lift truck, also called ladder transport truck, high altitude Transport truck, ladder loading truck, ladder moving truck, which is mainly used for project rental, waterproof materials lifting, moving company, cement stone moving, construction materials lifting, construction rubbish transport, ship repair, road and bridge maintaining and so on. JIUHE available model **32M 36M 45M 65M.** any model interest, just contact us!

45m ladder lift truck work range can reach 45m, Equivalent to 15 floors high building, whole imported from Korea ladder boom ensuring product quality, max. load cargo weight 400KG.

| No | Item                            | 32m    | 36m    | 45m    | 64m         |
|----|---------------------------------|--------|--------|--------|-------------|
| 1  | Overall length                  | 5995mm | 5995mm | 8445mm | 9890m<br>m  |
| 2  | Overall width                   | 1900mm | 1900mm | 2470mm | 2490m<br>m  |
| 3  | Overall height                  | 2900mm | 2950mm | 3470mm | 3375m<br>m  |
| 4  | Overall weight                  | 4495kg | 4495kg | 9700kg | 15200k<br>g |
| 5  | Working platform loading weight | 400kg  | 400kg  | 400kg  | 400kg       |
| 6  | Max. working height of platform | 32m    | 36m    | 45m    | 64m         |