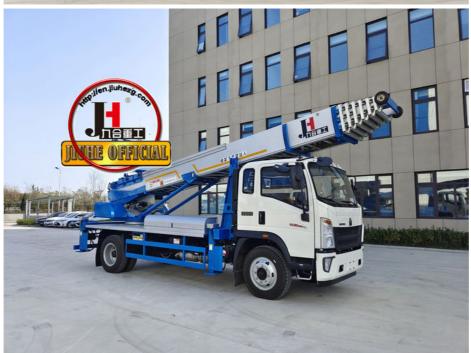

## **Product Description**

JIUHE Brand 32m 36m 45m 65m Working Height Aerial Turntable Telescopic Ladder Fire Truck

ladder lift truck, also called ladder transport truck, high altitude Transport truck, ladder loading truck, ladder moving truck, which is mainly used for project rental, waterproof materials lifting, moving company, cement stone moving, construction materials lifting, construction rubbish transport, ship repair, road and bridge maintaining and so on. JIUHE available model **32M 36M 45M 65M.** any model interest, just contact us!

45m ladder lift truck work range can reach 45m, Equivalent to 15 floors high building, whole imported from Korea ladder boom ensuring product quality, max. load cargo weight 400KG.

| No | Item                            | 32m    | 36m    | 45m    | 64m         |
|----|---------------------------------|--------|--------|--------|-------------|
| 1  | Overall length                  | 5995mm | 5995mm | 8445mm | 9890m<br>m  |
| 2  | Overall width                   | 1900mm | 1900mm | 2470mm | 2490m<br>m  |
| 3  | Overall height                  | 2900mm | 2950mm | 3470mm | 3375m<br>m  |
| 4  | Overall weight                  | 4495kg | 4495kg | 9700kg | 15200k<br>g |
| 5  | Working platform loading weight | 400kg  | 400kg  | 400kg  | 400kg       |
| 6  | Max. working height of platform | 32m    | 36m    | 45m    | 64m         |