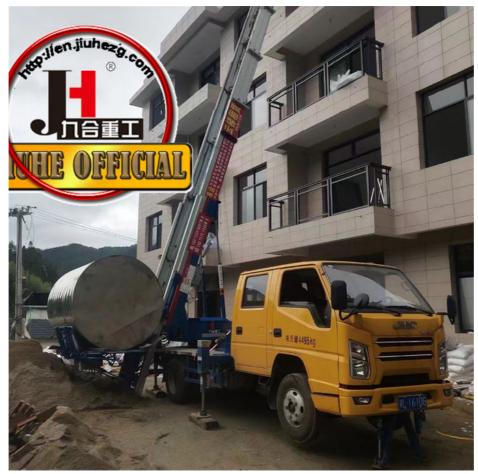

## **Product Description**

JIUHE Brand 32m 36m 45m 65m Working Height Aerial Turntable Telescopic Ladder Fire Truck

ladder lift truck, also called ladder transport truck, high altitude Transport truck, ladder loading truck, ladder moving truck, which is mainly used for project rental, waterproof materials lifting, moving company, cement stone moving, construction materials lifting, construction rubbish transport, ship repair, road and bridge maintaining and so on. JIUHE available model **32M 36M 45M 65M.** any model interest, just contact us!

45m ladder lift truck work range can reach 45m, Equivalent to 15 floors high building, whole imported from Korea ladder boom ensuring product quality, max. load cargo weight 400KG.

| No | Item                            | 32m    | 36m    | 45m    | 64m         |
|----|---------------------------------|--------|--------|--------|-------------|
| 1  | Overall length                  | 5995mm | 5995mm | 8445mm | 9890m<br>m  |
| 2  | Overall width                   | 1900mm | 1900mm | 2470mm | 2490m<br>m  |
| 3  | Overall height                  | 2900mm | 2950mm | 3470mm | 3375m<br>m  |
| 4  | Overall weight                  | 4495kg | 4495kg | 9700kg | 15200k<br>g |
| 5  | Working platform loading weight | 400kg  | 400kg  | 400kg  | 400kg       |
| 6  | Max. working height of platform | 32m    | 36m    | 45m    | 64m         |