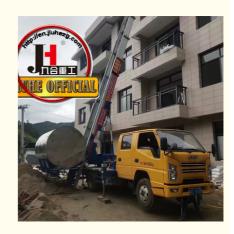

## **Product Description**

JIUHE Brand 32m 36m 45m 65m Working Height Aerial Turntable Telescopic Ladder Fire Truck

ladder lift truck, also called ladder transport truck, high altitude Transport truck, ladder loading truck, ladder moving truck, which is mainly used for project rental, waterproof materials lifting, moving company, cement stone moving, construction materials lifting, construction rubbish transport, ship repair, road and bridge maintaining and so on. JIUHE available model **32M 36M 45M 65M.** any model interest, just contact us!

45m ladder lift truck work range can reach 45m, Equivalent to 15 floors high building, whole imported from Korea ladder boom ensuring product quality, max. load cargo weight 400KG.

| No | Item                            | 32m    | 36m    | 45m    | 64m         |
|----|---------------------------------|--------|--------|--------|-------------|
| 1  | Overall length                  | 5995mm | 5995mm | 8445mm | 9890m<br>m  |
| 2  | Overall width                   | 1900mm | 1900mm | 2470mm | 2490m<br>m  |
| 3  | Overall height                  | 2900mm | 2950mm | 3470mm | 3375m<br>m  |
| 4  | Overall weight                  | 4495kg | 4495kg | 9700kg | 15200k<br>g |
| 5  | Working platform loading weight | 400kg  | 400kg  | 400kg  | 400kg       |
| 6  | Max. working height of platform | 32m    | 36m    | 45m    | 64m         |