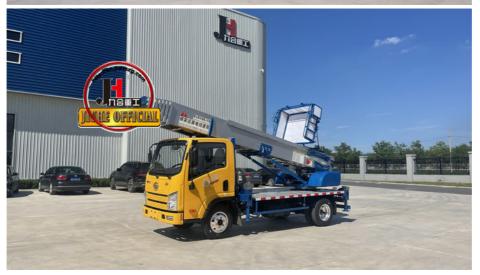

## **Product Description**

JIUHE Brand 32m 36m 45m 65m Working Height Aerial Turntable Telescopic Ladder Fire Truck

ladder lift truck, also called ladder transport truck, high altitude Transport truck, ladder loading truck, ladder moving truck, which is mainly used for project rental, waterproof materials lifting, moving company, cement stone moving, construction materials lifting, construction rubbish transport, ship repair, road and bridge maintaining and so on. JIUHE available model **32M 36M 45M 65M.** any model interest, just contact us!

45m ladder lift truck work range can reach 45m, Equivalent to 15 floors high building, whole imported from Korea ladder boom ensuring product quality, max. load cargo weight 400KG.

| No | Item                            | 32m    | 36m    | 45m    | 64m         |
|----|---------------------------------|--------|--------|--------|-------------|
| 1  | Overall length                  | 5995mm | 5995mm | 8445mm | 9890m<br>m  |
| 2  | Overall width                   | 1900mm | 1900mm | 2470mm | 2490m<br>m  |
| 3  | Overall height                  | 2900mm | 2950mm | 3470mm | 3375m<br>m  |
| 4  | Overall weight                  | 4495kg | 4495kg | 9700kg | 15200k<br>g |
| 5  | Working platform loading weight | 400kg  | 400kg  | 400kg  | 400kg       |
| 6  | Max. working height of platform | 32m    | 36m    | 45m    | 64m         |