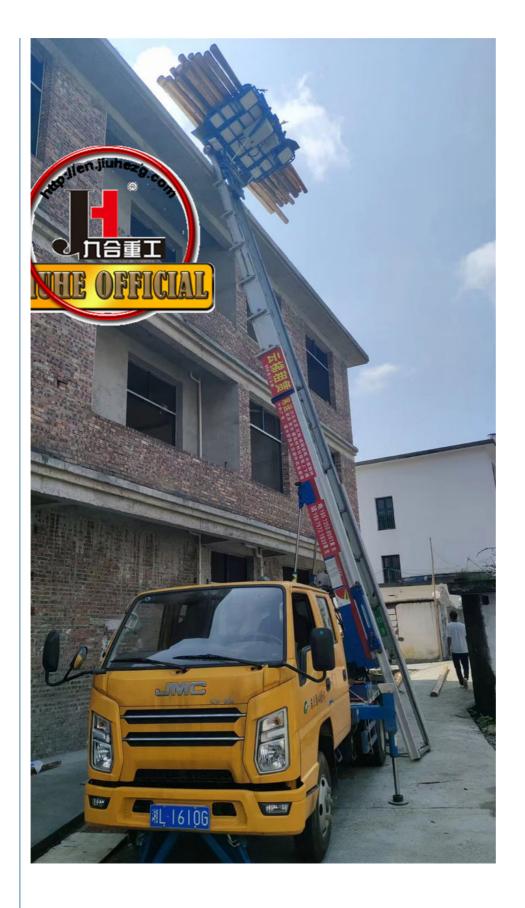

## **Product Description**

JIUHE Brand 32m 36m 45m 65m Working Height Aerial Turntable Telescopic Ladder Fire Truck

ladder lift truck, also called ladder transport truck, high altitude Transport truck, ladder loading truck, ladder moving truck, which is mainly used for project rental, waterproof materials lifting, moving company, cement stone moving, construction materials lifting, construction rubbish transport, ship repair, road and bridge maintaining and so on. JIUHE available model **32M 36M 45M 65M.** any model interest, just contact us!

45m ladder lift truck work range can reach 45m, Equivalent to 15 floors high building, whole imported from Korea ladder boom ensuring product quality, max. load cargo weight 400KG.

| No | Item                            | 32m    | 36m    | 45m    | 64m         |
|----|---------------------------------|--------|--------|--------|-------------|
| 1  | Overall length                  | 5995mm | 5995mm | 8445mm | 9890m<br>m  |
| 2  | Overall width                   | 1900mm | 1900mm | 2470mm | 2490m<br>m  |
| 3  | Overall height                  | 2900mm | 2950mm | 3470mm | 3375m<br>m  |
| 4  | Overall weight                  | 4495kg | 4495kg | 9700kg | 15200k<br>g |
| 5  | Working platform loading weight | 400kg  | 400kg  | 400kg  | 400kg       |
| 6  | Max. working height of platform | 32m    | 36m    | 45m    | 64m         |