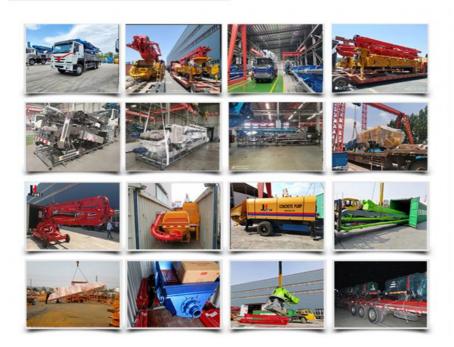

-------------------------------|--------|--------|--------|-------------|
| 1  | Overall length                  | 5995mm | 5995mm | 8445mm | 9890m<br>m  |
| 2  | Overall width                   | 1900mm | 1900mm | 2470mm | 2490m<br>m  |
| 3  | Overall height                  | 2900mm | 2950mm | 3470mm | 3375m<br>m  |
| 4  | Overall weight                  | 4495kg | 4495kg | 9700kg | 15200k<br>g |
| 5  | Working platform loading weight | 400kg  | 400kg  | 400kg  | 400kg       |
| 6  | Max. working height of platform | 32m    | 36m    | 45m    | 64m         |























## COMPANY













# CERTIFICATE







# **Trade Assurance** 100% protection for product quality and on-time shipment.































# **Customer Visit**



# Exhibition



# **Packing**



# Development strategy

Strives for the survival by the quality, seek development by science and technology

# Corporate philosophy

People-oriented, science and technology enterprise, recruiting high level scientific and technological personnel, actively introduce advanced technology at home and abroad

#### JiuHe Service

As a professional company, we promise as following:

### JIUHE HEAVEY INDUSTRY MACHINERY service system MAX customer experiences

#### A. Pre-sales service:

- 1. Selecting the most suitable equipment,
- 2. Designing your personal machinery according to special construction demands,
- 3. Training your technicians to operate our equipment,
- 4. Providing advice to ensure equipment running well in various construction. environments,
- 5. Making new construction scheme i