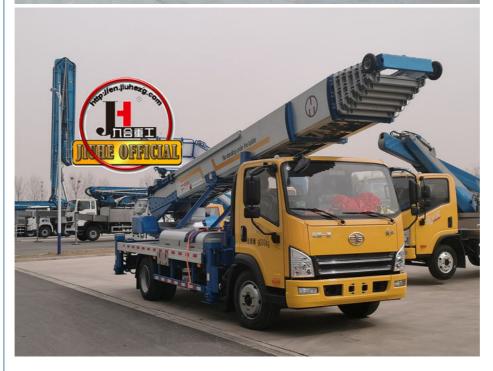

## **Product Description**

JIUHE Brand 32m 36m 45m 65m Working Height Aerial Turntable Telescopic Ladder Fire Truck

ladder lift truck, also called ladder transport truck, high altitude Transport truck, ladder loading truck, ladder moving truck, which is mainly used for project rental, waterproof materials lifting, moving company, cement stone moving, construction materials lifting, construction rubbish transport, ship repair, road and bridge maintaining and so on. JIUHE available model **32M 36M 45M 65M.** any model interest, just contact us!

45m ladder lift truck work range can reach 45m, Equivalent to 15 floors high building, whole imported from Korea ladder boom ensuring product quality, max. load cargo weight 400KG.

| No | Item                            | 32m    | 36m    | 45m    | 64m         |
|----|---------------------------------|--------|--------|--------|-------------|
| 1  | Overall length                  | 5995mm | 5995mm | 8445mm | 9890m<br>m  |
| 2  | Overall width                   | 1900mm | 1900mm | 2470mm | 2490m<br>m  |
| 3  | Overall height                  | 2900mm | 2950mm | 3470mm | 3375m<br>m  |
| 4  | Overall weight                  | 4495kg | 4495kg | 9700kg | 15200k<br>g |
| 5  | Working platform loading weight | 400kg  | 400kg  | 400kg  | 400kg       |
| 6  | Max. working height of platform | 32m    | 36m    | 45m    | 64m         |