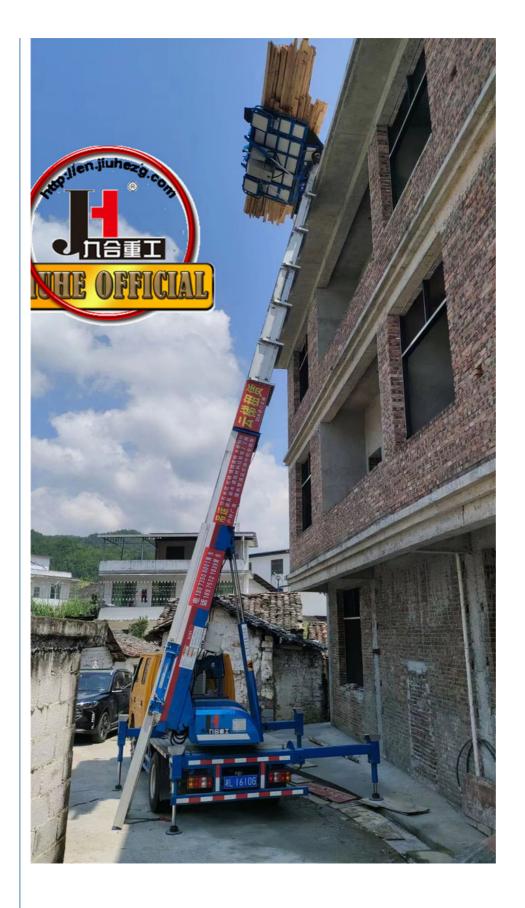

## **Product Description**

JIUHE Brand 32m 36m 45m 65m Working Height Aerial Turntable Telescopic Ladder Fire Truck

ladder lift truck, also called ladder transport truck, high altitude Transport truck, ladder loading truck, ladder moving truck, which is mainly used for project rental, waterproof materials lifting, moving company, cement stone moving, construction materials lifting, construction rubbish transport, ship repair, road and bridge maintaining and so on. JIUHE available model **32M 36M 45M 65M.** any model interest, just contact us!

45m ladder lift truck work range can reach 45m, Equivalent to 15 floors high building, whole imported from Korea ladder boom ensuring product quality, max. load cargo weight 400KG.

| No | Item                            | 32m    | 36m    | 45m    | 64m         |
|----|---------------------------------|--------|--------|--------|-------------|
| 1  | Overall length                  | 5995mm | 5995mm | 8445mm | 9890m<br>m  |
| 2  | Overall width                   | 1900mm | 1900mm | 2470mm | 2490m<br>m  |
| 3  | Overall height                  | 2900mm | 2950mm | 3470mm | 3375m<br>m  |
| 4  | Overall weight                  | 4495kg | 4495kg | 9700kg | 15200k<br>g |
| 5  | Working platform loading weight | 400kg  | 400kg  | 400kg  | 400kg       |
| 6  | Max. working height of platform | 32m    | 36m    | 45m    | 64m         |