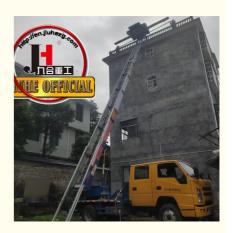

## **Product Description**

JIUHE Brand 32m 36m 45m 65m Working Height Aerial Turntable Telescopic Ladder Fire Truck

ladder lift truck, also called ladder transport truck, high altitude Transport truck, ladder loading truck, ladder moving truck, which is mainly used for project rental, waterproof materials lifting, moving company, cement stone moving, construction materials lifting, construction rubbish transport, ship repair, road and bridge maintaining and so on. JIUHE available model **32M 36M 45M 65M.** any model interest, just contact us!

45m ladder lift truck work range can reach 45m, Equivalent to 15 floors high building, whole imported from Korea ladder boom ensuring product quality, max. load cargo weight 400KG.

| No | Item                            | 32m    | 36m    | 45m    | 64m         |
|----|---------------------------------|--------|--------|--------|-------------|
| 1  | Overall length                  | 5995mm | 5995mm | 8445mm | 9890m<br>m  |
| 2  | Overall width                   | 1900mm | 1900mm | 2470mm | 2490m<br>m  |
| 3  | Overall height                  | 2900mm | 2950mm | 3470mm | 3375m<br>m  |
| 4  | Overall weight                  | 4495kg | 4495kg | 9700kg | 15200k<br>g |
| 5  | Working platform loading weight | 400kg  | 400kg  | 400kg  | 400kg       |
| 6  | Max. working height of platform | 32m    | 36m    | 45m    | 64m         |