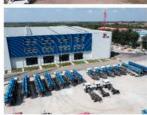

ding, whole imported from Korea ladder boom ensuring product quality, max. load cargo weight 400KG.

| No | Item                            | 32m    | 36m    | 45m    | 64m         |
|----|---------------------------------|--------|--------|--------|-------------|
| 1  | Overall length                  | 5995mm | 5995mm | 8445mm | 9890m<br>m  |
| 2  | Overall width                   | 1900mm | 1900mm | 2470mm | 2490m<br>m  |
| 3  | Overall height                  | 2900mm | 2950mm | 3470mm | 3375m<br>m  |
| 4  | Overall weight                  | 4495kg | 4495kg | 9700kg | 15200k<br>g |
| 5  | Working platform loading weight | 400kg  | 400kg  | 400kg  | 400kg       |
| 6  | Max. working height of platform | 32m    | 36m    | 45m    | 64m         |























## COMPANY













# CERTIFICATE







# **Trade Assurance** 100% protection for product quality and on-time shipment.































# **Customer Visit**



# Exhibition



# **Packing**



# Development strategy

Strives for the survival by the quality, seek development by science and technology

# Corporate philosophy

People-oriented, science and technology enterprise, recruiting high level scientific and technological personnel, actively introduce advanced technology at home and abroad

#### JiuHe Service

As a professional company, we promise as following:

### JIUHE HEAVEY INDUSTRY MACHINERY service system MAX customer experiences

#### A. Pre-sales service:

- 1. Selecting the most suitable equipment,
- 2. Designing your personal machinery according to special construction demand