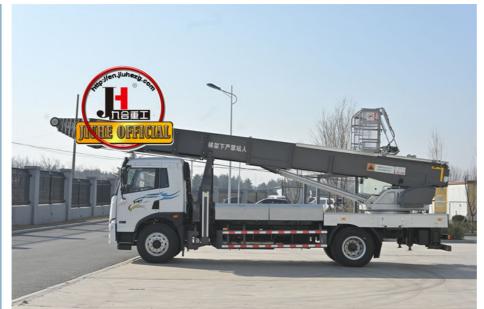

## **Product Description**

JIUHE Brand 32m 36m 45m 65m Working Height Aerial Turntable Telescopic Ladder Fire Truck

ladder lift truck, also called ladder transport truck, high altitude Transport truck, ladder loading truck, ladder moving truck, which is mainly used for project rental, waterproof materials lifting, moving company, cement stone moving, construction materials lifting, construction rubbish transport, ship repair, road and bridge maintaining and so on. JIUHE available model **32M 36M 45M 65M.** any model interest, just contact us!

45m ladder lift truck work range can reach 45m, Equivalent to 15 floors high building, whole imported from Korea ladder boom ensuring product quality, max. load cargo weight 400KG.

| No | Item                            | 32m    | 36m    | 45m    | 64m         |
|----|---------------------------------|--------|--------|--------|-------------|
| 1  | Overall length                  | 5995mm | 5995mm | 8445mm | 9890m<br>m  |
| 2  | Overall width                   | 1900mm | 1900mm | 2470mm | 2490m<br>m  |
| 3  | Overall height                  | 2900mm | 2950mm | 3470mm | 3375m<br>m  |
| 4  | Overall weight                  | 4495kg | 4495kg | 9700kg | 15200k<br>g |
| 5  | Working platform loading weight | 400kg  | 400kg  | 400kg  | 400kg       |
| 6  | Max. working height of platform | 32m    | 36m    | 45m    | 64m         |