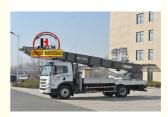

### Product Description

JIUHE Brand 32m 36m 45m 65m Lift Ladder Truck 4000L Water Tank Aerial Platform Aerial Ladder Fire Truck

ladder lift truck, also called ladder transport truck, high altitude Transport truck, ladder loading truck, ladder moving truck, which is mainly used for project rental, waterproof materials lifting, moving company, cement stone moving, construction materials lifting, construction rubbish transport, ship repair, road and bridge maintaining and so on. JIUHE available model 32M 36M 45M 65M. any model interest, just contact us!

45m ladder lift truck work range can reach 45m, Equivalent to 15 floors high building, whole imported from Korea ladder boom ensuring product quality, max. load cargo weight 400KG.

| No | Item                            | 32m    | 36m    | 45m    | 64m         |
|----|---------------------------------|--------|--------|--------|-------------|
| 1  | Overall length                  | 5995mm | 5995mm | 8445mm | 9890m<br>m  |
| 2  | Overall width                   | 1900mm | 1900mm | 2470mm | 2490m<br>m  |
| 3  | Overall height                  | 2900mm | 2950mm | 3470mm | 3375m<br>m  |
| 4  | Overall weight                  | 4495kg | 4495kg | 9700kg | 15200k<br>g |
| 5  | Working platform loading weight | 400kg  | 400kg  | 400kg  | 400kg       |
| 6  | Max. working height of platform | 32m    | 36m    | 45m    | 64m         |