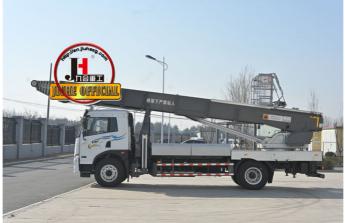

### Product Description

JIUHE Brand 32m 36m 45m 65m Lift Ladder Truck 4000L Water Tank Aerial Platform Aerial Ladder Fire Truck

ladder lift truck, also called ladder transport truck, high altitude Transport truck, ladder loading truck, ladder moving truck, which is mainly used for project rental, waterproof materials lifting, moving company, cement stone moving, construction materials lifting, construction rubbish transport, ship repair, road and bridge maintaining and so on. JIUHE available model 32M 36M 45M 65M. any model interest, just contact us!

45m ladder lift truck work range can reach 45m, Equivalent to 15 floors high building, whole imported from Korea ladder boom ensuring product quality, max. load cargo weight 400KG.

| No | Item                            | 32m    | 36m    | 45m    | 64m         |
|----|---------------------------------|--------|--------|--------|-------------|
| 1  | Overall length                  | 5995mm | 5995mm | 8445mm | 9890m<br>m  |
| 2  | Overall width                   | 1900mm | 1900mm | 2470mm | 2490m<br>m  |
| 3  | Overall height                  | 2900mm | 2950mm | 3470mm | 3375m<br>m  |
| 4  | Overall weight                  | 4495kg | 4495kg | 9700kg | 15200k<br>g |
| 5  | Working platform loading weight | 400kg  | 400kg  | 400kg  | 400kg       |
| 6  | Max. working height of platform | 32m    | 36m    | 45m    | 64m         |