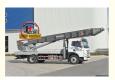

### Product Description

JIUHE Brand 32m 36m 45m 65m Lift Ladder Truck 4000L Water Tank Aerial Platform Aerial Ladder Fire Truck

ladder lift truck, also called ladder transport truck, high altitude Transport truck, ladder loading truck, ladder moving truck, which is mainly used for project rental, waterproof materials lifting, moving company, cement stone moving, construction materials lifting, construction rubbish transport, ship repair, road and bridge maintaining and so on. JIUHE available model 32M 36M 45M 65M. any model interest, just contact us!

45m ladder lift truck work range can reach 45m, Equivalent to 15 floors high building, whole imported from Korea ladder boom ensuring product quality, max. load cargo weight 400KG.

| No | Item                            | 32m    | 36m    | 45m    | 64m         |
|----|---------------------------------|--------|--------|--------|-------------|
| 1  | Overall length                  | 5995mm | 5995mm | 8445mm | 9890m<br>m  |
| 2  | Overall width                   | 1900mm | 1900mm | 2470mm | 2490m<br>m  |
| 3  | Overall height                  | 2900mm | 2950mm | 3470mm | 3375m<br>m  |
| 4  | Overall weight                  | 4495kg | 4495kg | 9700kg | 15200k<br>g |
| 5  | Working platform loading weight | 400kg  | 400kg  | 400kg  | 400kg       |
| 6  | Max. working height of platform | 32m    | 36m    | 45m    | 64m         |