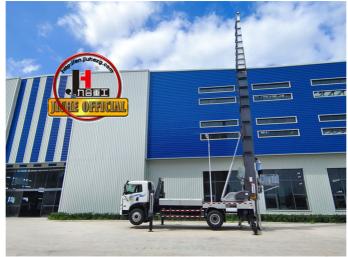

### Product Description

JIUHE Brand 32m 36m 45m 65m Lift Ladder Truck 4000L Water Tank Aerial Platform Aerial Ladder Fire Truck

ladder lift truck, also called ladder transport truck, high altitude Transport truck, ladder loading truck, ladder moving truck, which is mainly used for project rental, waterproof materials lifting, moving company, cement stone moving, construction materials lifting, construction rubbish transport, ship repair, road and bridge maintaining and so on. JIUHE available model 32M 36M 45M 65M. any model interest, just contact us!

45m ladder lift truck work range can reach 45m, Equivalent to 15 floors high building, whole imported from Korea ladder boom ensuring product quality, max. load cargo weight 400KG.

| No | Item                            | 32m    | 36m    | 45m    | 64m         |
|----|---------------------------------|--------|--------|--------|-------------|
| 1  | Overall length                  | 5995mm | 5995mm | 8445mm | 9890m<br>m  |
| 2  | Overall width                   | 1900mm | 1900mm | 2470mm | 2490m<br>m  |
| 3  | Overall height                  | 2900mm | 2950mm | 3470mm | 3375m<br>m  |
| 4  | Overall weight                  | 4495kg | 4495kg | 9700kg | 15200k<br>g |
| 5  | Working platform loading weight | 400kg  | 400kg  | 400kg  | 400kg       |
| 6  | Max. working height of platform | 32m    | 36m    | 45m    | 64m         |