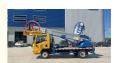

### Product Description

JIUHE Brand 32m 36m 45m 65m Lift Ladder Truck 4000L Water Tank Aerial Platform Aerial Ladder Fire Truck

ladder lift truck, also called ladder transport truck, high altitude Transport truck, ladder loading truck, ladder moving truck, which is mainly used for project rental, waterproof materials lifting, moving company, cement stone moving, construction materials lifting, construction rubbish transport, ship repair, road and bridge maintaining and so on. JIUHE available model 32M 36M 45M 65M. any model interest, just contact us!

45m ladder lift truck work range can reach 45m, Equivalent to 15 floors high building, whole imported from Korea ladder boom ensuring product quality, max. load cargo weight 400KG.

| No | Item                            | 32m    | 36m    | 45m    | 64m         |
|----|---------------------------------|--------|--------|--------|-------------|
| 1  | Overall length                  | 5995mm | 5995mm | 8445mm | 9890m<br>m  |
| 2  | Overall width                   | 1900mm | 1900mm | 2470mm | 2490m<br>m  |
| 3  | Overall height                  | 2900mm | 2950mm | 3470mm | 3375m<br>m  |
| 4  | Overall weight                  | 4495kg | 4495kg | 9700kg | 15200k<br>g |
| 5  | Working platform loading weight | 400kg  | 400kg  | 400kg  | 400kg       |
| 6  | Max. working height of platform | 32m    | 36m    | 45m    | 64m         |