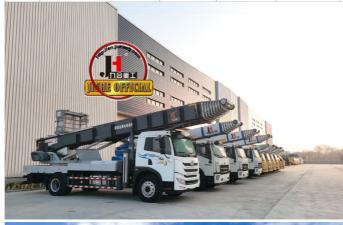

### Product Description

JIUHE Brand 32m 36m 45m 65m Lift Ladder Truck 4000L Water Tank Aerial Platform Aerial Ladder Fire Truck

ladder lift truck, also called ladder transport truck, high altitude Transport truck, ladder loading truck, ladder moving truck, which is mainly used for project rental, waterproof materials lifting, moving company, cement stone moving, construction materials lifting, construction rubbish transport, ship repair, road and bridge maintaining and so on. JIUHE available model 32M 36M 45M 65M. any model interest, just contact us!

45m ladder lift truck work range can reach 45m, Equivalent to 15 floors high building, whole imported from Korea ladder boom ensuring product quality, max. load cargo weight 400KG.

| No | Item                            | 32m    | 36m    | 45m    | 64m         |
|----|---------------------------------|--------|--------|--------|-------------|
| 1  | Overall length                  | 5995mm | 5995mm | 8445mm | 9890m<br>m  |
| 2  | Overall width                   | 1900mm | 1900mm | 2470mm | 2490m<br>m  |
| 3  | Overall height                  | 2900mm | 2950mm | 3470mm | 3375m<br>m  |
| 4  | Overall weight                  | 4495kg | 4495kg | 9700kg | 15200k<br>g |
| 5  | Working platform loading weight | 400kg  | 400kg  | 400kg  | 400kg       |
| 6  | Max. working height of platform | 32m    | 36m    | 45m    | 64m         |