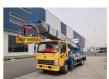

### Product Description

JIUHE Brand 32m 36m 45m 65m Lift Ladder Truck 4000L Water Tank Aerial Platform Aerial Ladder Fire Truck

ladder lift truck, also called ladder transport truck, high altitude Transport truck, ladder loading truck, ladder moving truck, which is mainly used for project rental, waterproof materials lifting, moving company, cement stone moving, construction materials lifting, construction rubbish transport, ship repair, road and bridge maintaining and so on. JIUHE available model 32M 36M 45M 65M. any model interest, just contact us!

45m ladder lift truck work range can reach 45m, Equivalent to 15 floors high building, whole imported from Korea ladder boom ensuring product quality, max. load cargo weight 400KG.

| No | Item                            | 32m    | 36m    | 45m    | 64m         |
|----|---------------------------------|--------|--------|--------|-------------|
| 1  | Overall length                  | 5995mm | 5995mm | 8445mm | 9890m<br>m  |
| 2  | Overall width                   | 1900mm | 1900mm | 2470mm | 2490m<br>m  |
| 3  | Overall height                  | 2900mm | 2950mm | 3470mm | 3375m<br>m  |
| 4  | Overall weight                  | 4495kg | 4495kg | 9700kg | 15200k<br>g |
| 5  | Working platform loading weight | 400kg  | 400kg  | 400kg  | 400kg       |
| 6  | Max. working height of platform | 32m    | 36m    | 45m    | 64m         |