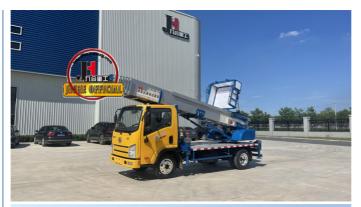

### Product Description

JIUHE Brand 32m 36m 45m 65m Lift Ladder Truck 4000L Water Tank Aerial Platform Aerial Ladder Fire Truck

ladder lift truck, also called ladder transport truck, high altitude Transport truck, ladder loading truck, ladder moving truck, which is mainly used for project rental, waterproof materials lifting, moving company, cement stone moving, construction materials lifting, construction rubbish transport, ship repair, road and bridge maintaining and so on. JIUHE available model 32M 36M 45M 65M. any model interest, just contact us!

45m ladder lift truck work range can reach 45m, Equivalent to 15 floors high building, whole imported from Korea ladder boom ensuring product quality, max. load cargo weight 400KG.

| No | Item                            | 32m    | 36m    | 45m    | 64m         |
|----|---------------------------------|--------|--------|--------|-------------|
| 1  | Overall length                  | 5995mm | 5995mm | 8445mm | 9890m<br>m  |
| 2  | Overall width                   | 1900mm | 1900mm | 2470mm | 2490m<br>m  |
| 3  | Overall height                  | 2900mm | 2950mm | 3470mm | 3375m<br>m  |
| 4  | Overall weight                  | 4495kg | 4495kg | 9700kg | 15200k<br>g |
| 5  | Working platform loading weight | 400kg  | 400kg  | 400kg  | 400kg       |
| 6  | Max. working height of platform | 32m    | 36m    | 45m    | 64m         |