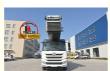

### Product Description

JIUHE Brand 32m 36m 45m 65m Lift Ladder Truck 4000L Water Tank Aerial Platform Aerial Ladder Fire Truck

ladder lift truck, also called ladder transport truck, high altitude Transport truck, ladder loading truck, ladder moving truck, which is mainly used for project rental, waterproof materials lifting, moving company, cement stone moving, construction materials lifting, construction rubbish transport, ship repair, road and bridge maintaining and so on. JIUHE available model 32M 36M 45M 65M. any model interest, just contact us!

45m ladder lift truck work range can reach 45m, Equivalent to 15 floors high building, whole imported from Korea ladder boom ensuring product quality, max. load cargo weight 400KG.

| No | Item                            | 32m    | 36m    | 45m    | 64m         |
|----|---------------------------------|--------|--------|--------|-------------|
| 1  | Overall length                  | 5995mm | 5995mm | 8445mm | 9890m<br>m  |
| 2  | Overall width                   | 1900mm | 1900mm | 2470mm | 2490m<br>m  |
| 3  | Overall height                  | 2900mm | 2950mm | 3470mm | 3375m<br>m  |
| 4  | Overall weight                  | 4495kg | 4495kg | 9700kg | 15200k<br>g |
| 5  | Working platform loading weight | 400kg  | 400kg  | 400kg  | 400kg       |
| 6  | Max. working height of platform | 32m    | 36m    | 45m    | 64m         |