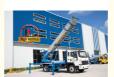

### Product Description

JIUHE Brand 32m 36m 45m 65m Lift Ladder Truck 4000L Water Tank Aerial Platform Aerial Ladder Fire Truck

ladder lift truck, also called ladder transport truck, high altitude Transport truck, ladder loading truck, ladder moving truck, which is mainly used for project rental, waterproof materials lifting, moving company, cement stone moving, construction materials lifting, construction rubbish transport, ship repair, road and bridge maintaining and so on. JIUHE available model 32M 36M 45M 65M. any model interest, just contact us!

45m ladder lift truck work range can reach 45m, Equivalent to 15 floors high building, whole imported from Korea ladder boom ensuring product quality, max. load cargo weight 400KG.

| No | Item                            | 32m    | 36m    | 45m    | 64m         |
|----|---------------------------------|--------|--------|--------|-------------|
| 1  | Overall length                  | 5995mm | 5995mm | 8445mm | 9890m<br>m  |
| 2  | Overall width                   | 1900mm | 1900mm | 2470mm | 2490m<br>m  |
| 3  | Overall height                  | 2900mm | 2950mm | 3470mm | 3375m<br>m  |
| 4  | Overall weight                  | 4495kg | 4495kg | 9700kg | 15200k<br>g |
| 5  | Working platform loading weight | 400kg  | 400kg  | 400kg  | 400kg       |
| 6  | Max. working height of platform | 32m    | 36m    | 45m    | 64m         |