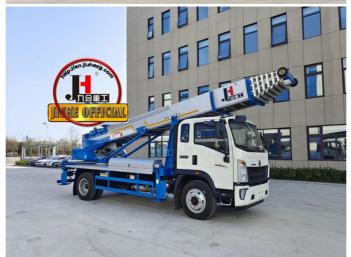

### Product Description

JIUHE Brand 32m 36m 45m 65m Lift Ladder Truck 4000L Water Tank Aerial Platform Aerial Ladder Fire Truck

ladder lift truck, also called ladder transport truck, high altitude Transport truck, ladder loading truck, ladder moving truck, which is mainly used for project rental, waterproof materials lifting, moving company, cement stone moving, construction materials lifting, construction rubbish transport, ship repair, road and bridge maintaining and so on. JIUHE available model 32M 36M 45M 65M. any model interest, just contact us!

45m ladder lift truck work range can reach 45m, Equivalent to 15 floors high building, whole imported from Korea ladder boom ensuring product quality, max. load cargo weight 400KG.

| No | Item                            | 32m    | 36m    | 45m    | 64m         |
|----|---------------------------------|--------|--------|--------|-------------|
| 1  | Overall length                  | 5995mm | 5995mm | 8445mm | 9890m<br>m  |
| 2  | Overall width                   | 1900mm | 1900mm | 2470mm | 2490m<br>m  |
| 3  | Overall height                  | 2900mm | 2950mm | 3470mm | 3375m<br>m  |
| 4  | Overall weight                  | 4495kg | 4495kg | 9700kg | 15200k<br>g |
| 5  | Working platform loading weight | 400kg  | 400kg  | 400kg  | 400kg       |
| 6  | Max. working height of platform | 32m    | 36m    | 45m    | 64m         |