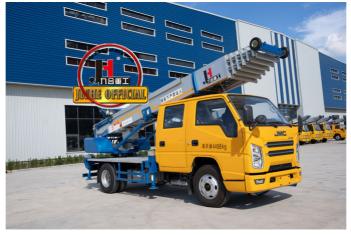

### Product Description

JIUHE Brand 32m 36m 45m 65m Lift Ladder Truck 4000L Water Tank Aerial Platform Aerial Ladder Fire Truck

ladder lift truck, also called ladder transport truck, high altitude Transport truck, ladder loading truck, ladder moving truck, which is mainly used for project rental, waterproof materials lifting, moving company, cement stone moving, construction materials lifting, construction rubbish transport, ship repair, road and bridge maintaining and so on. JIUHE available model 32M 36M 45M 65M. any model interest, just contact us!

45m ladder lift truck work range can reach 45m, Equivalent to 15 floors high building, whole imported from Korea ladder boom ensuring product quality, max. load cargo weight 400KG.

| No | Item                            | 32m    | 36m    | 45m    | 64m         |
|----|---------------------------------|--------|--------|--------|-------------|
| 1  | Overall length                  | 5995mm | 5995mm | 8445mm | 9890m<br>m  |
| 2  | Overall width                   | 1900mm | 1900mm | 2470mm | 2490m<br>m  |
| 3  | Overall height                  | 2900mm | 2950mm | 3470mm | 3375m<br>m  |
| 4  | Overall weight                  | 4495kg | 4495kg | 9700kg | 15200k<br>g |
| 5  | Working platform loading weight | 400kg  | 400kg  | 400kg  | 400kg       |
| 6  | Max. working height of platform | 32m    | 36m    | 45m    | 64m         |