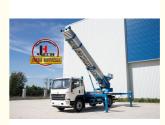

### Product Description

JIUHE Brand 32m 36m 45m 65m Lift Ladder Truck 4000L Water Tank Aerial Platform Aerial Ladder Fire Truck

ladder lift truck, also called ladder transport truck, high altitude Transport truck, ladder loading truck, ladder moving truck, which is mainly used for project rental, waterproof materials lifting, moving company, cement stone moving, construction materials lifting, construction rubbish transport, ship repair, road and bridge maintaining and so on. JIUHE available model 32M 36M 45M 65M. any model interest, just contact us!

45m ladder lift truck work range can reach 45m, Equivalent to 15 floors high building, whole imported from Korea ladder boom ensuring product quality, max. load cargo weight 400KG.

| No | Item                            | 32m    | 36m    | 45m    | 64m         |
|----|---------------------------------|--------|--------|--------|-------------|
| 1  | Overall length                  | 5995mm | 5995mm | 8445mm | 9890m<br>m  |
| 2  | Overall width                   | 1900mm | 1900mm | 2470mm | 2490m<br>m  |
| 3  | Overall height                  | 2900mm | 2950mm | 3470mm | 3375m<br>m  |
| 4  | Overall weight                  | 4495kg | 4495kg | 9700kg | 15200k<br>g |
| 5  | Working platform loading weight | 400kg  | 400kg  | 400kg  | 400kg       |
| 6  | Max. working height of platform | 32m    | 36m    | 45m    | 64m         |