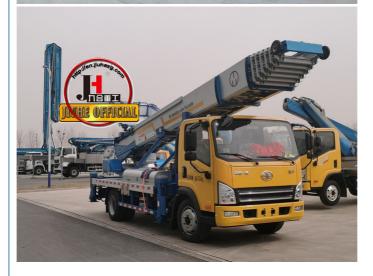

### Product Description

JIUHE Brand 32m 36m 45m 65m Lift Ladder Truck 4000L Water Tank Aerial Platform Aerial Ladder Fire Truck

ladder lift truck, also called ladder transport truck, high altitude Transport truck, ladder loading truck, ladder moving truck, which is mainly used for project rental, waterproof materials lifting, moving company, cement stone moving, construction materials lifting, construction rubbish transport, ship repair, road and bridge maintaining and so on. JIUHE available model 32M 36M 45M 65M. any model interest, just contact us!

45m ladder lift truck work range can reach 45m, Equivalent to 15 floors high building, whole imported from Korea ladder boom ensuring product quality, max. load cargo weight 400KG.

| No | Item                            | 32m    | 36m    | 45m    | 64m         |
|----|---------------------------------|--------|--------|--------|-------------|
| 1  | Overall length                  | 5995mm | 5995mm | 8445mm | 9890m<br>m  |
| 2  | Overall width                   | 1900mm | 1900mm | 2470mm | 2490m<br>m  |
| 3  | Overall height                  | 2900mm | 2950mm | 3470mm | 3375m<br>m  |
| 4  | Overall weight                  | 4495kg | 4495kg | 9700kg | 15200k<br>g |
| 5  | Working platform loading weight | 400kg  | 400kg  | 400kg  | 400kg       |
| 6  | Max. working height of platform | 32m    | 36m    | 45m    | 64m         |