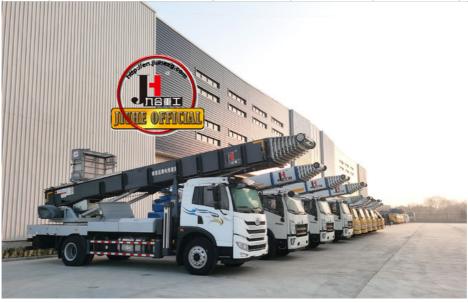

# More Images

## **Product Description**

JIUHE Brand JMC 4x2 32M 36M Ladder Moving Vehicle Furniture Lift Truck Sand Lifting Machine Aerial Ladder Truck for sale

ladder lift truck, also called ladder transport truck, high altitude Transport truck, ladder loading truck, ladder moving truck, which is mainly used for project rental, waterproof materials lifting, moving company, cement stone moving, construction materials lifting, construction rubbish transport, ship repair, road and bridge maintaining and so on. JIUHE available model **32M 36M 45M 65M.** any model interest, just contact us!