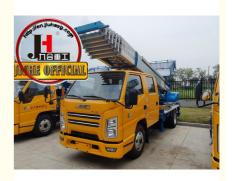

## **Product Description**

JIUHE Brand JMC 4x2 32M 36M Ladder Moving Vehicle Furniture Lift Truck Sand Lifting Machine Aerial Ladder Truck for sale

ladder lift truck, also called ladder transport truck, high altitude Transport truck, ladder loading truck, ladder moving truck, which is mainly used for project rental, waterproof materials lifting, moving company, cement stone moving, construction materials lifting, construction rubbish transport, ship repair, road and bridge maintaining and so on. JIUHE available model **32M 36M 45M 65M.** any model interest, just contact us!

45m ladder lift truck work range can reach 45m, Equivalent to 15 floors high building, whole imported from Korea ladder boom ensuring product quality, max. load cargo weight 400KG.

| No | Item                            | 32m    | 36m    | 45m    | 64m         |
|----|---------------------------------|--------|--------|--------|-------------|
| 1  | Overall length                  | 5995mm | 5995mm | 8445mm | 9890m<br>m  |
| 2  | Overall width                   | 1900mm | 1900mm | 2470mm | 2490m<br>m  |
| 3  | Overall height                  | 2900mm | 2950mm | 3470mm | 3375m<br>m  |
| 4  | Overall weight                  | 4495kg | 4495kg | 9700kg | 15200k<br>g |
| 5  | Working platform loading weight | 400kg  | 400kg  | 400kg  | 400kg       |
| 6  | Max. working height of platform | 32m    | 36m    | 45m    | 64m         |