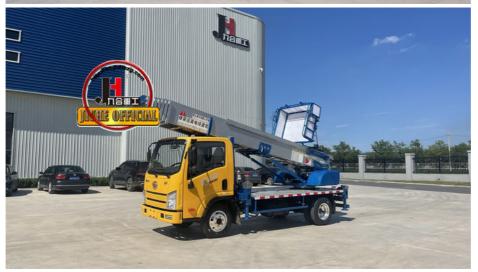

# JIUHE Brand JMC 4x2 32M 36M Ladder Moving Vehicle Furniture Lift Truck Sand Lifting Machine Aerial Ladder Truck

# **Product Specification**

• Model: 45m

Name: Aerial Ladder Truck

• Rated Load: 400kg

Highlight: JMC 4x2 Sand Lifting Machine,

JMC 4x2 Aerial Ladder Truck, 36M Sand Lifting Machine

## **Product Description**

JIUHE Brand JMC 4x2 32M 36M Ladder Moving Vehicle Furniture Lift Truck Sand Lifting Machine Aerial Ladder Truck for sale

ladder lift truck, also called ladder transport truck, high altitude Transport truck, ladder loading truck, ladder moving truck, which is mainly used for project rental, waterproof materials lifting, moving company, cement stone moving, construction materials lifting, construction rubbish transport, ship repair, road and bridge maintaining and so on. JIUHE available model **32M 36M 45M 65M.** any model interest, just contact us!

45m ladder lift truck work range can reach 45m, Equivalent to 15 floors high building, whole imported from Korea ladder boom ensuring product quality, max. load cargo weight 400KG.

| No | Item                            | 32m    | 36m    | 45m    | 64m         |
|----|---------------------------------|--------|--------|--------|-------------|
| 1  | Overall length                  | 5995mm | 5995mm | 8445mm | 9890m<br>m  |
| 2  | Overall width                   | 1900mm | 1900mm | 2470mm | 2490m<br>m  |
| 3  | Overall height                  | 2900mm | 2950mm | 3470mm | 3375m<br>m  |
| 4  | Overall weight                  | 4495kg | 4495kg | 9700kg | 15200k<br>g |
| 5  | Working platform loading weight | 400kg  | 400kg  | 400kg  | 400kg       |
| 6  | Max. working height of platform | 32m    | 36m    | 45m    | 64m         |