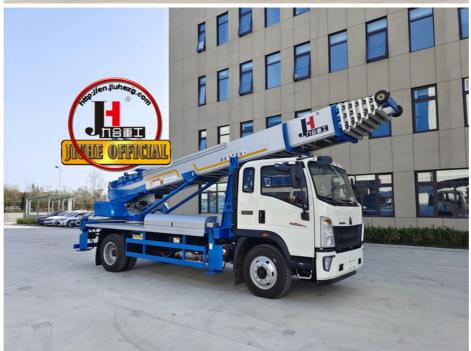

# JIUHE Brand JMC 4x2 32M 36M Ladder Moving Vehicle Furniture Lift Truck Sand Lifting Machine Aerial Ladder Truck

# **Product Specification**

• Model: 45m

Name: Aerial Ladder Truck

• Rated Load: 400kg

Highlight: JMC 4x2 Sand Lifting Machine,

JMC 4x2 Aerial Ladder Truck, 36M Sand Lifting Machine

## **Product Description**

JIUHE Brand JMC 4x2 32M 36M Ladder Moving Vehicle Furniture Lift Truck Sand Lifting Machine Aerial Ladder Truck for sale

ladder lift truck, also called ladder transport truck, high altitude Transport truck, ladder loading truck, ladder moving truck, which is mainly used for project rental, waterproof materials lifting, moving company, cement stone moving, construction materials lifting, construction rubbish transport, ship repair, road and bridge maintaining and so on. JIUHE available model **32M 36M 45M 65M.** any model interest, just contact us!

45m ladder lift truck work range can reach 45m, Equivalent to 15 floors high building, whole imported from Korea ladder boom ensuring product quality, max. load cargo weight 400KG.

| No | Item                            | 32m    | 36m    | 45m    | 64m         |
|----|---------------------------------|--------|--------|--------|-------------|
| 1  | Overall length                  | 5995mm | 5995mm | 8445mm | 9890m<br>m  |
| 2  | Overall width                   | 1900mm | 1900mm | 2470mm | 2490m<br>m  |
| 3  | Overall height                  | 2900mm | 2950mm | 3470mm | 3375m<br>m  |
| 4  | Overall weight                  | 4495kg | 4495kg | 9700kg | 15200k<br>g |
| 5  | Working platform loading weight | 400kg  | 400kg  | 400kg  | 400kg       |
| 6  | Max. working height of platform | 32m    | 36m    | 45m    | 64m         |