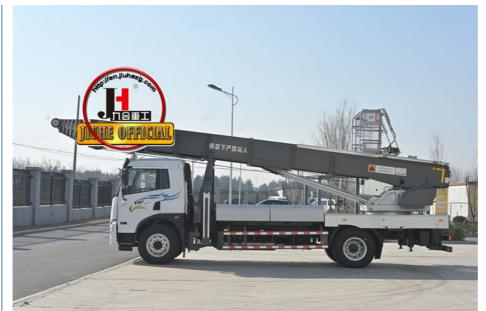

# JIUHE Brand JMC 4x2 32M 36M Ladder Moving Vehicle Furniture Lift Truck Sand Lifting Machine Aerial Ladder Truck

# **Product Specification**

• Model: 45m

Name: Aerial Ladder Truck

• Rated Load: 400kg

Highlight: JMC 4x2 Sand Lifting Machine,

JMC 4x2 Aerial Ladder Truck, 36M Sand Lifting Machine

## **Product Description**

JIUHE Brand JMC 4x2 32M 36M Ladder Moving Vehicle Furniture Lift Truck Sand Lifting Machine Aerial Ladder Truck for sale

ladder lift truck, also called ladder transport truck, high altitude Transport truck, ladder loading truck, ladder moving truck, which is mainly used for project rental, waterproof materials lifting, moving company, cement stone moving, construction materials lifting, construction rubbish transport, ship repair, road and bridge maintaining and so on. JIUHE available model **32M 36M 45M 65M.** any model interest, just contact us!

45m ladder lift truck work range can reach 45m, Equivalent to 15 floors high building, whole imported from Korea ladder boom ensuring product quality, max. load cargo weight 400KG.

| No | Item                            | 32m    | 36m    | 45m    | 64m         |
|----|---------------------------------|--------|--------|--------|-------------|
| 1  | Overall length                  | 5995mm | 5995mm | 8445mm | 9890m<br>m  |
| 2  | Overall width                   | 1900mm | 1900mm | 2470mm | 2490m<br>m  |
| 3  | Overall height                  | 2900mm | 2950mm | 3470mm | 3375m<br>m  |
| 4  | Overall weight                  | 4495kg | 4495kg | 9700kg | 15200k<br>g |
| 5  | Working platform loading weight | 400kg  | 400kg  | 400kg  | 400kg       |
| 6  | Max. working height of platform | 32m    | 36m    | 45m    | 64m         |