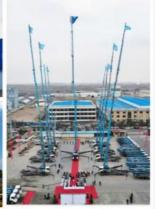

high building, whole imported from Korea ladder boom ensuring product quality, max. load cargo weight 400KG.

| No | Item                            | 32m    | 36m    | 45m    | 64m         |
|----|---------------------------------|--------|--------|--------|-------------|
| 1  | Overall length                  | 5995mm | 5995mm | 8445mm | 9890m<br>m  |
| 2  | Overall width                   | 1900mm | 1900mm | 2470mm | 2490m<br>m  |
| 3  | Overall height                  | 2900mm | 2950mm | 3470mm | 3375m<br>m  |
| 4  | Overall weight                  | 4495kg | 4495kg | 9700kg | 15200k<br>g |
| 5  | Working platform loading weight | 400kg  | 400kg  | 400kg  | 400kg       |
| 6  | Max. working height of platform | 32m    | 36m    | 45m    | 64m         |















## COMPANY













# CERTIFICATE





































# **Customer Visit**



# Exhibition



# **Packing**



# Development strategy

Strives for the survival by the quality, seek development by science and technology

# Corporate philosophy

People-oriented, science and technology enterprise, recruiting high level scientific and technological personnel, actively introduce advanced technology at home and abroad

### JiuHe Service

As a professional company, we promise as following:

## JIUHE HEAVEY INDUSTRY MACHINERY service system MAX customer experiences

#### A. Pre-sales service:

- 1. Selecting the most suitable equipment,
- 2. Designing your personal machinery according to special construction demands,
- 3. Training your technicians to operate our equipment,
- 4. Providing advice