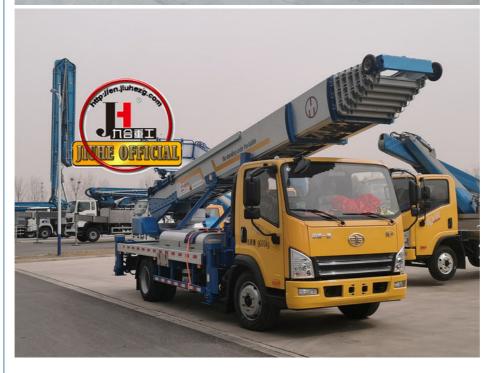

# JIUHE Brand JMC 4x2 32M 36M Ladder Moving Vehicle Furniture Lift Truck Sand Lifting Machine Aerial Ladder Truck

# **Product Specification**

• Model: 45m

Name: Aerial Ladder Truck

• Rated Load: 400kg

Highlight: JMC 4x2 Sand Lifting Machine,

JMC 4x2 Aerial Ladder Truck, 36M Sand Lifting Machine

## **Product Description**

JIUHE Brand JMC 4x2 32M 36M Ladder Moving Vehicle Furniture Lift Truck Sand Lifting Machine Aerial Ladder Truck for sale

ladder lift truck, also called ladder transport truck, high altitude Transport truck, ladder loading truck, ladder moving truck, which is mainly used for project rental, waterproof materials lifting, moving company, cement stone moving, construction materials lifting, construction rubbish transport, ship repair, road and bridge maintaining and so on. JIUHE available model **32M 36M 45M 65M.** any model interest, just contact us!

45m ladder lift truck work range can reach 45m, Equivalent to 15 floors high building, whole imported from Korea ladder boom ensuring product quality, max. load cargo weight 400KG.

| No | Item                            | 32m    | 36m    | 45m    | 64m         |
|----|---------------------------------|--------|--------|--------|-------------|
| 1  | Overall length                  | 5995mm | 5995mm | 8445mm | 9890m<br>m  |
| 2  | Overall width                   | 1900mm | 1900mm | 2470mm | 2490m<br>m  |
| 3  | Overall height                  | 2900mm | 2950mm | 3470mm | 3375m<br>m  |
| 4  | Overall weight                  | 4495kg | 4495kg | 9700kg | 15200k<br>g |
| 5  | Working platform loading weight | 400kg  | 400kg  | 400kg  | 400kg       |
| 6  | Max. working height of platform | 32m    | 36m    | 45m    | 64m         |