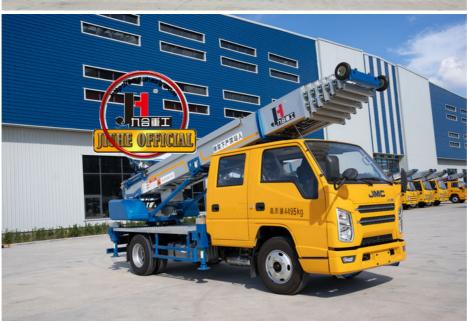

# JIUHE Brand JMC 4x2 32M 36M Ladder Moving Vehicle Furniture Lift Truck Sand Lifting Machine Aerial Ladder Truck

# **Product Specification**

• Model: 45m

Name: Aerial Ladder Truck

• Rated Load: 400kg

Highlight: JMC 4x2 Sand Lifting Machine,

JMC 4x2 Aerial Ladder Truck, 36M Sand Lifting Machine

## **Product Description**

JIUHE Brand JMC 4x2 32M 36M Ladder Moving Vehicle Furniture Lift Truck Sand Lifting Machine Aerial Ladder Truck for sale

ladder lift truck, also called ladder transport truck, high altitude Transport truck, ladder loading truck, ladder moving truck, which is mainly used for project rental, waterproof materials lifting, moving company, cement stone moving, construction materials lifting, construction rubbish transport, ship repair, road and bridge maintaining and so on. JIUHE available model **32M 36M 45M 65M.** any model interest, just contact us!

45m ladder lift truck work range can reach 45m, Equivalent to 15 floors high building, whole imported from Korea ladder boom ensuring product quality, max. load cargo weight 400KG.

| No | Item                            | 32m    | 36m    | 45m    | 64m         |
|----|---------------------------------|--------|--------|--------|-------------|
| 1  | Overall length                  | 5995mm | 5995mm | 8445mm | 9890m<br>m  |
| 2  | Overall width                   | 1900mm | 1900mm | 2470mm | 2490m<br>m  |
| 3  | Overall height                  | 2900mm | 2950mm | 3470mm | 3375m<br>m  |
| 4  | Overall weight                  | 4495kg | 4495kg | 9700kg | 15200k<br>g |
| 5  | Working platform loading weight | 400kg  | 400kg  | 400kg  | 400kg       |
| 6  | Max. working height of platform | 32m    | 36m    | 45m    | 64m         |