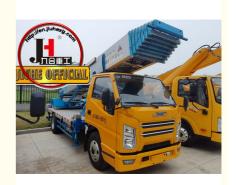

## **Product Description**

JIUHE Brand JMC 4x2 32M 36M Ladder Moving Vehicle Furniture Lift Truck Sand Lifting Machine Aerial Ladder Truck for sale

ladder lift truck, also called ladder transport truck, high altitude Transport truck, ladder loading truck, ladder moving truck, which is mainly used for project rental, waterproof materials lifting, moving company, cement stone moving, construction materials lifting, construction rubbish transport, ship repair, road and bridge maintaining and so on. JIUHE available model **32M 36M 45M 65M.** any model interest, just contact us!

45m ladder lift truck work range can reach 45m, Equivalent to 15 floors high building, whole imported from Korea ladder boom ensuring product quality, max. load cargo weight 400KG.

| No | Item                            | 32m    | 36m    | 45m    | 64m         |
|----|---------------------------------|--------|--------|--------|-------------|
| 1  | Overall length                  | 5995mm | 5995mm | 8445mm | 9890m<br>m  |
| 2  | Overall width                   | 1900mm | 1900mm | 2470mm | 2490m<br>m  |
| 3  | Overall height                  | 2900mm | 2950mm | 3470mm | 3375m<br>m  |
| 4  | Overall weight                  | 4495kg | 4495kg | 9700kg | 15200k<br>g |
| 5  | Working platform loading weight | 400kg  | 400kg  | 400kg  | 400kg       |
| 6  | Max. working height of platform | 32m    | 36m    | 45m    | 64m         |