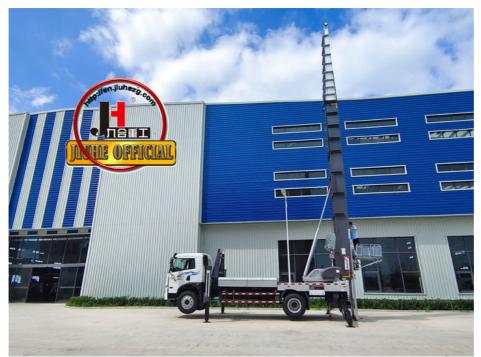

# More Images

## **Product Description**

JIUHE Brand JMC 4x2 32M 36M Ladder Moving Vehicle Furniture Lift Truck Sand Lifting Machine Aerial Ladder Truck for sale

ladder lift truck, also called ladder transport truck, high altitude Transport truck, ladder loading truck, ladder moving truck, which is mainly used for project rental, waterproof materials lifting, moving company, cement stone moving, construction materials lifting, construction rubbish transport, ship repair, road and bridge maintaining and so on. JIUHE available model **32M 36M 45M 65M.** any model interest, just contact us!

45m ladder lift truck work range can reach 45m, Equivalent to 15 floors high building, whole imported from Korea ladder boom ensuring product quality, max. load cargo weight 400KG.

| No | Item                            | 32m    | 36m    | 45m    | 64m         |
|----|---------------------------------|--------|--------|--------|-------------|
| 1  | Overall length                  | 5995mm | 5995mm | 8445mm | 9890m<br>m  |
| 2  | Overall width                   | 1900mm | 1900mm | 2470mm | 2490m<br>m  |
| 3  | Overall height                  | 2900mm | 2950mm | 3470mm | 3375m<br>m  |
| 4  | Overall weight                  | 4495kg | 4495kg | 9700kg | 15200k<br>g |
| 5  | Working platform loading weight | 400kg  | 400kg  | 400kg  | 400kg       |
| 6  | Max. working height of platform | 32m    | 36m    | 45m    | 64m         |