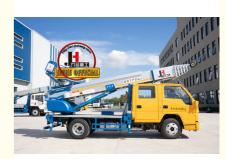

# JIUHE Brand New 32m 4x2 Customization High-Altitude Ladder Loading Truck Operation Truck

## **Product Description**

JIUHE brand new 32m 4x2 customization high-altitude ladder loading truck operation truck

ladder lift truck, also called ladder transport truck, high altitude Transport truck, ladder loading truck, ladder moving truck, which is mainly used for project rental, waterproof materials lifting, moving company, cement stone moving, construction materials lifting, construction rubbish transport, ship repair, road and bridge maintaining and so on. JIUHE available model **32M 36M 45M 65M.** any model interest, just contact us!

45m ladder lift truck work range can reach 45m, Equivalent to 15 floors high building, whole imported from Korea ladder boom ensuring product quality, max. load cargo weight 400KG.

| No | Item                            | 32m    | 36m    | 45m    | 64m         |
|----|---------------------------------|--------|--------|--------|-------------|
| 1  | Overall length                  | 5995mm | 5995mm | 8445mm | 9890m<br>m  |
| 2  | Overall width                   | 1900mm | 1900mm | 2470mm | 2490m<br>m  |
| 3  | Overall height                  | 2900mm | 2950mm | 3470mm | 3375m<br>m  |
| 4  | Overall weight                  | 4495kg | 4495kg | 9700kg | 15200k<br>g |
| 5  | Working platform loading weight | 400kg  | 400kg  | 400kg  | 400kg       |
| 6  | Max. working height of platform | 32m    | 36m    | 45m    | 64m         |