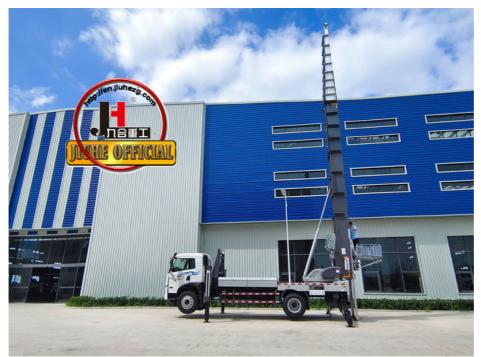

# JIUHE Brand New 32m 4x2 Customization High-Altitude Ladder Loading Truck Operation Truck

## **Product Description**

JIUHE brand new 32m 4x2 customization high-altitude ladder loading truck operation truck

ladder lift truck, also called ladder transport truck, high altitude Transport truck, ladder loading truck, ladder moving truck, which is mainly used for project rental, waterproof materials lifting, moving company, cement stone moving, construction materials lifting, construction rubbish transport, ship repair, road and bridge maintaining and so on. JIUHE available model **32M 36M 45M 65M.** any model interest, just contact us!

45m ladder lift truck work range can reach 45m, Equivalent to 15 floors high building, whole imported from Korea ladder boom ensuring product quality, max. load cargo weight 400KG.

| No | Item                            | 32m    | 36m    | 45m    | 64m         |
|----|---------------------------------|--------|--------|--------|-------------|
| 1  | Overall length                  | 5995mm | 5995mm | 8445mm | 9890m<br>m  |
| 2  | Overall width                   | 1900mm | 1900mm | 2470mm | 2490m<br>m  |
| 3  | Overall height                  | 2900mm | 2950mm | 3470mm | 3375m<br>m  |
| 4  | Overall weight                  | 4495kg | 4495kg | 9700kg | 15200k<br>g |
| 5  | Working platform loading weight | 400kg  | 400kg  | 400kg  | 400kg       |
| 6  | Max. working height of platform | 32m    | 36m    | 45m    | 64m         |