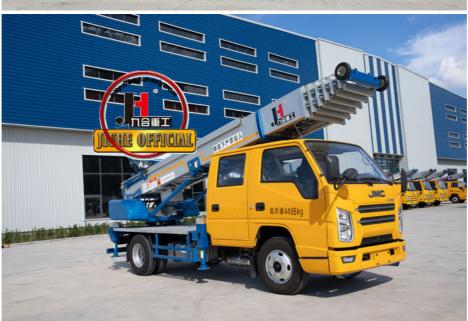

# JIUHE Brand New 32m 4x2 Customization High-Altitude Ladder Loading Truck Operation Truck

## **Product Description**

JIUHE brand new 32m 4x2 customization high-altitude ladder loading truck operation truck

ladder lift truck, also called ladder transport truck, high altitude Transport truck, ladder loading truck, ladder moving truck, which is mainly used for project rental, waterproof materials lifting, moving company, cement stone moving, construction materials lifting, construction rubbish transport, ship repair, road and bridge maintaining and so on. JIUHE available model **32M 36M 45M 65M.** any model interest, just contact us!

45m ladder lift truck work range can reach 45m, Equivalent to 15 floors high building, whole imported from Korea ladder boom ensuring product quality, max. load cargo weight 400KG.

| No | Item                            | 32m    | 36m    | 45m    | 64m         |
|----|---------------------------------|--------|--------|--------|-------------|
| 1  | Overall length                  | 5995mm | 5995mm | 8445mm | 9890m<br>m  |
| 2  | Overall width                   | 1900mm | 1900mm | 2470mm | 2490m<br>m  |
| 3  | Overall height                  | 2900mm | 2950mm | 3470mm | 3375m<br>m  |
| 4  | Overall weight                  | 4495kg | 4495kg | 9700kg | 15200k<br>g |
| 5  | Working platform loading weight | 400kg  | 400kg  | 400kg  | 400kg       |
| 6  | Max. working height of platform | 32m    | 36m    | 45m    | 64m         |