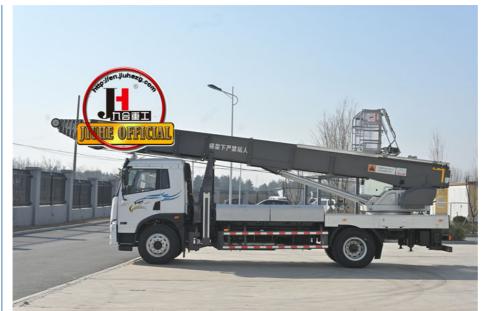

# JIUHE Brand New 32m 4x2 Customization High-Altitude Ladder Loading Truck Operation Truck

## **Product Description**

JIUHE brand new 32m 4x2 customization high-altitude ladder loading truck operation truck

ladder lift truck, also called ladder transport truck, high altitude Transport truck, ladder loading truck, ladder moving truck, which is mainly used for project rental, waterproof materials lifting, moving company, cement stone moving, construction materials lifting, construction rubbish transport, ship repair, road and bridge maintaining and so on. JIUHE available model **32M 36M 45M 65M.** any model interest, just contact us!

45m ladder lift truck work range can reach 45m, Equivalent to 15 floors high building, whole imported from Korea ladder boom ensuring product quality, max. load cargo weight 400KG.

| No | Item                            | 32m    | 36m    | 45m    | 64m         |
|----|---------------------------------|--------|--------|--------|-------------|
| 1  | Overall length                  | 5995mm | 5995mm | 8445mm | 9890m<br>m  |
| 2  | Overall width                   | 1900mm | 1900mm | 2470mm | 2490m<br>m  |
| 3  | Overall height                  | 2900mm | 2950mm | 3470mm | 3375m<br>m  |
| 4  | Overall weight                  | 4495kg | 4495kg | 9700kg | 15200k<br>g |
| 5  | Working platform loading weight | 400kg  | 400kg  | 400kg  | 400kg       |
| 6  | Max. working height of platform | 32m    | 36m    | 45m    | 64m         |