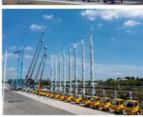

# More Images

## **Product Description**

JIUHE brand new 32m 4x2 customization high-altitude ladder loading truck operation truck

ladder lift truck, also called ladder transport truck, high altitude Transport truck, ladder loading truck, ladder moving truck, which is mainly used for project rental, waterproof materials lifting, moving company, cement stone moving, construction materials lifting, construction rubbish transport, ship repair, road and bridge maintaining and so on. JIUHE available model **32M 36M 45M 65M.** any model interest, just contact us!

45m ladder lift truck work range can reach 45m, Equivalent to 15 floors high building, whole imported from Korea ladder boom ensuring product quality, max. load cargo weight 400KG.

| No | Item                            | 32m    | 36m    | 45m    | 64m         |
|----|---------------------------------|--------|--------|--------|-------------|
| 1  | Overall length                  | 5995mm | 5995mm | 8445mm | 9890m<br>m  |
| 2  | Overall width                   | 1900mm | 1900mm | 2470mm | 2490m<br>m  |
| 3  | Overall height                  | 2900mm | 2950mm | 3470mm | 3375m<br>m  |
| 4  | Overall weight                  | 4495kg | 4495kg | 9700kg | 15200k<br>g |
| 5  | Working platform loading weight | 400kg  | 400kg  | 400kg  | 400kg       |
| 6  | Max. working height of platform | 32m    | 36m    | 45m    | 64m         |