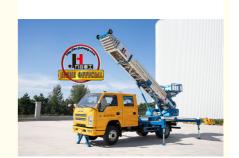

# JIUHE Brand New 32m 4x2 Customization High-Altitude Ladder Loading Truck Operation Truck

## **Product Description**

JIUHE brand new 32m 4x2 customization high-altitude ladder loading truck operation truck

ladder lift truck, also called ladder transport truck, high altitude Transport truck, ladder loading truck, ladder moving truck, which is mainly used for project rental, waterproof materials lifting, moving company, cement stone moving, construction materials lifting, construction rubbish transport, ship repair, road and bridge maintaining and so on. JIUHE available model **32M 36M 45M 65M.** any model interest, just contact us!

45m ladder lift truck work range can reach 45m, Equivalent to 15 floors high building, whole imported from Korea ladder boom ensuring product quality, max. load cargo weight 400KG.

| No | Item                            | 32m    | 36m    | 45m    | 64m         |
|----|---------------------------------|--------|--------|--------|-------------|
| 1  | Overall length                  | 5995mm | 5995mm | 8445mm | 9890m<br>m  |
| 2  | Overall width                   | 1900mm | 1900mm | 2470mm | 2490m<br>m  |
| 3  | Overall height                  | 2900mm | 2950mm | 3470mm | 3375m<br>m  |
| 4  | Overall weight                  | 4495kg | 4495kg | 9700kg | 15200k<br>g |
| 5  | Working platform loading weight | 400kg  | 400kg  | 400kg  | 400kg       |
| 6  | Max. working height of platform | 32m    | 36m    | 45m    | 64m         |