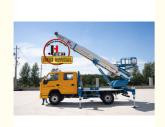

# JIUHE Brand New 32m 4x2 Customization High-Altitude Ladder Loading Truck Operation Truck

## **Product Description**

JIUHE brand new 32m 4x2 customization high-altitude ladder loading truck operation truck

ladder lift truck, also called ladder transport truck, high altitude Transport truck, ladder loading truck, ladder moving truck, which is mainly used for project rental, waterproof materials lifting, moving company, cement stone moving, construction materials lifting, construction rubbish transport, ship repair, road and bridge maintaining and so on. JIUHE available model **32M 36M 45M 65M.** any model interest, just contact us!

45m ladder lift truck work range can reach 45m, Equivalent to 15 floors high building, whole imported from Korea ladder boom ensuring product quality, max. load cargo weight 400KG.

| No | Item                            | 32m    | 36m    | 45m    | 64m         |
|----|---------------------------------|--------|--------|--------|-------------|
| 1  | Overall length                  | 5995mm | 5995mm | 8445mm | 9890m<br>m  |
| 2  | Overall width                   | 1900mm | 1900mm | 2470mm | 2490m<br>m  |
| 3  | Overall height                  | 2900mm | 2950mm | 3470mm | 3375m<br>m  |
| 4  | Overall weight                  | 4495kg | 4495kg | 9700kg | 15200k<br>g |
| 5  | Working platform loading weight | 400kg  | 400kg  | 400kg  | 400kg       |
| 6  | Max. working height of platform | 32m    | 36m    | 45m    | 64m         |