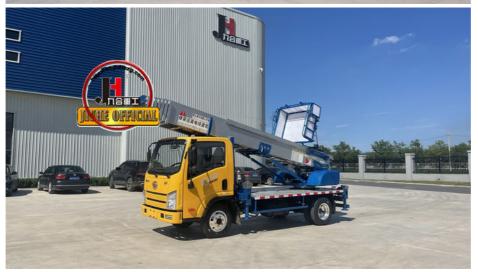

# JIUHE Brand New 32m 4x2 Customization High-Altitude Ladder Loading Truck Operation Truck

## **Product Description**

JIUHE brand new 32m 4x2 customization high-altitude ladder loading truck operation truck

ladder lift truck, also called ladder transport truck, high altitude Transport truck, ladder loading truck, ladder moving truck, which is mainly used for project rental, waterproof materials lifting, moving company, cement stone moving, construction materials lifting, construction rubbish transport, ship repair, road and bridge maintaining and so on. JIUHE available model **32M 36M 45M 65M.** any model interest, just contact us!

45m ladder lift truck work range can reach 45m, Equivalent to 15 floors high building, whole imported from Korea ladder boom ensuring product quality, max. load cargo weight 400KG.

| No | Item                            | 32m    | 36m    | 45m    | 64m         |
|----|---------------------------------|--------|--------|--------|-------------|
| 1  | Overall length                  | 5995mm | 5995mm | 8445mm | 9890m<br>m  |
| 2  | Overall width                   | 1900mm | 1900mm | 2470mm | 2490m<br>m  |
| 3  | Overall height                  | 2900mm | 2950mm | 3470mm | 3375m<br>m  |
| 4  | Overall weight                  | 4495kg | 4495kg | 9700kg | 15200k<br>g |
| 5  | Working platform loading weight | 400kg  | 400kg  | 400kg  | 400kg       |
| 6  | Max. working height of platform | 32m    | 36m    | 45m    | 64m         |