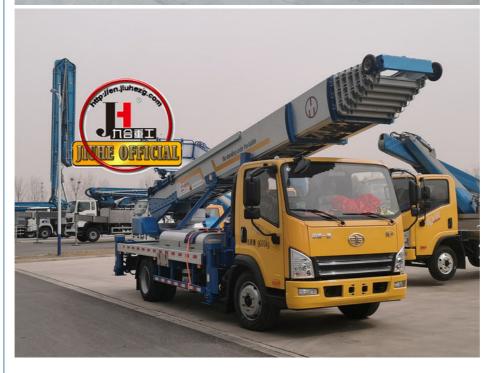

# More Images

## **Product Description**

JIUHE brand new 32m 4x2 customization high-altitude ladder loading truck operation truck

ladder lift truck, also called ladder transport truck, high altitude Transport truck, ladder loading truck, ladder moving truck, which is mainly used for project rental, waterproof materials lifting, moving company, cement stone moving, construction materials lifting, construction rubbish transport, ship repair, road and bridge maintaining and so on. JIUHE available model **32M 36M 45M 65M.** any model interest, just contact us!

45m ladder lift truck work range can reach 45m, Equivalent to 15 floors high building, whole imported from Korea ladder boom ensuring product quality, max. load cargo weight 400KG.

| No | Item                            | 32m    | 36m    | 45m    | 64m         |
|----|---------------------------------|--------|--------|--------|-------------|
| 1  | Overall length                  | 5995mm | 5995mm | 8445mm | 9890m<br>m  |
| 2  | Overall width                   | 1900mm | 1900mm | 2470mm | 2490m<br>m  |
| 3  | Overall height                  | 2900mm | 2950mm | 3470mm | 3375m<br>m  |
| 4  | Overall weight                  | 4495kg | 4495kg | 9700kg | 15200k<br>g |
| 5  | Working platform loading weight | 400kg  | 400kg  | 400kg  | 400kg       |
| 6  | Max. working height of platform | 32m    | 36m    | 45m    | 64m         |