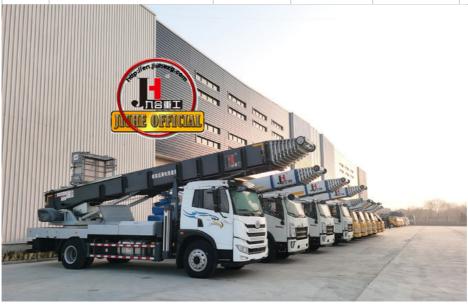

# JIUHE Brand New 32m 4x2 Customization High-Altitude Ladder Loading Truck Operation Truck

## **Product Description**

JIUHE brand new 32m 4x2 customization high-altitude ladder loading truck operation truck

ladder lift truck, also called ladder transport truck, high altitude Transport truck, ladder loading truck, ladder moving truck, which is mainly used for project rental, waterproof materials lifting, moving company, cement stone moving, construction materials lifting, construction rubbish transport, ship repair, road and bridge maintaining and so on. JIUHE available model **32M 36M 45M 65M.** any model interest, just contact us!

45m ladder lift truck work range can reach 45m, Equivalent to 15 floors high building, whole imported from Korea ladder boom ensuring product quality, max. load cargo weight 400KG.

| No | Item                            | 32m    | 36m    | 45m    | 64m         |
|----|---------------------------------|--------|--------|--------|-------------|
| 1  | Overall length                  | 5995mm | 5995mm | 8445mm | 9890m<br>m  |
| 2  | Overall width                   | 1900mm | 1900mm | 2470mm | 2490m<br>m  |
| 3  | Overall height                  | 2900mm | 2950mm | 3470mm | 3375m<br>m  |
| 4  | Overall weight                  | 4495kg | 4495kg | 9700kg | 15200k<br>g |
| 5  | Working platform loading weight | 400kg  | 400kg  | 400kg  | 400kg       |
| 6  | Max. working height of platform | 32m    | 36m    | 45m    | 64m         |