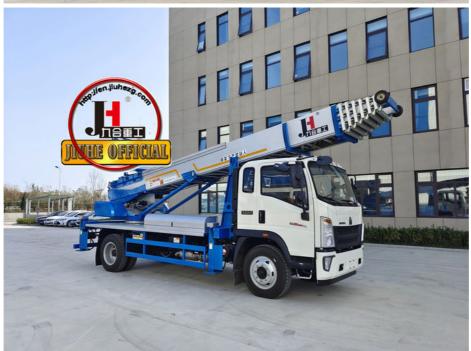

# JIUHE Brand New 32m 4x2 Customization High-Altitude Ladder Loading Truck Operation Truck

## **Product Description**

JIUHE brand new 32m 4x2 customization high-altitude ladder loading truck operation truck

ladder lift truck, also called ladder transport truck, high altitude Transport truck, ladder loading truck, ladder moving truck, which is mainly used for project rental, waterproof materials lifting, moving company, cement stone moving, construction materials lifting, construction rubbish transport, ship repair, road and bridge maintaining and so on. JIUHE available model **32M 36M 45M 65M.** any model interest, just contact us!

45m ladder lift truck work range can reach 45m, Equivalent to 15 floors high building, whole imported from Korea ladder boom ensuring product quality, max. load cargo weight 400KG.

| No | Item                            | 32m    | 36m    | 45m    | 64m         |
|----|---------------------------------|--------|--------|--------|-------------|
| 1  | Overall length                  | 5995mm | 5995mm | 8445mm | 9890m<br>m  |
| 2  | Overall width                   | 1900mm | 1900mm | 2470mm | 2490m<br>m  |
| 3  | Overall height                  | 2900mm | 2950mm | 3470mm | 3375m<br>m  |
| 4  | Overall weight                  | 4495kg | 4495kg | 9700kg | 15200k<br>g |
| 5  | Working platform loading weight | 400kg  | 400kg  | 400kg  | 400kg       |
| 6  | Max. working height of platform | 32m    | 36m    | 45m    | 64m         |