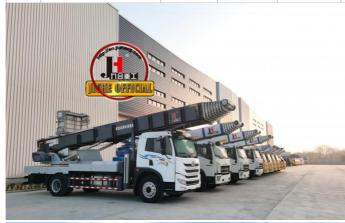

### **Product Specification**

Aerial Ladder Truck

• Rated Load: 400kg

• Highlight: 32m to 65m aerial ladder platform 4000L water tank aerial ladder platform.

32m to 65m platform ladder truck

### Product Description

JMC 32m to 65m lift ladder truck 4000L water tank Aerial Platform aerial ladder fire truck Aerial working vehicle

ladder lift truck, also called ladder transport truck, high altitude Transport truck, ladder ladder filt truck, also called radder transport truck, light attitude transport truck, ladder moving truck, which is mainly used for project rental, waterproof materials lifting, moving company, cement stone moving, construction materials lifting, construction rubbish transport, ship repair, road and bridge maintaining and so on. JIUHE available model 32M 36M 45M 65M. any model interest, just contact us!

45m ladder lift truck work range can reach 45m, Equivalent to 15 floors high building, whole imported from Korea ladder boom ensuring product quality, max. load cargo weight 400KG.

| No | Item                            | 32m    | 36m    | 45m    | 64m         |
|----|---------------------------------|--------|--------|--------|-------------|
| 1  | Overall length                  | 5995mm | 5995mm | 8445mm | 9890m<br>m  |
| 2  | Overall width                   | 1900mm | 1900mm | 2470mm | 2490m<br>m  |
| 3  | Overall height                  | 2900mm | 2950mm | 3470mm | 3375m<br>m  |
| 4  | Overall weight                  | 4495kg | 4495kg | 9700kg | 15200k<br>g |
| 5  | Working platform loading weight | 400kg  | 400kg  | 400kg  | 400kg       |
| 6  | Max. working height of platform | 32m    | 36m    | 45m    | 64m         |