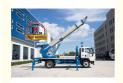

# JMC 32m To 65m Lift Ladder Truck 4000L Water Tank Aerial Platform Aerial **Ladder Fire Truck Aerial Working Vehicle**

### **Product Specification**

Aerial Ladder Truck

• Rated Load: 400kg

• Highlight: 32m to 65m aerial ladder platform 4000L water tank aerial ladder platform.

32m to 65m platform ladder truck

### Product Description

JMC 32m to 65m lift ladder truck 4000L water tank Aerial Platform aerial ladder fire truck Aerial working vehicle

ladder lift truck, also called ladder transport truck, high altitude Transport truck, ladder ladder filt truck, also called radder transport truck, light attitude transport truck, ladder moving truck, which is mainly used for project rental, waterproof materials lifting, moving company, cement stone moving, construction materials lifting, construction rubbish transport, ship repair, road and bridge maintaining and so on. JIUHE available model 32M 36M 45M 65M. any model interest, just contact us!

45m ladder lift truck work range can reach 45m, Equivalent to 15 floors high building, whole imported from Korea ladder boom ensuring product quality, max. load cargo weight 400KG.

| No | Item                            | 32m    | 36m    | 45m    | 64m         |
|----|---------------------------------|--------|--------|--------|-------------|
| 1  | Overall length                  | 5995mm | 5995mm | 8445mm | 9890m<br>m  |
| 2  | Overall width                   | 1900mm | 1900mm | 2470mm | 2490m<br>m  |
| 3  | Overall height                  | 2900mm | 2950mm | 3470mm | 3375m<br>m  |
| 4  | Overall weight                  | 4495kg | 4495kg | 9700kg | 15200k<br>g |
| 5  | Working platform loading weight | 400kg  | 400kg  | 400kg  | 400kg       |
| 6  | Max. working height of platform | 32m    | 36m    | 45m    | 64m         |