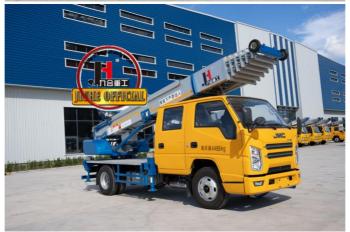

### **Product Specification**

Aerial Ladder Truck

• Rated Load: 400kg

• Highlight: 32m to 65m aerial ladder platform 4000L water tank aerial ladder platform.

32m to 65m platform ladder truck

### Product Description

JMC 32m to 65m lift ladder truck 4000L water tank Aerial Platform aerial ladder fire truck Aerial working vehicle

ladder lift truck, also called ladder transport truck, high altitude Transport truck, ladder ladder filt truck, also called radder transport truck, light attitude transport truck, ladder moving truck, which is mainly used for project rental, waterproof materials lifting, moving company, cement stone moving, construction materials lifting, construction rubbish transport, ship repair, road and bridge maintaining and so on. JIUHE available model 32M 36M 45M 65M. any model interest, just contact us!

45m ladder lift truck work range can reach 45m, Equivalent to 15 floors high building, whole imported from Korea ladder boom ensuring product quality, max. load cargo weight 400KG.

| No | Item                            | 32m    | 36m    | 45m    | 64m         |
|----|---------------------------------|--------|--------|--------|-------------|
| 1  | Overall length                  | 5995mm | 5995mm | 8445mm | 9890m<br>m  |
| 2  | Overall width                   | 1900mm | 1900mm | 2470mm | 2490m<br>m  |
| 3  | Overall height                  | 2900mm | 2950mm | 3470mm | 3375m<br>m  |
| 4  | Overall weight                  | 4495kg | 4495kg | 9700kg | 15200k<br>g |
| 5  | Working platform loading weight | 400kg  | 400kg  | 400kg  | 400kg       |
| 6  | Max. working height of platform | 32m    | 36m    | 45m    | 64m         |