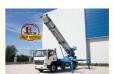

# JMC 32m To 65m Lift Ladder Truck 4000L Water Tank Aerial Platform Aerial **Ladder Fire Truck Aerial Working Vehicle**

### **Product Specification**

Aerial Ladder Truck

• Rated Load: 400kg

• Highlight: 32m to 65m aerial ladder platform 4000L water tank aerial ladder platform.

32m to 65m platform ladder truck

### Product Description

JMC 32m to 65m lift ladder truck 4000L water tank Aerial Platform aerial ladder fire truck Aerial working vehicle

ladder lift truck, also called ladder transport truck, high altitude Transport truck, ladder ladder filt truck, also called radder transport truck, light attitude transport truck, ladder moving truck, which is mainly used for project rental, waterproof materials lifting, moving company, cement stone moving, construction materials lifting, construction rubbish transport, ship repair, road and bridge maintaining and so on. JIUHE available model 32M 36M 45M 65M. any model interest, just contact us!