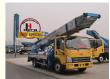

# JMC 32m To 65m Lift Ladder Truck 4000L Water Tank Aerial Platform Aerial **Ladder Fire Truck Aerial Working Vehicle**

### **Product Specification**

Aerial Ladder Truck

• Rated Load: 400kg

• Highlight: 32m to 65m aerial ladder platform 4000L water tank aerial ladder platform.

32m to 65m platform ladder truck

### Product Description

JMC 32m to 65m lift ladder truck 4000L water tank Aerial Platform aerial ladder fire truck Aerial working vehicle

ladder lift truck, also called ladder transport truck, high altitude Transport truck, ladder ladder filt truck, also called radder transport truck, light attitude transport truck, ladder moving truck, which is mainly used for project rental, waterproof materials lifting, moving company, cement stone moving, construction materials lifting, construction rubbish transport, ship repair, road and bridge maintaining and so on. JIUHE available model 32M 36M 45M 65M. any model interest, just contact us!