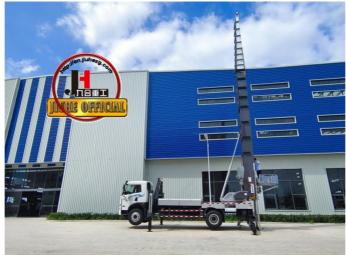

### **Product Specification**

Aerial Ladder Truck

• Rated Load: 400kg

• Highlight: 32m to 65m aerial ladder platform 4000L water tank aerial ladder platform.

32m to 65m platform ladder truck

### Product Description

JMC 32m to 65m lift ladder truck 4000L water tank Aerial Platform aerial ladder fire truck Aerial working vehicle

ladder lift truck, also called ladder transport truck, high altitude Transport truck, ladder ladder filt truck, also called radder transport truck, light attitude transport truck, ladder moving truck, which is mainly used for project rental, waterproof materials lifting, moving company, cement stone moving, construction materials lifting, construction rubbish transport, ship repair, road and bridge maintaining and so on. JIUHE available model 32M 36M 45M 65M. any model interest, just contact us!

45m ladder lift truck work range can reach 45m, Equivalent to 15 floors high building, whole imported from Korea ladder boom ensuring product quality, max. load cargo weight 400KG.

| No | Item                            | 32m    | 36m    | 45m    | 64m         |
|----|---------------------------------|--------|--------|--------|-------------|
| 1  | Overall length                  | 5995mm | 5995mm | 8445mm | 9890m<br>m  |
| 2  | Overall width                   | 1900mm | 1900mm | 2470mm | 2490m<br>m  |
| 3  | Overall height                  | 2900mm | 2950mm | 3470mm | 3375m<br>m  |
| 4  | Overall weight                  | 4495kg | 4495kg | 9700kg | 15200k<br>g |
| 5  | Working platform loading weight | 400kg  | 400kg  | 400kg  | 400kg       |
| 6  | Max. working height of platform | 32m    | 36m    | 45m    | 64m         |