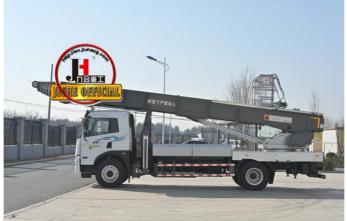

### **Product Specification**

Aerial Ladder Truck

• Rated Load: 400kg

• Highlight: 32m to 65m aerial ladder platform 4000L water tank aerial ladder platform.

32m to 65m platform ladder truck

### Product Description

JMC 32m to 65m lift ladder truck 4000L water tank Aerial Platform aerial ladder fire truck Aerial working vehicle

ladder lift truck, also called ladder transport truck, high altitude Transport truck, ladder ladder filt truck, also called radder transport truck, light attitude transport truck, ladder moving truck, which is mainly used for project rental, waterproof materials lifting, moving company, cement stone moving, construction materials lifting, construction rubbish transport, ship repair, road and bridge maintaining and so on. JIUHE available model 32M 36M 45M 65M. any model interest, just contact us!

45m ladder lift truck work range can reach 45m, Equivalent to 15 floors high building, whole imported from Korea ladder boom ensuring product quality, max. load cargo weight 400KG.

| No | Item                            | 32m    | 36m    | 45m    | 64m         |
|----|---------------------------------|--------|--------|--------|-------------|
| 1  | Overall length                  | 5995mm | 5995mm | 8445mm | 9890m<br>m  |
| 2  | Overall width                   | 1900mm | 1900mm | 2470mm | 2490m<br>m  |
| 3  | Overall height                  | 2900mm | 2950mm | 3470mm | 3375m<br>m  |
| 4  | Overall weight                  | 4495kg | 4495kg | 9700kg | 15200k<br>g |
| 5  | Working platform loading weight | 400kg  | 400kg  | 400kg  | 400kg       |
| 6  | Max. working height of platform | 32m    | 36m    | 45m    | 64m         |