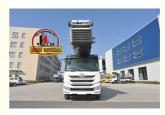

# JMC 32m To 65m Lift Ladder Truck 4000L Water Tank Aerial Platform Aerial **Ladder Fire Truck Aerial Working Vehicle**

### **Product Specification**

Aerial Ladder Truck

• Rated Load: 400kg

• Highlight: 32m to 65m aerial ladder platform 4000L water tank aerial ladder platform.

32m to 65m platform ladder truck

### Product Description

JMC 32m to 65m lift ladder truck 4000L water tank Aerial Platform aerial ladder fire truck Aerial working vehicle

ladder lift truck, also called ladder transport truck, high altitude Transport truck, ladder ladder filt truck, also called radder transport truck, light attitude transport truck, ladder moving truck, which is mainly used for project rental, waterproof materials lifting, moving company, cement stone moving, construction materials lifting, construction rubbish transport, ship repair, road and bridge maintaining and so on. JIUHE available model 32M 36M 45M 65M. any model interest, just contact us!

45m ladder lift truck work range can reach 45m, Equivalent to 15 floors high building, whole imported from Korea ladder boom ensuring product quality, max. load cargo weight 400KG.

| No | Item                            | 32m    | 36m    | 45m    | 64m         |
|----|---------------------------------|--------|--------|--------|-------------|
| 1  | Overall length                  | 5995mm | 5995mm | 8445mm | 9890m<br>m  |
| 2  | Overall width                   | 1900mm | 1900mm | 2470mm | 2490m<br>m  |
| 3  | Overall height                  | 2900mm | 2950mm | 3470mm | 3375m<br>m  |
| 4  | Overall weight                  | 4495kg | 4495kg | 9700kg | 15200k<br>g |
| 5  | Working platform loading weight | 400kg  | 400kg  | 400kg  | 400kg       |
| 6  | Max. working height of platform | 32m    | 36m    | 45m    | 64m         |