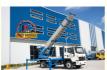

# JMC 32m To 65m Lift Ladder Truck 4000L Water Tank Aerial Platform Aerial **Ladder Fire Truck Aerial Working Vehicle**

### **Product Specification**

Aerial Ladder Truck

• Rated Load: 400kg

• Highlight: 32m to 65m aerial ladder platform 4000L water tank aerial ladder platform.

32m to 65m platform ladder truck

### Product Description

JMC 32m to 65m lift ladder truck 4000L water tank Aerial Platform aerial ladder fire truck Aerial working vehicle

ladder lift truck, also called ladder transport truck, high altitude Transport truck, ladder ladder filt truck, also called radder transport truck, light attitude transport truck, ladder moving truck, which is mainly used for project rental, waterproof materials lifting, moving company, cement stone moving, construction materials lifting, construction rubbish transport, ship repair, road and bridge maintaining and so on. JIUHE available model 32M 36M 45M 65M. any model interest, just contact us!

45m ladder lift truck work range can reach 45m, Equivalent to 15 floors high building, whole imported from Korea ladder boom ensuring product quality, max. load cargo weight 400KG.

| No | Item                            | 32m    | 36m    | 45m    | 64m         |
|----|---------------------------------|--------|--------|--------|-------------|
| 1  | Overall length                  | 5995mm | 5995mm | 8445mm | 9890m<br>m  |
| 2  | Overall width                   | 1900mm | 1900mm | 2470mm | 2490m<br>m  |
| 3  | Overall height                  | 2900mm | 2950mm | 3470mm | 3375m<br>m  |
| 4  | Overall weight                  | 4495kg | 4495kg | 9700kg | 15200k<br>g |
| 5  | Working platform loading weight | 400kg  | 400kg  | 400kg  | 400kg       |
| 6  | Max. working height of platform | 32m    | 36m    | 45m    | 64m         |