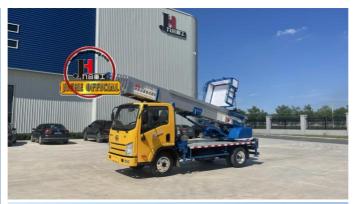

### **Product Specification**

Aerial Ladder Truck

• Rated Load: 400kg

• Highlight: 32m to 65m aerial ladder platform 4000L water tank aerial ladder platform.

32m to 65m platform ladder truck

### Product Description

JMC 32m to 65m lift ladder truck 4000L water tank Aerial Platform aerial ladder fire truck Aerial working vehicle

ladder lift truck, also called ladder transport truck, high altitude Transport truck, ladder ladder filt truck, also called radder transport truck, light attitude transport truck, ladder moving truck, which is mainly used for project rental, waterproof materials lifting, moving company, cement stone moving, construction materials lifting, construction rubbish transport, ship repair, road and bridge maintaining and so on. JIUHE available model 32M 36M 45M 65M. any model interest, just contact us!

45m ladder lift truck work range can reach 45m, Equivalent to 15 floors high building, whole imported from Korea ladder boom ensuring product quality, max. load cargo weight 400KG.

| No | Item                            | 32m    | 36m    | 45m    | 64m         |
|----|---------------------------------|--------|--------|--------|-------------|
| 1  | Overall length                  | 5995mm | 5995mm | 8445mm | 9890m<br>m  |
| 2  | Overall width                   | 1900mm | 1900mm | 2470mm | 2490m<br>m  |
| 3  | Overall height                  | 2900mm | 2950mm | 3470mm | 3375m<br>m  |
| 4  | Overall weight                  | 4495kg | 4495kg | 9700kg | 15200k<br>g |
| 5  | Working platform loading weight | 400kg  | 400kg  | 400kg  | 400kg       |
| 6  | Max. working height of platform | 32m    | 36m    | 45m    | 64m         |