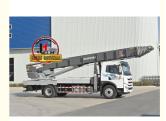

# JMC 32m To 65m Lift Ladder Truck 4000L Water Tank Aerial Platform Aerial **Ladder Fire Truck Aerial Working Vehicle**

### **Product Specification**

Aerial Ladder Truck

• Rated Load: 400kg

• Highlight: 32m to 65m aerial ladder platform 4000L water tank aerial ladder platform.

32m to 65m platform ladder truck

### Product Description

JMC 32m to 65m lift ladder truck 4000L water tank Aerial Platform aerial ladder fire truck Aerial working vehicle

ladder lift truck, also called ladder transport truck, high altitude Transport truck, ladder ladder filt truck, also called radder transport truck, light attitude transport truck, ladder moving truck, which is mainly used for project rental, waterproof materials lifting, moving company, cement stone moving, construction materials lifting, construction rubbish transport, ship repair, road and bridge maintaining and so on. JIUHE available model 32M 36M 45M 65M. any model interest, just contact us!

45m ladder lift truck work range can reach 45m, Equivalent to 15 floors high building, whole imported from Korea ladder boom ensuring product quality, max. load cargo weight 400KG.

| No | Item                            | 32m    | 36m    | 45m    | 64m         |
|----|---------------------------------|--------|--------|--------|-------------|
| 1  | Overall length                  | 5995mm | 5995mm | 8445mm | 9890m<br>m  |
| 2  | Overall width                   | 1900mm | 1900mm | 2470mm | 2490m<br>m  |
| 3  | Overall height                  | 2900mm | 2950mm | 3470mm | 3375m<br>m  |
| 4  | Overall weight                  | 4495kg | 4495kg | 9700kg | 15200k<br>g |
| 5  | Working platform loading weight | 400kg  | 400kg  | 400kg  | 400kg       |
| 6  | Max. working height of platform | 32m    | 36m    | 45m    | 64m         |