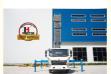

# JMC 32m To 65m Lift Ladder Truck 4000L Water Tank Aerial Platform Aerial **Ladder Fire Truck Aerial Working Vehicle**

### **Product Specification**

Aerial Ladder Truck

• Rated Load: 400kg

• Highlight: 32m to 65m aerial ladder platform 4000L water tank aerial ladder platform.

32m to 65m platform ladder truck

### Product Description

JMC 32m to 65m lift ladder truck 4000L water tank Aerial Platform aerial ladder fire truck Aerial working vehicle

ladder lift truck, also called ladder transport truck, high altitude Transport truck, ladder ladder filt truck, also called radder transport truck, light attitude transport truck, ladder moving truck, which is mainly used for project rental, waterproof materials lifting, moving company, cement stone moving, construction materials lifting, construction rubbish transport, ship repair, road and bridge maintaining and so on. JIUHE available model 32M 36M 45M 65M. any model interest, just contact us!