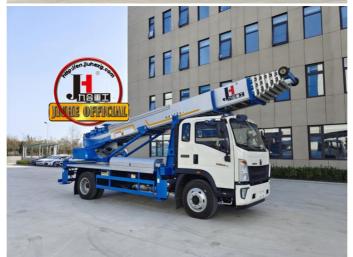

### **Product Specification**

Aerial Ladder Truck

• Rated Load: 400kg

• Highlight: 32m to 65m aerial ladder platform 4000L water tank aerial ladder platform.

32m to 65m platform ladder truck

### Product Description

JMC 32m to 65m lift ladder truck 4000L water tank Aerial Platform aerial ladder fire truck Aerial working vehicle

ladder lift truck, also called ladder transport truck, high altitude Transport truck, ladder ladder filt truck, also called radder transport truck, light attitude transport truck, ladder moving truck, which is mainly used for project rental, waterproof materials lifting, moving company, cement stone moving, construction materials lifting, construction rubbish transport, ship repair, road and bridge maintaining and so on. JIUHE available model 32M 36M 45M 65M. any model interest, just contact us!

45m ladder lift truck work range can reach 45m, Equivalent to 15 floors high building, whole imported from Korea ladder boom ensuring product quality, max. load cargo weight 400KG.

| No | Item                            | 32m    | 36m    | 45m    | 64m         |
|----|---------------------------------|--------|--------|--------|-------------|
| 1  | Overall length                  | 5995mm | 5995mm | 8445mm | 9890m<br>m  |
| 2  | Overall width                   | 1900mm | 1900mm | 2470mm | 2490m<br>m  |
| 3  | Overall height                  | 2900mm | 2950mm | 3470mm | 3375m<br>m  |
| 4  | Overall weight                  | 4495kg | 4495kg | 9700kg | 15200k<br>g |
| 5  | Working platform loading weight | 400kg  | 400kg  | 400kg  | 400kg       |
| 6  | Max. working height of platform | 32m    | 36m    | 45m    | 64m         |