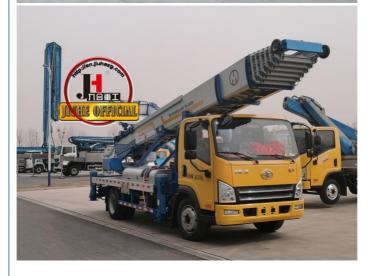

### **Product Specification**

Aerial Ladder Truck

• Rated Load: 400kg

• Highlight: 32m to 65m aerial ladder platform 4000L water tank aerial ladder platform.

32m to 65m platform ladder truck

### Product Description

JMC 32m to 65m lift ladder truck 4000L water tank Aerial Platform aerial ladder fire truck Aerial working vehicle

ladder lift truck, also called ladder transport truck, high altitude Transport truck, ladder ladder filt truck, also called radder transport truck, light attitude transport truck, ladder moving truck, which is mainly used for project rental, waterproof materials lifting, moving company, cement stone moving, construction materials lifting, construction rubbish transport, ship repair, road and bridge maintaining and so on. JIUHE available model 32M 36M 45M 65M. any model interest, just contact us!

45m ladder lift truck work range can reach 45m, Equivalent to 15 floors high building, whole imported from Korea ladder boom ensuring product quality, max. load cargo weight 400KG.

| No | Item                            | 32m    | 36m    | 45m    | 64m         |
|----|---------------------------------|--------|--------|--------|-------------|
| 1  | Overall length                  | 5995mm | 5995mm | 8445mm | 9890m<br>m  |
| 2  | Overall width                   | 1900mm | 1900mm | 2470mm | 2490m<br>m  |
| 3  | Overall height                  | 2900mm | 2950mm | 3470mm | 3375m<br>m  |
| 4  | Overall weight                  | 4495kg | 4495kg | 9700kg | 15200k<br>g |
| 5  | Working platform loading weight | 400kg  | 400kg  | 400kg  | 400kg       |
| 6  | Max. working height of platform | 32m    | 36m    | 45m    | 64m         |