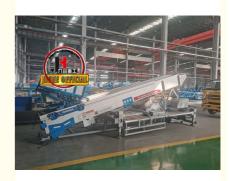

## **Product Description**

32m 36m upper Aerial Ladder Truck For House Moving Goods loading truck

ladder lift truck, also called ladder transport truck, high altitude Transport truck, ladder loading truck, ladder moving truck, which is mainly used for project rental, waterproof materials lifting, moving company, cement stone moving, construction materials lifting, construction rubbish transport, ship repair, road and bridge maintaining and so on. JIUHE available model 32M 36M 45M 65M. any model interest, just contact us!

45m ladder lift truck work range can reach 45m, Equivalent to 15 floors high building, whole imported from Korea ladder boom ensuring product quality, max. load cargo weight 400KG.

| No | Item                            | 32m    | 36m    | 45m    | 64m         |
|----|---------------------------------|--------|--------|--------|-------------|
| 1  | Overall length                  | 5995mm | 5995mm | 8445mm | 9890m<br>m  |
| 2  | Overall width                   | 1900mm | 1900mm | 2470mm | 2490m<br>m  |
| 3  | Overall height                  | 2900mm | 2950mm | 3470mm | 3375m<br>m  |
| 4  | Overall weight                  | 4495kg | 4495kg | 9700kg | 15200k<br>g |
| 5  | Working platform loading weight | 400kg  | 400kg  | 400kg  | 400kg       |
| 6  | Max. working height of platform | 32m    | 36m    | 45m    | 64m         |