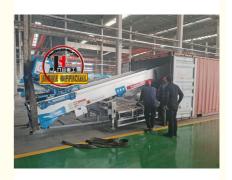

# 32m 36m Upper Aerial Ladder Truck For House Moving Goods Loading Truck

## Basic Information

Place of Origin: CHINA
Brand Name: JIUHE
Certification: ISO CE
Model Number: 45m
Minimum Order Quantity: 1

• Delivery Time: 15 WORKING DAYS

Payment Terms: L/C, T/TSupply Ability: 100SET



# **Product Specification**

• Model: 45m

Name: Aerial Ladder Truck

• Rated Load: 400kg

Highlight: 36m Upper Aerial Ladder Truck,
 32m Upper Aerial Ladder Truck,

32m Opper Aeriai Ladder Truck,

**Ladder Truck For House Moving Goods** 



## More Images









## **Product Description**

32m 36m upper Aerial Ladder Truck For House Moving Goods loading truck



ladder lift truck, also called ladder transport truck, high altitude Transport truck, ladder loading truck, ladder moving truck, which is mainly used for project rental, waterproof materials lifting, moving company, cement stone moving, construction materials lifting, construction rubbish transport, ship repair, road and bridge maintaining and so on. JIUHE available model 32M 36M 45M 65M. any model interest, just contact us!

45m ladder lift truck work range can reach 45m, Equivalent to 15 floors high building, whole imported from Korea ladder boom ensuring product quality, max. load cargo weight 400KG.

| No | Item                            | 32m    | 36m    | 4