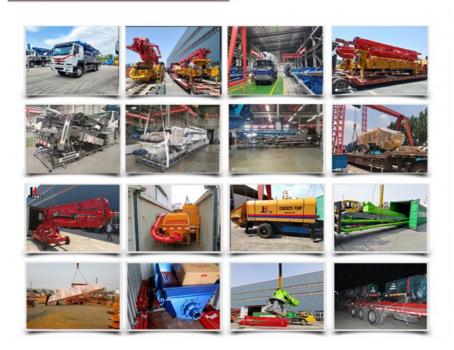

| No | Item                            | 32m    | 36m    | 45m    | 64m         |
|----|---------------------------------|--------|--------|--------|-------------|
| 1  | Overall length                  | 5995mm | 5995mm | 8445mm | 9890m<br>m  |
| 2  | Overall width                   | 1900mm | 1900mm | 2470mm | 2490m<br>m  |
| 3  | Overall height                  | 2900mm | 2950mm | 3470mm | 3375m<br>m  |
| 4  | Overall weight                  | 4495kg | 4495kg | 9700kg | 15200k<br>g |
| 5  | Working platform loading weight | 400kg  | 400kg  | 400kg  | 400kg       |
| 6  | Max. working height of platform | 32m    | 36m    | 45m    | 64m         |













## COMPANY













# CERTIFICATE





































# **Customer Visit**



# Exhibition



# **Packing**



# Development strategy

Strives for the survival by the quality, seek development by science and technology

# Corporate philosophy

People-oriented, science and technology enterprise, recruiting high level scientific and technological personnel, actively introduce advanced technology at home and abroad

#### JiuHe Service

As a professional company, we promise as following:

### JIUHE HEAVEY INDUSTRY MACHINERY service system MAX customer experiences

#### A. Pre-sales service:

- 1. Selecting the most suitable equipment,
- 2. Designing your personal machinery according to special construction demands,
- 3. Training your technicians to operate our equipment,
- 4. Providing advice to ensure equipment running well in various construction. environments,
- 5. Making new construction scheme i