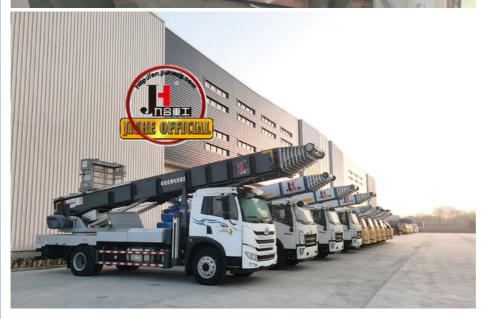

# 32m 36m Upper Aerial Ladder Truck For House Moving Goods Loading Truck

## **Product Description**

32m 36m upper Aerial Ladder Truck For House Moving Goods loading truck

ladder lift truck, also called ladder transport truck, high altitude Transport truck, ladder loading truck, ladder moving truck, which is mainly used for project rental, waterproof materials lifting, moving company, cement stone moving, construction materials lifting, construction rubbish transport, ship repair, road and bridge maintaining and so on. JIUHE available model 32M 36M 45M 65M. any model interest, just contact us!

45m ladder lift truck work range can reach 45m, Equivalent to 15 floors high building, whole imported from Korea ladder boom ensuring product quality, max. load cargo weight 400KG.

| No | Item                            | 32m    | 36m    | 45m    | 64m         |
|----|---------------------------------|--------|--------|--------|-------------|
| 1  | Overall length                  | 5995mm | 5995mm | 8445mm | 9890m<br>m  |
| 2  | Overall width                   | 1900mm | 1900mm | 2470mm | 2490m<br>m  |
| 3  | Overall height                  | 2900mm | 2950mm | 3470mm | 3375m<br>m  |
| 4  | Overall weight                  | 4495kg | 4495kg | 9700kg | 15200k<br>g |
| 5  | Working platform loading weight | 400kg  | 400kg  | 400kg  | 400kg       |
| 6  | Max. working height of platform | 32m    | 36m    | 45m    | 64m         |