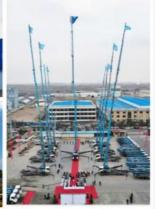

## **Product Description**

32m 36m upper Aerial Ladder Truck For House Moving Goods loading truck

ladder lift truck, also called ladder transport truck, high altitude Transport truck, ladder loading truck, ladder moving truck, which is mainly used for project rental, waterproof materials lifting, moving company, cement stone moving, construction materials lifting, construction rubbish transport, ship repair, road and bridge maintaining and so on. JIUHE available model 32M 36M 45M 65M. any model interest, just contact us!

45m ladder lift truck work range can reach 45m, Equivalent to 15 floors high building, whole imported from Korea ladder boom ensuring product quality, max. load cargo weight 400KG.

| No | Item                            | 32m    | 36m    | 45m    | 64m         |
|----|---------------------------------|--------|--------|--------|-------------|
| 1  | Overall length                  | 5995mm | 5995mm | 8445mm | 9890m<br>m  |
| 2  | Overall width                   | 1900mm | 1900mm | 2470mm | 2490m<br>m  |
| 3  | Overall height                  | 2900mm | 2950mm | 3470mm | 3375m<br>m  |
| 4  | Overall weight                  | 4495kg | 4495kg | 9700kg | 15200k<br>g |
| 5  | Working platform loading weight | 400kg  | 400kg  | 400kg  | 400kg       |
| 6  | Max. working height of platform | 32m    | 36m    | 45m    | 64m         |