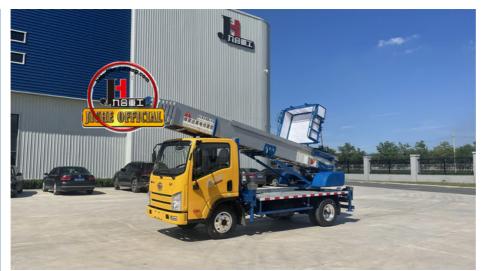

# 32m 36m Upper Aerial Ladder Truck For House Moving Goods Loading Truck

## **Product Description**

32m 36m upper Aerial Ladder Truck For House Moving Goods loading truck

ladder lift truck, also called ladder transport truck, high altitude Transport truck, ladder loading truck, ladder moving truck, which is mainly used for project rental, waterproof materials lifting, moving company, cement stone moving, construction materials lifting, construction rubbish transport, ship repair, road and bridge maintaining and so on. JIUHE available model 32M 36M 45M 65M. any model interest, just contact us!

45m ladder lift truck work range can reach 45m, Equivalent to 15 floors high building, whole imported from Korea ladder boom ensuring product quality, max. load cargo weight 400KG.

| No | Item                            | 32m    | 36m    | 45m    | 64m         |
|----|---------------------------------|--------|--------|--------|-------------|
| 1  | Overall length                  | 5995mm | 5995mm | 8445mm | 9890m<br>m  |
| 2  | Overall width                   | 1900mm | 1900mm | 2470mm | 2490m<br>m  |
| 3  | Overall height                  | 2900mm | 2950mm | 3470mm | 3375m<br>m  |
| 4  | Overall weight                  | 4495kg | 4495kg | 9700kg | 15200k<br>g |
| 5  | Working platform loading weight | 400kg  | 400kg  | 400kg  | 400kg       |
| 6  | Max. working height of platform | 32m    | 36m    | 45m    | 64m         |