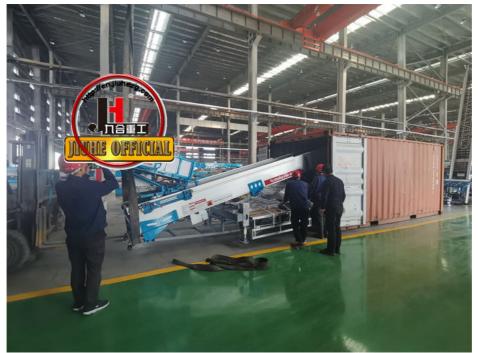

h 45m, Equivalent to 15 floors high building, whole imported from Korea ladder boom ensuring product quality, max. load cargo weight 400KG.

| No | Item                            | 32m    | 36m    | 45m    | 64m         |
|----|---------------------------------|--------|--------|--------|-------------|
| 1  | Overall length                  | 5995mm | 5995mm | 8445mm | 9890m<br>m  |
| 2  | Overall width                   | 1900mm | 1900mm | 2470mm | 2490m<br>m  |
| 3  | Overall height                  | 2900mm | 2950mm | 3470mm | 3375m<br>m  |
| 4  | Overall weight                  | 4495kg | 4495kg | 9700kg | 15200k<br>g |
| 5  | Working platform loading weight | 400kg  | 400kg  | 400kg  | 400kg       |
| 6  | Max. working height of platform | 32m    | 36m    | 45m    | 64m         |













## COMPANY













# CERTIFICATE





































# **Customer Visit**



# Exhibition



# **Packing**



# Development strategy

Strives for the survival by the quality, seek development by science and technology

# Corporate philosophy

People-oriented, science and technology enterprise, recruiting high level scientific and technological personnel, actively introduce advanced technology at home and abroad

#### JiuHe Service

As a professional company, we promise as following:

### JIUHE HEAVEY INDUSTRY MACHINERY service system MAX customer experiences

#### A. Pre-sales service:

- 1. Selecting the most suitable equipment,
- 2. Designing your personal machinery according to special construction demands,
- 3. Training your technicians to operate our eq