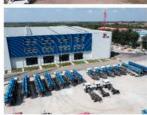

high building, whole imported from Korea ladder boom ensuring product quality, max. load cargo weight 400KG.

| No | Item                            | 32m    | 36m    | 45m    | 64m         |
|----|---------------------------------|--------|--------|--------|-------------|
| 1  | Overall length                  | 5995mm | 5995mm | 8445mm | 9890m<br>m  |
| 2  | Overall width                   | 1900mm | 1900mm | 2470mm | 2490m<br>m  |
| 3  | Overall height                  | 2900mm | 2950mm | 3470mm | 3375m<br>m  |
| 4  | Overall weight                  | 4495kg | 4495kg | 9700kg | 15200k<br>g |
| 5  | Working platform loading weight | 400kg  | 400kg  | 400kg  | 400kg       |
| 6  | Max. working height of platform | 32m    | 36m    | 45m    | 64m         |













## COMPANY













# CERTIFICATE





































# **Customer Visit**



# Exhibition



# **Packing**



# Development strategy

Strives for the survival by the quality, seek development by science and technology

# Corporate philosophy

People-oriented, science and technology enterprise, recruiting high level scientific and technological personnel, actively introduce advanced technology at home and abroad

#### JiuHe Service

As a professional company, we promise as following:

### JIUHE HEAVEY INDUSTRY MACHINERY service system MAX customer experiences

#### A. Pre-sales service:

- 1. Selecting the most suitable equipment,
- 2. Designing your personal machinery according to special construction demands,
- 3. Training your technicians to operate our equipment,
- 4. Providing advice