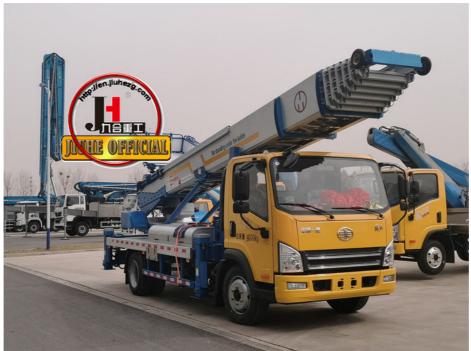

# 32m 36m Upper Aerial Ladder Truck For House Moving Goods Loading Truck

## **Product Description**

32m 36m upper Aerial Ladder Truck For House Moving Goods loading truck

ladder lift truck, also called ladder transport truck, high altitude Transport truck, ladder loading truck, ladder moving truck, which is mainly used for project rental, waterproof materials lifting, moving company, cement stone moving, construction materials lifting, construction rubbish transport, ship repair, road and bridge maintaining and so on. JIUHE available model 32M 36M 45M 65M. any model interest, just contact us!

45m ladder lift truck work range can reach 45m, Equivalent to 15 floors high building, whole imported from Korea ladder boom ensuring product quality, max. load cargo weight 400KG.

| No | Item                            | 32m    | 36m    | 45m    | 64m         |
|----|---------------------------------|--------|--------|--------|-------------|
| 1  | Overall length                  | 5995mm | 5995mm | 8445mm | 9890m<br>m  |
| 2  | Overall width                   | 1900mm | 1900mm | 2470mm | 2490m<br>m  |
| 3  | Overall height                  | 2900mm | 2950mm | 3470mm | 3375m<br>m  |
| 4  | Overall weight                  | 4495kg | 4495kg | 9700kg | 15200k<br>g |
| 5  | Working platform loading weight | 400kg  | 400kg  | 400kg  | 400kg       |
| 6  | Max. working height of platform | 32m    | 36m    | 45m    | 64m         |