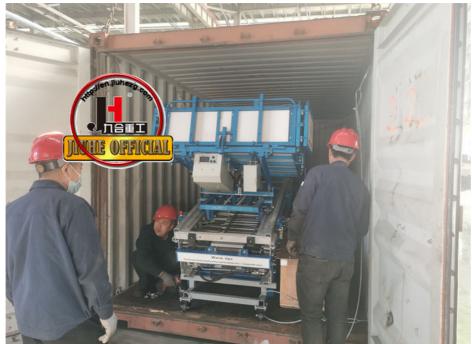

45m, Equivalent to 15 floors high building, whole imported from Korea ladder boom ensuring product quality, max. load cargo weight 400KG.

| No | Item                            | 32m    | 36m    | 45m    | 64m         |
|----|---------------------------------|--------|--------|--------|-------------|
| 1  | Overall length                  | 5995mm | 5995mm | 8445mm | 9890m<br>m  |
| 2  | Overall width                   | 1900mm | 1900mm | 2470mm | 2490m<br>m  |
| 3  | Overall height                  | 2900mm | 2950mm | 3470mm | 3375m<br>m  |
| 4  | Overall weight                  | 4495kg | 4495kg | 9700kg | 15200k<br>g |
| 5  | Working platform loading weight | 400kg  | 400kg  | 400kg  | 400kg       |
| 6  | Max. working height of platform | 32m    | 36m    | 45m    | 64m         |













## COMPANY













# CERTIFICATE





































# **Customer Visit**



# Exhibition



# **Packing**



# Development strategy

Strives for the survival by the quality, seek development by science and technology

# Corporate philosophy

People-oriented, science and technology enterprise, recruiting high level scientific and technological personnel, actively introduce advanced technology at home and abroad

#### JiuHe Service

As a professional company, we promise as following:

### JIUHE HEAVEY INDUSTRY MACHINERY service system MAX customer experiences

#### A. Pre-sales service:

- 1. Selecting the most suitable equipment,
- 2. Designing your personal machinery according to special construction demands,
- 3. Training your technicians to operate our equi