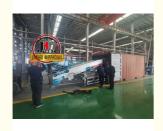

# 32m 36m Upper Aerial Ladder Truck For House Moving Goods Loading Truck

## Basic Information

Place of Origin: CHINA
Brand Name: JIUHE
Certification: ISO CE
Model Number: 45m
Minimum Order Quantity: 1

• Delivery Time: 15 WORKING DAYS

Payment Terms: L/C, T/TSupply Ability: 100SET



# **Product Specification**

• Model: 45m

Name: Aerial Ladder Truck

• Rated Load: 400kg

Highlight: 36m Upper Aerial Ladder Truck,
 32m Upper Aerial Ladder Truck,

32m Opper Aeriai Ladder Truck,

**Ladder Truck For House Moving Goods** 



## More Images









## **Product Description**

32m 36m upper Aerial Ladder Truck For House Moving Goods loading truck



ladder lift truck, also called ladder transport truck, high altitude Transport truck, ladder loading truck, ladder moving truck, which is mainly used for project rental, waterproof materials lifting, moving company, cement stone moving, construction materials lifting, construction rubbish transport, ship repair, road and bridge maintaining and so on. JIUHE available model 32M 36M 45M 65M. any model interest, just contact us!

45m ladder lift truck work range can reach 45m, Equivalent to 15 floors high building, whole imported from Korea ladder boom ensuring product quality, max. load cargo weight 400KG.

| No | Item                            | 32m    | 36m    | 45m    | 64m