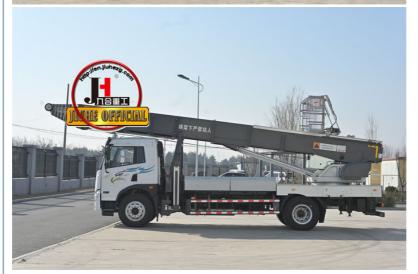

## **Product Description**

32m 36m 45m 65m upper Aerial Ladder Truck For House Moving Goods Lift and Download Basket

ladder lift truck, also called ladder transport truck, high altitude Transport truck, ladder loading truck, ladder moving truck, which is mainly used for project rental, waterproof materials lifting, moving company, cement stone moving, construction materials lifting, construction rubbish transport, ship repair, road and bridge maintaining and so on. JIUHE available model 32M 36M 45M 65M. any model interest, just contact us!

45m ladder lift truck work range can reach 45m, Equivalent to 15 floors high building, whole imported from Korea ladder boom ensuring product quality, max. load cargo weight 400KG.

| No | Item                            | 32m    | 36m    | 45m    | 64m         |
|----|---------------------------------|--------|--------|--------|-------------|
| 1  | Overall length                  | 5995mm | 5995mm | 8445mm | 9890m<br>m  |
| 2  | Overall width                   | 1900mm | 1900mm | 2470mm | 2490m<br>m  |
| 3  | Overall height                  | 2900mm | 2950mm | 3470mm | 3375m<br>m  |
| 4  | Overall weight                  | 4495kg | 4495kg | 9700kg | 15200k<br>g |
| 5  | Working platform loading weight | 400kg  | 400kg  | 400kg  | 400kg       |
| 6  | Max. working height of platform | 32m    | 36m    | 45m    | 64m         |