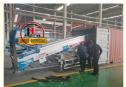

# 32m 36m 45m 65m Upper Aerial Ladder Truck For House Moving Goods Lift **And Download Basket**

### **Basic Information**

• Place of Origin: CHINA JIUHE Brand Name: ISO CE Certification: Model Number: 45m • Minimum Order Quantity: 1

15 WORKING DAYS • Delivery Time:

L/C, T/T • Payment Terms: • Supply Ability: 100SET



### **Product Specification**

45m Model:

• Name: Aerial Ladder Truck

. Rated Load: 400kg

Highlight: 65m Upper Aerial Ladder Truck, 45m Upper Aerial Ladder Truck, House Moving Ladder Truck



### More Images











## **Product Description**

32m 36m 45m 65m upper Aerial Ladder Truck For House Moving Goods Lift and Download Basket





ladder lift truck, also called ladder transport truck, high altitude Transport truck, ladder loading truck, ladder moving truck, which is mainly used for project rental, waterproof materials lifting, moving company, cement stone moving, construction materials lifting, construction rubbish transport, ship repair, road and bridge maintaining and so on. JIUHE available model 32M 36M 45M 65M. any model interest, just contact us!

45m ladder lift truck work range can reach 45m, Equivalent to 15 floors high building, whole imported from Korea ladder boom ensuring product quality, max. load cargo weight 400KG.

| No | Item                            | 32m    | 36m