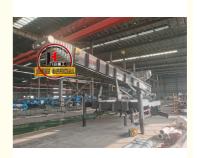

## **Product Description**

32m 36m 45m 65m upper Aerial Ladder Truck For House Moving Goods Lift and Download Basket

ladder lift truck, also called ladder transport truck, high altitude Transport truck, ladder loading truck, ladder moving truck, which is mainly used for project rental, waterproof materials lifting, moving company, cement stone moving, construction materials lifting, construction rubbish transport, ship repair, road and bridge maintaining and so on. JIUHE available model 32M 36M 45M 65M. any model interest, just contact us!

45m ladder lift truck work range can reach 45m, Equivalent to 15 floors high building, whole imported from Korea ladder boom ensuring product quality, max. load cargo weight 400KG.

| No | Item                            | 32m    | 36m    | 45m    | 64m         |
|----|---------------------------------|--------|--------|--------|-------------|
| 1  | Overall length                  | 5995mm | 5995mm | 8445mm | 9890m<br>m  |
| 2  | Overall width                   | 1900mm | 1900mm | 2470mm | 2490m<br>m  |
| 3  | Overall height                  | 2900mm | 2950mm | 3470mm | 3375m<br>m  |
| 4  | Overall weight                  | 4495kg | 4495kg | 9700kg | 15200k<br>g |
| 5  | Working platform loading weight | 400kg  | 400kg  | 400kg  | 400kg       |
| 6  | Max. working height of platform | 32m    | 36m    | 45m    | 64m         |