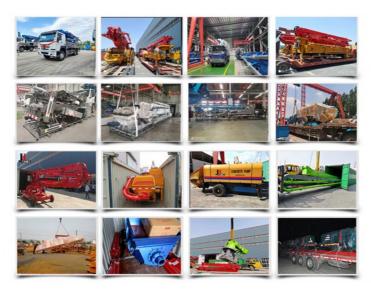

ht 400KG.

| No | Item                            | 32m    | 36m    | 45m    | 64m         |
|----|---------------------------------|--------|--------|--------|-------------|
| 1  | Overall length                  | 5995mm | 5995mm | 8445mm | 9890m<br>m  |
| 2  | Overall width                   | 1900mm | 1900mm | 2470mm | 2490m<br>m  |
| 3  | Overall height                  | 2900mm | 2950mm | 3470mm | 3375m<br>m  |
| 4  | Overall weight                  | 4495kg | 4495kg | 9700kg | 15200k<br>g |
| 5  | Working platform loading weight | 400kg  | 400kg  | 400kg  | 400kg       |
| 6  | Max. working height of platform | 32m    | 36m    | 45m    | 64m         |























# CERTIFICATE



































# **Customer Visit**



# **Exhibition**



### **Packing**



### Development strategy

Strives for the survival by the quality, seek development by science and technology

### Corporate philosophy

People-oriented, science and technology enterprise, recruiting high level scientific and technological personnel, actively introduce advanced technology at home and abroad

#### JiuHe Service

As a professional company, we promise as following:

#### JIUHE HEAVEY INDUSTRY MACHINERY service system MAX customer experiences.

#### A. Pre-sales service:

- 1. Selecting the most suitable equipment,
- $\hbox{2. Designing your personal machinery according to special construction demands},$
- 3. Training your technicians to operate our equipment,
- ${\bf 4.\ Providing\ advice\ to\ ensure\ equipment\ running\ well\ in\ various\ construction.\ environments},$
- 5