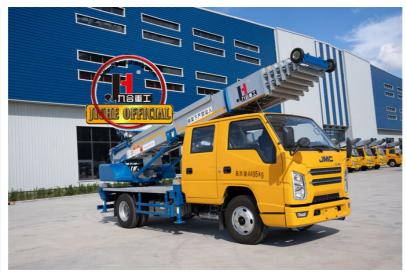

## **Product Description**

32m 36m 45m 65m upper Aerial Ladder Truck For House Moving Goods Lift and Download Basket

ladder lift truck, also called ladder transport truck, high altitude Transport truck, ladder loading truck, ladder moving truck, which is mainly used for project rental, waterproof materials lifting, moving company, cement stone moving, construction materials lifting, construction rubbish transport, ship repair, road and bridge maintaining and so on. JIUHE available model 32M 36M 45M 65M. any model interest, just contact us!

45m ladder lift truck work range can reach 45m, Equivalent to 15 floors high building, whole imported from Korea ladder boom ensuring product quality, max. load cargo weight 400KG.

| No | Item                            | 32m    | 36m    | 45m    | 64m         |
|----|---------------------------------|--------|--------|--------|-------------|
| 1  | Overall length                  | 5995mm | 5995mm | 8445mm | 9890m<br>m  |
| 2  | Overall width                   | 1900mm | 1900mm | 2470mm | 2490m<br>m  |
| 3  | Overall height                  | 2900mm | 2950mm | 3470mm | 3375m<br>m  |
| 4  | Overall weight                  | 4495kg | 4495kg | 9700kg | 15200k<br>g |
| 5  | Working platform loading weight | 400kg  | 400kg  | 400kg  | 400kg       |
| 6  | Max. working height of platform | 32m    | 36m    | 45m    | 64m         |