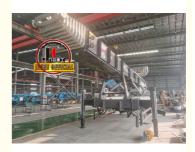

## **Product Description**

32m 36m 45m 65m upper Aerial Ladder Truck For House Moving Goods Lift and Download Basket

ladder lift truck, also called ladder transport truck, high altitude Transport truck, ladder loading truck, ladder moving truck, which is mainly used for project rental, waterproof materials lifting, moving company, cement stone moving, construction materials lifting, construction rubbish transport, ship repair, road and bridge maintaining and so on. JIUHE available model 32M 36M 45M 65M. any model interest, just contact us!

45m ladder lift truck work range can reach 45m, Equivalent to 15 floors high building, whole imported from Korea ladder boom ensuring product quality, max. load cargo weight 400KG.

| No | Item                            | 32m    | 36m    | 45m    | 64m         |
|----|---------------------------------|--------|--------|--------|-------------|
| 1  | Overall length                  | 5995mm | 5995mm | 8445mm | 9890m<br>m  |
| 2  | Overall width                   | 1900mm | 1900mm | 2470mm | 2490m<br>m  |
| 3  | Overall height                  | 2900mm | 2950mm | 3470mm | 3375m<br>m  |
| 4  | Overall weight                  | 4495kg | 4495kg | 9700kg | 15200k<br>g |
| 5  | Working platform loading weight | 400kg  | 400kg  | 400kg  | 400kg       |
| 6  | Max. working height of platform | 32m    | 36m    | 45m    | 64m         |