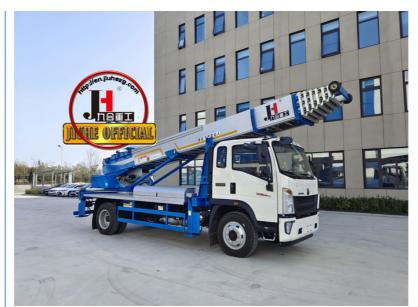

## **Product Description**

32m 36m 45m 65m upper Aerial Ladder Truck For House Moving Goods Lift and Download Basket

ladder lift truck, also called ladder transport truck, high altitude Transport truck, ladder loading truck, ladder moving truck, which is mainly used for project rental, waterproof materials lifting, moving company, cement stone moving, construction materials lifting, construction rubbish transport, ship repair, road and bridge maintaining and so on. JIUHE available model 32M 36M 45M 65M. any model interest, just contact us!

45m ladder lift truck work range can reach 45m, Equivalent to 15 floors high building, whole imported from Korea ladder boom ensuring product quality, max. load cargo weight 400KG.

| No | Item                            | 32m    | 36m    | 45m    | 64m         |
|----|---------------------------------|--------|--------|--------|-------------|
| 1  | Overall length                  | 5995mm | 5995mm | 8445mm | 9890m<br>m  |
| 2  | Overall width                   | 1900mm | 1900mm | 2470mm | 2490m<br>m  |
| 3  | Overall height                  | 2900mm | 2950mm | 3470mm | 3375m<br>m  |
| 4  | Overall weight                  | 4495kg | 4495kg | 9700kg | 15200k<br>g |
| 5  | Working platform loading weight | 400kg  | 400kg  | 400kg  | 400kg       |
| 6  | Max. working height of platform | 32m    | 36m    | 45m    | 64m         |