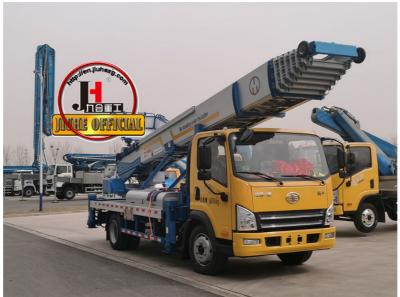

## **Product Description**

32m 36m 45m 65m upper Aerial Ladder Truck For House Moving Goods Lift and Download Basket

ladder lift truck, also called ladder transport truck, high altitude Transport truck, ladder loading truck, ladder moving truck, which is mainly used for project rental, waterproof materials lifting, moving company, cement stone moving, construction materials lifting, construction rubbish transport, ship repair, road and bridge maintaining and so on. JIUHE available model 32M 36M 45M 65M. any model interest, just contact us!

45m ladder lift truck work range can reach 45m, Equivalent to 15 floors high building, whole imported from Korea ladder boom ensuring product quality, max. load cargo weight 400KG.

| No | Item                            | 32m    | 36m    | 45m    | 64m         |
|----|---------------------------------|--------|--------|--------|-------------|
| 1  | Overall length                  | 5995mm | 5995mm | 8445mm | 9890m<br>m  |
| 2  | Overall width                   | 1900mm | 1900mm | 2470mm | 2490m<br>m  |
| 3  | Overall height                  | 2900mm | 2950mm | 3470mm | 3375m<br>m  |
| 4  | Overall weight                  | 4495kg | 4495kg | 9700kg | 15200k<br>g |
| 5  | Working platform loading weight | 400kg  | 400kg  | 400kg  | 400kg       |
| 6  | Max. working height of platform | 32m    | 36m    | 45m    | 64m         |