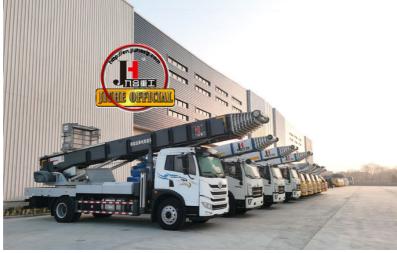

## **Product Description**

32m 36m 45m 65m upper Aerial Ladder Truck For House Moving Goods Lift and Download Basket

ladder lift truck, also called ladder transport truck, high altitude Transport truck, ladder loading truck, ladder moving truck, which is mainly used for project rental, waterproof materials lifting, moving company, cement stone moving, construction materials lifting, construction rubbish transport, ship repair, road and bridge maintaining and so on. JIUHE available model 32M 36M 45M 65M. any model interest, just contact us!

45m ladder lift truck work range can reach 45m, Equivalent to 15 floors high building, whole imported from Korea ladder boom ensuring product quality, max. load cargo weight 400KG.

| No | Item                            | 32m    | 36m    | 45m    | 64m         |
|----|---------------------------------|--------|--------|--------|-------------|
| 1  | Overall length                  | 5995mm | 5995mm | 8445mm | 9890m<br>m  |
| 2  | Overall width                   | 1900mm | 1900mm | 2470mm | 2490m<br>m  |
| 3  | Overall height                  | 2900mm | 2950mm | 3470mm | 3375m<br>m  |
| 4  | Overall weight                  | 4495kg | 4495kg | 9700kg | 15200k<br>g |
| 5  | Working platform loading weight | 400kg  | 400kg  | 400kg  | 400kg       |
| 6  | Max. working height of platform | 32m    | 36m    | 45m    | 64m         |