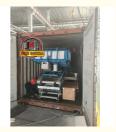

# 32m 36m 45m 65m Upper Aerial Ladder Truck For House Moving Goods Lift **And Download Basket**

### **Basic Information**

• Place of Origin: CHINA JIUHE Brand Name: ISO CE Certification: Model Number: 45m • Minimum Order Quantity: 1

15 WORKING DAYS • Delivery Time:

L/C, T/T • Payment Terms: • Supply Ability: 100SET



### **Product Specification**

45m Model:

• Name: Aerial Ladder Truck

. Rated Load: 400kg

Highlight: 65m Upper Aerial Ladder Truck, 45m Upper Aerial Ladder Truck, House Moving Ladder Truck



### More Images











## **Product Description**

32m 36m 45m 65m upper Aerial Ladder Truck For House Moving Goods Lift and Download Basket





ladder lift truck, also called ladder transport truck, high altitude Transport truck, ladder loading truck, ladder moving truck, which is mainly used for project rental, waterproof materials lifting, moving company, cement stone moving, construction materials lifting, construction rubbish transport, ship repair, road and bridge maintaining and so on. JIUHE available model 32M 36M 45M 65M. any model interest, just contact us!

45m ladder lift truck work range can reach 45m, Equivalent to 15 floors high building, whole imported from Korea ladder boom ensuring product quality, max. load cargo weight 400KG.

| No | Item                            | 32m    | 36m    | 45