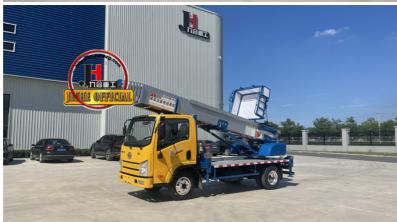

## **Product Description**

32m 36m 45m 65m upper Aerial Ladder Truck For House Moving Goods Lift and Download Basket

ladder lift truck, also called ladder transport truck, high altitude Transport truck, ladder loading truck, ladder moving truck, which is mainly used for project rental, waterproof materials lifting, moving company, cement stone moving, construction materials lifting, construction rubbish transport, ship repair, road and bridge maintaining and so on. JIUHE available model 32M 36M 45M 65M. any model interest, just contact us!

45m ladder lift truck work range can reach 45m, Equivalent to 15 floors high building, whole imported from Korea ladder boom ensuring product quality, max. load cargo weight 400KG.

| No | Item                            | 32m    | 36m    | 45m    | 64m         |
|----|---------------------------------|--------|--------|--------|-------------|
| 1  | Overall length                  | 5995mm | 5995mm | 8445mm | 9890m<br>m  |
| 2  | Overall width                   | 1900mm | 1900mm | 2470mm | 2490m<br>m  |
| 3  | Overall height                  | 2900mm | 2950mm | 3470mm | 3375m<br>m  |
| 4  | Overall weight                  | 4495kg | 4495kg | 9700kg | 15200k<br>g |
| 5  | Working platform loading weight | 400kg  | 400kg  | 400kg  | 400kg       |
| 6  | Max. working height of platform | 32m    | 36m    | 45m    | 64m         |