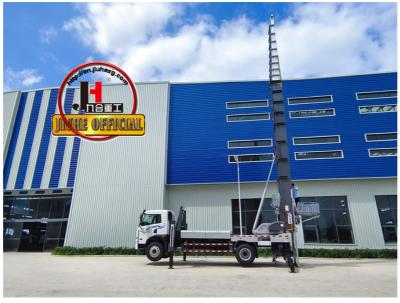

## **Product Description**

32m 36m 45m 65m upper Aerial Ladder Truck For House Moving Goods Lift and Download Basket

ladder lift truck, also called ladder transport truck, high altitude Transport truck, ladder loading truck, ladder moving truck, which is mainly used for project rental, waterproof materials lifting, moving company, cement stone moving, construction materials lifting, construction rubbish transport, ship repair, road and bridge maintaining and so on. JIUHE available model 32M 36M 45M 65M. any model interest, just contact us!

45m ladder lift truck work range can reach 45m, Equivalent to 15 floors high building, whole imported from Korea ladder boom ensuring product quality, max. load cargo weight 400KG.

| No | Item                            | 32m    | 36m    | 45m    | 64m         |
|----|---------------------------------|--------|--------|--------|-------------|
| 1  | Overall length                  | 5995mm | 5995mm | 8445mm | 9890m<br>m  |
| 2  | Overall width                   | 1900mm | 1900mm | 2470mm | 2490m<br>m  |
| 3  | Overall height                  | 2900mm | 2950mm | 3470mm | 3375m<br>m  |
| 4  | Overall weight                  | 4495kg | 4495kg | 9700kg | 15200k<br>g |
| 5  | Working platform loading weight | 400kg  | 400kg  | 400kg  | 400kg       |
| 6  | Max. working height of platform | 32m    | 36m    | 45m    | 64m         |