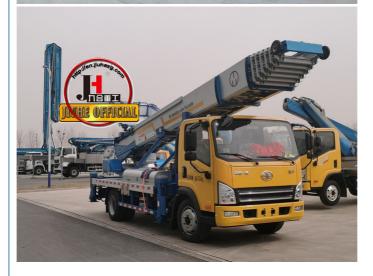

## Product Description

FAW 32m 36m 45m 65m aerial ladder lift truck with aluminum ladder price

ladder lift truck, also called ladder transport truck, high altitude Transport truck, ladder loading truck, ladder moving truck, which is mainly used for project rental, waterproof materials lifting, moving company, cement stone moving, construction materials lifting, construction rubbish transport, ship repair, road and bridge maintaining and so on. JIUHE available model 32M 36M 45M 65M. any model interest, just contact us!

45m ladder lift truck work range can reach 45m, Equivalent to 15 floors high building, whole imported from Korea ladder boom ensuring product quality, max. load cargo weight 400KG.

| No | Item                            | 32m    | 36m    | 45m    | 64m         |
|----|---------------------------------|--------|--------|--------|-------------|
| 1  | Overall length                  | 5995mm | 5995mm | 8445mm | 9890m<br>m  |
| 2  | Overall width                   | 1900mm | 1900mm | 2470mm | 2490m<br>m  |
| 3  | Overall height                  | 2900mm | 2950mm | 3470mm | 3375m<br>m  |
| 4  | Overall weight                  | 4495kg | 4495kg | 9700kg | 15200k<br>g |
| 5  | Working platform loading weight | 400kg  | 400kg  | 400kg  | 400kg       |
| 6  | Max. working height of platform | 32m    | 36m    | 45m    | 64m         |