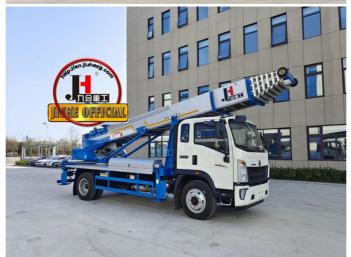

## Product Description

FAW 32m 36m 45m 65m aerial ladder lift truck with aluminum ladder price

ladder lift truck, also called ladder transport truck, high altitude Transport truck, ladder loading truck, ladder moving truck, which is mainly used for project rental, waterproof materials lifting, moving company, cement stone moving, construction materials lifting, construction rubbish transport, ship repair, road and bridge maintaining and so on. JIUHE available model 32M 36M 45M 65M. any model interest, just contact us!

45m ladder lift truck work range can reach 45m, Equivalent to 15 floors high building, whole imported from Korea ladder boom ensuring product quality, max. load cargo weight 400KG.

| No | Item                            | 32m    | 36m    | 45m    | 64m         |
|----|---------------------------------|--------|--------|--------|-------------|
| 1  | Overall length                  | 5995mm | 5995mm | 8445mm | 9890m<br>m  |
| 2  | Overall width                   | 1900mm | 1900mm | 2470mm | 2490m<br>m  |
| 3  | Overall height                  | 2900mm | 2950mm | 3470mm | 3375m<br>m  |
| 4  | Overall weight                  | 4495kg | 4495kg | 9700kg | 15200k<br>g |
| 5  | Working platform loading weight | 400kg  | 400kg  | 400kg  | 400kg       |
| 6  | Max. working height of platform | 32m    | 36m    | 45m    | 64m         |