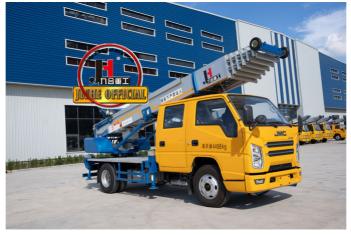

## Product Description

FAW 32m 36m 45m 65m aerial ladder lift truck with aluminum ladder price

ladder lift truck, also called ladder transport truck, high altitude Transport truck, ladder loading truck, ladder moving truck, which is mainly used for project rental, waterproof materials lifting, moving company, cement stone moving, construction materials lifting, construction rubbish transport, ship repair, road and bridge maintaining and so on. JIUHE available model 32M 36M 45M 65M. any model interest, just contact us!

45m ladder lift truck work range can reach 45m, Equivalent to 15 floors high building, whole imported from Korea ladder boom ensuring product quality, max. load cargo weight 400KG.

| No | Item                            | 32m    | 36m    | 45m    | 64m         |
|----|---------------------------------|--------|--------|--------|-------------|
| 1  | Overall length                  | 5995mm | 5995mm | 8445mm | 9890m<br>m  |
| 2  | Overall width                   | 1900mm | 1900mm | 2470mm | 2490m<br>m  |
| 3  | Overall height                  | 2900mm | 2950mm | 3470mm | 3375m<br>m  |
| 4  | Overall weight                  | 4495kg | 4495kg | 9700kg | 15200k<br>g |
| 5  | Working platform loading weight | 400kg  | 400kg  | 400kg  | 400kg       |
| 6  | Max. working height of platform | 32m    | 36m    | 45m    | 64m         |