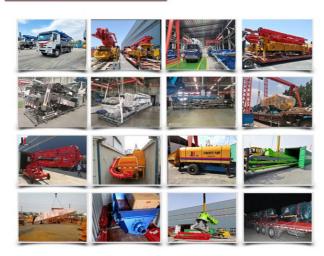

weight 400KG.

| No | Item                            | 32m    | 36m    | 45m    | 64m         |
|----|---------------------------------|--------|--------|--------|-------------|
| 1  | Overall length                  | 5995mm | 5995mm | 8445mm | 9890m<br>m  |
| 2  | Overall width                   | 1900mm | 1900mm | 2470mm | 2490m<br>m  |
| 3  | Overall height                  | 2900mm | 2950mm | 3470mm | 3375m<br>m  |
| 4  | Overall weight                  | 4495kg | 4495kg | 9700kg | 15200k<br>g |
| 5  | Working platform loading weight | 400kg  | 400kg  | 400kg  | 400kg       |
| 6  | Max. working height of platform | 32m    | 36m    | 45m    | 64m         |

















# CERTIFICATE





































# **Customer Visit**



## **Exhibition**



## **Packing**



# Development strategy

Strives for the survival by the quality, seek development by science and technology

## Corporate philosophy

People-oriented, science and technology enterprise, recruiting high level scientific and technological personnel, actively introduce advanced technology at home and abroad

# JiuHe Service

As a professional company,we promise as following:

# JIUHE HEAVEY INDUSTRY MACHINERY service system MAX customer experiences.

# A. Pre-sales service:

- 1. Selecting the most suitable equipment,
- 2. Designing your personal machinery according to special construction demands,
- 3. Training your technicians to operate our equipment,
- 4. Providing advice to ensure equipment running well in various construction. environments,
- 5. Making new construction scheme if neces