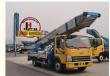

# FAW 32m 36m 45m 65m Aerial Ladder Lift Truck With Aluminum Ladder Price

## Product Description

FAW 32m 36m 45m 65m aerial ladder lift truck with aluminum ladder price

ladder lift truck, also called ladder transport truck, high altitude Transport truck, ladder loading truck, ladder moving truck, which is mainly used for project rental, waterproof materials lifting, moving company, cement stone moving, construction materials lifting, construction rubbish transport, ship repair, road and bridge maintaining and so on. JIUHE available model 32M 36M 45M 65M. any model interest, just contact us!

45m ladder lift truck work range can reach 45m, Equivalent to 15 floors high building, whole imported from Korea ladder boom ensuring product quality, max. load cargo weight 400KG.

| No | Item                            | 32m    | 36m    | 45m    | 64m         |
|----|---------------------------------|--------|--------|--------|-------------|
| 1  | Overall length                  | 5995mm | 5995mm | 8445mm | 9890m<br>m  |
| 2  | Overall width                   | 1900mm | 1900mm | 2470mm | 2490m<br>m  |
| 3  | Overall height                  | 2900mm | 2950mm | 3470mm | 3375m<br>m  |
| 4  | Overall weight                  | 4495kg | 4495kg | 9700kg | 15200k<br>g |
| 5  | Working platform loading weight | 400kg  | 400kg  | 400kg  | 400kg       |
| 6  | Max. working height of platform | 32m    | 36m    | 45m    | 64m         |