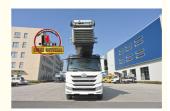

## Product Description

FAW 32m 36m 45m 65m aerial ladder lift truck with aluminum ladder price

ladder lift truck, also called ladder transport truck, high altitude Transport truck, ladder loading truck, ladder moving truck, which is mainly used for project rental, waterproof materials lifting, moving company, cement stone moving, construction materials lifting, construction rubbish transport, ship repair, road and bridge maintaining and so on. JIUHE available model 32M 36M 45M 65M. any model interest, just contact us!

45m ladder lift truck work range can reach 45m, Equivalent to 15 floors high building, whole imported from Korea ladder boom ensuring product quality, max. load cargo weight 400KG.

| No | Item                            | 32m    | 36m    | 45m    | 64m         |
|----|---------------------------------|--------|--------|--------|-------------|
| 1  | Overall length                  | 5995mm | 5995mm | 8445mm | 9890m<br>m  |
| 2  | Overall width                   | 1900mm | 1900mm | 2470mm | 2490m<br>m  |
| 3  | Overall height                  | 2900mm | 2950mm | 3470mm | 3375m<br>m  |
| 4  | Overall weight                  | 4495kg | 4495kg | 9700kg | 15200k<br>g |
| 5  | Working platform loading weight | 400kg  | 400kg  | 400kg  | 400kg       |
| 6  | Max. working height of platform | 32m    | 36m    | 45m    | 64m         |