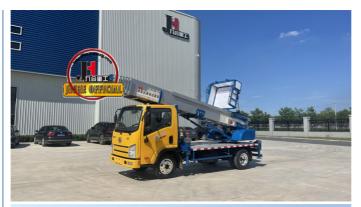

## Product Description

FAW 32m 36m 45m 65m aerial ladder lift truck with aluminum ladder price

ladder lift truck, also called ladder transport truck, high altitude Transport truck, ladder loading truck, ladder moving truck, which is mainly used for project rental, waterproof materials lifting, moving company, cement stone moving, construction materials lifting, construction rubbish transport, ship repair, road and bridge maintaining and so on. JIUHE available model 32M 36M 45M 65M. any model interest, just contact us!

45m ladder lift truck work range can reach 45m, Equivalent to 15 floors high building, whole imported from Korea ladder boom ensuring product quality, max. load cargo weight 400KG.

| No | Item                            | 32m    | 36m    | 45m    | 64m         |
|----|---------------------------------|--------|--------|--------|-------------|
| 1  | Overall length                  | 5995mm | 5995mm | 8445mm | 9890m<br>m  |
| 2  | Overall width                   | 1900mm | 1900mm | 2470mm | 2490m<br>m  |
| 3  | Overall height                  | 2900mm | 2950mm | 3470mm | 3375m<br>m  |
| 4  | Overall weight                  | 4495kg | 4495kg | 9700kg | 15200k<br>g |
| 5  | Working platform loading weight | 400kg  | 400kg  | 400kg  | 400kg       |
| 6  | Max. working height of platform | 32m    | 36m    | 45m    | 64m         |