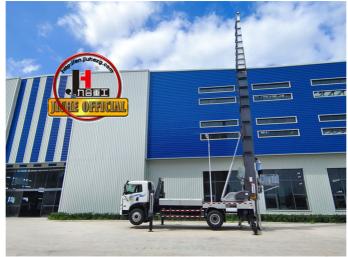

## Product Description

FAW 32m 36m 45m 65m aerial ladder lift truck with aluminum ladder price

ladder lift truck, also called ladder transport truck, high altitude Transport truck, ladder loading truck, ladder moving truck, which is mainly used for project rental, waterproof materials lifting, moving company, cement stone moving, construction materials lifting, construction rubbish transport, ship repair, road and bridge maintaining and so on. JIUHE available model 32M 36M 45M 65M. any model interest, just contact us!

45m ladder lift truck work range can reach 45m, Equivalent to 15 floors high building, whole imported from Korea ladder boom ensuring product quality, max. load cargo weight 400KG.

| No | Item                            | 32m    | 36m    | 45m    | 64m         |
|----|---------------------------------|--------|--------|--------|-------------|
| 1  | Overall length                  | 5995mm | 5995mm | 8445mm | 9890m<br>m  |
| 2  | Overall width                   | 1900mm | 1900mm | 2470mm | 2490m<br>m  |
| 3  | Overall height                  | 2900mm | 2950mm | 3470mm | 3375m<br>m  |
| 4  | Overall weight                  | 4495kg | 4495kg | 9700kg | 15200k<br>g |
| 5  | Working platform loading weight | 400kg  | 400kg  | 400kg  | 400kg       |
| 6  | Max. working height of platform | 32m    | 36m    | 45m    | 64m         |