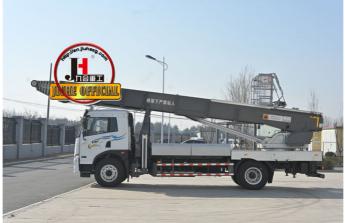

## Product Description

FAW 32m 36m 45m 65m aerial ladder lift truck with aluminum ladder price

ladder lift truck, also called ladder transport truck, high altitude Transport truck, ladder loading truck, ladder moving truck, which is mainly used for project rental, waterproof materials lifting, moving company, cement stone moving, construction materials lifting, construction rubbish transport, ship repair, road and bridge maintaining and so on. JIUHE available model 32M 36M 45M 65M. any model interest, just contact us!

45m ladder lift truck work range can reach 45m, Equivalent to 15 floors high building, whole imported from Korea ladder boom ensuring product quality, max. load cargo weight 400KG.

| No | Item                            | 32m    | 36m    | 45m    | 64m         |
|----|---------------------------------|--------|--------|--------|-------------|
| 1  | Overall length                  | 5995mm | 5995mm | 8445mm | 9890m<br>m  |
| 2  | Overall width                   | 1900mm | 1900mm | 2470mm | 2490m<br>m  |
| 3  | Overall height                  | 2900mm | 2950mm | 3470mm | 3375m<br>m  |
| 4  | Overall weight                  | 4495kg | 4495kg | 9700kg | 15200k<br>g |
| 5  | Working platform loading weight | 400kg  | 400kg  | 400kg  | 400kg       |
| 6  | Max. working height of platform | 32m    | 36m    | 45m    | 64m         |