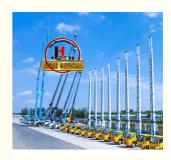

## Product Description

FAW 32m 36m 45m 65m aerial ladder lift truck with aluminum ladder price

ladder lift truck, also called ladder transport truck, high altitude Transport truck, ladder loading truck, ladder moving truck, which is mainly used for project rental, waterproof materials lifting, moving company, cement stone moving, construction materials lifting, construction rubbish transport, ship repair, road and bridge maintaining and so on. JIUHE available model 32M 36M 45M 65M. any model interest, just contact us!

45m ladder lift truck work range can reach 45m, Equivalent to 15 floors high building, whole imported from Korea ladder boom ensuring product quality, max. load cargo weight 400KG.

| No | Item                            | 32m    | 36m    | 45m    | 64m         |
|----|---------------------------------|--------|--------|--------|-------------|
| 1  | Overall length                  | 5995mm | 5995mm | 8445mm | 9890m<br>m  |
| 2  | Overall width                   | 1900mm | 1900mm | 2470mm | 2490m<br>m  |
| 3  | Overall height                  | 2900mm | 2950mm | 3470mm | 3375m<br>m  |
| 4  | Overall weight                  | 4495kg | 4495kg | 9700kg | 15200k<br>g |
| 5  | Working platform loading weight | 400kg  | 400kg  | 400kg  | 400kg       |
| 6  | Max. working height of platform | 32m    | 36m    | 45m    | 64m         |