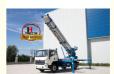

# FAW 32m 36m 45m 65m Aerial Ladder Lift Truck With Aluminum Ladder Price

## Product Description

FAW 32m 36m 45m 65m aerial ladder lift truck with aluminum ladder price

ladder lift truck, also called ladder transport truck, high altitude Transport truck, ladder loading truck, ladder moving truck, which is mainly used for project rental, waterproof materials lifting, moving company, cement stone moving, construction materials lifting, construction rubbish transport, ship repair, road and bridge maintaining and so on. JIUHE available model 32M 36M 45M 65M. any model interest, just contact us!

45m ladder lift truck work range can reach 45m, Equivalent to 15 floors high building, whole imported from Korea ladder boom ensuring product quality, max. load cargo weight 400KG.

| No | Item                            | 32m    | 36m    | 45m    | 64m         |
|----|---------------------------------|--------|--------|--------|-------------|
| 1  | Overall length                  | 5995mm | 5995mm | 8445mm | 9890m<br>m  |
| 2  | Overall width                   | 1900mm | 1900mm | 2470mm | 2490m<br>m  |
| 3  | Overall height                  | 2900mm | 2950mm | 3470mm | 3375m<br>m  |
| 4  | Overall weight                  | 4495kg | 4495kg | 9700kg | 15200k<br>g |
| 5  | Working platform loading weight | 400kg  | 400kg  | 400kg  | 400kg       |
| 6  | Max. working height of platform | 32m    | 36m    | 45m    | 64m         |