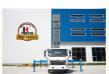

# FAW 32m 36m 45m 65m Aerial Ladder Lift Truck With Aluminum Ladder Price

## Product Description

FAW 32m 36m 45m 65m aerial ladder lift truck with aluminum ladder price

ladder lift truck, also called ladder transport truck, high altitude Transport truck, ladder loading truck, ladder moving truck, which is mainly used for project rental, waterproof materials lifting, moving company, cement stone moving, construction materials lifting, construction rubbish transport, ship repair, road and bridge maintaining and so on. JIUHE available model 32M 36M 45M 65M. any model interest, just contact us!

45m ladder lift truck work range can reach 45m, Equivalent to 15 floors high building, whole imported from Korea ladder boom ensuring product quality, max. load cargo weight 400KG.

| No | Item                            | 32m    | 36m    | 45m    | 64m         |
|----|---------------------------------|--------|--------|--------|-------------|
| 1  | Overall length                  | 5995mm | 5995mm | 8445mm | 9890m<br>m  |
| 2  | Overall width                   | 1900mm | 1900mm | 2470mm | 2490m<br>m  |
| 3  | Overall height                  | 2900mm | 2950mm | 3470mm | 3375m<br>m  |
| 4  | Overall weight                  | 4495kg | 4495kg | 9700kg | 15200k<br>g |
| 5  | Working platform loading weight | 400kg  | 400kg  | 400kg  | 400kg       |
| 6  | Max. working height of platform | 32m    | 36m    | 45m    | 64m         |