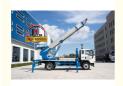

## Product Description

FAW 32m 36m 45m 65m aerial ladder lift truck with aluminum ladder price

ladder lift truck, also called ladder transport truck, high altitude Transport truck, ladder loading truck, ladder moving truck, which is mainly used for project rental, waterproof materials lifting, moving company, cement stone moving, construction materials lifting, construction rubbish transport, ship repair, road and bridge maintaining and so on. JIUHE available model 32M 36M 45M 65M. any model interest, just contact us!

45m ladder lift truck work range can reach 45m, Equivalent to 15 floors high building, whole imported from Korea ladder boom ensuring product quality, max. load cargo weight 400KG.

| No | Item                            | 32m    | 36m    | 45m    | 64m         |
|----|---------------------------------|--------|--------|--------|-------------|
| 1  | Overall length                  | 5995mm | 5995mm | 8445mm | 9890m<br>m  |
| 2  | Overall width                   | 1900mm | 1900mm | 2470mm | 2490m<br>m  |
| 3  | Overall height                  | 2900mm | 2950mm | 3470mm | 3375m<br>m  |
| 4  | Overall weight                  | 4495kg | 4495kg | 9700kg | 15200k<br>g |
| 5  | Working platform loading weight | 400kg  | 400kg  | 400kg  | 400kg       |
| 6  | Max. working height of platform | 32m    | 36m    | 45m    | 64m         |