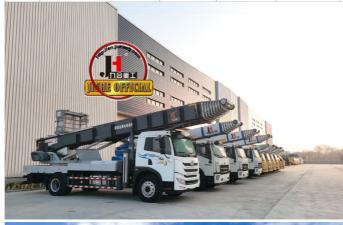

## Product Description

FAW 32m 36m 45m 65m aerial ladder lift truck with aluminum ladder price

ladder lift truck, also called ladder transport truck, high altitude Transport truck, ladder loading truck, ladder moving truck, which is mainly used for project rental, waterproof materials lifting, moving company, cement stone moving, construction materials lifting, construction rubbish transport, ship repair, road and bridge maintaining and so on. JIUHE available model 32M 36M 45M 65M. any model interest, just contact us!

45m ladder lift truck work range can reach 45m, Equivalent to 15 floors high building, whole imported from Korea ladder boom ensuring product quality, max. load cargo weight 400KG.

| No | Item                            | 32m    | 36m    | 45m    | 64m         |
|----|---------------------------------|--------|--------|--------|-------------|
| 1  | Overall length                  | 5995mm | 5995mm | 8445mm | 9890m<br>m  |
| 2  | Overall width                   | 1900mm | 1900mm | 2470mm | 2490m<br>m  |
| 3  | Overall height                  | 2900mm | 2950mm | 3470mm | 3375m<br>m  |
| 4  | Overall weight                  | 4495kg | 4495kg | 9700kg | 15200k<br>g |
| 5  | Working platform loading weight | 400kg  | 400kg  | 400kg  | 400kg       |
| 6  | Max. working height of platform | 32m    | 36m    | 45m    | 64m         |