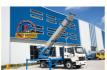

## Product Description

FAW 32m 36m 45m 65m aerial ladder lift truck with aluminum ladder price

ladder lift truck, also called ladder transport truck, high altitude Transport truck, ladder loading truck, ladder moving truck, which is mainly used for project rental, waterproof materials lifting, moving company, cement stone moving, construction materials lifting, construction rubbish transport, ship repair, road and bridge maintaining and so on. JIUHE available model 32M 36M 45M 65M. any model interest, just contact us!

45m ladder lift truck work range can reach 45m, Equivalent to 15 floors high building, whole imported from Korea ladder boom ensuring product quality, max. load cargo weight 400KG.

| No | Item                            | 32m    | 36m    | 45m    | 64m         |
|----|---------------------------------|--------|--------|--------|-------------|
| 1  | Overall length                  | 5995mm | 5995mm | 8445mm | 9890m<br>m  |
| 2  | Overall width                   | 1900mm | 1900mm | 2470mm | 2490m<br>m  |
| 3  | Overall height                  | 2900mm | 2950mm | 3470mm | 3375m<br>m  |
| 4  | Overall weight                  | 4495kg | 4495kg | 9700kg | 15200k<br>g |
| 5  | Working platform loading weight | 400kg  | 400kg  | 400kg  | 400kg       |
| 6  | Max. working height of platform | 32m    | 36m    | 45m    | 64m         |